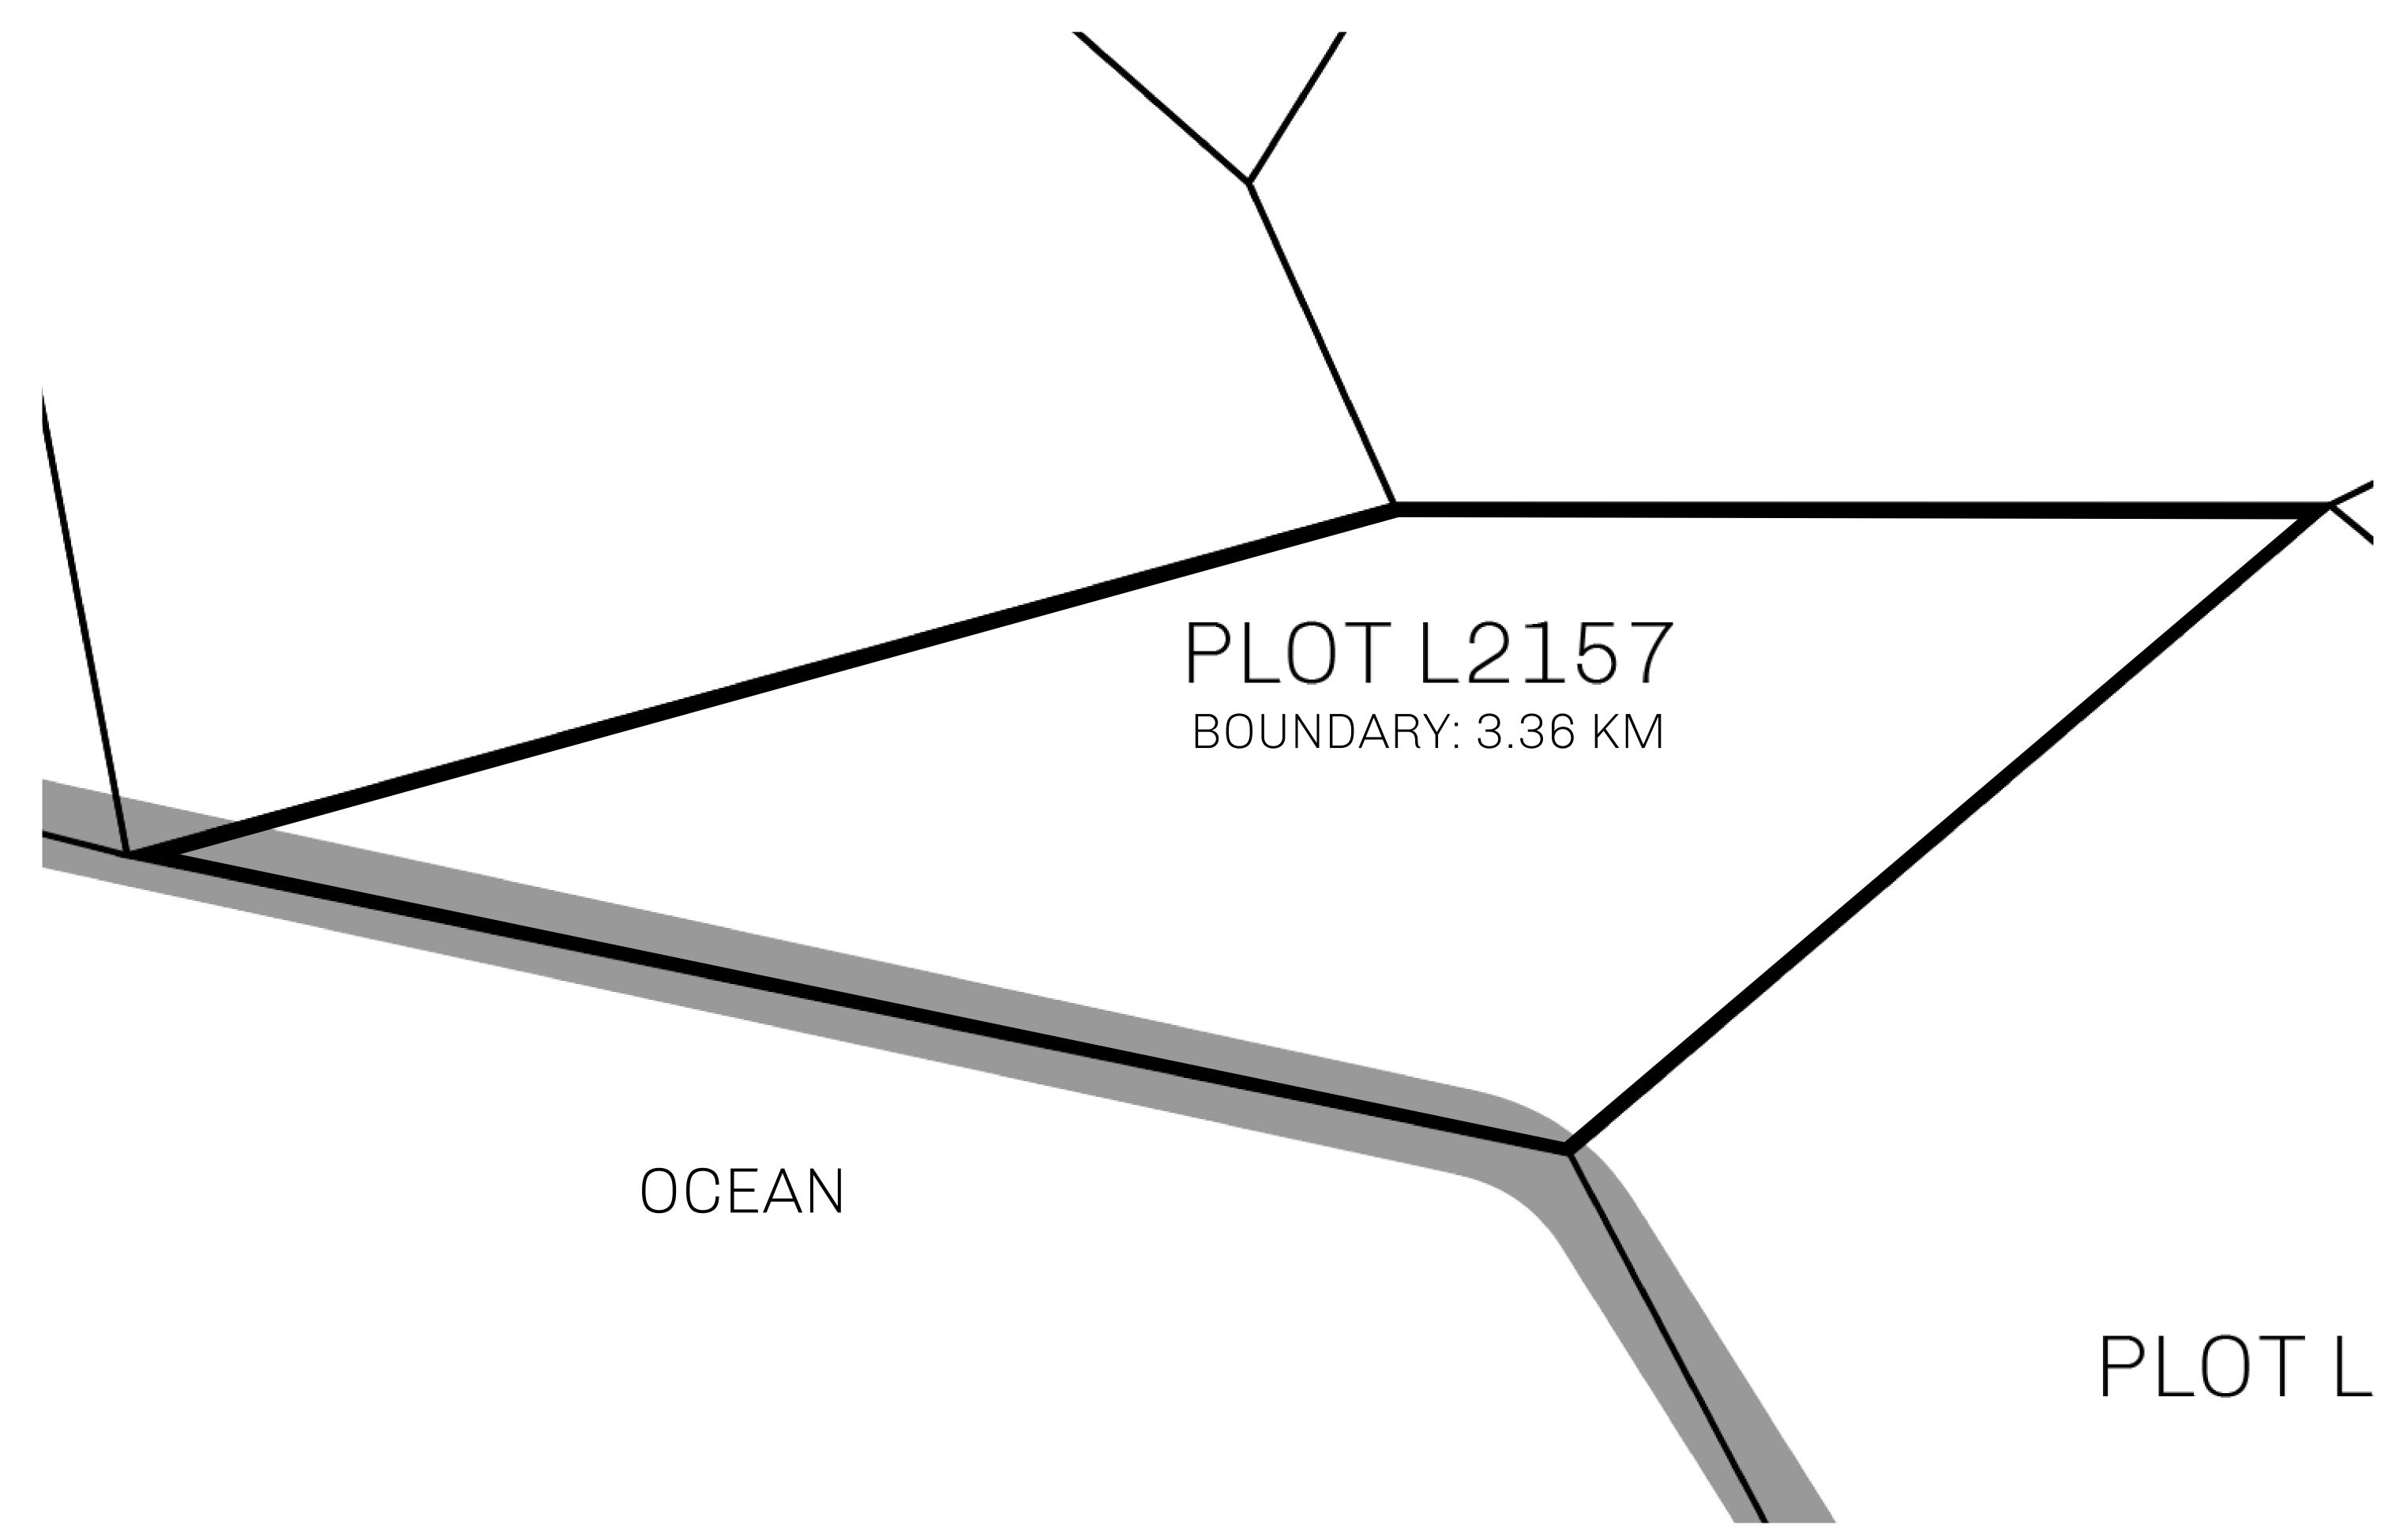

## GEOGRAPHY

COASTLINE 462.64 KM (287.47 MILES)

BORDERS OCEAN, ROYAUME DE SATOSHI, X BY SL & TERRITORIO LTT ST

HIGHEST POINT MOUNT ARES +8120 M

LOWEST POINT NFT PORT 0 M

PLOTS 2284 SCALE 1:50000

## H.M. LNFT Land Registry

TITLE NUMBER

L2157-221121

ADMINISTRATIVE AREA

THE GREAT EMPIRE

ISSUED 22 November 2021

SCALE 1/50000

OWNER ENTITLEMENT