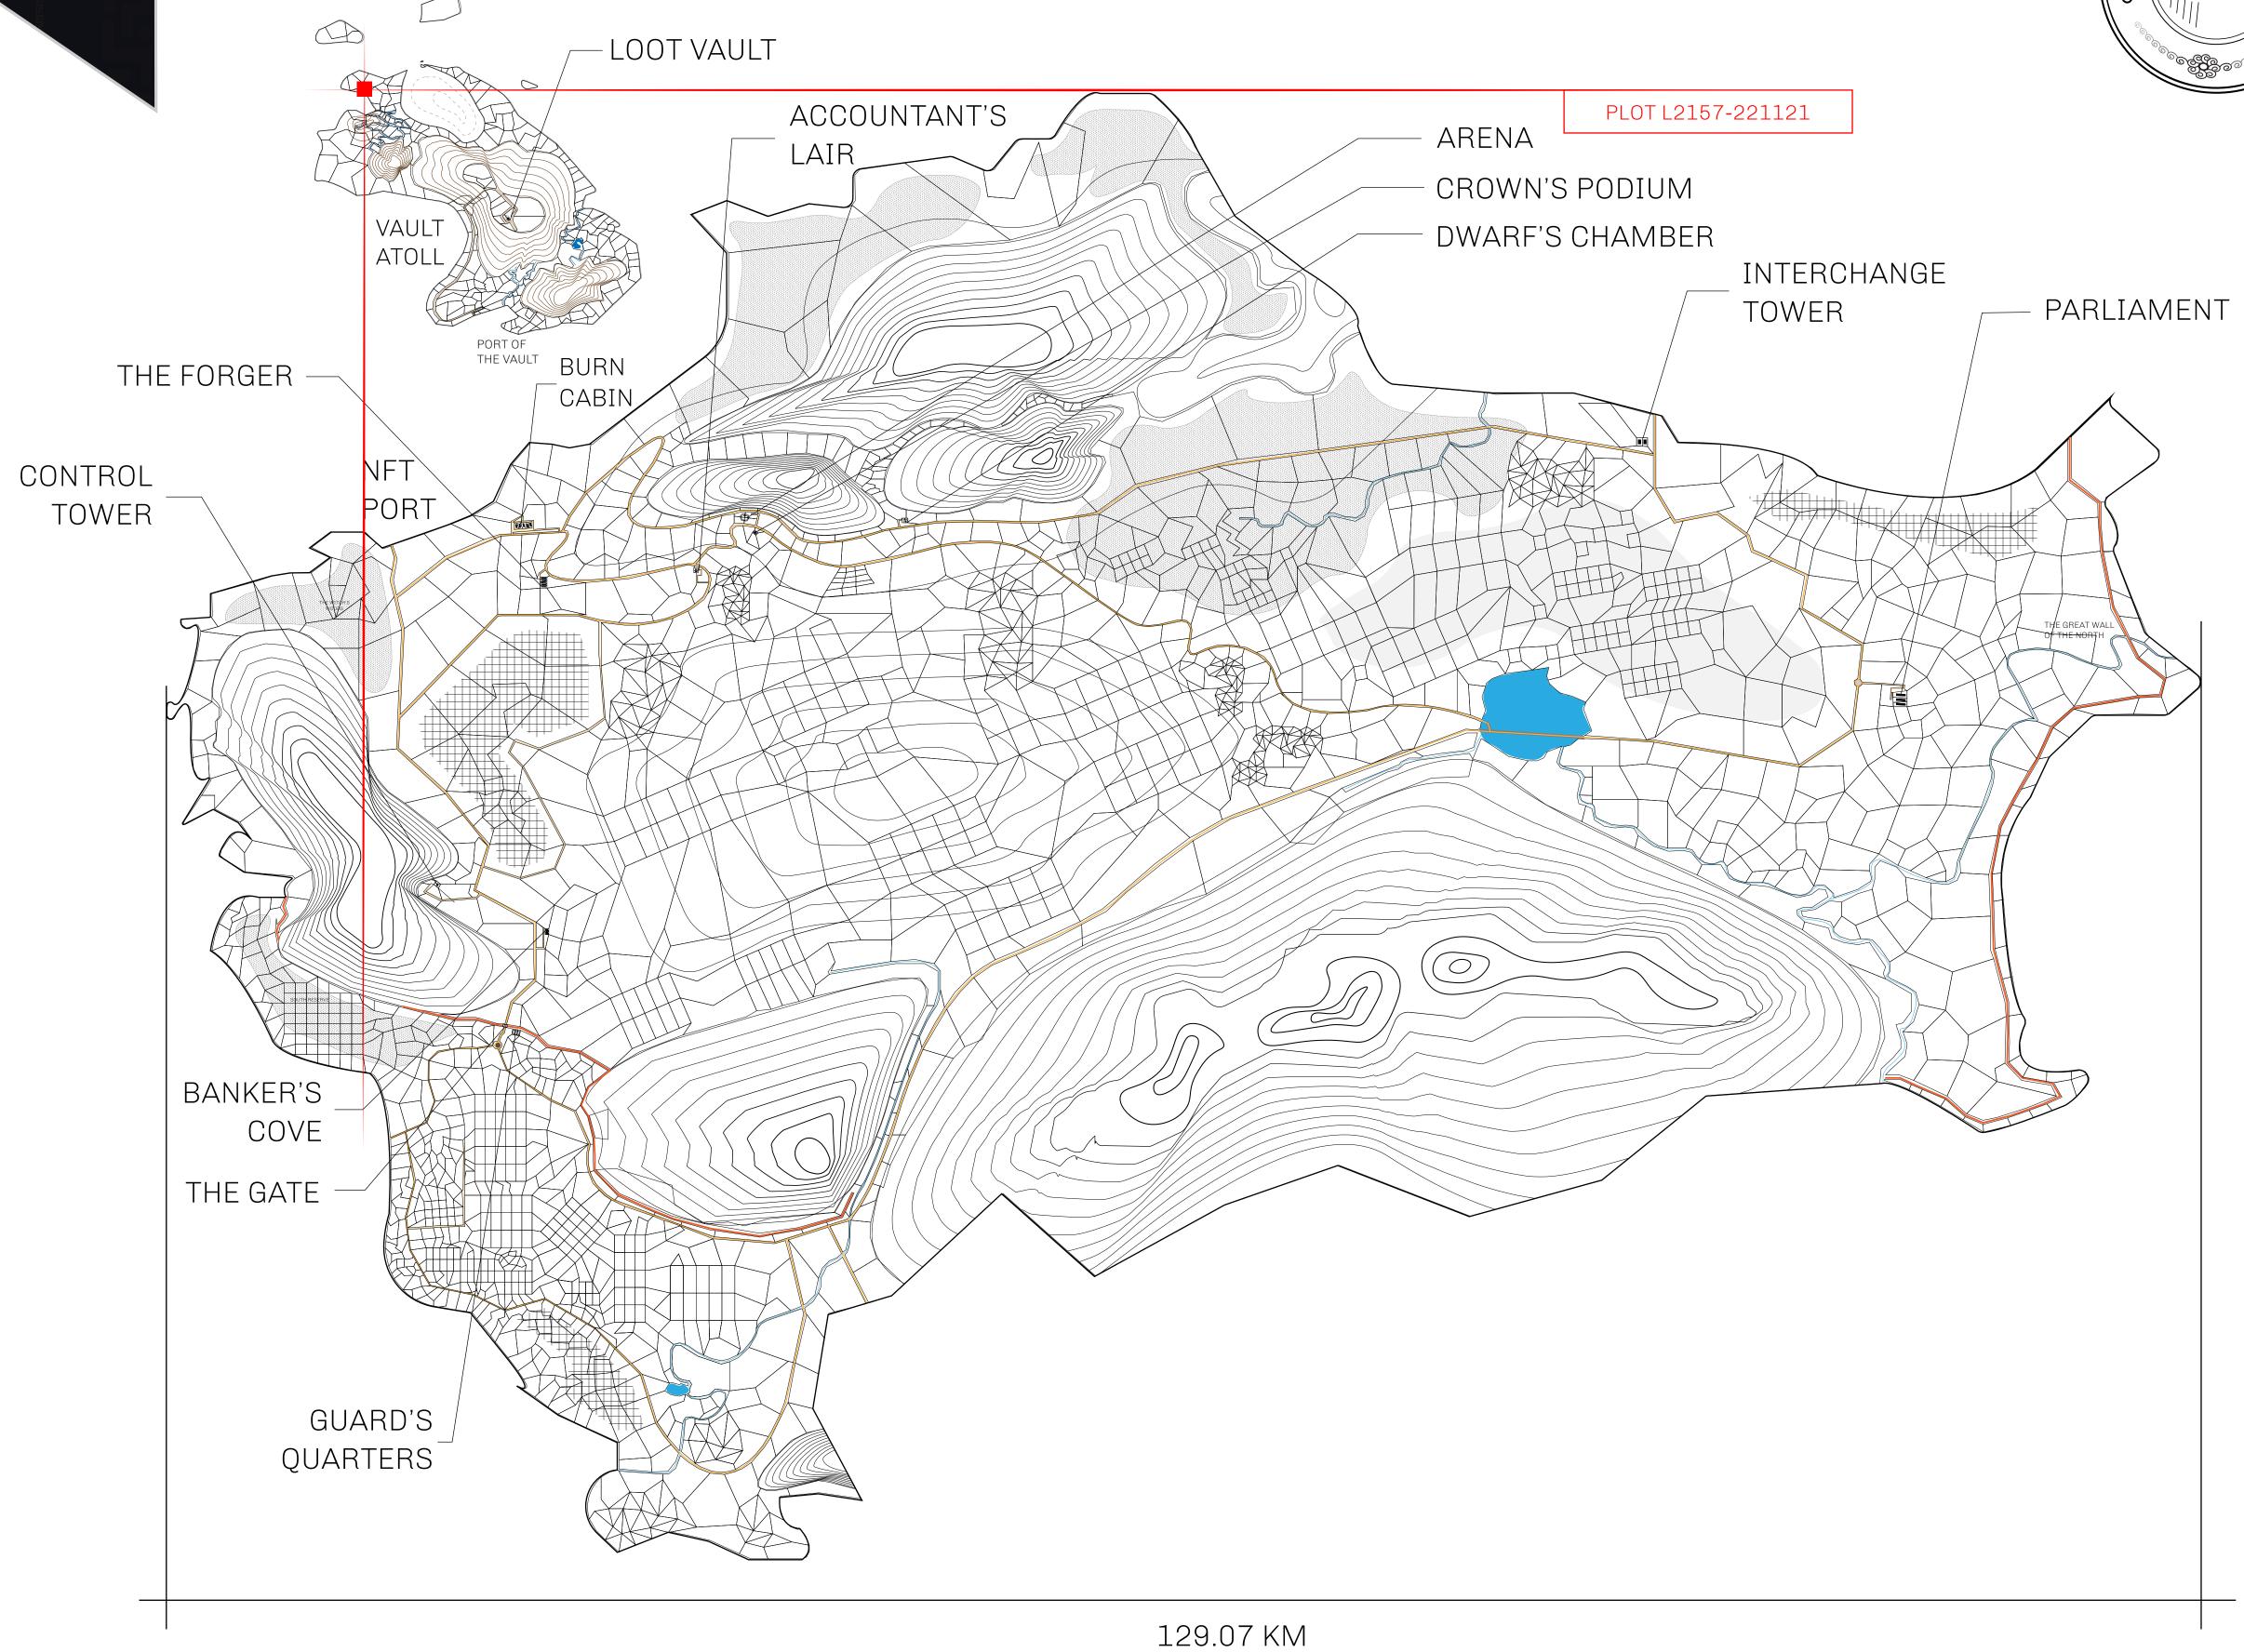

## GEOGRAPHY

COASTLINE 462.64 KM (287.47 MILES)

BORDERS OCEAN, ROYAUME DE SATOSHI, X BY SL & TERRITORIO LTT ST

HIGHEST POINT MOUNT ARES +8120 M

LOWEST POINT NFT PORT 0 M

PLOTS 2284 SCALE 1:50000

## H.M. LNFT Land Registry

TITLE NUMBER

L2157-221121

ADMINISTRATIVE AREA

THE GREAT EMPIRE

ISSUED 22 November 2021

SCALE 1/50000

OWNER ENTITLEMENT