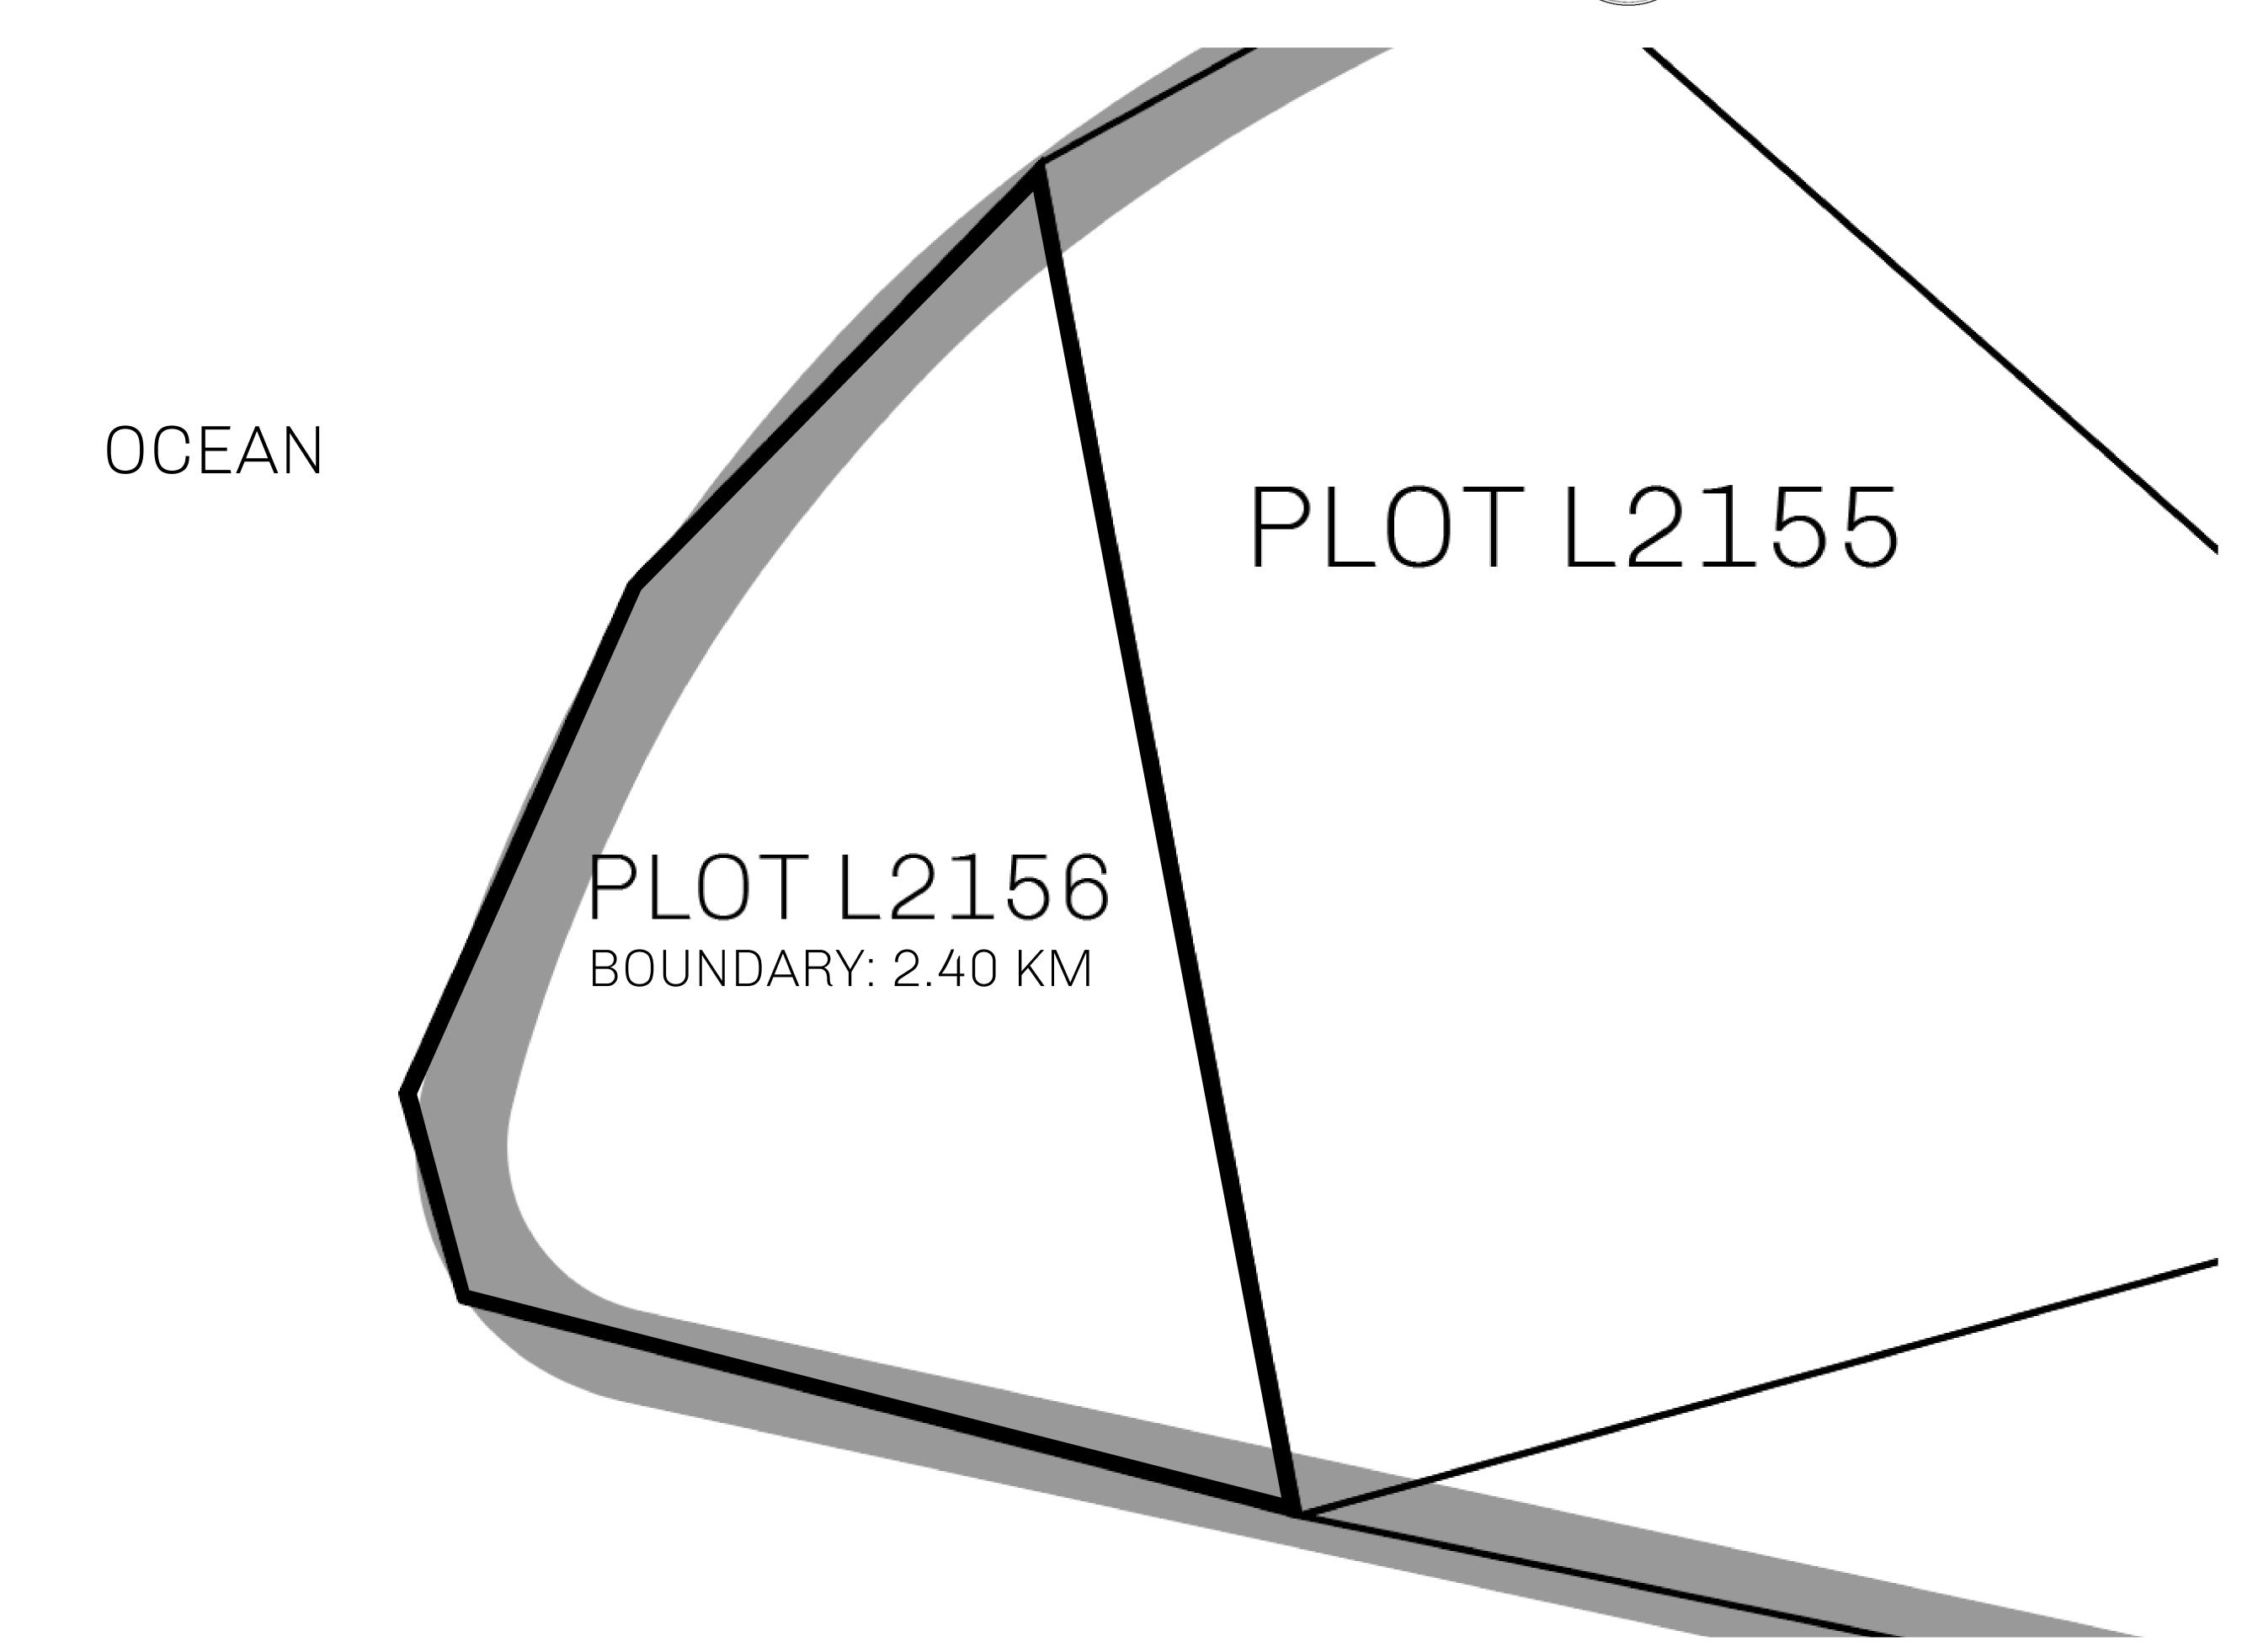

## GEOGRAPHY

COASTLINE 462.64 KM (287.47 MILES)

BORDERS OCEAN, ROYAUME DE SATOSHI, X BY SL & TERRITORIO LTT ST

HIGHEST POINT MOUNT ARES +8120 M

LOWEST POINT NFT PORT 0 M

PLOTS 2284 SCALE 1:50000

| H.M. LNFT Land Registry |                                                     | TITLE NUMBER  L2156-221121                           |             |               |
|-------------------------|-----------------------------------------------------|------------------------------------------------------|-------------|---------------|
|                         |                                                     |                                                      |             |               |
| OWNER ENTITLEMENT       | Type W-GE: Share of 0.3% (rewarded in Credits); Min | of all BUN sales based on number<br>at 4 NFT Stories | er of NFT S | tories minted |