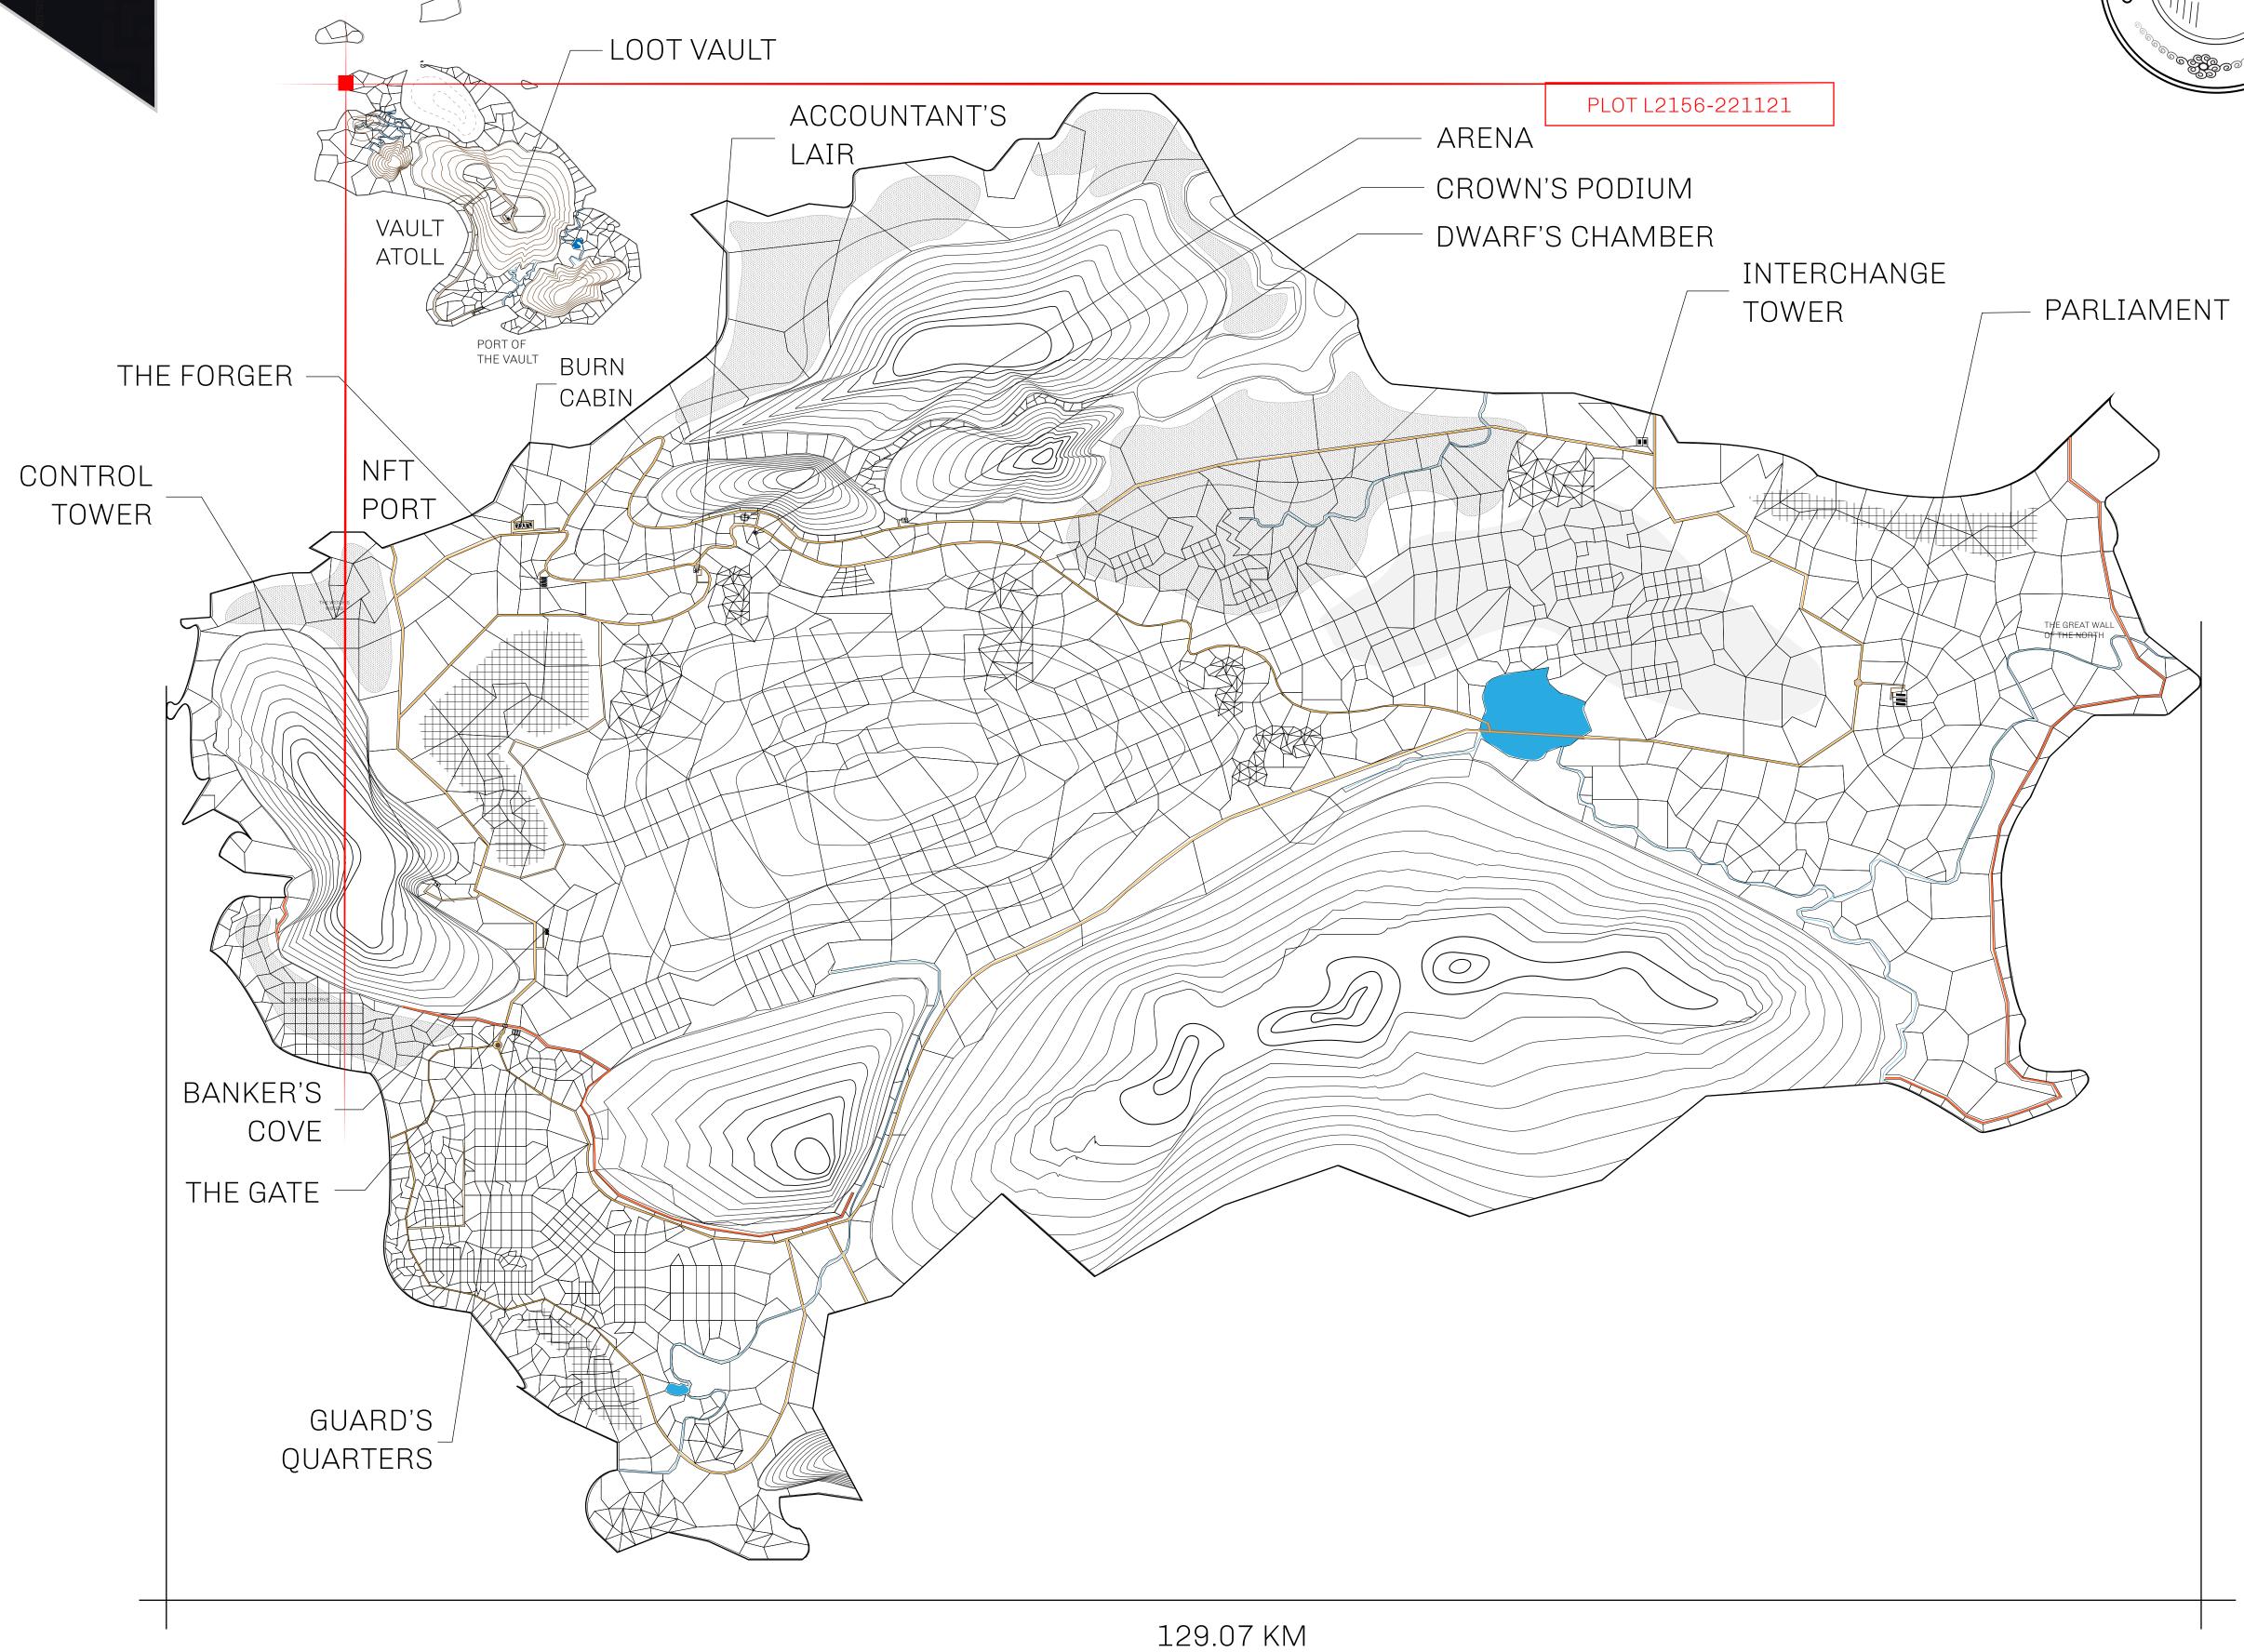

## GEOGRAPHY

COASTLINE 462.64 KM (287.47 MILES)

BORDERS OCEAN, ROYAUME DE SATOSHI, X BY SL & TERRITORIO LTT ST

HIGHEST POINT MOUNT ARES +8120 M

LOWEST POINT NFT PORT 0 M

PLOTS 2284 SCALE 1:50000

| H.M. LNFT Land Registry |                                                     | TITLE NUMBER  L2156-221121                           |             |               |
|-------------------------|-----------------------------------------------------|------------------------------------------------------|-------------|---------------|
|                         |                                                     |                                                      |             |               |
| OWNER ENTITLEMENT       | Type W-GE: Share of 0.3% (rewarded in Credits); Min | of all BUN sales based on number<br>at 4 NFT Stories | er of NFT S | tories minted |