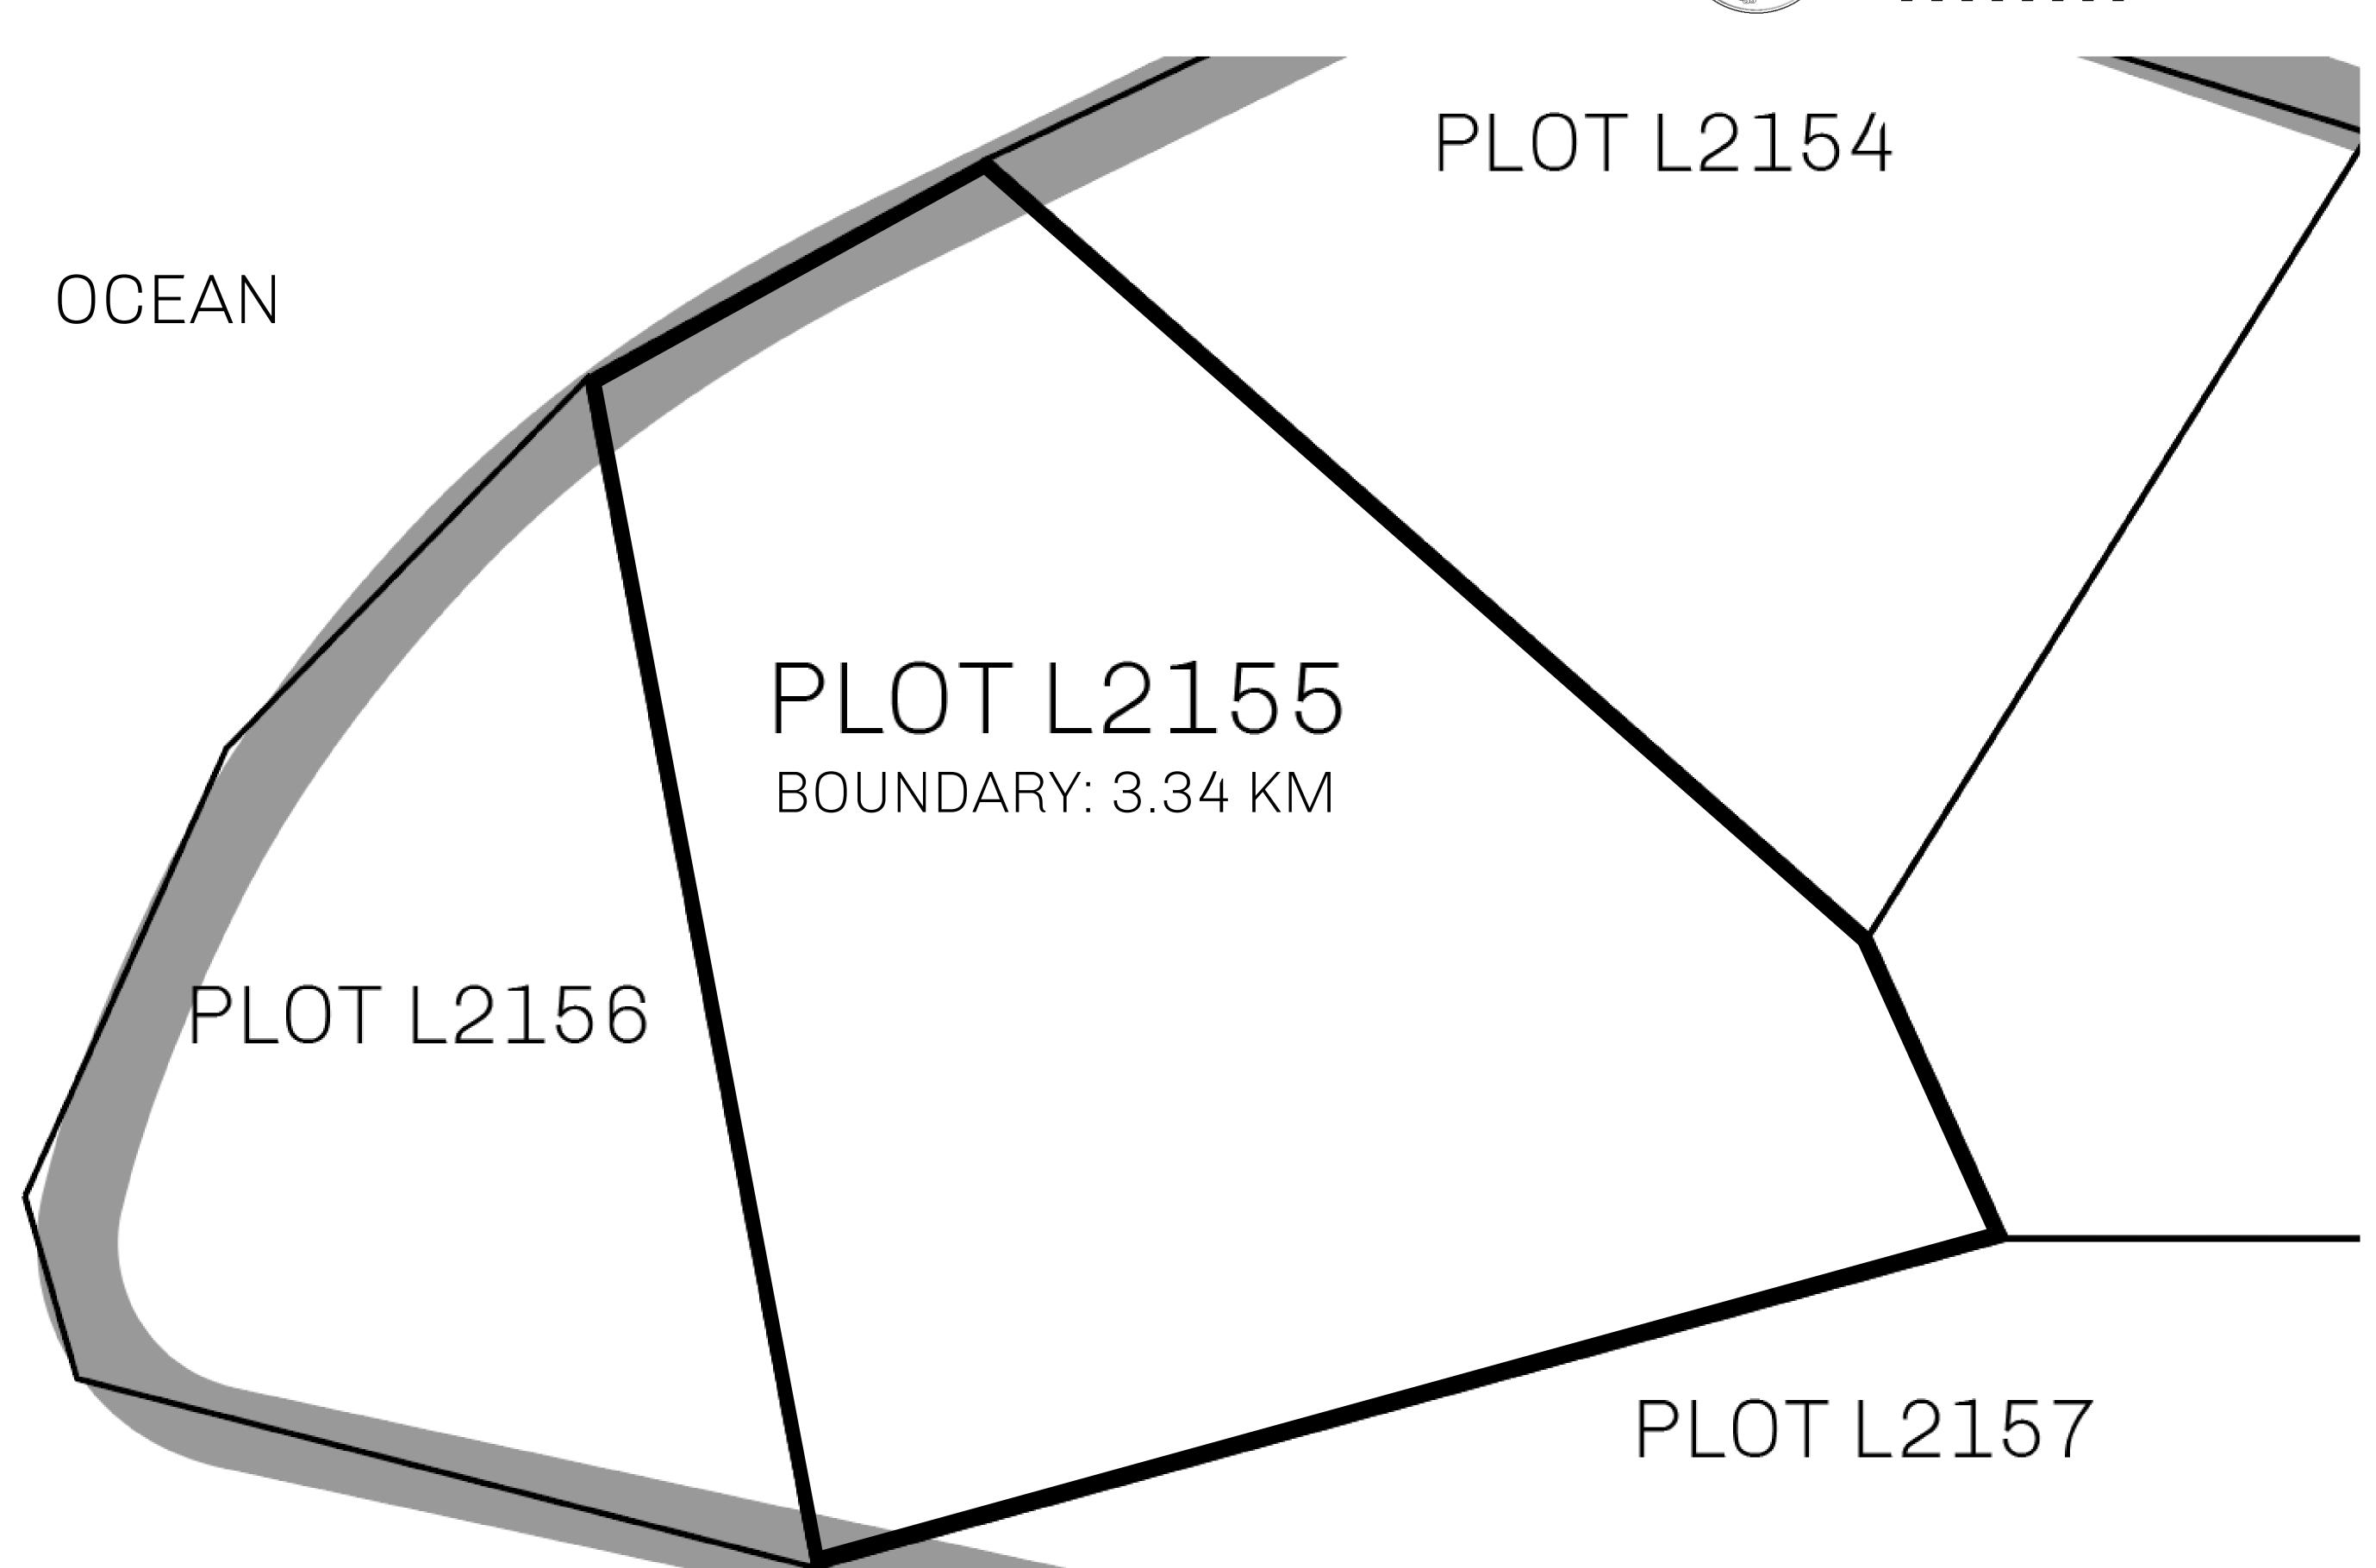

## H.M. LNFT Land Registry

TITLE NUMBER

L2155-221121

ADMINISTRATIVE AREA

THE GREAT EMPIRE

ISSUED 22 November 2021

SCALE **1/50000** 

OWNER ENTITLEMENT

Type W-GE: Share of 0.3% of all BUN sales based on number of NFT Stories minted

(rewarded in Credits); Mint 4 NFT Stories