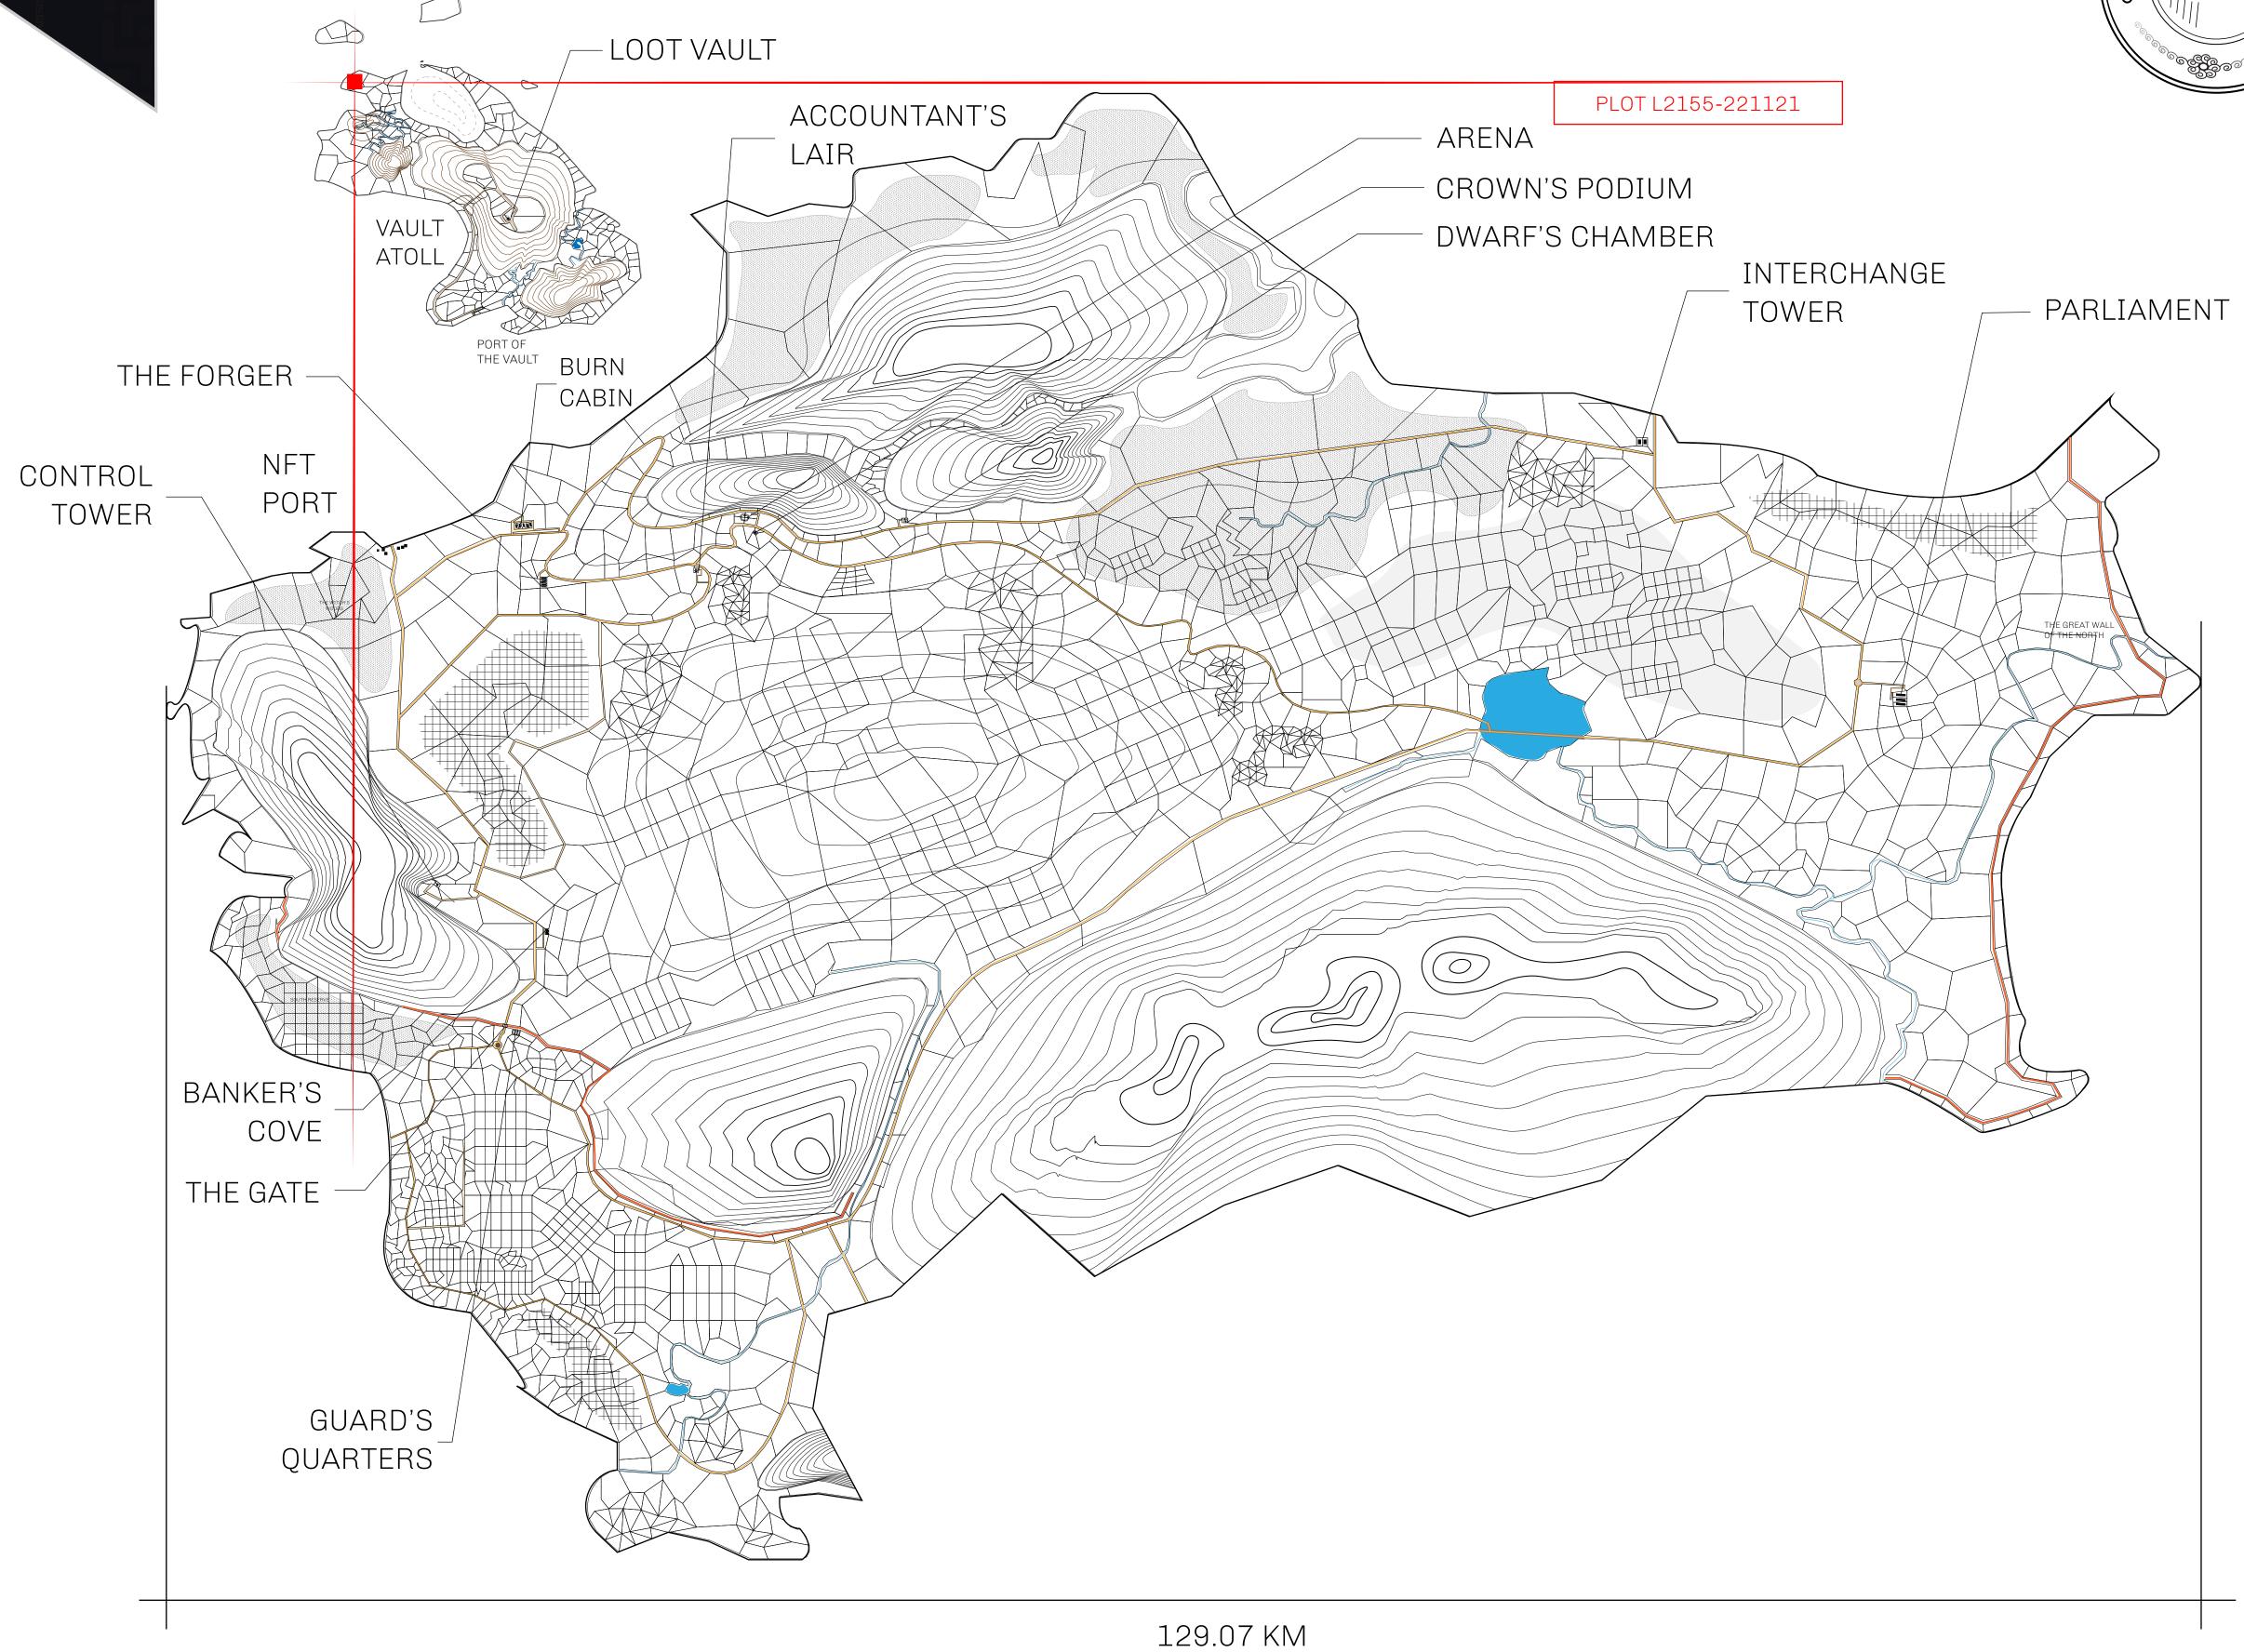

## **GEOGRAPHY**

COASTLINE 462.64 KM (287.47 MILES)

BORDERS OCEAN, ROYAUME DE SATOSHI, X BY SL & TERRITORIO LTT ST

HIGHEST POINT MOUNT ARES +8120 M

LOWEST POINT NFT PORT 0 M

PLOTS 2284 SCALE 1:50000

## H.M. LNFT Land Registry

TITLE NUMBER

L2155-221121

ADMINISTRATIVE AREA

THE GREAT EMPIRE

ISSUED 22 November 2021

SCALE **1/50000** 

OWNER ENTITLEMENT