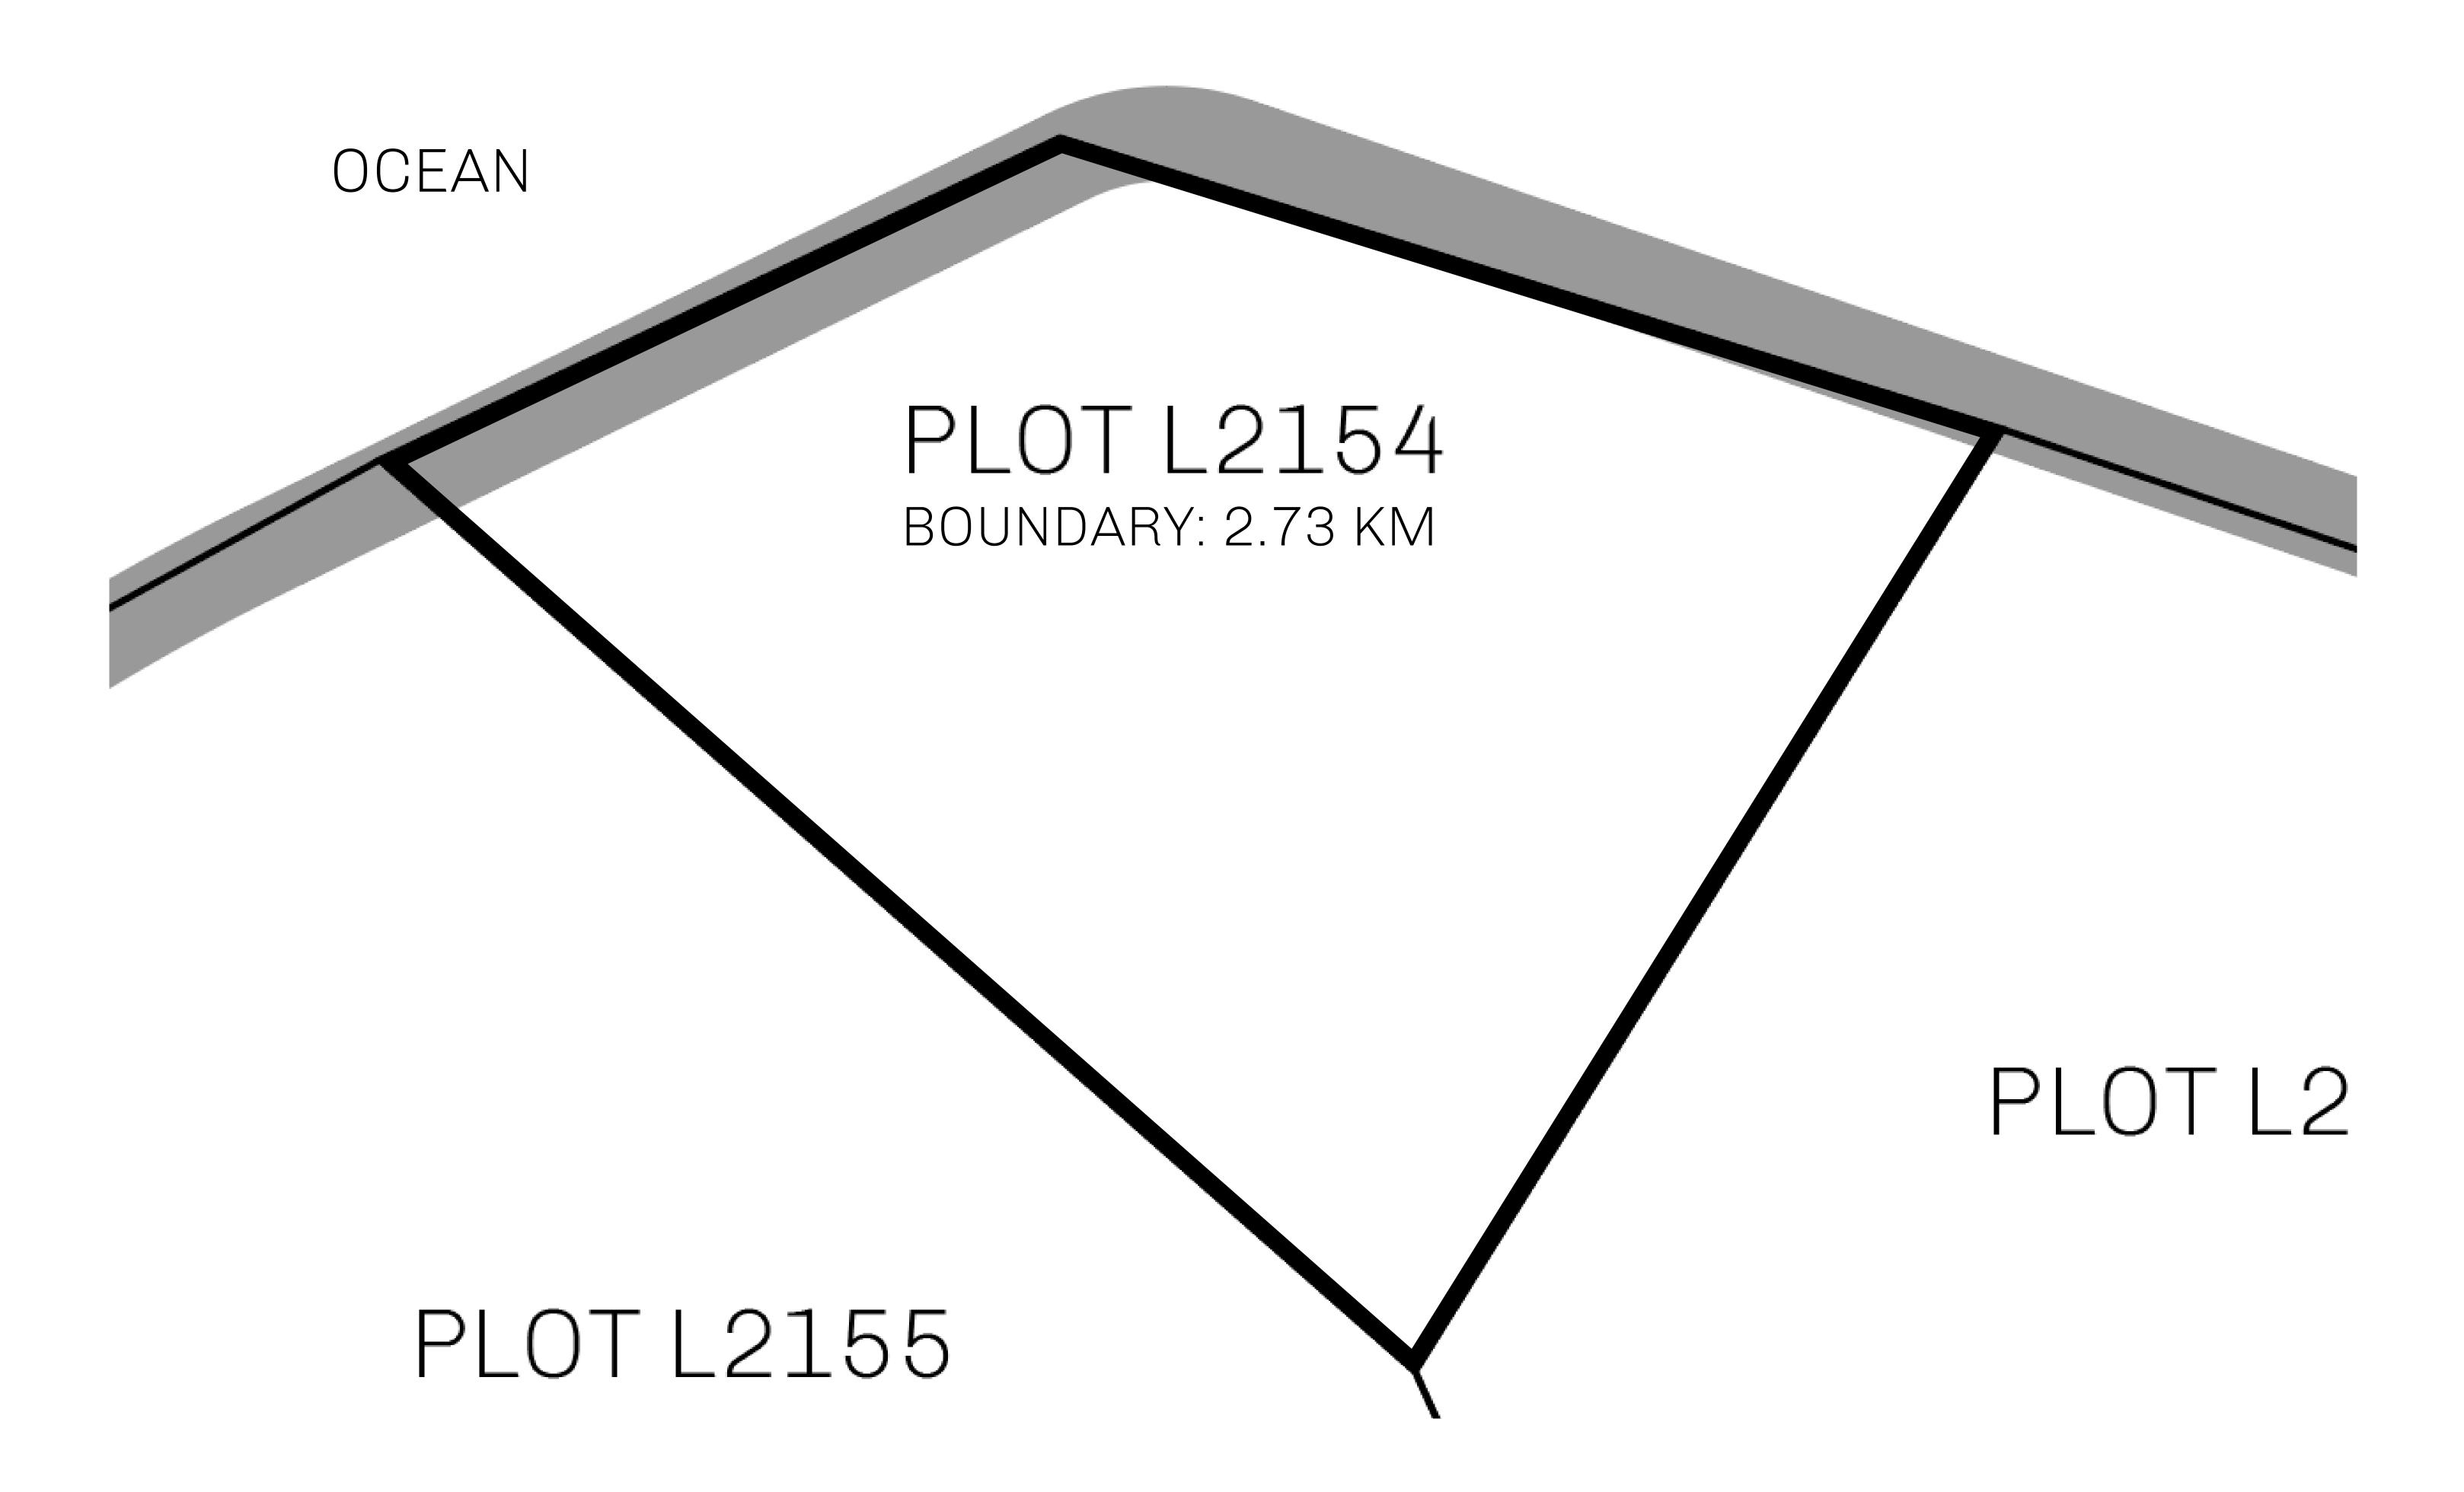

## GEOGRAPHY

COASTLINE 462.64 KM (287.47 MILES)

BORDERS OCEAN, ROYAUME DE SATOSHI, X BY SL & TERRITORIO LTT ST

HIGHEST POINT MOUNT ARES +8120 M

LOWEST POINT NFT PORT 0 M

PLOTS 2284 SCALE 1:50000

OWNER ENTITLEMENT

| H.M. LNFT Land Registry                                                                            |  | TITLE NUMBER  L2154-221121 |  |  |
|----------------------------------------------------------------------------------------------------|--|----------------------------|--|--|
|                                                                                                    |  |                            |  |  |
| OWNER ENTITLEMENT  Type W-GE: Share of 0.3% of all BUN sales based on number of NFT Stories minted |  |                            |  |  |