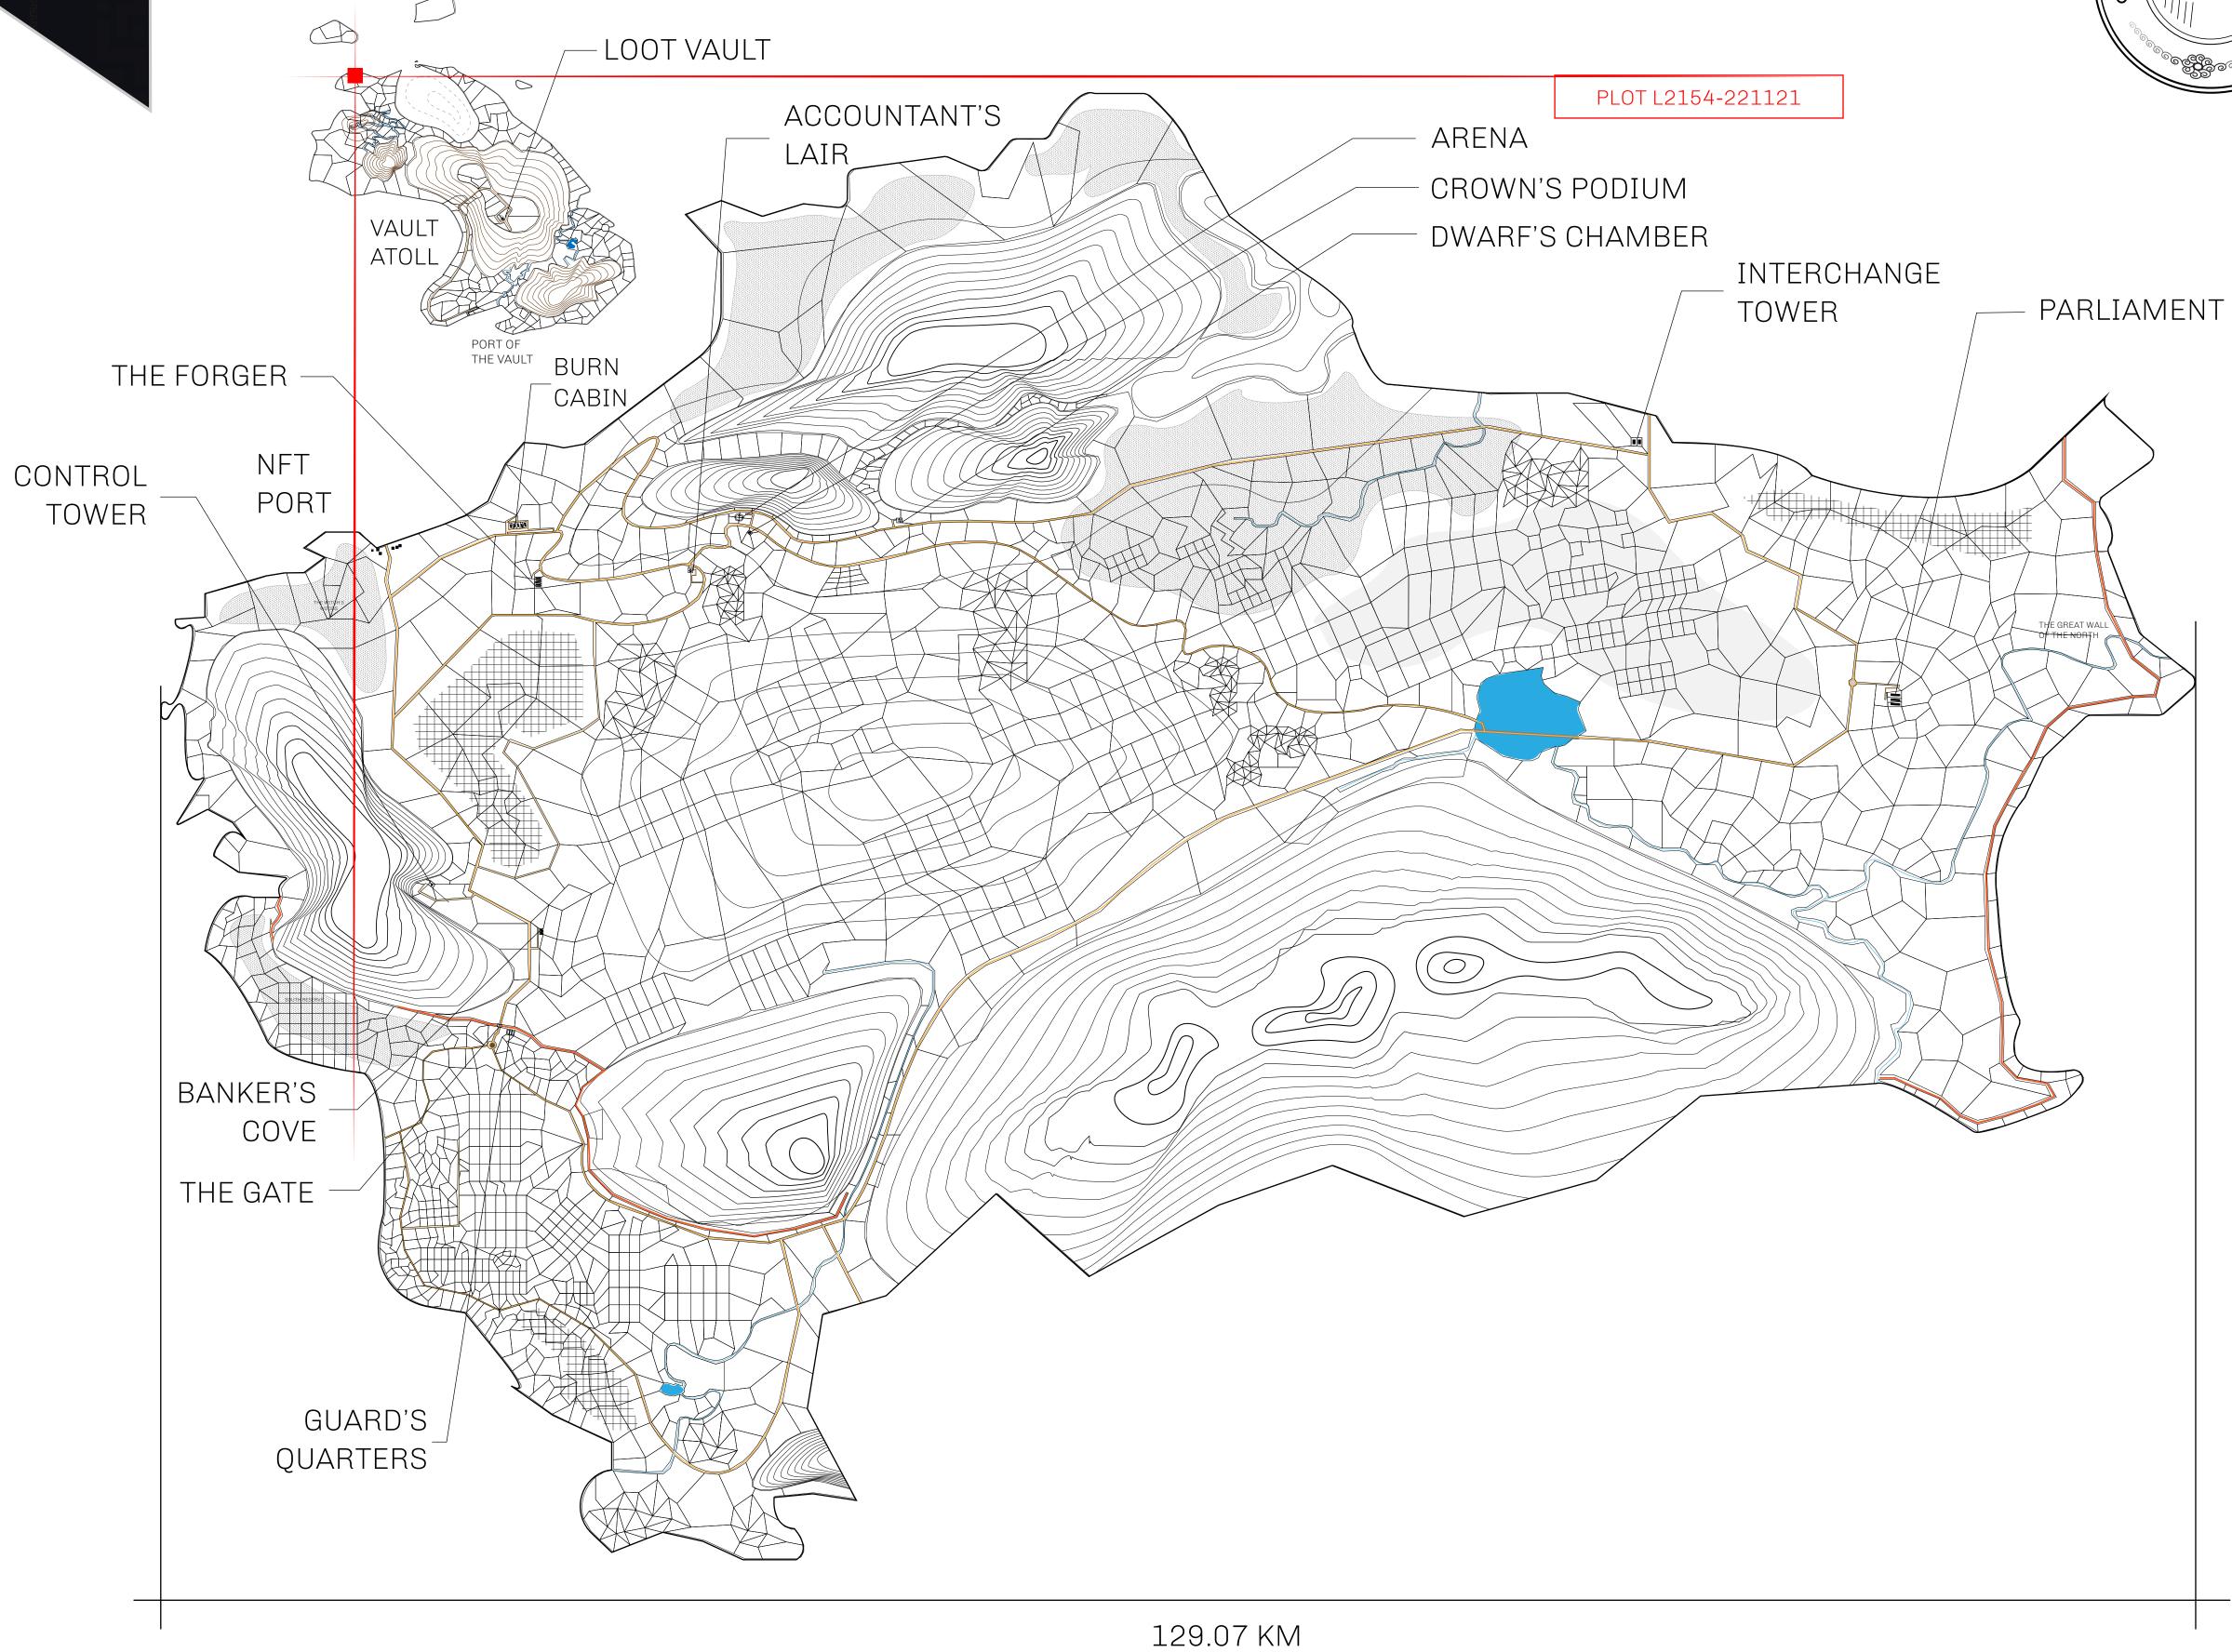

## HER MAJESTY'S GATED WORLD

As an economic and ruling powerhouse, the Great Empire controls the issuance and trade of BUN, LTT, and USDC reward credits. Decisions by its sitting parliamentarians affect Loot NFT World. Following the last war, border controls are tight and only invitees can enter. Each Sunday, all eyes focus on the Arena and the Crown's Podium, where battle-bidding auctions rage. The battle pit is not for the fainthearted and strategy plays a crucial role in winning.

## GEOGRAPHY

COASTLINE 462.64 KM (287.47 MILES)

BORDERS OCEAN, ROYAUME DE SATOSHI, X BY SL & TERRITORIO LTT ST

HIGHEST POINT MOUNT ARES +8120 M

LOWEST POINT NFT PORT 0 M

PLOTS 2284 SCALE 1:50000

OWNER ENTITLEMENT

| H.M. LNFT Land Registry                                                                            |  | TITLE NUMBER  L2154-221121 |  |  |
|----------------------------------------------------------------------------------------------------|--|----------------------------|--|--|
|                                                                                                    |  |                            |  |  |
| OWNER ENTITLEMENT  Type W-GE: Share of 0.3% of all BUN sales based on number of NFT Stories minted |  |                            |  |  |

(rewarded in Credits); Mint 4 NFT Stories