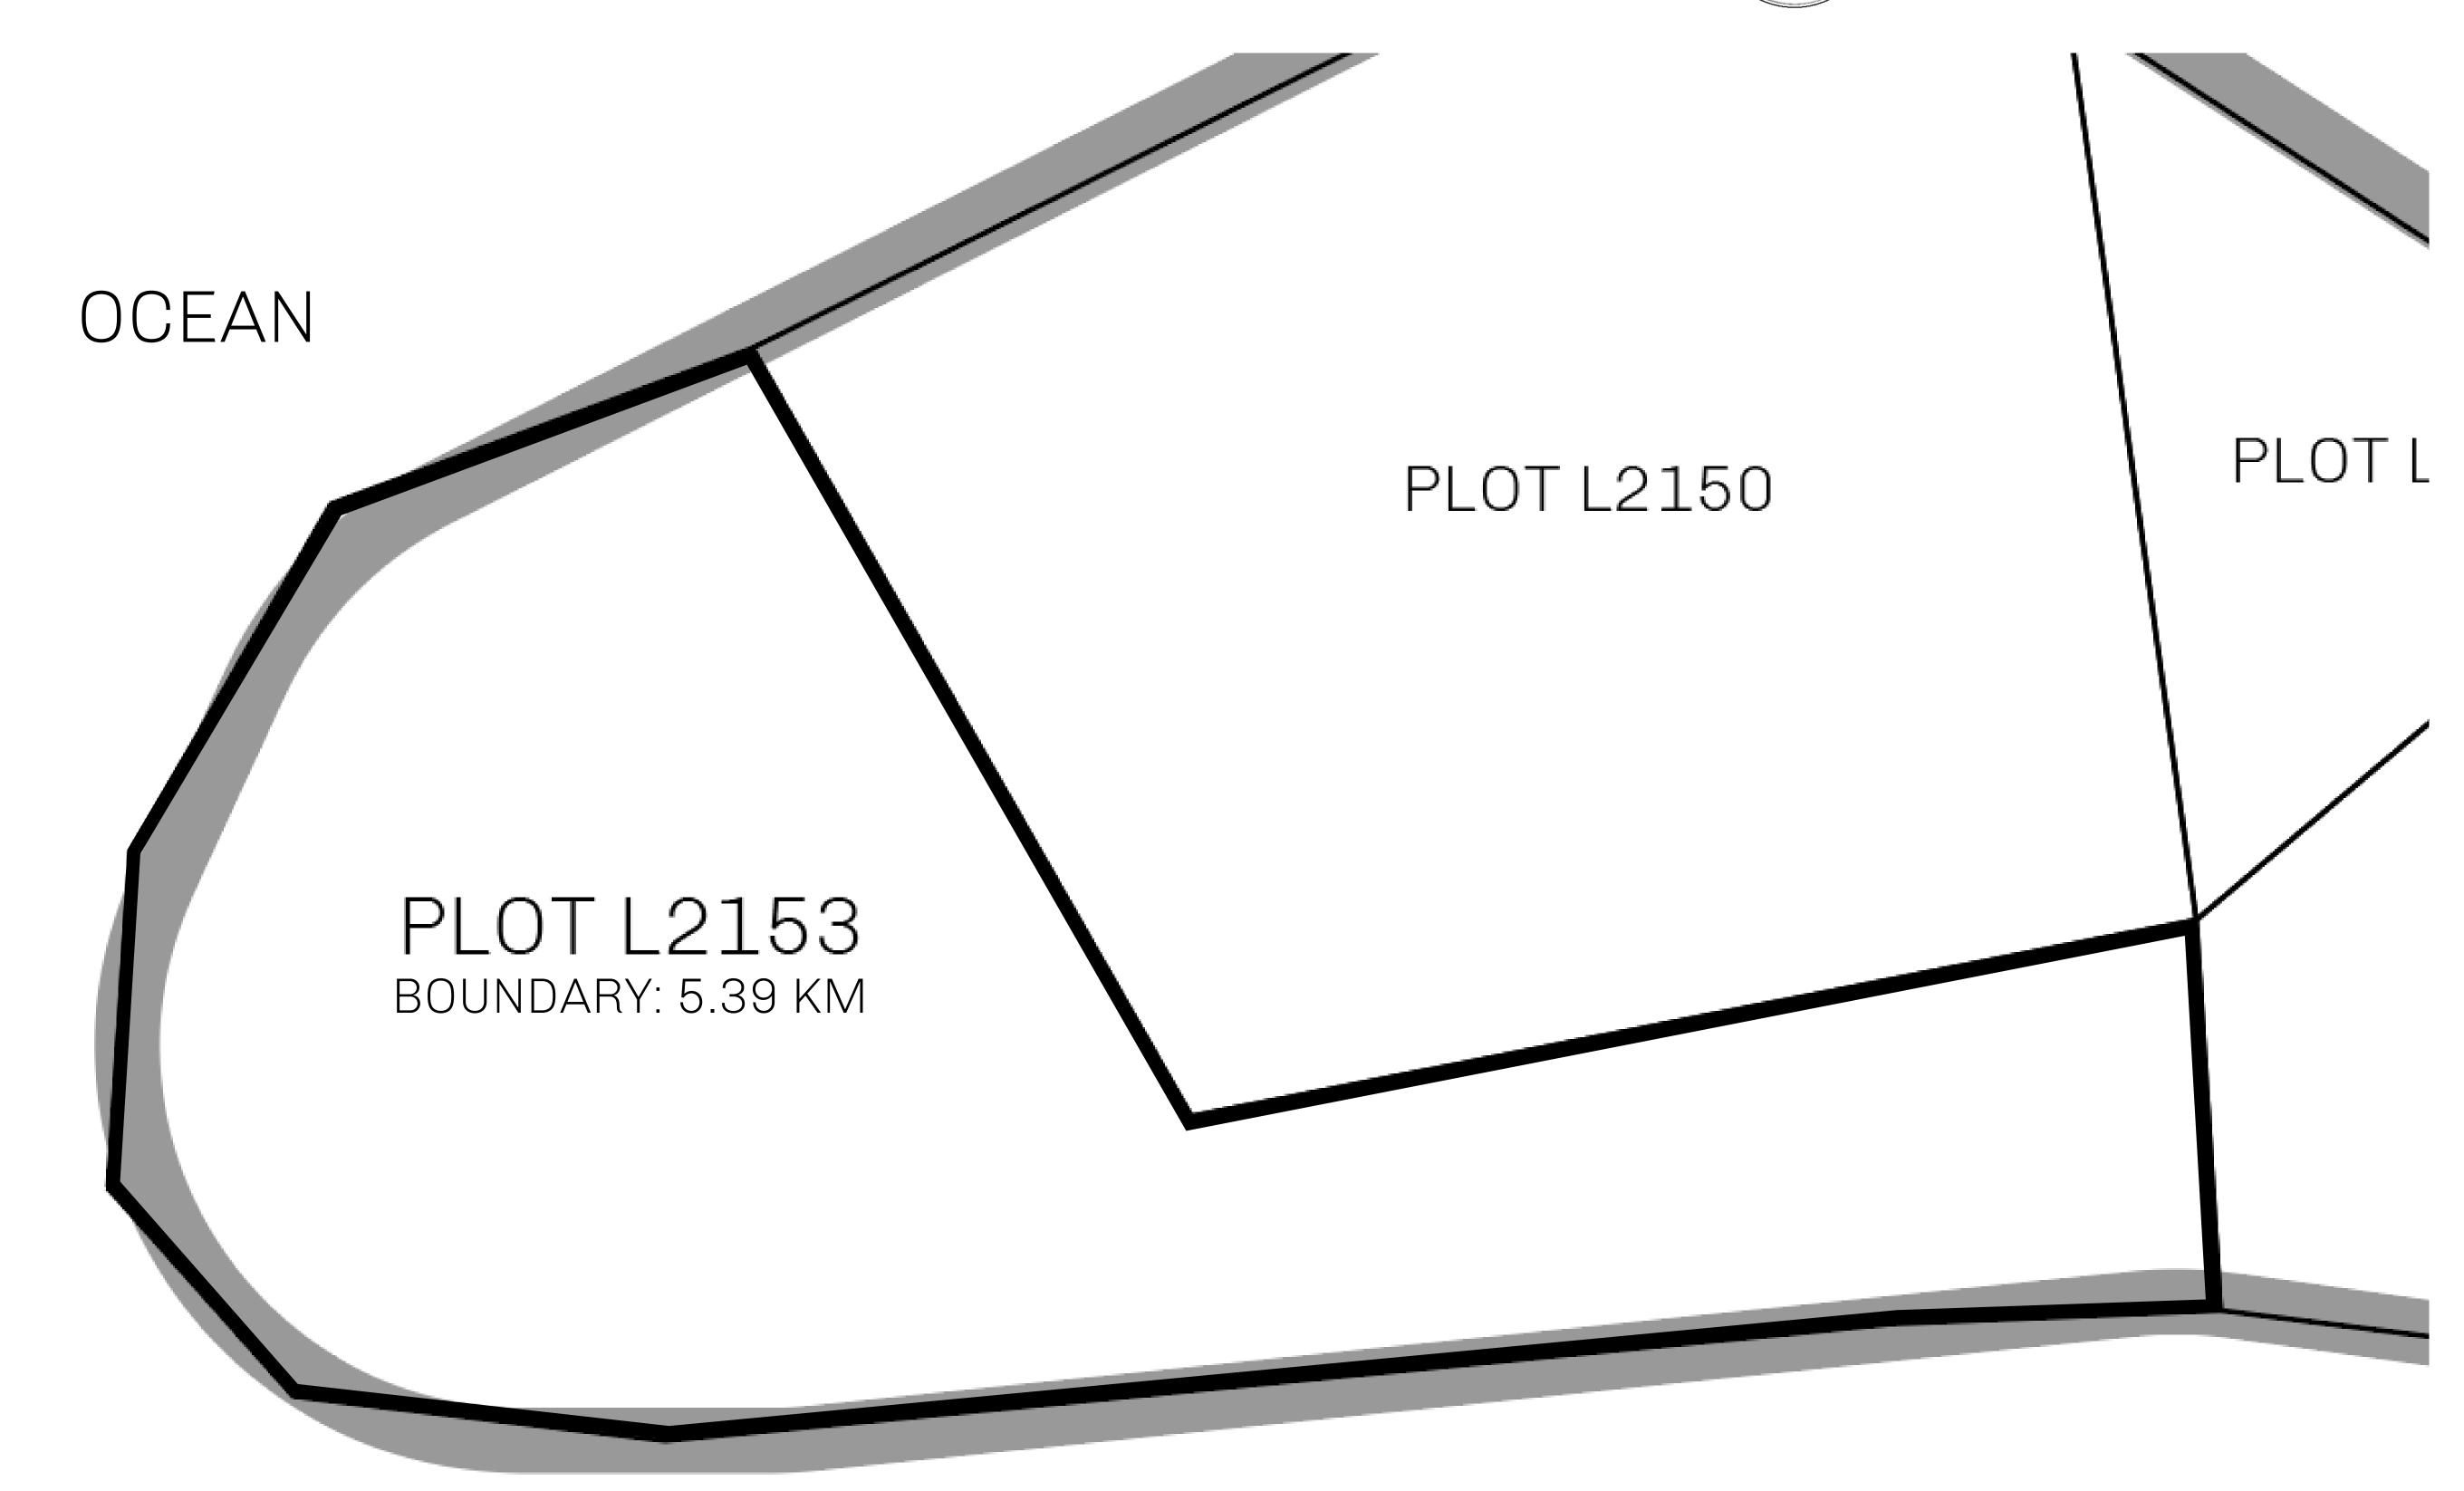

## GEOGRAPHY

COASTLINE 462.64 KM (287.47 MILES)

BORDERS OCEAN, ROYAUME DE SATOSHI, X BY SL & TERRITORIO LTT ST

HIGHEST POINT MOUNT ARES +8120 M

LOWEST POINT NFT PORT 0 M

PLOTS 2284 SCALE 1:50000

| H.M. LNFT Land Registry |                                                     | TITLE NUMBER  L2153-221121                           |             |                |
|-------------------------|-----------------------------------------------------|------------------------------------------------------|-------------|----------------|
|                         |                                                     |                                                      |             |                |
| OWNER ENTITLEMENT       | Type W-GE: Share of 0.3% (rewarded in Credits); Min | of all BUN sales based on number<br>at 4 NFT Stories | er of NFT S | Stories minted |