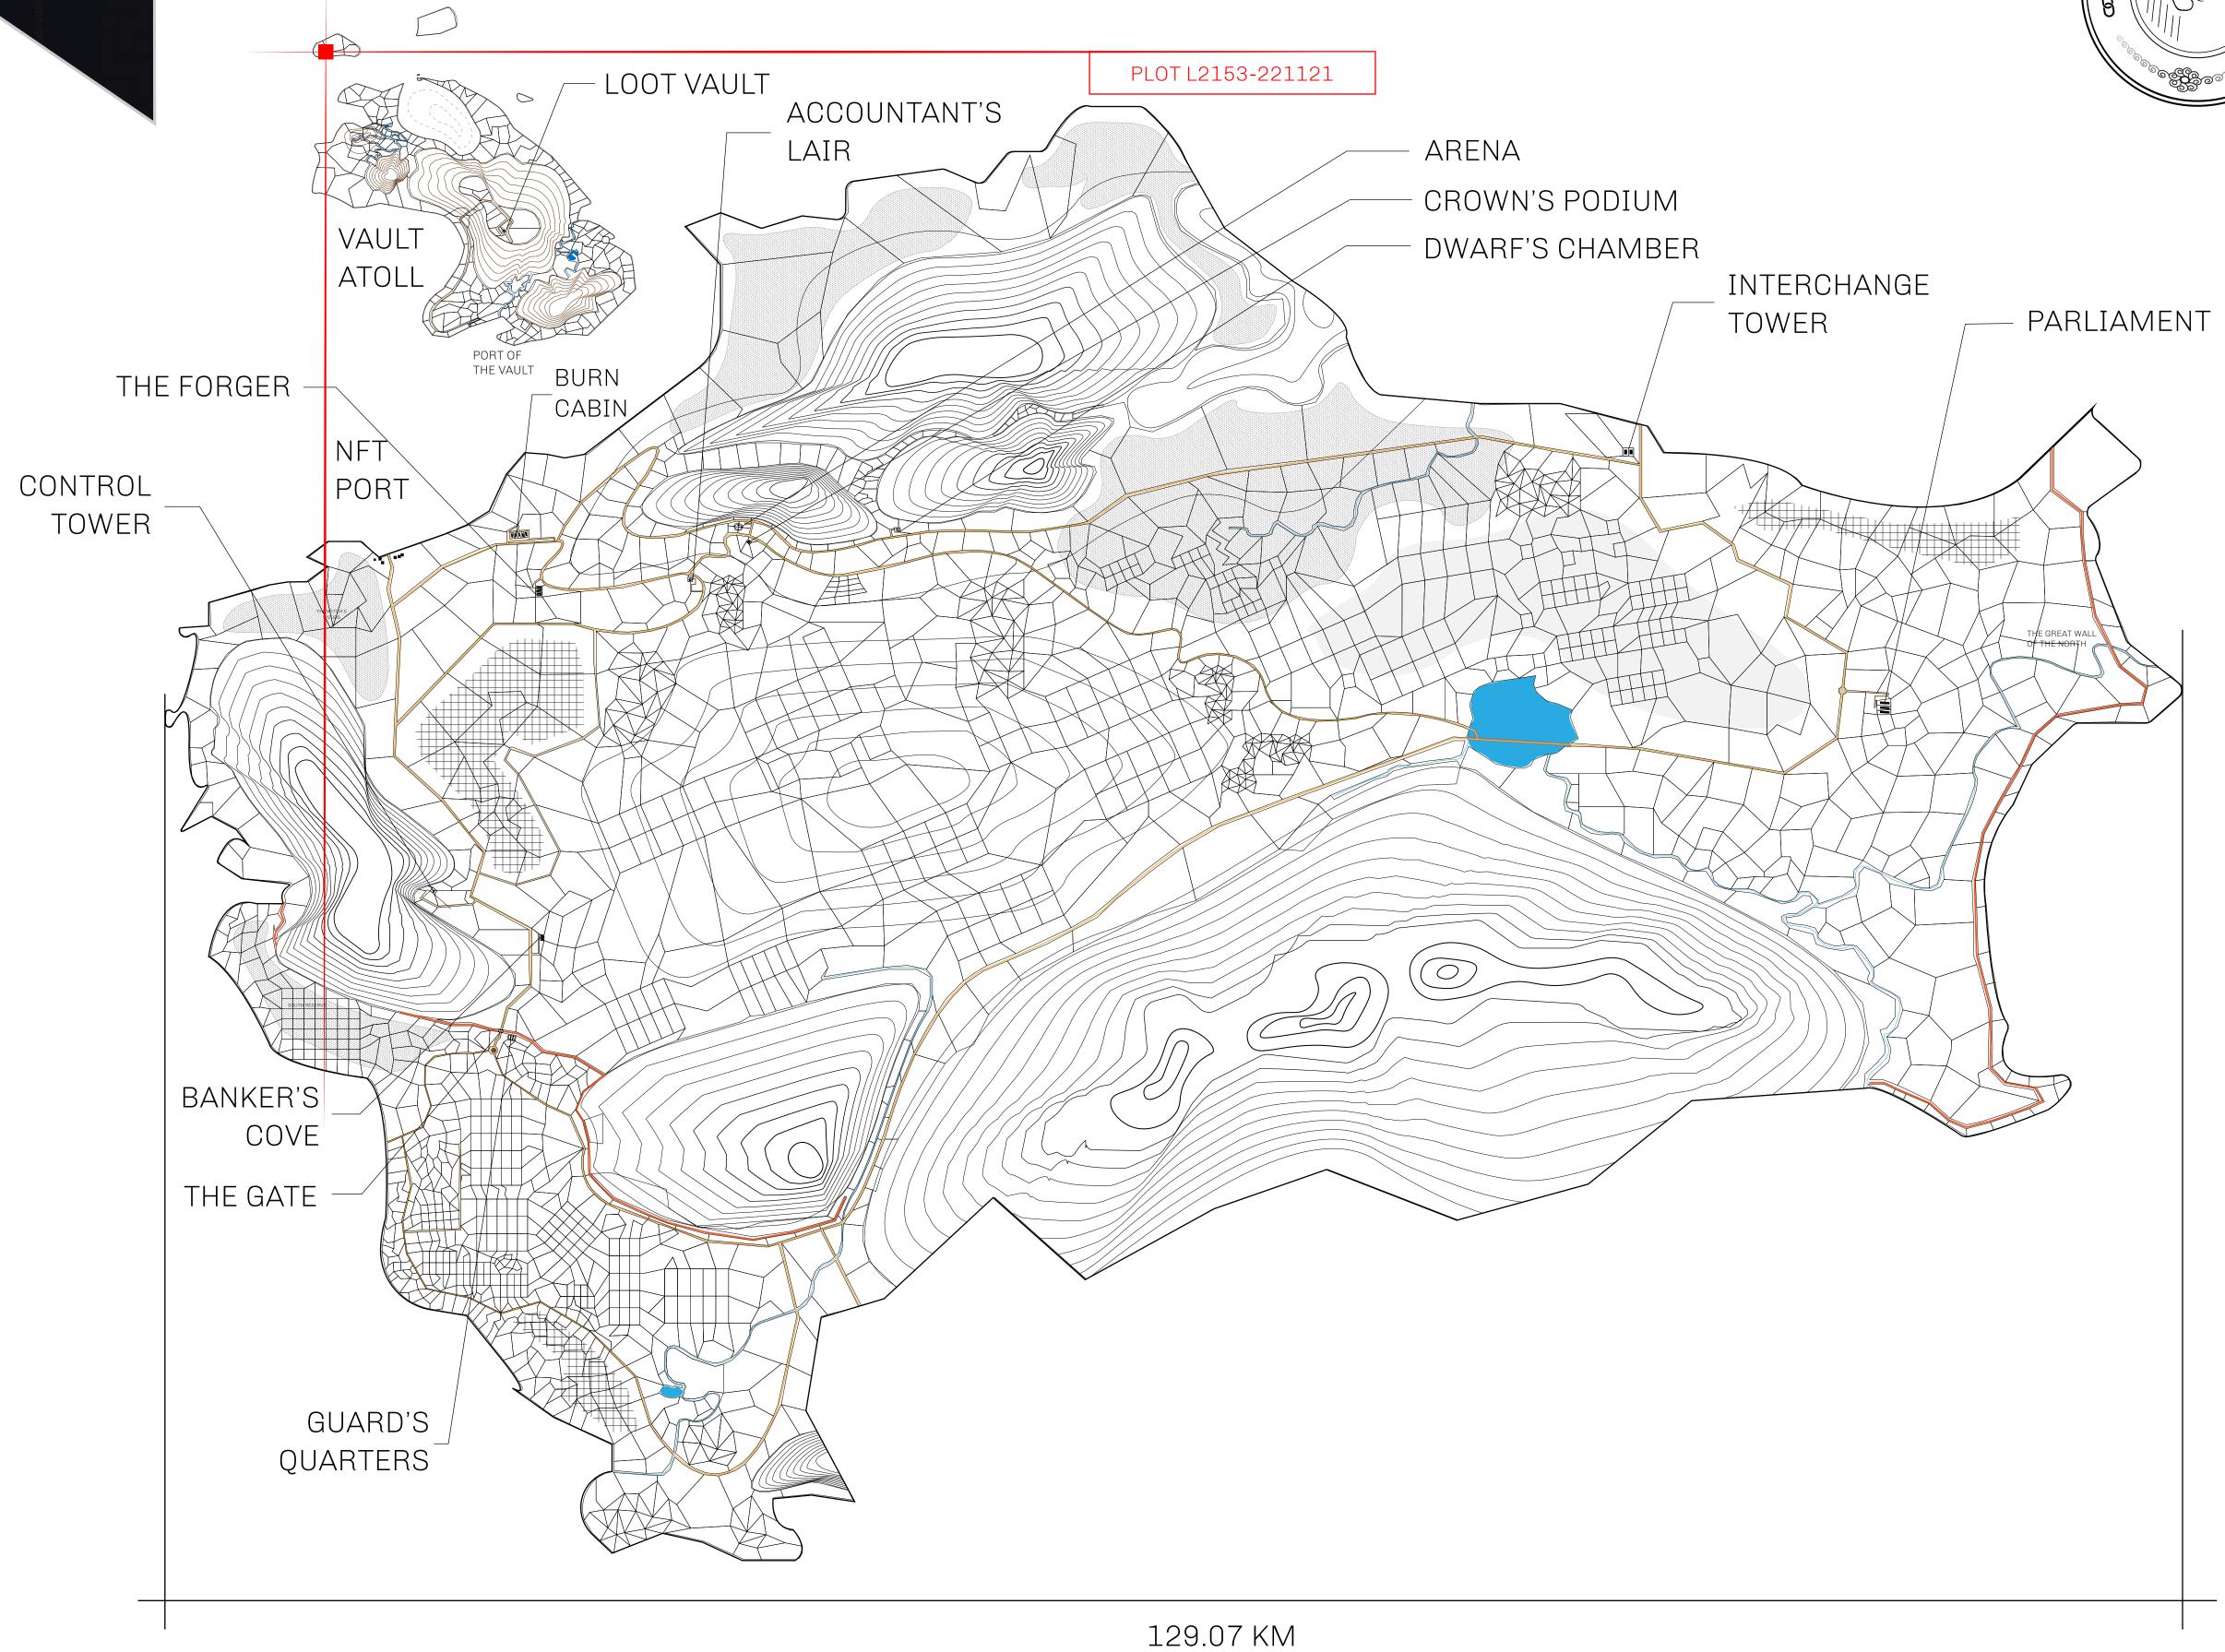

## HER MAJESTY'S GATED WORLD

As an economic and ruling powerhouse, the Great Empire controls the issuance and trade of BUN, LTT, and USDC reward credits. Decisions by its sitting parliamentarians affect Loot NFT World. Following the last war, border controls are tight and only invitees can enter. Each Sunday, all eyes focus on the Arena and the Crown's Podium, where battle-bidding auctions rage. The battle pit is not for the fainthearted and strategy plays a crucial role in winning.

## GEOGRAPHY

COASTLINE 462.64 KM (287.47 MILES)

BORDERS OCEAN, ROYAUME DE SATOSHI, X BY SL & TERRITORIO LTT ST

HIGHEST POINT MOUNT ARES +8120 M

LOWEST POINT NFT PORT 0 M

PLOTS 2284 SCALE 1:50000

| H.M. LNFT Land Registry |                                                     | TITLE NUMBER  L2153-221121                           |             |                |
|-------------------------|-----------------------------------------------------|------------------------------------------------------|-------------|----------------|
|                         |                                                     |                                                      |             |                |
| OWNER ENTITLEMENT       | Type W-GE: Share of 0.3% (rewarded in Credits); Min | of all BUN sales based on number<br>at 4 NFT Stories | er of NFT S | Stories minted |