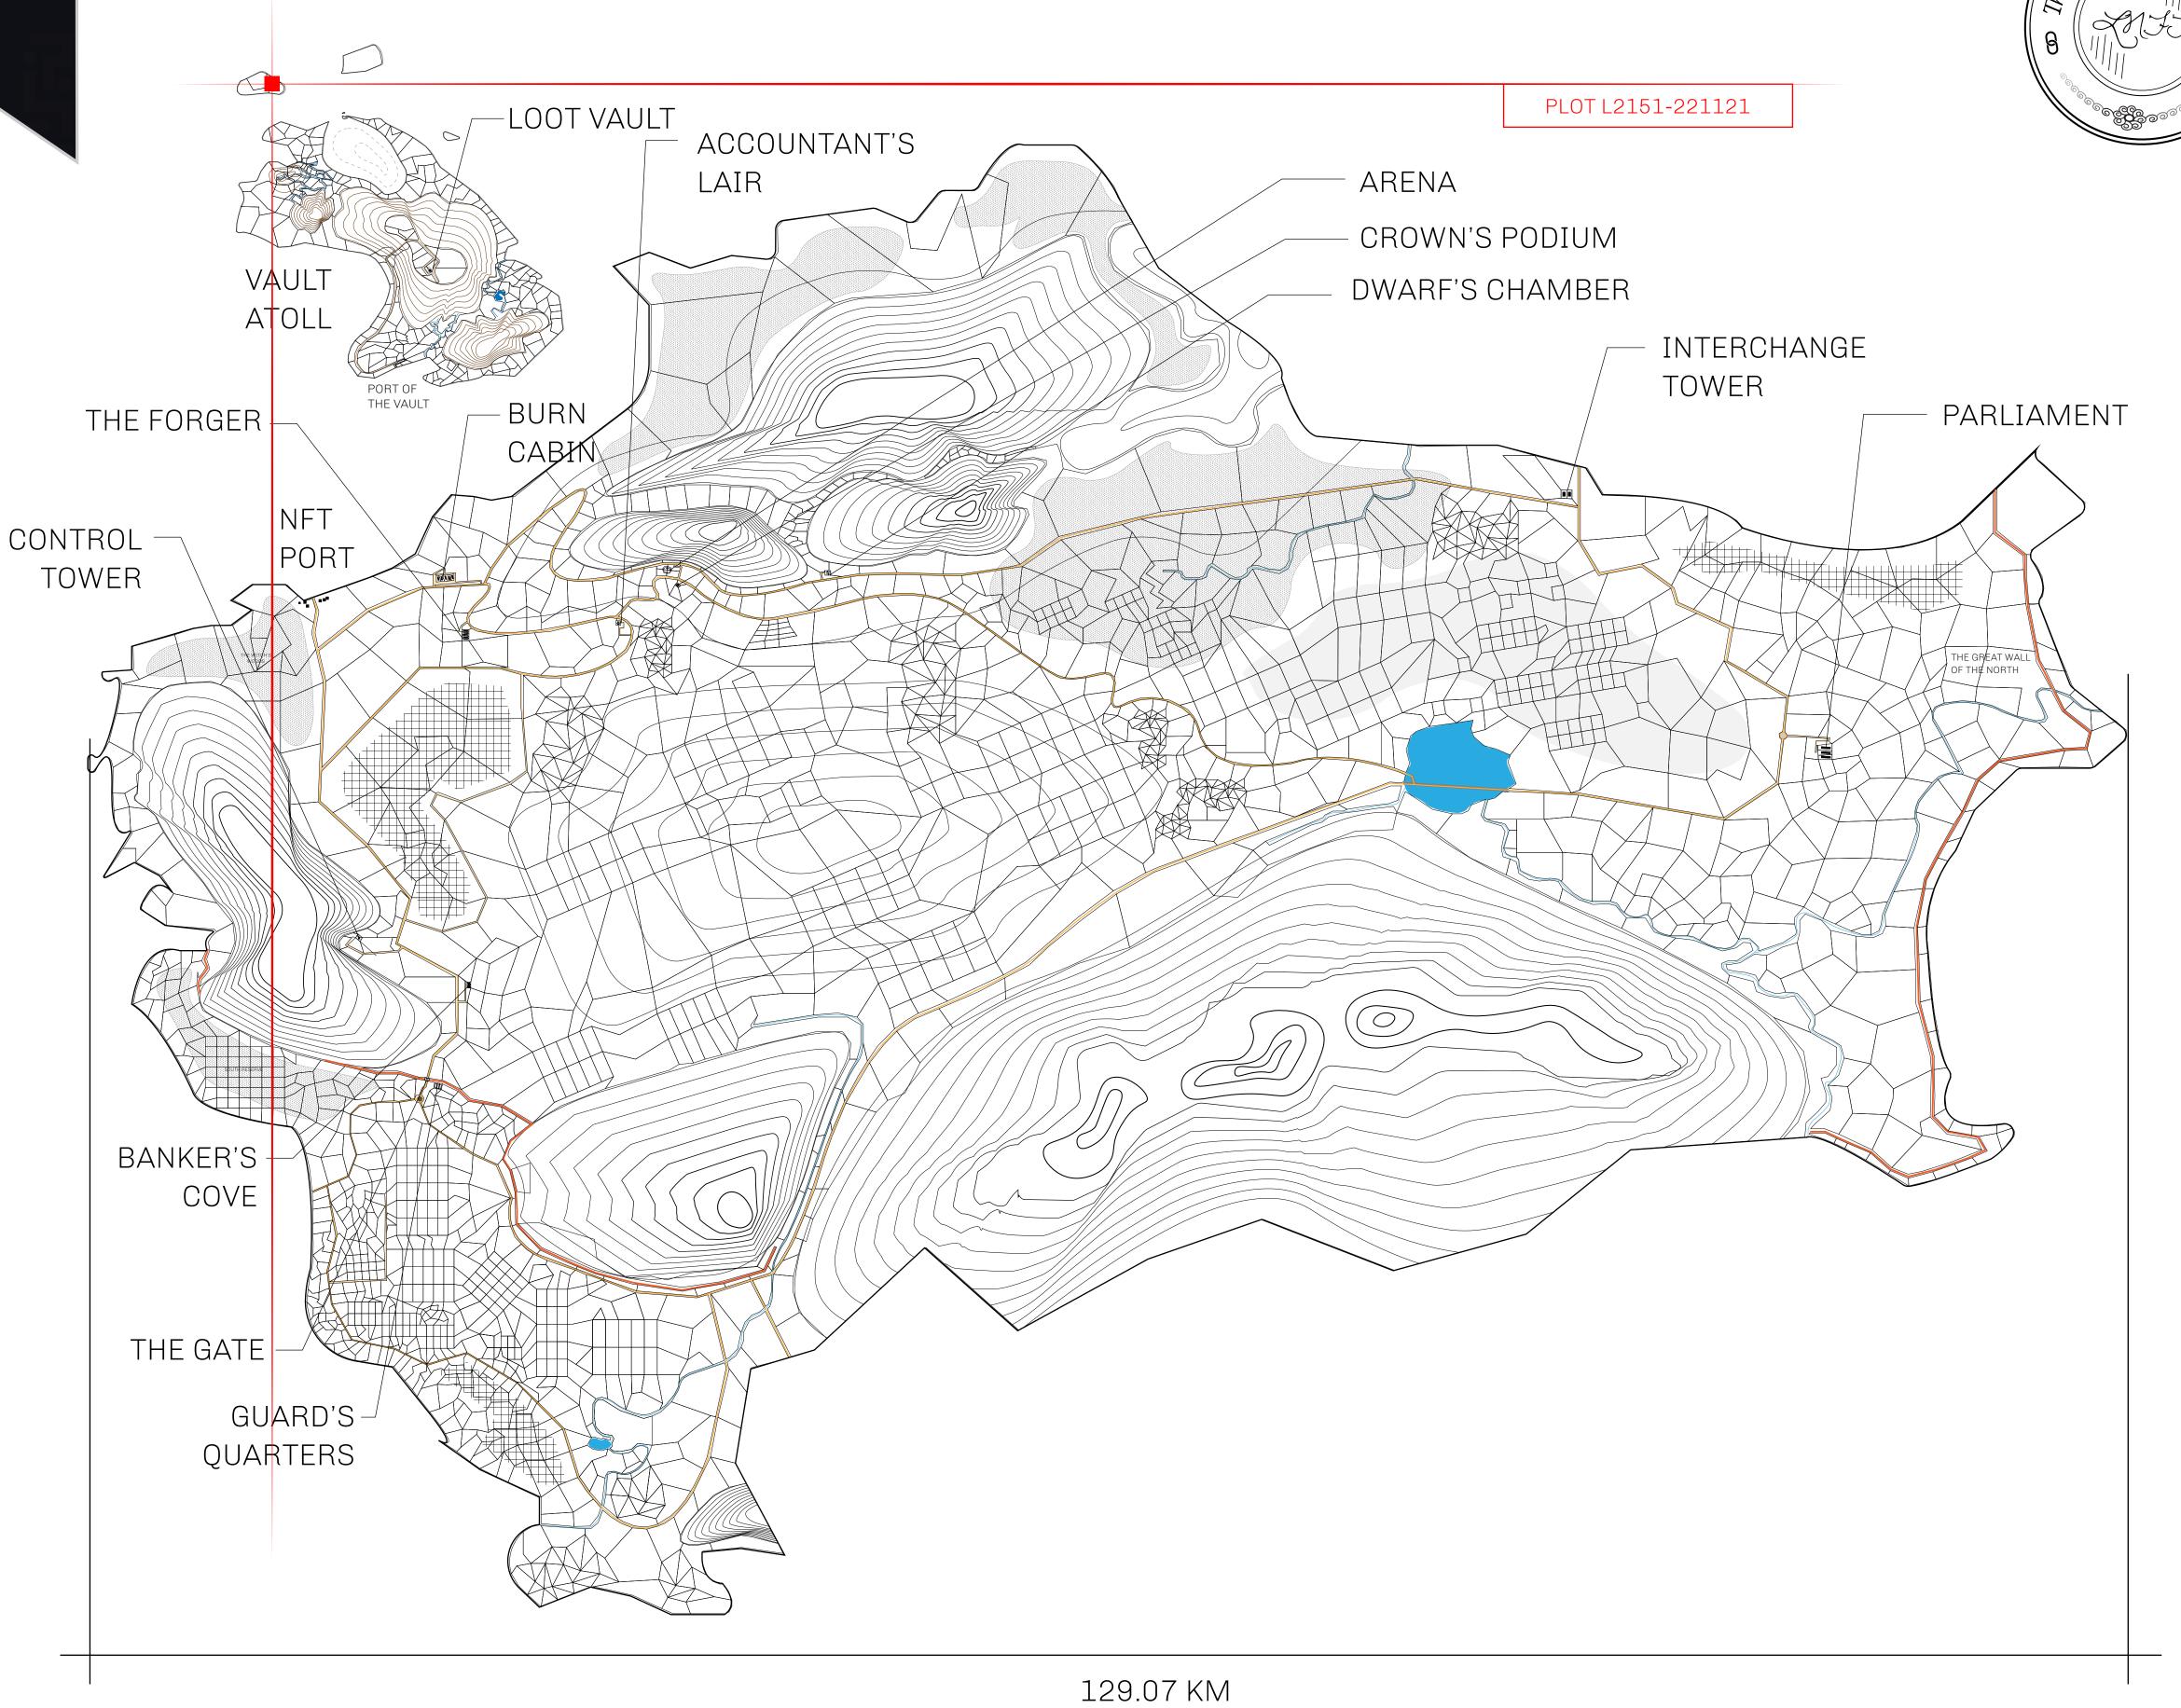

## GEOGRAPHY

COASTLINE 462.64 KM (287.47 MILES)

BORDERS OCEAN, ROYAUME DE SATOSHI, X BY SL & TERRITORIO LTT ST

HIGHEST POINT MOUNT ARES +8120 M

LOWEST POINT NFT PORT 0 M

PLOTS 2284 SCALE 1:50000

| H.M. LNFT Land Registry |                                                      | TITLE NUMBER                                    |             |               |
|-------------------------|------------------------------------------------------|-------------------------------------------------|-------------|---------------|
|                         |                                                      | L2151-221121                                    |             |               |
| ADMINISTRATIVE AREA     | THE GREAT EMPIRE                                     | ISSUED 22 November 2021                         | BJ.         | SCALE 1/50000 |
| OWNER ENTITLEMENT       | Type W-GE: Share of 0.3% (rewarded in Credits); Mint | of all BUN sales based on numb<br>4 NFT Stories | er of NFT S | tories minted |