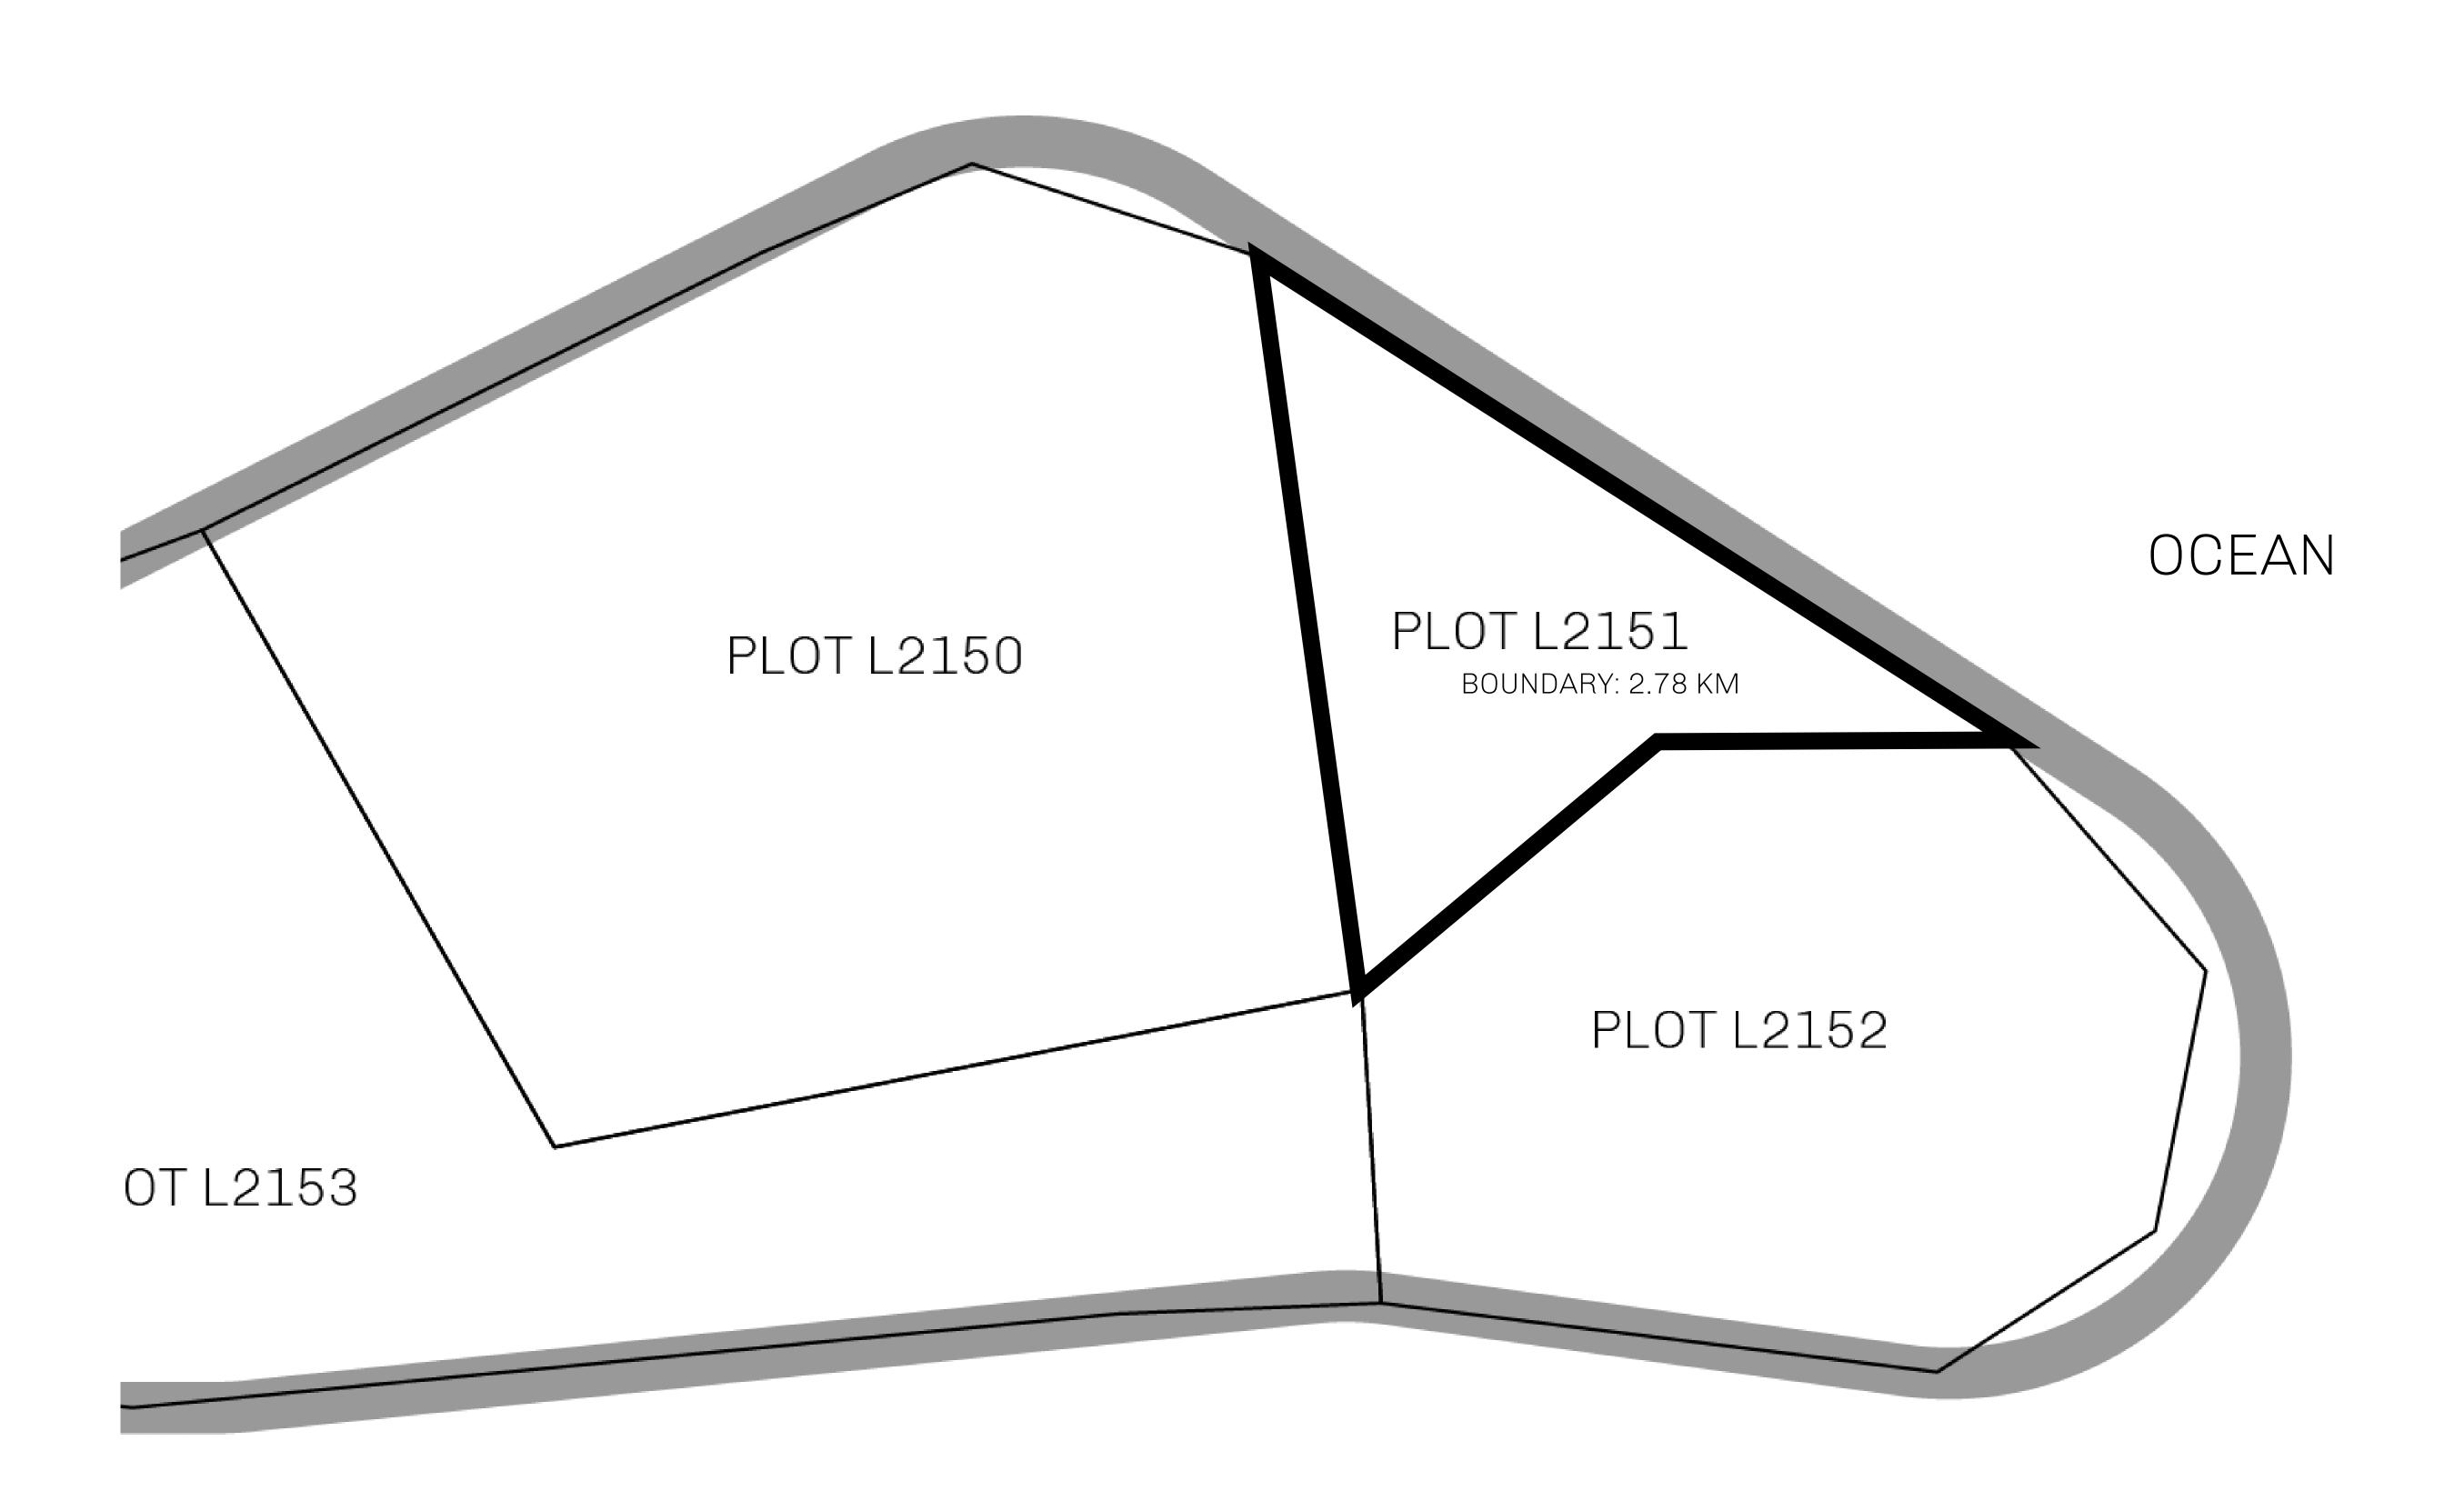

## GEOGRAPHY

COASTLINE 462.64 KM (287.47 MILES)

BORDERS OCEAN, ROYAUME DE SATOSHI, X BY SL & TERRITORIO LTT ST

HIGHEST POINT MOUNT ARES +8120 M

LOWEST POINT NFT PORT 0 M

PLOTS 2284 SCALE 1:50000

| H.M. LNFT Land Registry |                                                      | TITLE NUMBER                                    |             |               |
|-------------------------|------------------------------------------------------|-------------------------------------------------|-------------|---------------|
|                         |                                                      | L2151-221121                                    |             |               |
| ADMINISTRATIVE AREA     | THE GREAT EMPIRE                                     | ISSUED 22 November 2021                         | BJ.         | SCALE 1/50000 |
| OWNER ENTITLEMENT       | Type W-GE: Share of 0.3% (rewarded in Credits); Mint | of all BUN sales based on numb<br>4 NFT Stories | er of NFT S | tories minted |