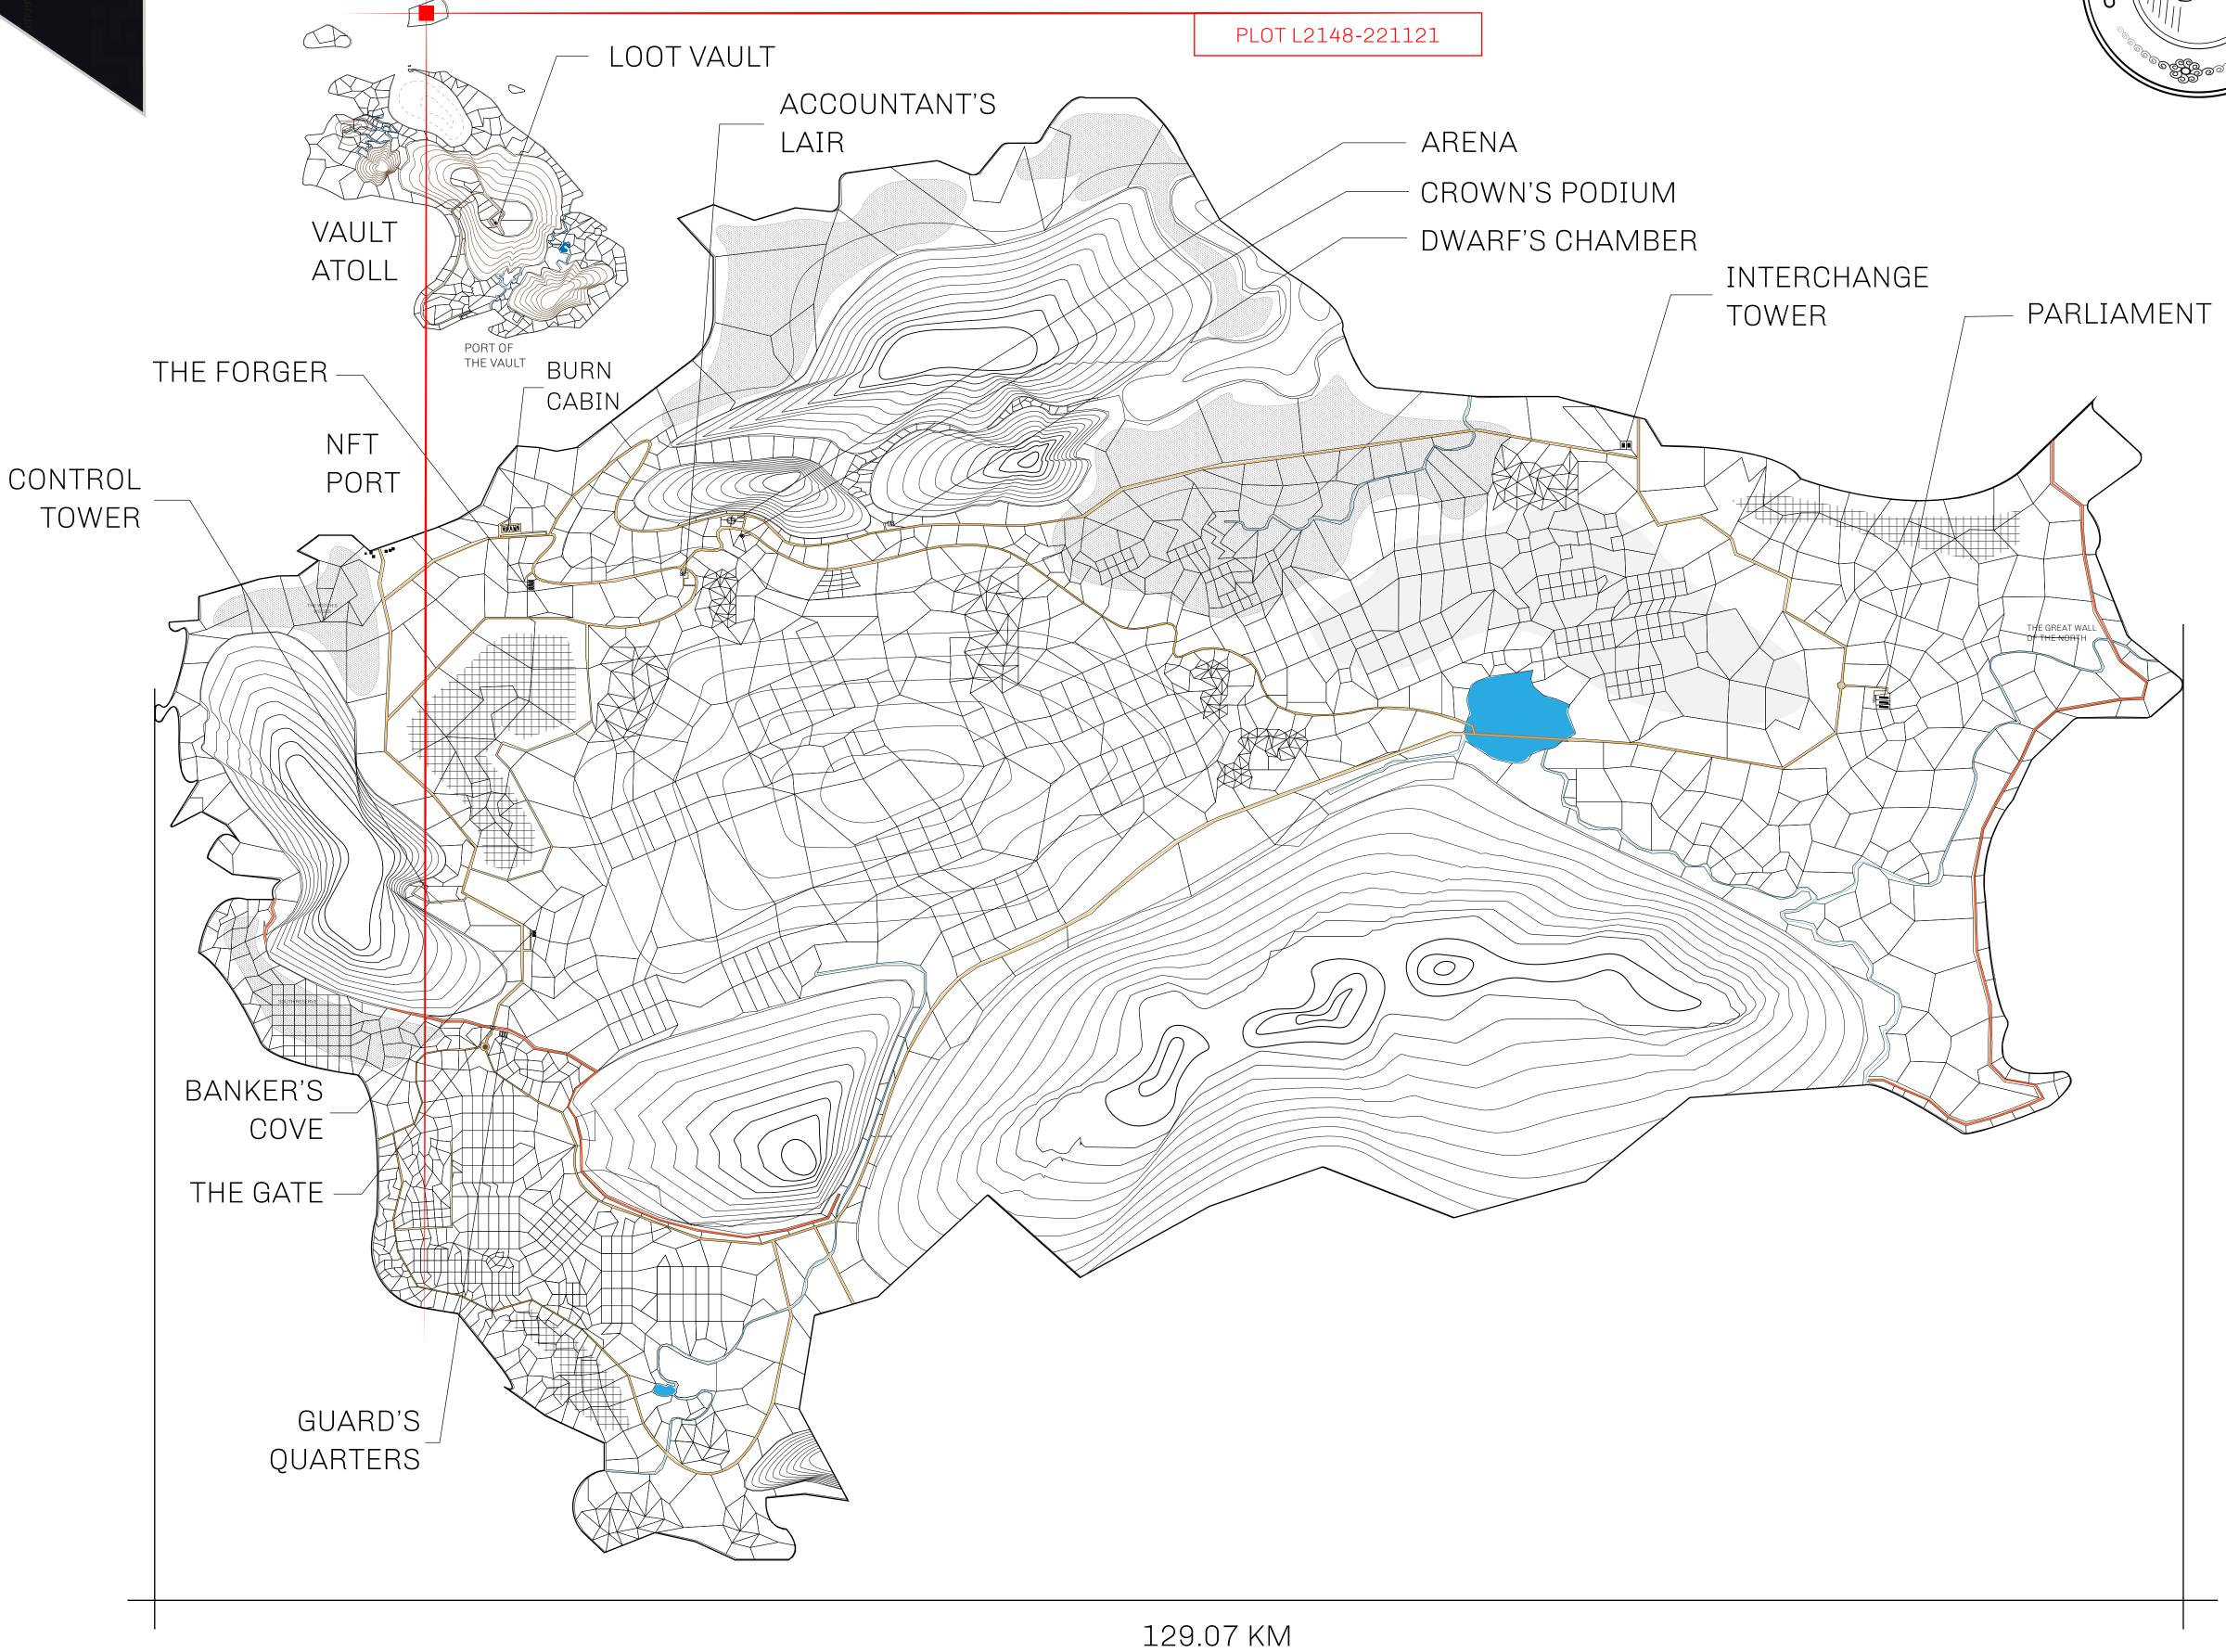

#### **GEOGRAPHY**

COASTLINE 462.64 KM (287.47 MILES)

BORDERS OCEAN, ROYAUME DE SATOSHI, X BY SL & TERRITORIO LTT ST

HIGHEST POINT MOUNT ARES +8120 M

LOWEST POINT NFT PORT 0 M

PLOTS 2284 SCALE 1:50000

## H.M. LNFT Land Registry

TITLE NUMBER

L2148-221121

ADMINISTRATIVE AREA

THE GREAT EMPIRE

ISSUED 22 November 2021

bi

SCALE 1/50000

OWNER ENTITLEMENT

Type W-GE: Share of 0.3% of all BUN sales based on number of NFT Stories minted (rewarded in Credits); Mint 4 NFT Stories