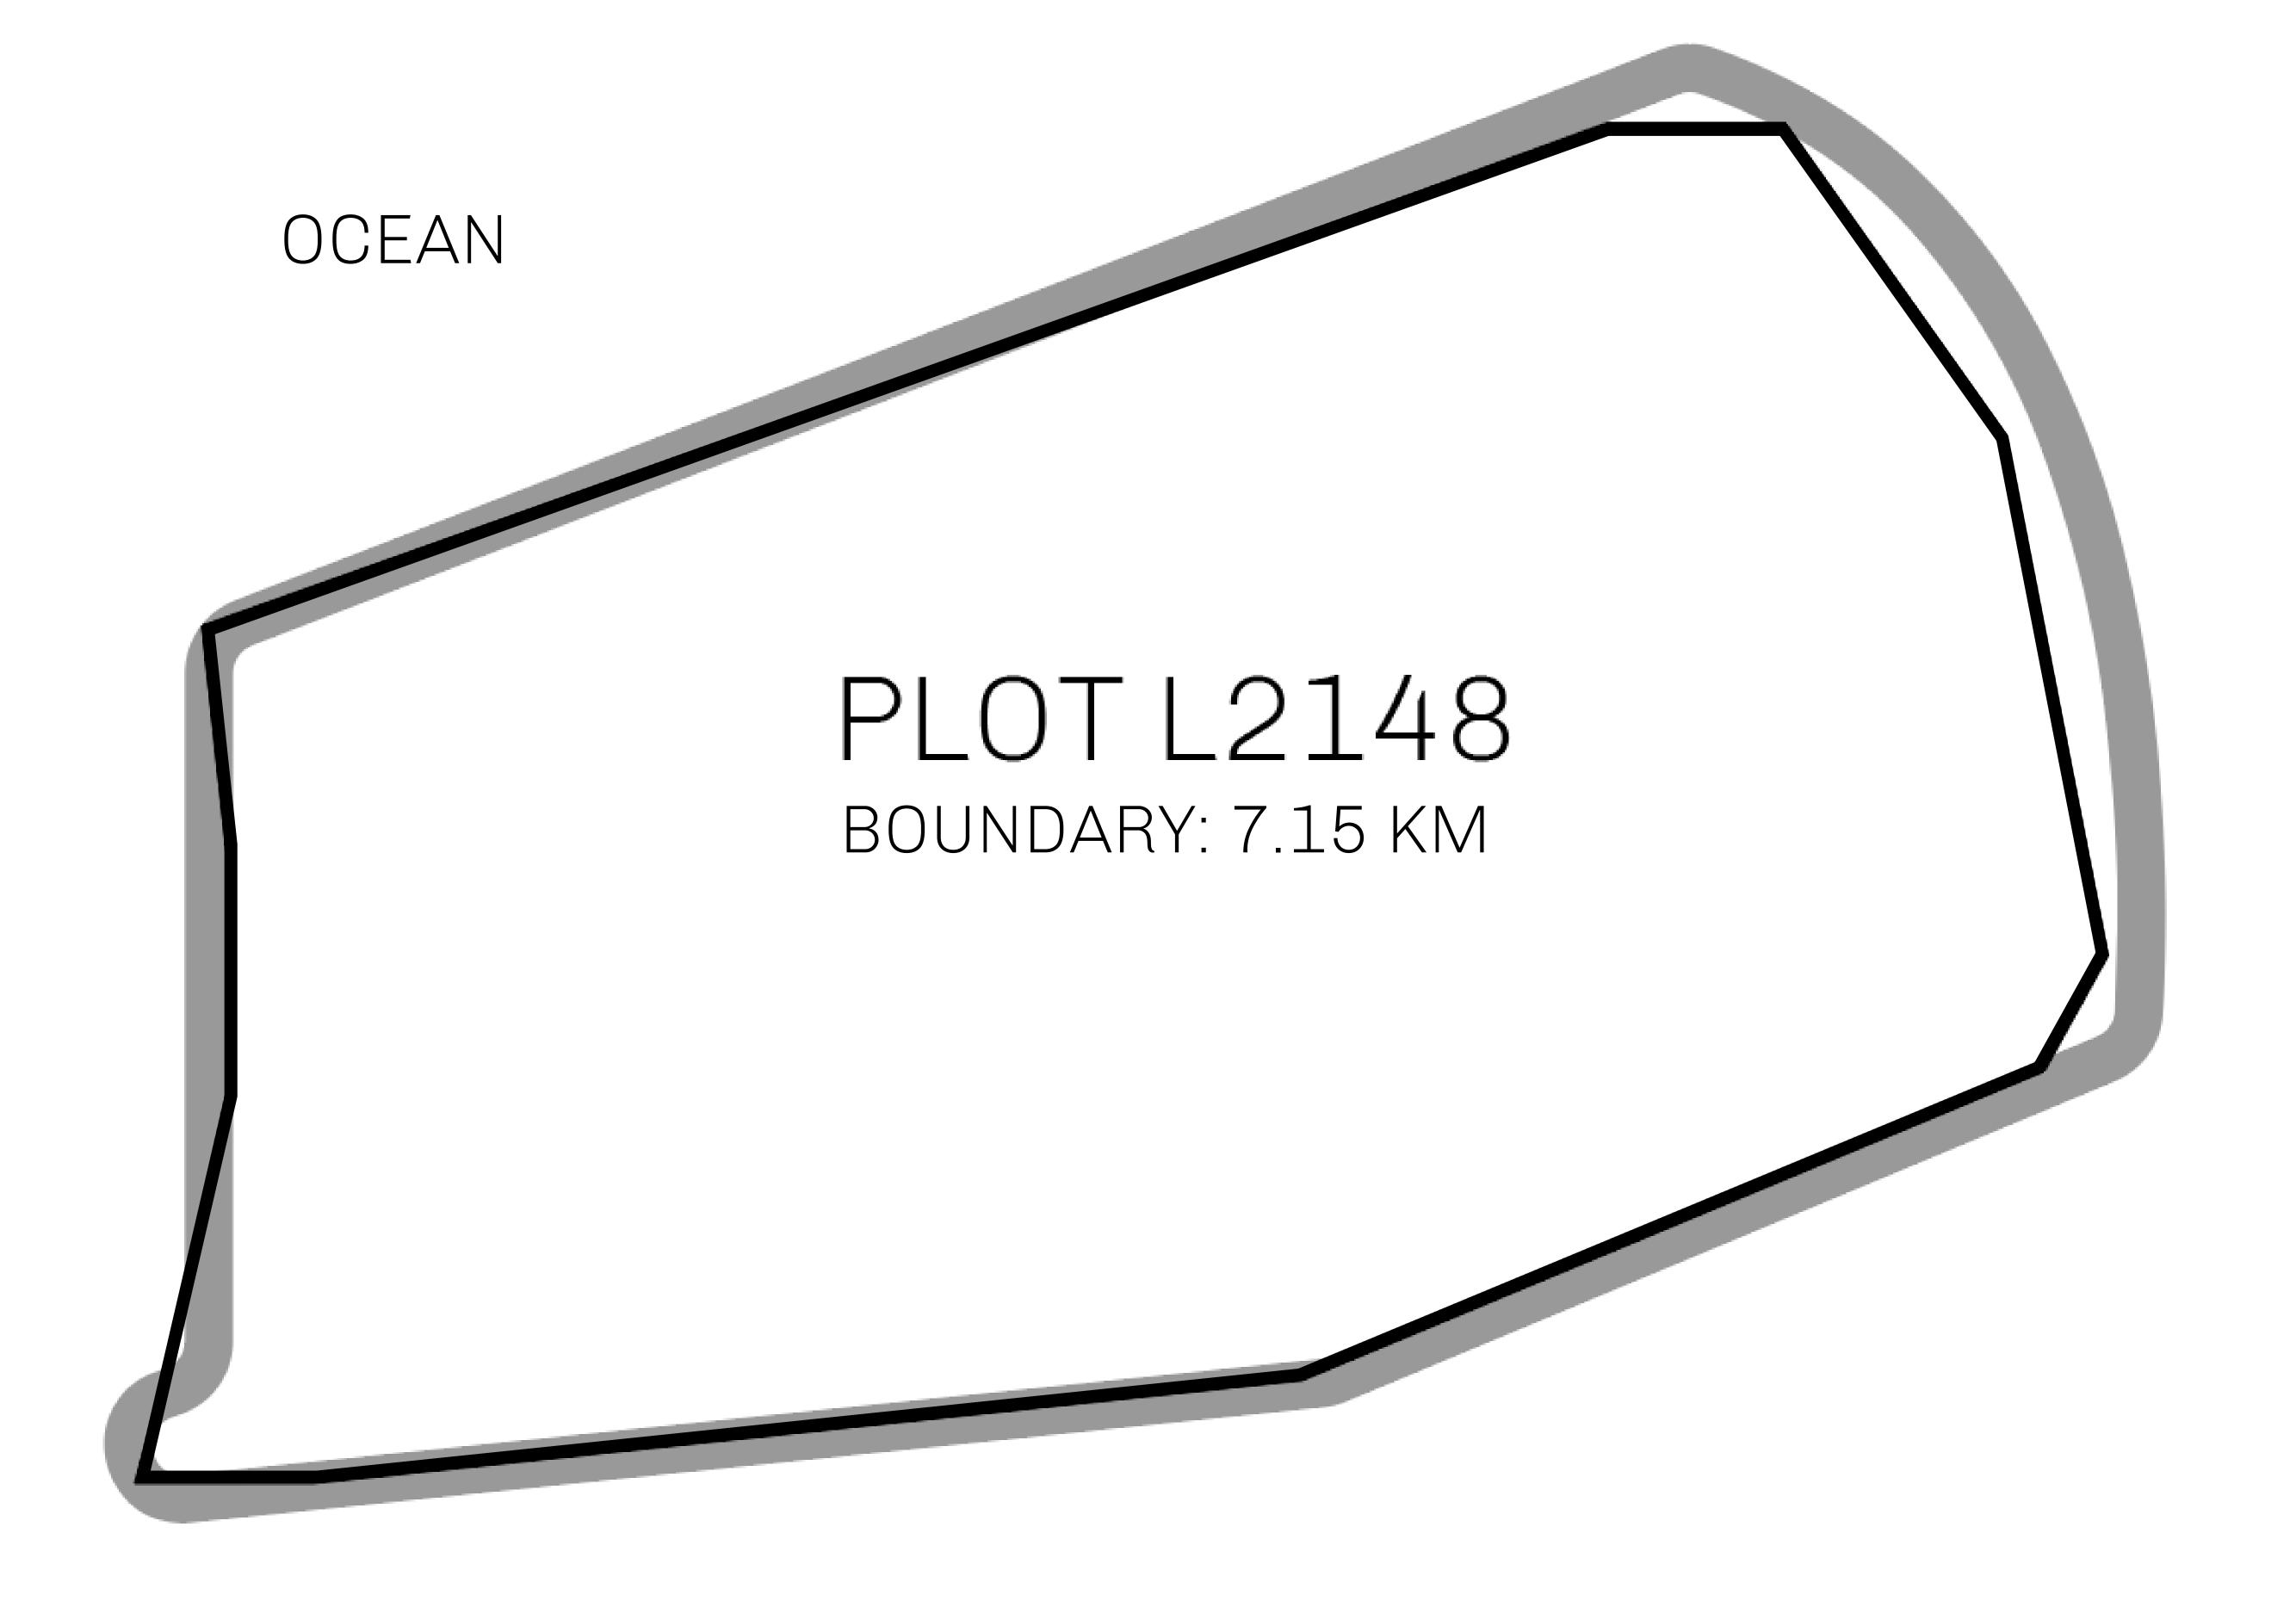

#### **GEOGRAPHY**

COASTLINE 462.64 KM (287.47 MILES)

BORDERS OCEAN, ROYAUME DE SATOSHI, X BY SL & TERRITORIO LTT ST

HIGHEST POINT MOUNT ARES +8120 M

LOWEST POINT NFT PORT 0 M

PLOTS 2284 SCALE 1:50000

## H.M. LNFT Land Registry

TITLE NUMBER

L2148-221121

ADMINISTRATIVE AREA

THE GREAT EMPIRE

ISSUED 22 November 2021

bi

SCALE 1/50000