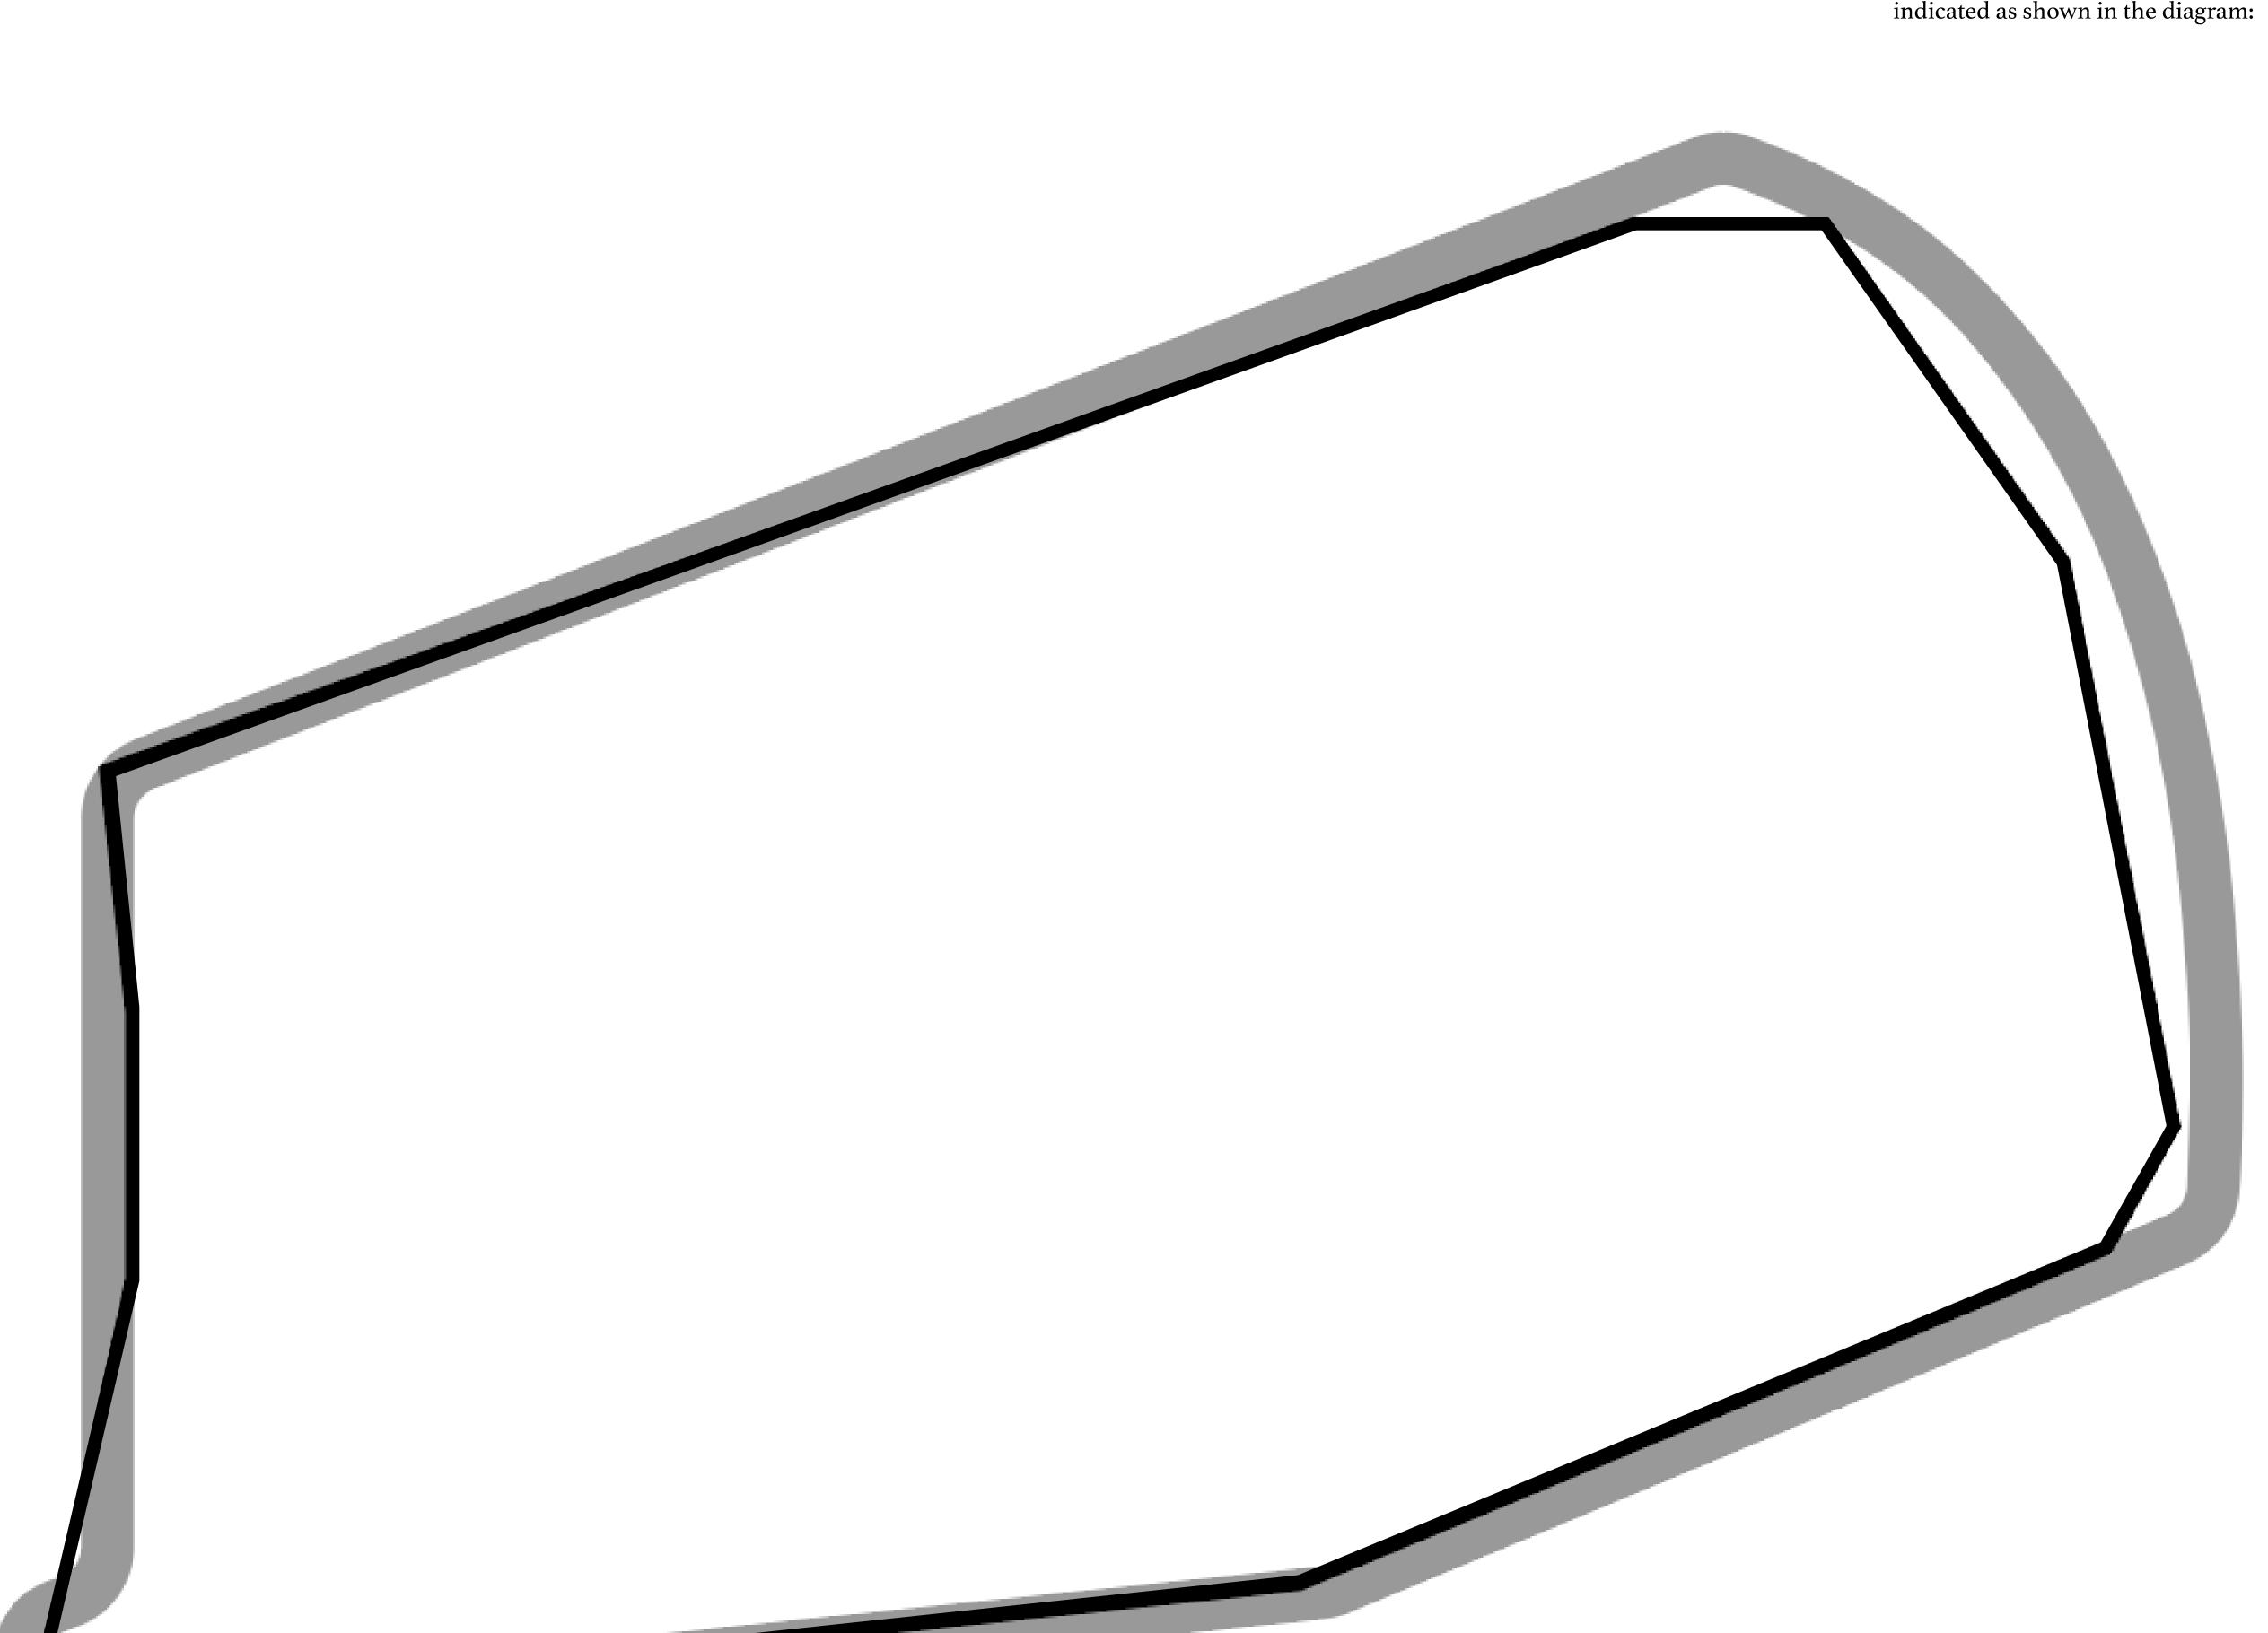

### OFFICIAL PERSPECTIVE SHEET FOR FILING

Indicate vantage point for each drawing. Copy and mark each sheet required prior to filing.

Guide - Vantage point should be indicated as shown in the diagram: