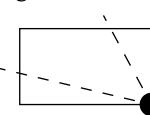

### OFFICIAL PERSPECTIVE SHEET FOR FILING

Indicate vantage point for each drawing. Copy and mark each sheet required prior to filing.

Guide - Vantage point should be indicated as shown in the diagram: