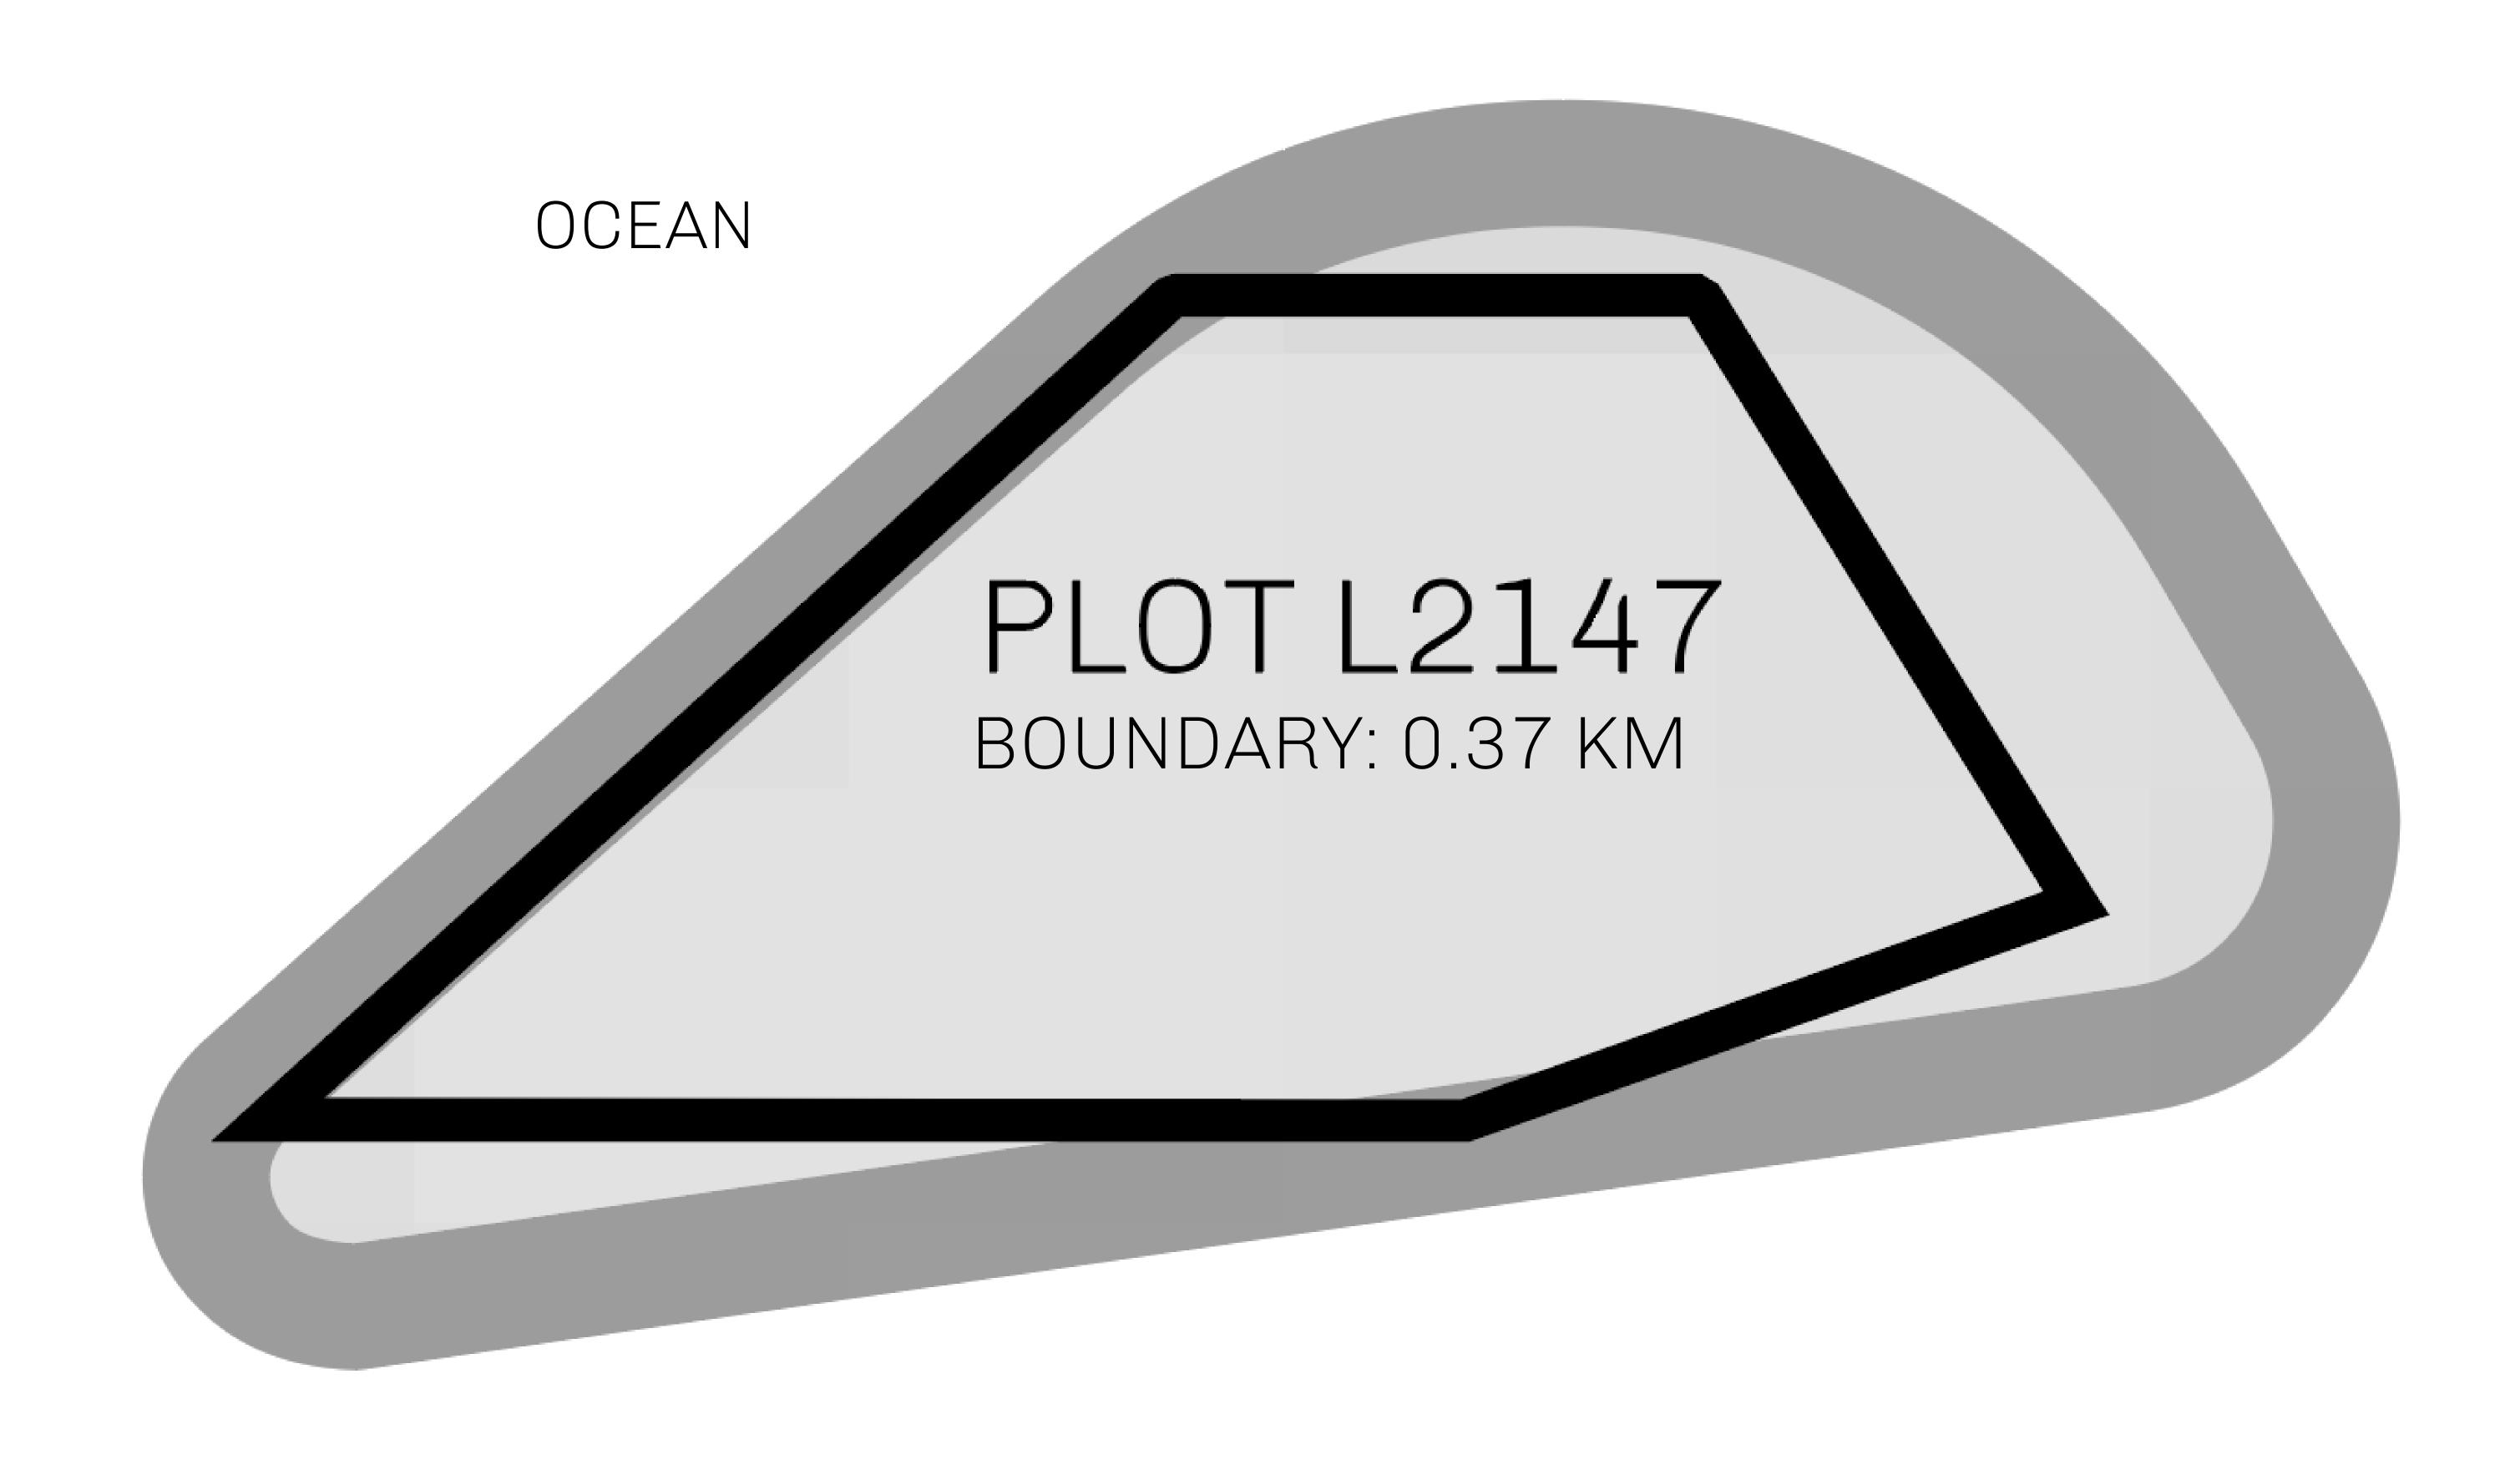

## GEOGRAPHY

COASTLINE 462.64 KM (287.47 MILES)

BORDERS OCEAN, ROYAUME DE SATOSHI, X BY SL & TERRITORIO LTT ST

HIGHEST POINT MOUNT ARES +8120 M

LOWEST POINT NFT PORT 0 M

PLOTS 2284 SCALE 1:50000

| H.M. LNFT Land Registry |                                                      | TITLE NUMBER  L2147-221121 |               |                |
|-------------------------|------------------------------------------------------|----------------------------|---------------|----------------|
|                         |                                                      |                            |               |                |
| OWNER ENTITLEMENT       | Type W-GE: Share of 0.3% (rewarded in Credits); Mint |                            | number of NFT | Stories minted |