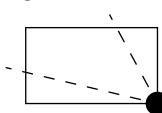

## OFFICIAL PERSPECTIVE SHEET FOR FILING

Indicate vantage point for each drawing. Copy and mark each sheet required prior to filing.

Guide - Vantage point should be indicated as shown in the diagram: