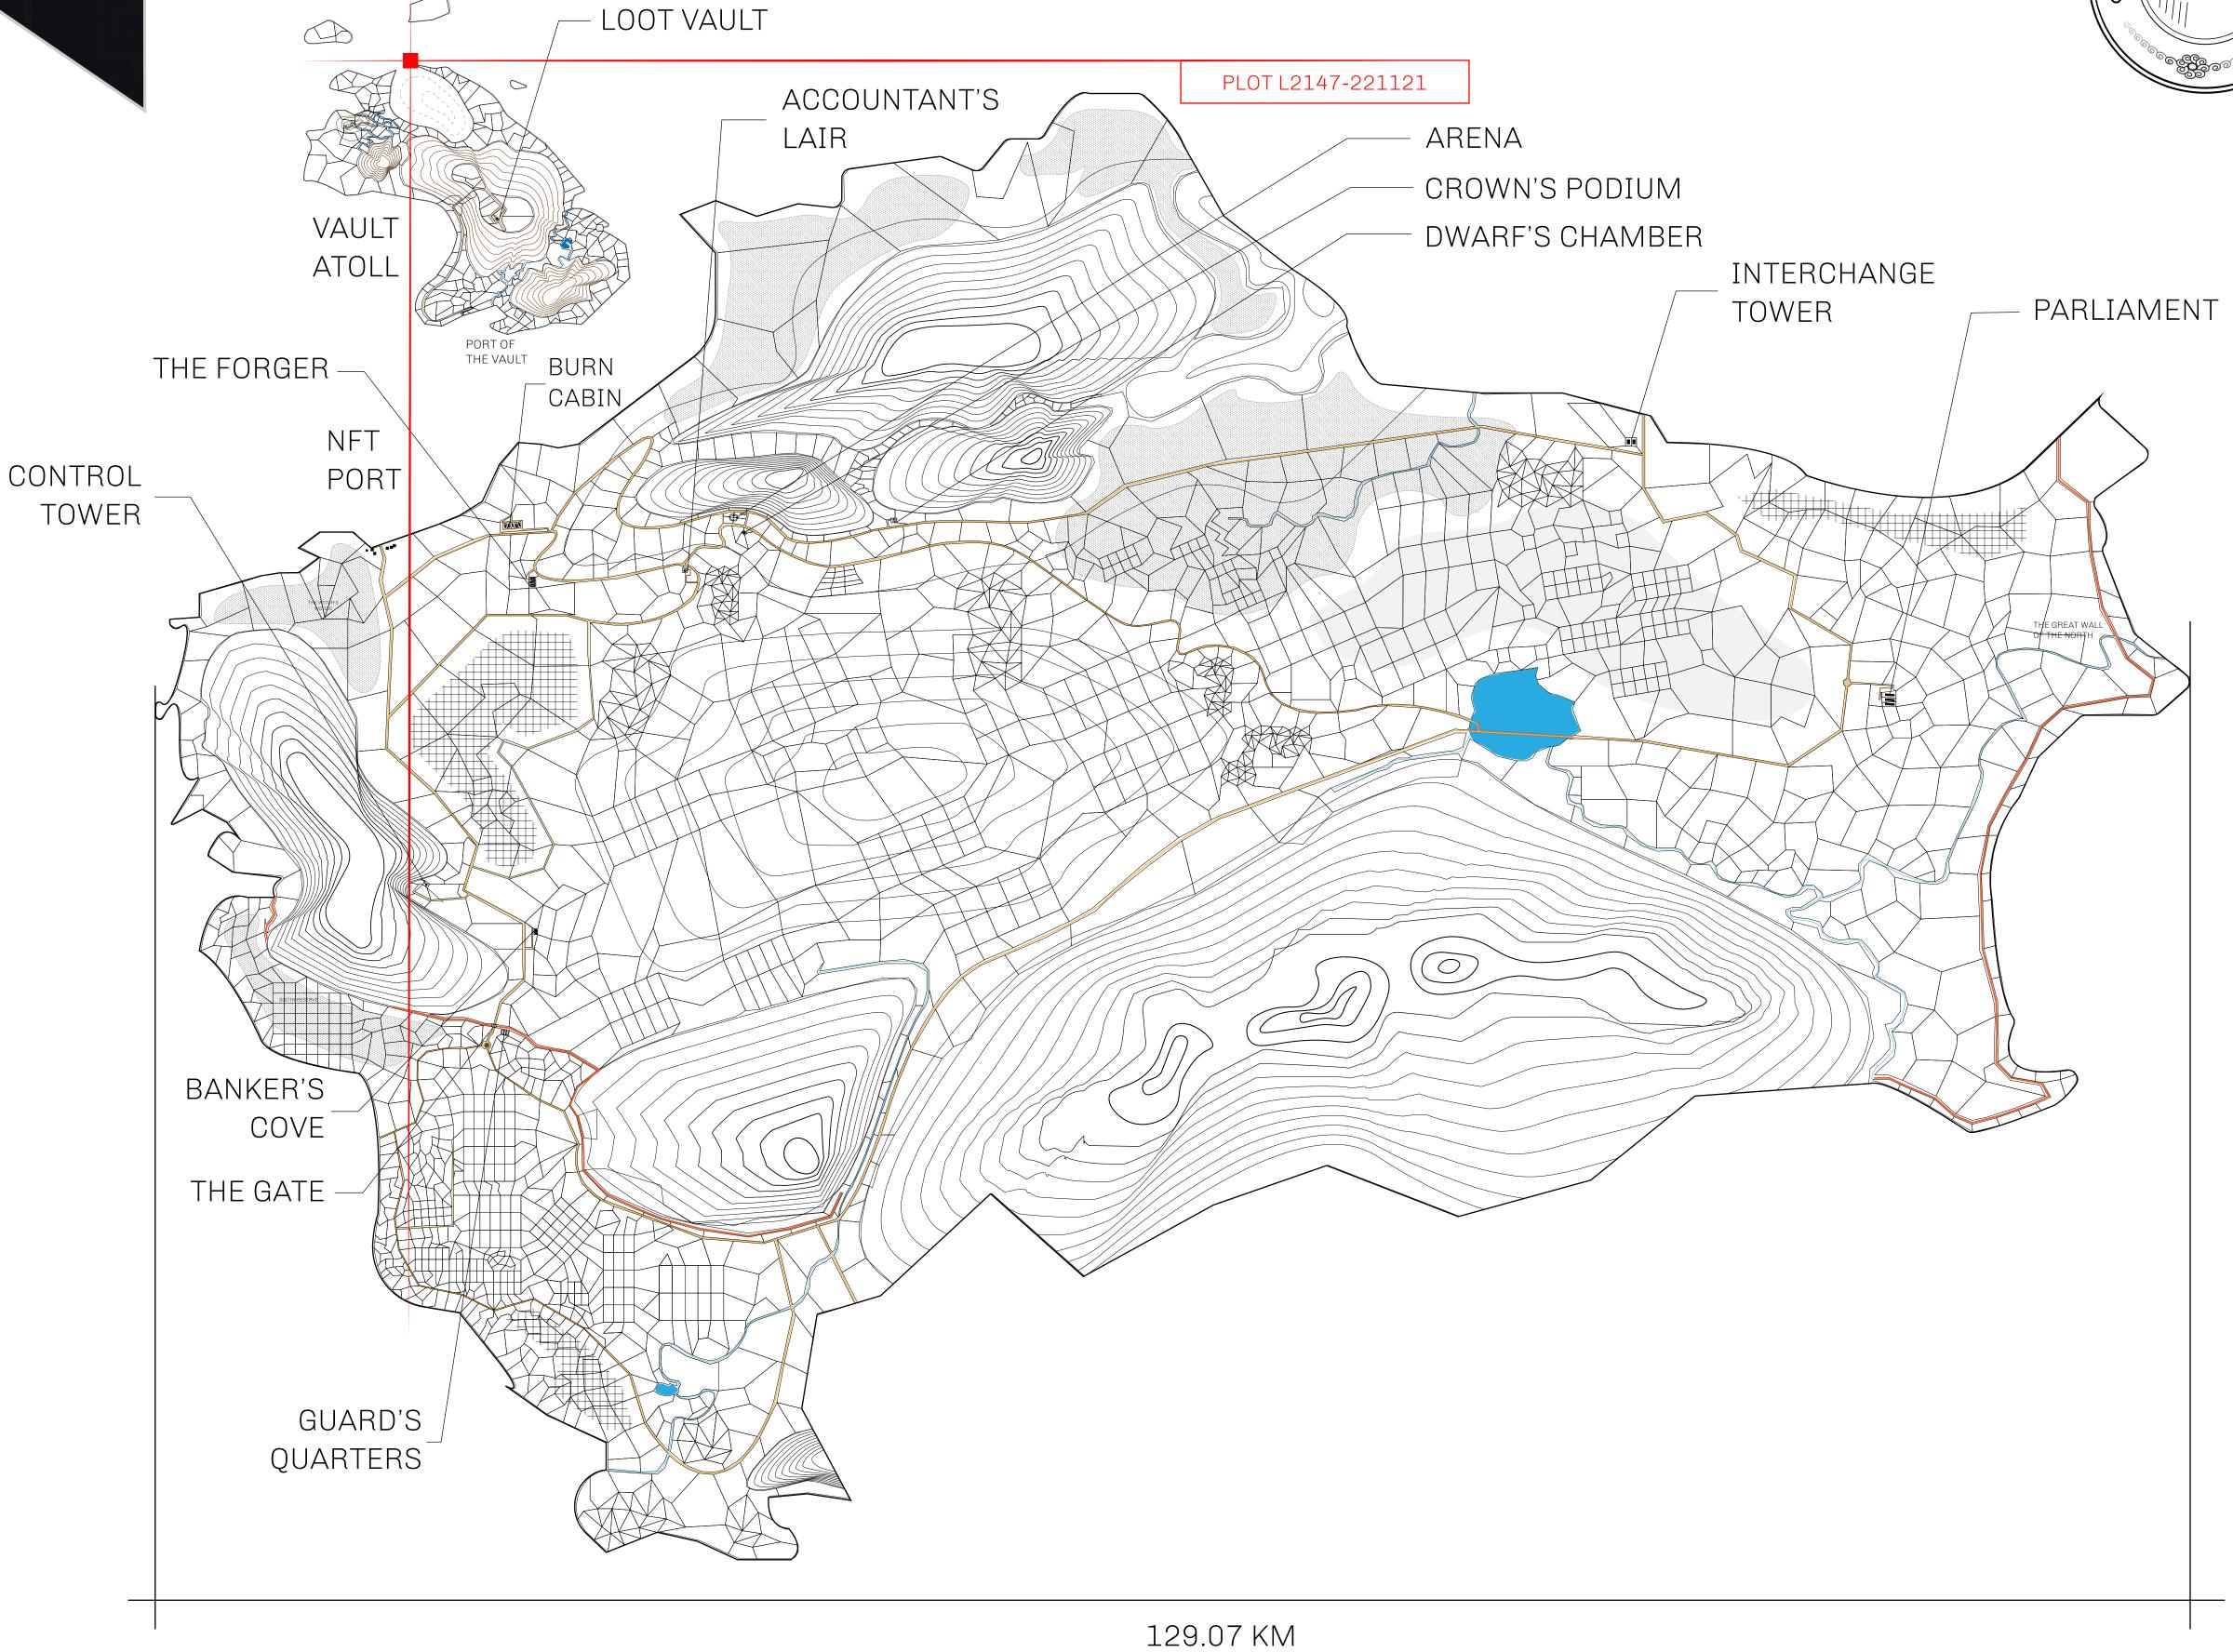

## GEOGRAPHY

COASTLINE 462.64 KM (287.47 MILES)

BORDERS OCEAN, ROYAUME DE SATOSHI, X BY SL & TERRITORIO LTT ST

HIGHEST POINT MOUNT ARES +8120 M

LOWEST POINT NFT PORT 0 M

PLOTS 2284 SCALE 1:50000

| H.M. LNFT Land Registry |                                                      | TITLE NUMBER  L2147-221121 |               |                |
|-------------------------|------------------------------------------------------|----------------------------|---------------|----------------|
|                         |                                                      |                            |               |                |
| OWNER ENTITLEMENT       | Type W-GE: Share of 0.3% (rewarded in Credits); Mint |                            | number of NFT | Stories minted |