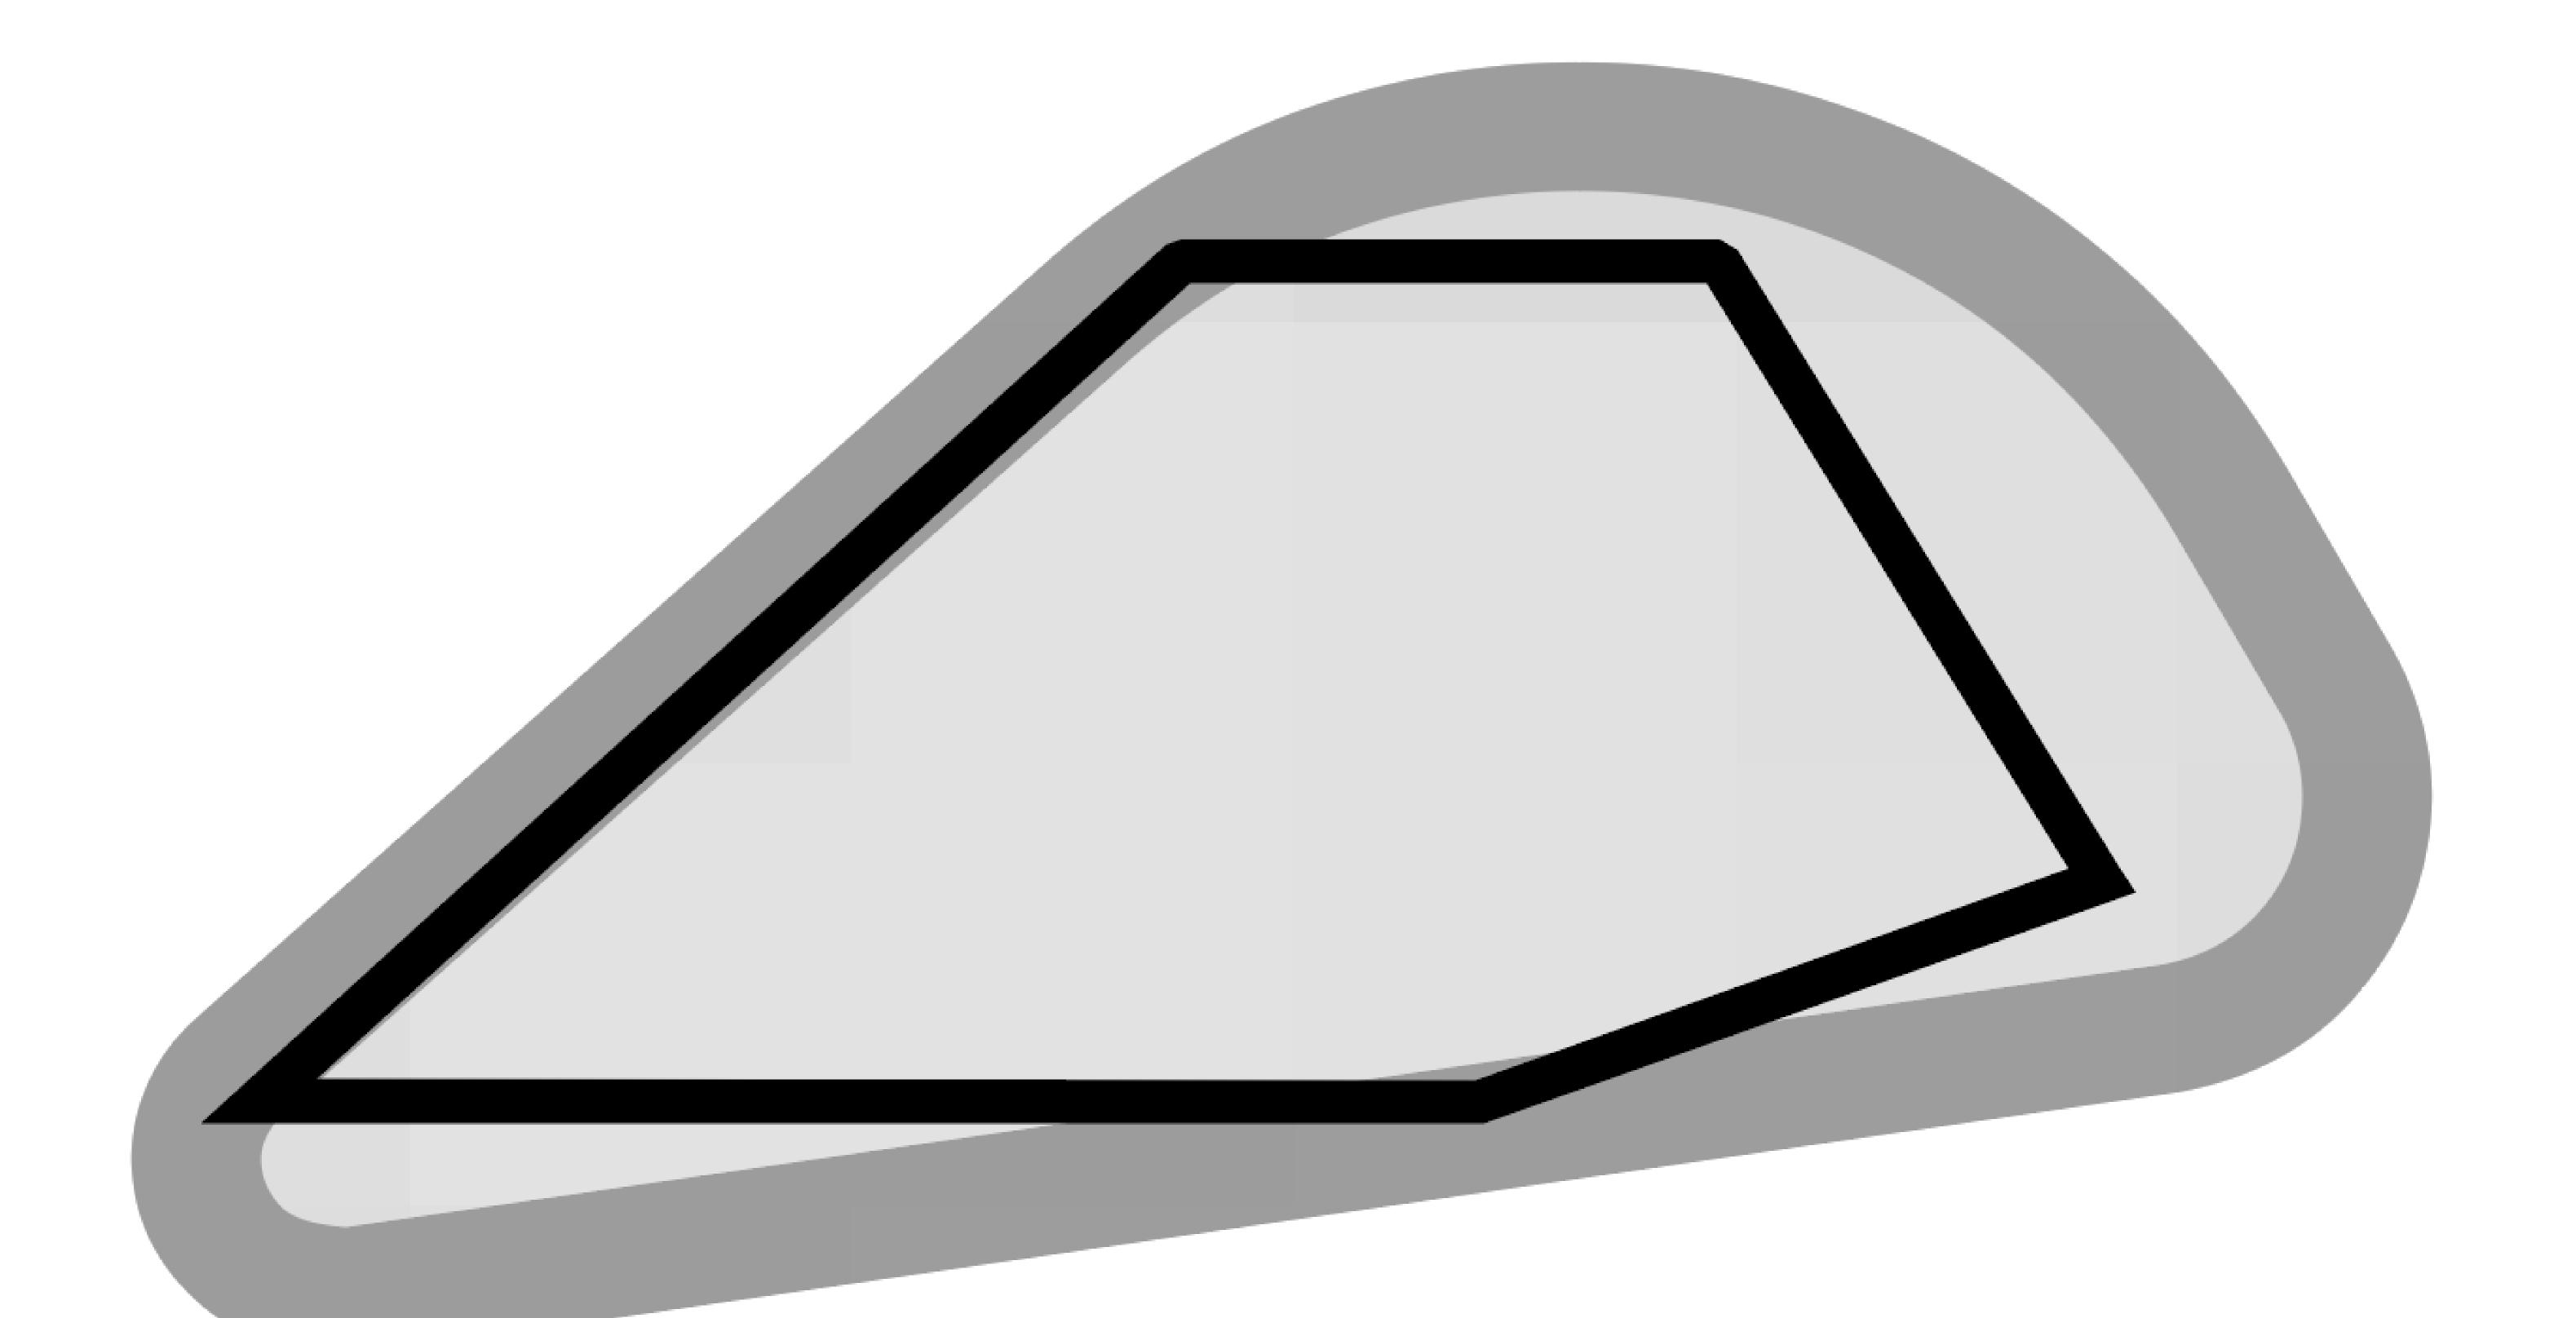

## GEOGRAPHY

COASTLINE 462.64 KM (287.47 MILES)

BORDERS OCEAN, ROYAUME DE SATOSHI, X BY SL & TERRITORIO LTT ST

HIGHEST POINT MOUNT ARES +8120 M

LOWEST POINT NFT PORT 0 M

PLOTS 2284 SCALE 1:50000

| H.M. LNFT Land Registry |                                                      | TITLE NUMBER  L2147-221121 |               |                |
|-------------------------|------------------------------------------------------|----------------------------|---------------|----------------|
|                         |                                                      |                            |               |                |
| OWNER ENTITLEMENT       | Type W-GE: Share of 0.3% (rewarded in Credits); Mint |                            | number of NFT | Stories minted |