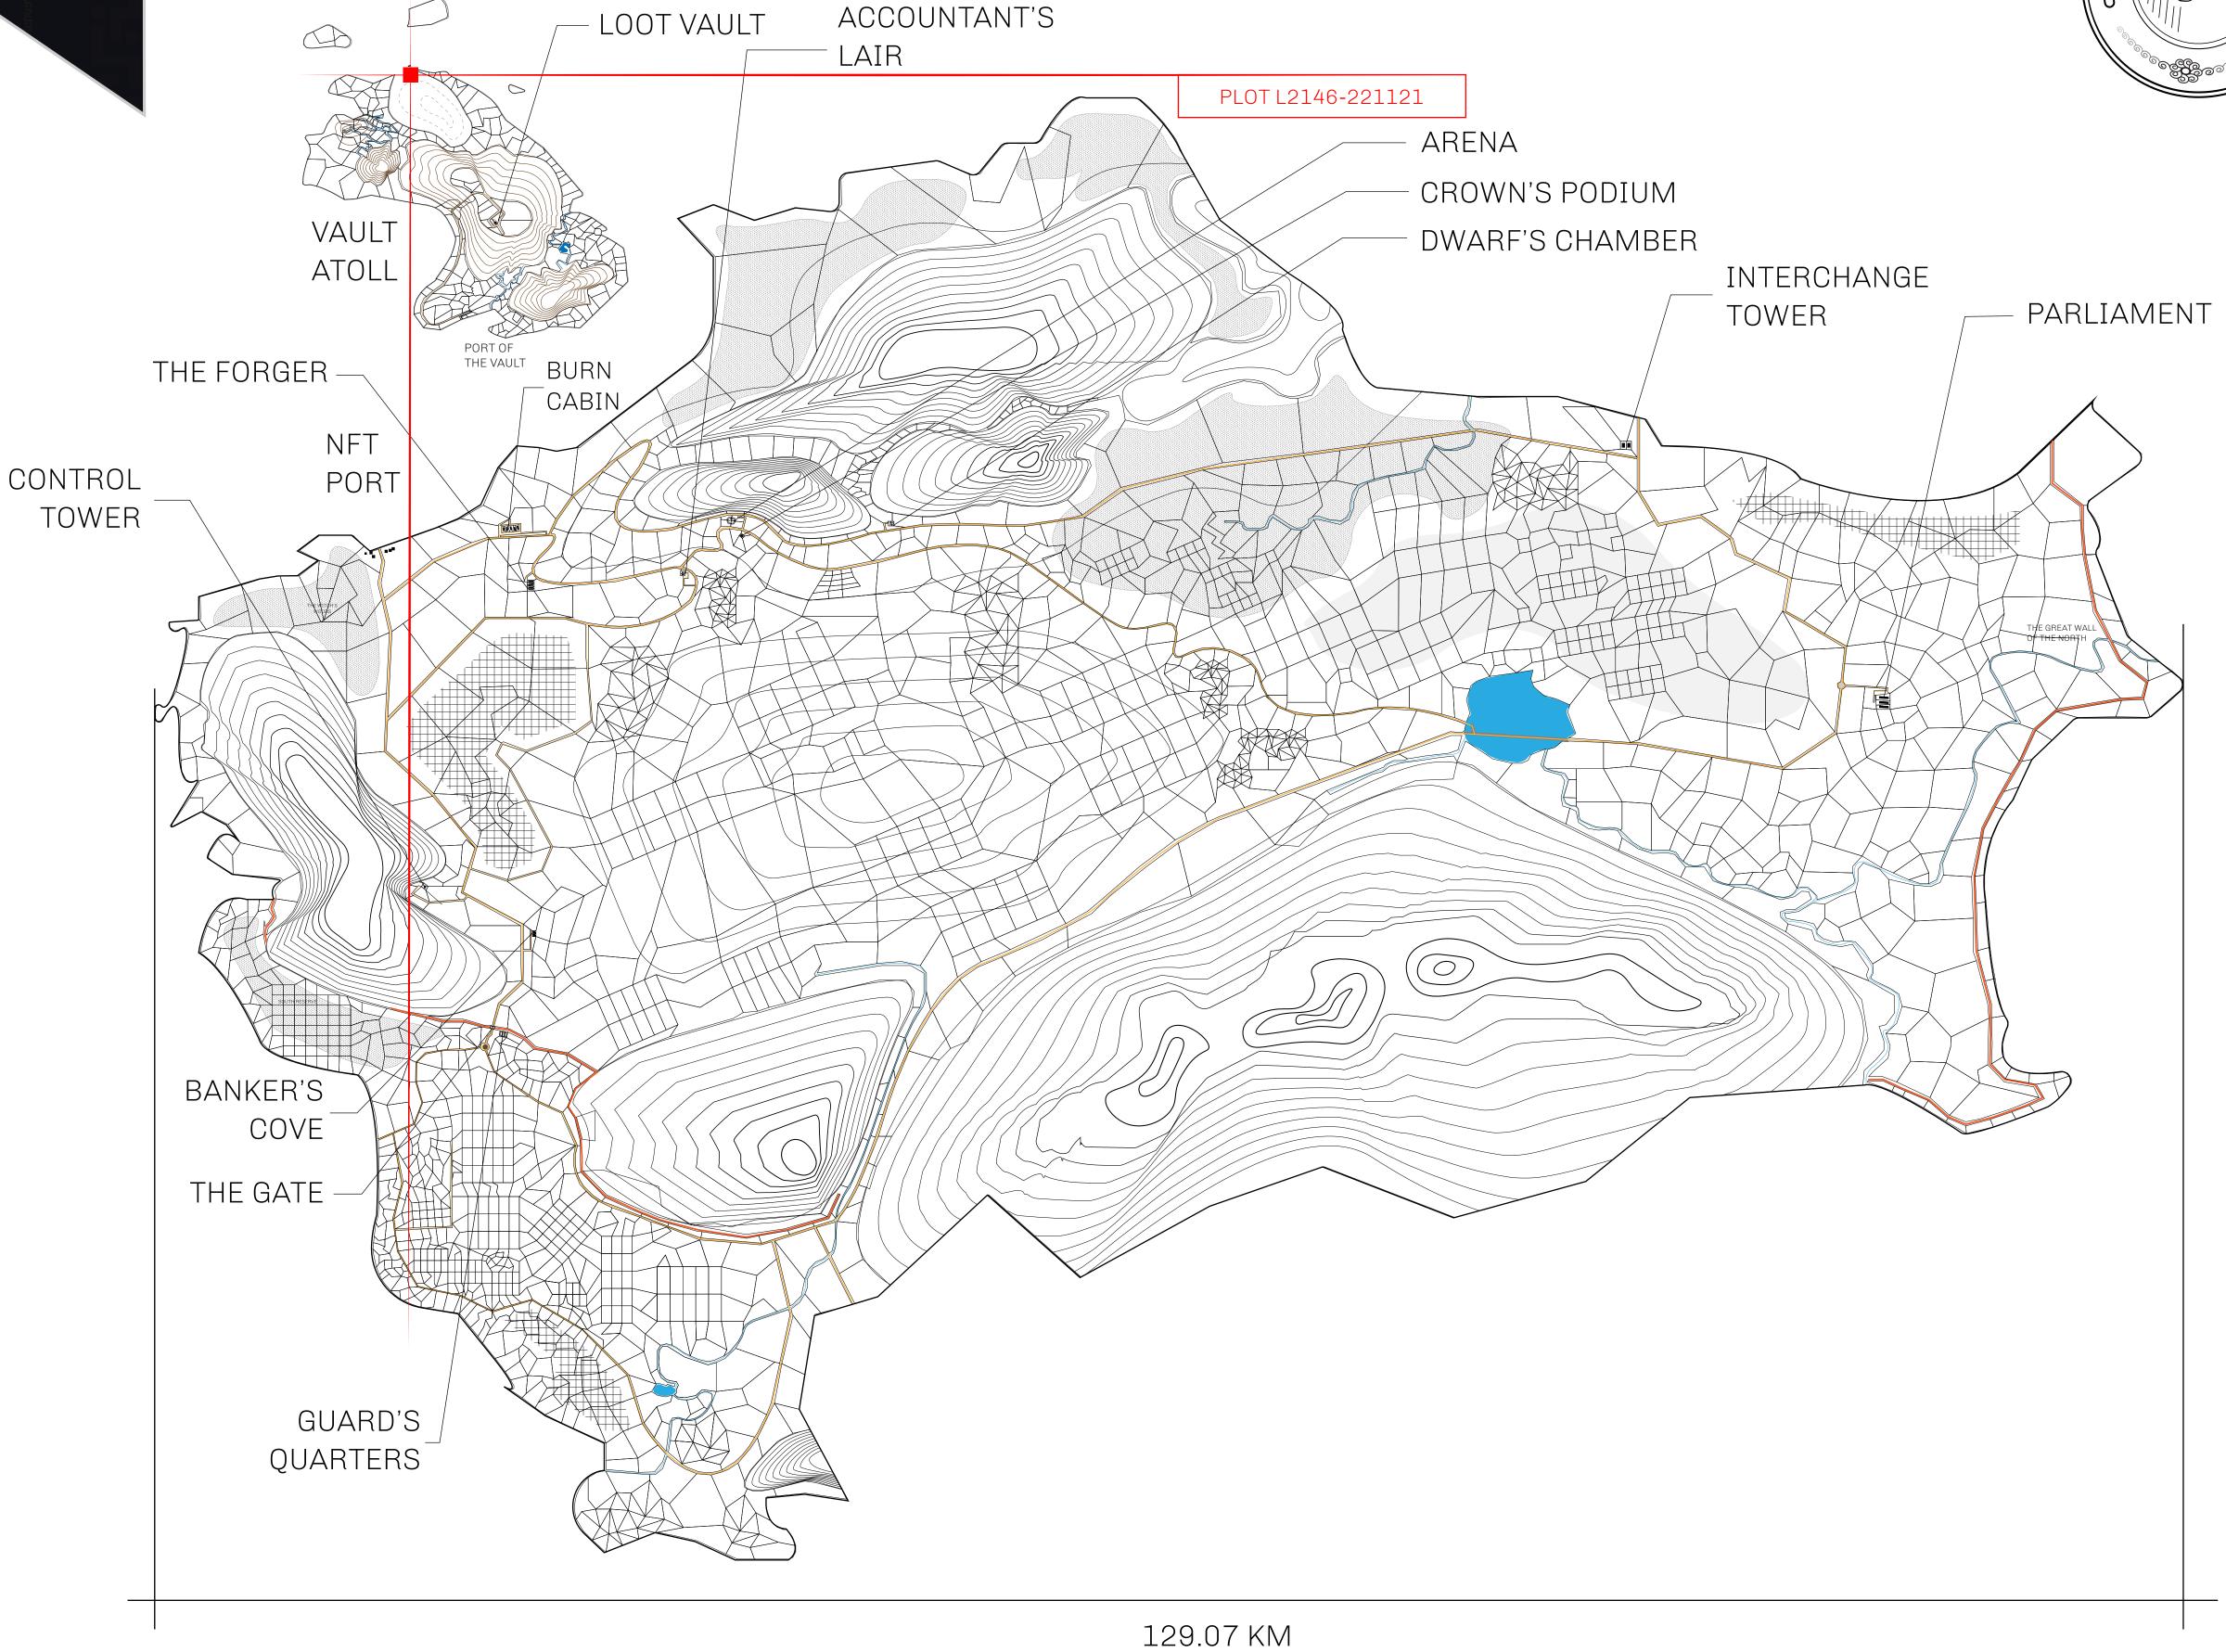

## **GEOGRAPHY**

COASTLINE 462.64 KM (287.47 MILES)

BORDERS OCEAN, ROYAUME DE SATOSHI, X BY SL & TERRITORIO LTT ST

HIGHEST POINT MOUNT ARES +8120 M

LOWEST POINT NFT PORT 0 M

PLOTS 2284 SCALE 1:50000

OWNER ENTITLEMENT

| H.M. LNFT Land Registry |                                                                                 | TITLE NUMBER  L2146-221121 |  |  |  |
|-------------------------|---------------------------------------------------------------------------------|----------------------------|--|--|--|
|                         |                                                                                 |                            |  |  |  |
| OWNER ENTITLEMENT       | Type W-GE: Share of 0.3% of all BUN sales based on number of NFT Stories minted |                            |  |  |  |

(rewarded in Credits); Mint 4 NFT Stories