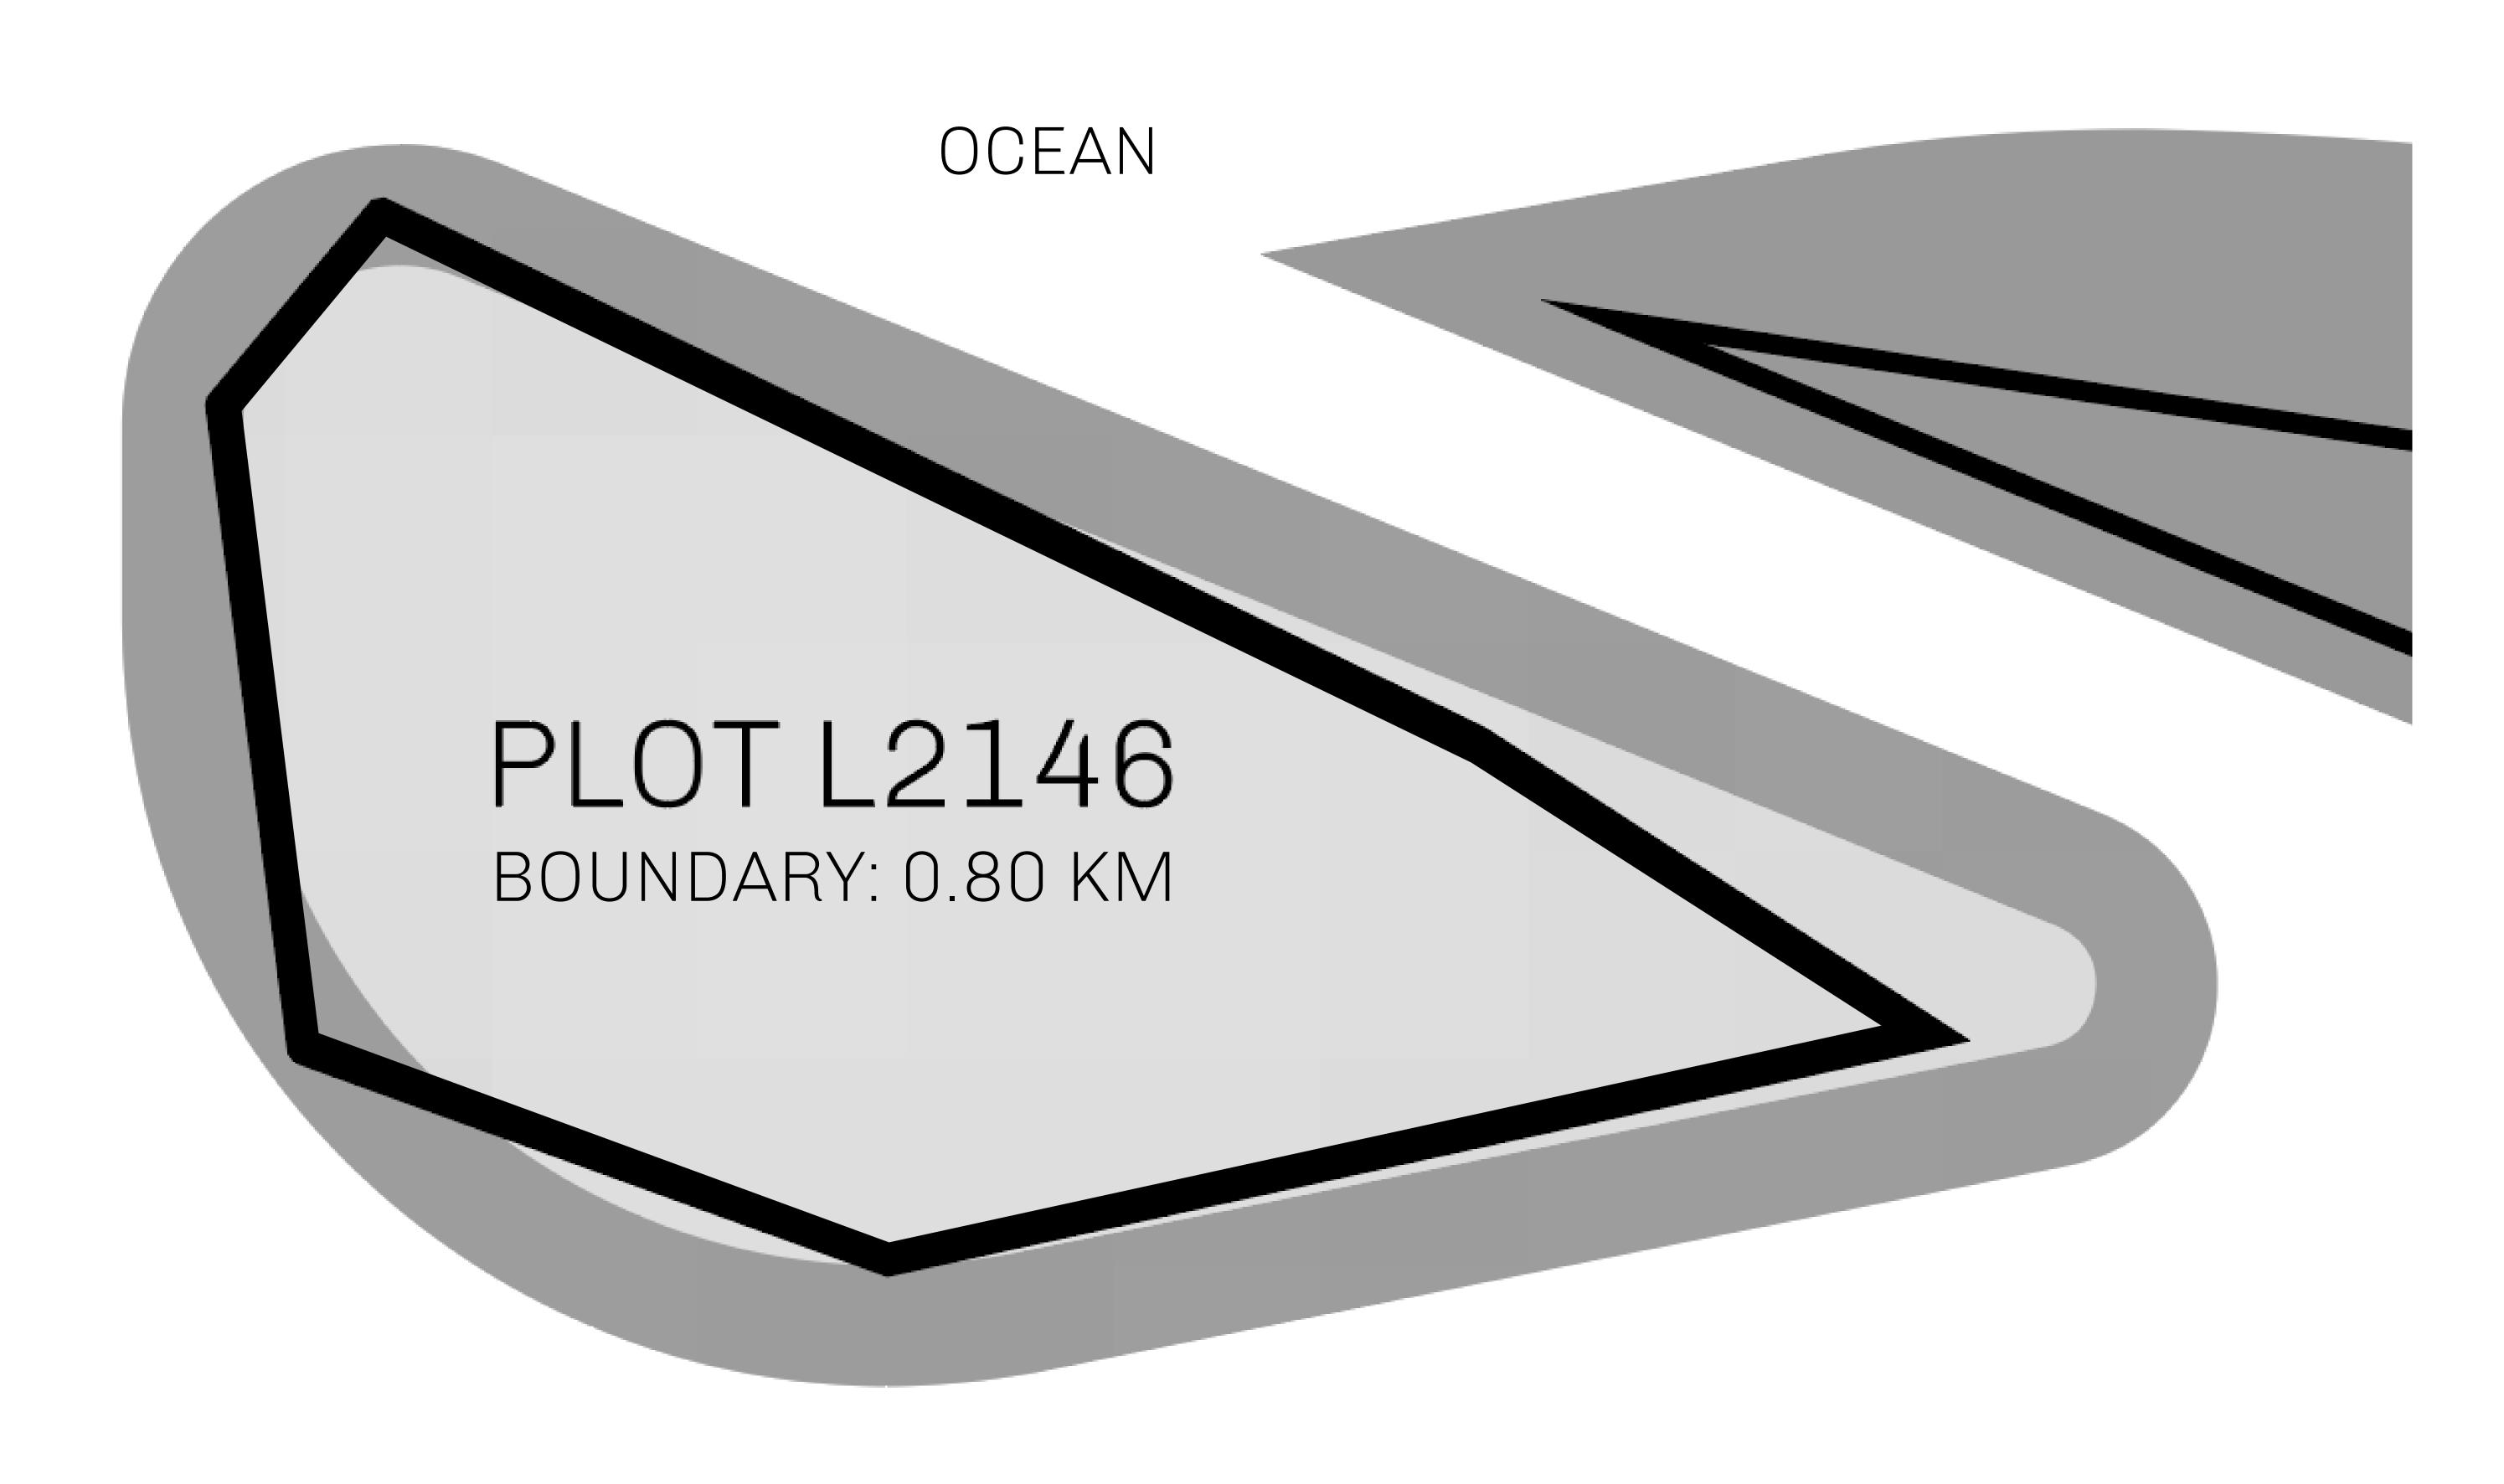

## **GEOGRAPHY**

COASTLINE 462.64 KM (287.47 MILES)

BORDERS OCEAN, ROYAUME DE SATOSHI, X BY SL & TERRITORIO LTT ST

HIGHEST POINT MOUNT ARES +8120 M

LOWEST POINT NFT PORT 0 M

PLOTS 2284 SCALE 1:50000

OWNER ENTITLEMENT

| H.M. LNFT Land Registry |                                                                                 | TITLE NUMBER  L2146-221121 |  |  |  |
|-------------------------|---------------------------------------------------------------------------------|----------------------------|--|--|--|
|                         |                                                                                 |                            |  |  |  |
| OWNER ENTITLEMENT       | Type W-GE: Share of 0.3% of all BUN sales based on number of NFT Stories minted |                            |  |  |  |

(rewarded in Credits); Mint 4 NFT Stories