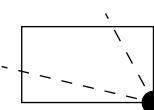

Indicate vantage point for each drawing. Copy and mark each sheet required prior to filing.

Guide - Vantage point should be indicated as shown in the diagram: