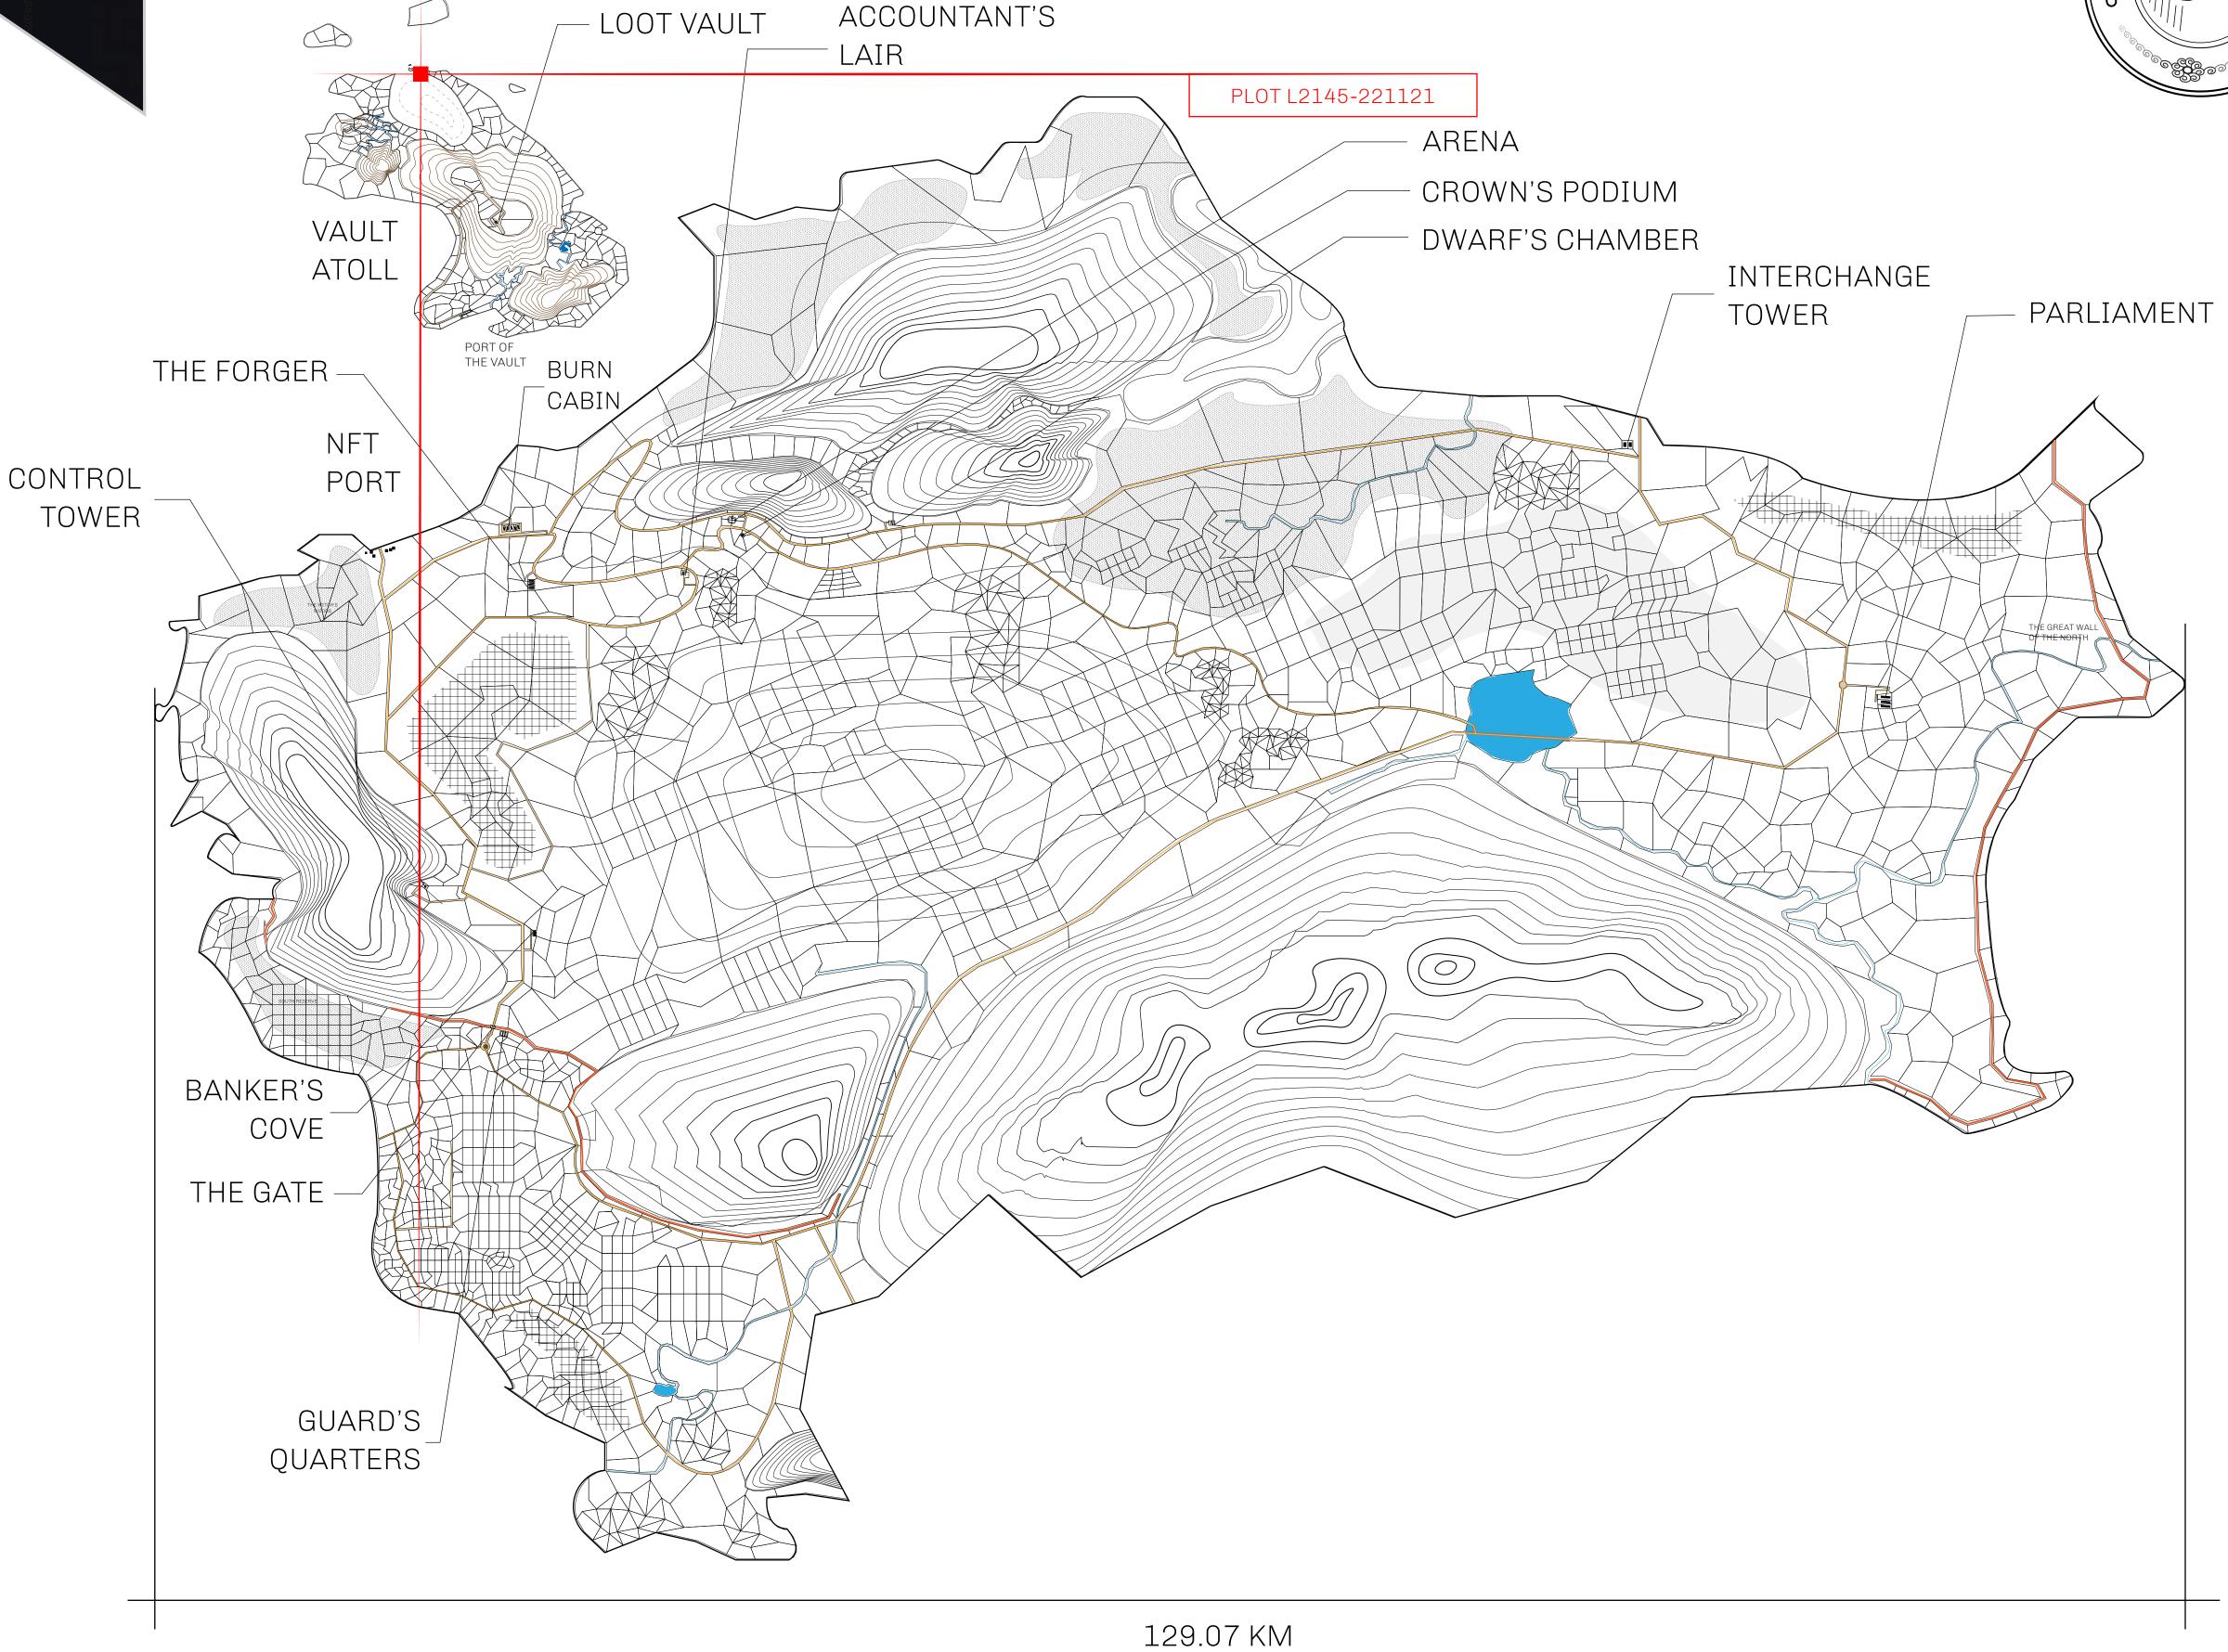

## HER MAJESTY'S GATED WORLD

As an economic and ruling powerhouse, the Great Empire controls the issuance and trade of BUN, LTT, and USDC reward credits. Decisions by its sitting parliamentarians affect Loot NFT World. Following the last war, border controls are tight and only invitees can enter. Each Sunday, all eyes focus on the Arena and the Crown's Podium, where battle-bidding auctions rage. The battle pit is not for the fainthearted and strategy plays a crucial role in winning.

## GEOGRAPHY

COASTLINE 462.64 KM (287.47 MILES)

BORDERS OCEAN, ROYAUME DE SATOSHI, X BY SL & TERRITORIO LTT ST

HIGHEST POINT MOUNT ARES +8120 M

LOWEST POINT NFT PORT 0 M

PLOTS 2284 SCALE 1:50000

| H.M. LNFT Land Registry |                                                     | TITLE NUMBER  L2145-221121                           |                      |
|-------------------------|-----------------------------------------------------|------------------------------------------------------|----------------------|
|                         |                                                     |                                                      |                      |
| OWNER ENTITLEMENT       | Type W-GE: Share of 0.3% (rewarded in Credits); Min | of all BUN sales based on number of at 4 NFT Stories | f NFT Stories minted |