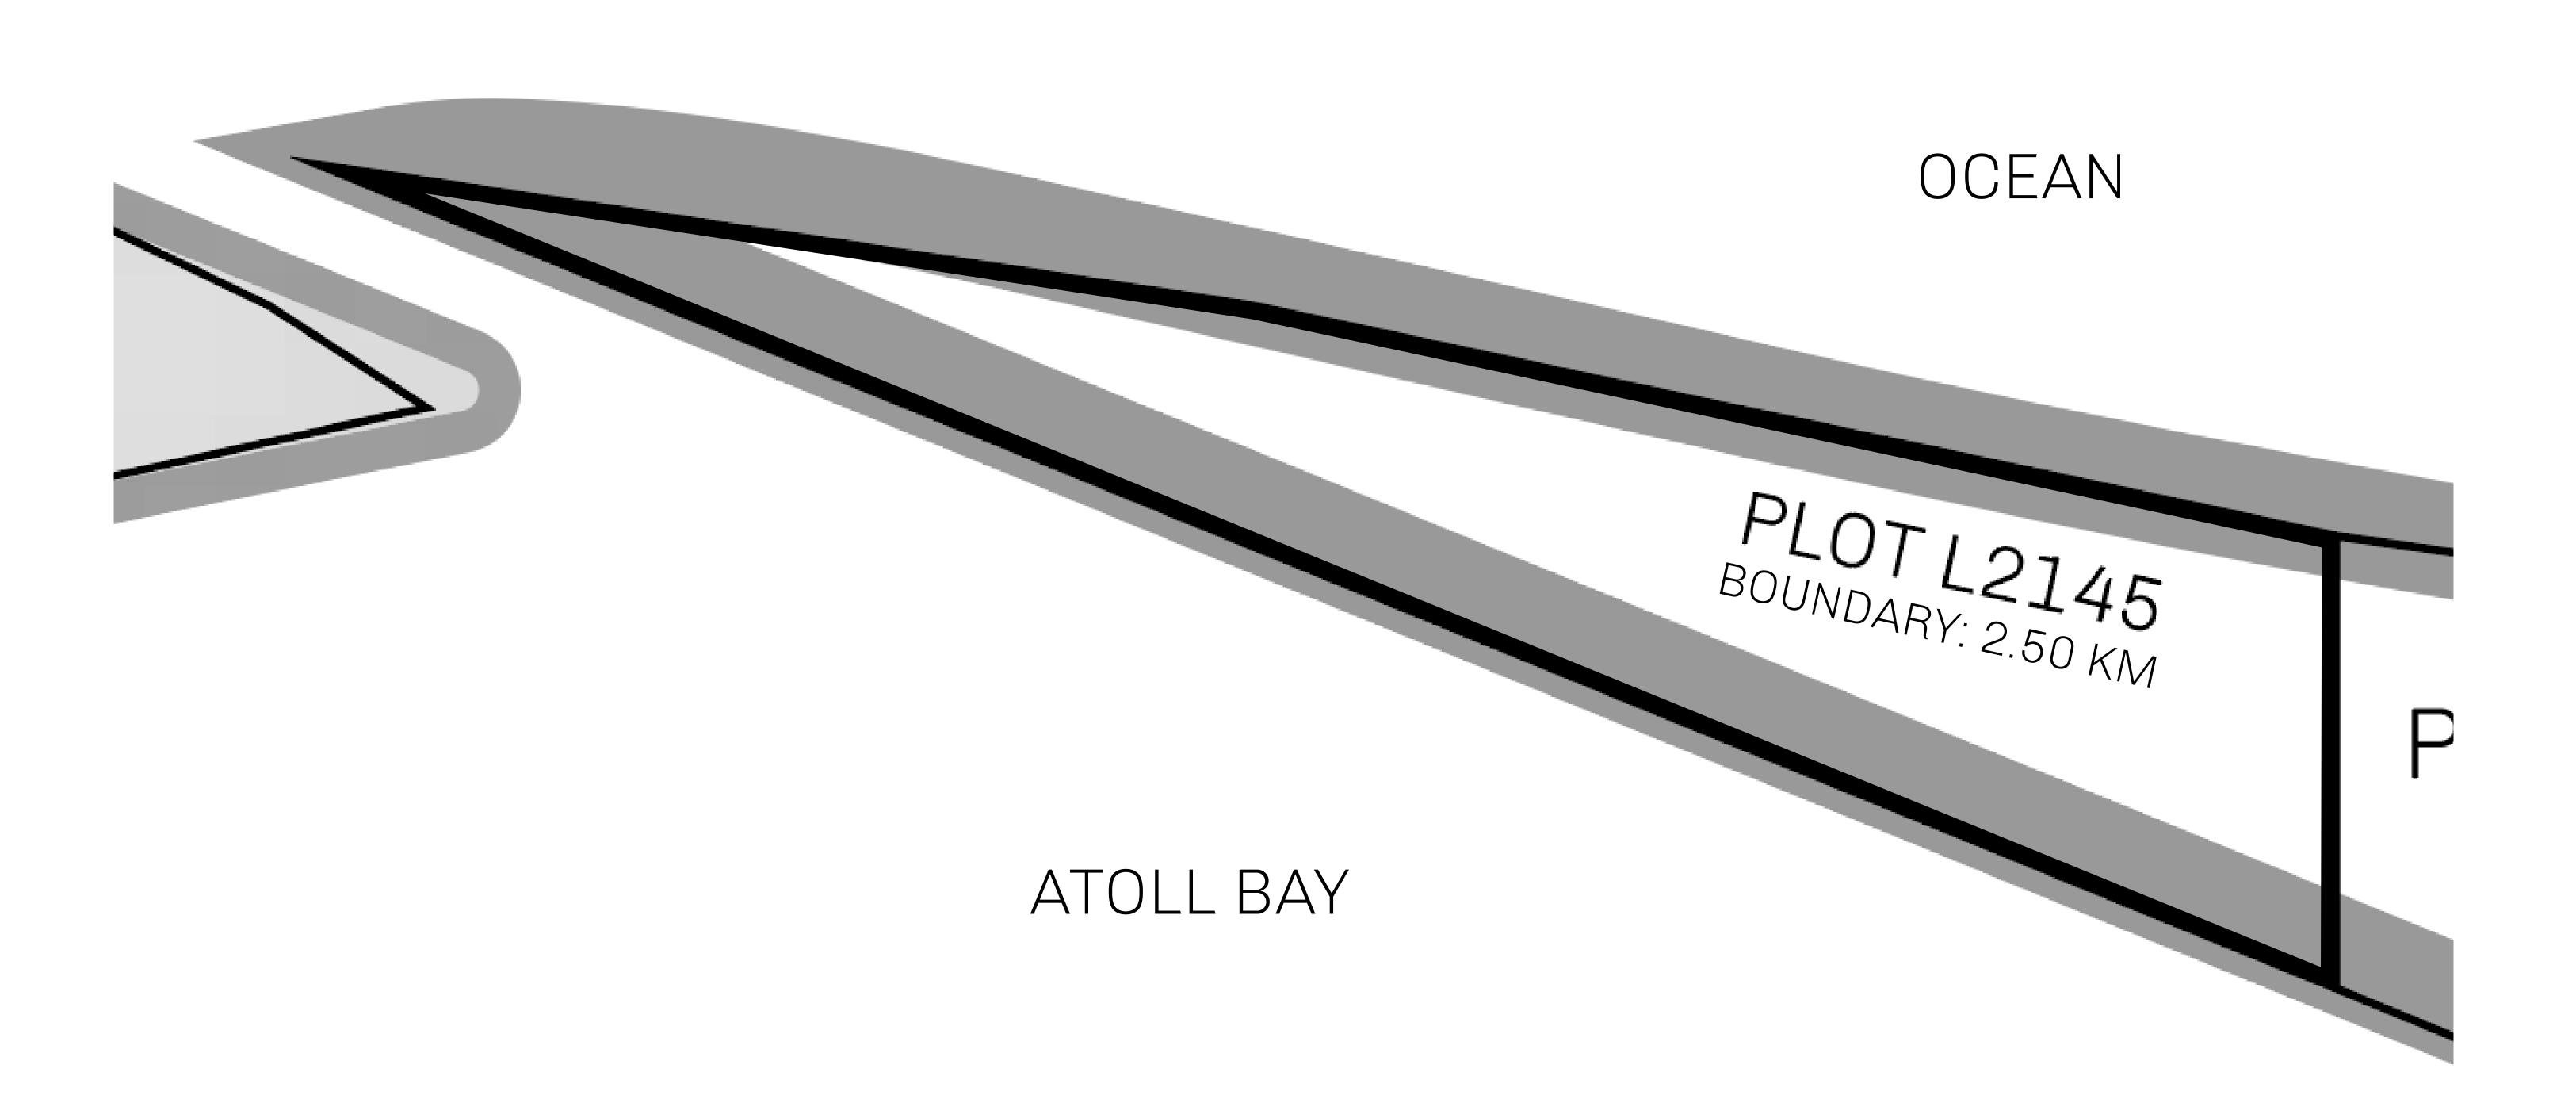

## GEOGRAPHY

COASTLINE 462.64 KM (287.47 MILES)

BORDERS OCEAN, ROYAUME DE SATOSHI, X BY SL & TERRITORIO LTT ST

HIGHEST POINT MOUNT ARES +8120 M

LOWEST POINT NFT PORT 0 M

PLOTS 2284 SCALE 1:50000

| H.M. LNFT Land Registry |                                                     | TITLE NUMBER  L2145-221121                           |                      |
|-------------------------|-----------------------------------------------------|------------------------------------------------------|----------------------|
|                         |                                                     |                                                      |                      |
| OWNER ENTITLEMENT       | Type W-GE: Share of 0.3% (rewarded in Credits); Min | of all BUN sales based on number of at 4 NFT Stories | f NFT Stories minted |

Indicate vantage point for each drawing. Copy and mark each sheet required prior to filing.

Guide - Vantage point should be indicated as shown in the diagram: