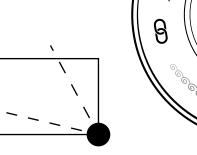

Indicate vantage point for each drawing. Copy and mark each sheet required prior to filing.

Guide - Vantage point should be indicated as shown in the diagram: