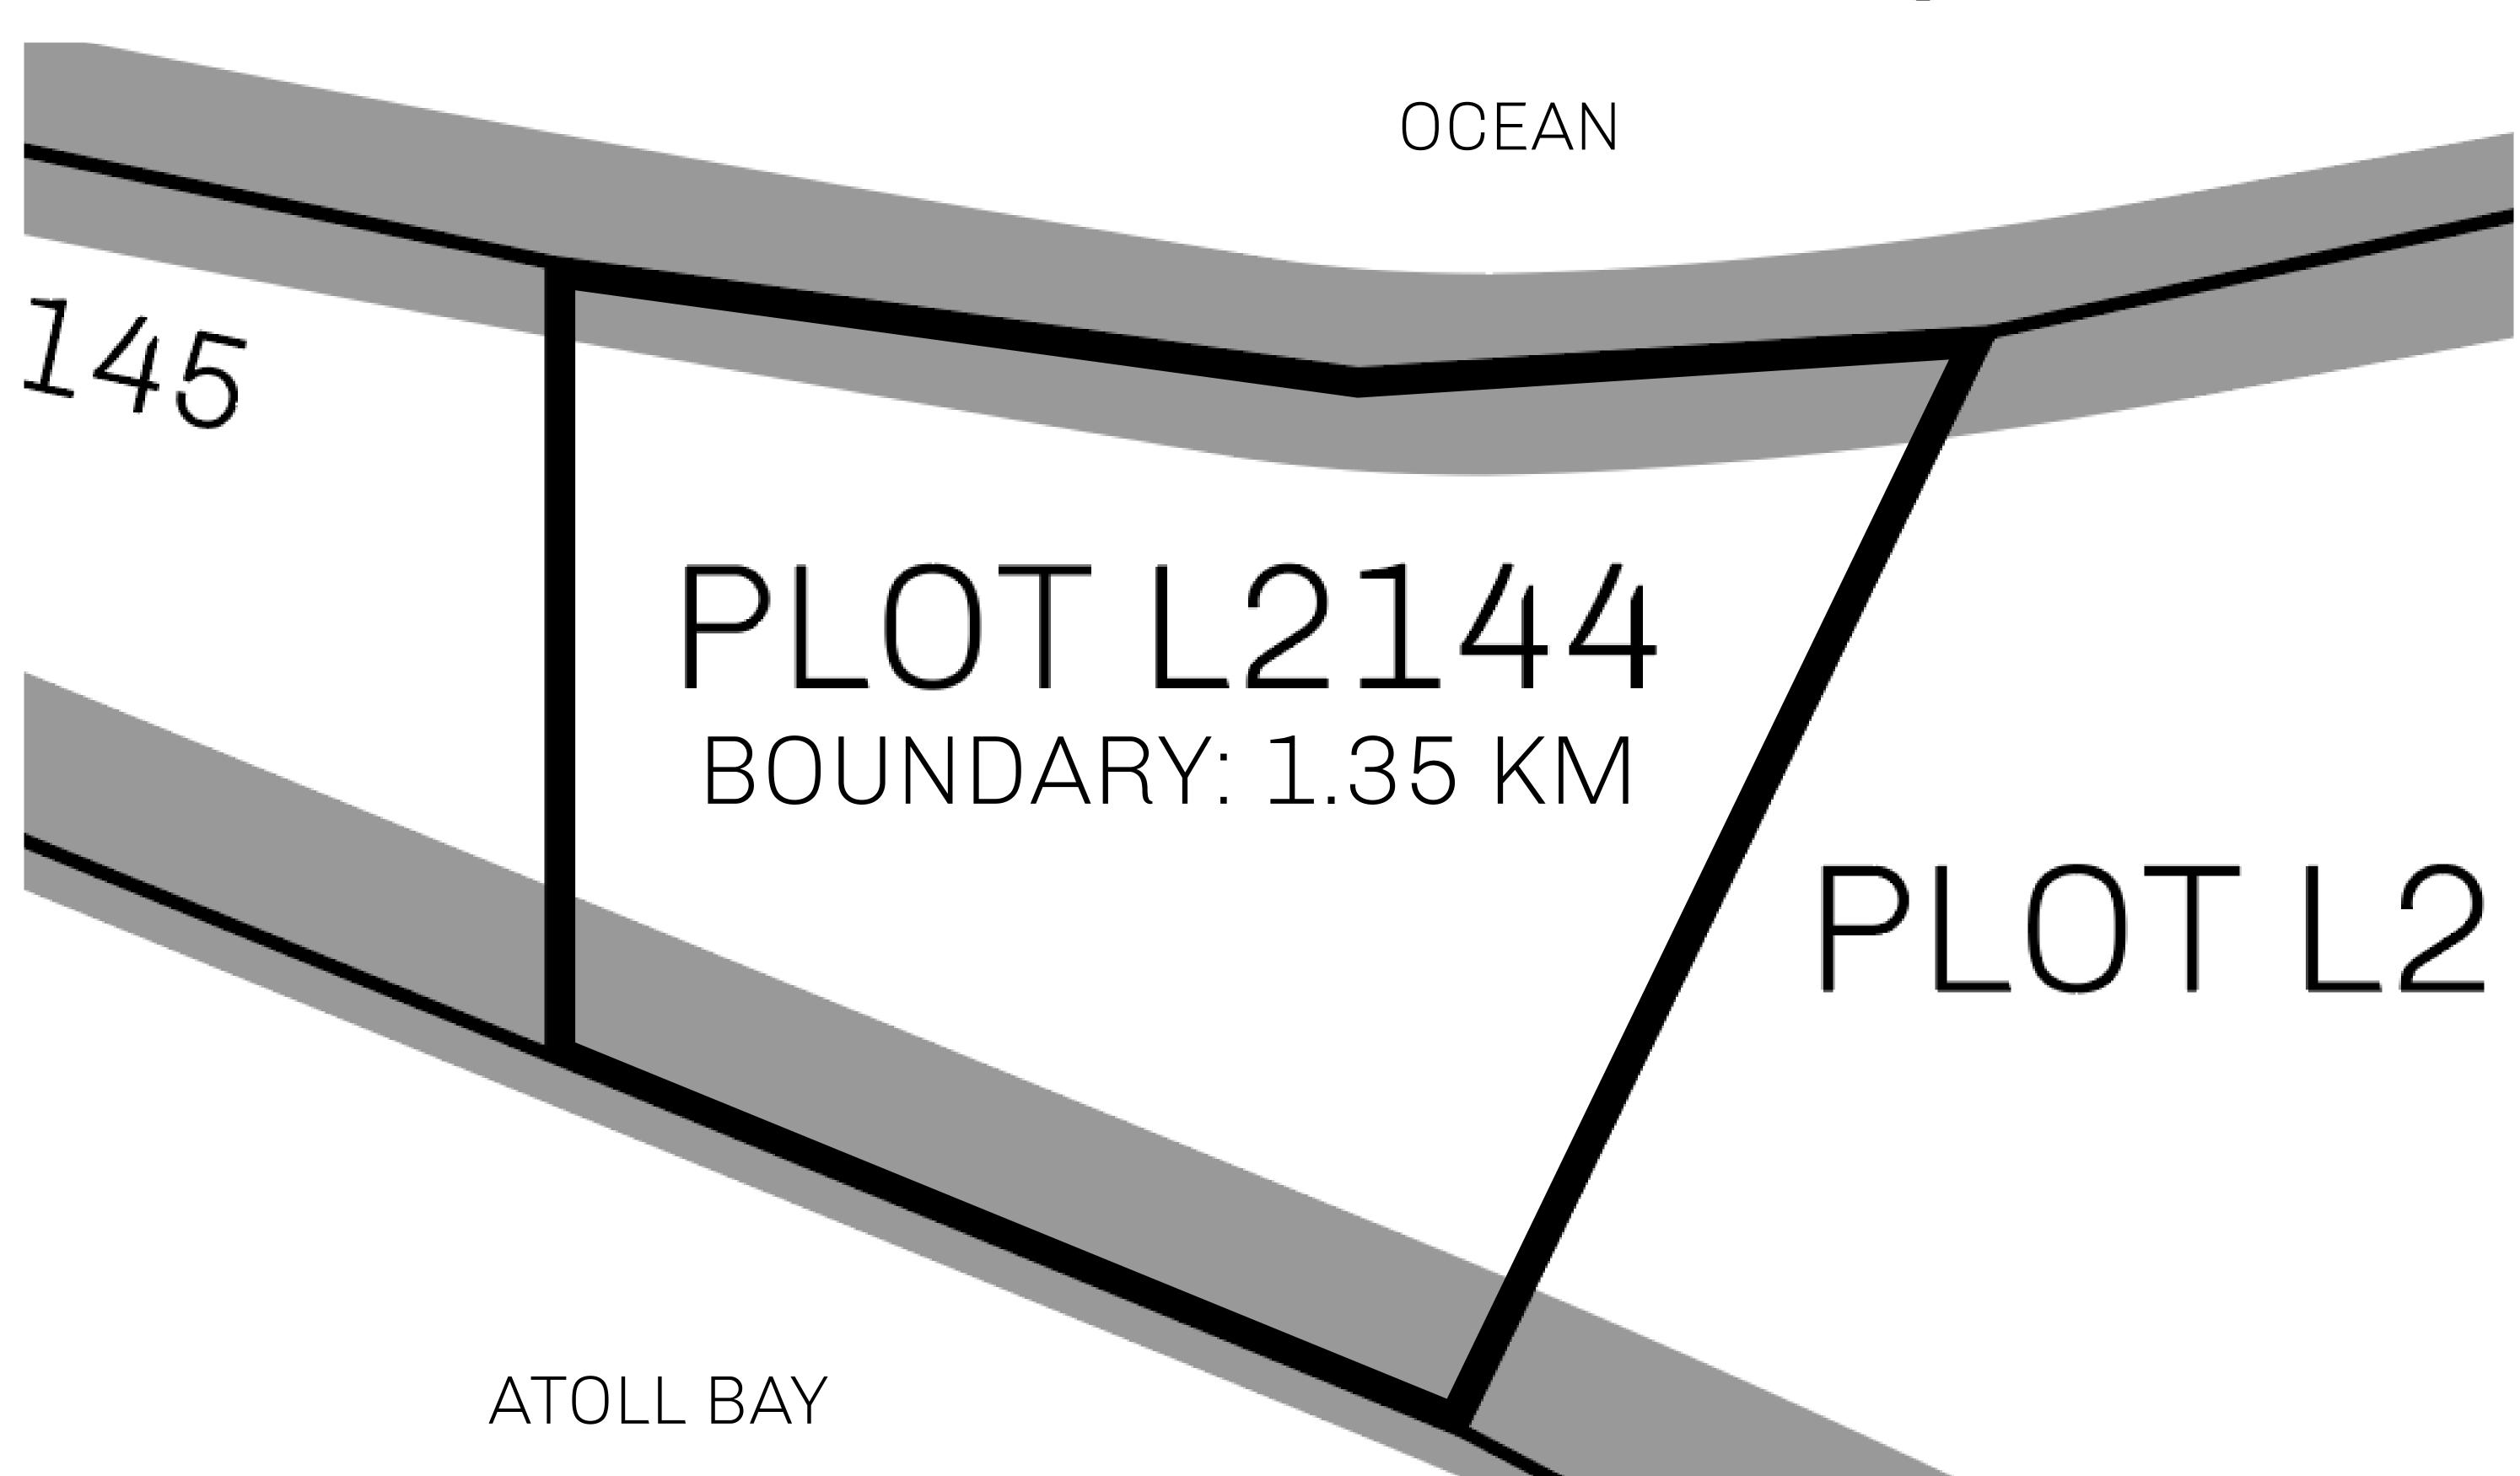

## H.M. LNFT Land Registry

TITLE NUMBER

L2144-221121

ADMINISTRATIVE AREA

THE GREAT EMPIRE

ISSUED 22 November 2021

SCALE 1/50000

OWNER ENTITLEMENT

Type W-GE: Share of 0.3% of all BUN sales based on number of NFT Stories minted (rewarded in Credits); Mint 4 NFT Stories