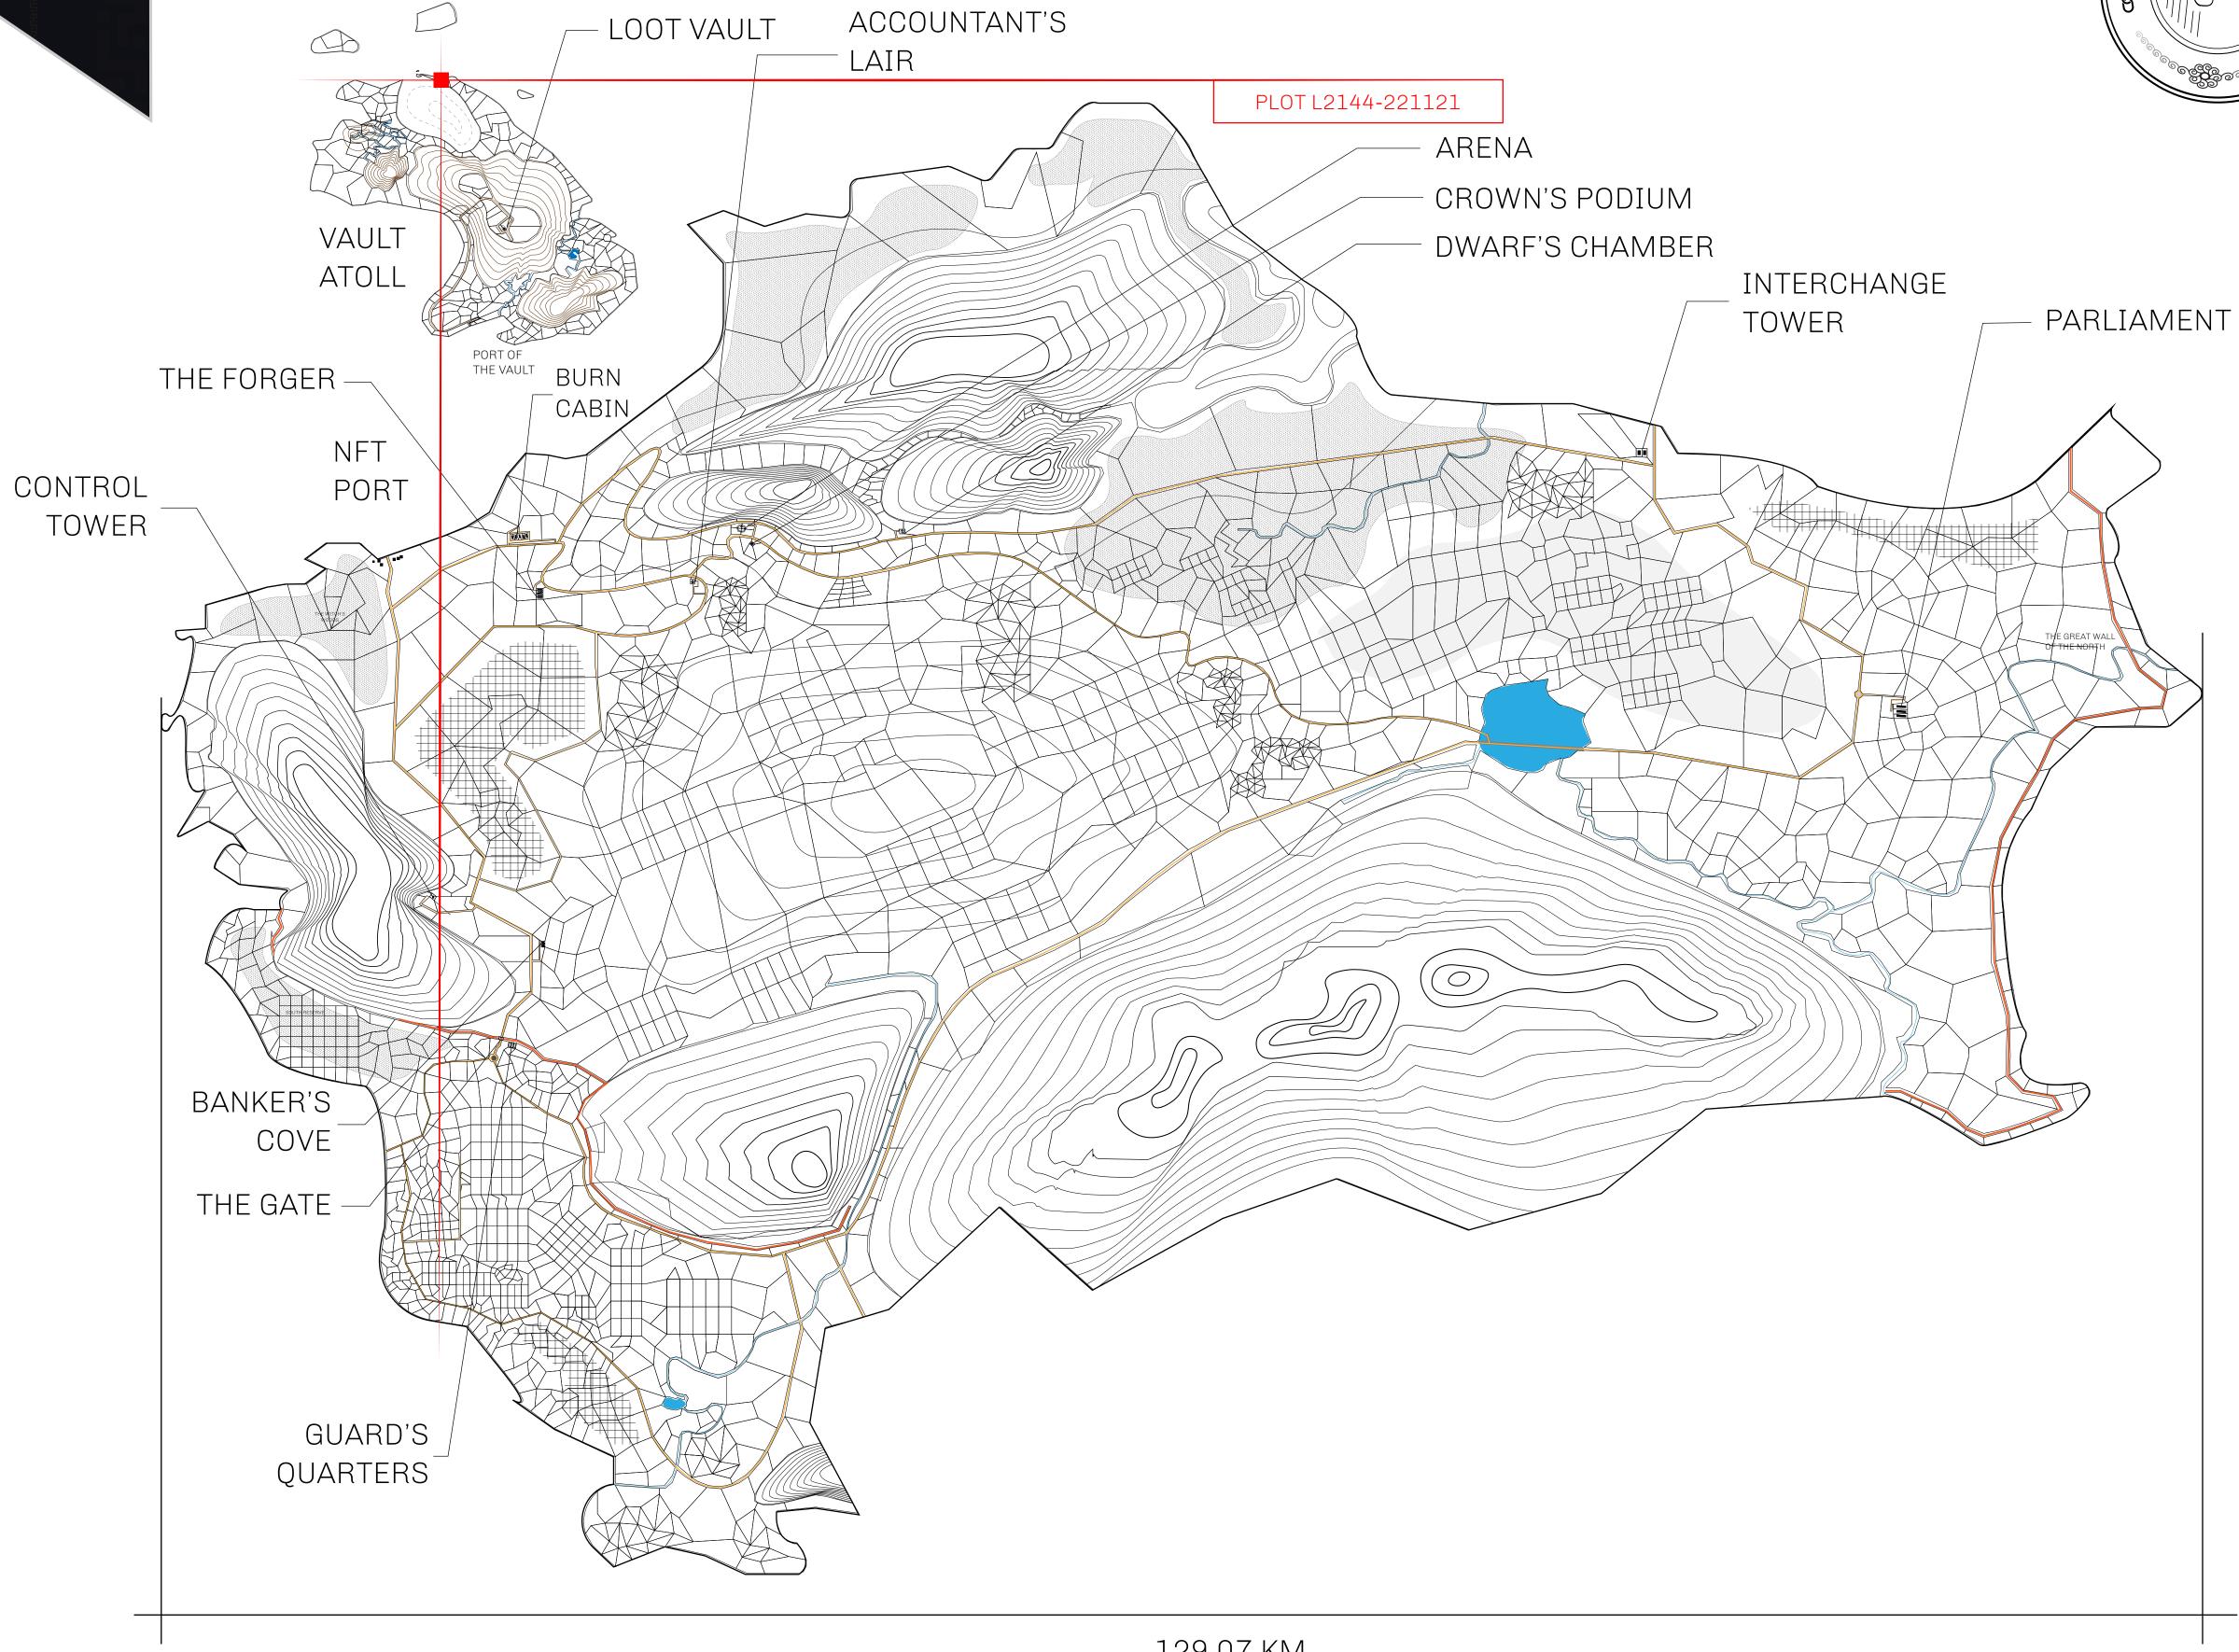

## HER MAJESTY'S GATED WORLD

As an economic and ruling powerhouse, the Great Empire controls the issuance and trade of BUN, LTT, and USDC reward credits. Decisions by its sitting parliamentarians affect Loot NFT World. Following the last war, border controls are tight and only invitees can enter. Each Sunday, all eyes focus on the Arena and the Crown's Podium, where battle-bidding auctions rage. The battle pit is not for the fainthearted and strategy plays a crucial role in winning.

## GEOGRAPHY

COASTLINE 462.64 KM (287.47 MILES)

BORDERS OCEAN, ROYAUME DE SATOSHI, X BY SL & TERRITORIO LTT ST

HIGHEST POINT MOUNT ARES +8120 M

LOWEST POINT NFT PORT 0 M

PLOTS 2284 SCALE 1:50000