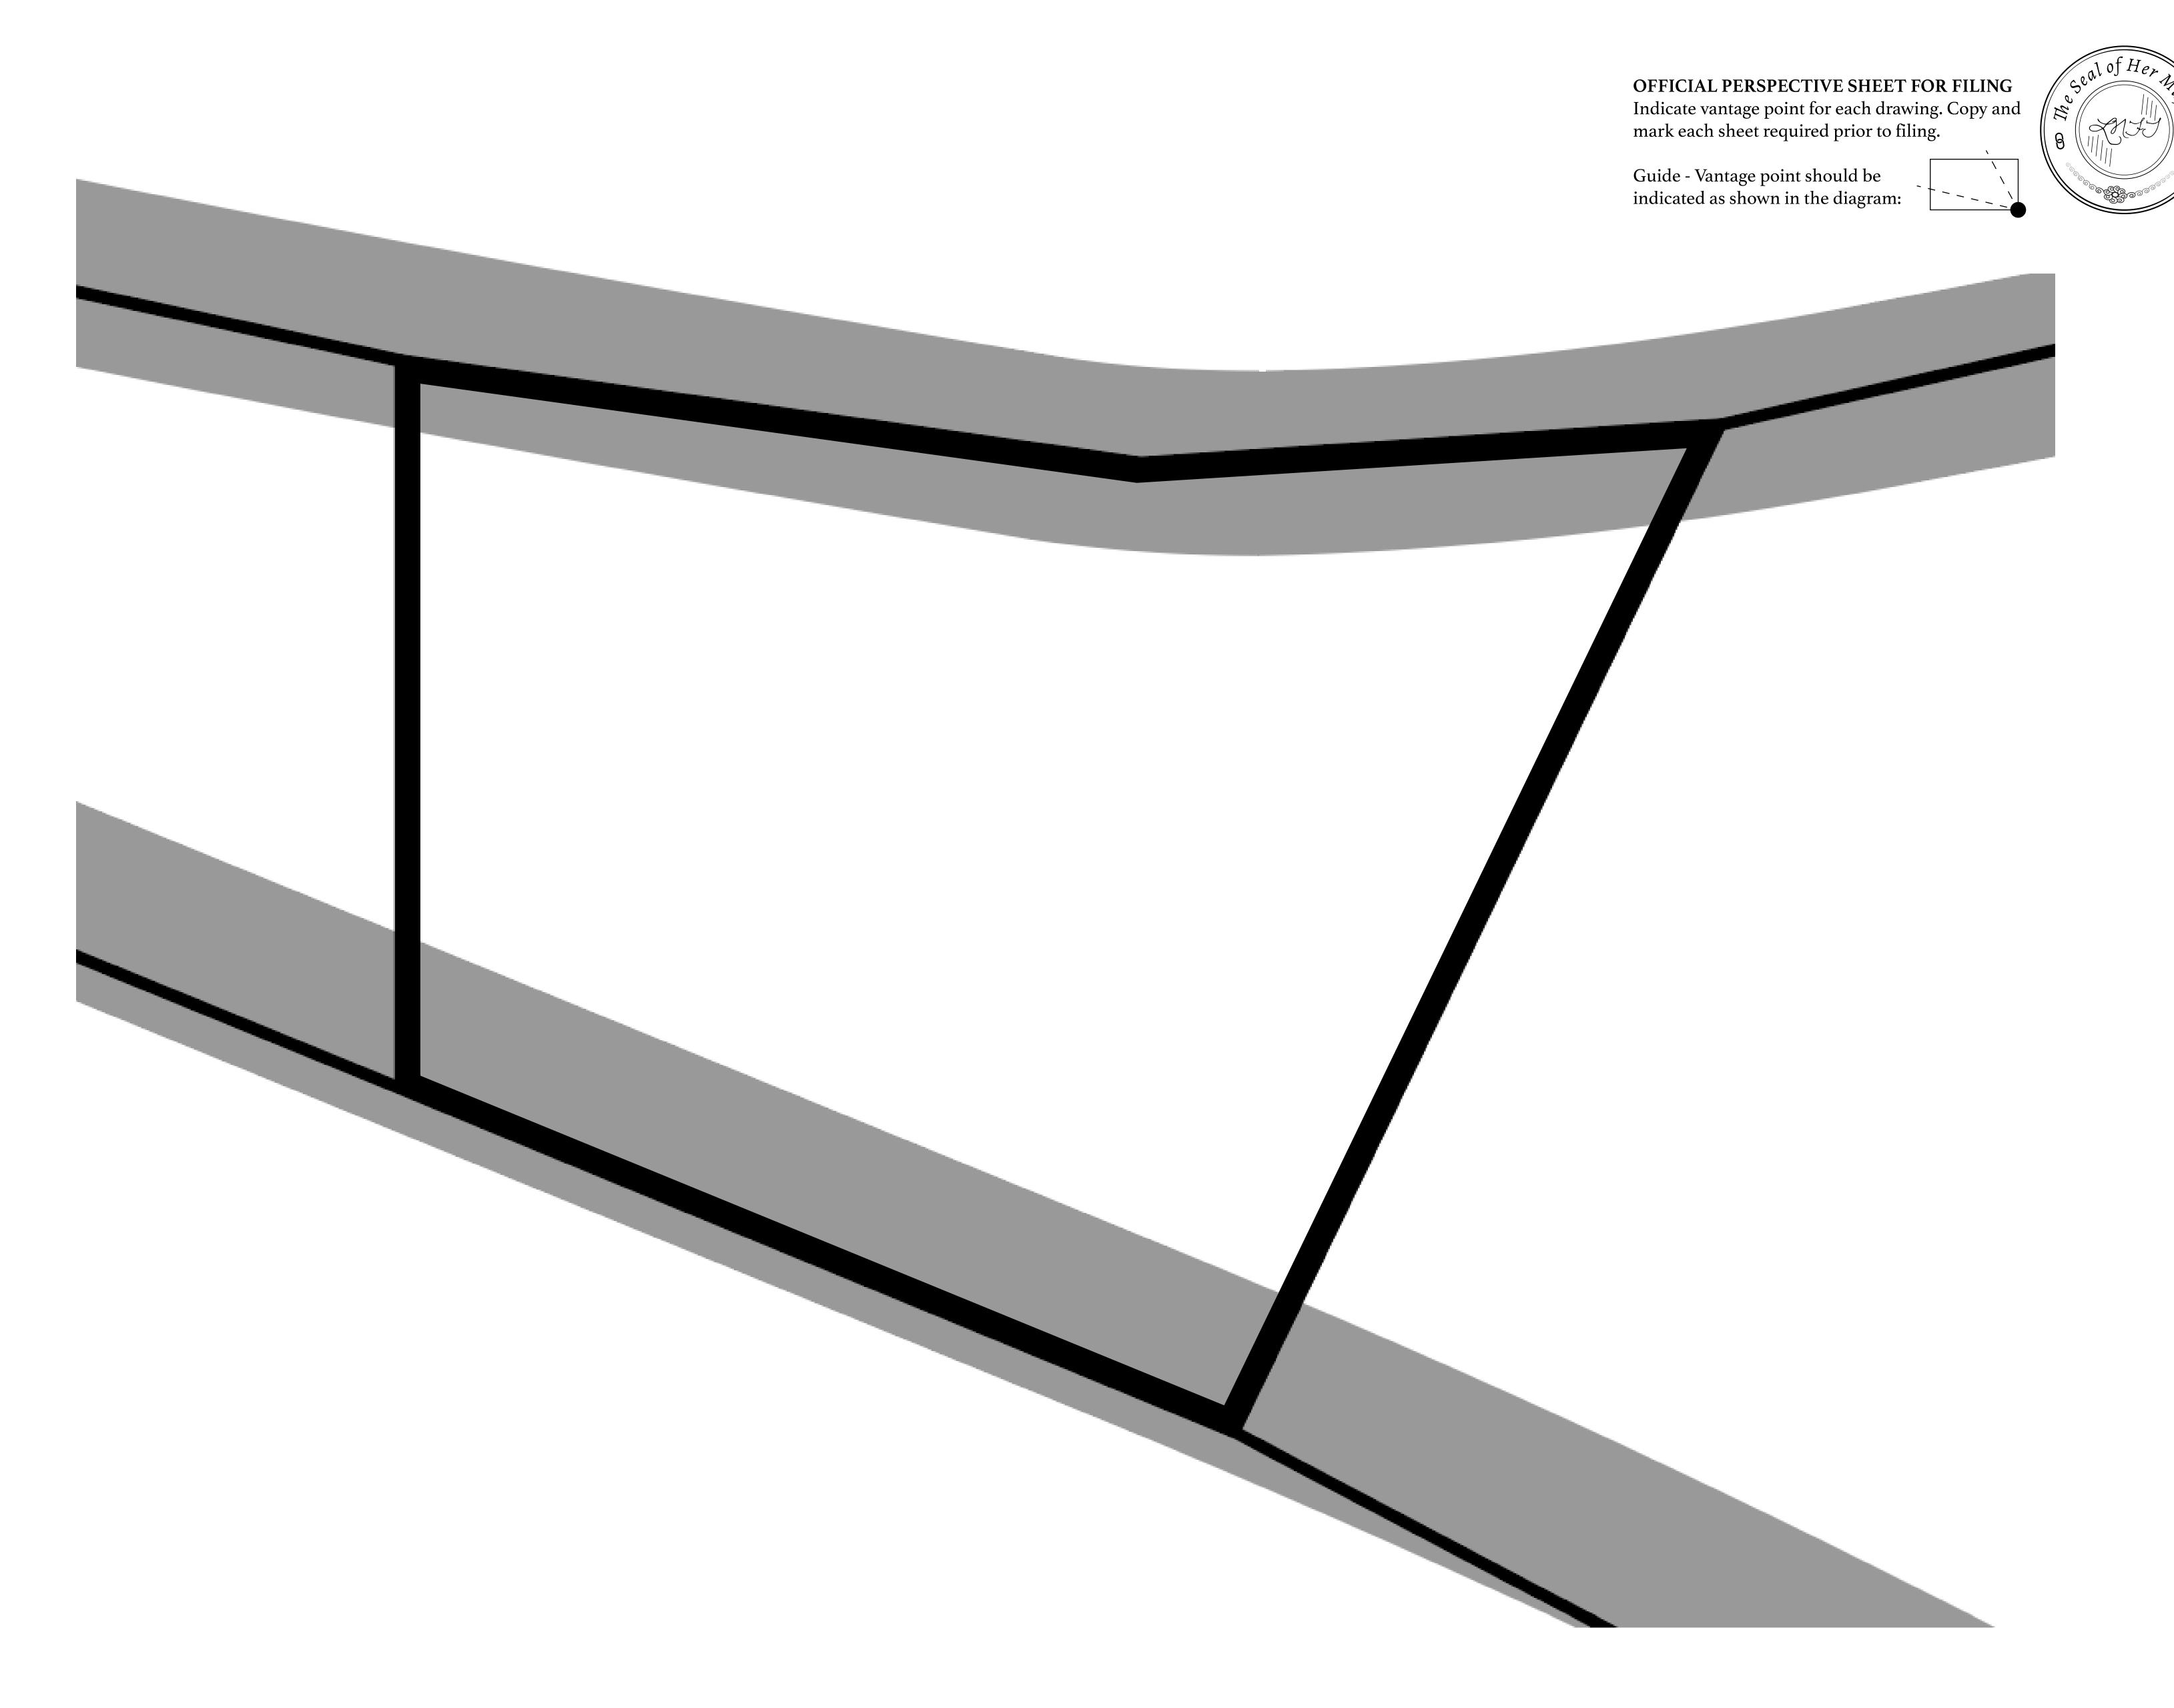

## H.M. LNFT Land Registry

TITLE NUMBER

L2144-221121

ADMINISTRATIVE AREA

THE GREAT EMPIRE

ISSUED 22 November 2021

SCALE 1/50000

OWNER ENTITLEMENT

Type W-GE: Share of 0.3% of all BUN sales based on number of NFT Stories minted (rewarded in Credits); Mint 4 NFT Stories