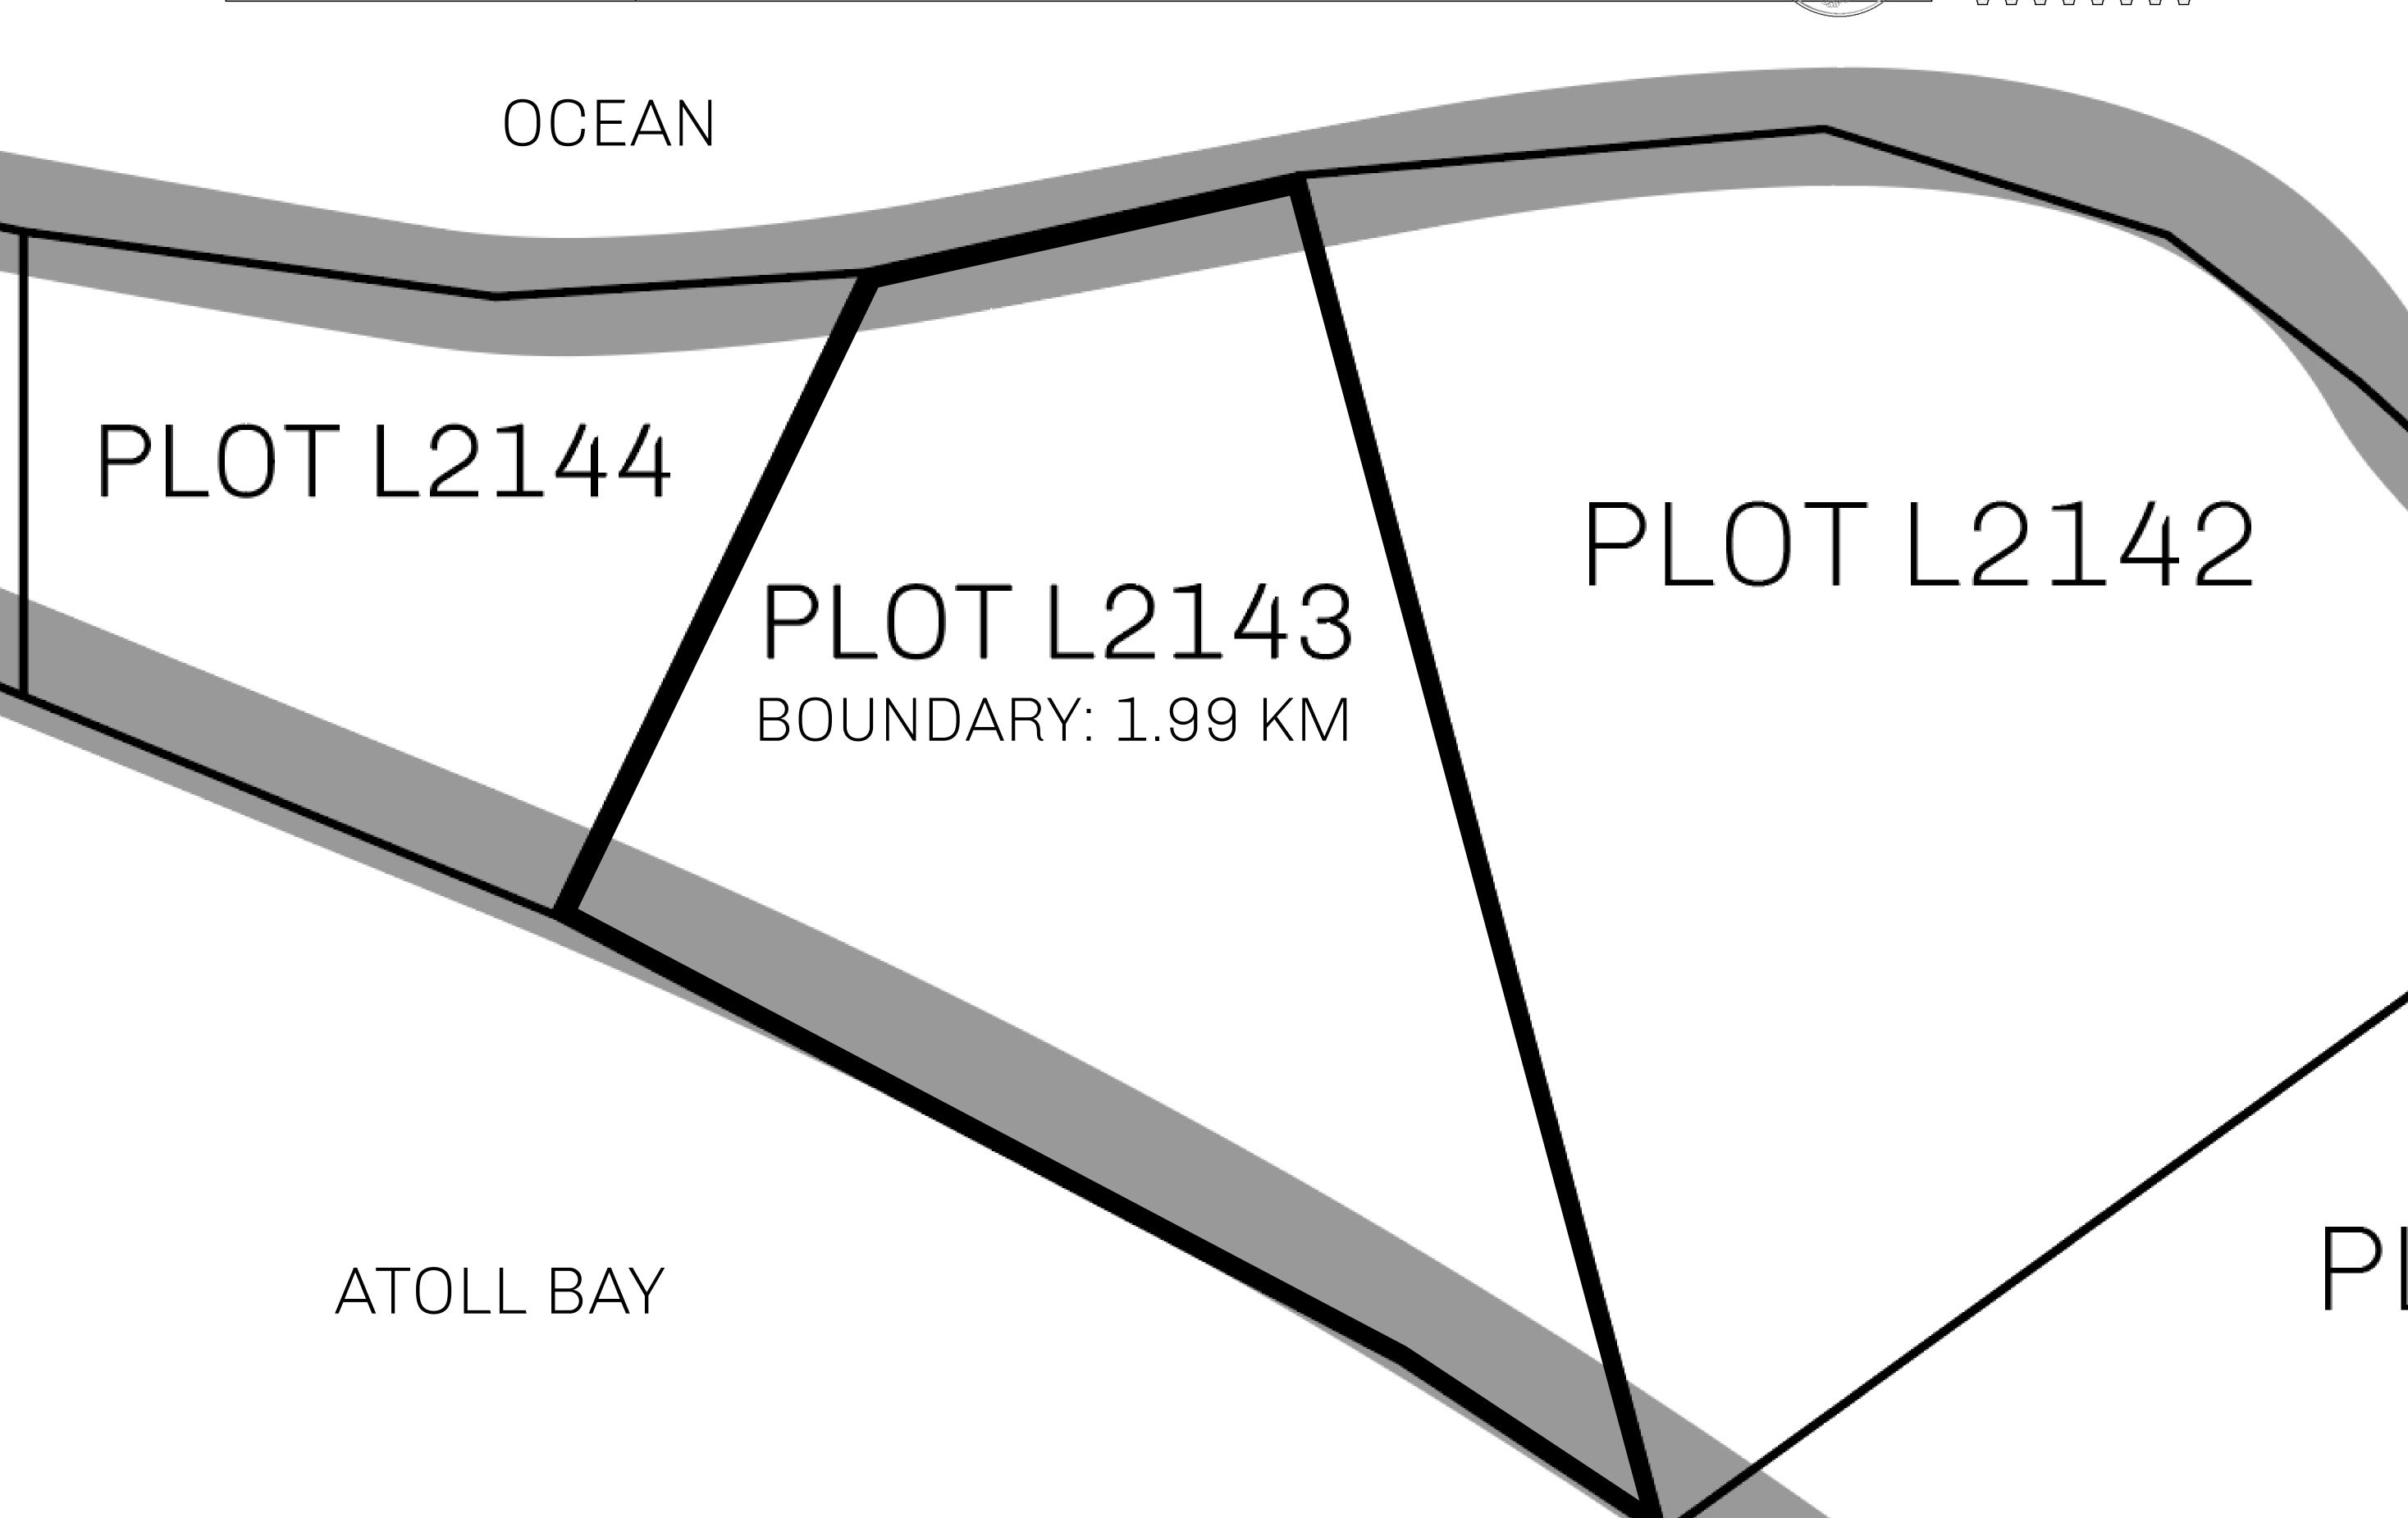

## H.M. LNFT Land Registry

TITLE NUMBER

L2143-221121

ADMINISTRATIVE AREA

THE GREAT EMPIRE

ISSUED 22 November 2021

SCALE 1/50000

OWNER ENTITLEMENT