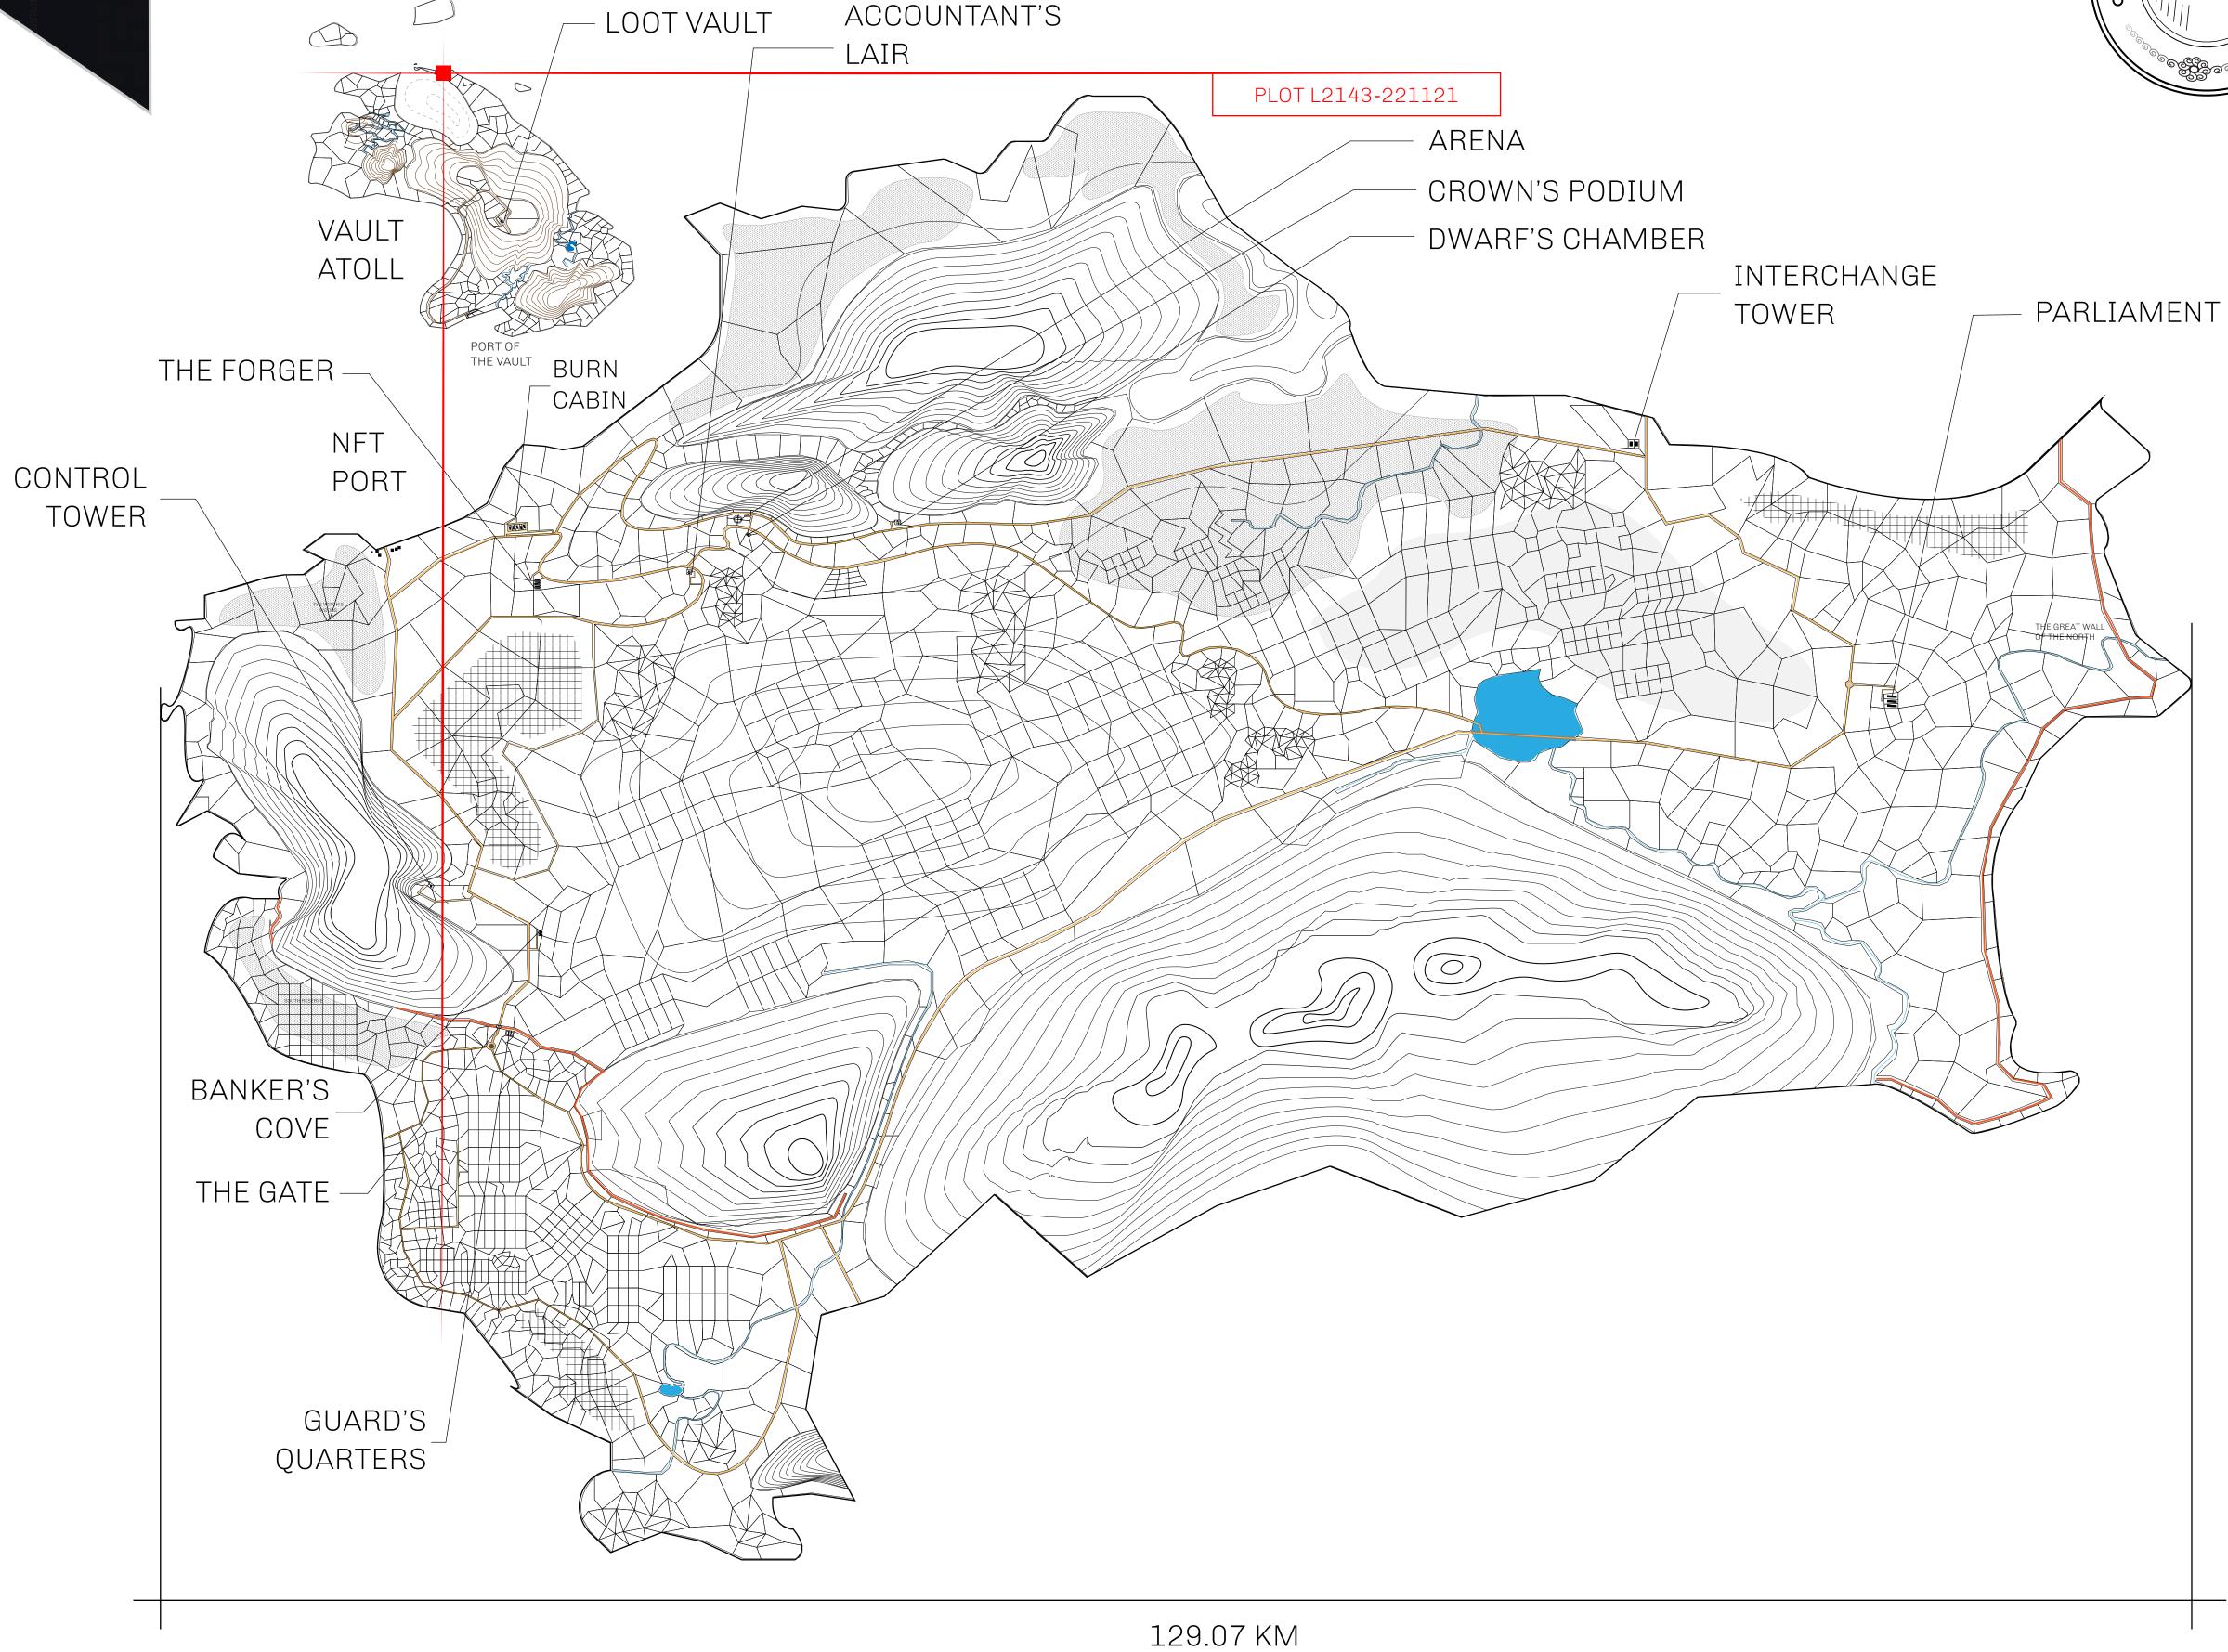

## HER MAJESTY'S GATED WORLD

As an economic and ruling powerhouse, the Great Empire controls the issuance and trade of BUN, LTT, and USDC reward credits. Decisions by its sitting parliamentarians affect Loot NFT World. Following the last war, border controls are tight and only invitees can enter. Each Sunday, all eyes focus on the Arena and the Crown's Podium, where battle-bidding auctions rage. The battle pit is not for the fainthearted and strategy plays a crucial role in winning.

## GEOGRAPHY

COASTLINE 462.64 KM (287.47 MILES)

BORDERS OCEAN, ROYAUME DE SATOSHI, X BY SL & TERRITORIO LTT ST

HIGHEST POINT MOUNT ARES +8120 M

LOWEST POINT NFT PORT 0 M

PLOTS 2284 SCALE 1:50000