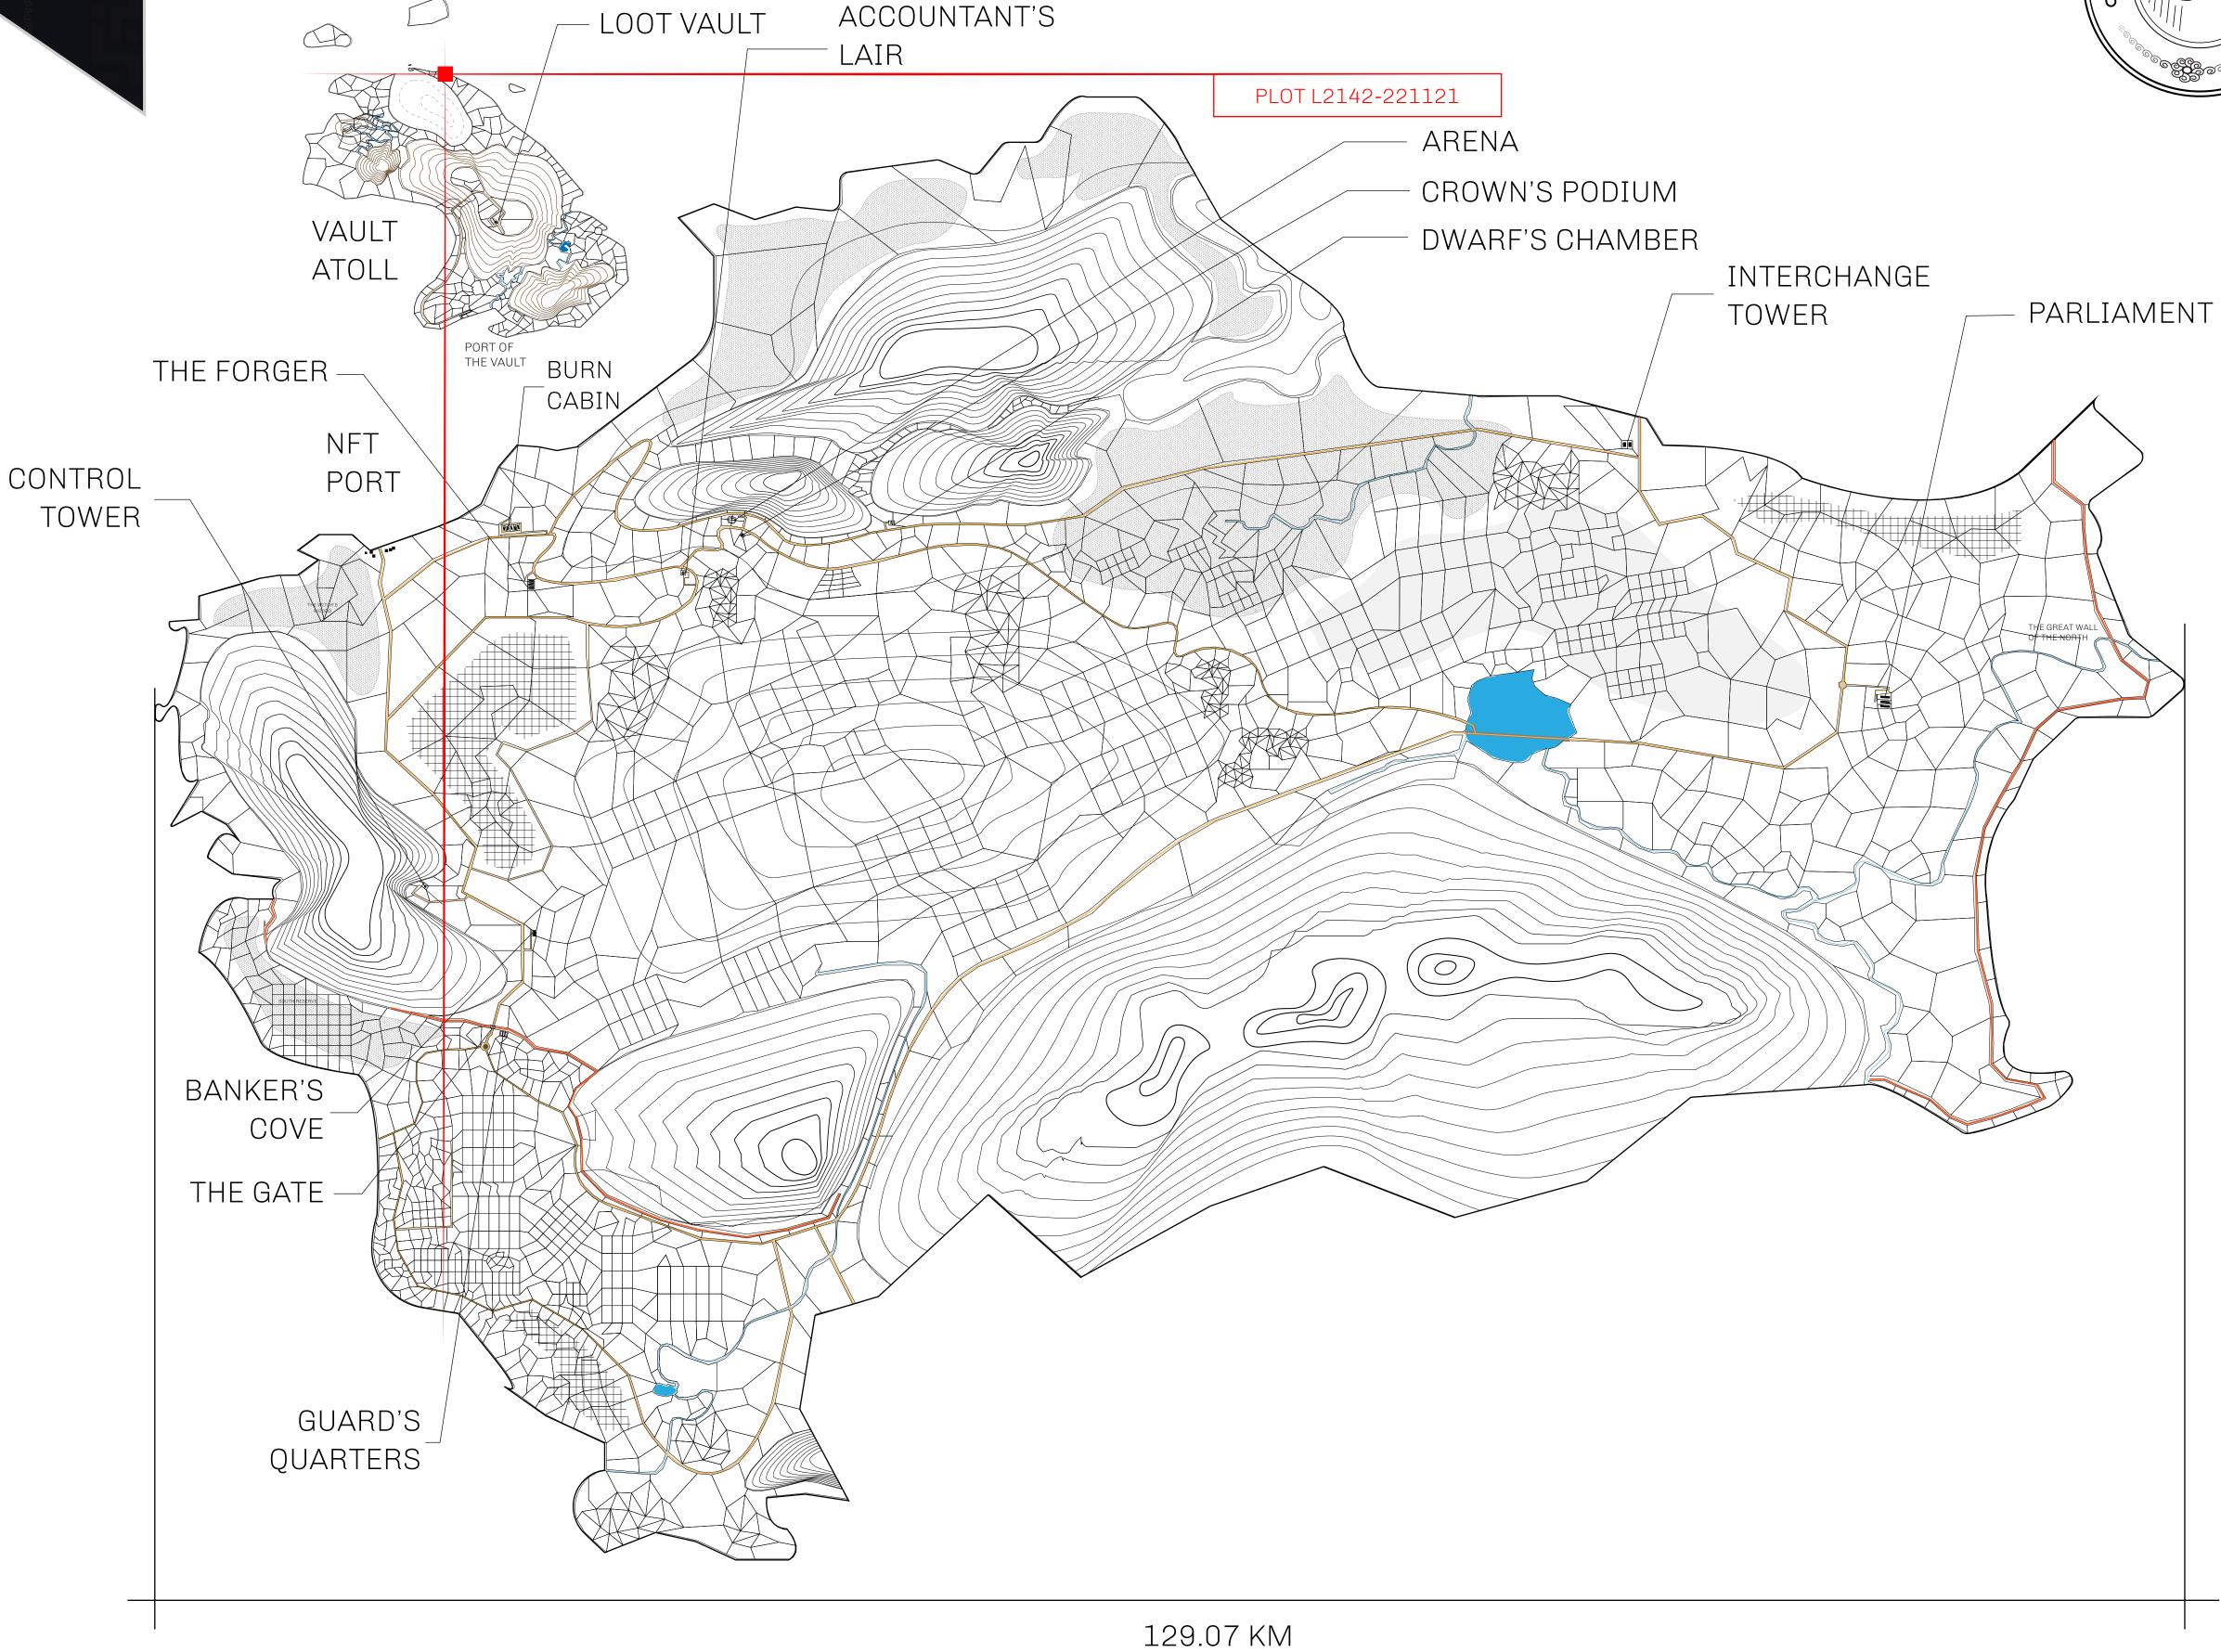

## HER MAJESTY'S GATED WORLD

As an economic and ruling powerhouse, the Great Empire controls the issuance and trade of BUN, LTT, and USDC reward credits. Decisions by its sitting parliamentarians affect Loot NFT World. Following the last war, border controls are tight and only invitees can enter. Each Sunday, all eyes focus on the Arena and the Crown's Podium, where battle-bidding auctions rage. The battle pit is not for the fainthearted and strategy plays a crucial role in winning.

## GEOGRAPHY

COASTLINE 462.64 KM (287.47 MILES)

BORDERS OCEAN, ROYAUME DE SATOSHI, X BY SL & TERRITORIO LTT ST

HIGHEST POINT MOUNT ARES +8120 M

LOWEST POINT NFT PORT 0 M

PLOTS 2284 SCALE 1:50000

## H.M. LNFT Land Registry

TITLE NUMBER

L2142-221121

ADMINISTRATIVE AREA

THE GREAT EMPIRE

ISSUED 22 November 2021

SCALE 1/50000

OWNER ENTITLEMENT