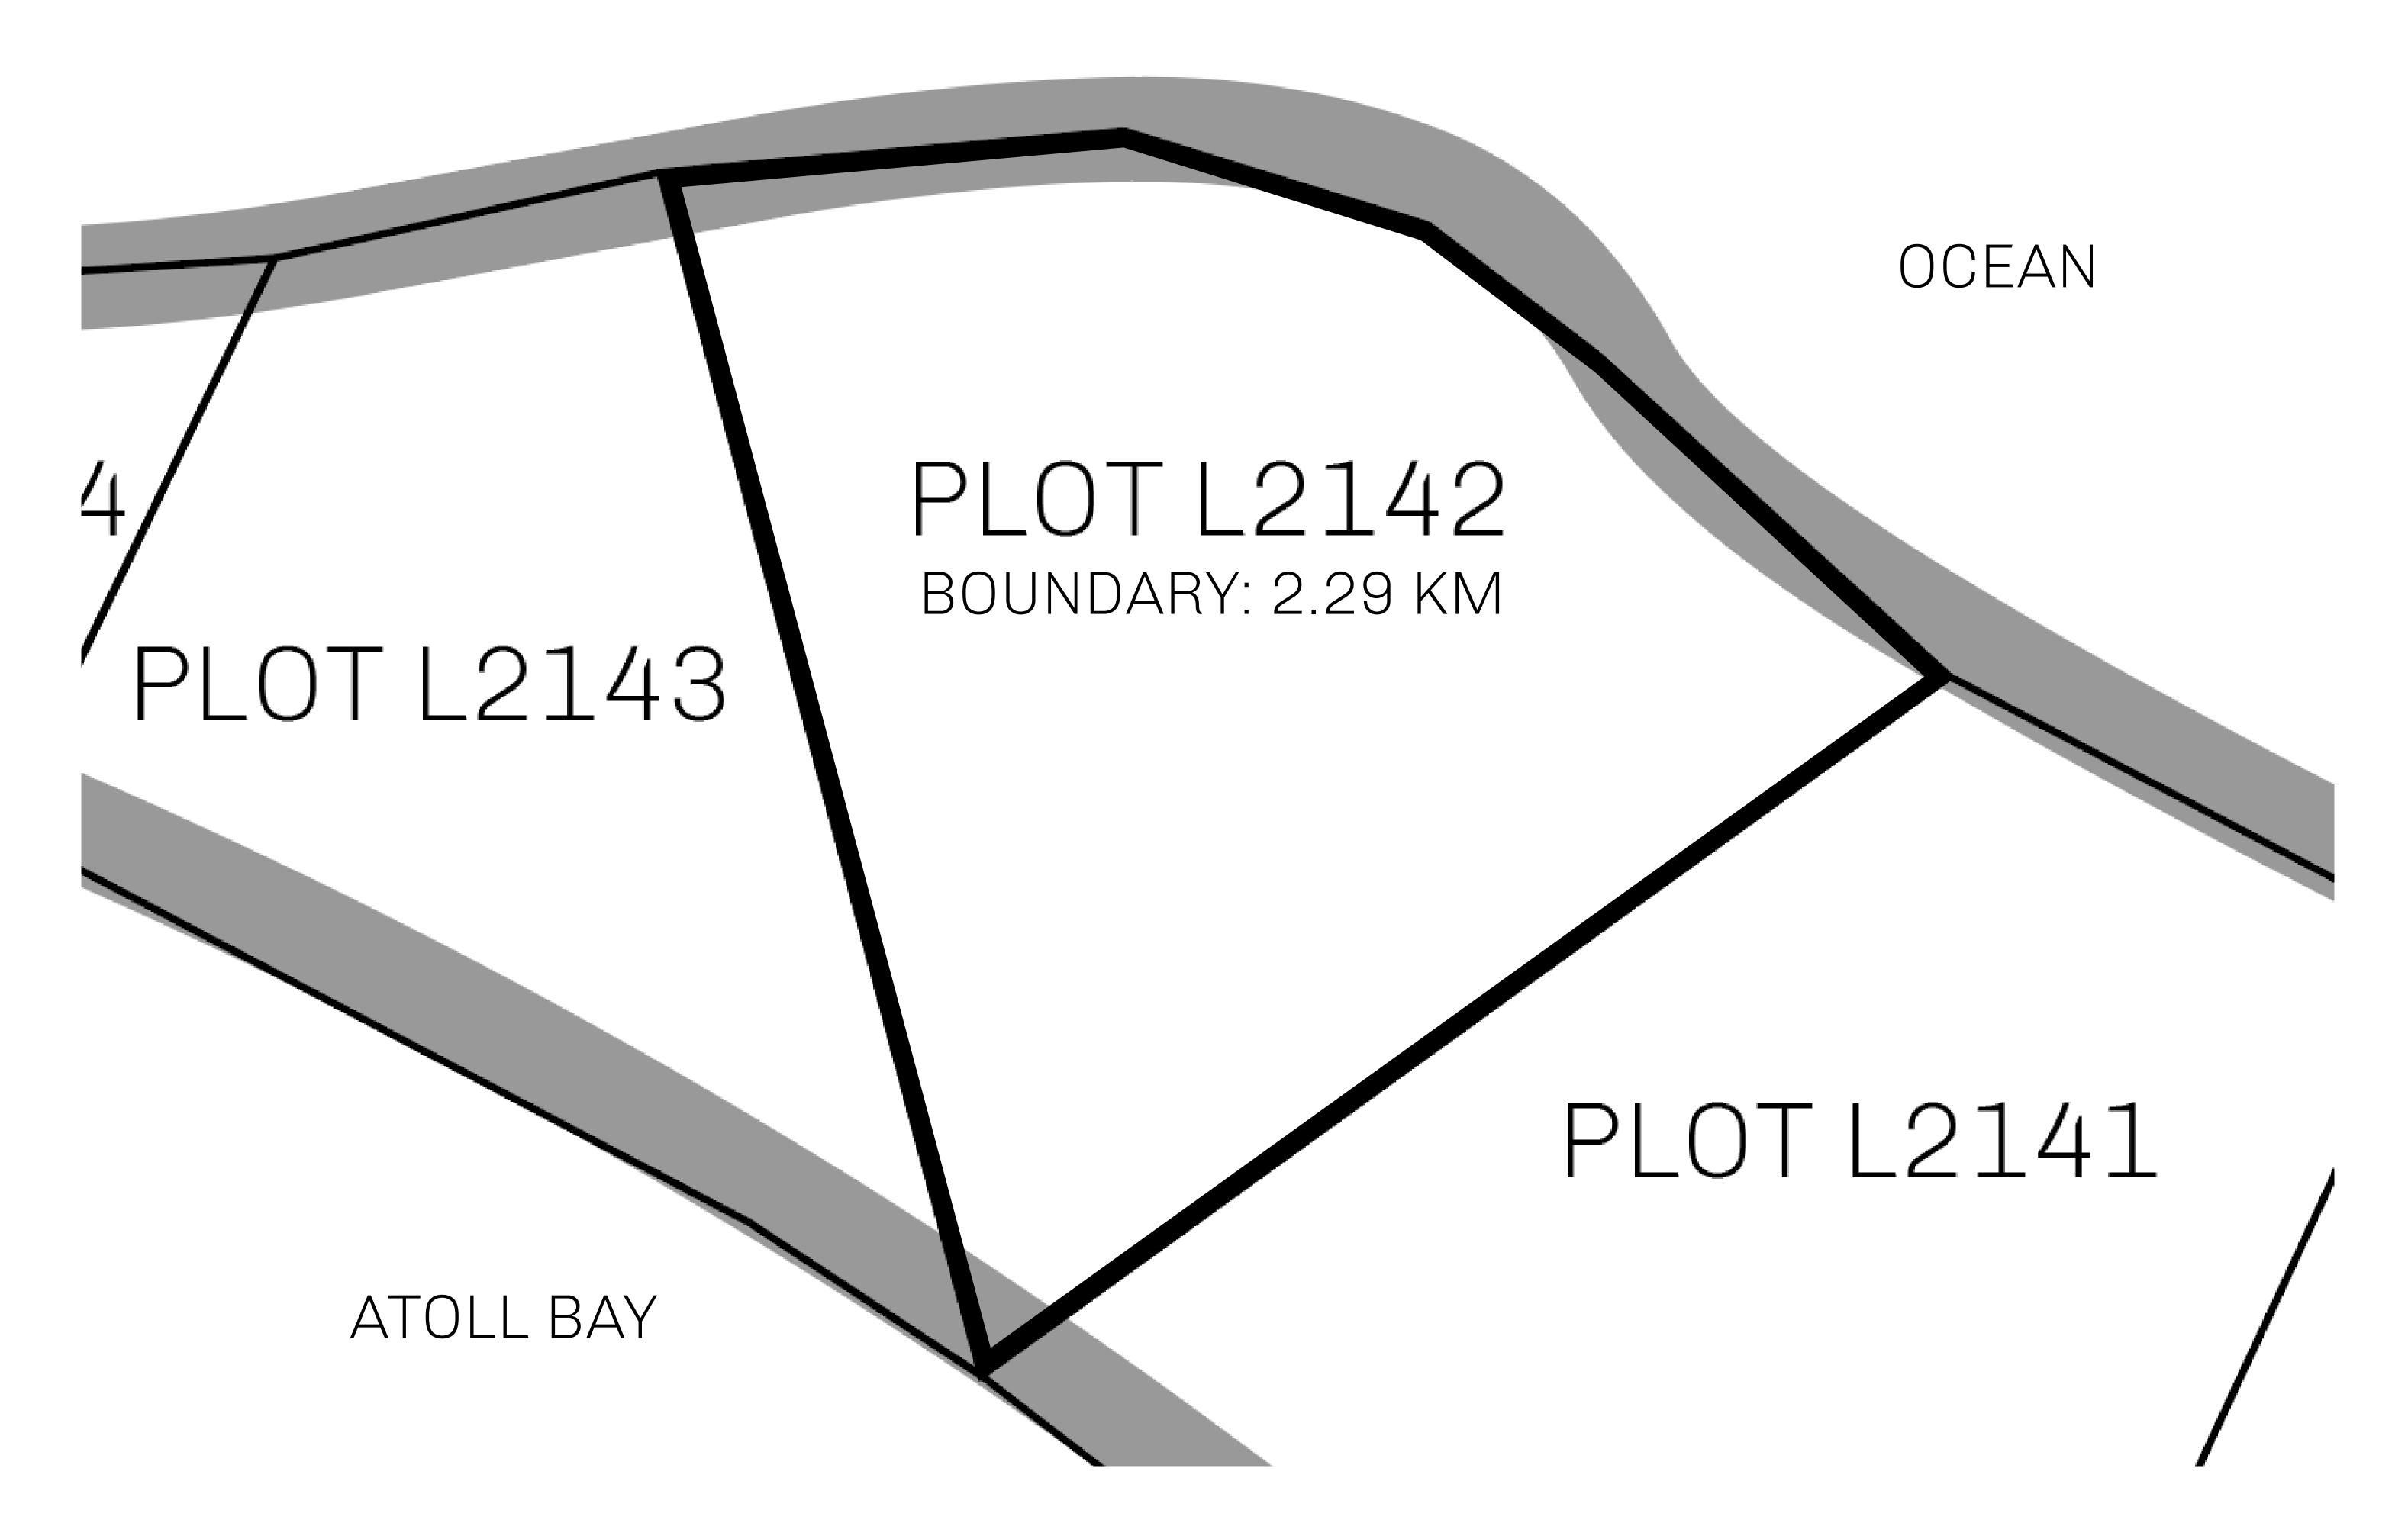

## H.M. LNFT Land Registry

TITLE NUMBER

L2142-221121

ADMINISTRATIVE AREA

THE GREAT EMPIRE

ISSUED 22 November 2021

SCALE 1/50000

OWNER ENTITLEMENT