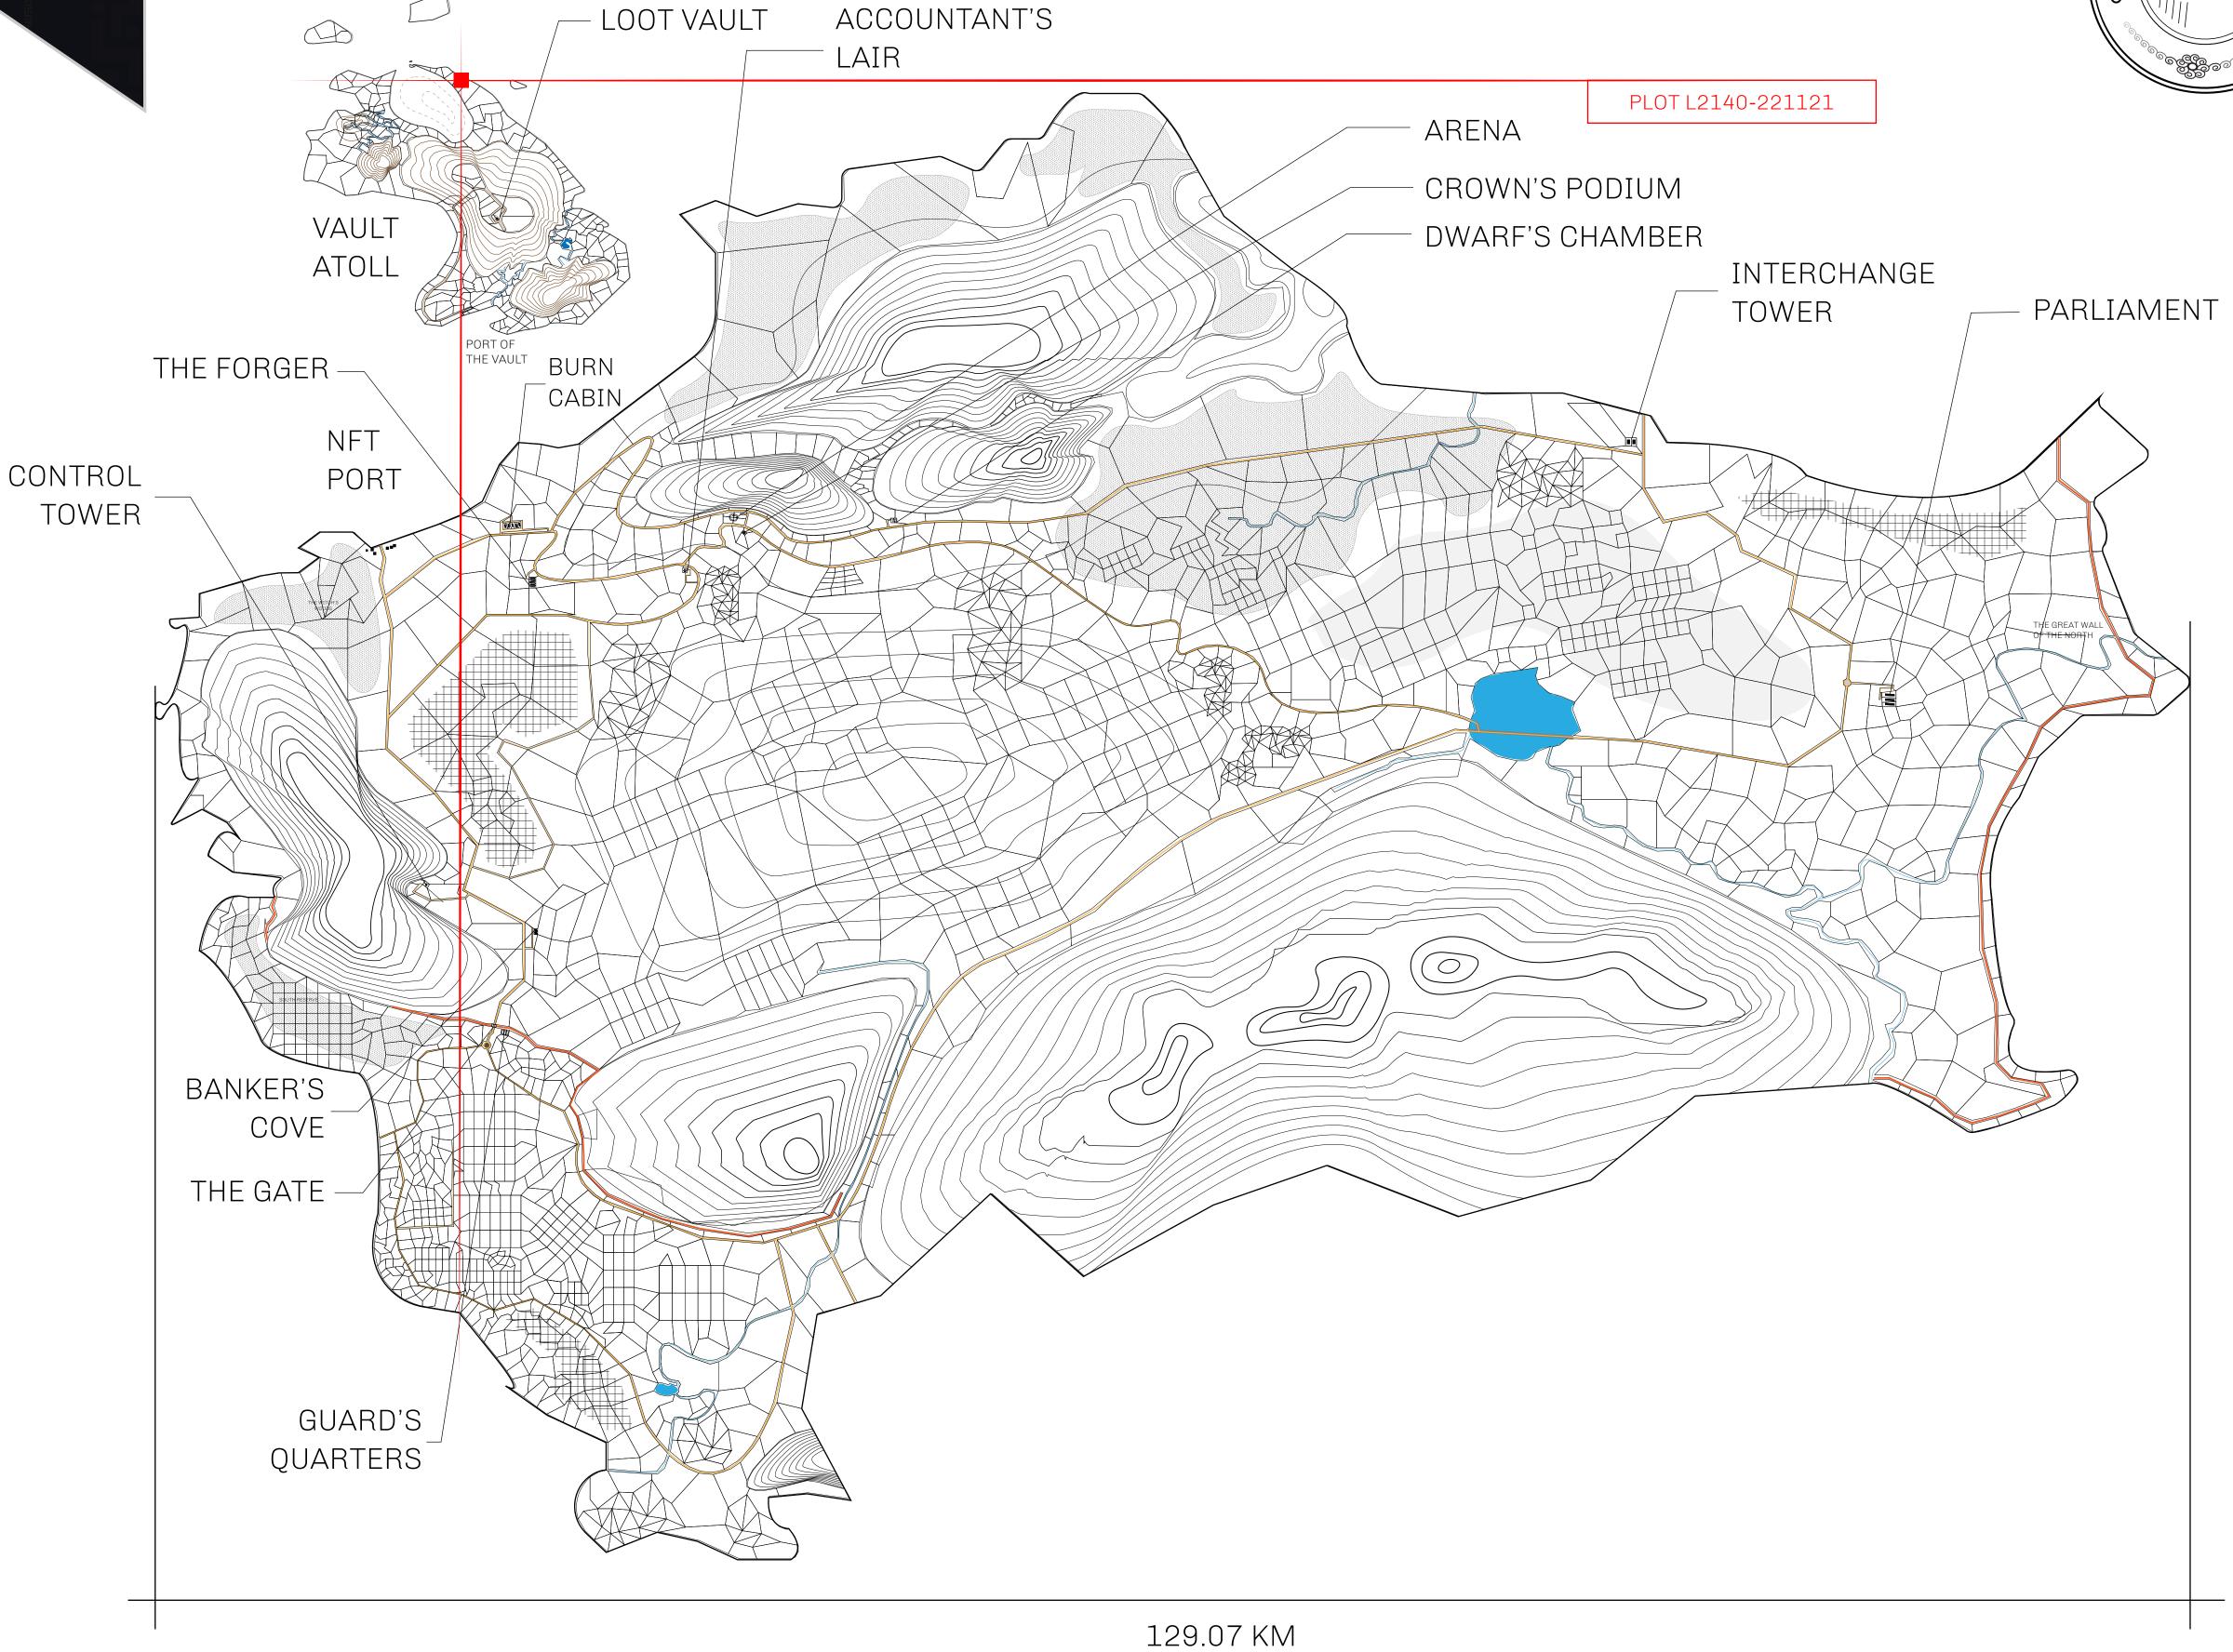

## GEOGRAPHY

COASTLINE 462.64 KM (287.47 MILES)

BORDERS OCEAN, ROYAUME DE SATOSHI, X BY SL & TERRITORIO LTT ST

HIGHEST POINT MOUNT ARES +8120 M

LOWEST POINT NFT PORT 0 M

PLOTS 2284 SCALE 1:50000

## H.M. LNFT Land Registry

TITLE NUMBER

L2140-221121

ADMINISTRATIVE AREA

THE GREAT EMPIRE

ISSUED 22 November 2021

SCALE **1/50000** 

OWNER ENTITLEMENT