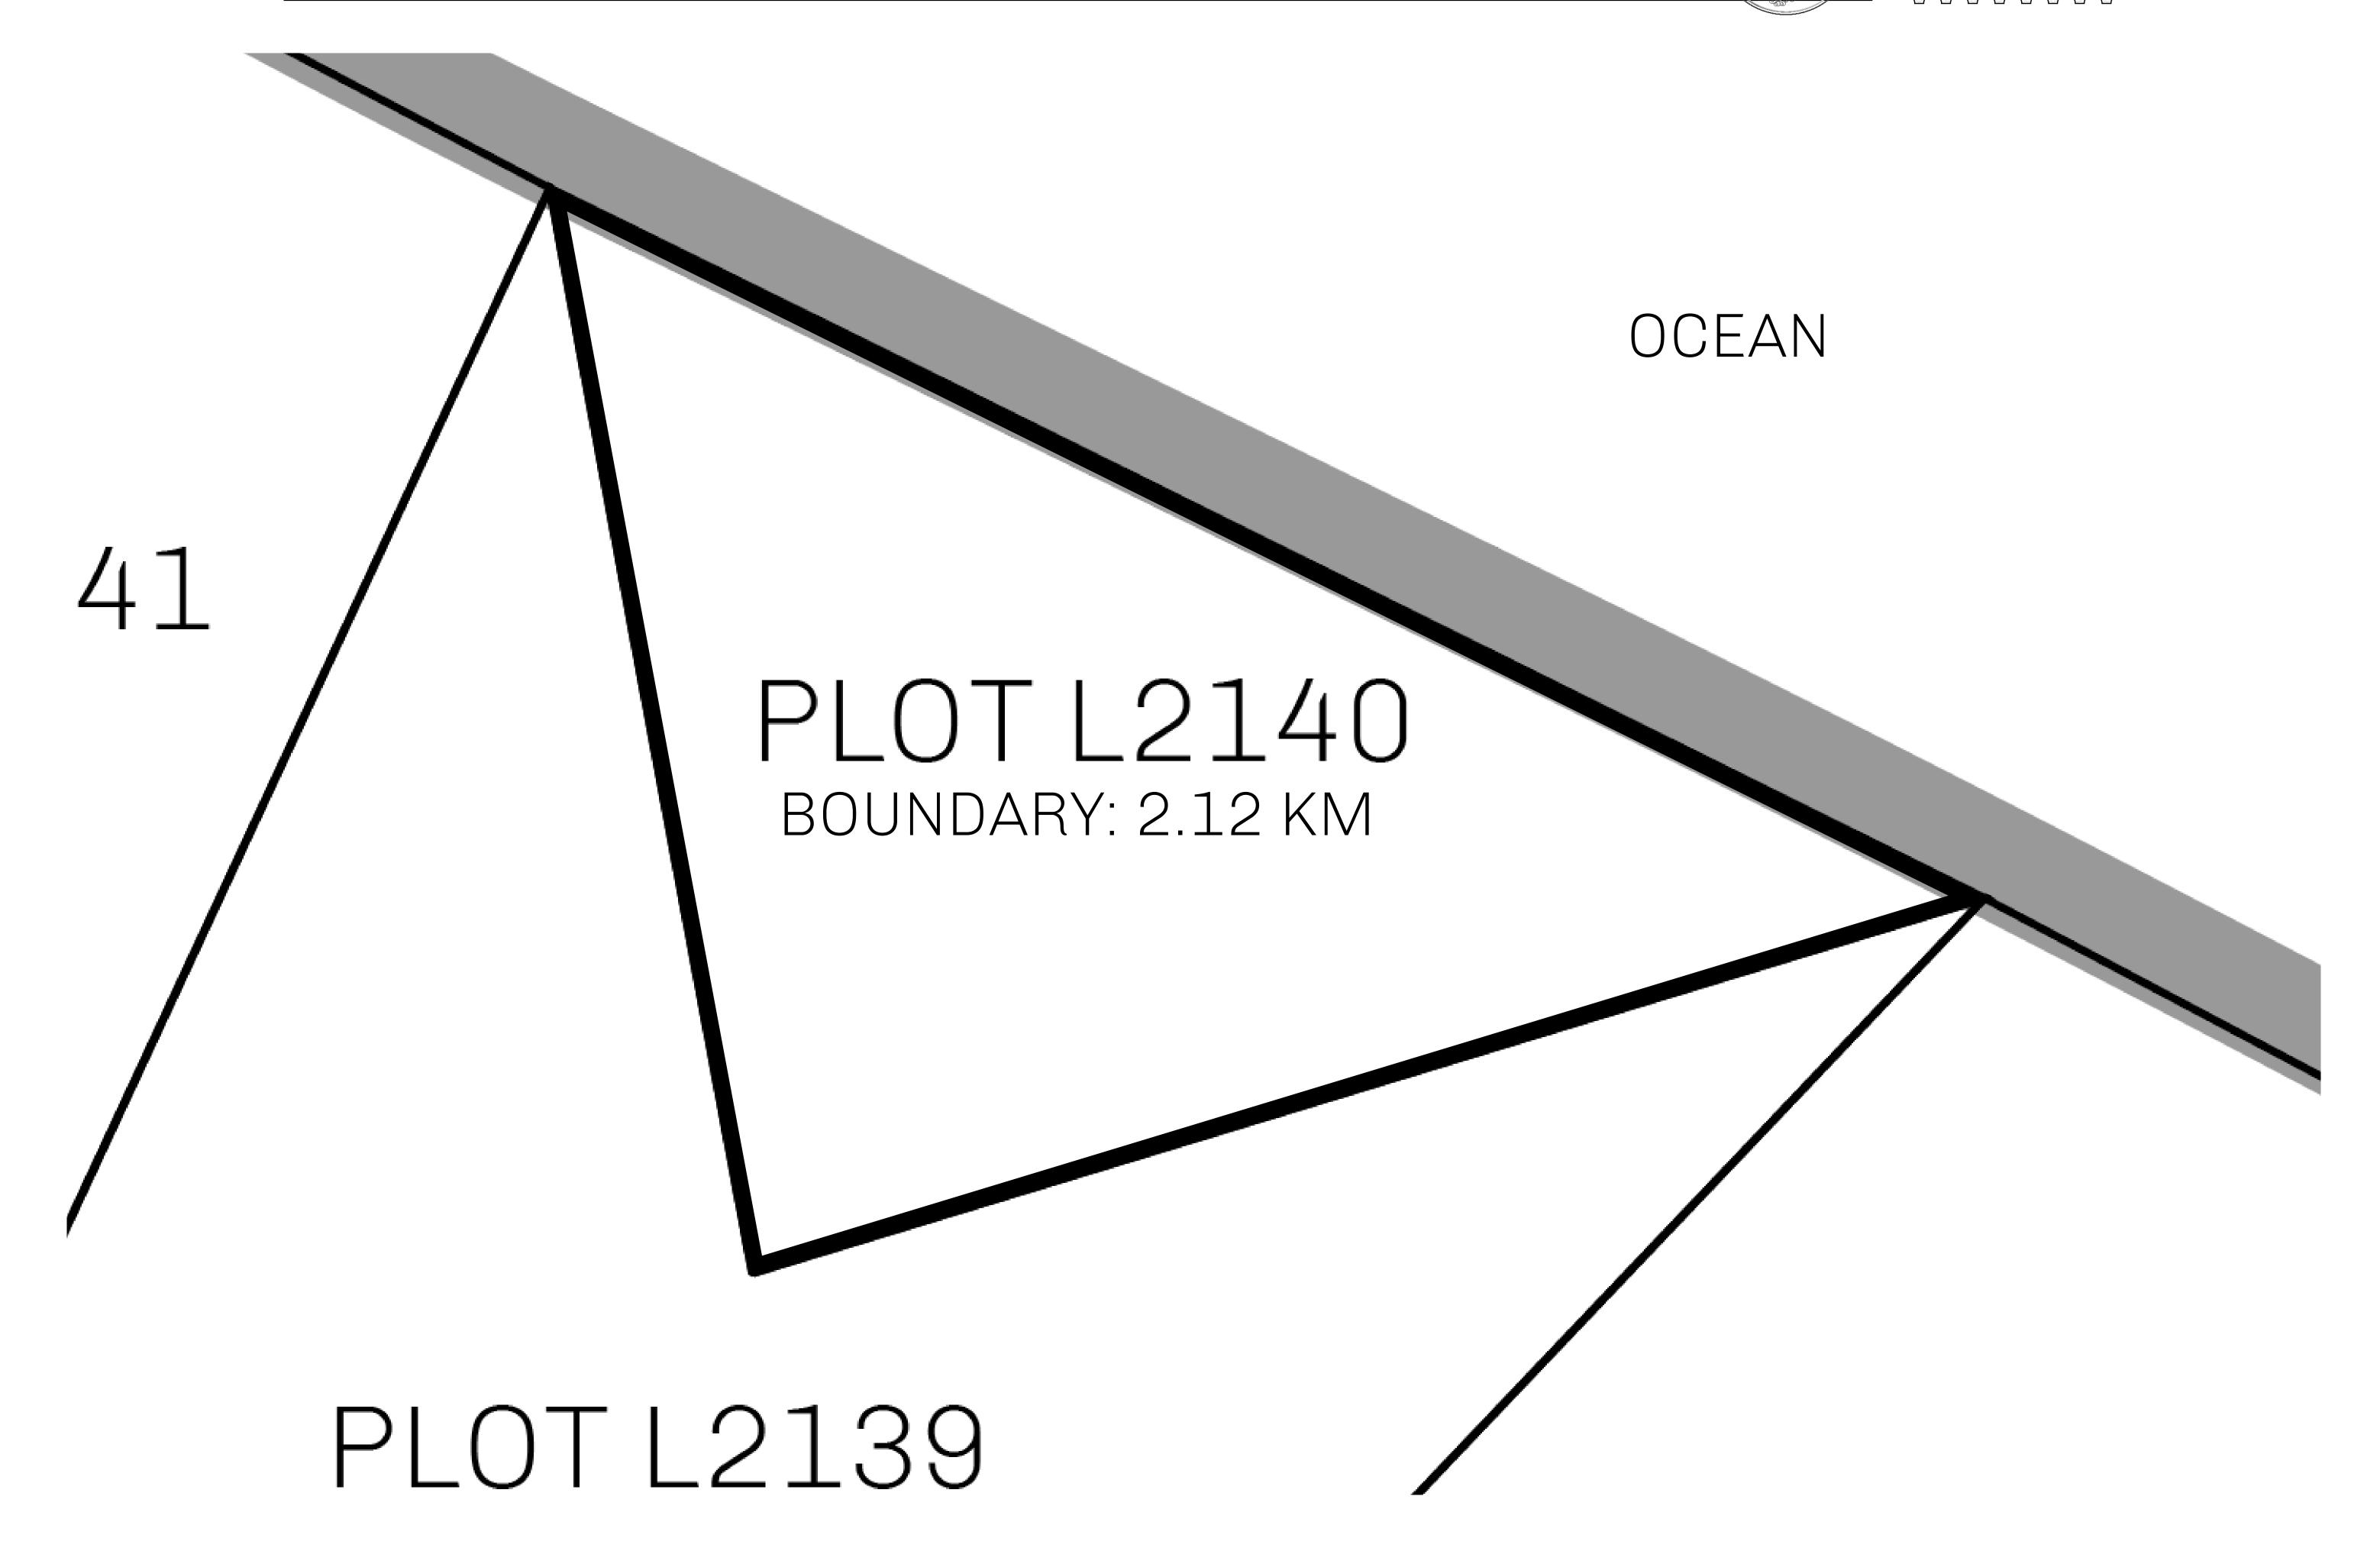

## GEOGRAPHY

COASTLINE 462.64 KM (287.47 MILES)

BORDERS OCEAN, ROYAUME DE SATOSHI, X BY SL & TERRITORIO LTT ST

HIGHEST POINT MOUNT ARES +8120 M

LOWEST POINT NFT PORT 0 M

PLOTS 2284 SCALE 1:50000

## H.M. LNFT Land Registry

TITLE NUMBER

L2140-221121

ADMINISTRATIVE AREA

THE GREAT EMPIRE

ISSUED 22 November 2021

SCALE **1/50000** 

OWNER ENTITLEMENT