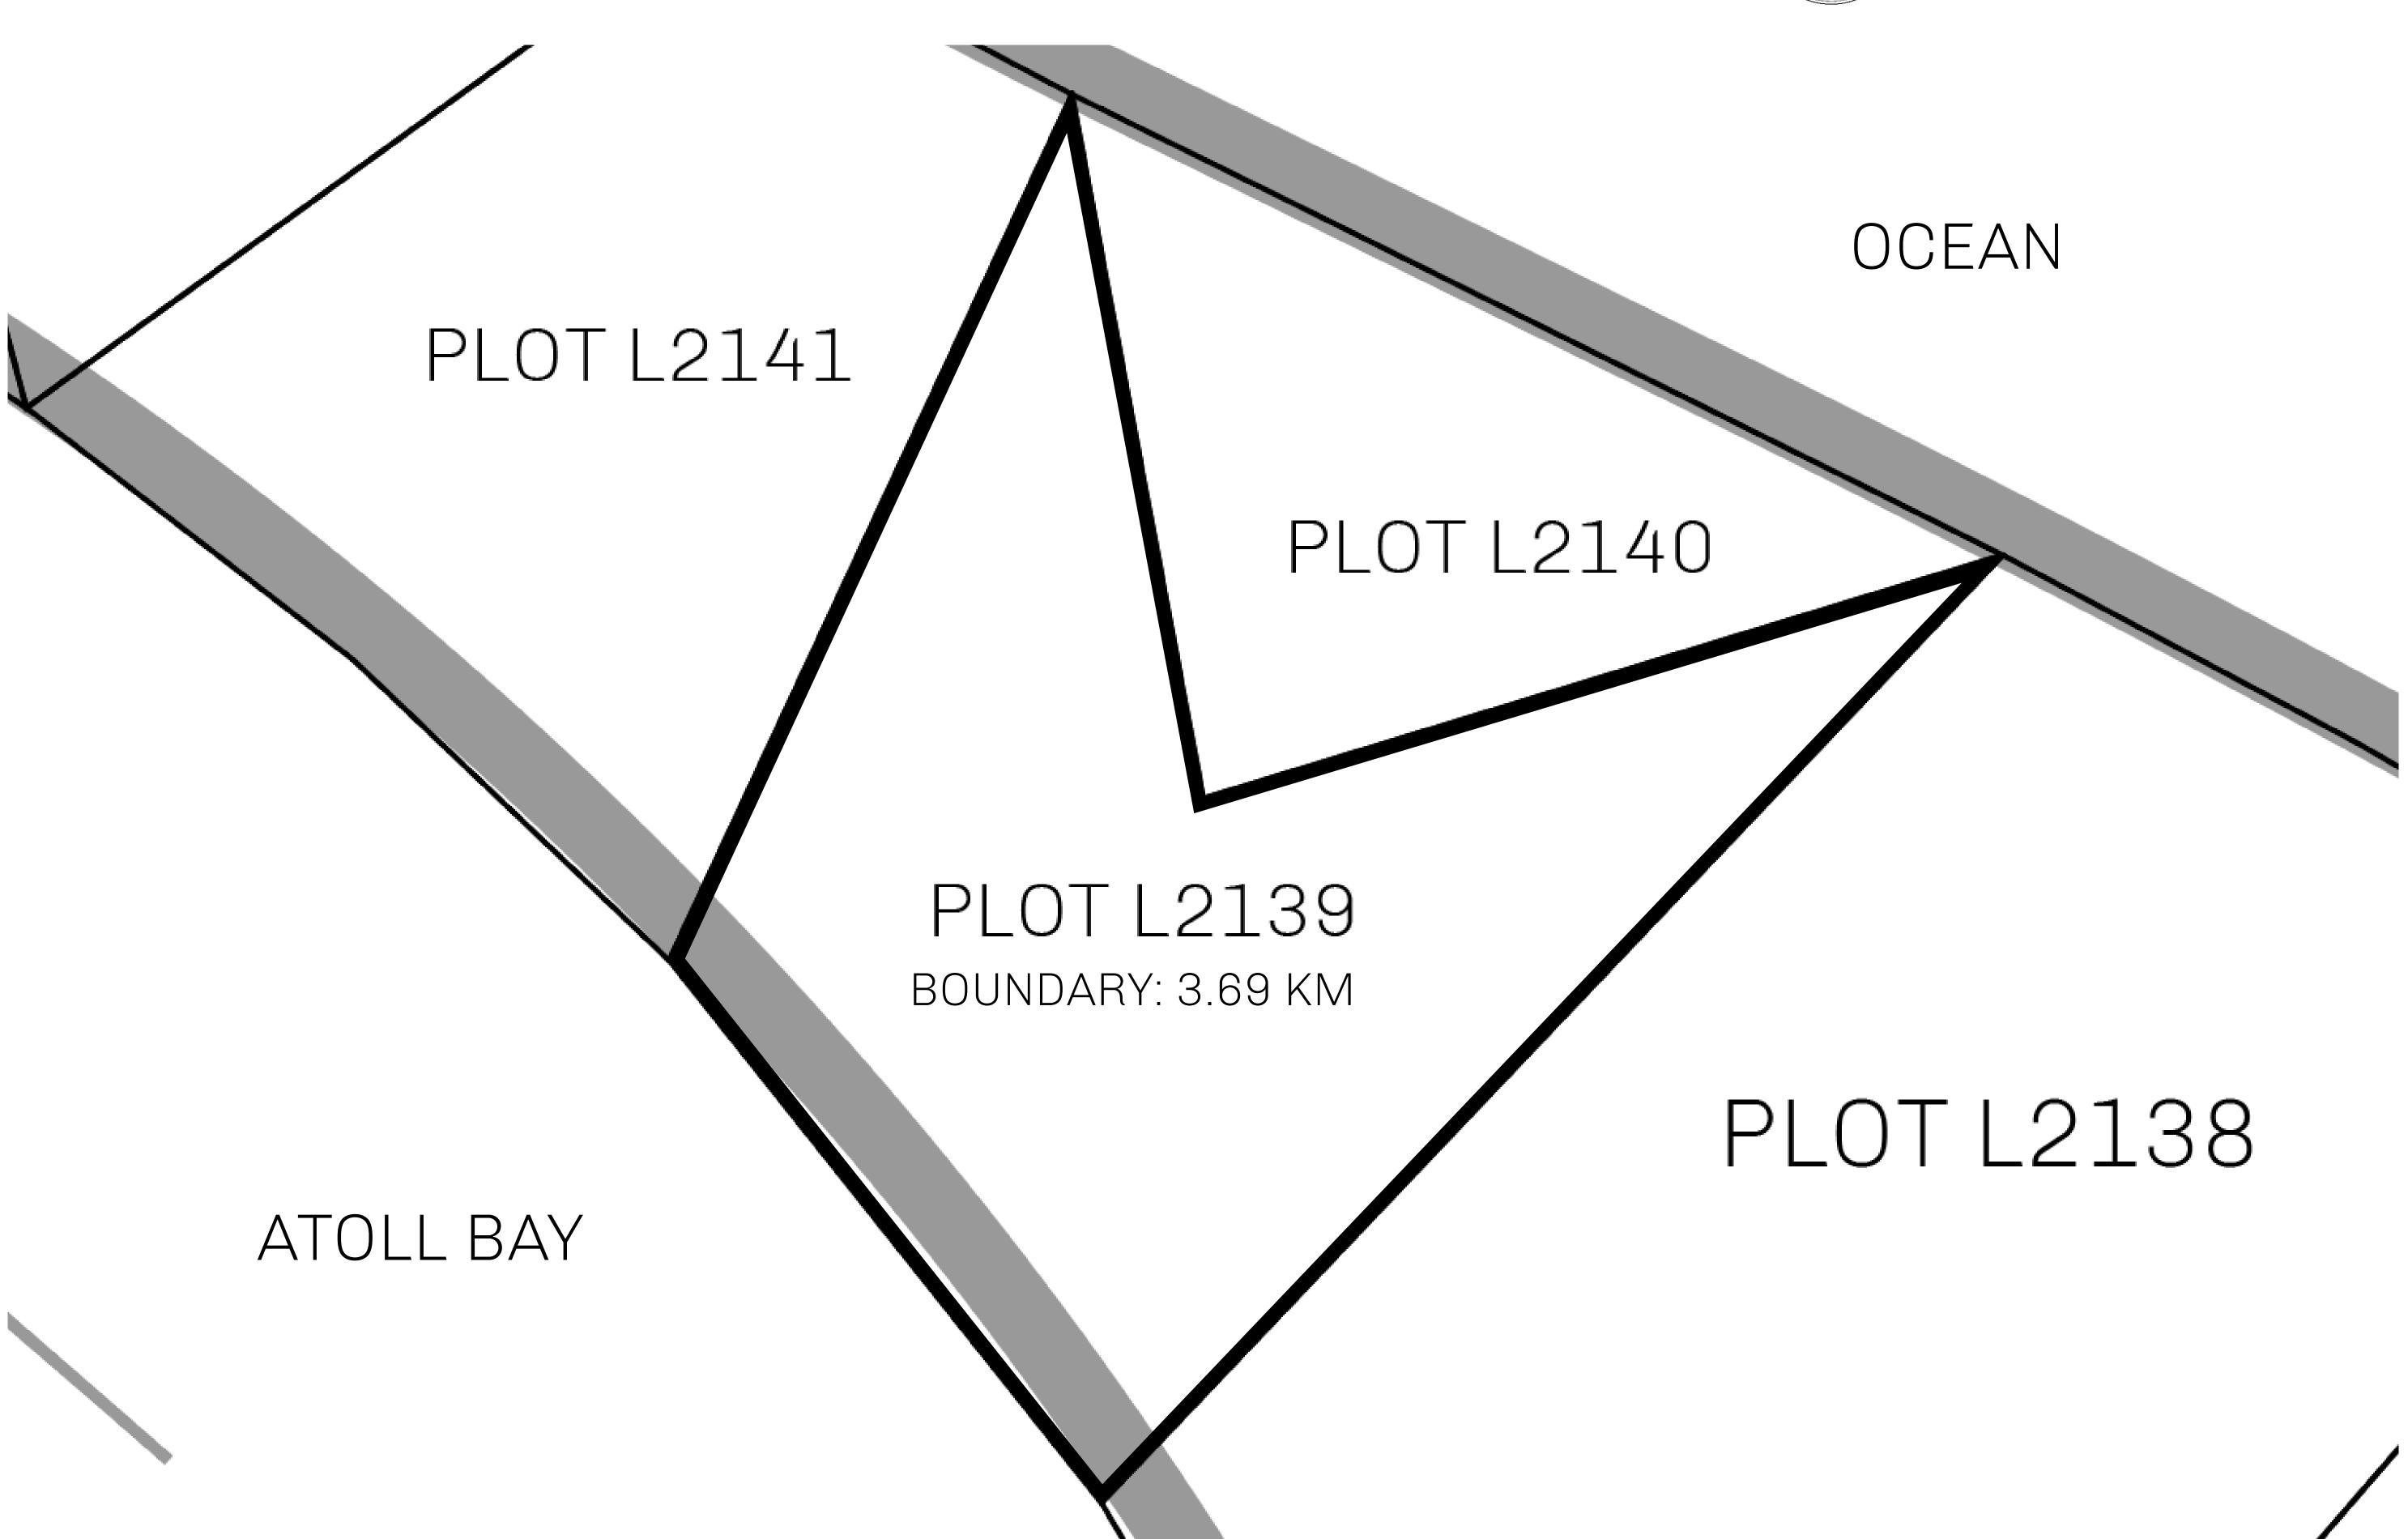

## H.M. LNFT Land Registry

L2139-221121

TITLE NUMBER

ADMINISTRATIVE AREA

THE GREAT EMPIRE

ISSUED 22 November 2021

SCALE **1/50000** 

OWNER ENTITLEMENT