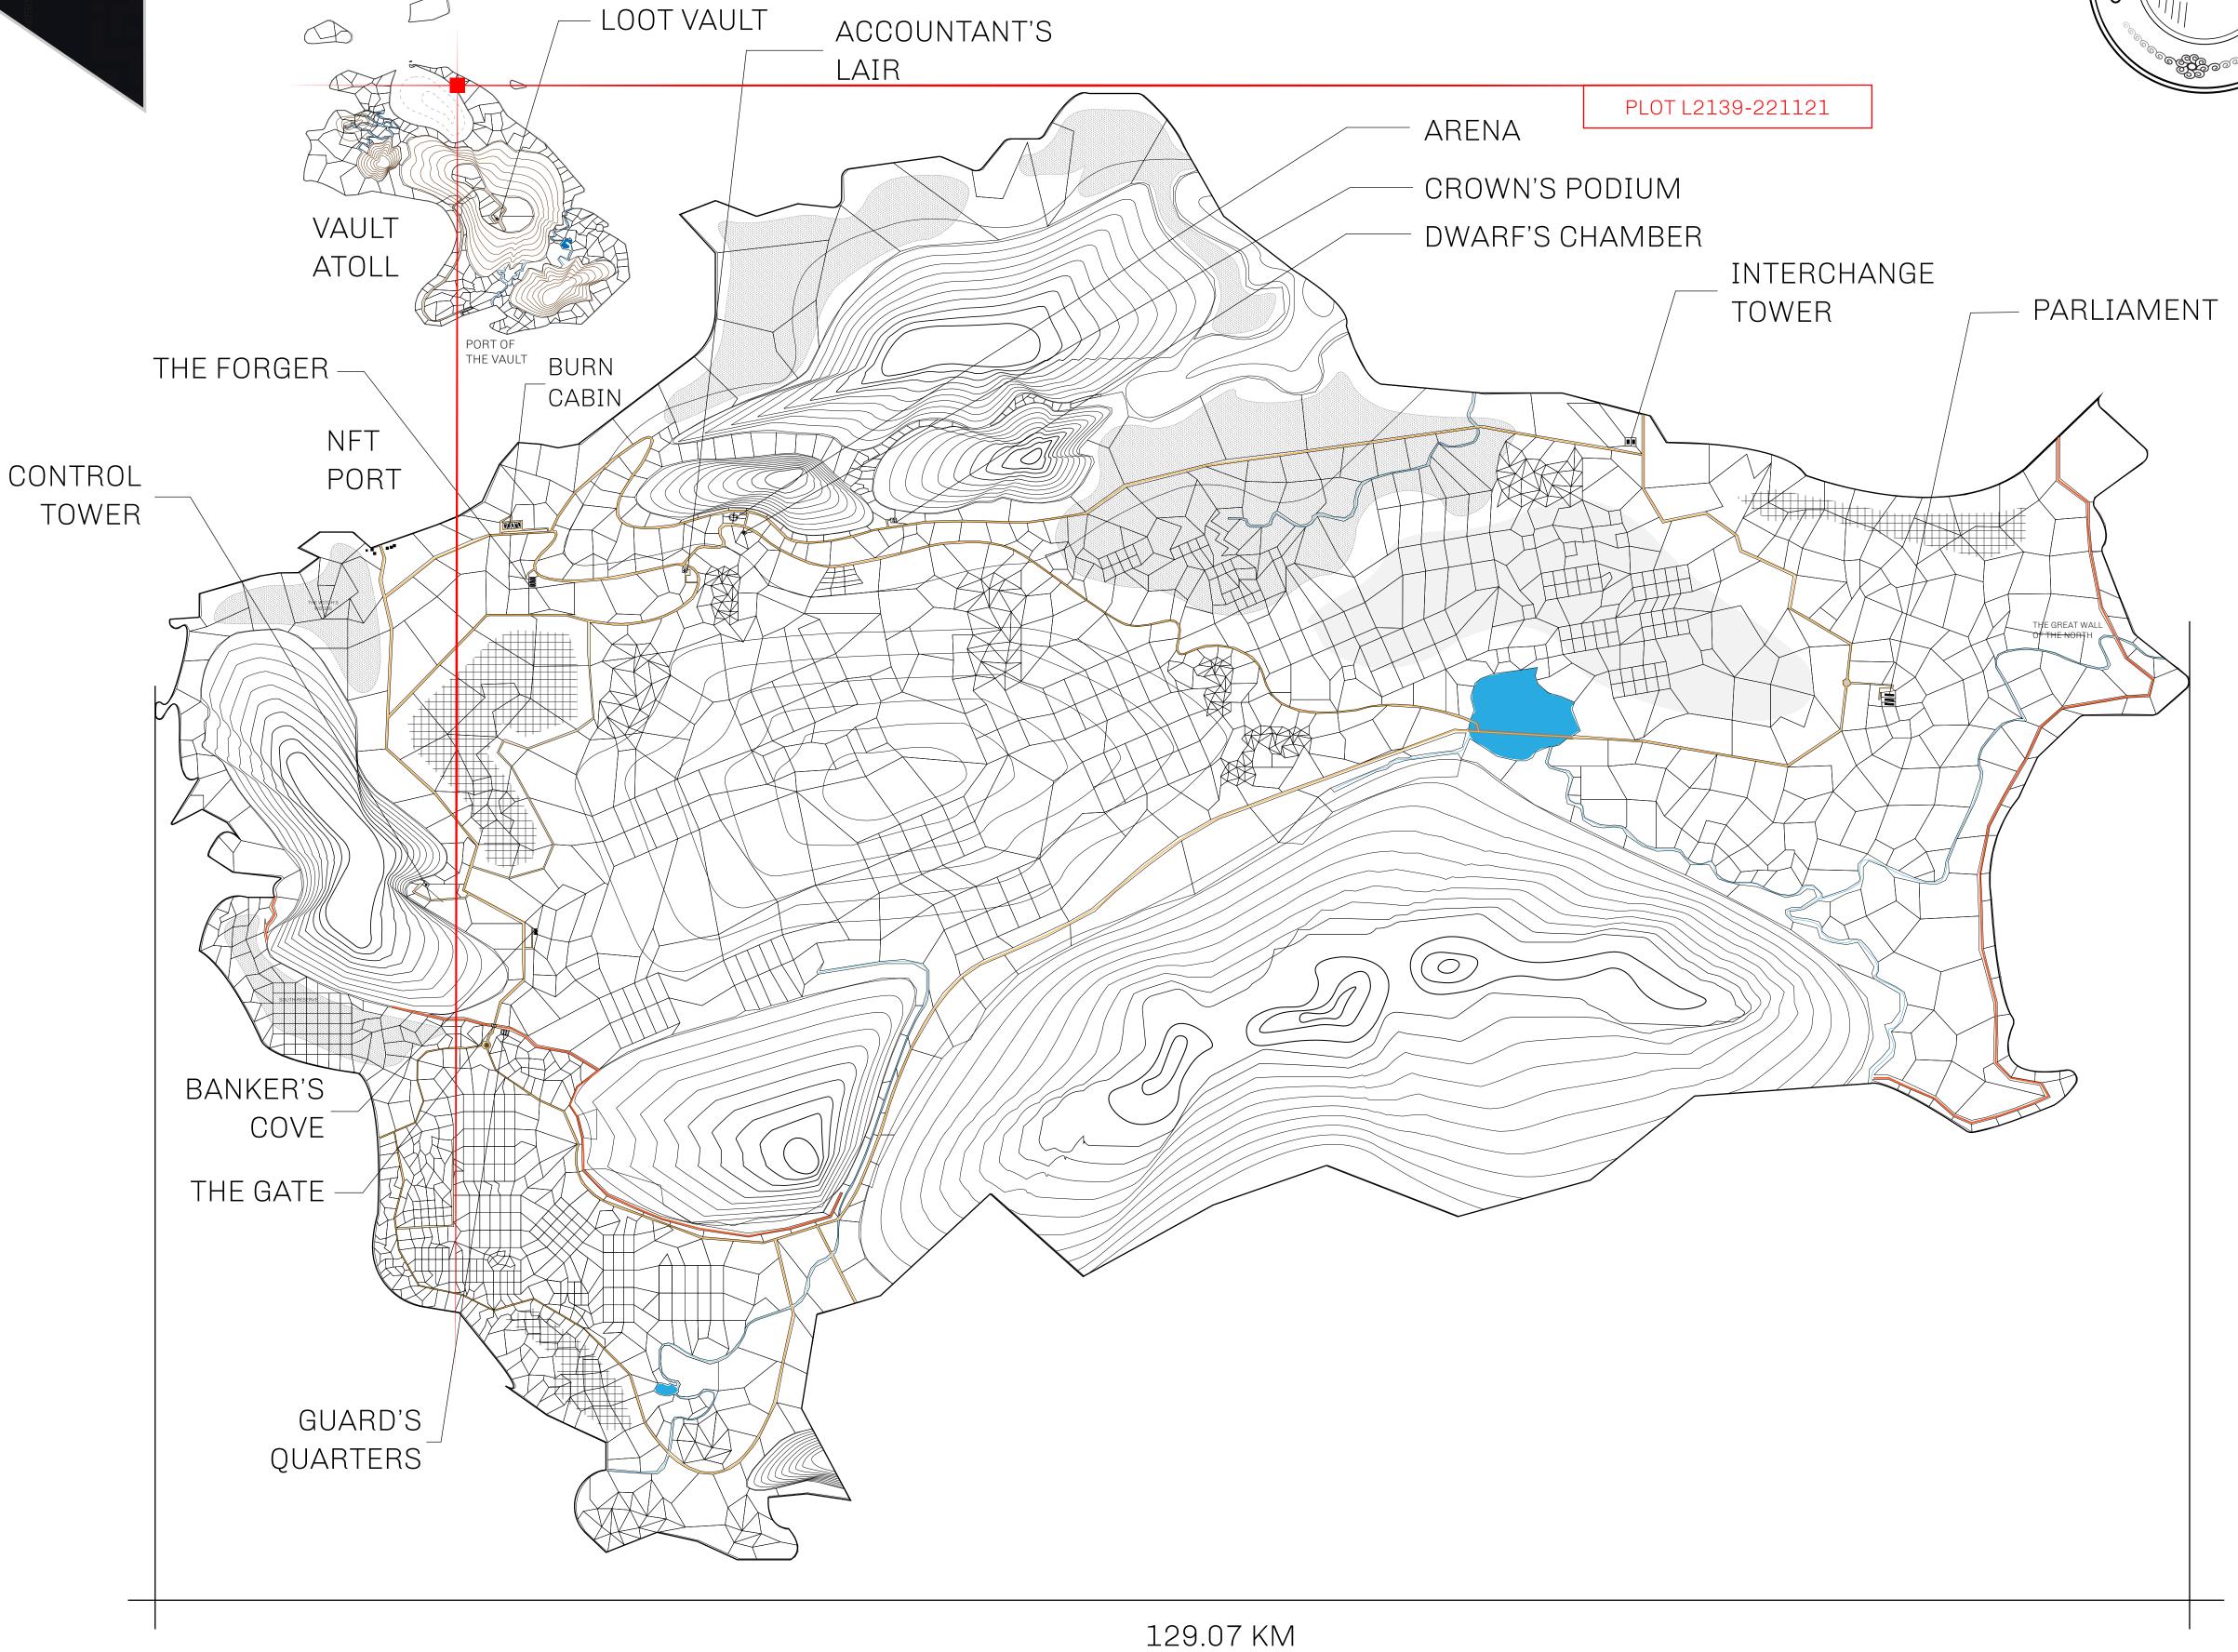

## HER MAJESTY'S GATED WORLD

As an economic and ruling powerhouse, the Great Empire controls the issuance and trade of BUN, LTT, and USDC reward credits. Decisions by its sitting parliamentarians affect Loot NFT World. Following the last war, border controls are tight and only invitees can enter. Each Sunday, all eyes focus on the Arena and the Crown's Podium, where battle-bidding auctions rage. The battle pit is not for the fainthearted and strategy plays a crucial role in winning.

## GEOGRAPHY

COASTLINE 462.64 KM (287.47 MILES)

BORDERS OCEAN, ROYAUME DE SATOSHI, X BY SL & TERRITORIO LTT ST

HIGHEST POINT MOUNT ARES +8120 M

LOWEST POINT NFT PORT 0 M

PLOTS 2284 SCALE 1:50000

## H.M. LNFT Land Registry

L2139-221121

TITLE NUMBER

ADMINISTRATIVE AREA

THE GREAT EMPIRE

ISSUED 22 November 2021

SCALE **1/50000** 

OWNER ENTITLEMENT