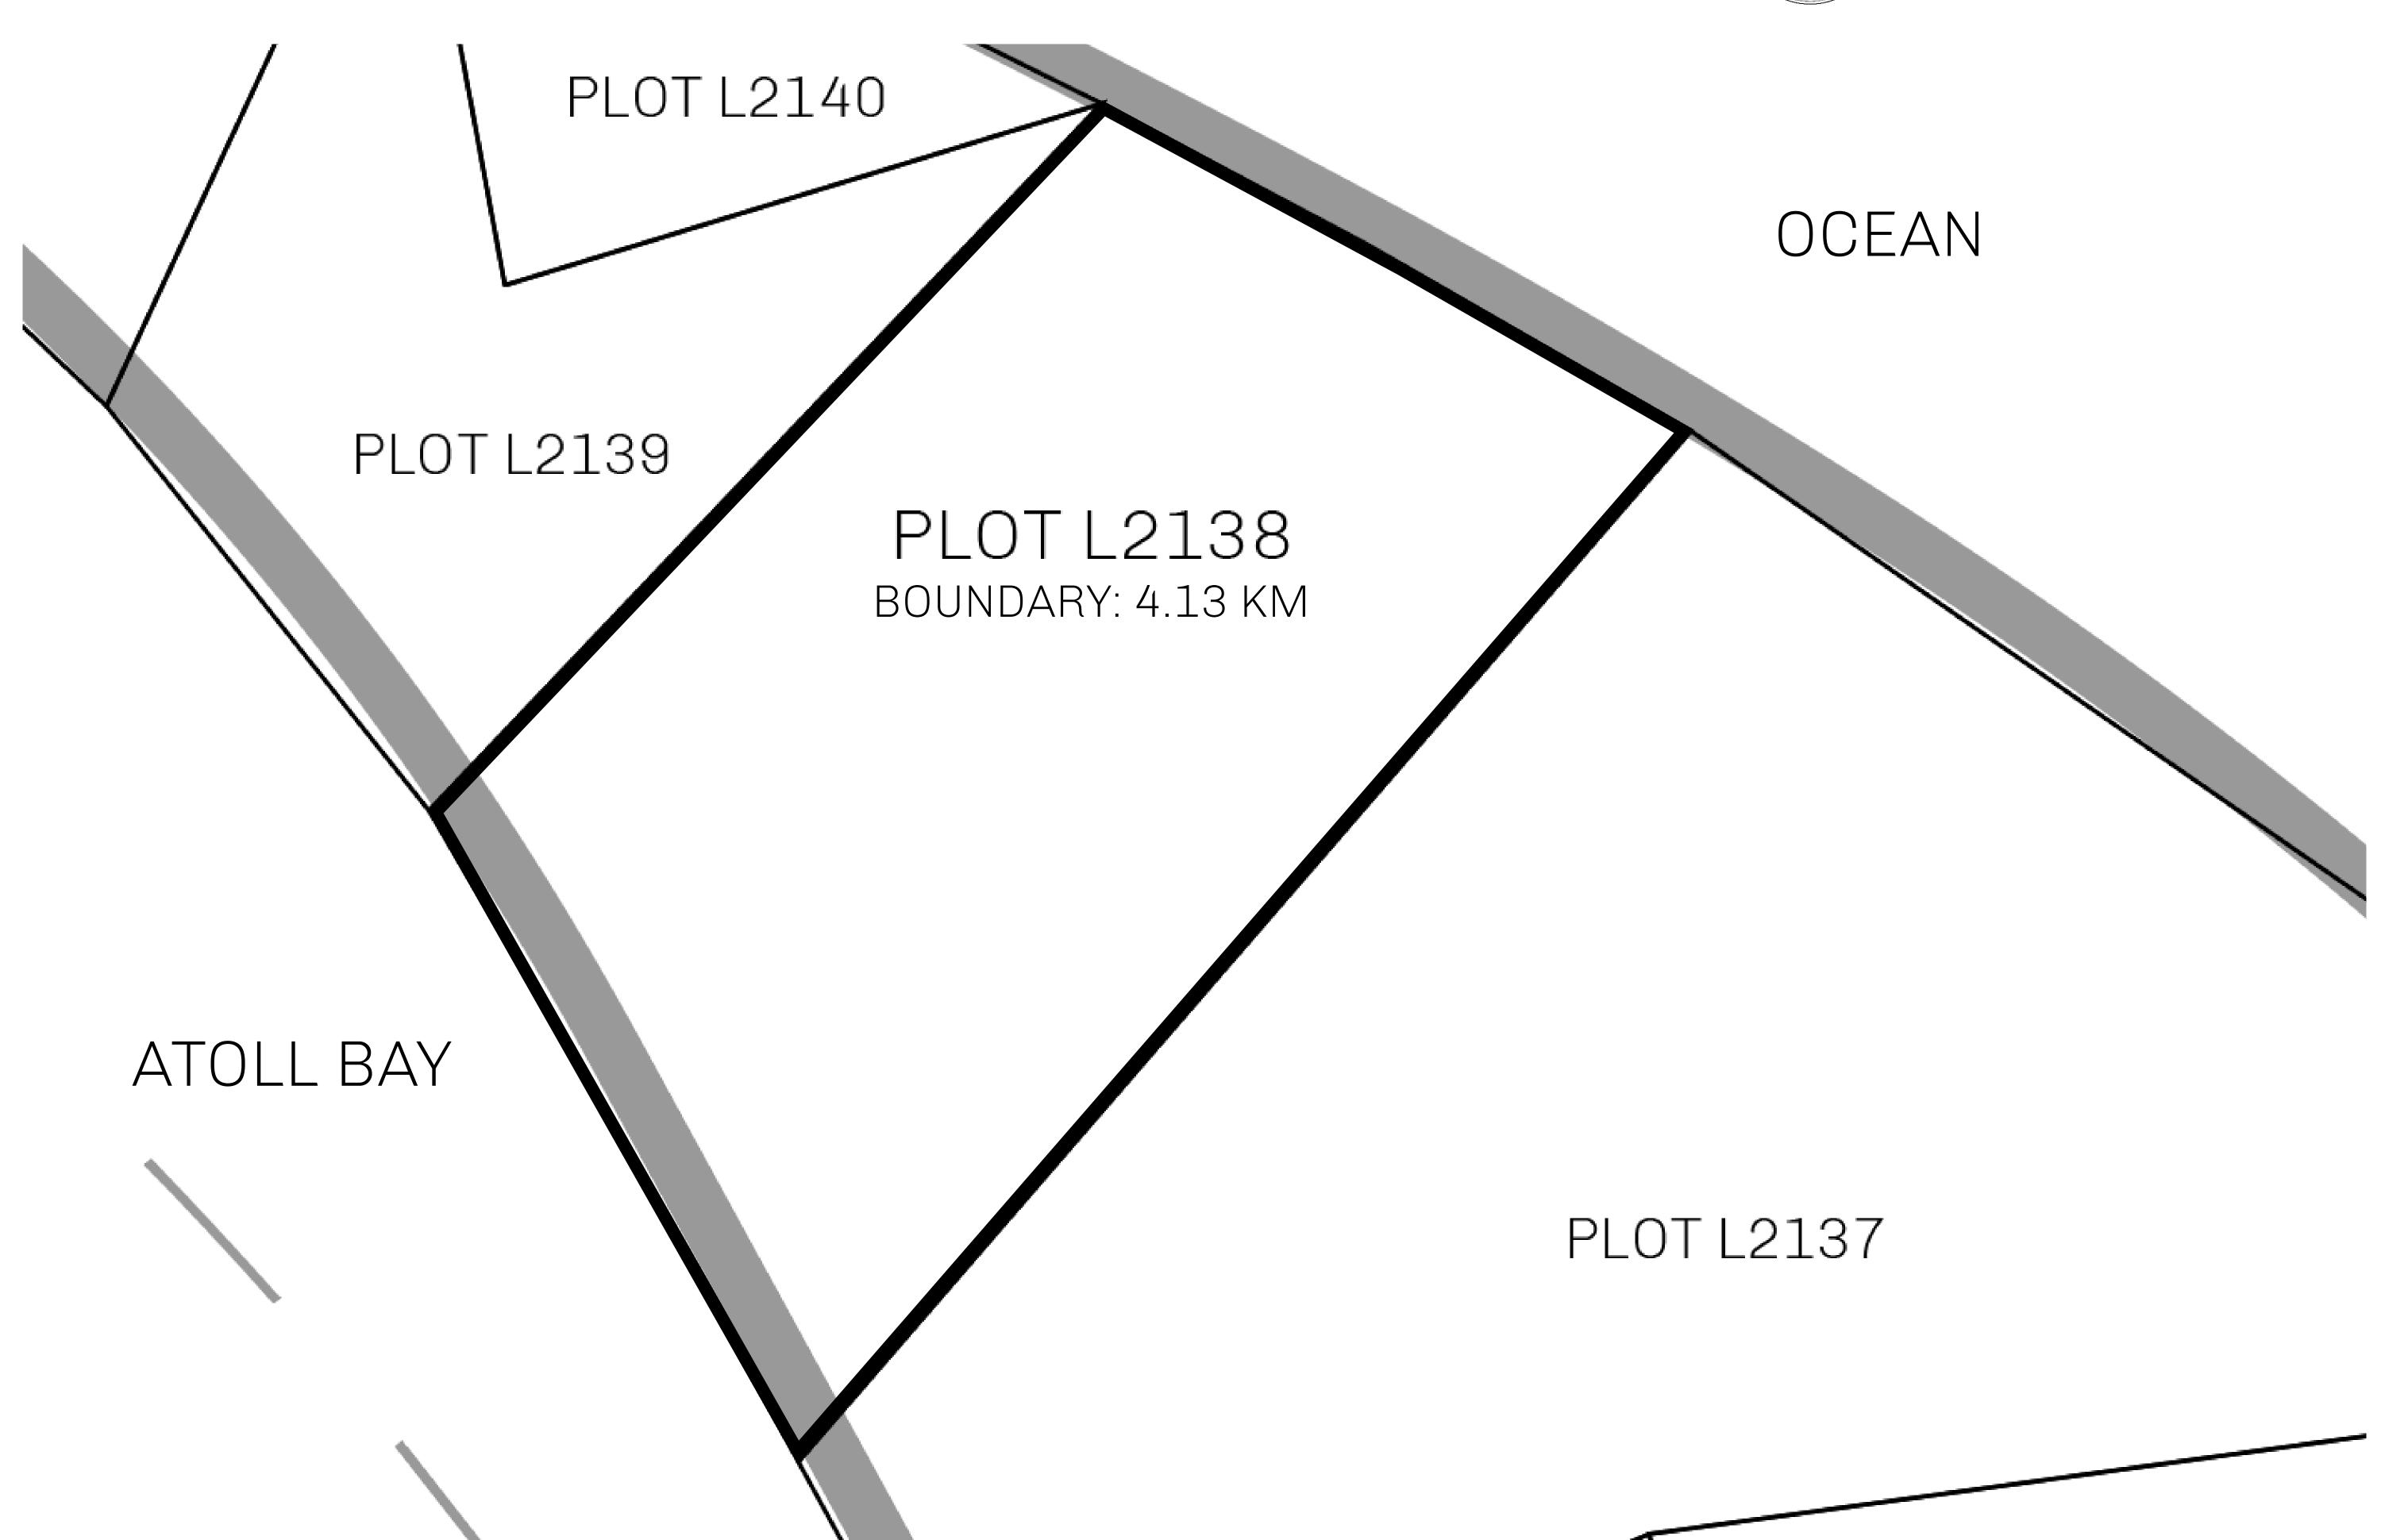

## H.M. LNFT Land Registry

TITLE NUMBER

L2138-221121

ADMINISTRATIVE AREA

THE GREAT EMPIRE

ISSUED 22 November 2021

SCALE 1/50000

OWNER ENTITLEMENT