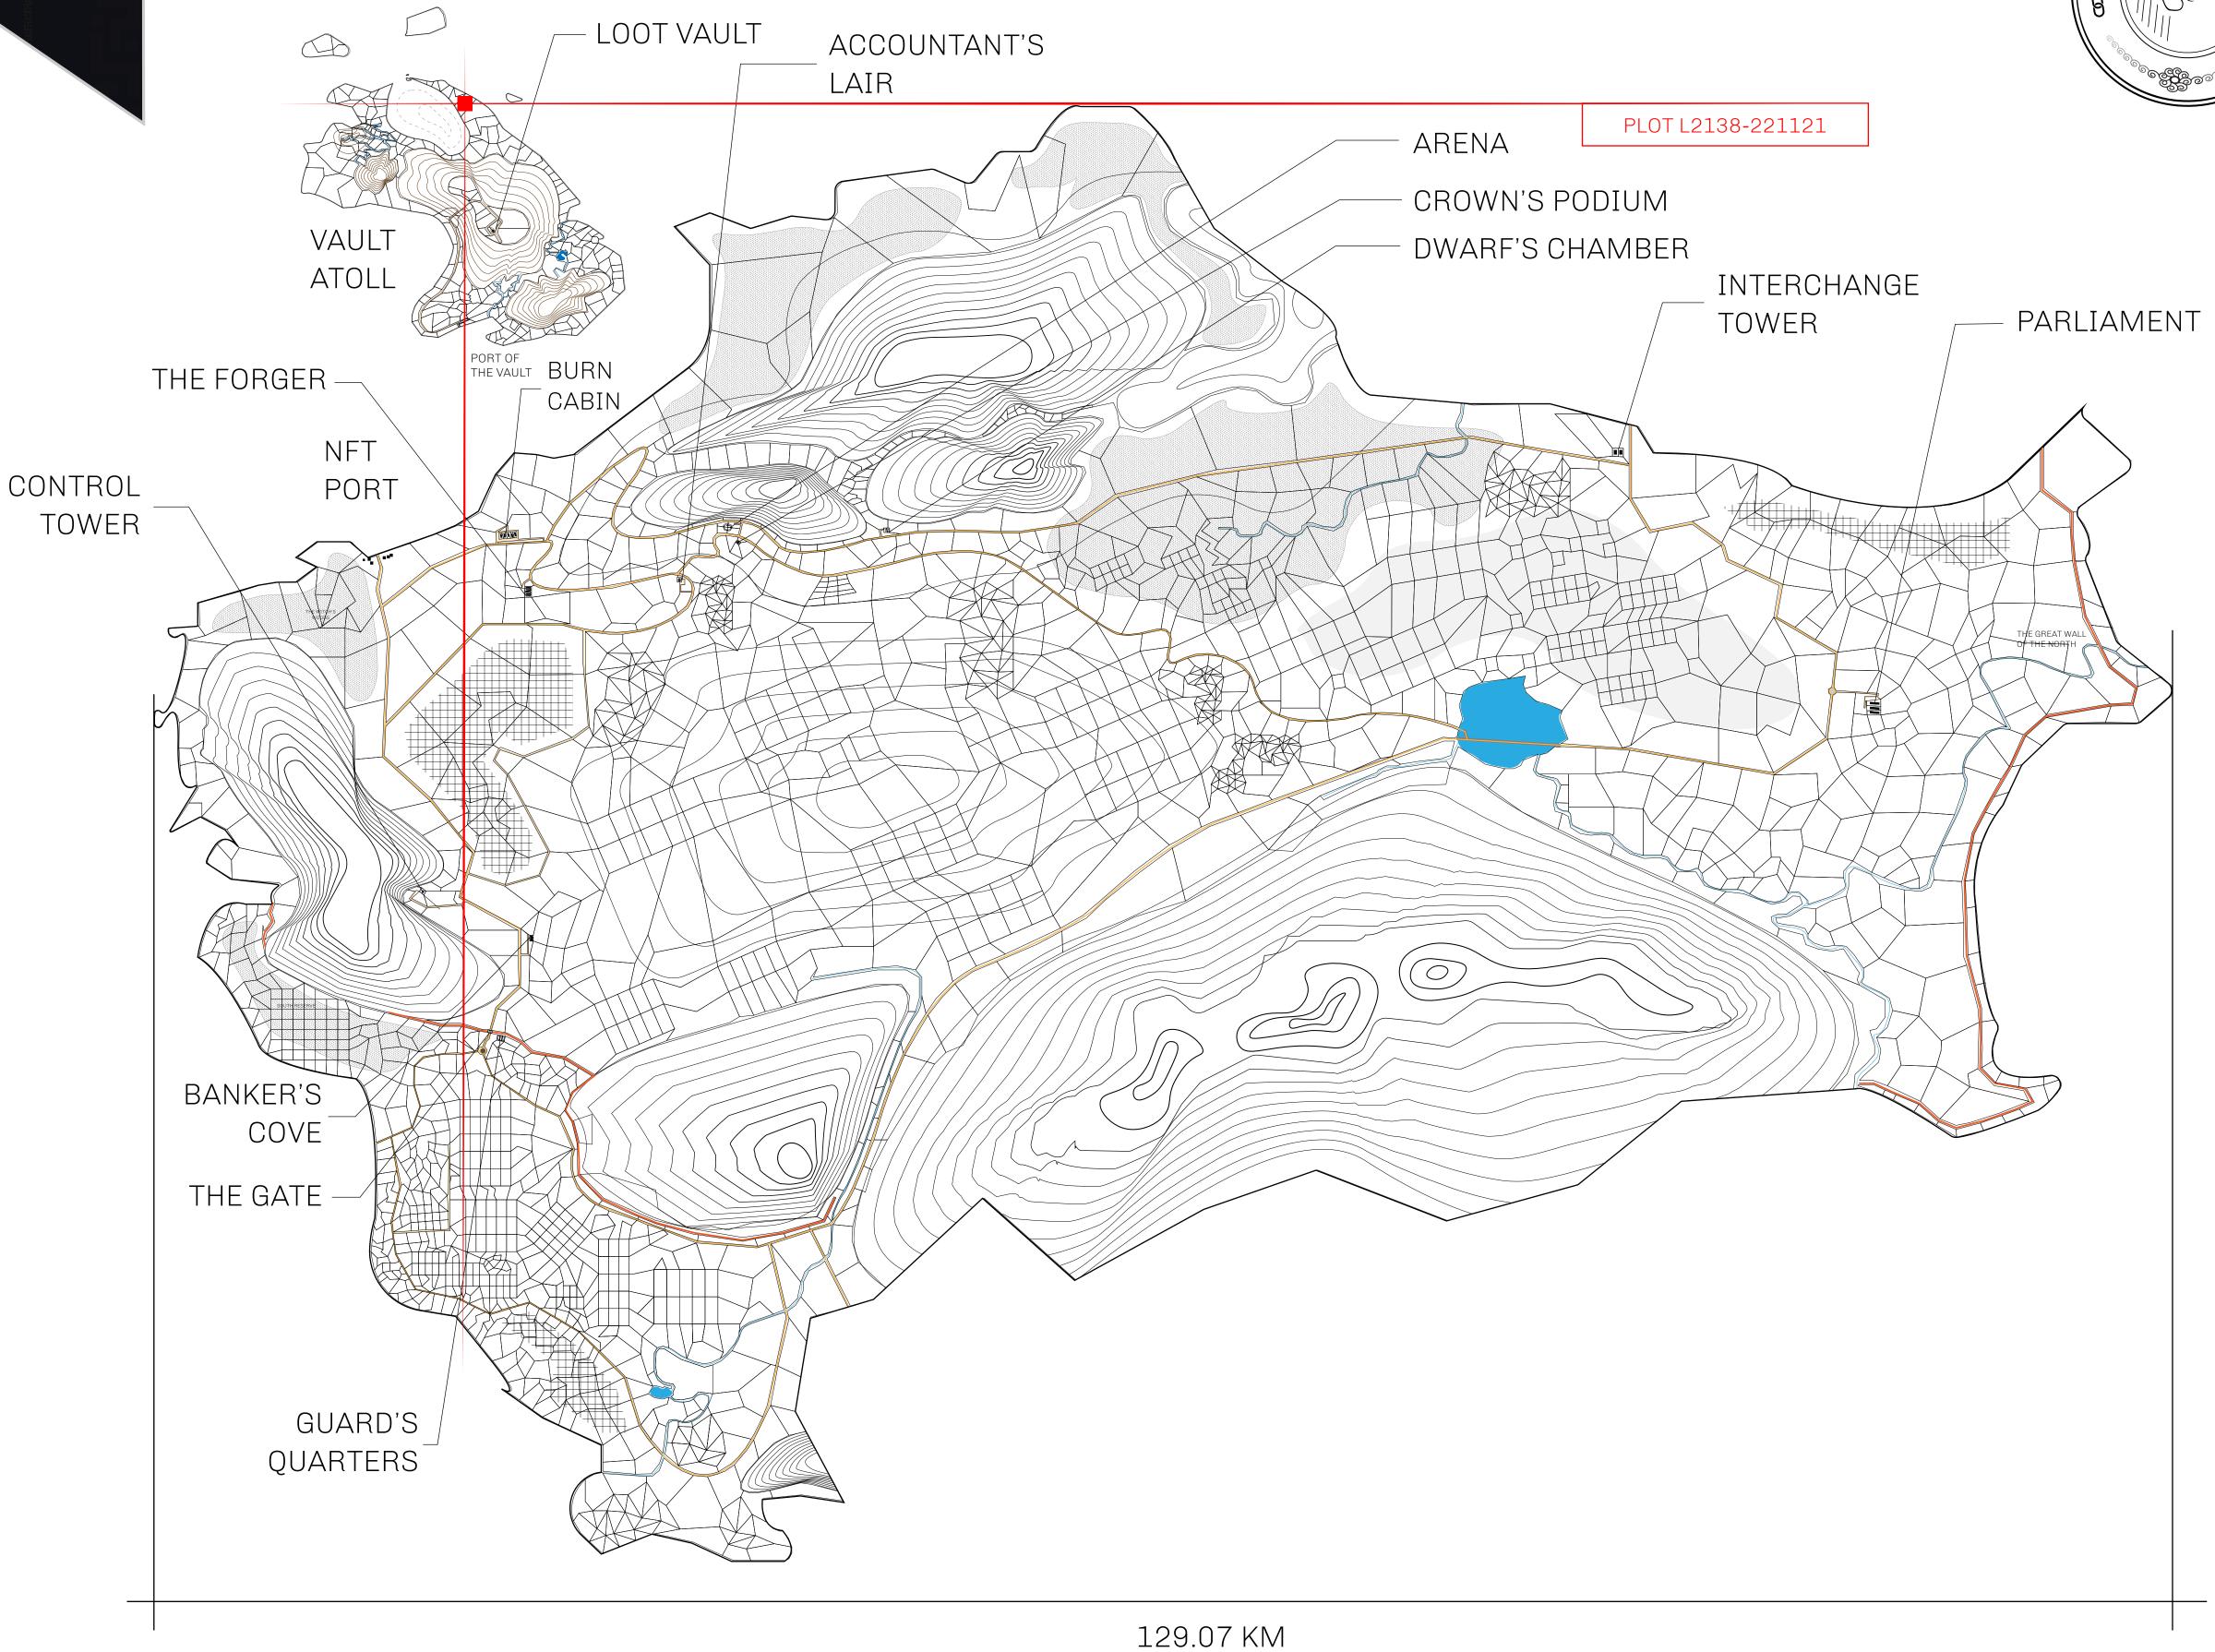

## HER MAJESTY'S GATED WORLD

As an economic and ruling powerhouse, the Great Empire controls the issuance and trade of BUN, LTT, and USDC reward credits. Decisions by its sitting parliamentarians affect Loot NFT World. Following the last war, border controls are tight and only invitees can enter. Each Sunday, all eyes focus on the Arena and the Crown's Podium, where battle-bidding auctions rage. The battle pit is not for the fainthearted and strategy plays a crucial role in winning.

## GEOGRAPHY

COASTLINE 462.64 KM (287.47 MILES)

BORDERS OCEAN, ROYAUME DE SATOSHI, X BY SL & TERRITORIO LTT ST

HIGHEST POINT MOUNT ARES +8120 M

LOWEST POINT NFT PORT 0 M

PLOTS 2284 SCALE 1:50000

## H.M. LNFT Land Registry

TITLE NUMBER

L2138-221121

ADMINISTRATIVE AREA

THE GREAT EMPIRE

ISSUED 22 November 2021

SCALE 1/50000

OWNER ENTITLEMENT