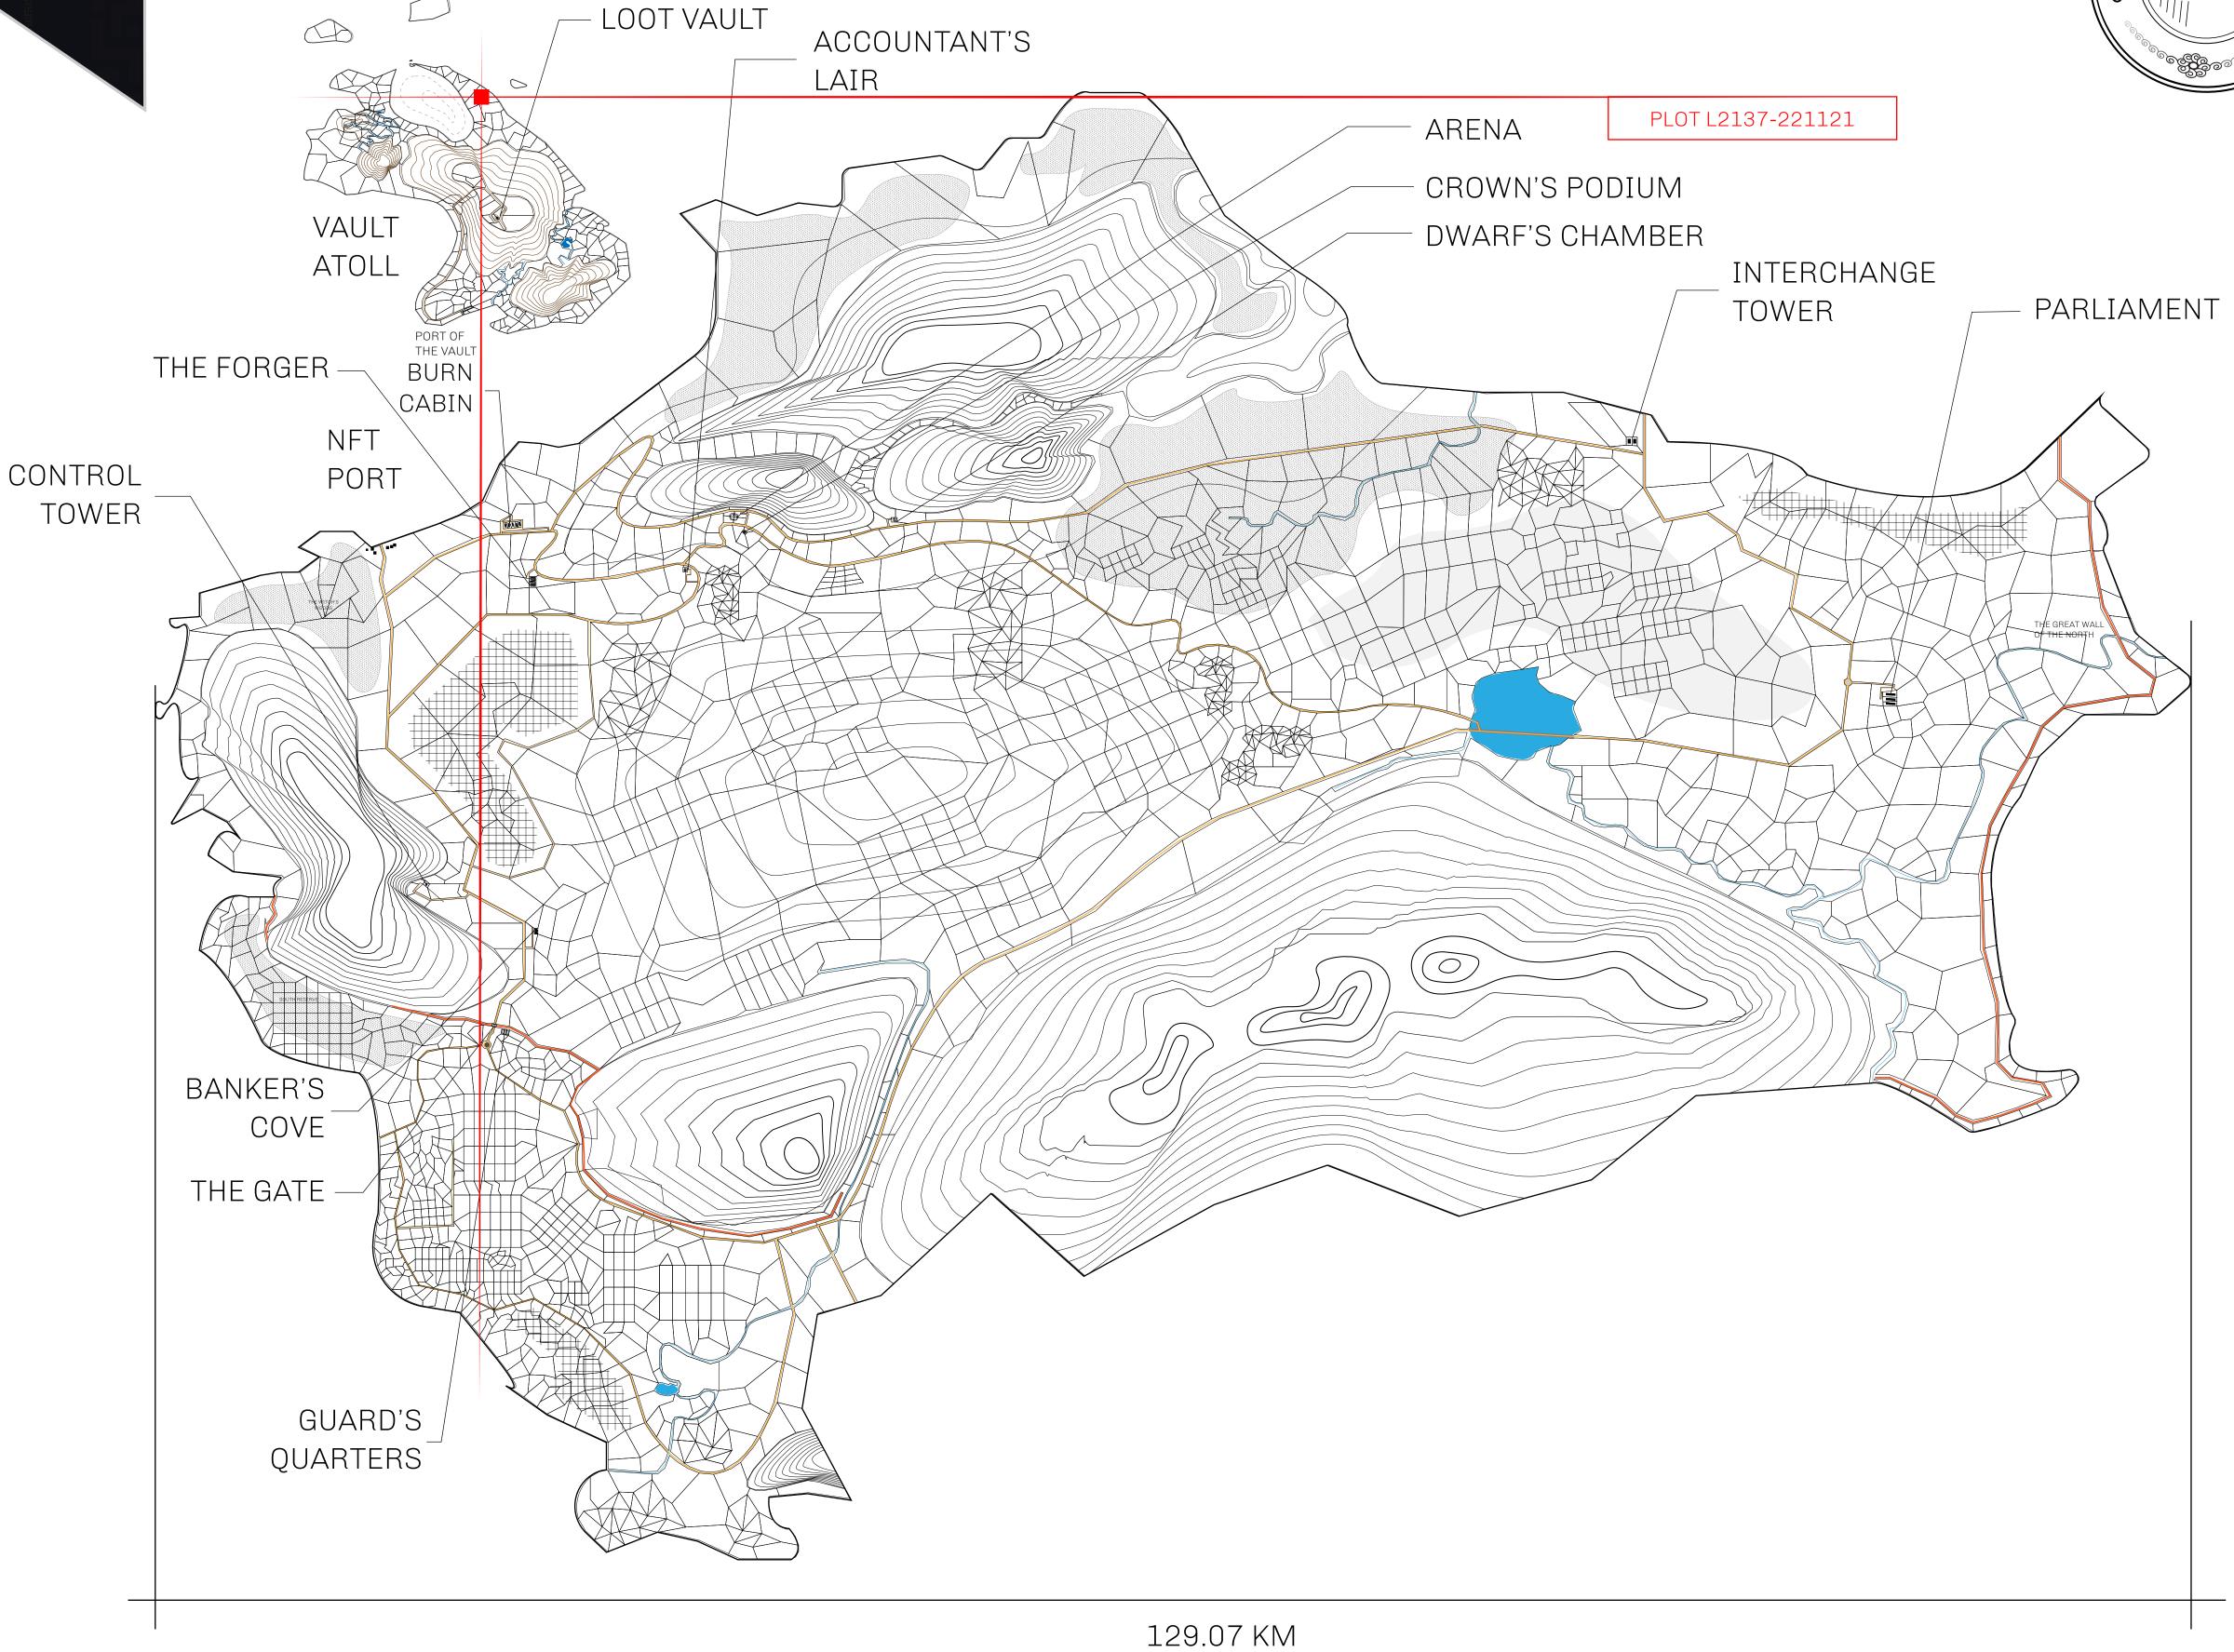

## GEOGRAPHY

COASTLINE 462.64 KM (287.47 MILES)

BORDERS OCEAN, ROYAUME DE SATOSHI, X BY SL & TERRITORIO LTT ST

HIGHEST POINT MOUNT ARES +8120 M

LOWEST POINT NFT PORT 0 M

PLOTS 2284 SCALE 1:50000

## H.M. LNFT Land Registry

TITLE NUMBER

L2137-221121

ADMINISTRATIVE AREA

THE GREAT EMPIRE

ISSUED 22 November 2021

SCALE 1/50000

OWNER ENTITLEMENT