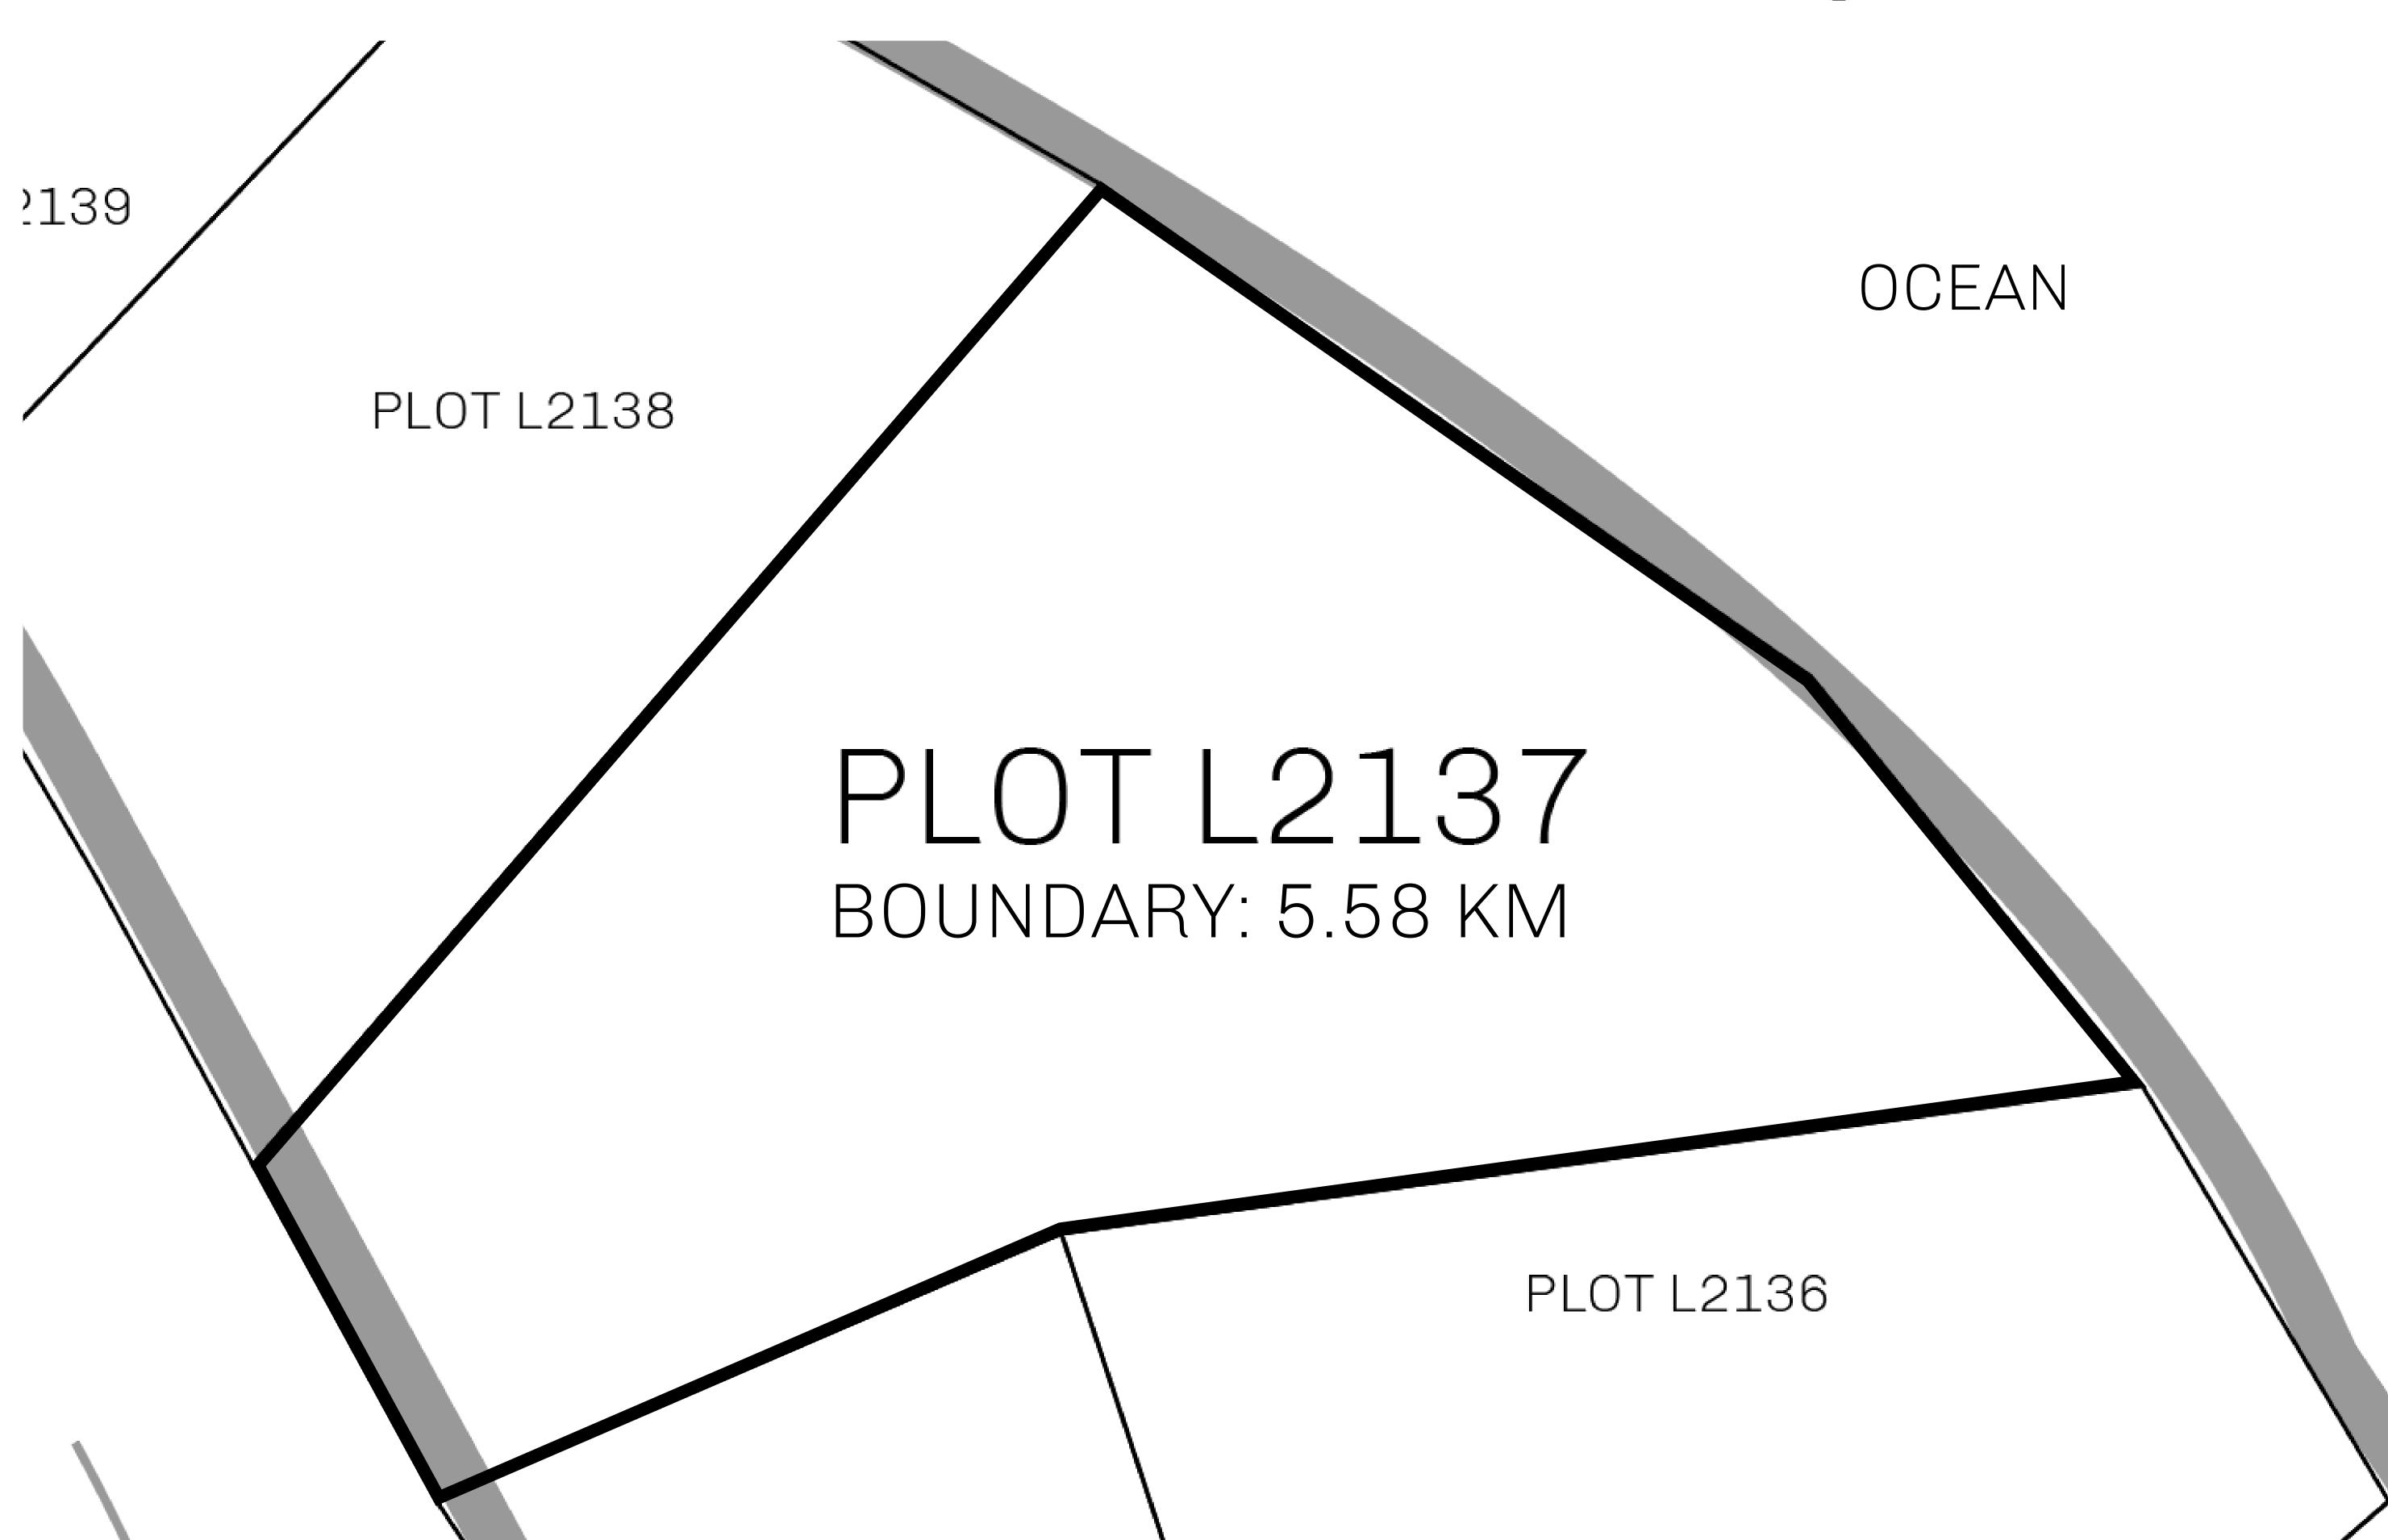

## H.M. LNFT Land Registry

TITLE NUMBER

L2137-221121

ADMINISTRATIVE AREA

THE GREAT EMPIRE

ISSUED 22 November 2021

SCALE 1/50000

OWNER ENTITLEMENT