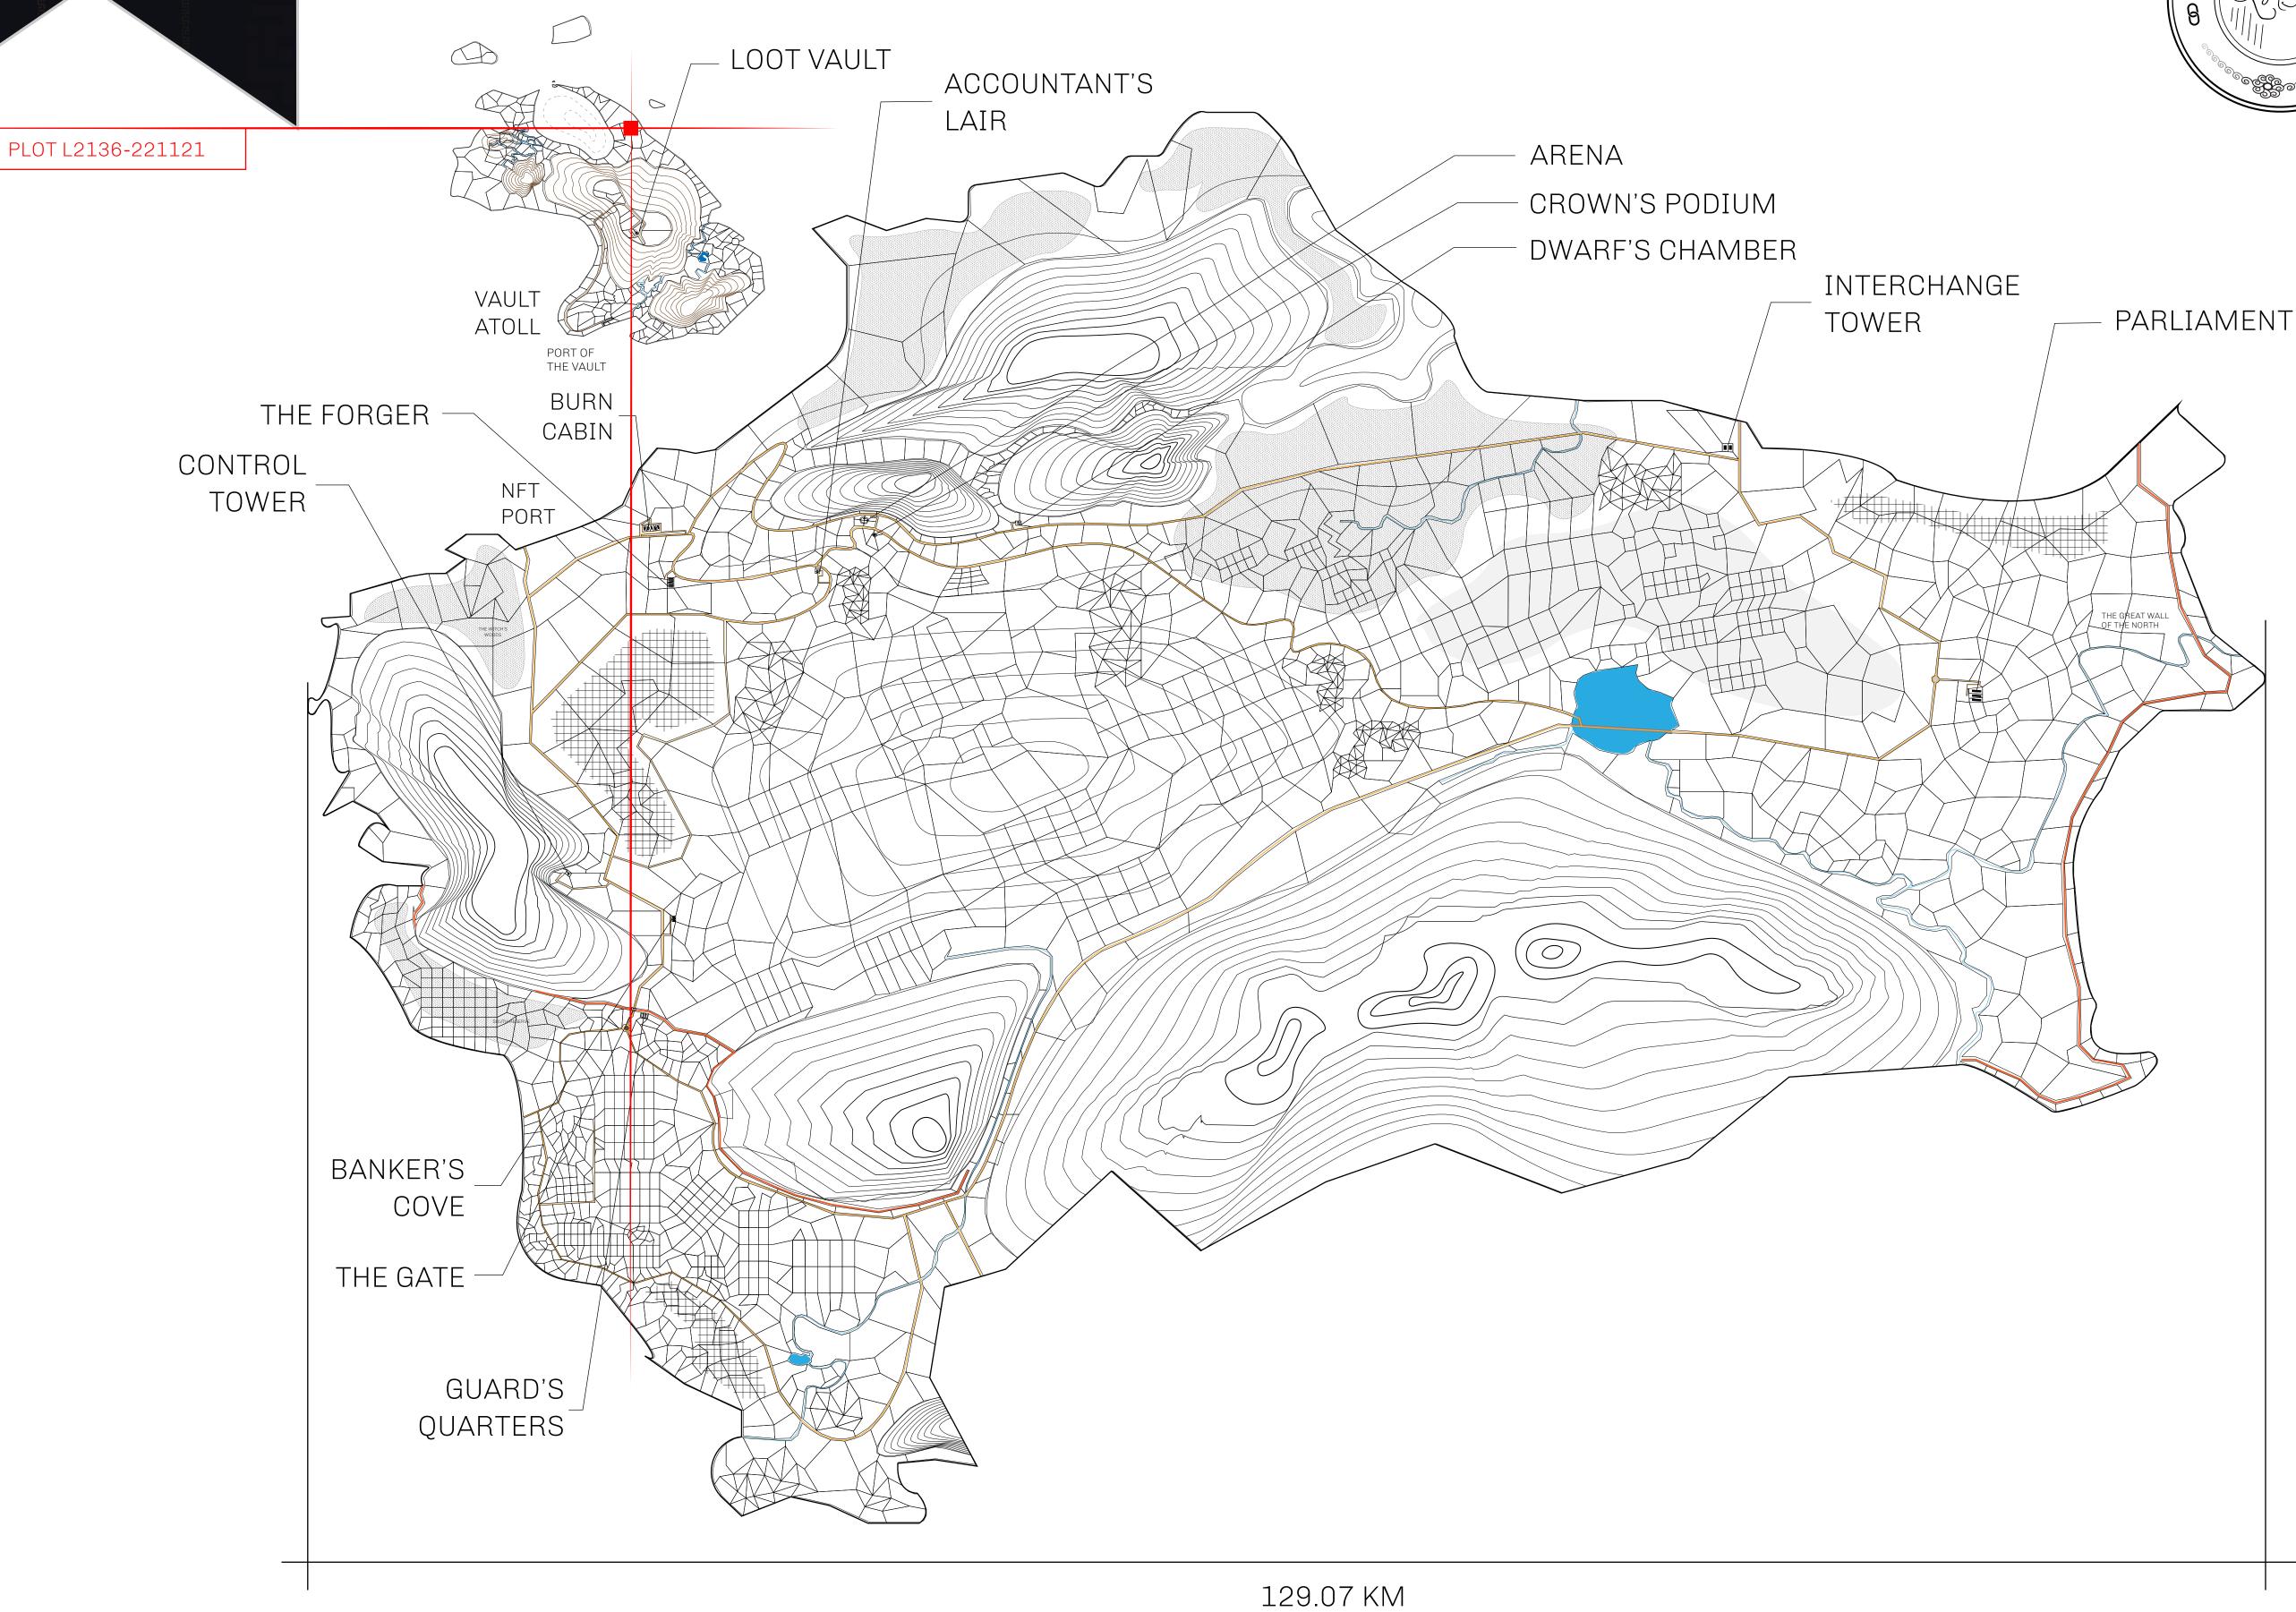

## HER MAJESTY'S GATED WORLD

As an economic and ruling powerhouse, the Great Empire controls the issuance and trade of BUN, LTT, and USDC reward credits. Decisions by its sitting parliamentarians affect Loot NFT World. Following the last war, border controls are tight and only invitees can enter. Each Sunday, all eyes focus on the Arena and the Crown's Podium, where battle-bidding auctions rage. The battle pit is not for the fainthearted and strategy plays a crucial role in winning.

## **GEOGRAPHY**

COASTLINE 462.64 KM (287.47 MILES)

BORDERS OCEAN, ROYAUME DE SATOSHI, X BY SL & TERRITORIO LTT ST

HIGHEST POINT MOUNT ARES +8120 M

LOWEST POINT NFT PORT 0 M

PLOTS 2284 SCALE 1:50000

## H.M. LNFT Land Registry

TITLE NUMBER

L2136-221121

ADMINISTRATIVE AREA

THE GREAT EMPIRE

ISSUED 22 November 2021

SCALE 1/50000

OWNER ENTITLEMENT