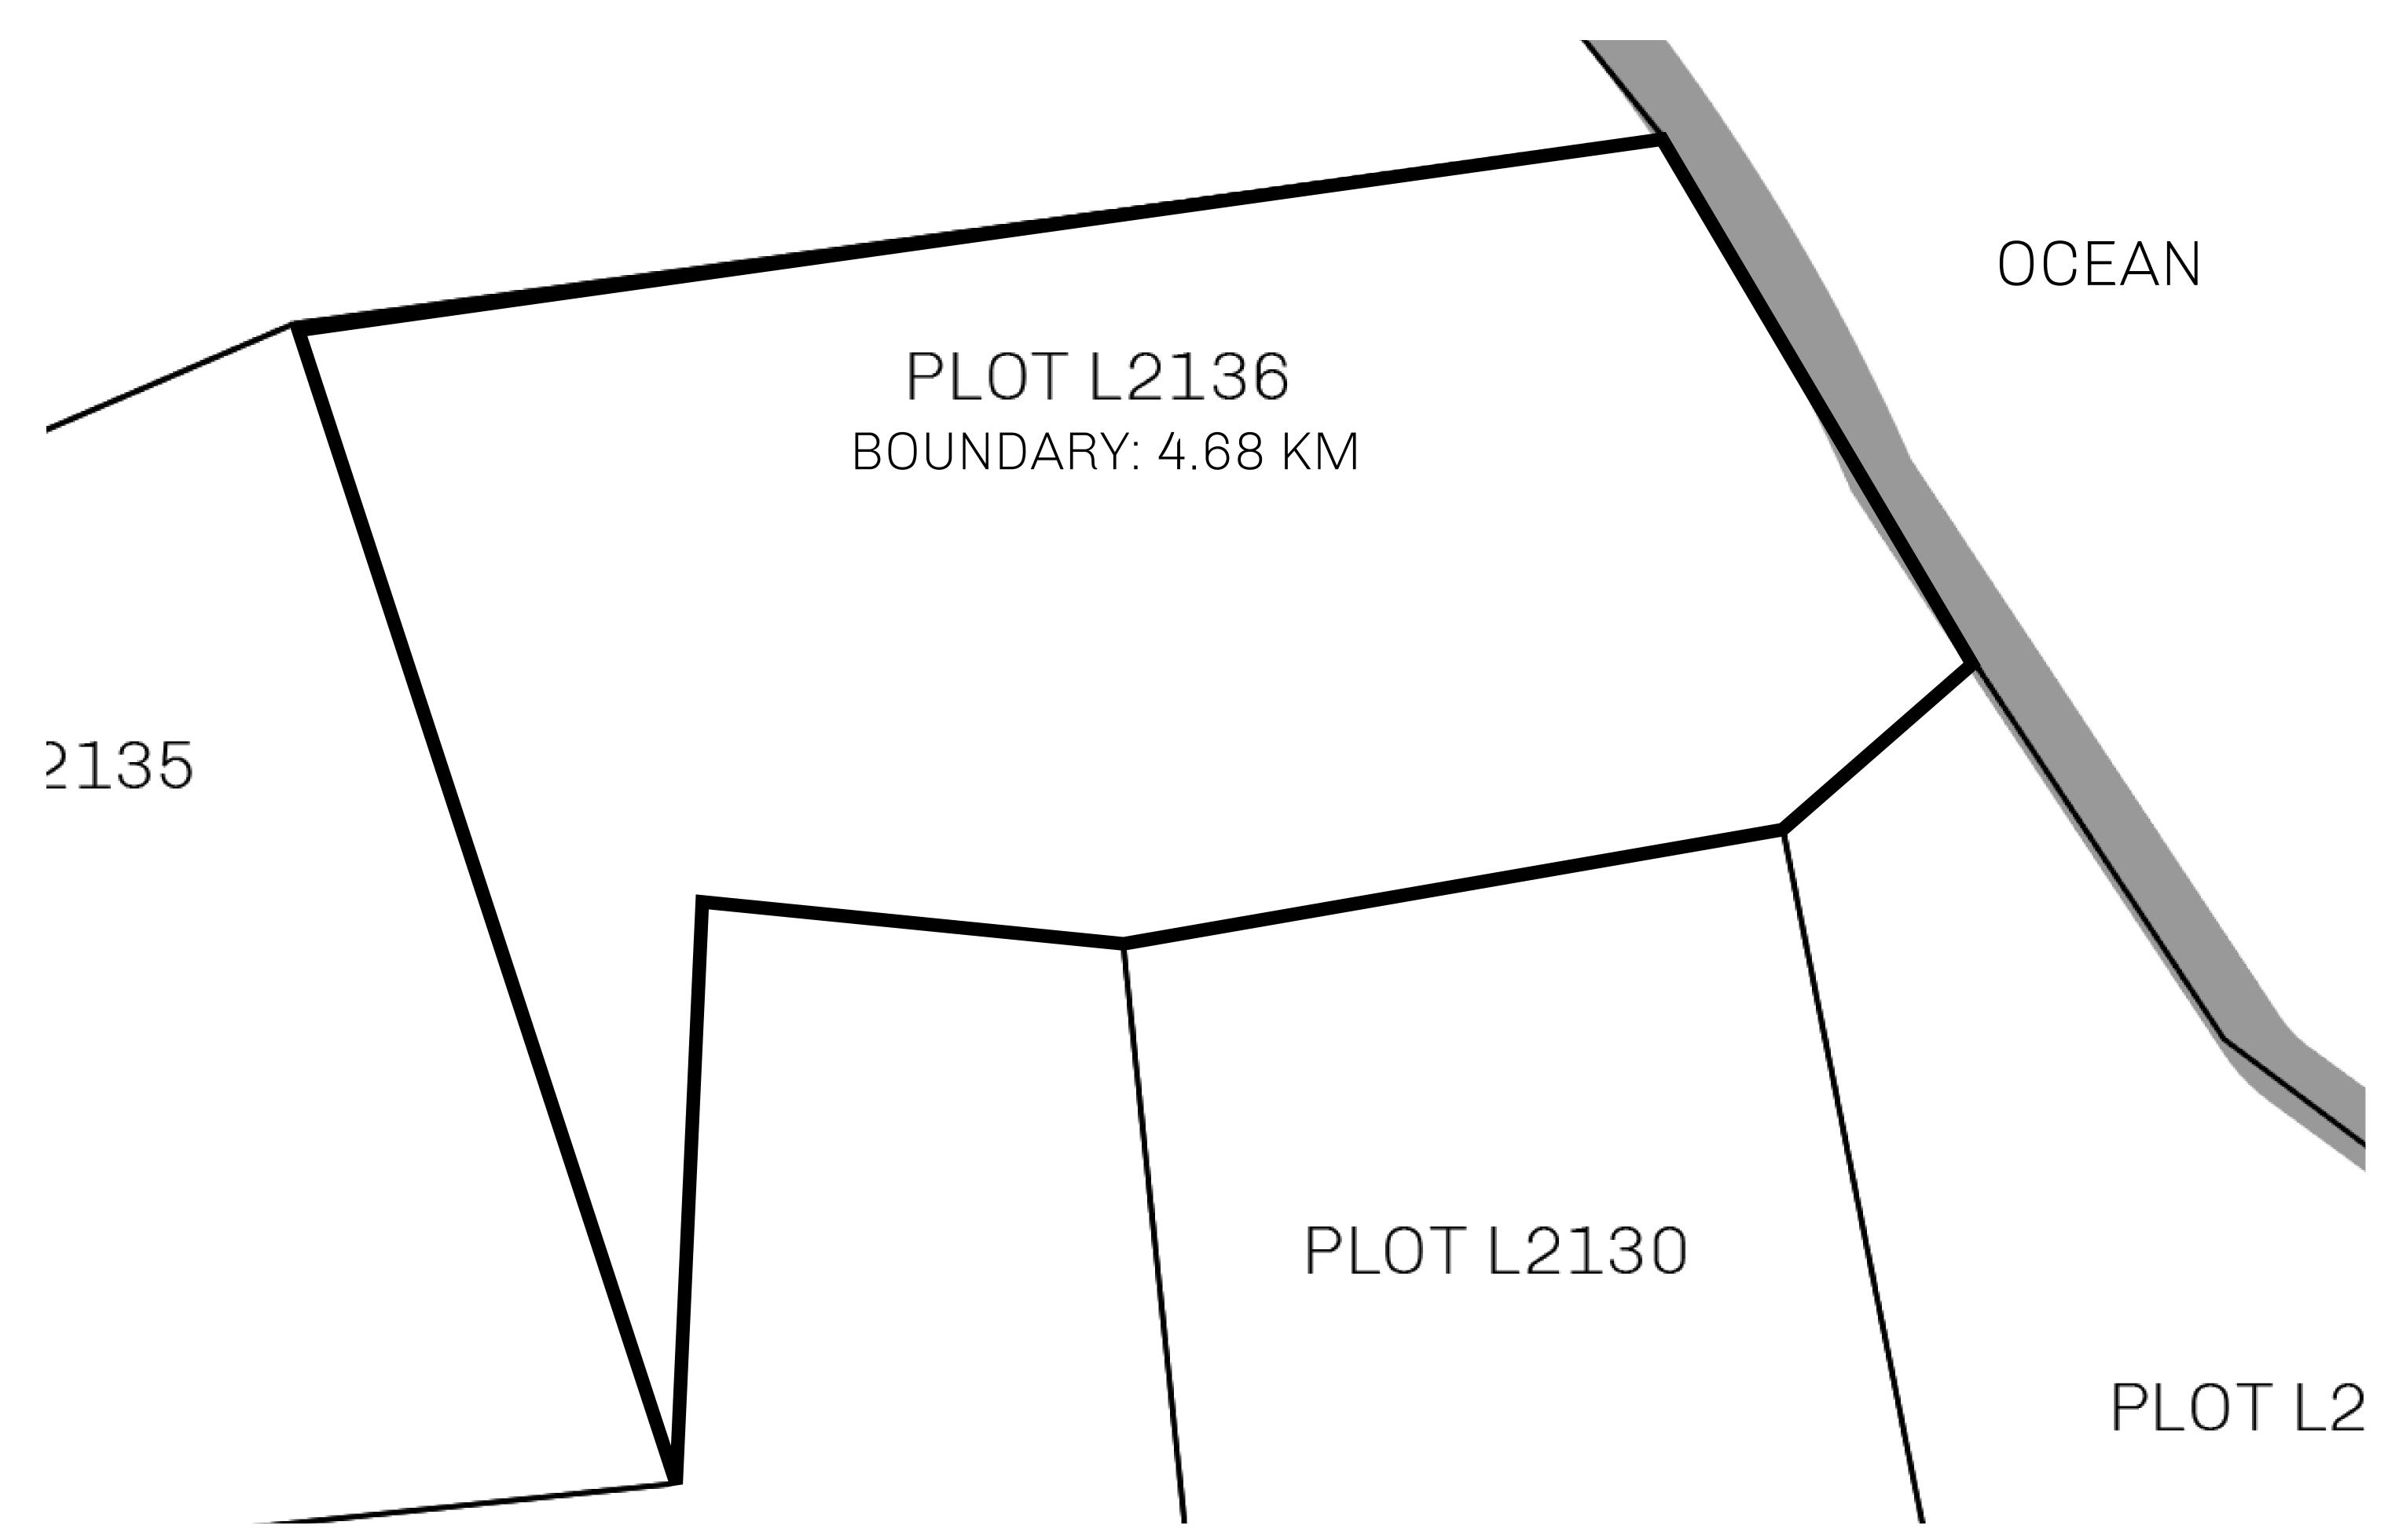

## H.M. LNFT Land Registry

TITLE NUMBER

L2136-221121

ADMINISTRATIVE AREA

THE GREAT EMPIRE

ISSUED 22 November 2021

SCALE 1/50000

OWNER ENTITLEMENT

Type W-GE: Share of 0.3% of all BUN sales based on number of NFT Stories minted

(rewarded in Credits); Mint 4 NFT Stories