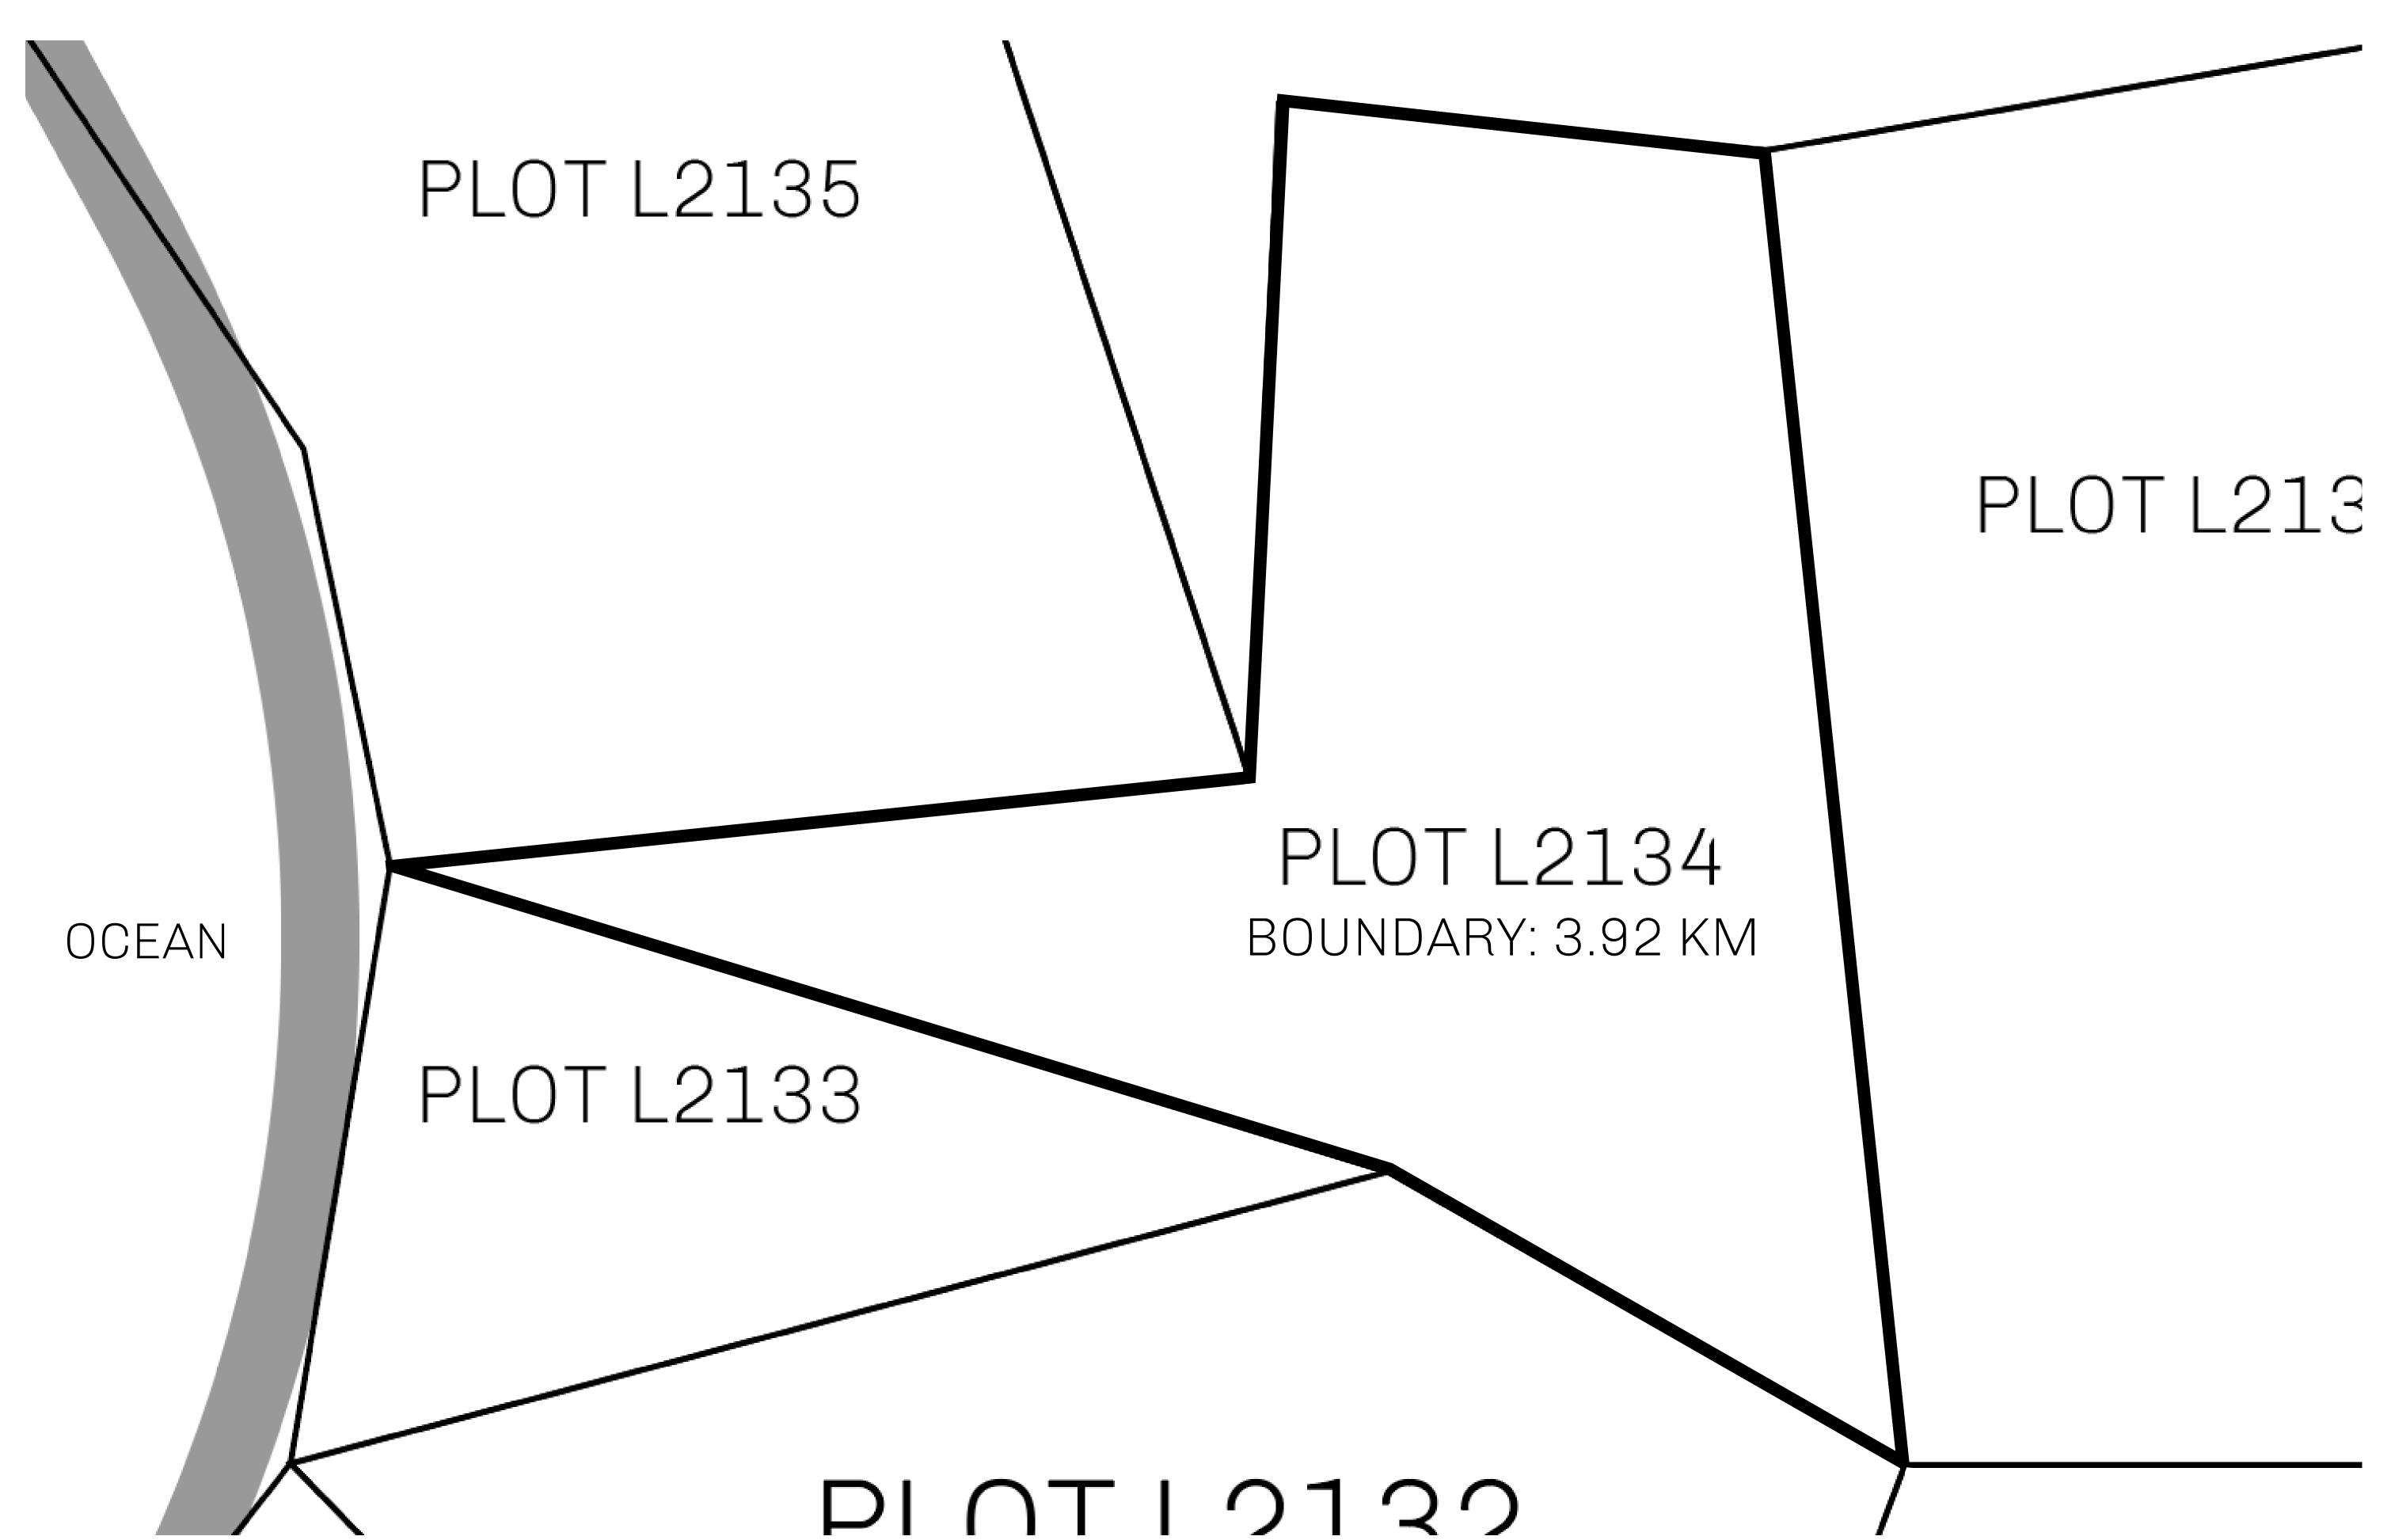

## H.M. LNFT Land Registry

L2134-221121

TITLE NUMBER

ADMINISTRATIVE AREA

THE GREAT EMPIRE

ISSUED 22 November 2021

SCALE 1/50000

OWNER ENTITLEMENT