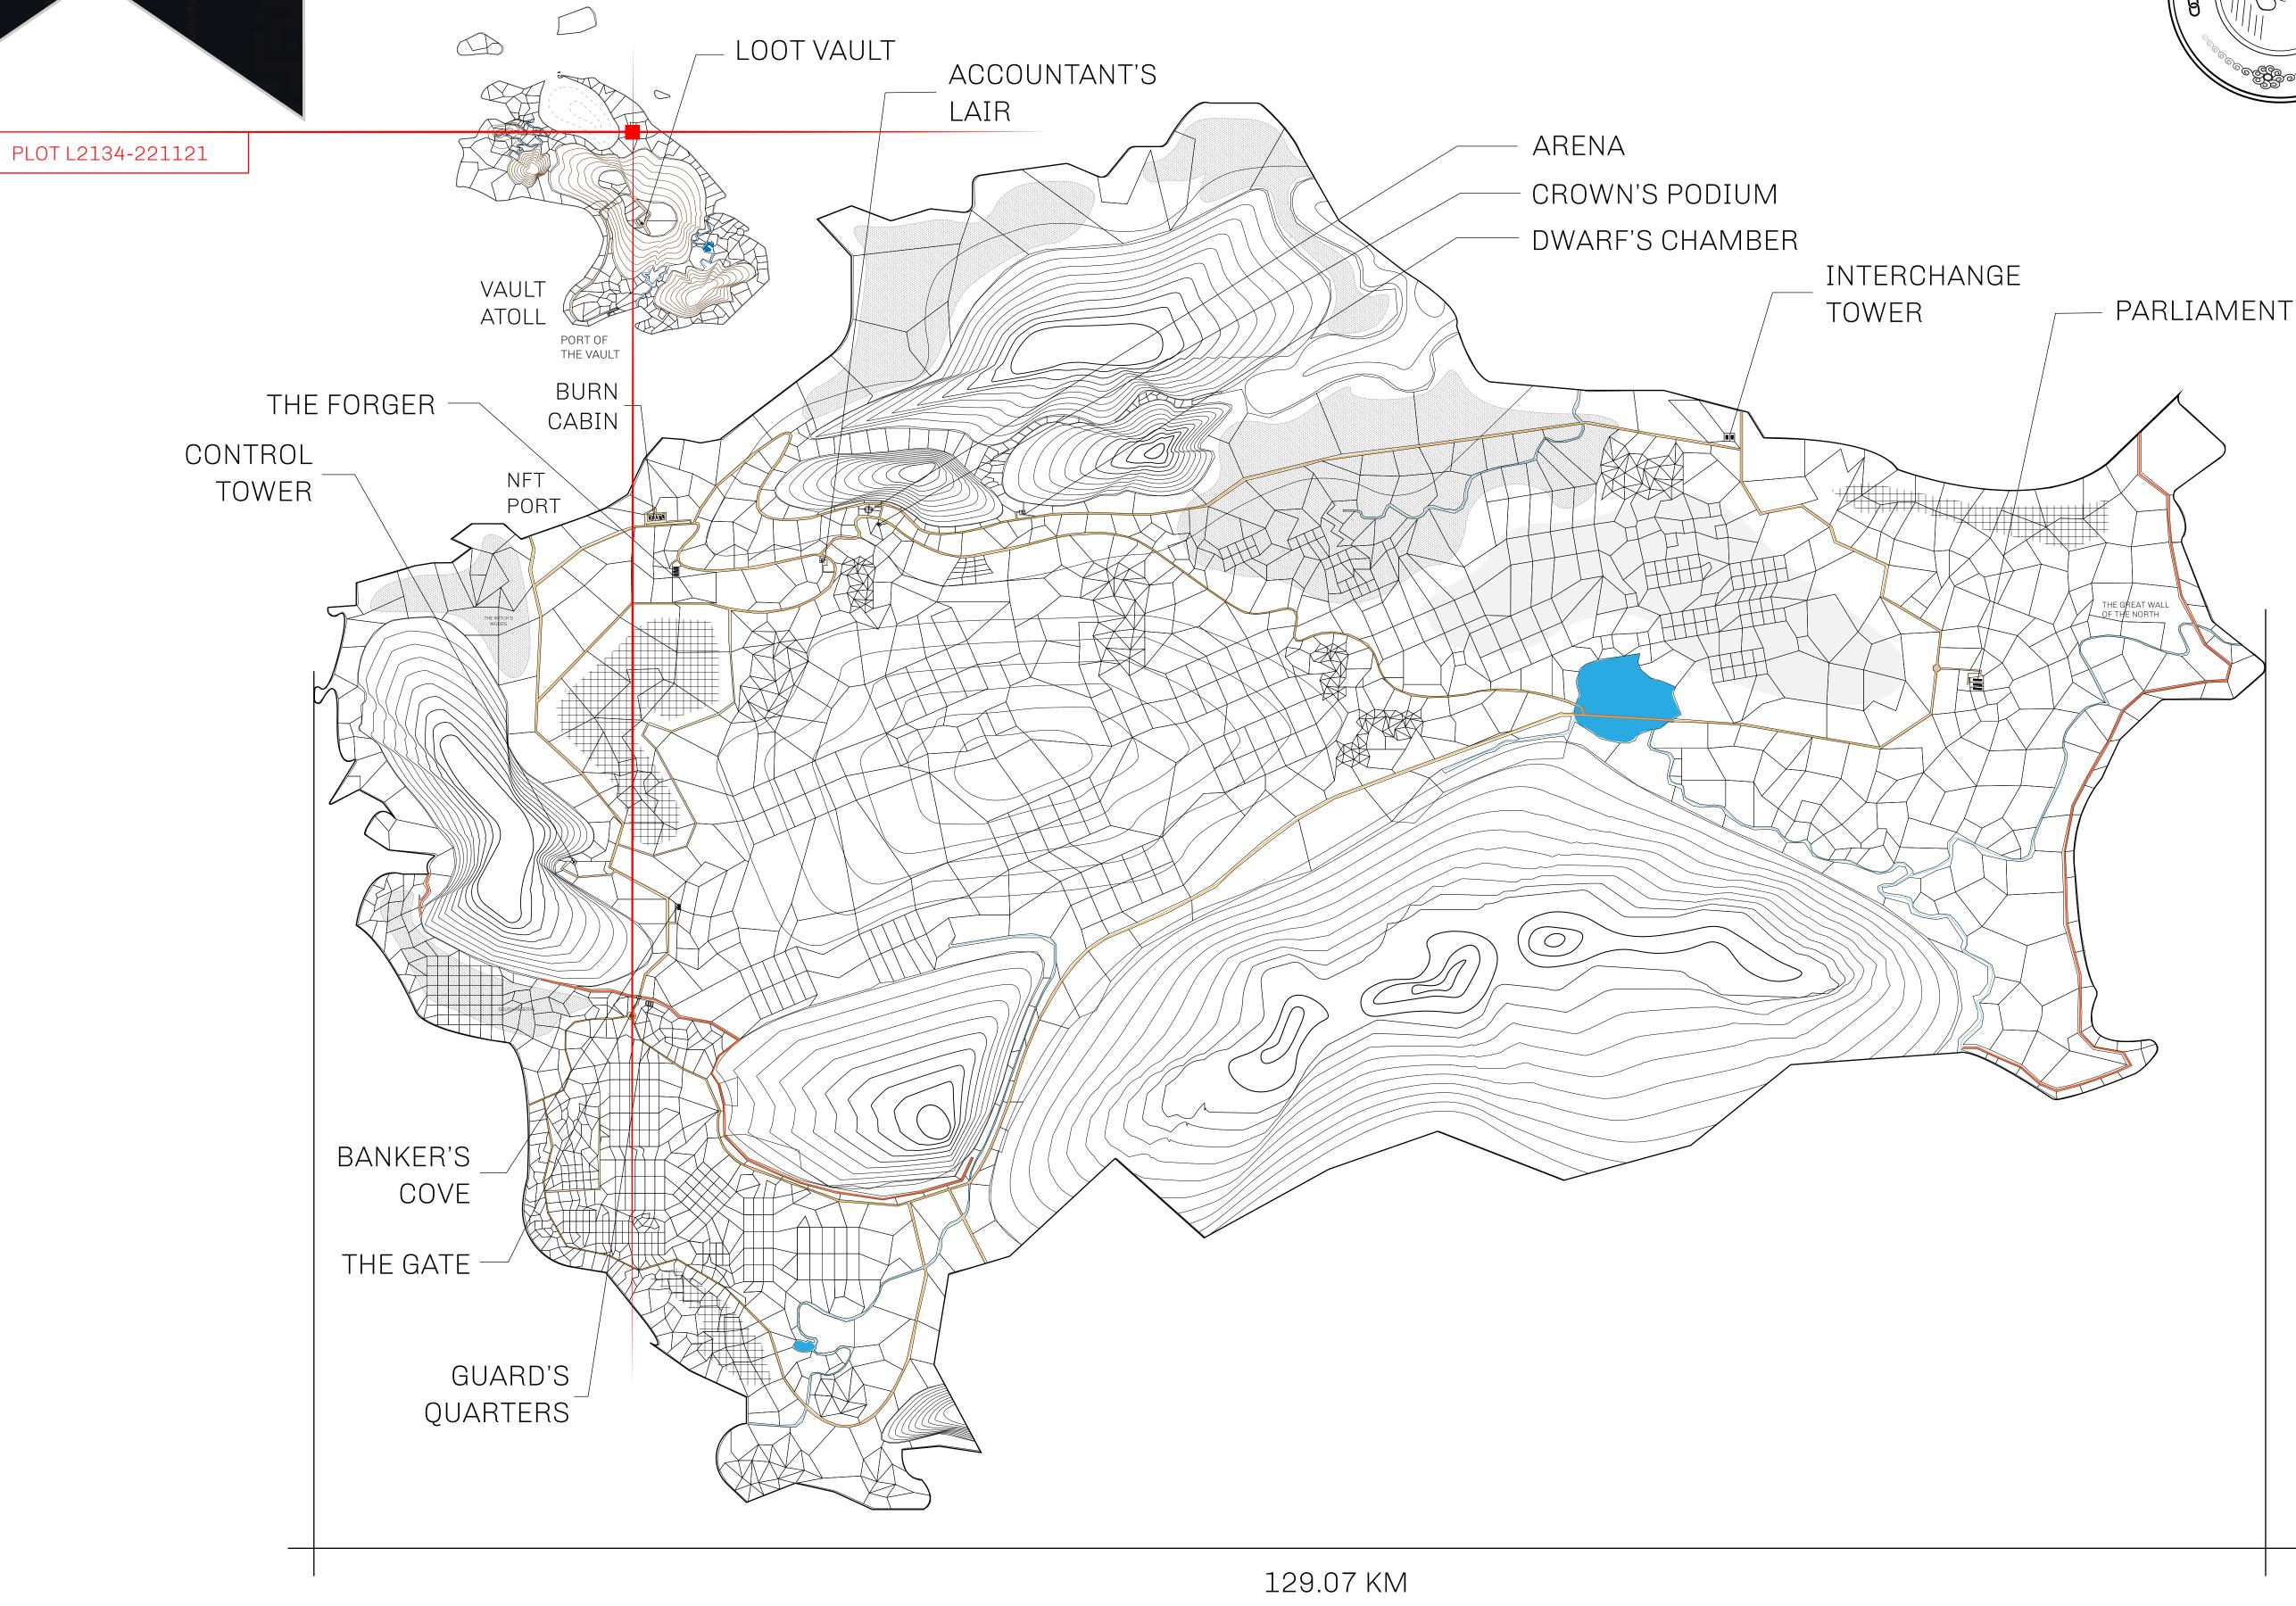

## **GEOGRAPHY**

COASTLINE 462.64 KM (287.47 MILES)

BORDERS OCEAN, ROYAUME DE SATOSHI, X BY SL & TERRITORIO LTT ST

HIGHEST POINT MOUNT ARES +8120 M

LOWEST POINT NFT PORT 0 M

PLOTS 2284 SCALE 1:50000

## H.M. LNFT Land Registry

L2134-221121

TITLE NUMBER

ADMINISTRATIVE AREA

THE GREAT EMPIRE

ISSUED 22 November 2021

SCALE 1/50000

OWNER ENTITLEMENT