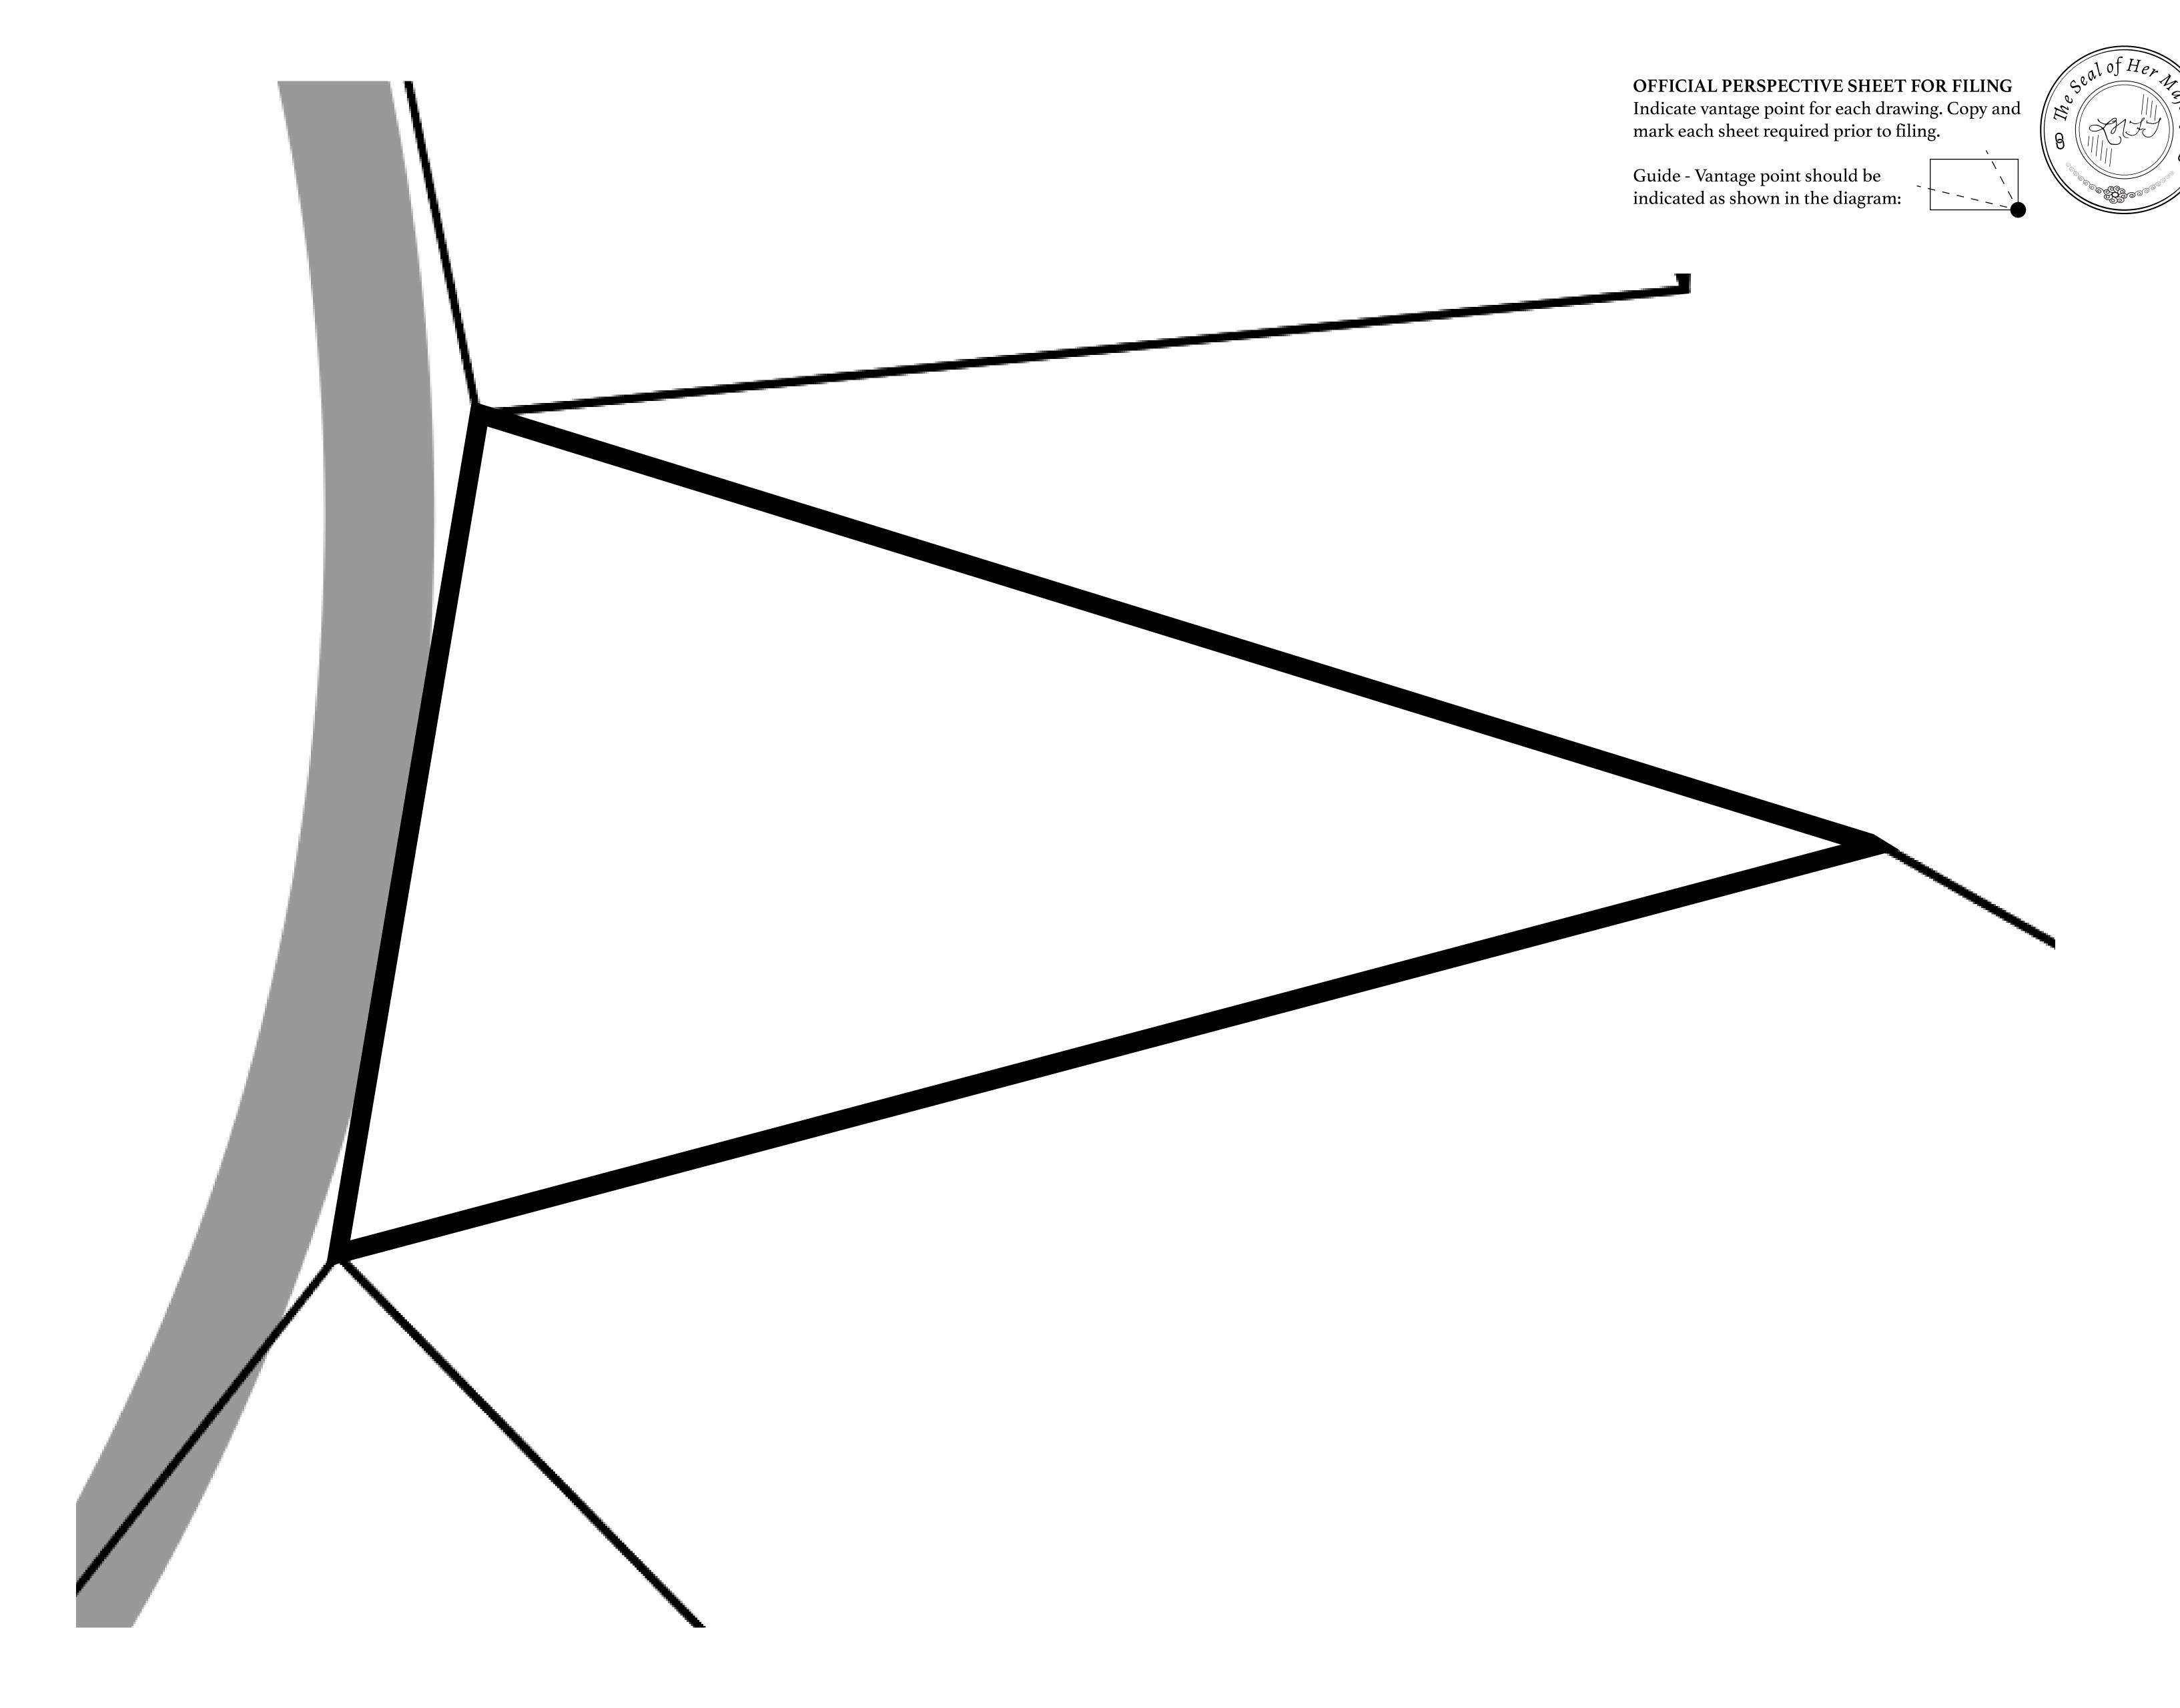

## GEOGRAPHY

COASTLINE 462.64 KM (287.47 MILES)

BORDERS OCEAN, ROYAUME DE SATOSHI, X BY SL & TERRITORIO LTT ST

HIGHEST POINT MOUNT ARES +8120 M

LOWEST POINT NFT PORT 0 M

PLOTS 2284 SCALE 1:50000

OWNER ENTITLEMENT

## TITLE NUMBER H.M. LNFT Land Registry L2133-221121 ISSUED 22 November 2021 SCALE **1/50000** ADMINISTRATIVE AREA THE GREAT EMPIRE Type W-GE: Share of 0.3% of all BUN sales based on number of NFT Stories minted ( )