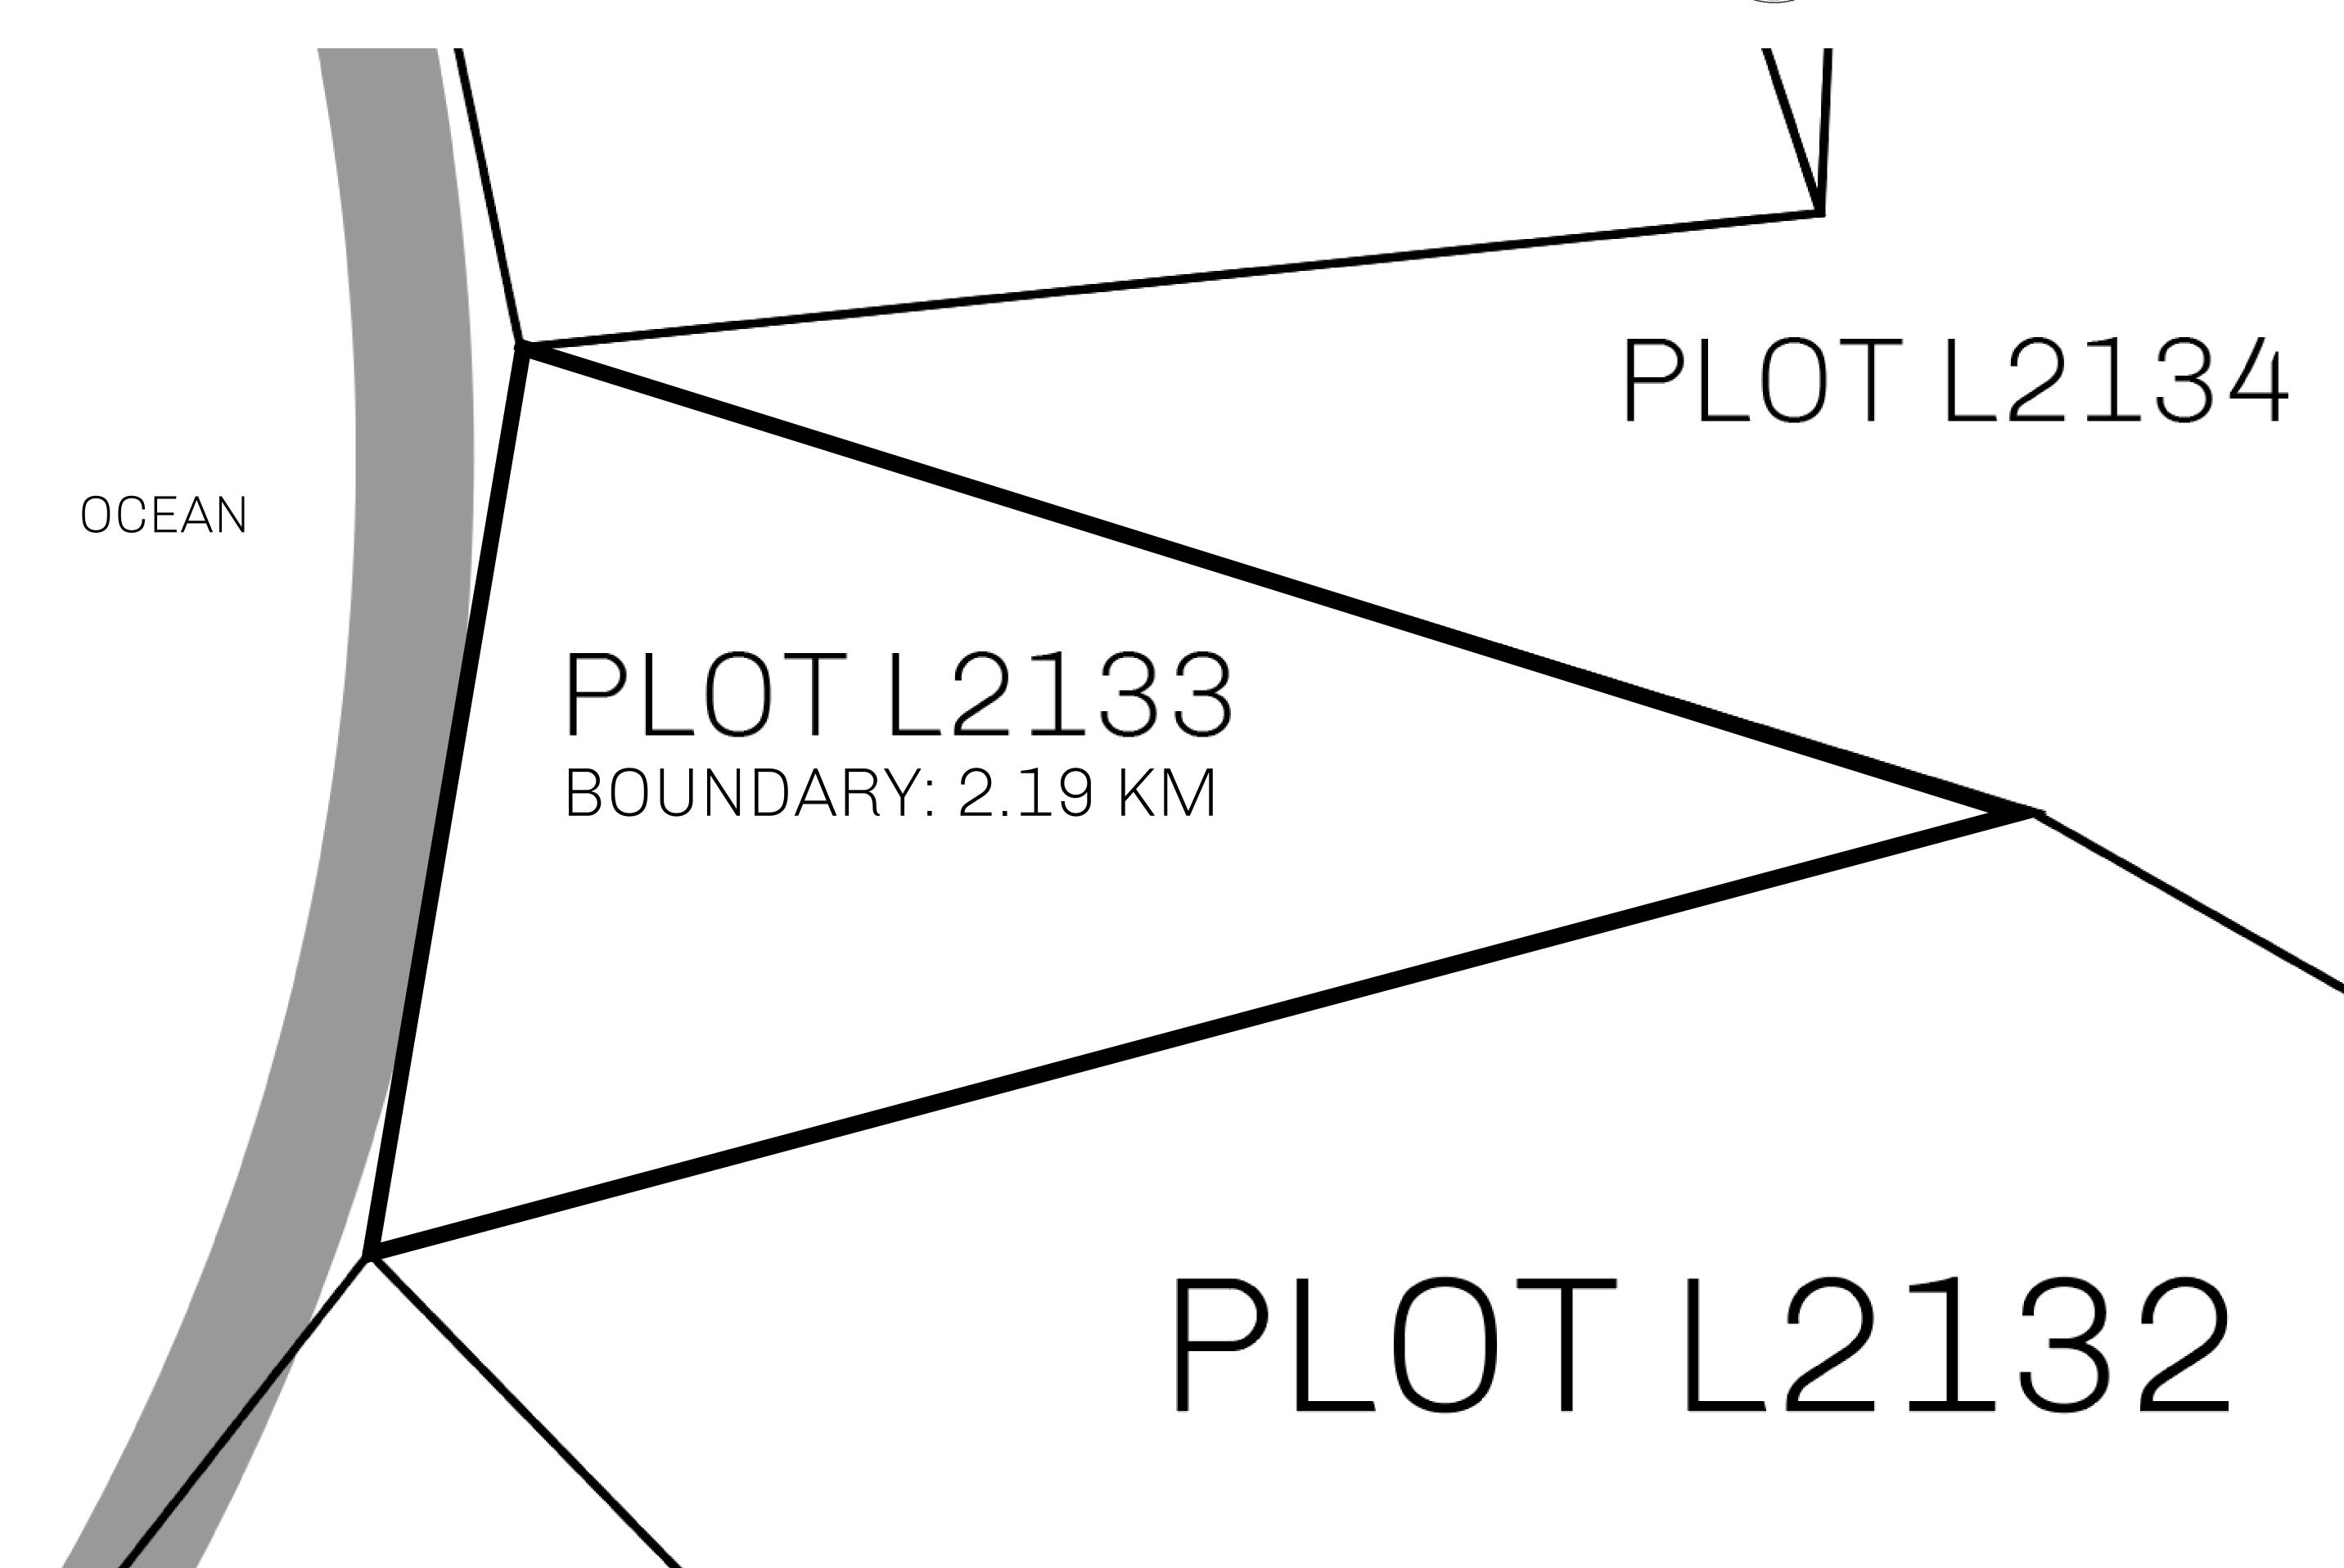

## GEOGRAPHY

COASTLINE 462.64 KM (287.47 MILES)

BORDERS OCEAN, ROYAUME DE SATOSHI, X BY SL & TERRITORIO LTT ST

HIGHEST POINT MOUNT ARES +8120 M

LOWEST POINT NFT PORT 0 M

PLOTS 2284 SCALE 1:50000

OWNER ENTITLEMENT

## TITLE NUMBER H.M. LNFT Land Registry L2133-221121 ISSUED 22 November 2021 SCALE **1/50000** ADMINISTRATIVE AREA THE GREAT EMPIRE Type W-GE: Share of 0.3% of all BUN sales based on number of NFT Stories minted ( )