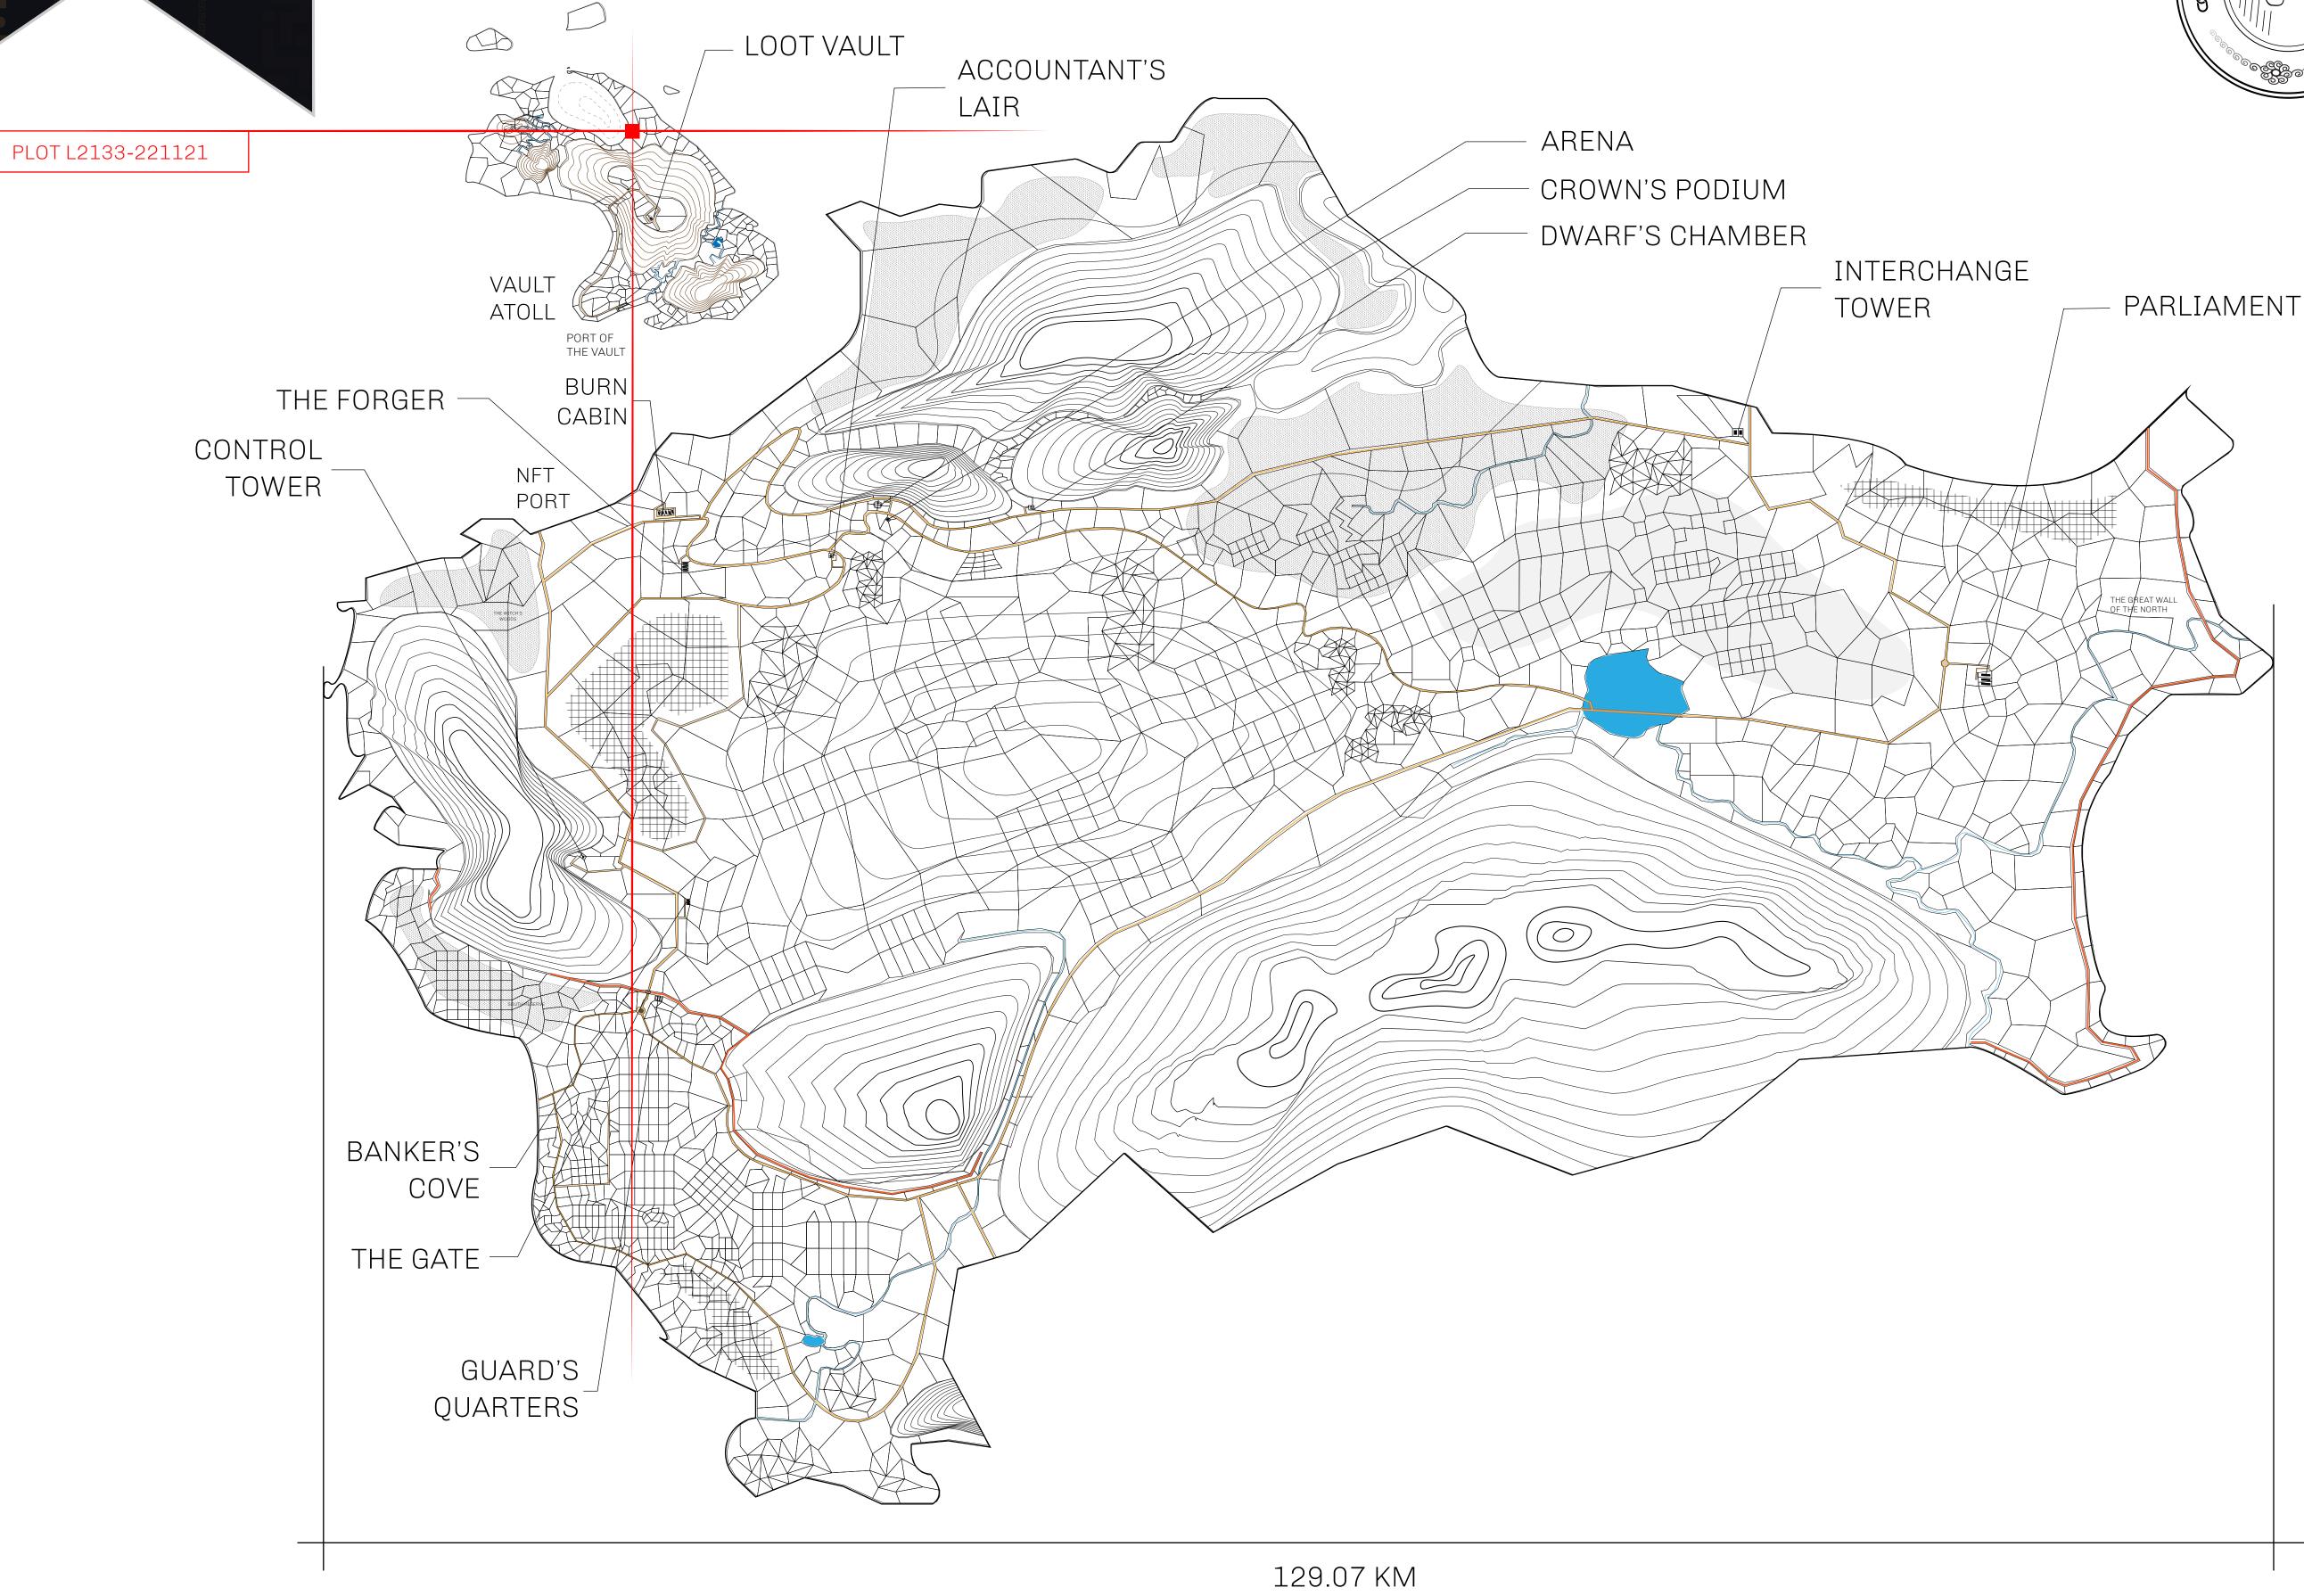

## HER MAJESTY'S GATED WORLD

As an economic and ruling powerhouse, the Great Empire controls the issuance and trade of BUN, LTT, and USDC reward credits. Decisions by its sitting parliamentarians affect Loot NFT World. Following the last war, border controls are tight and only invitees can enter. Each Sunday, all eyes focus on the Arena and the Crown's Podium, where battle-bidding auctions rage. The battle pit is not for the fainthearted and strategy plays a crucial role in winning.

## GEOGRAPHY

COASTLINE 462.64 KM (287.47 MILES)

BORDERS OCEAN, ROYAUME DE SATOSHI, X BY SL & TERRITORIO LTT ST

HIGHEST POINT MOUNT ARES +8120 M

LOWEST POINT NFT PORT 0 M

PLOTS 2284 SCALE 1:50000

OWNER ENTITLEMENT

## TITLE NUMBER H.M. LNFT Land Registry L2133-221121 ISSUED 22 November 2021 SCALE **1/50000** ADMINISTRATIVE AREA THE GREAT EMPIRE Type W-GE: Share of 0.3% of all BUN sales based on number of NFT Stories minted ( )

(rewarded in Credits); Mint 4 NFT Stories