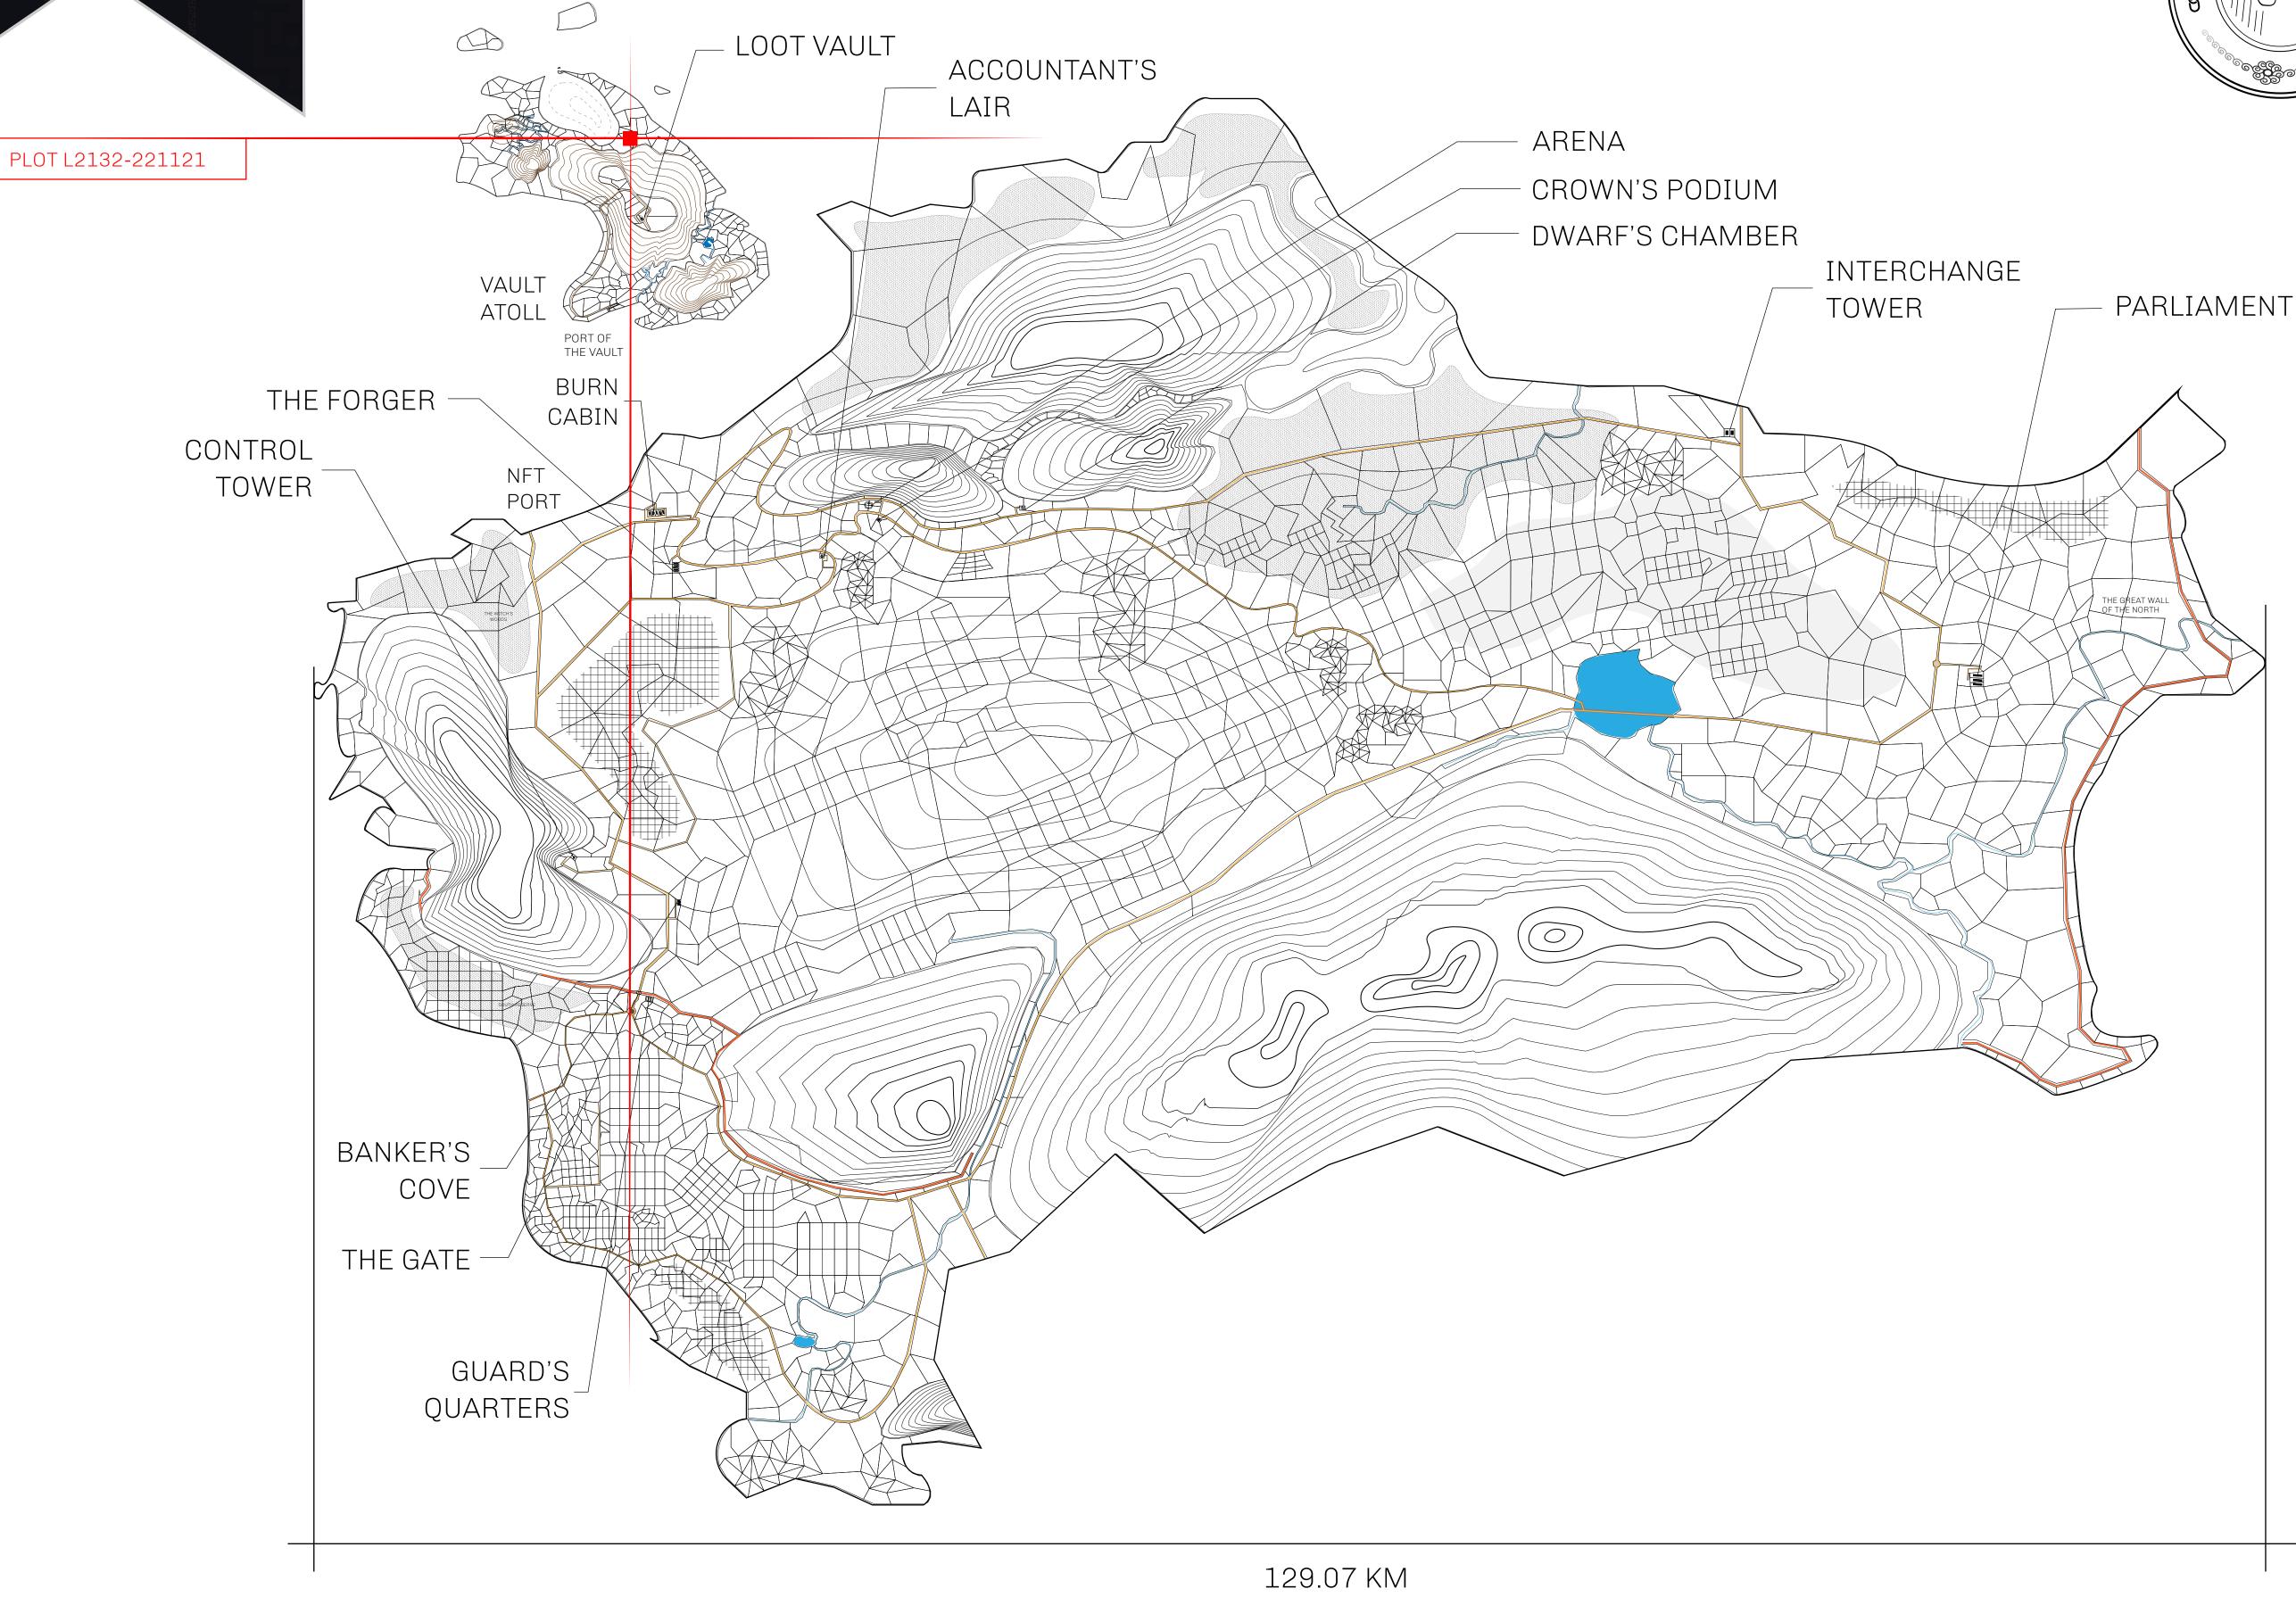

## HER MAJESTY'S GATED WORLD

As an economic and ruling powerhouse, the Great Empire controls the issuance and trade of BUN, LTT, and USDC reward credits. Decisions by its sitting parliamentarians affect Loot NFT World. Following the last war, border controls are tight and only invitees can enter. Each Sunday, all eyes focus on the Arena and the Crown's Podium, where battle-bidding auctions rage. The battle pit is not for the fainthearted and strategy plays a crucial role in winning.

## GEOGRAPHY

COASTLINE 462.64 KM (287.47 MILES)

BORDERS OCEAN, ROYAUME DE SATOSHI, X BY SL & TERRITORIO LTT ST

HIGHEST POINT MOUNT ARES +8120 M

LOWEST POINT NFT PORT 0 M

PLOTS 2284 SCALE 1:50000

## H.M. LNFT Land Registry

L2132-221121

TITLE NUMBER

ADMINISTRATIVE AREA

THE GREAT EMPIRE

ISSUED 22 November 2021

SCALE 1/50000

OWNER ENTITLEMENT