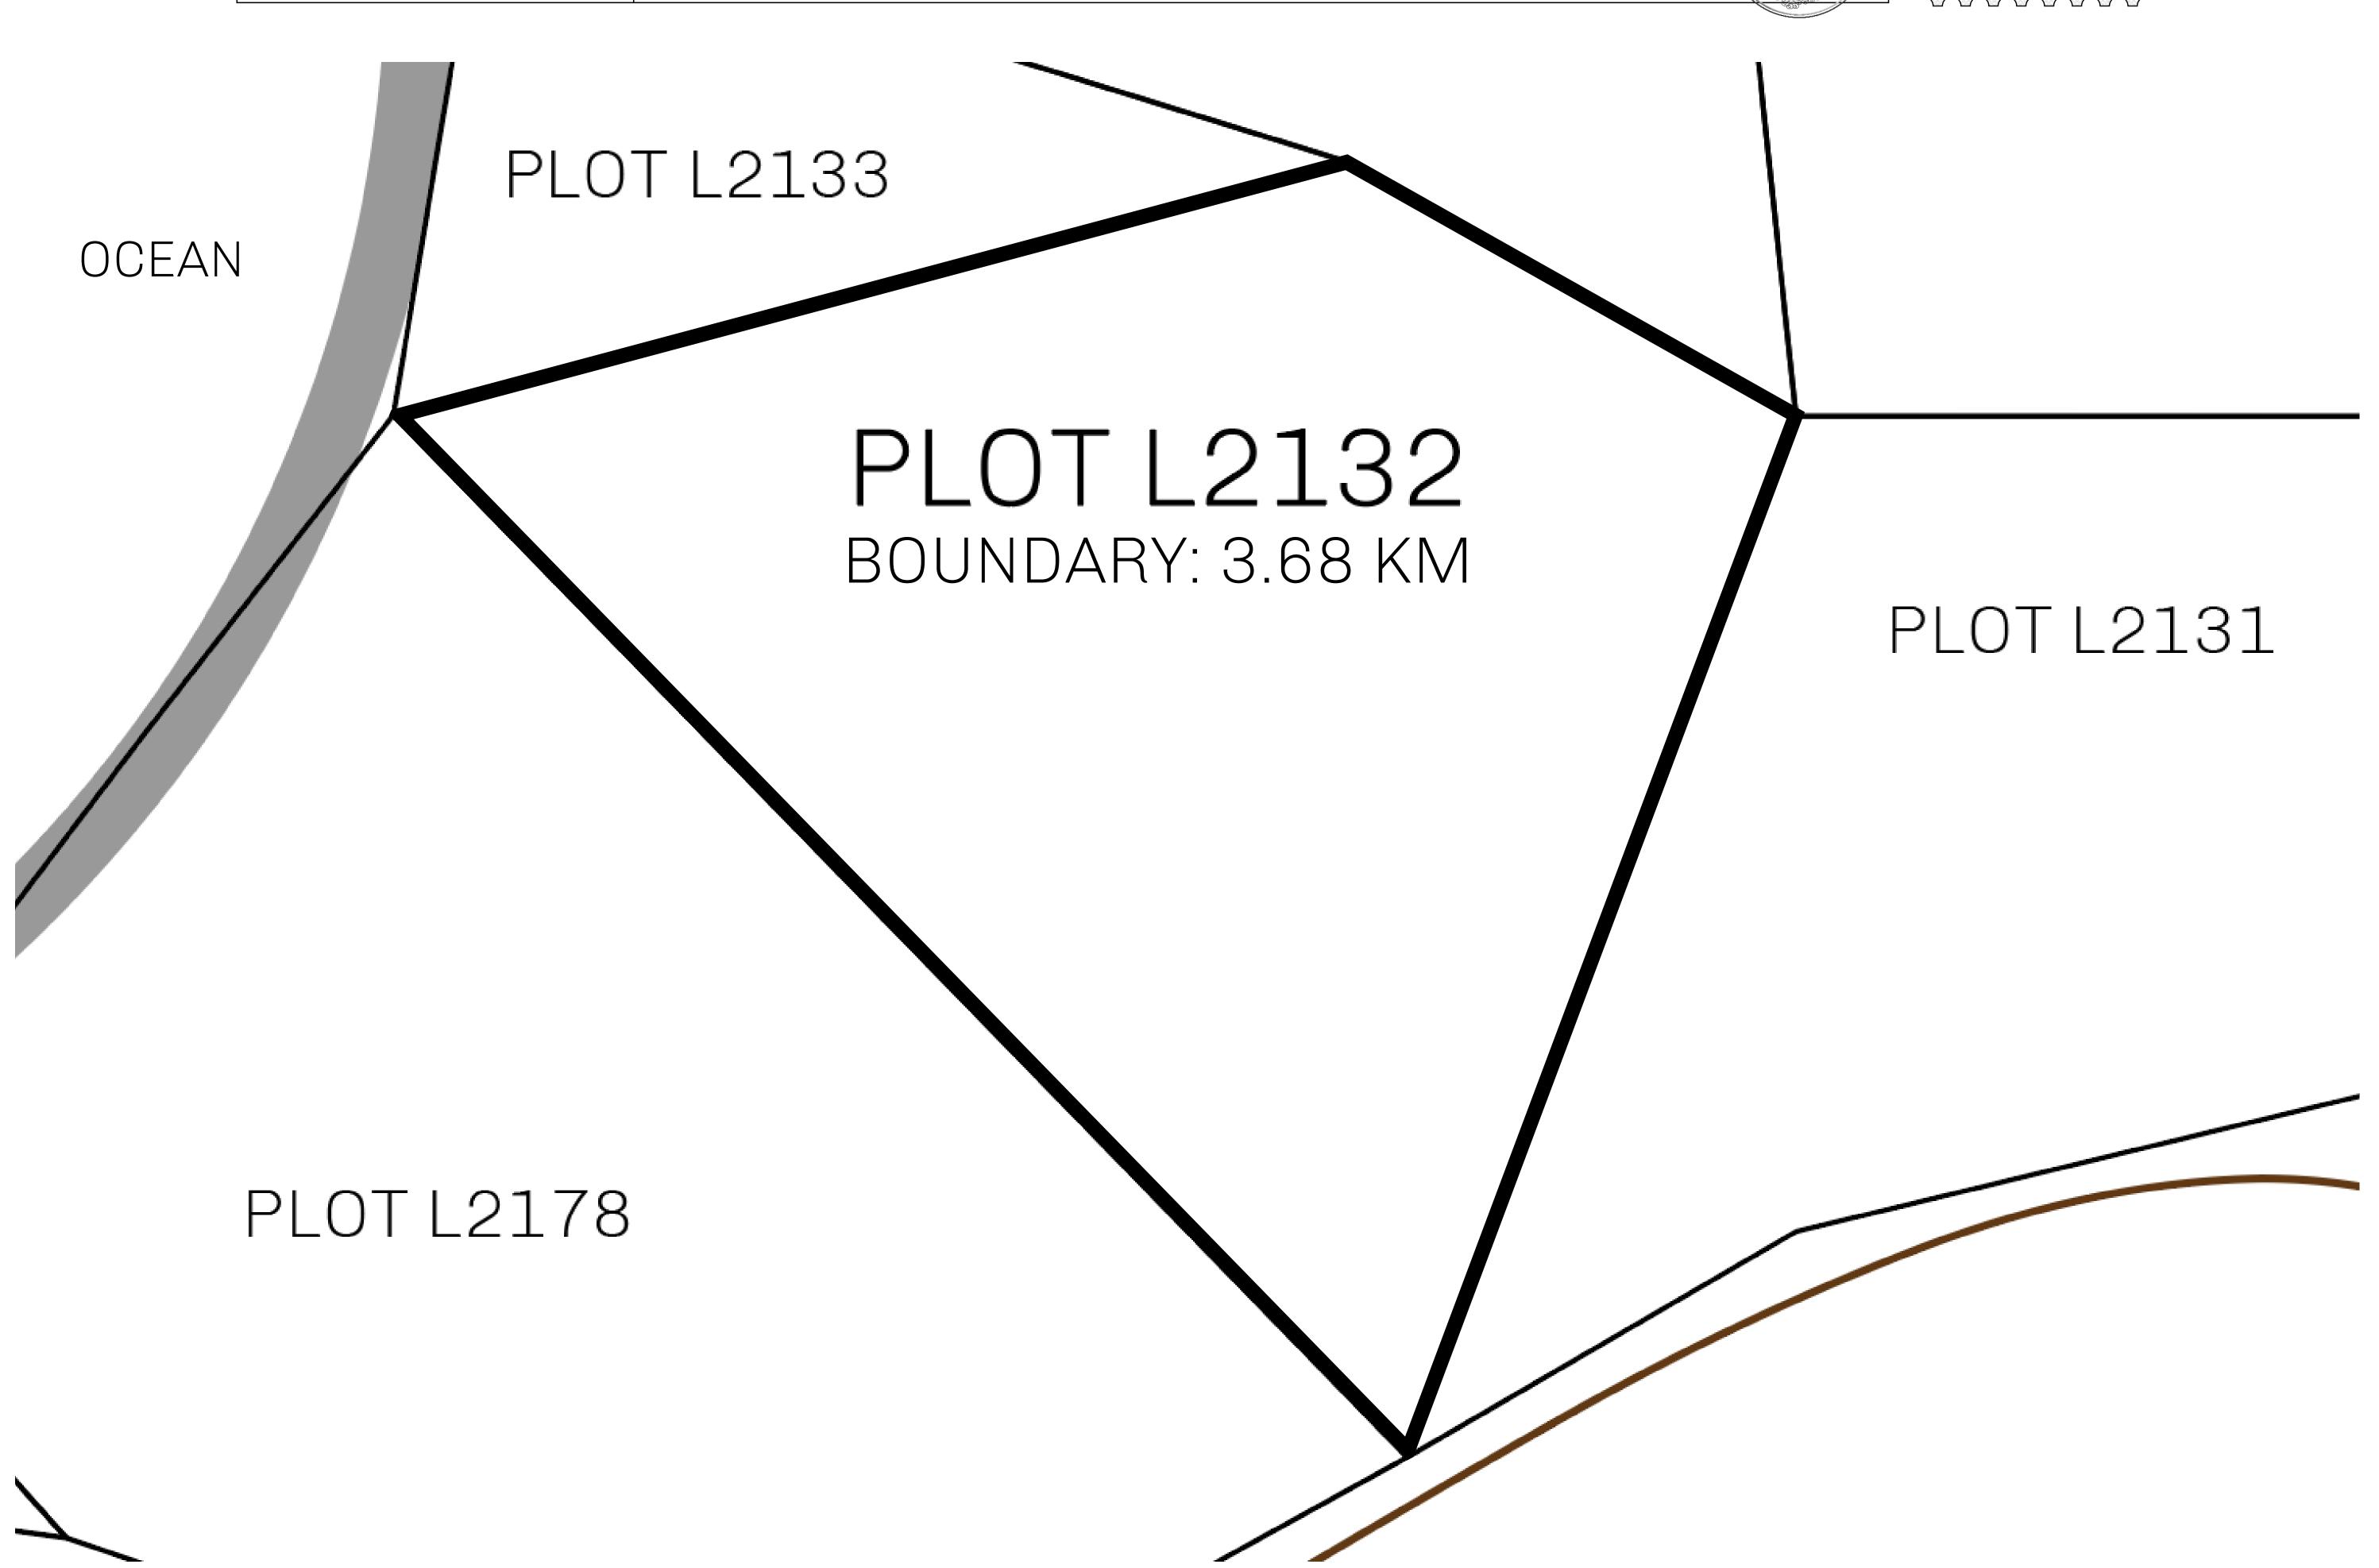

## GEOGRAPHY

COASTLINE 462.64 KM (287.47 MILES)

BORDERS OCEAN, ROYAUME DE SATOSHI, X BY SL & TERRITORIO LTT ST

HIGHEST POINT MOUNT ARES +8120 M

LOWEST POINT NFT PORT 0 M

PLOTS 2284 SCALE 1:50000

## H.M. LNFT Land Registry

L2132-221121

TITLE NUMBER

ADMINISTRATIVE AREA

THE GREAT EMPIRE

ISSUED 22 November 2021

SCALE 1/50000

OWNER ENTITLEMENT