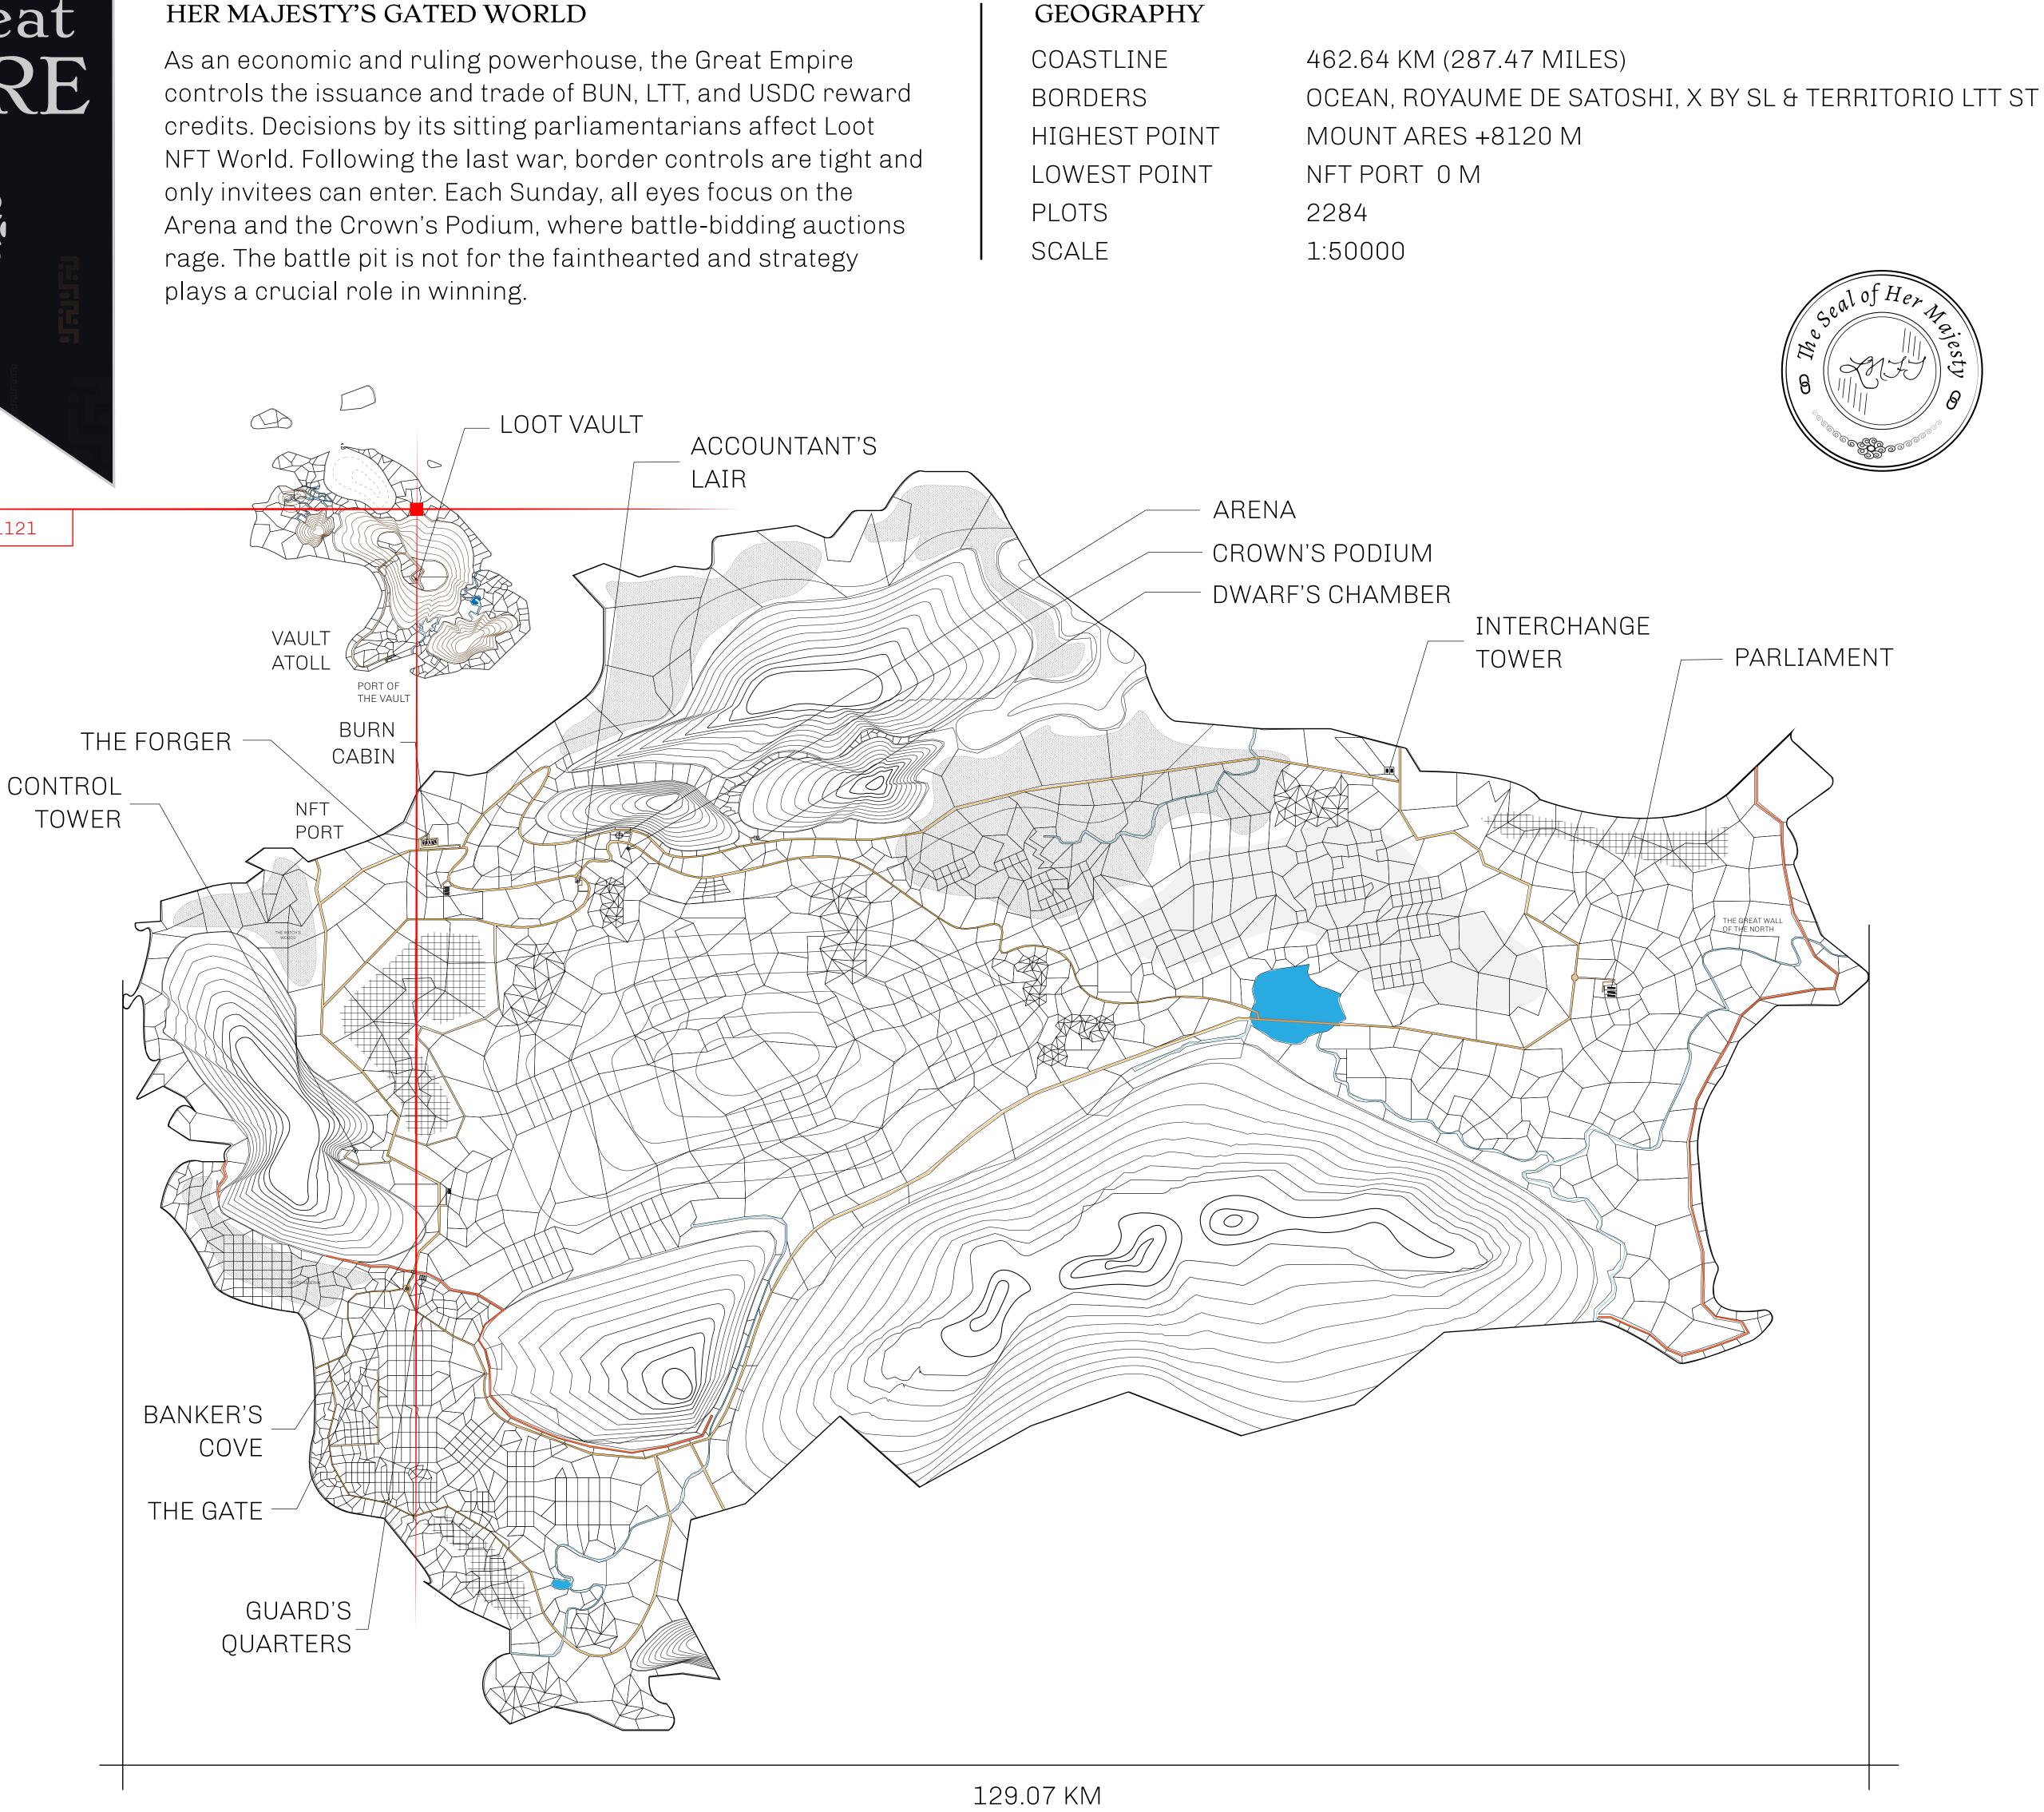

#### HER MAJESTY'S GATED WORLD

### H.M. LNFT Land Registr

ADMINISTRATIVE AREA

OWNER ENTITLEMENT

**THE GREAT** 

Type W-GE: S (rewarded in C