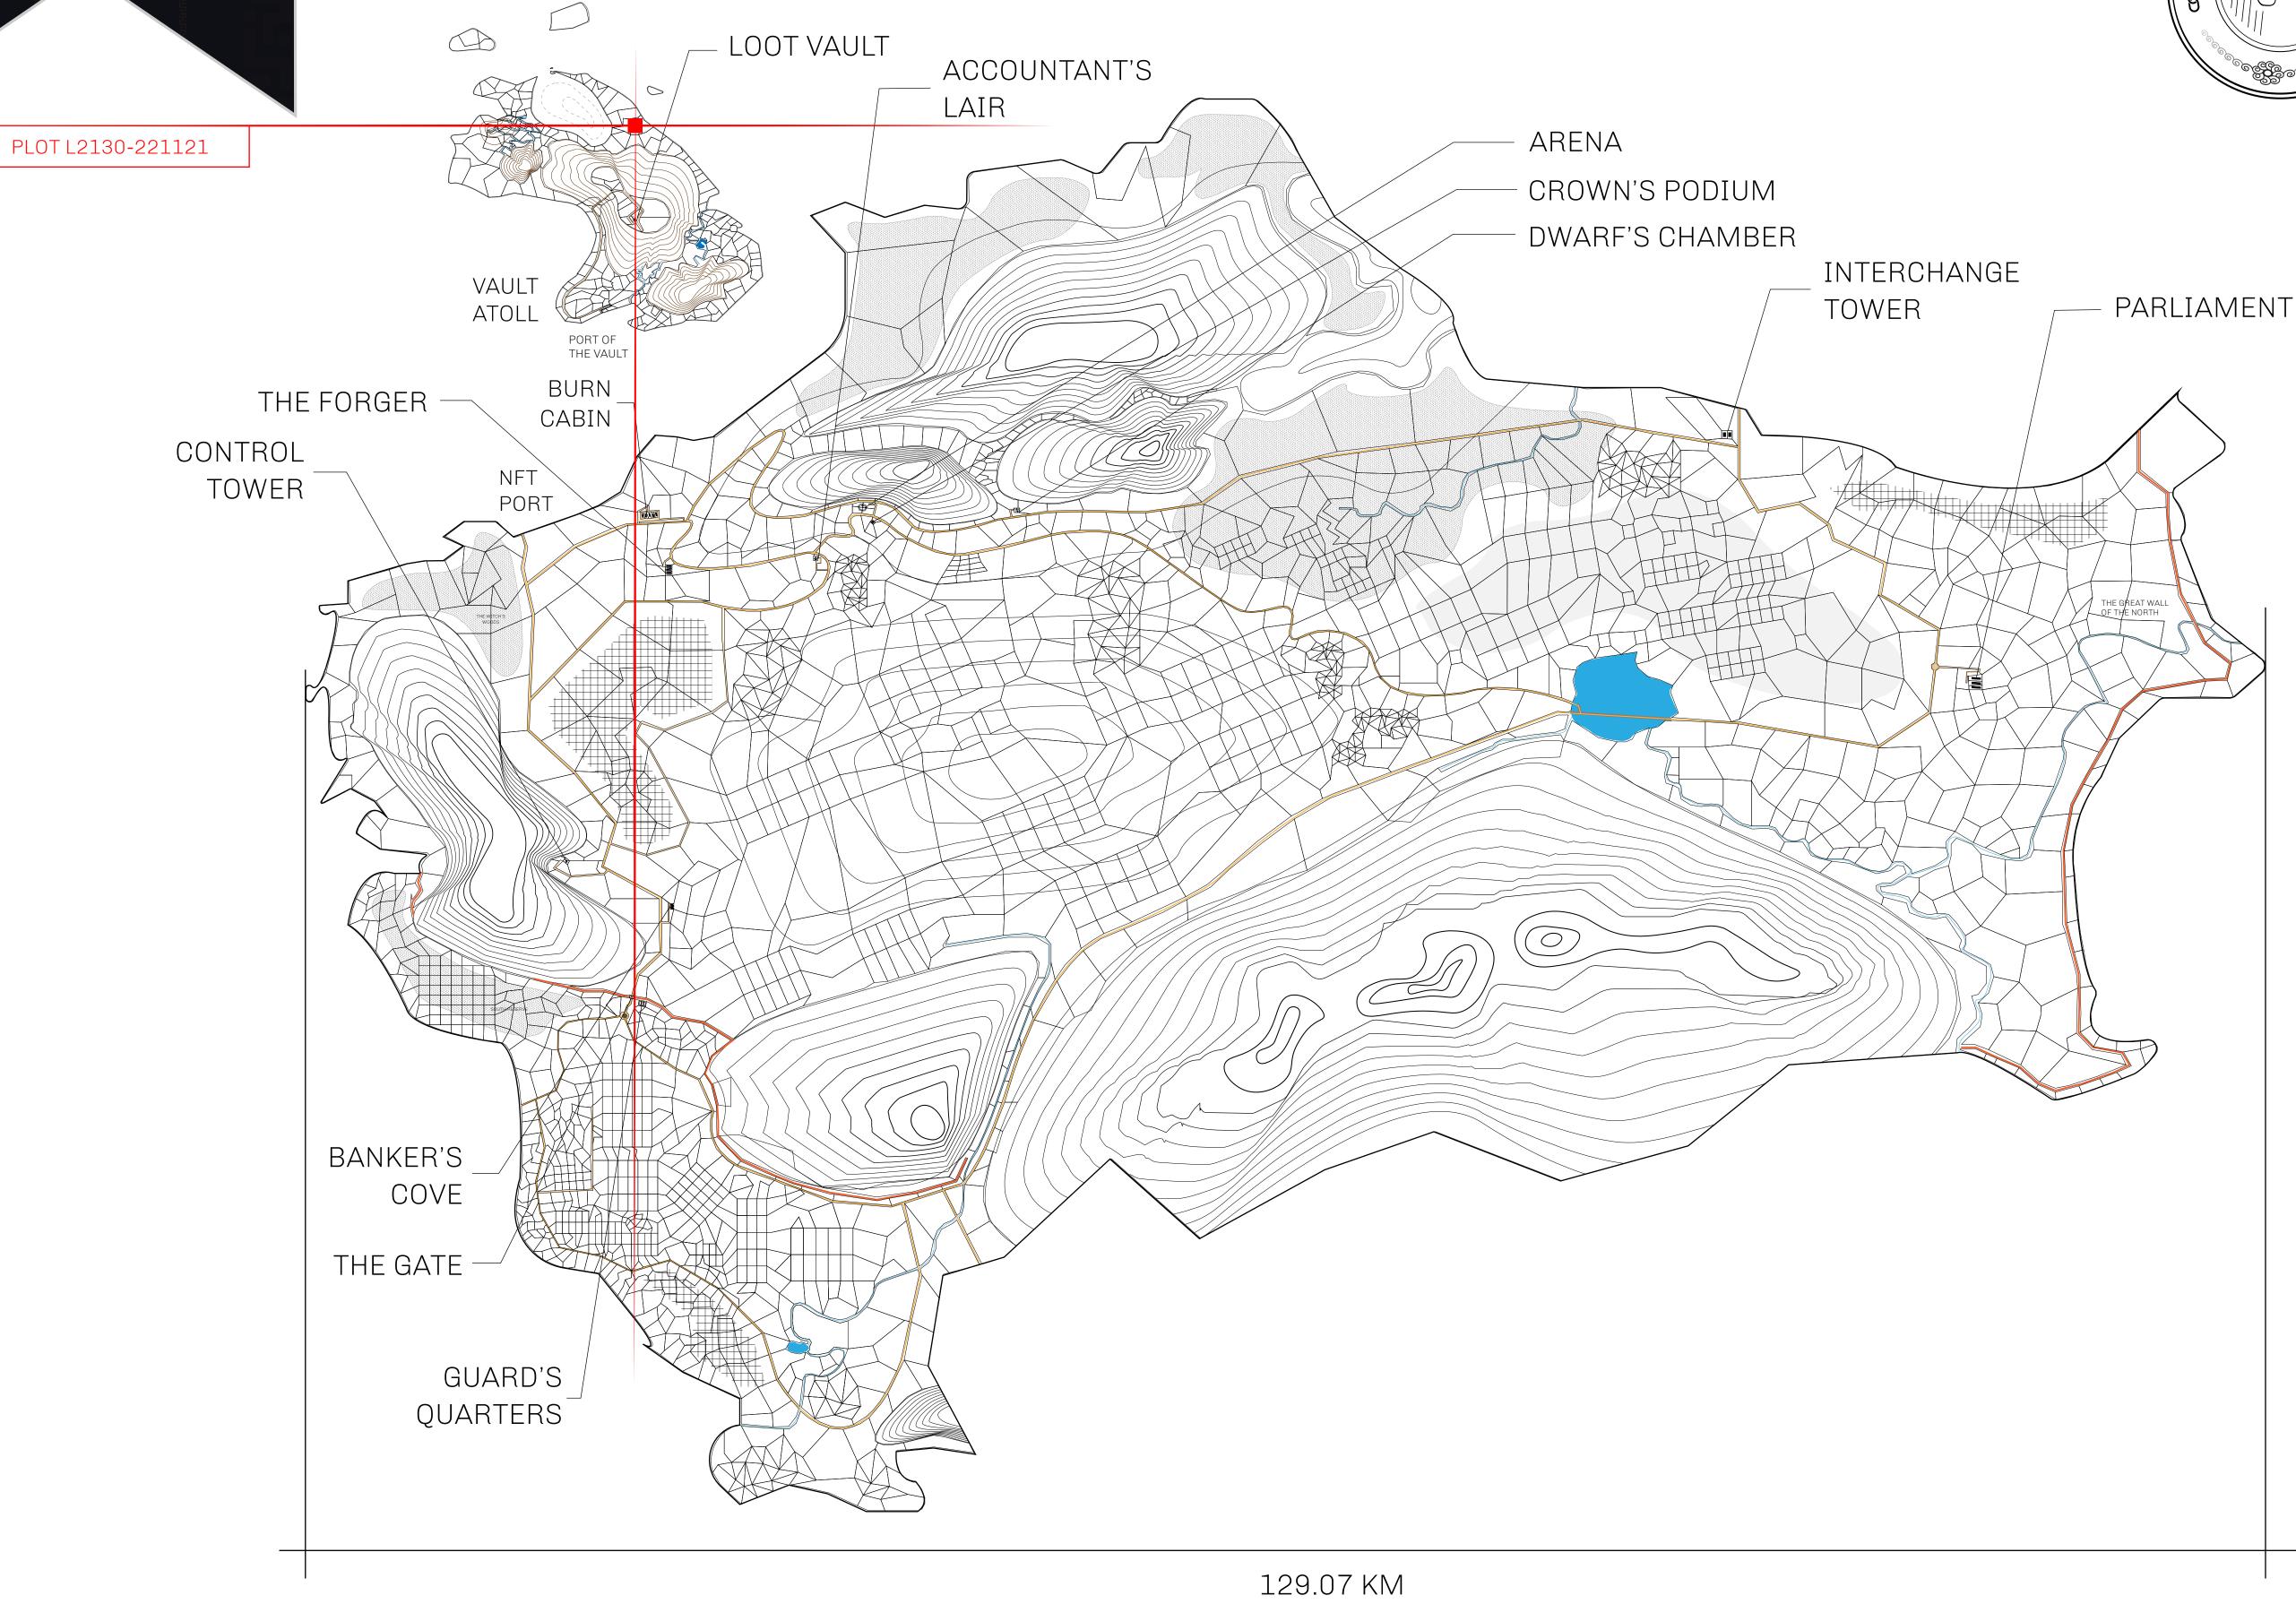

## **GEOGRAPHY**

COASTLINE 462.64 KM (287.47 MILES)

BORDERS OCEAN, ROYAUME DE SATOSHI, X BY SL & TERRITORIO LTT ST

HIGHEST POINT MOUNT ARES +8120 M

LOWEST POINT NFT PORT 0 M

PLOTS 2284 SCALE 1:50000

## H.M. LNFT Land Registry

L2130-221121

TITLE NUMBER

ISSUED 22 November 2021

SCALE 1/50000

OWNER ENTITLEMENT

ADMINISTRATIVE AREA

Type W-GE: Share of 0.3% of all BUN sales based on number of NFT Stories minted

## HER MAJESTY'S GATED WORLD

As an economic and ruling powerhouse, the Great Empire controls the issuance and trade of BUN, LTT, and USDC reward credits. Decisions by its sitting parliamentarians affect Loot NFT World. Following the last war, border controls are tight and only invitees can enter. Each Sunday, all eyes focus on the Arena and the Crown's Podium, where battle-bidding auctions rage. The battle pit is not for the fainthearted and strategy plays a crucial role in winning.