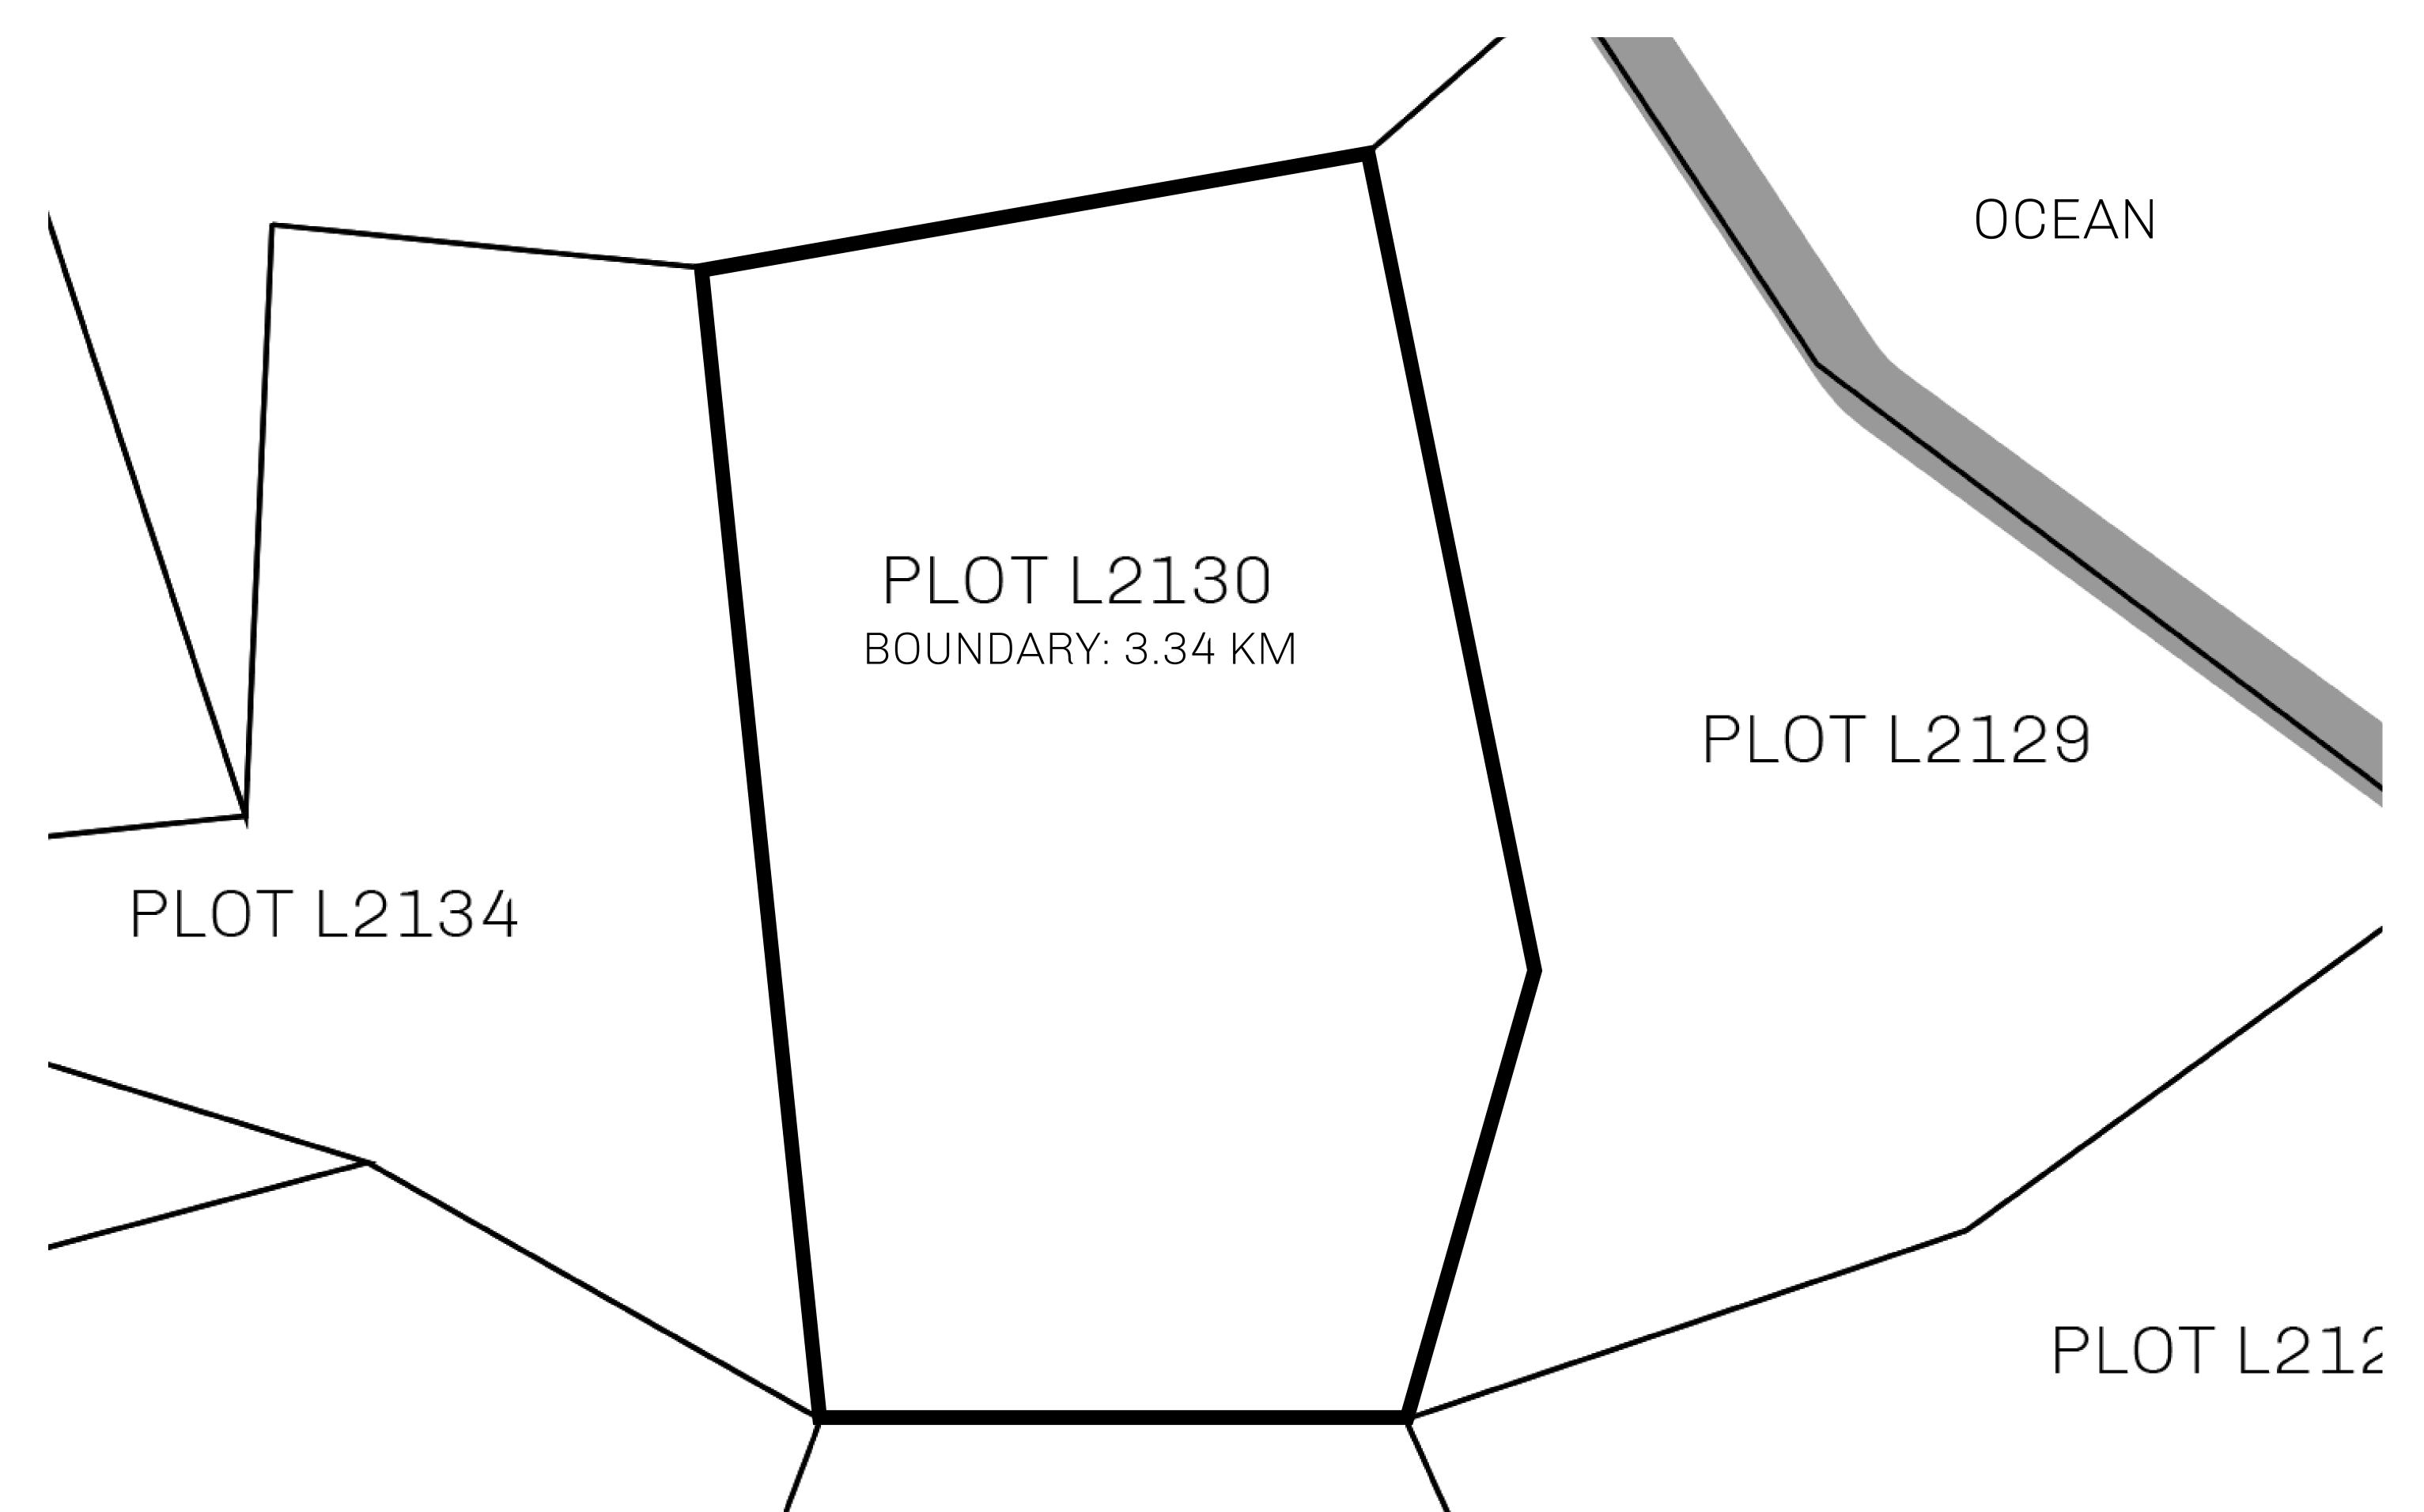

## **GEOGRAPHY**

COASTLINE 462.64 KM (287.47 MILES)

BORDERS OCEAN, ROYAUME DE SATOSHI, X BY SL & TERRITORIO LTT ST

HIGHEST POINT MOUNT ARES +8120 M

LOWEST POINT NFT PORT 0 M

PLOTS 2284 SCALE 1:50000

## H.M. LNFT Land Registry

L2130-221121

TITLE NUMBER

ISSUED 22 November 2021

SCALE 1/50000

OWNER ENTITLEMENT

ADMINISTRATIVE AREA

Type W-GE: Share of 0.3% of all BUN sales based on number of NFT Stories minted

(rewarded in Credits); Mint 4 NFT Stories

THE GREAT EMPIRE