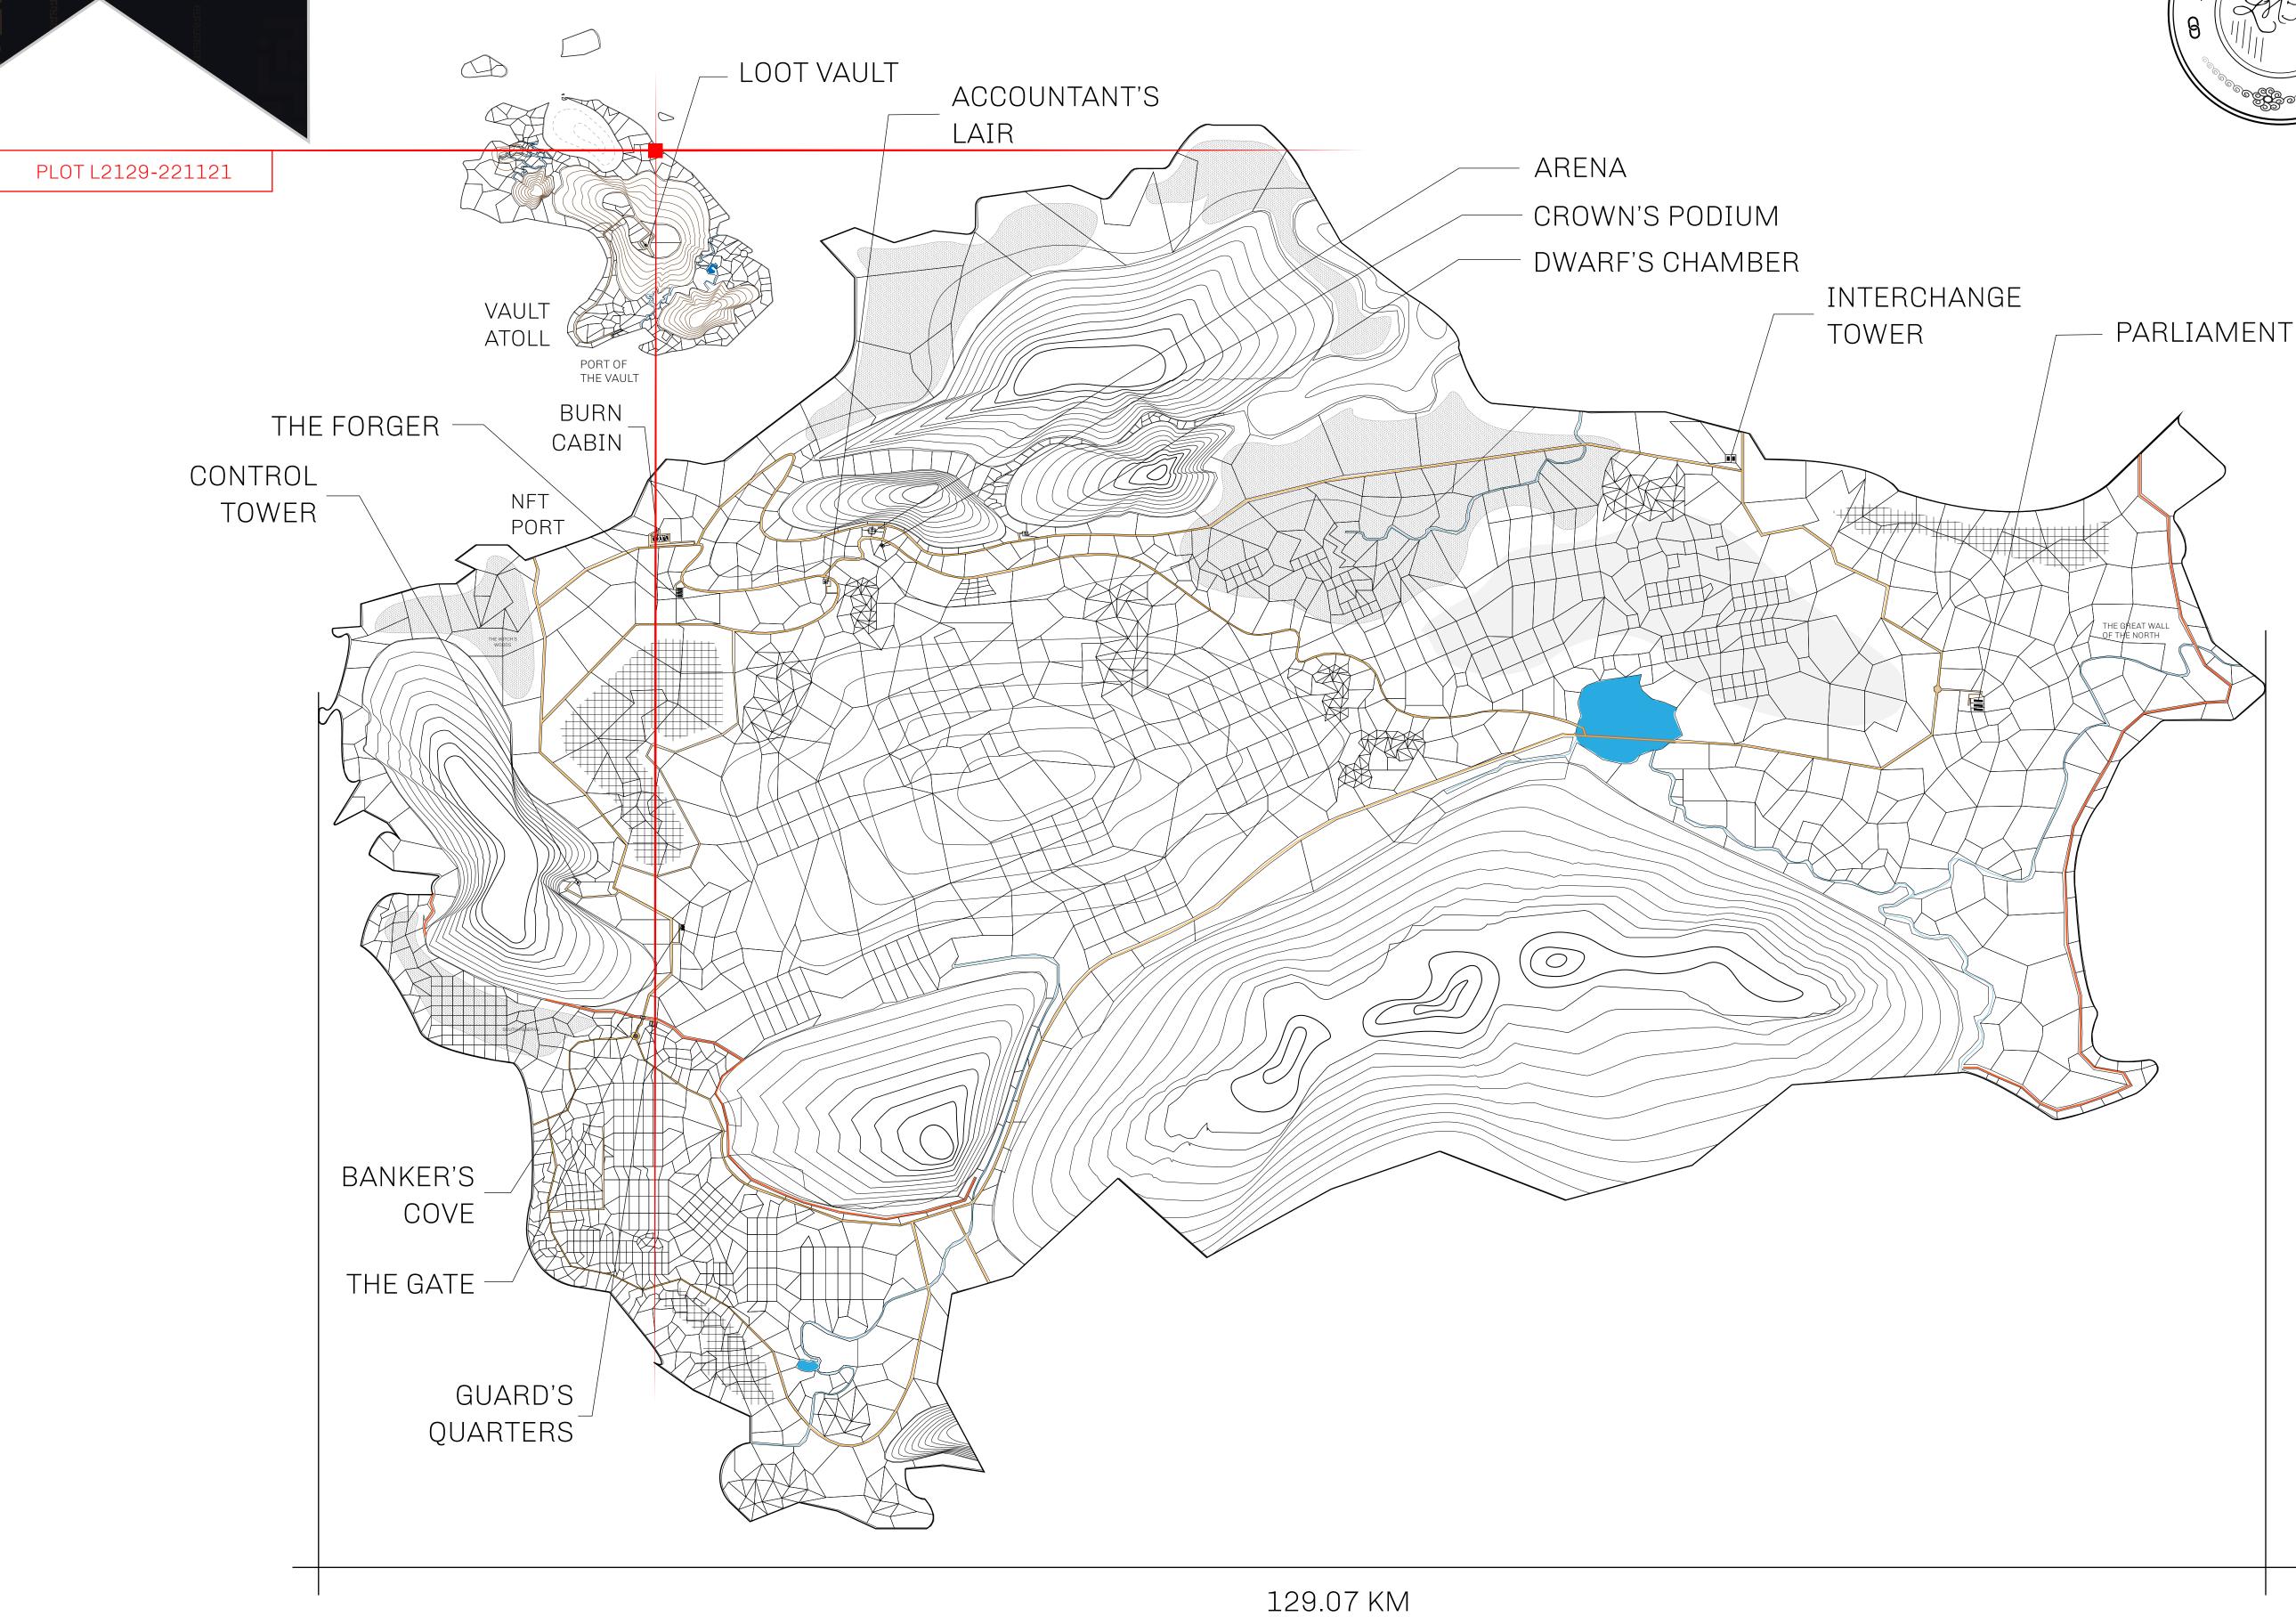

## **GEOGRAPHY**

COASTLINE 462.64 KM (287.47 MILES)

BORDERS OCEAN, ROYAUME DE SATOSHI, X BY SL & TERRITORIO LTT ST

HIGHEST POINT MOUNT ARES +8120 M

LOWEST POINT NFT PORT 0 M

PLOTS 2284 SCALE 1:50000

## H.M. LNFT Land Registry

L2129-221121

TITLE NUMBER

ADMINISTRATIVE AREA

THE GREAT EMPIRE

ISSUED 22 November 2021

SCALE **1/50000** 

OWNER ENTITLEMENT