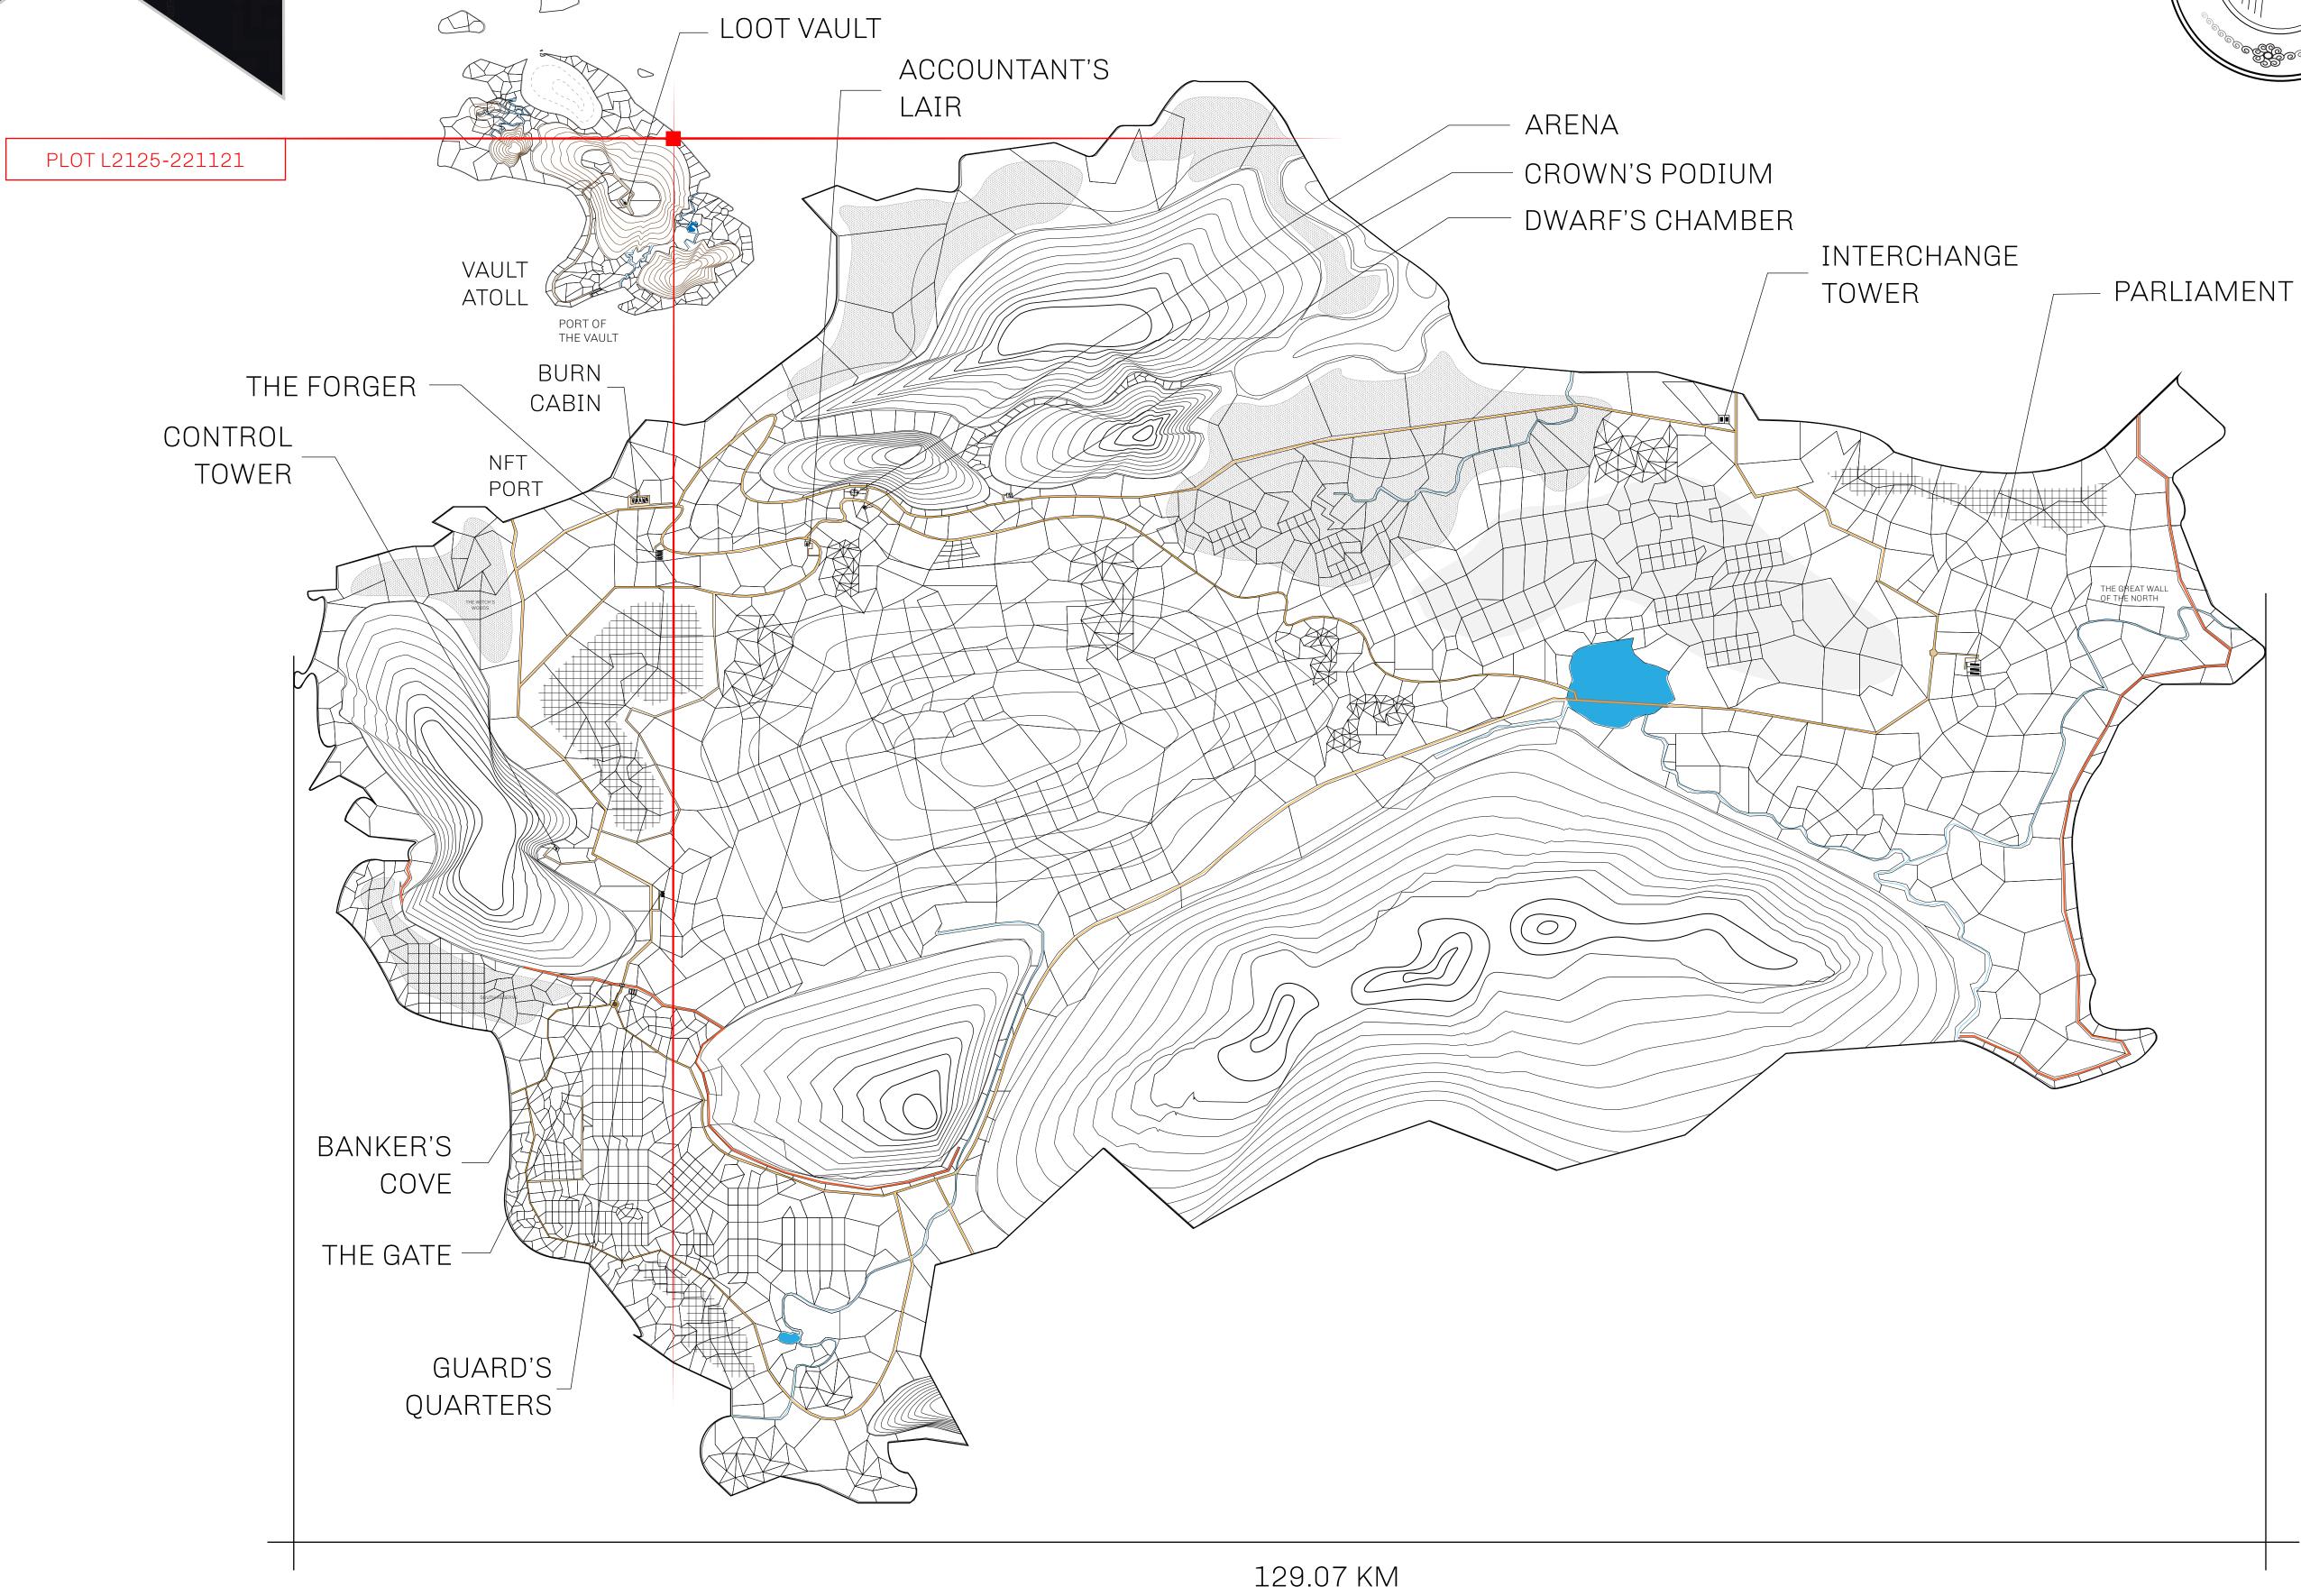

## **GEOGRAPHY**

COASTLINE 462.64 KM (287.47 MILES)

BORDERS OCEAN, ROYAUME DE SATOSHI, X BY SL & TERRITORIO LTT ST

HIGHEST POINT MOUNT ARES +8120 M

LOWEST POINT NFT PORT 0 M

PLOTS 2284 SCALE 1:50000

## H.M. LNFT Land Registry

L2125-221121

TITLE NUMBER

THE GREAT EMPIRE

ISSUED 22 November 2021

OWNER ENTITLEMENT

ADMINISTRATIVE AREA

Type W-GE: Share of 0.3% of all BUN sales based on number of NFT Stories minted (rewarded in Credits); Mint 4 NFT Stories

J. SCALE 1/50000

SFT Stories minted