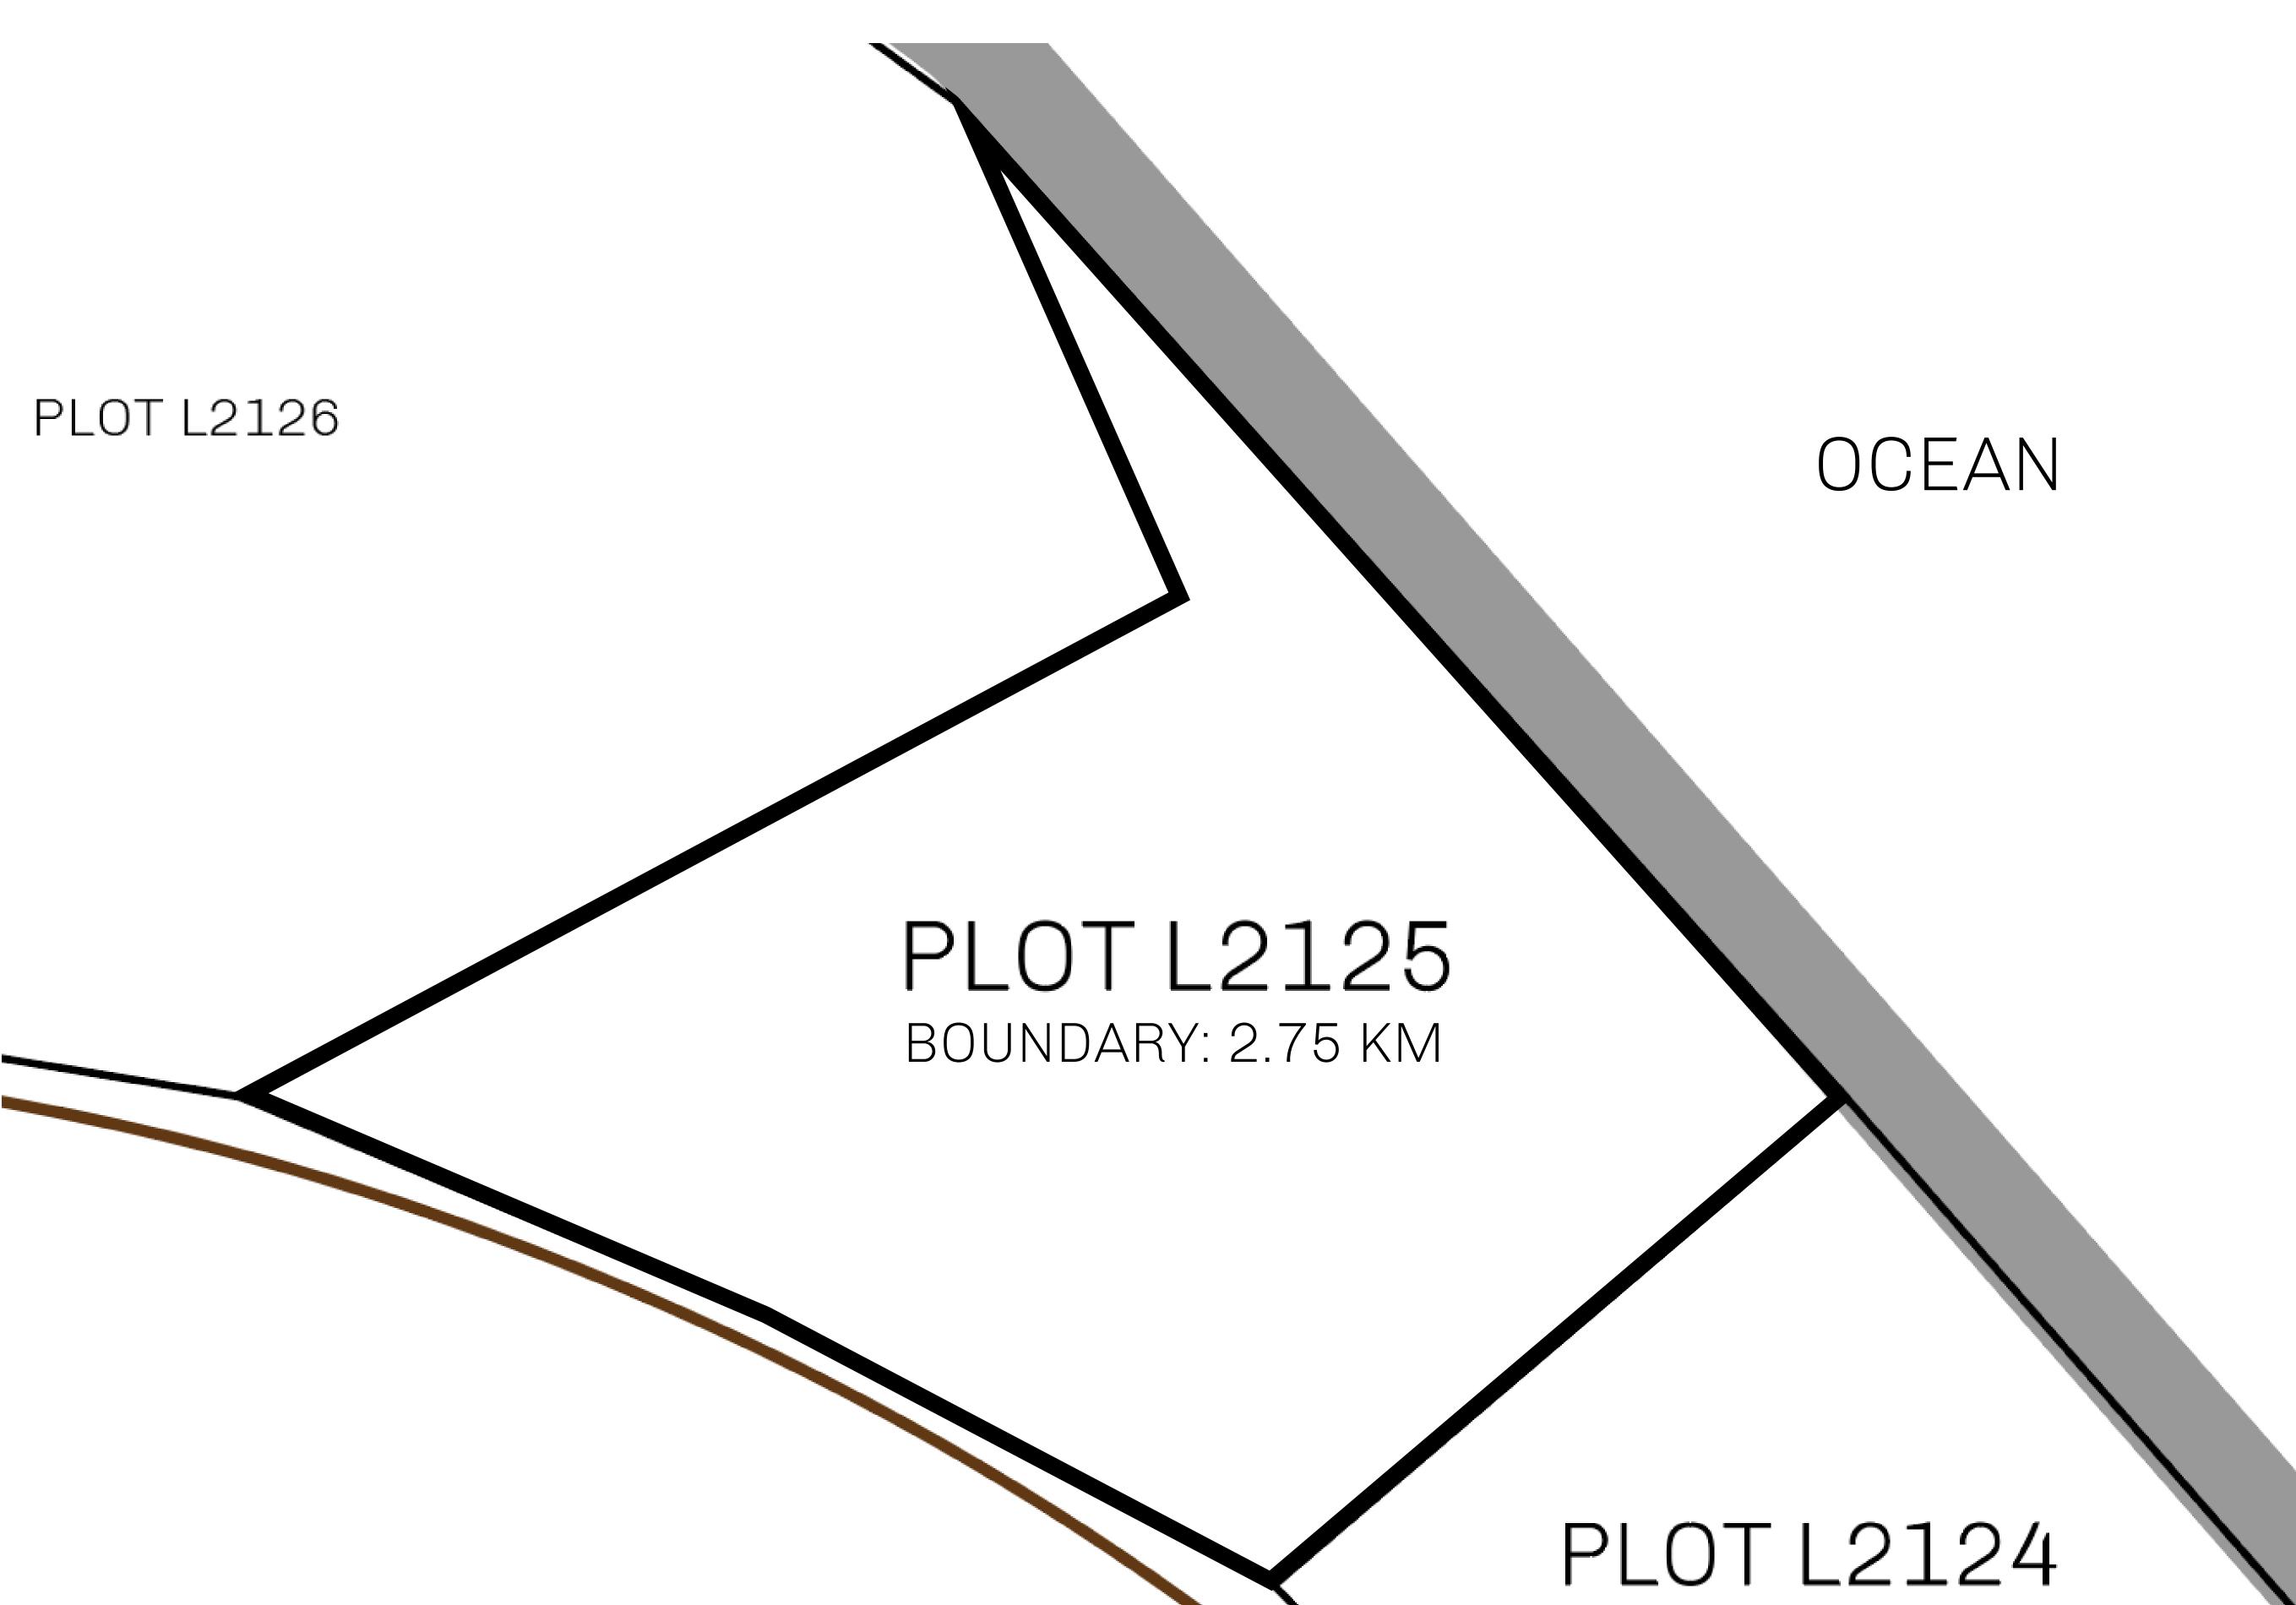

## **GEOGRAPHY**

COASTLINE 462.64 KM (287.47 MILES)

BORDERS OCEAN, ROYAUME DE SATOSHI, X BY SL & TERRITORIO LTT ST

HIGHEST POINT MOUNT ARES +8120 M

LOWEST POINT NFT PORT 0 M

PLOTS 2284 SCALE 1:50000

## H.M. LNFT Land Registry

L2125-221121

TITLE NUMBER

THE GREAT EMPIRE

ISSUED 22 November 2021

OWNER ENTITLEMENT

ADMINISTRATIVE AREA

Type W-GE: Share of 0.3% of all BUN sales based on number of NFT Stories minted (rewarded in Credits); Mint 4 NFT Stories

J. SCALE 1/50000

SFT Stories minted