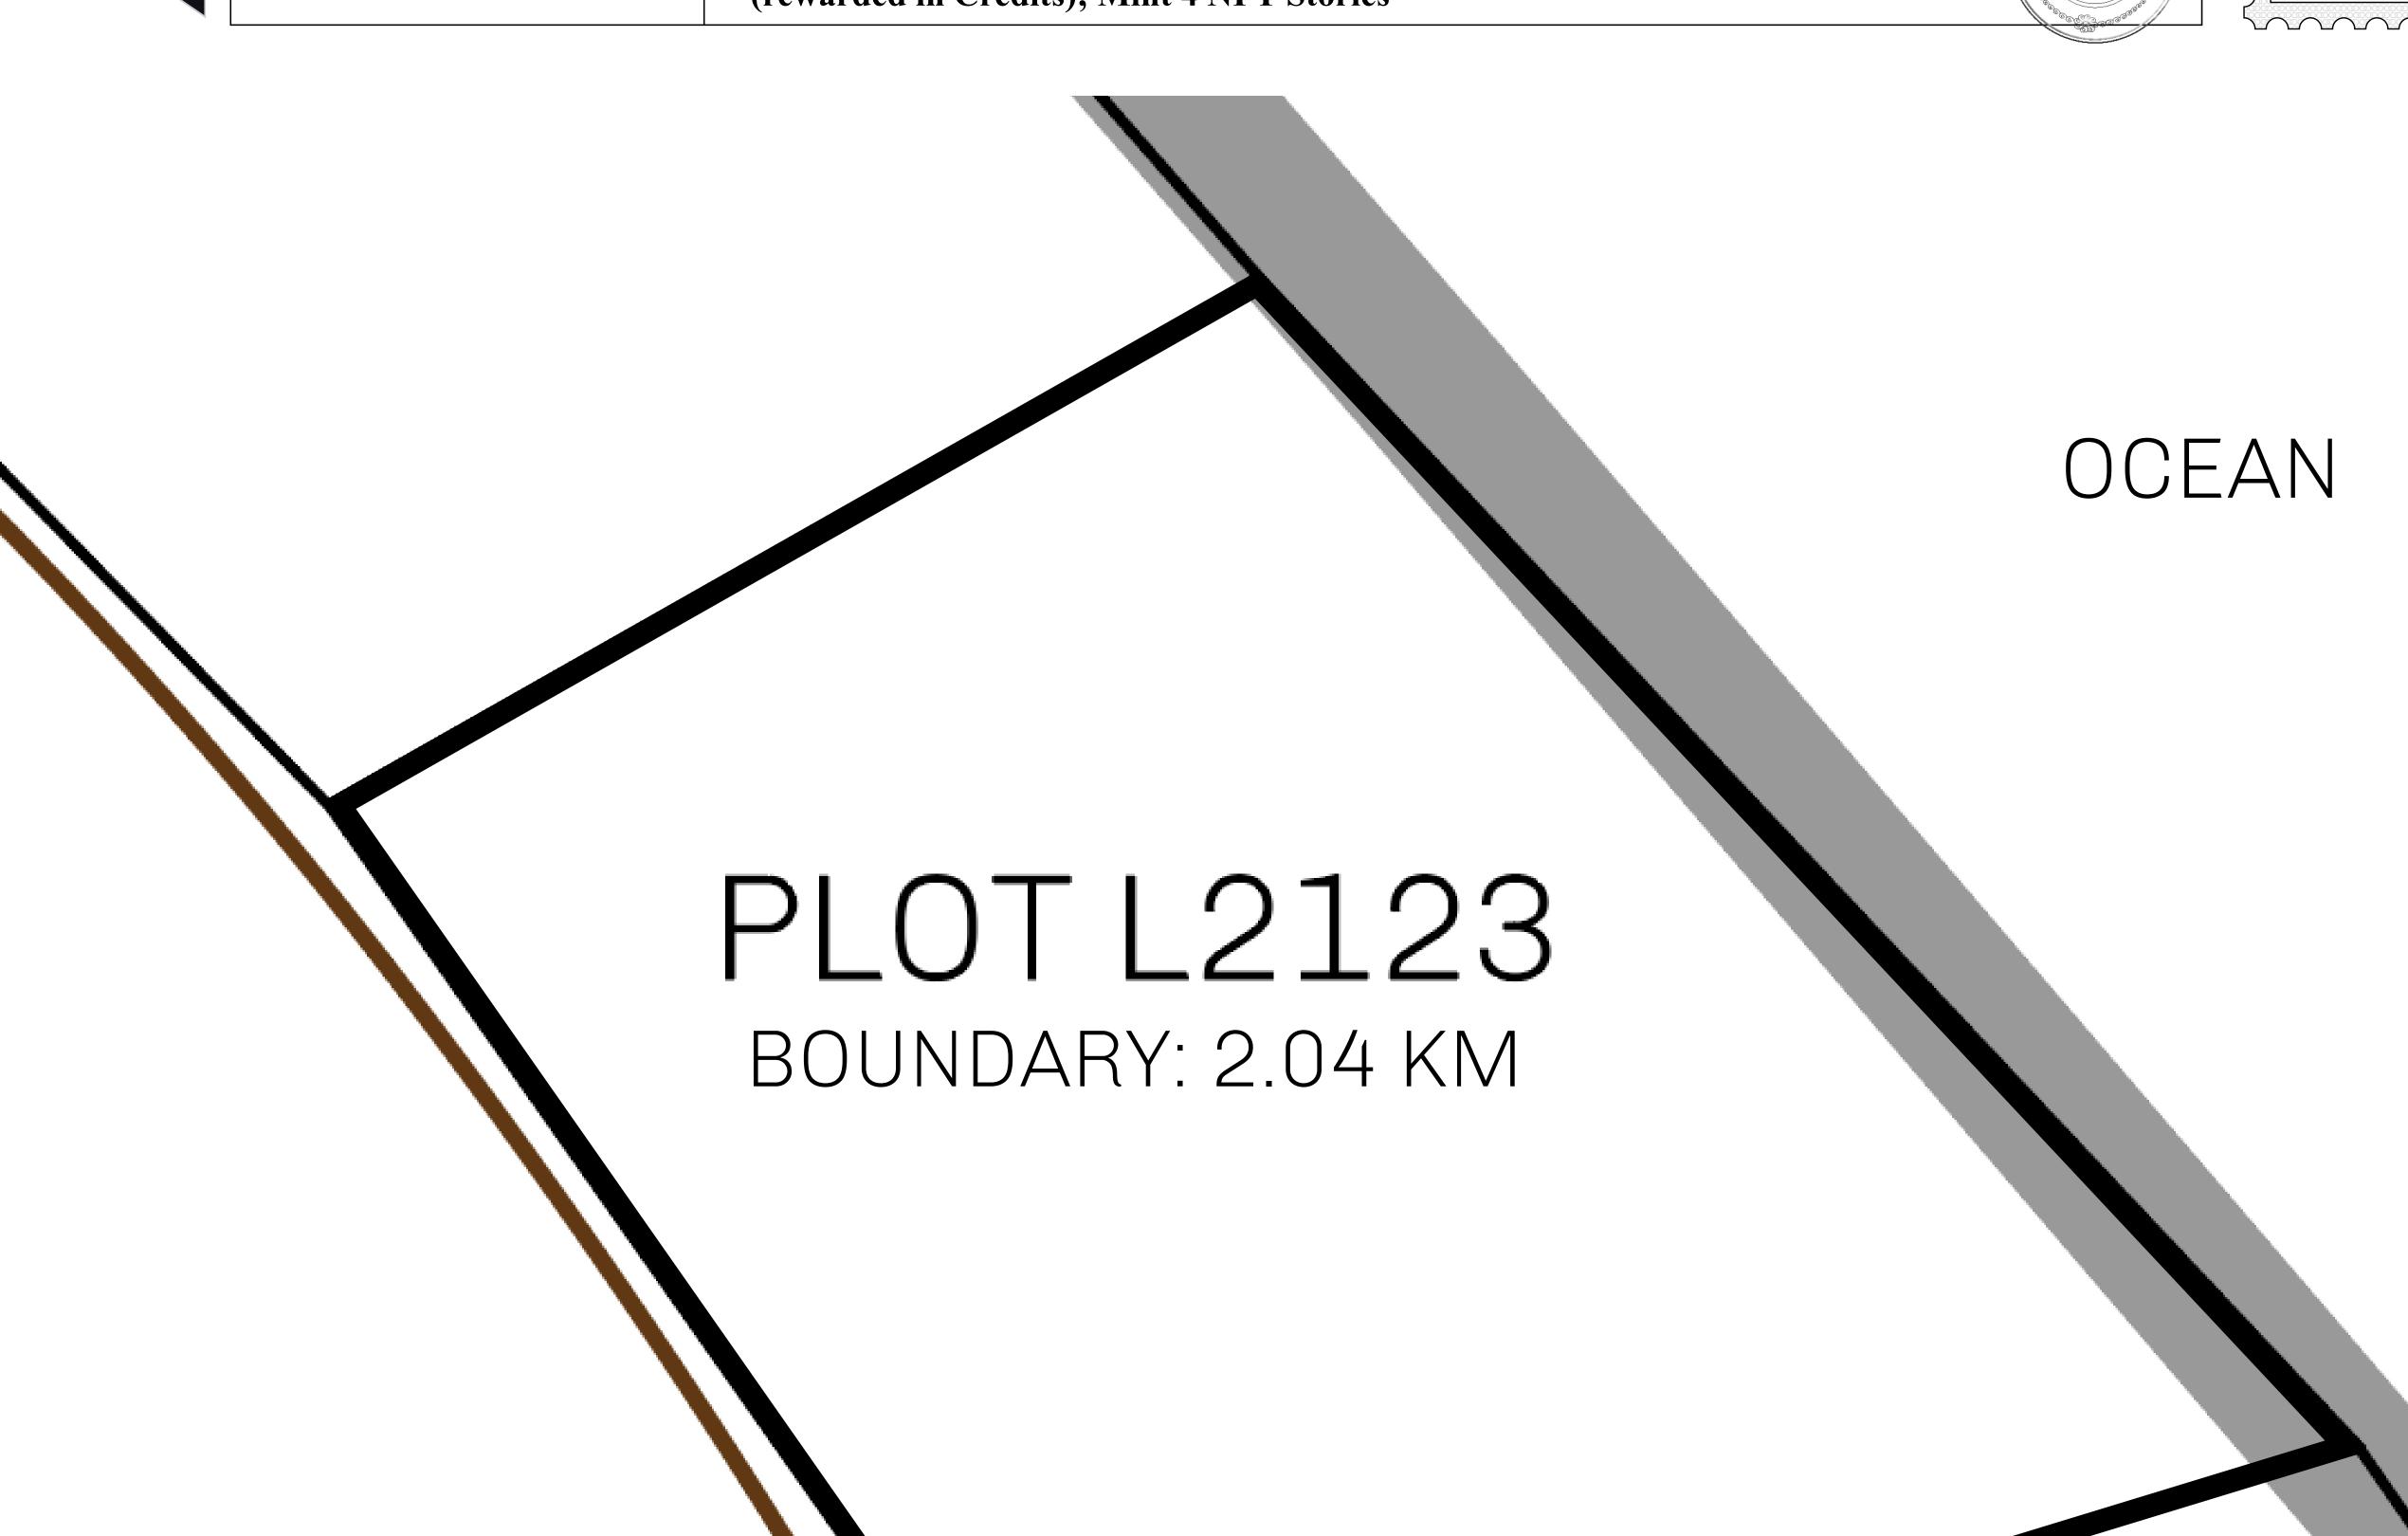

## **GEOGRAPHY**

COASTLINE 462.64 KM (287.47 MILES)

BORDERS OCEAN, ROYAUME DE SATOSHI, X BY SL & TERRITORIO LTT ST

HIGHEST POINT MOUNT ARES +8120 M

LOWEST POINT NFT PORT 0 M

PLOTS 2284 SCALE 1:50000

## H.M. LNFT Land Registry

TITLE NUMBER

L2123-221121

ADMINISTRATIVE AREA

THE GREAT EMPIRE

ISSUED 22 November 2021

SCALE 1/50000

OWNER ENTITLEMENT

Type W-GE: Share of 0.3% of all BUN sales based on number of NFT Stories minted

(rewarded in Credits); Mint 4 NFT Stories