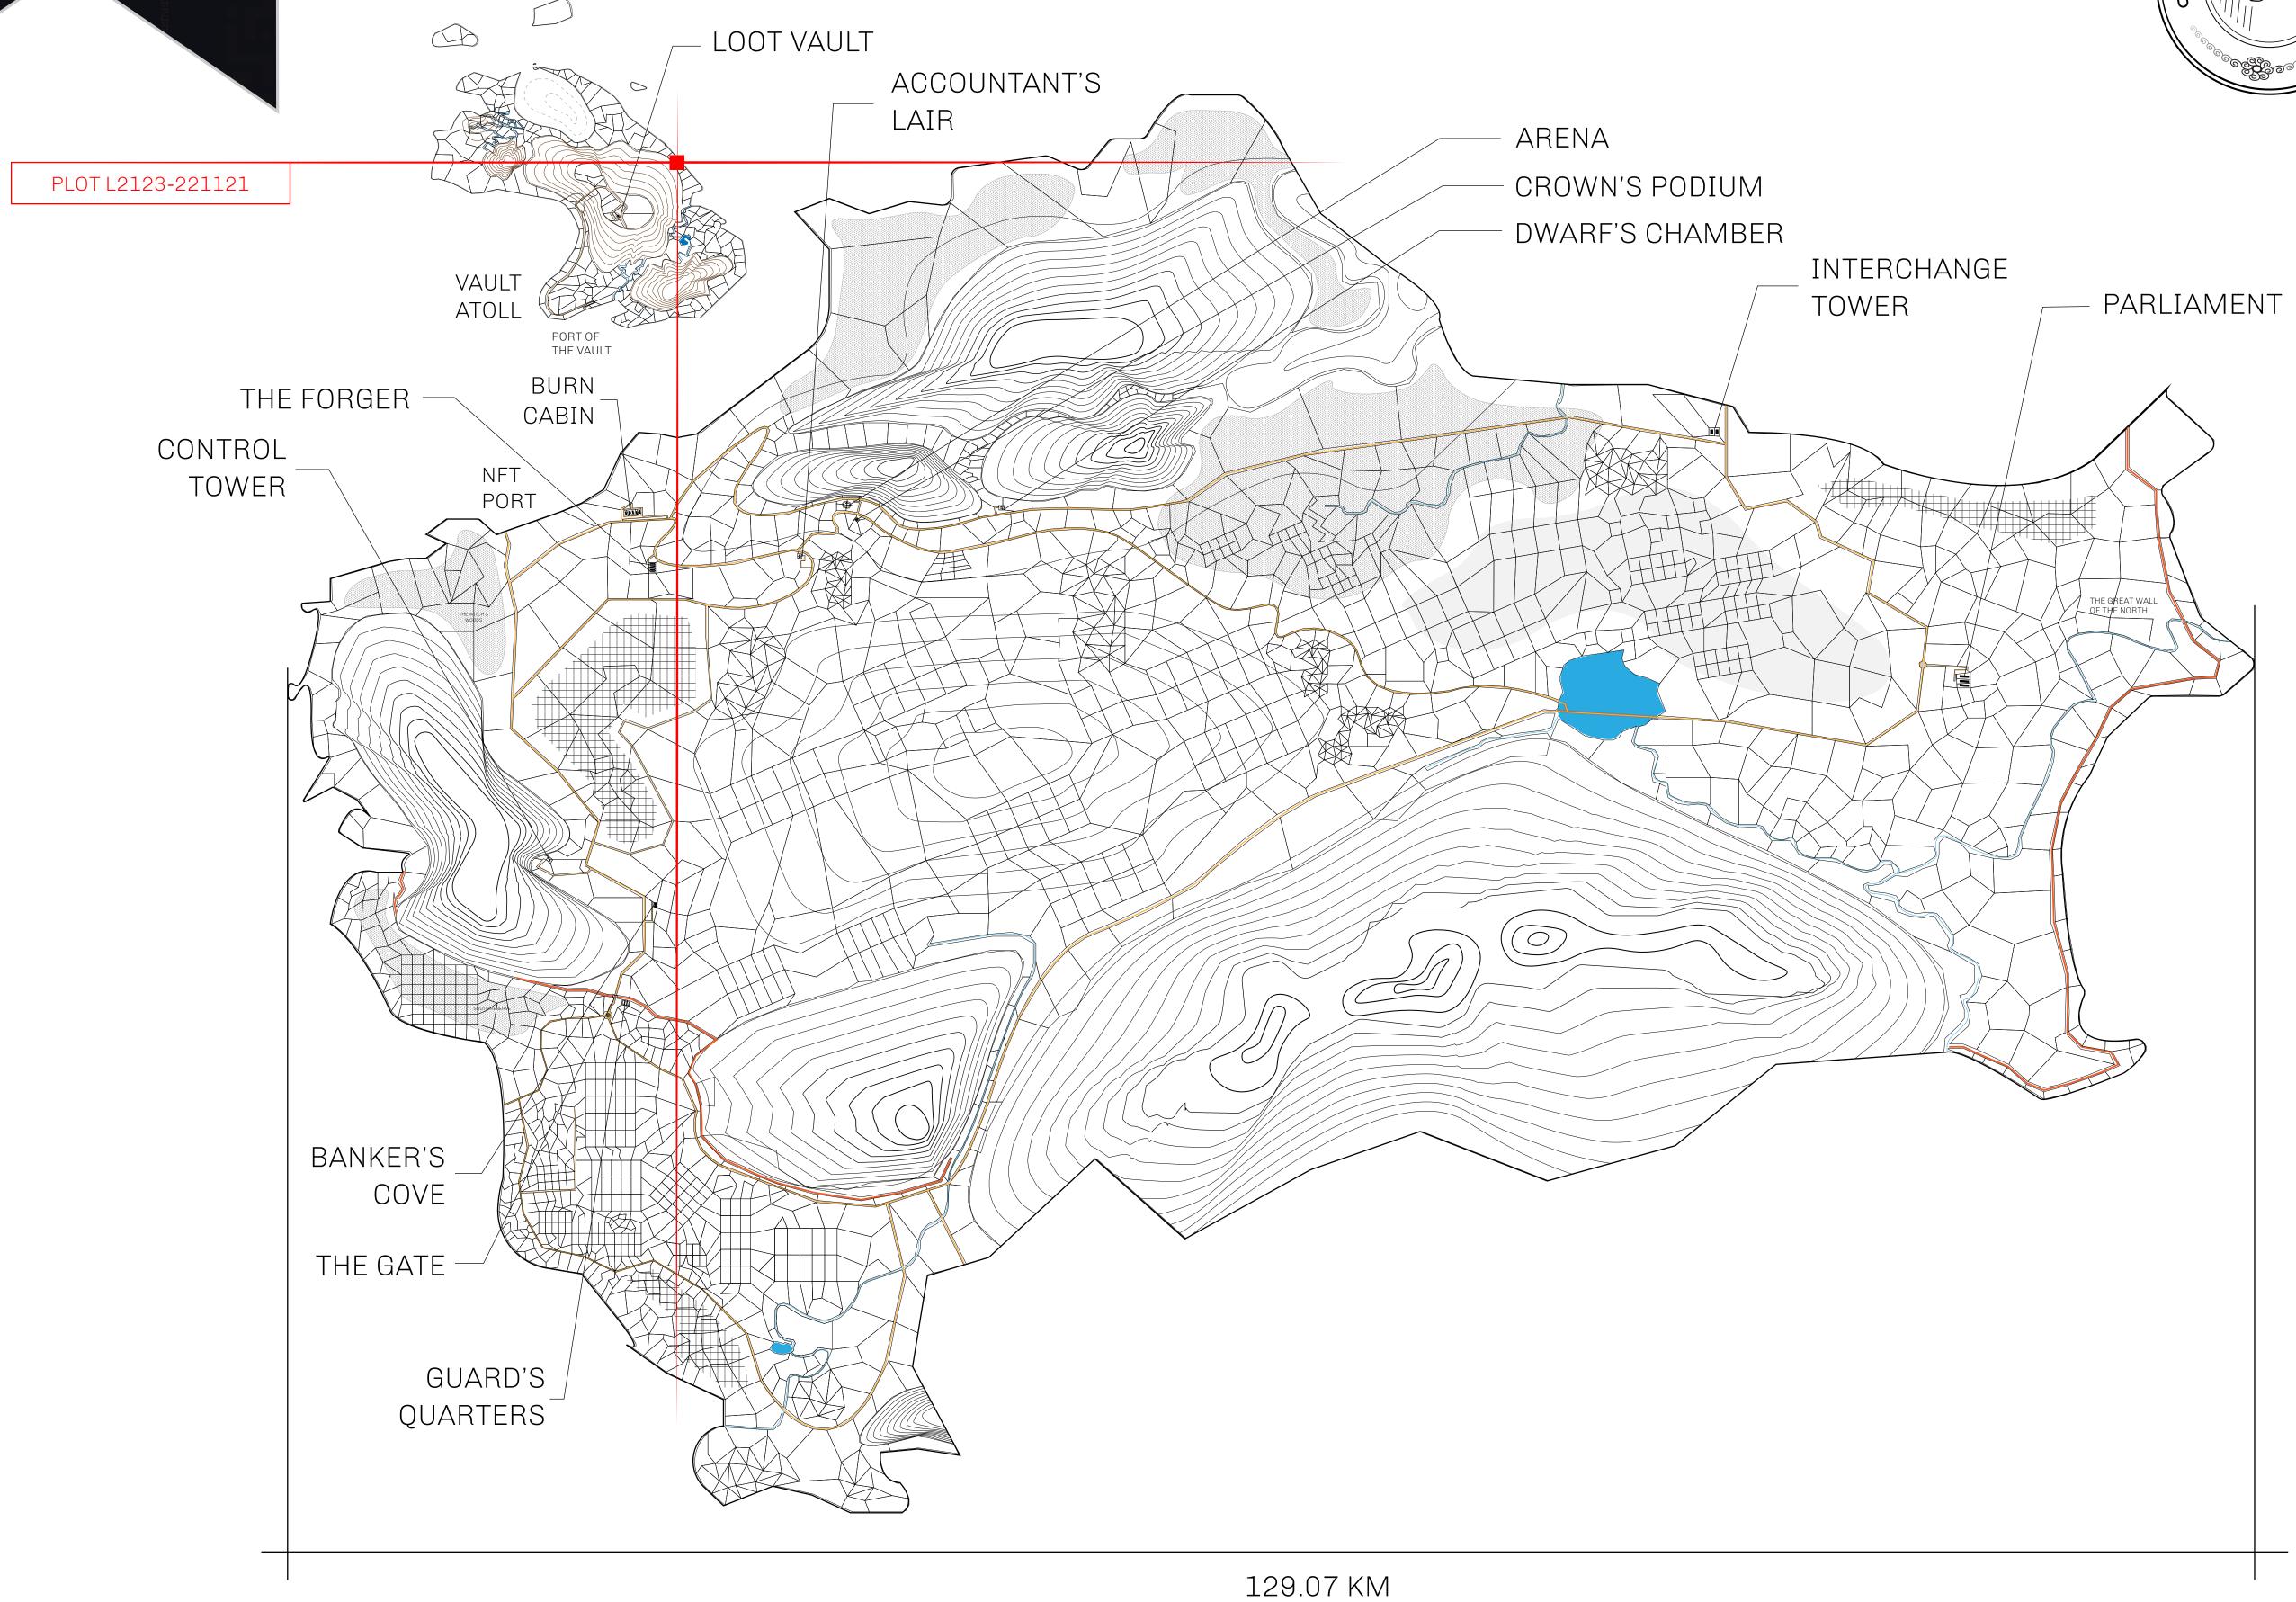

## **GEOGRAPHY**

COASTLINE 462.64 KM (287.47 MILES)

BORDERS OCEAN, ROYAUME DE SATOSHI, X BY SL & TERRITORIO LTT ST

HIGHEST POINT MOUNT ARES +8120 M

LOWEST POINT NFT PORT 0 M

PLOTS 2284 SCALE 1:50000

## H.M. LNFT Land Registry

TITLE NUMBER

L2123-221121

ADMINISTRATIVE AREA

THE GREAT EMPIRE

ISSUED 22 November 2021

SCALE 1/50000

OWNER ENTITLEMENT