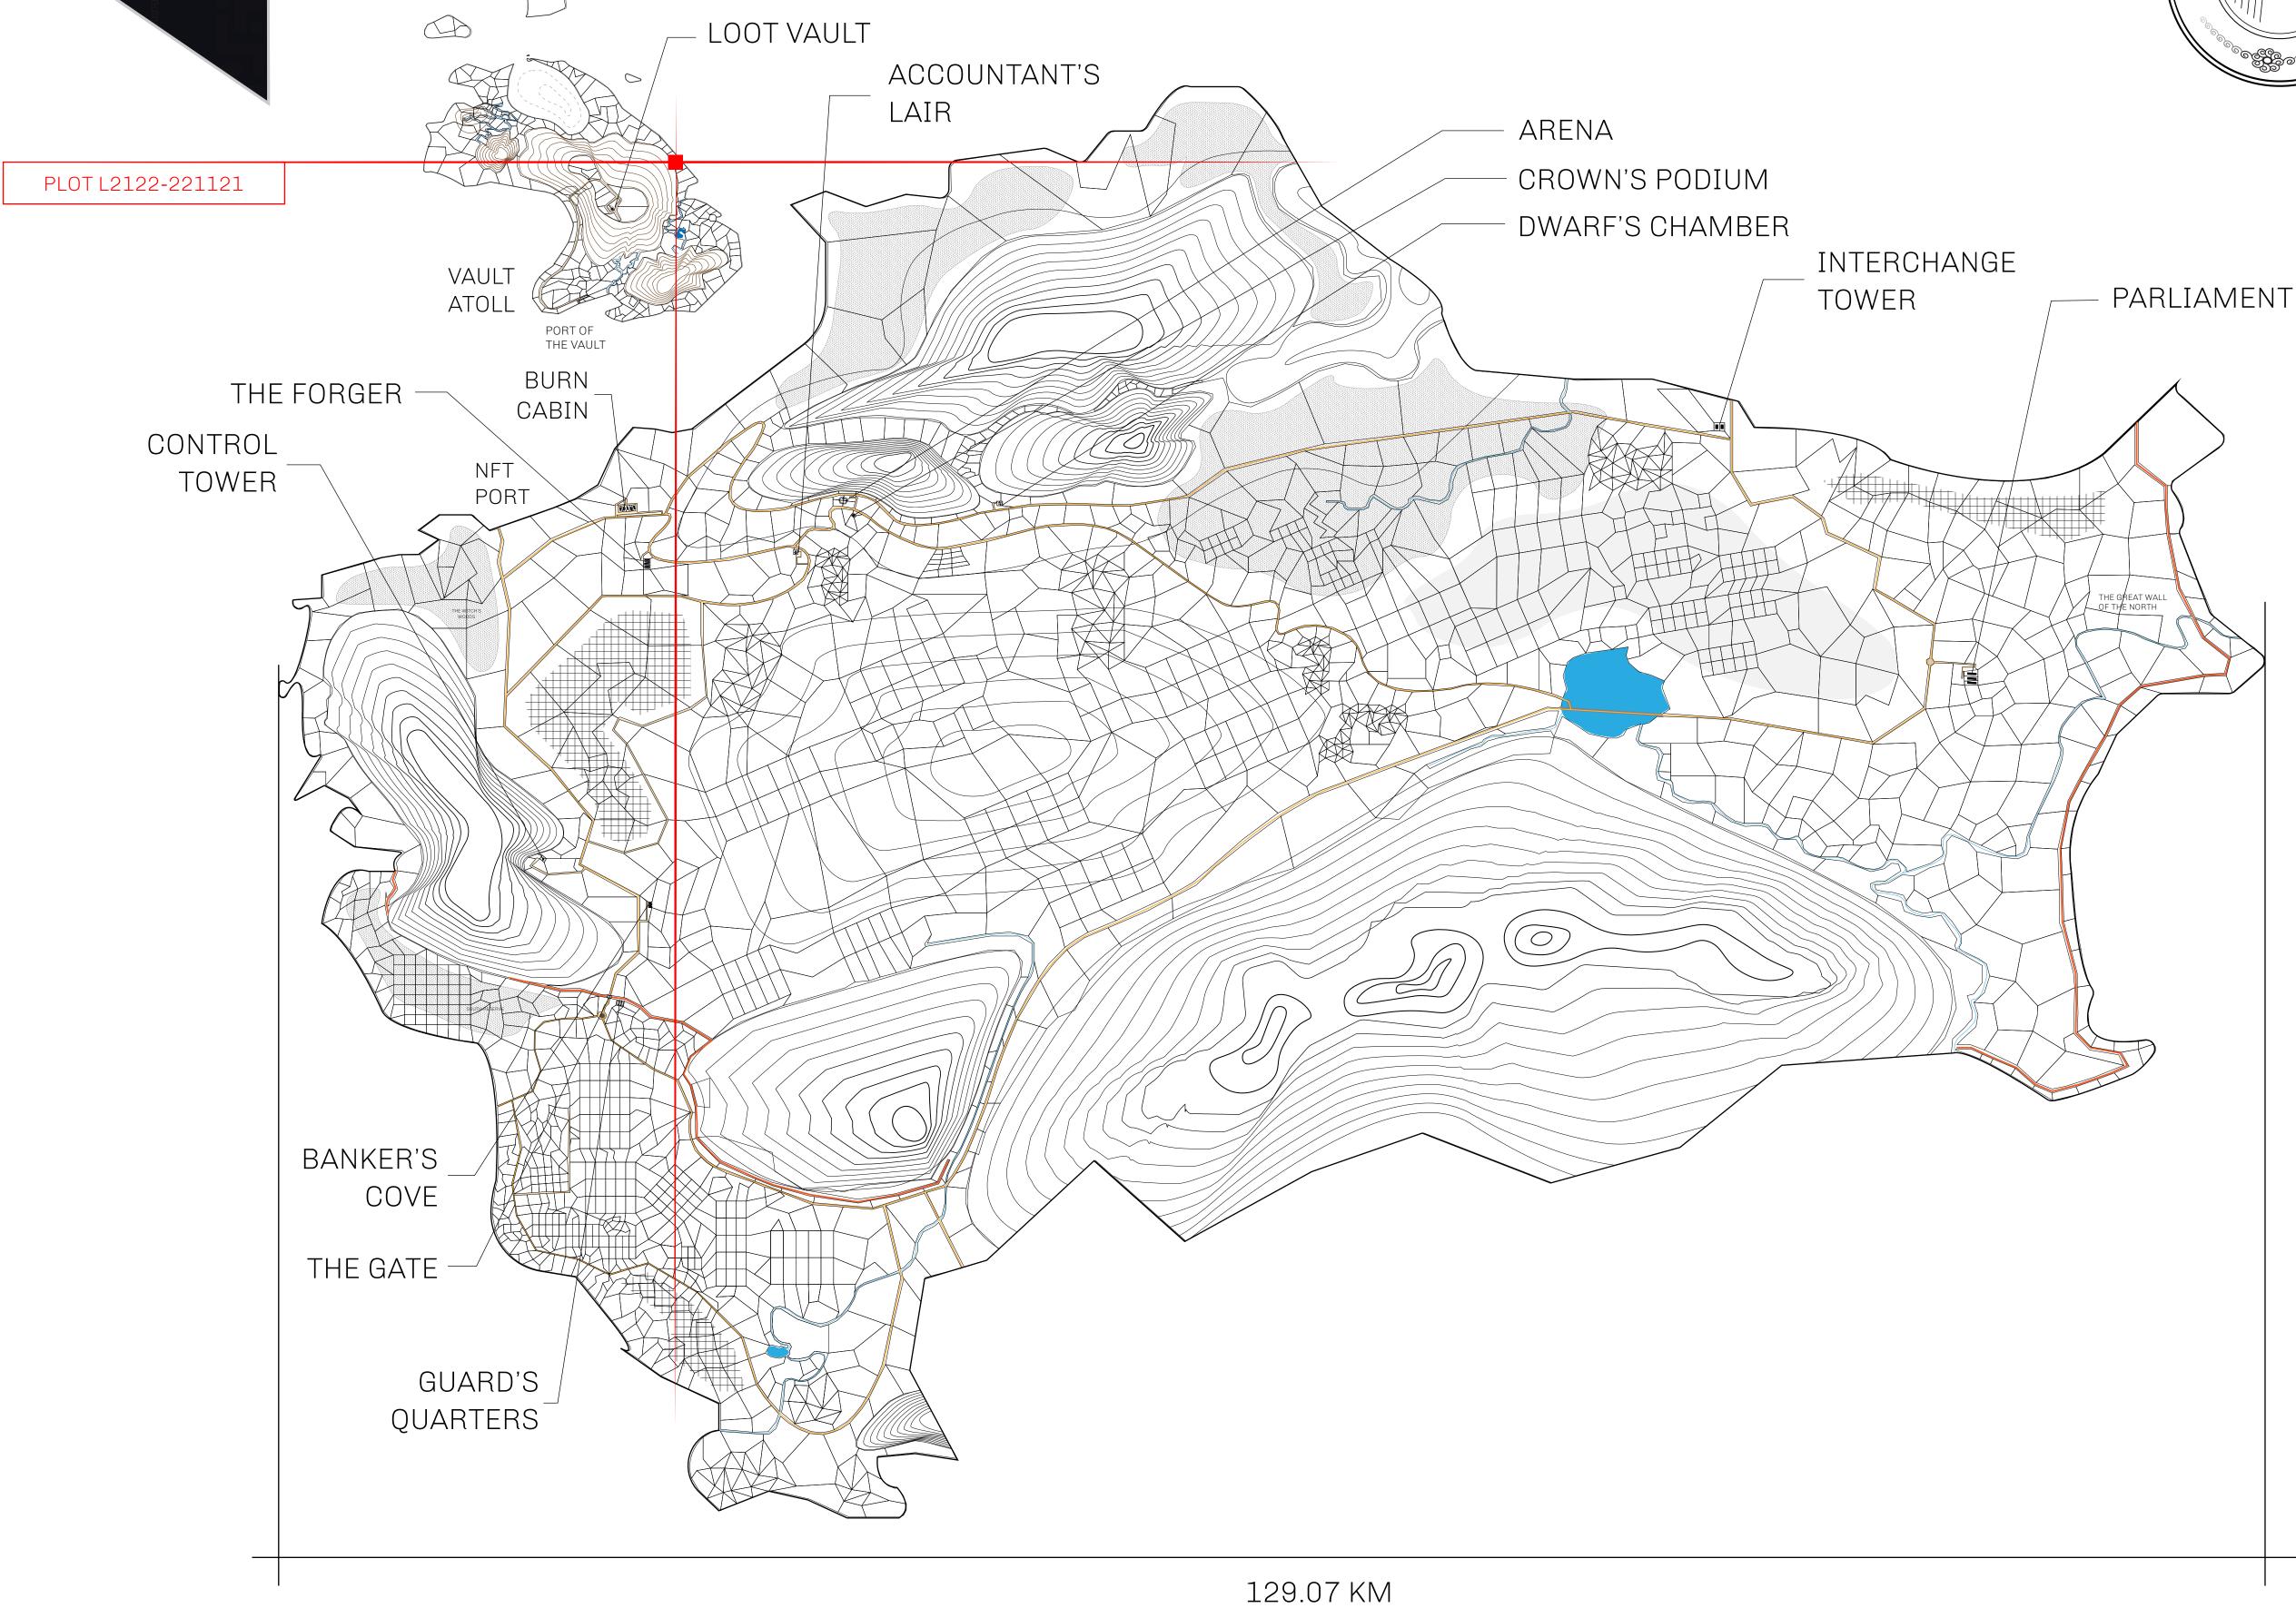

## GEOGRAPHY

COASTLINE 462.64 KM (287.47 MILES)

BORDERS OCEAN, ROYAUME DE SATOSHI, X BY SL & TERRITORIO LTT ST

HIGHEST POINT MOUNT ARES +8120 M

LOWEST POINT NFT PORT 0 M

PLOTS 2284 SCALE 1:50000

## H.M. LNFT Land Registry

L2122-221121

TITLE NUMBER

ADMINISTRATIVE AREA

THE GREAT EMPIRE

ISSUED 22 November 2021

SCALE **1/50000** 

OWNER ENTITLEMENT