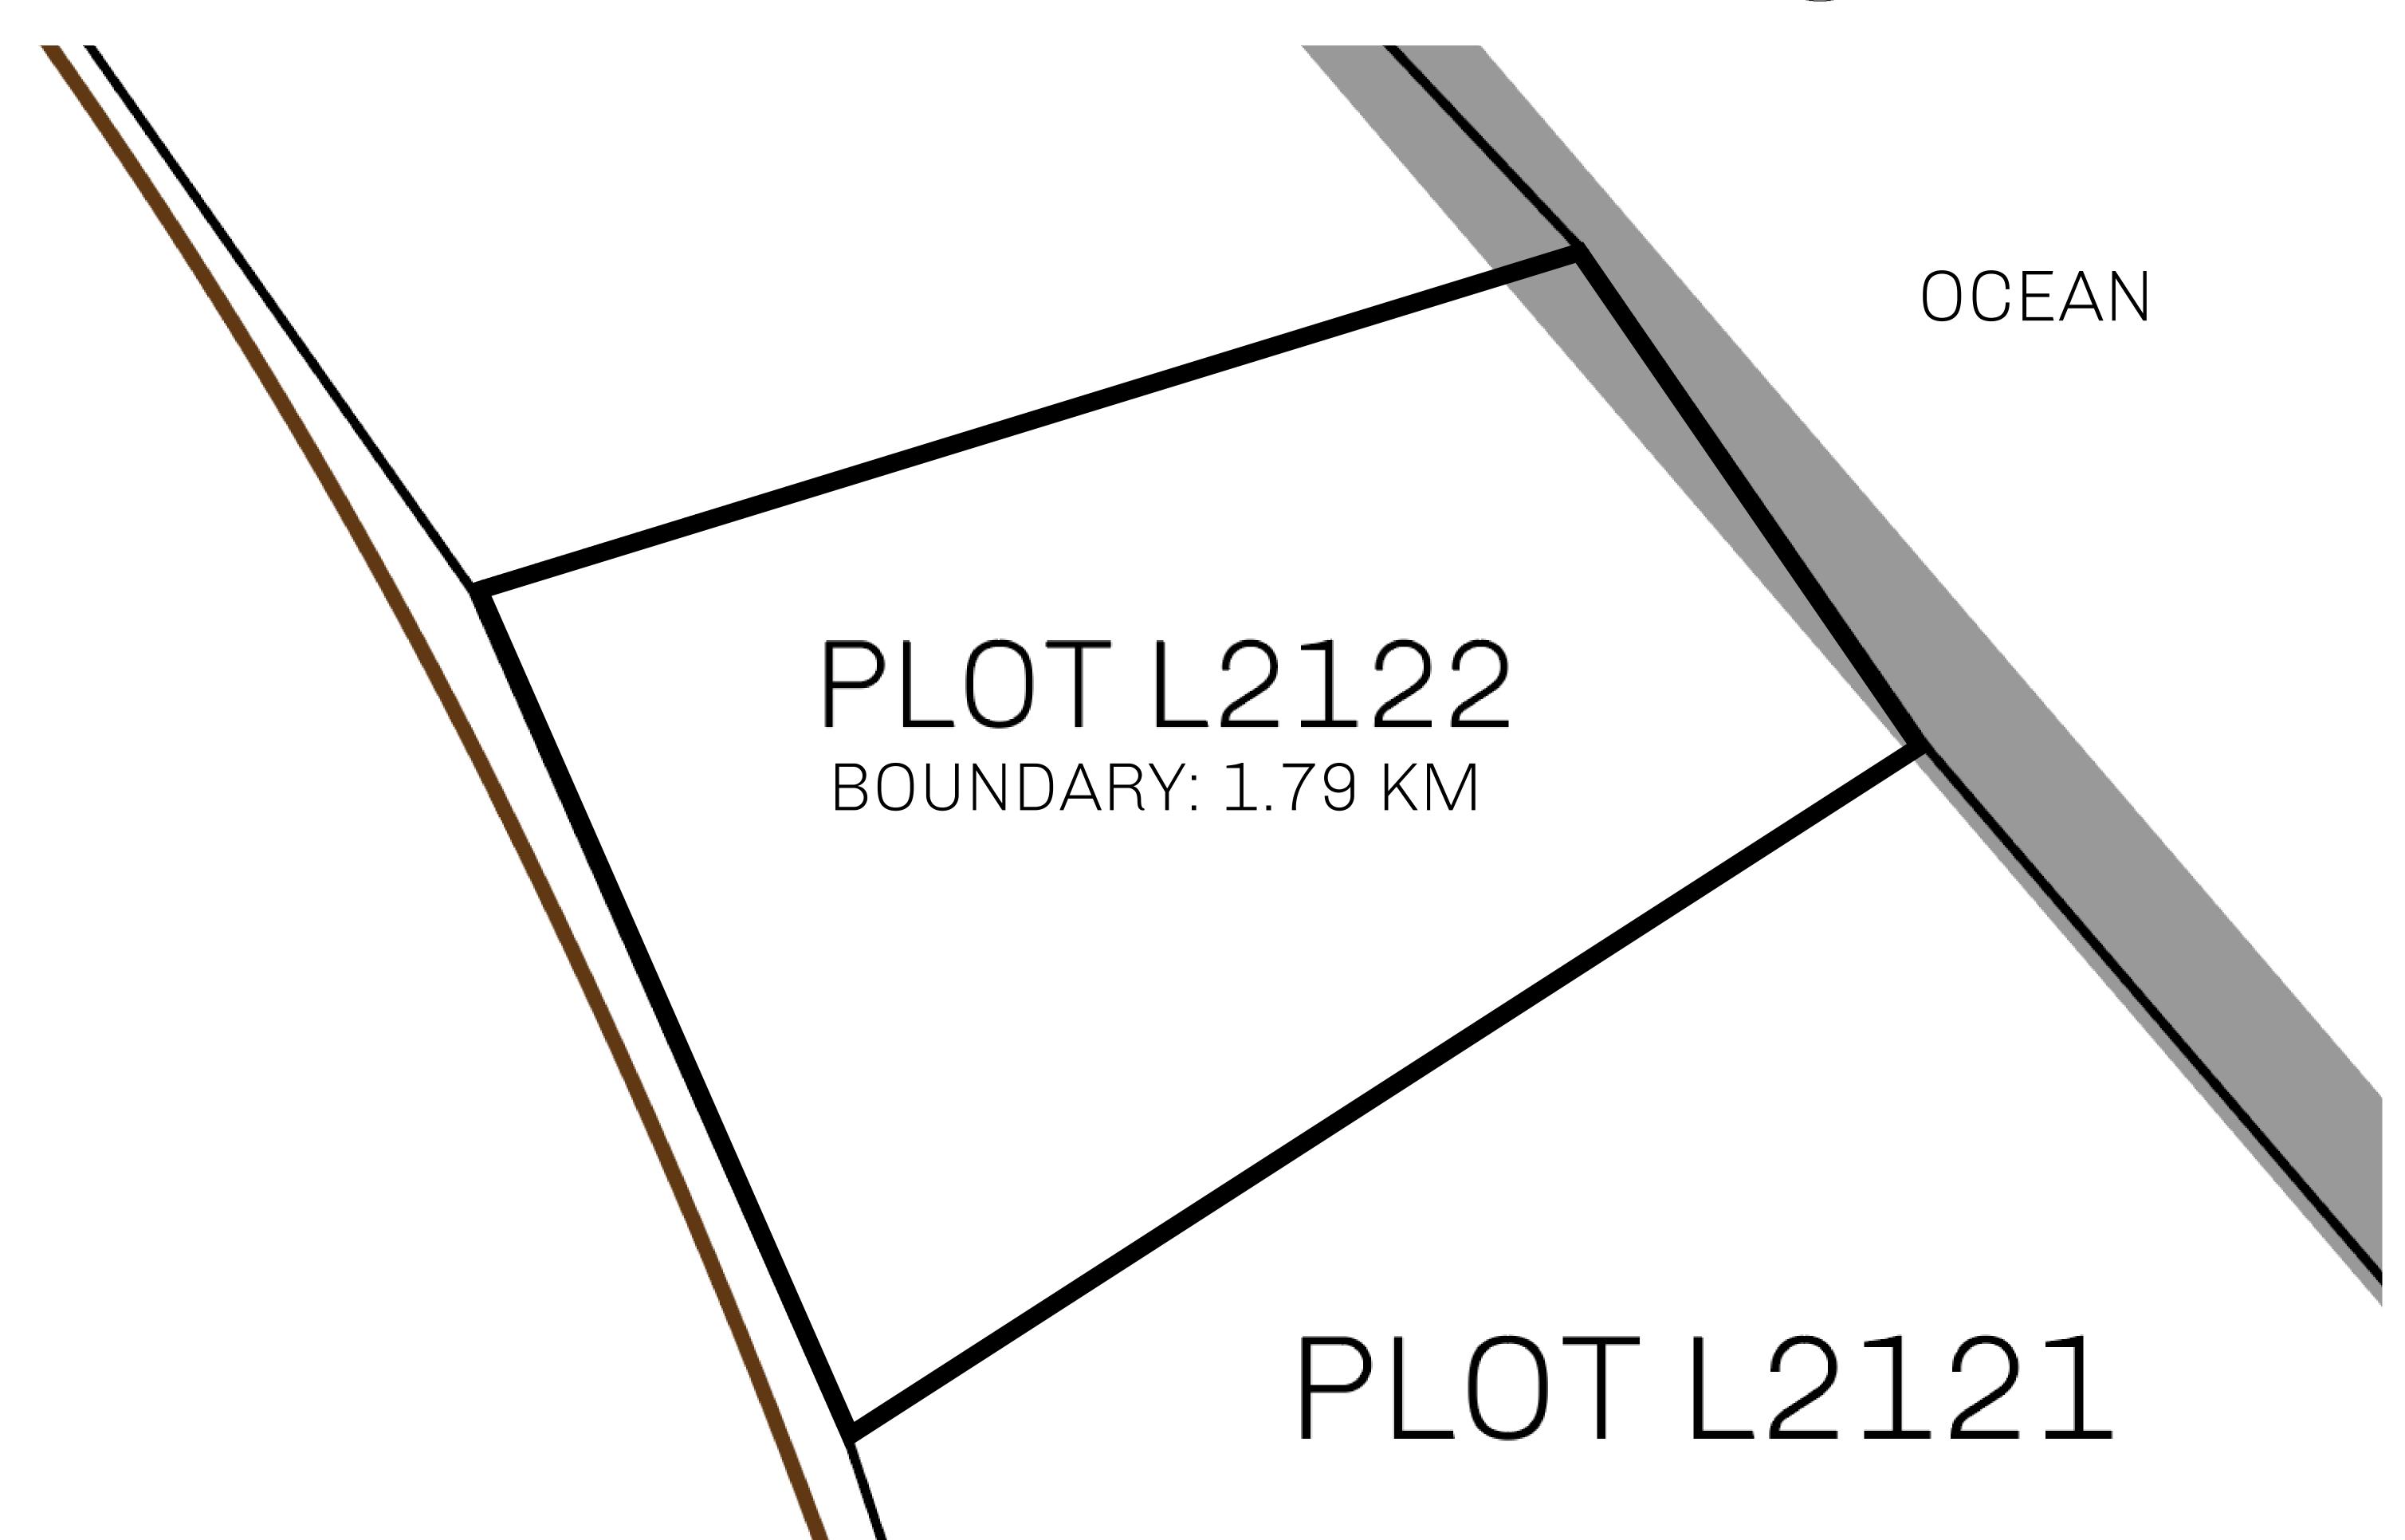

## H.M. LNFT Land Registry

L2122-221121

TITLE NUMBER

ADMINISTRATIVE AREA

THE GREAT EMPIRE

ISSUED 22 November 2021

SCALE **1/50000** 

OWNER ENTITLEMENT

Type W-GE: Share of 0.3% of all BUN sales based on number of NFT Stories minted

(rewarded in Credits); Mint 4 NFT Stories