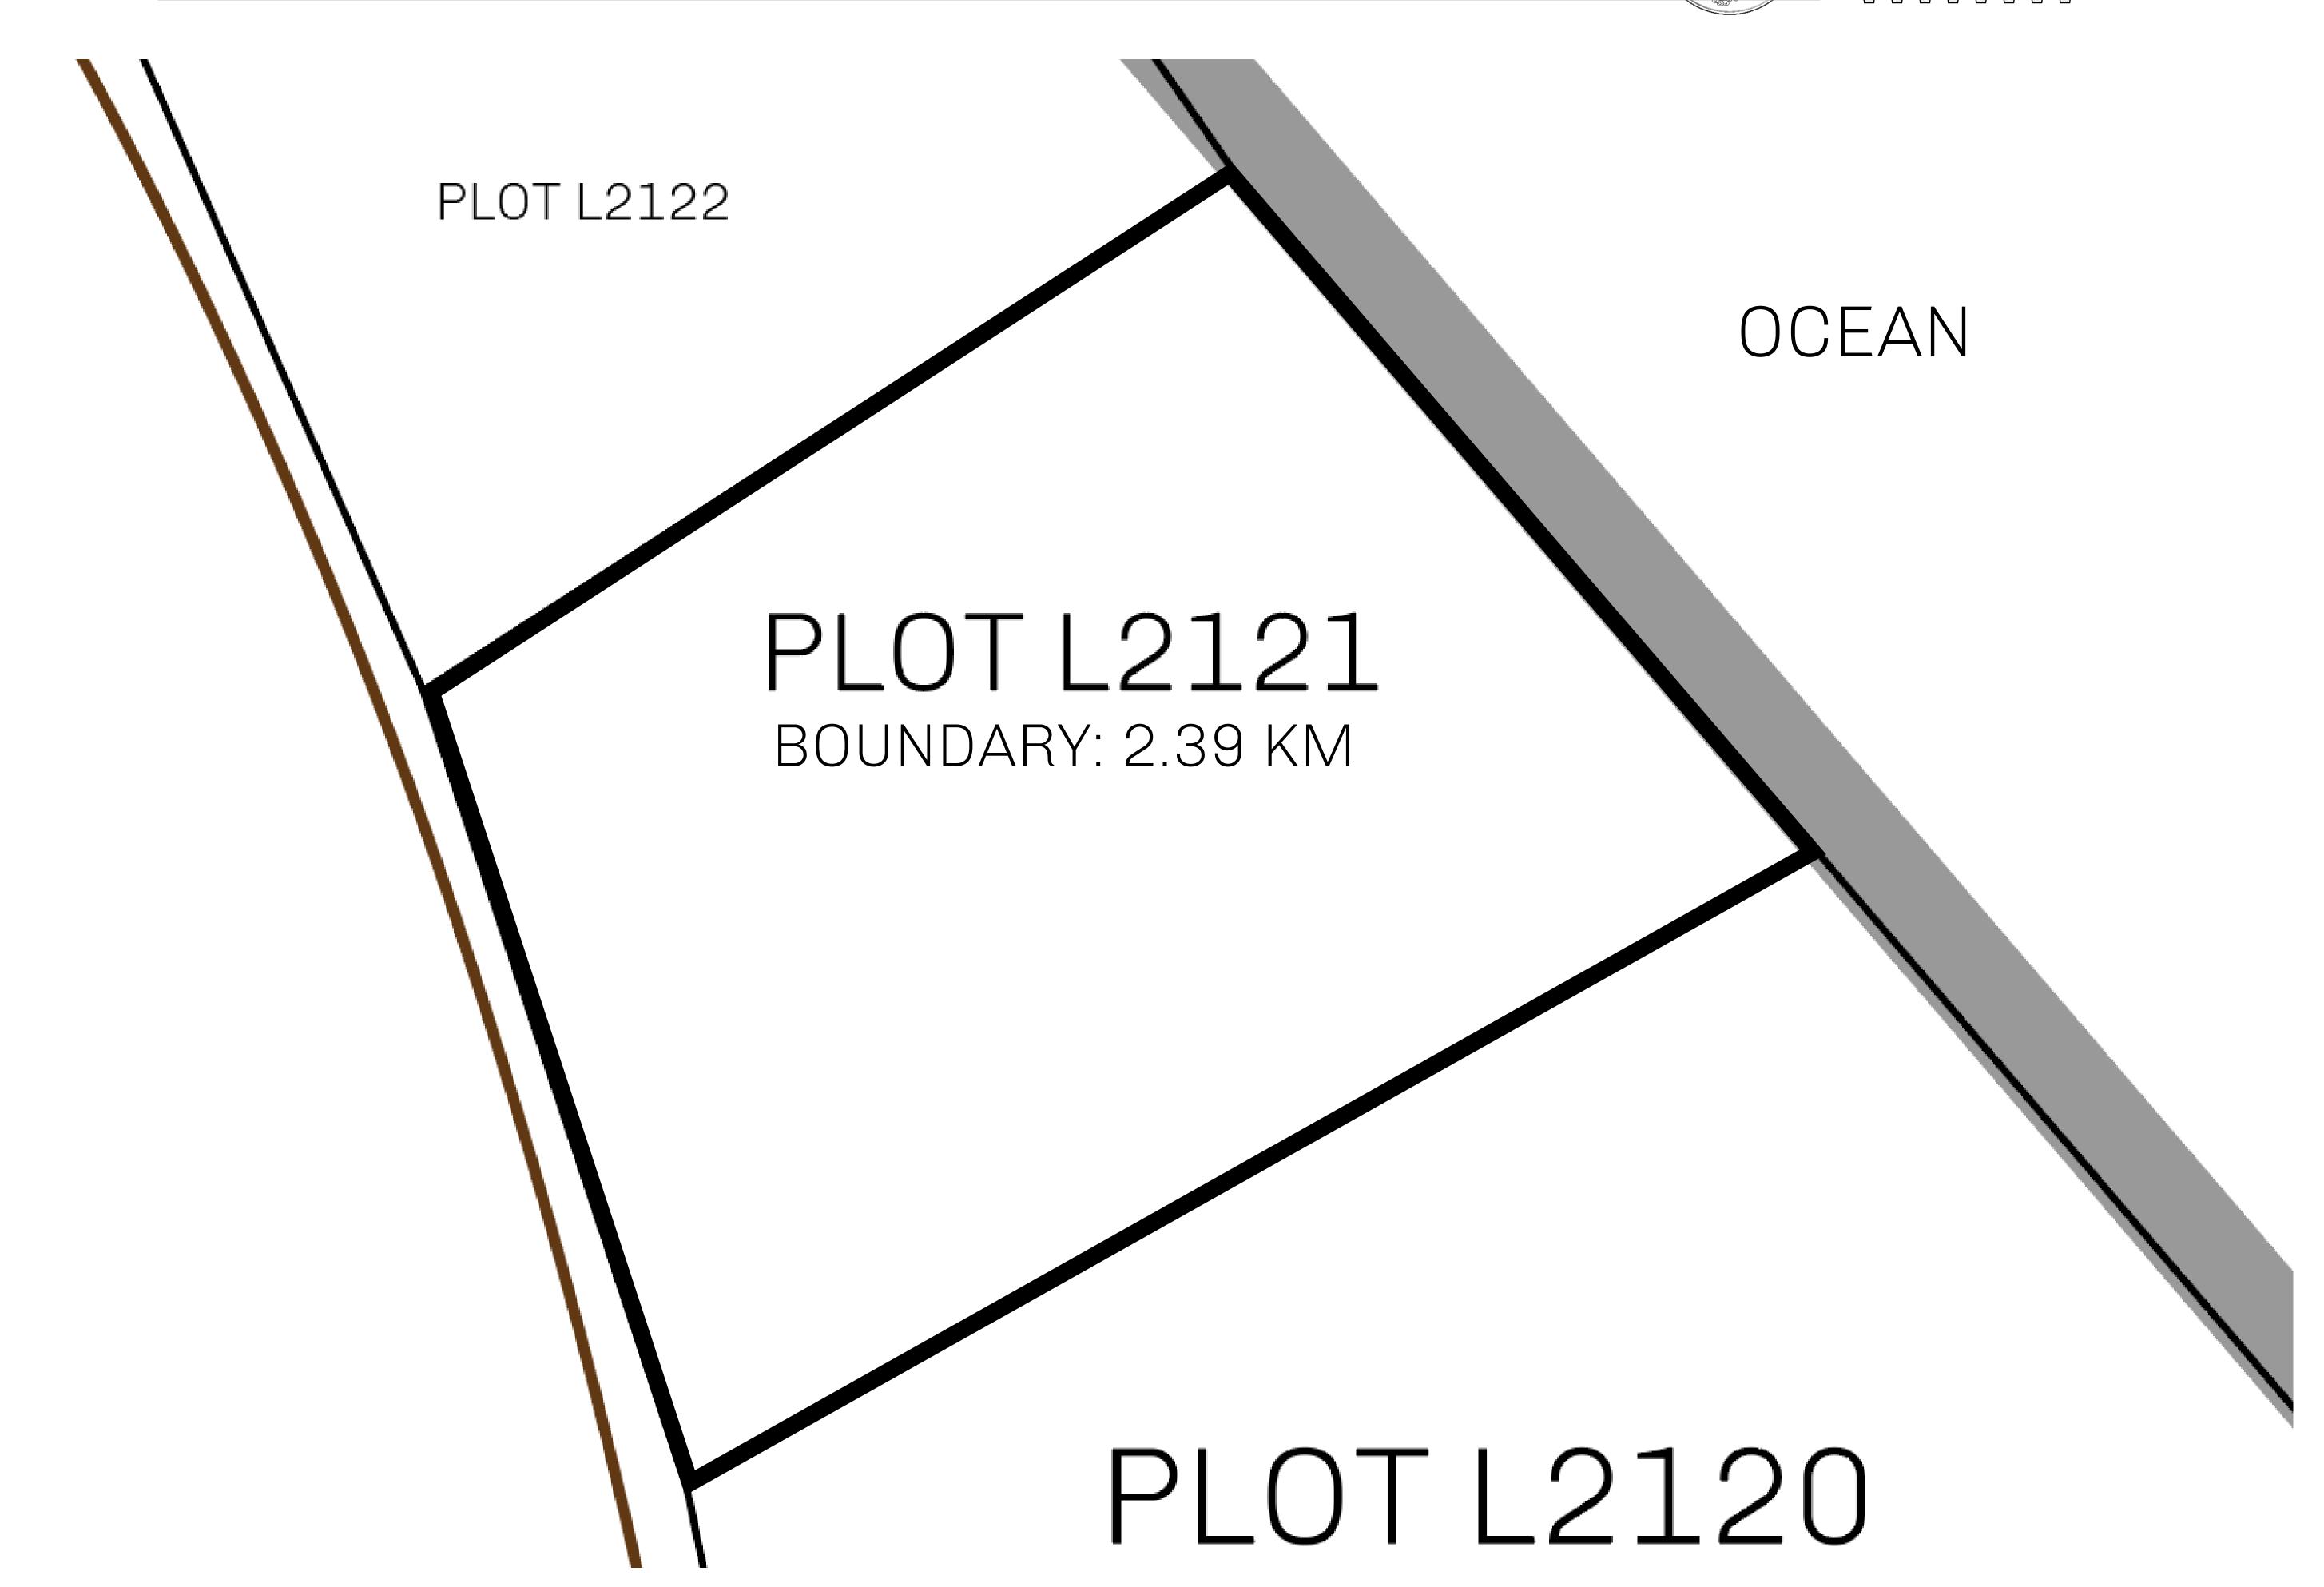

## GEOGRAPHY

COASTLINE 462.64 KM (287.47 MILES)

BORDERS OCEAN, ROYAUME DE SATOSHI, X BY SL & TERRITORIO LTT ST

HIGHEST POINT MOUNT ARES +8120 M

LOWEST POINT NFT PORT 0 M

PLOTS 2284 SCALE 1:50000

## H.M. LNFT Land Registry

L2121-221121

TITLE NUMBER

ADMINISTRATIVE AREA

THE GREAT EMPIRE

ISSUED 22 November 2021

SCALE **1/50000** 

OWNER ENTITLEMENT