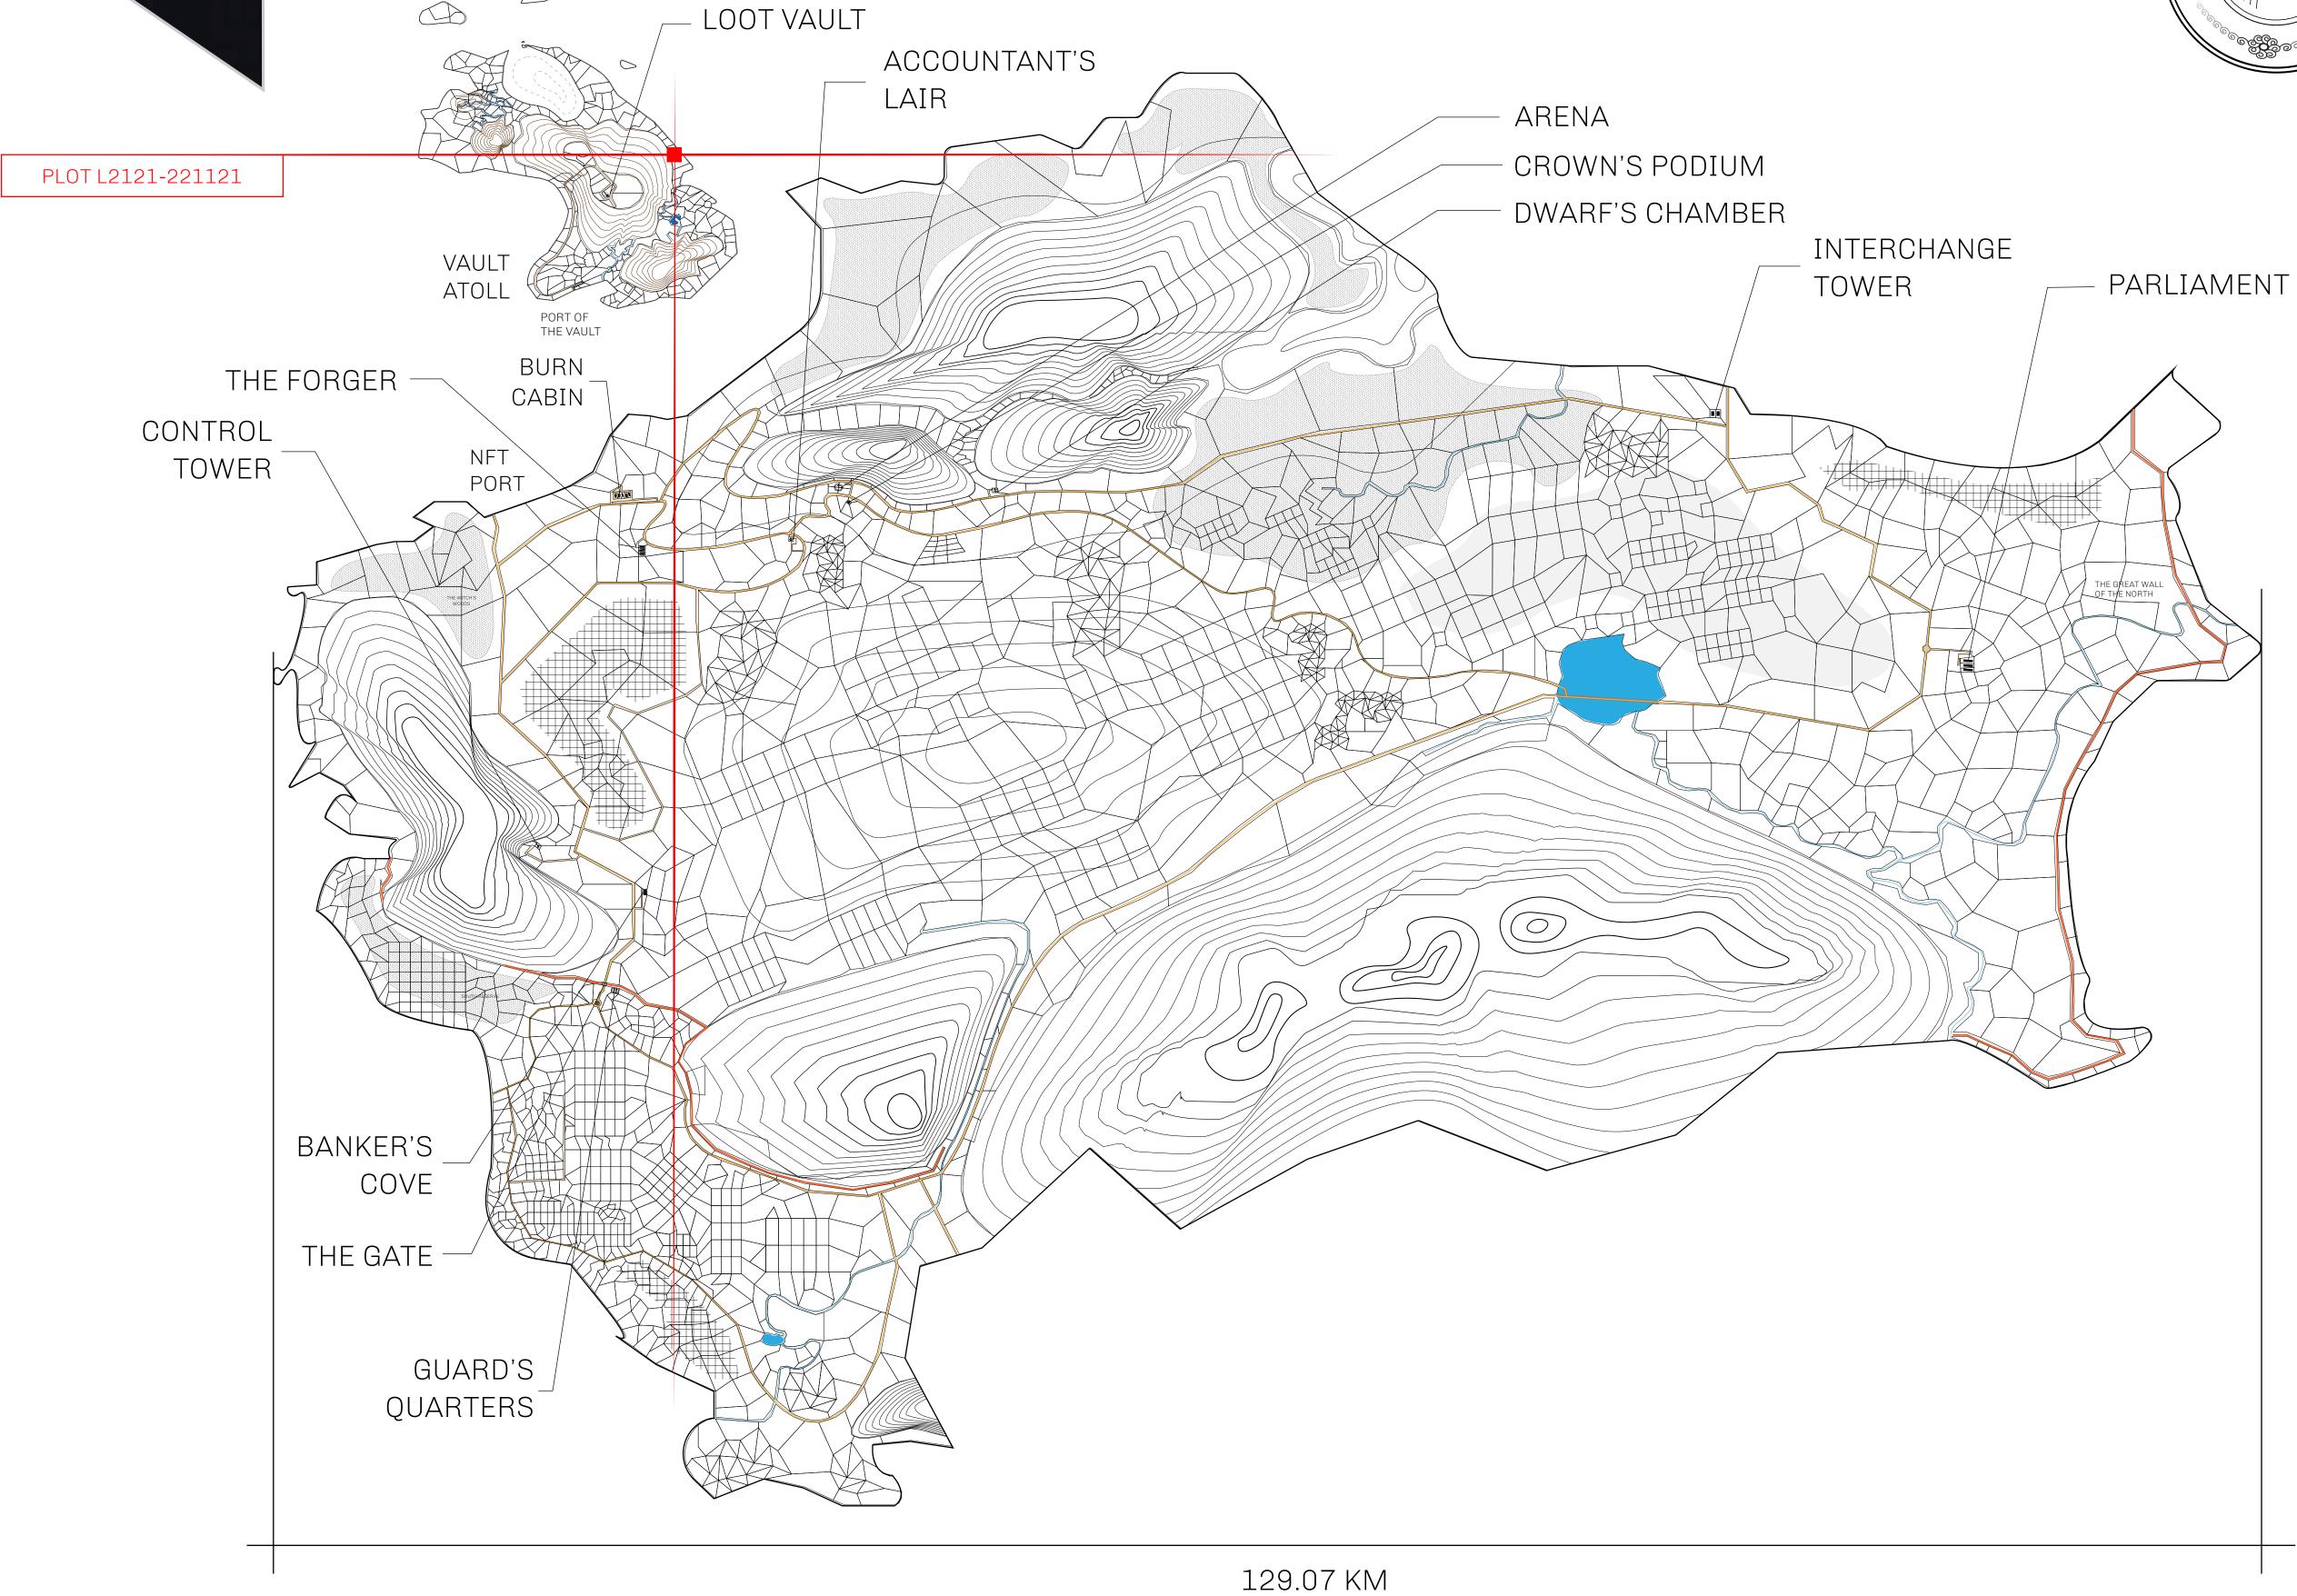

## GEOGRAPHY

COASTLINE 462.64 KM (287.47 MILES)

BORDERS OCEAN, ROYAUME DE SATOSHI, X BY SL & TERRITORIO LTT ST

HIGHEST POINT MOUNT ARES +8120 M

LOWEST POINT NFT PORT 0 M

PLOTS 2284 SCALE 1:50000

## H.M. LNFT Land Registry

L2121-221121

TITLE NUMBER

ADMINISTRATIVE AREA

THE GREAT EMPIRE

ISSUED 22 November 2021

SCALE **1/50000** 

OWNER ENTITLEMENT