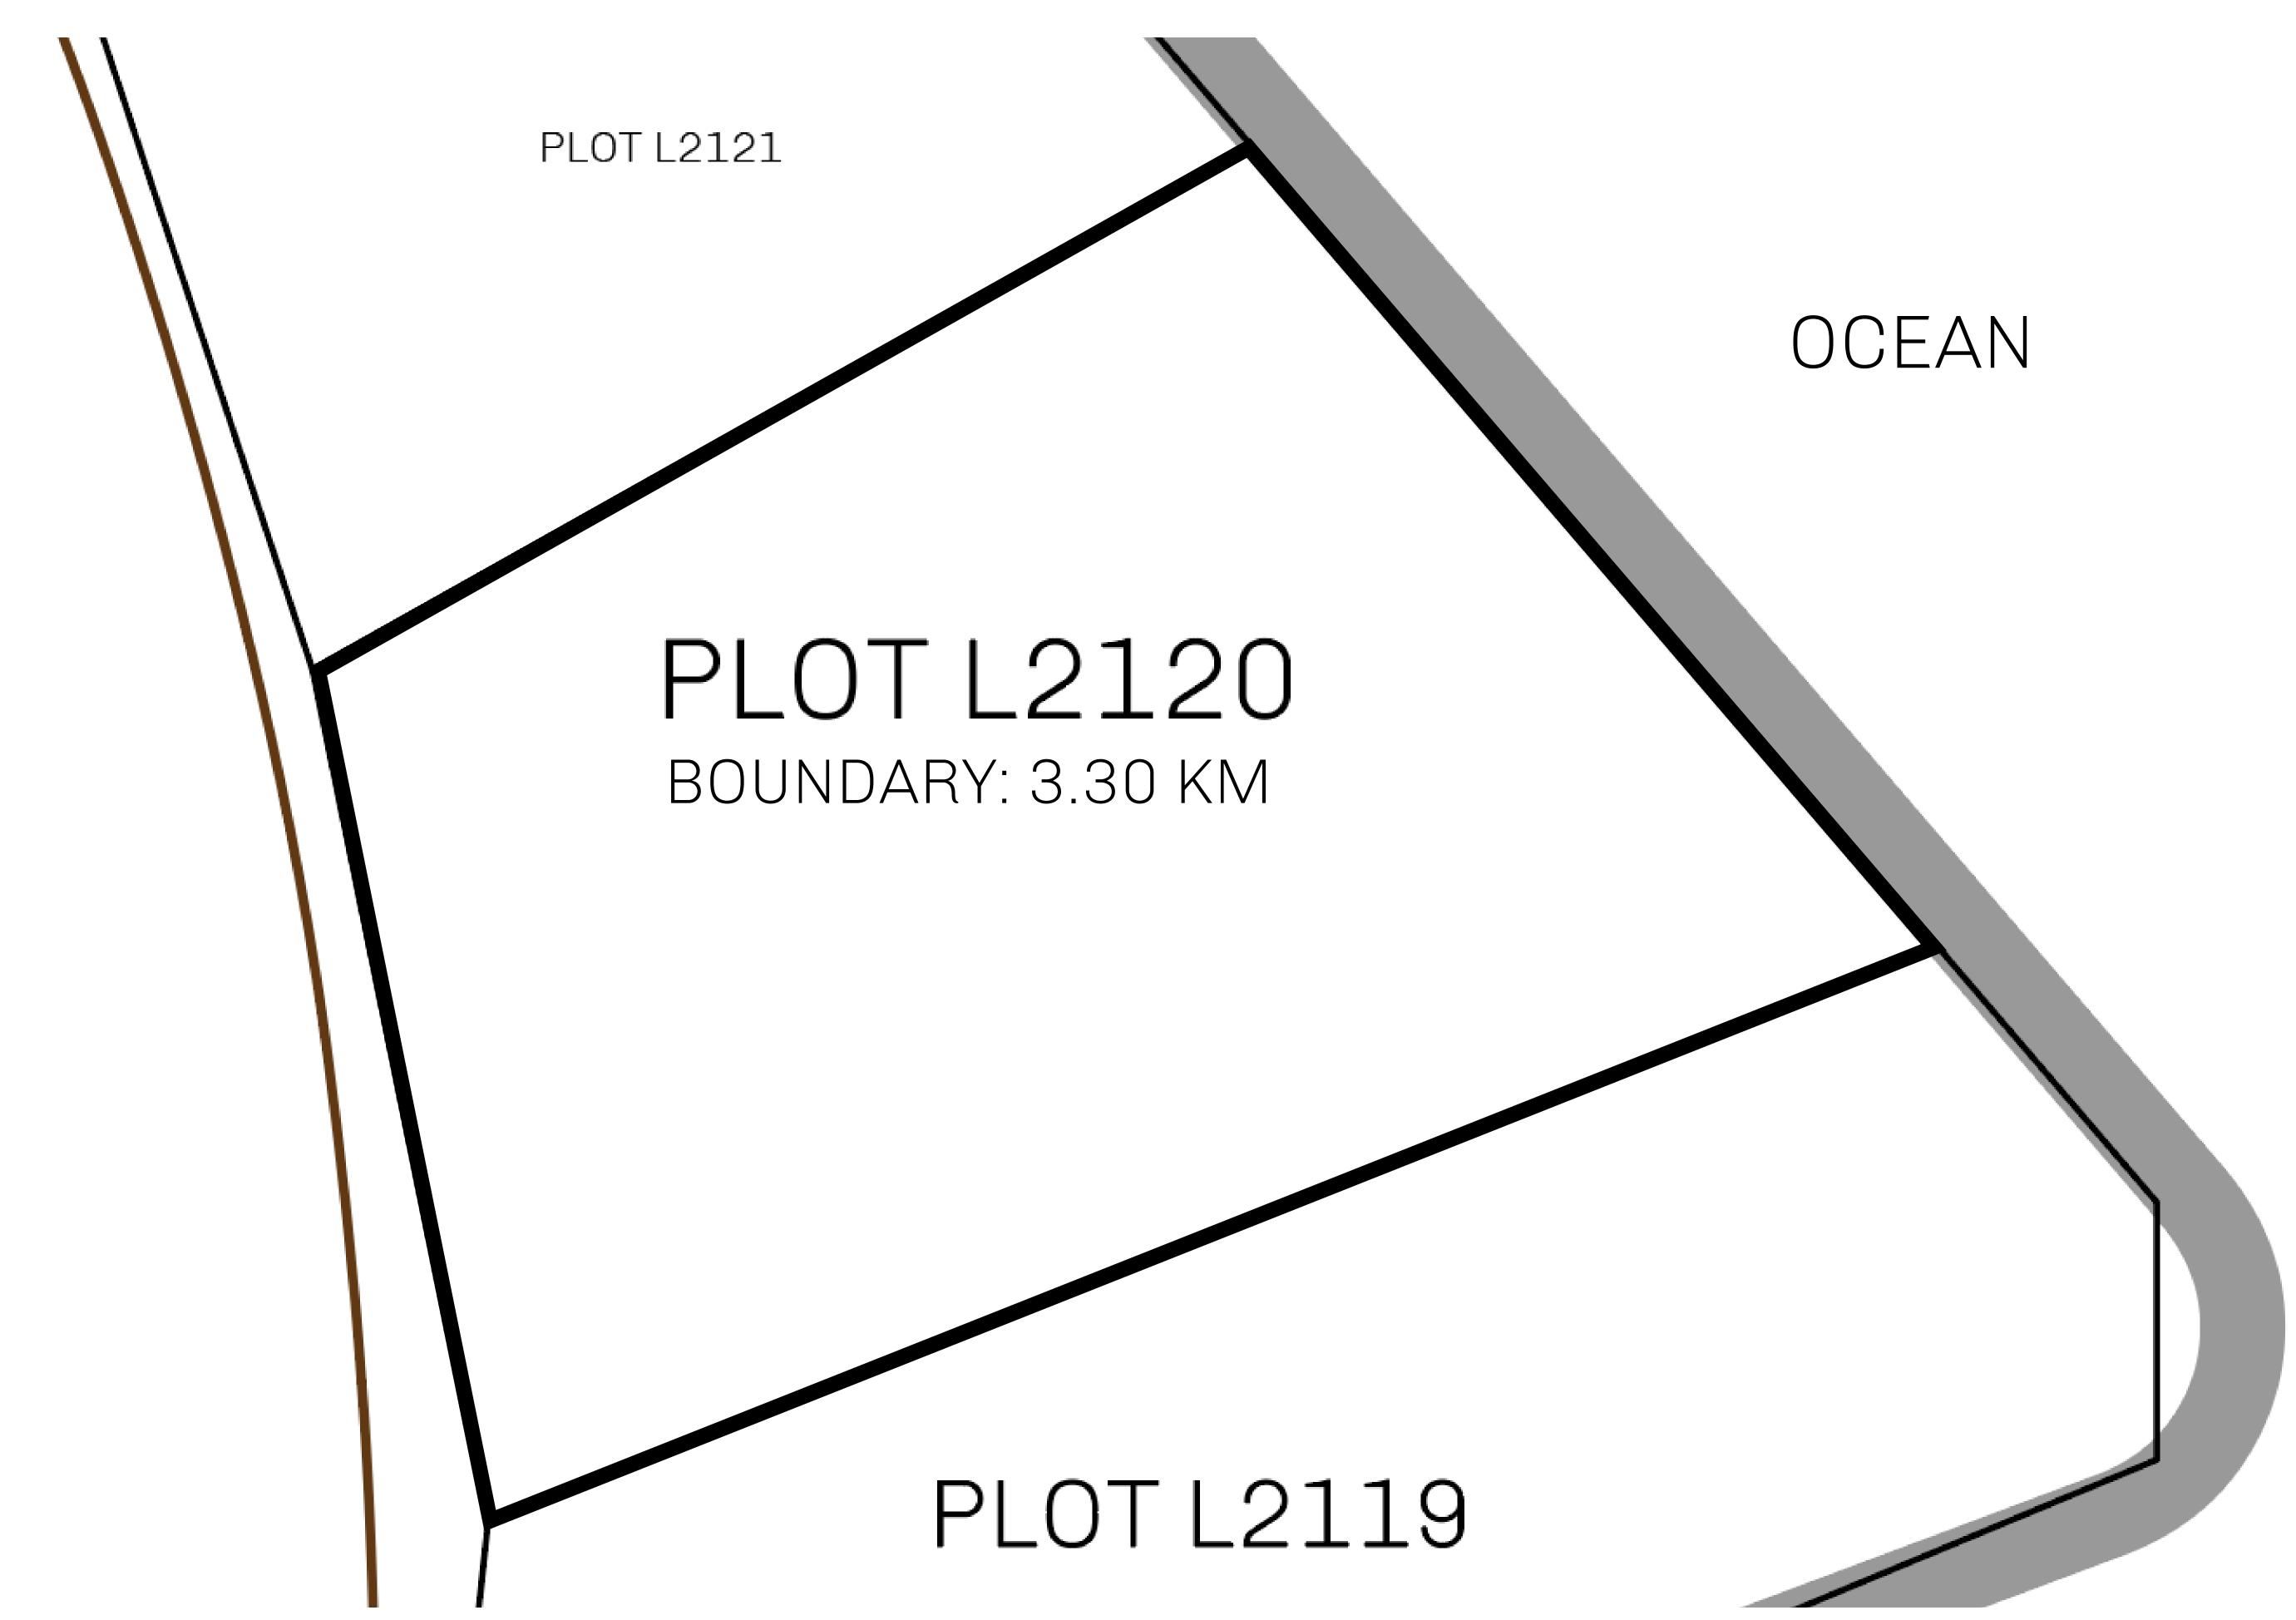

## H.M. LNFT Land Registry

L2120-221121

TITLE NUMBER

ADMINISTRATIVE AREA

THE GREAT EMPIRE

ISSUED 22 November 2021

SCALE 1/50000

OWNER ENTITLEMENT