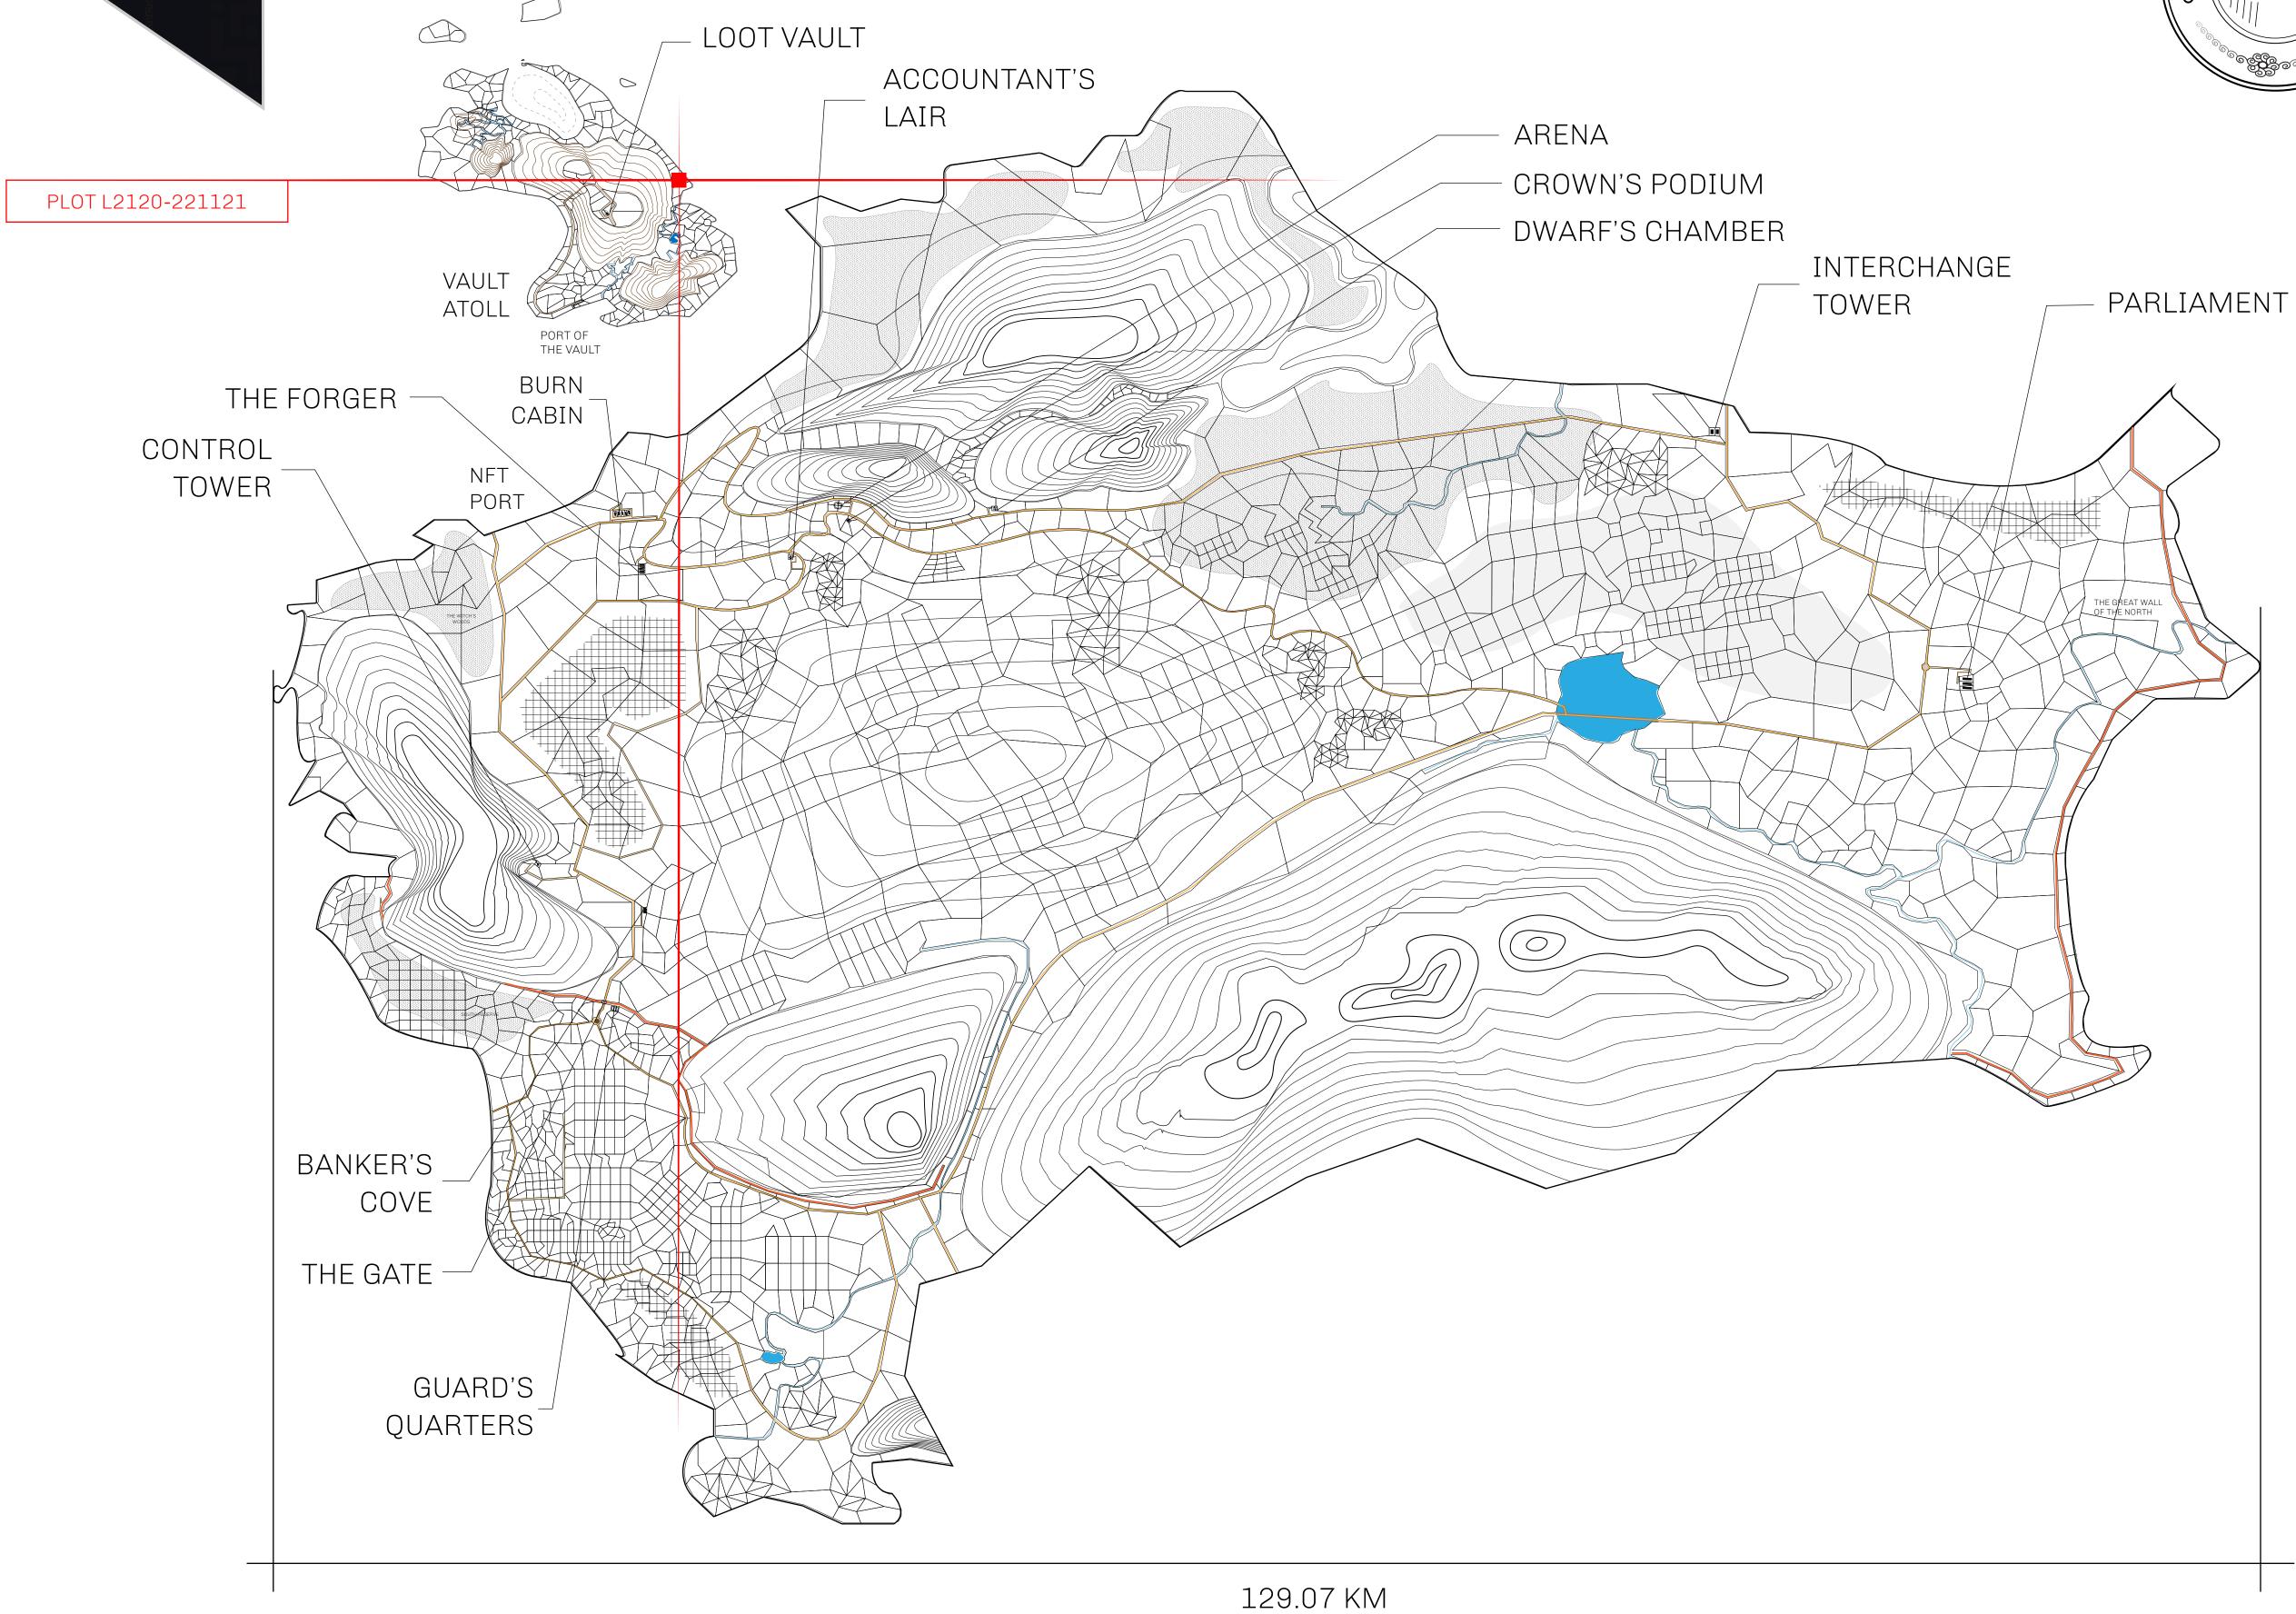

## **GEOGRAPHY**

COASTLINE 462.64 KM (287.47 MILES)

BORDERS OCEAN, ROYAUME DE SATOSHI, X BY SL & TERRITORIO LTT ST

HIGHEST POINT MOUNT ARES +8120 M

LOWEST POINT NFT PORT 0 M

PLOTS 2284 SCALE 1:50000

## H.M. LNFT Land Registry

L2120-221121

TITLE NUMBER

ADMINISTRATIVE AREA

THE GREAT EMPIRE

ISSUED 22 November 2021

SCALE 1/50000

OWNER ENTITLEMENT