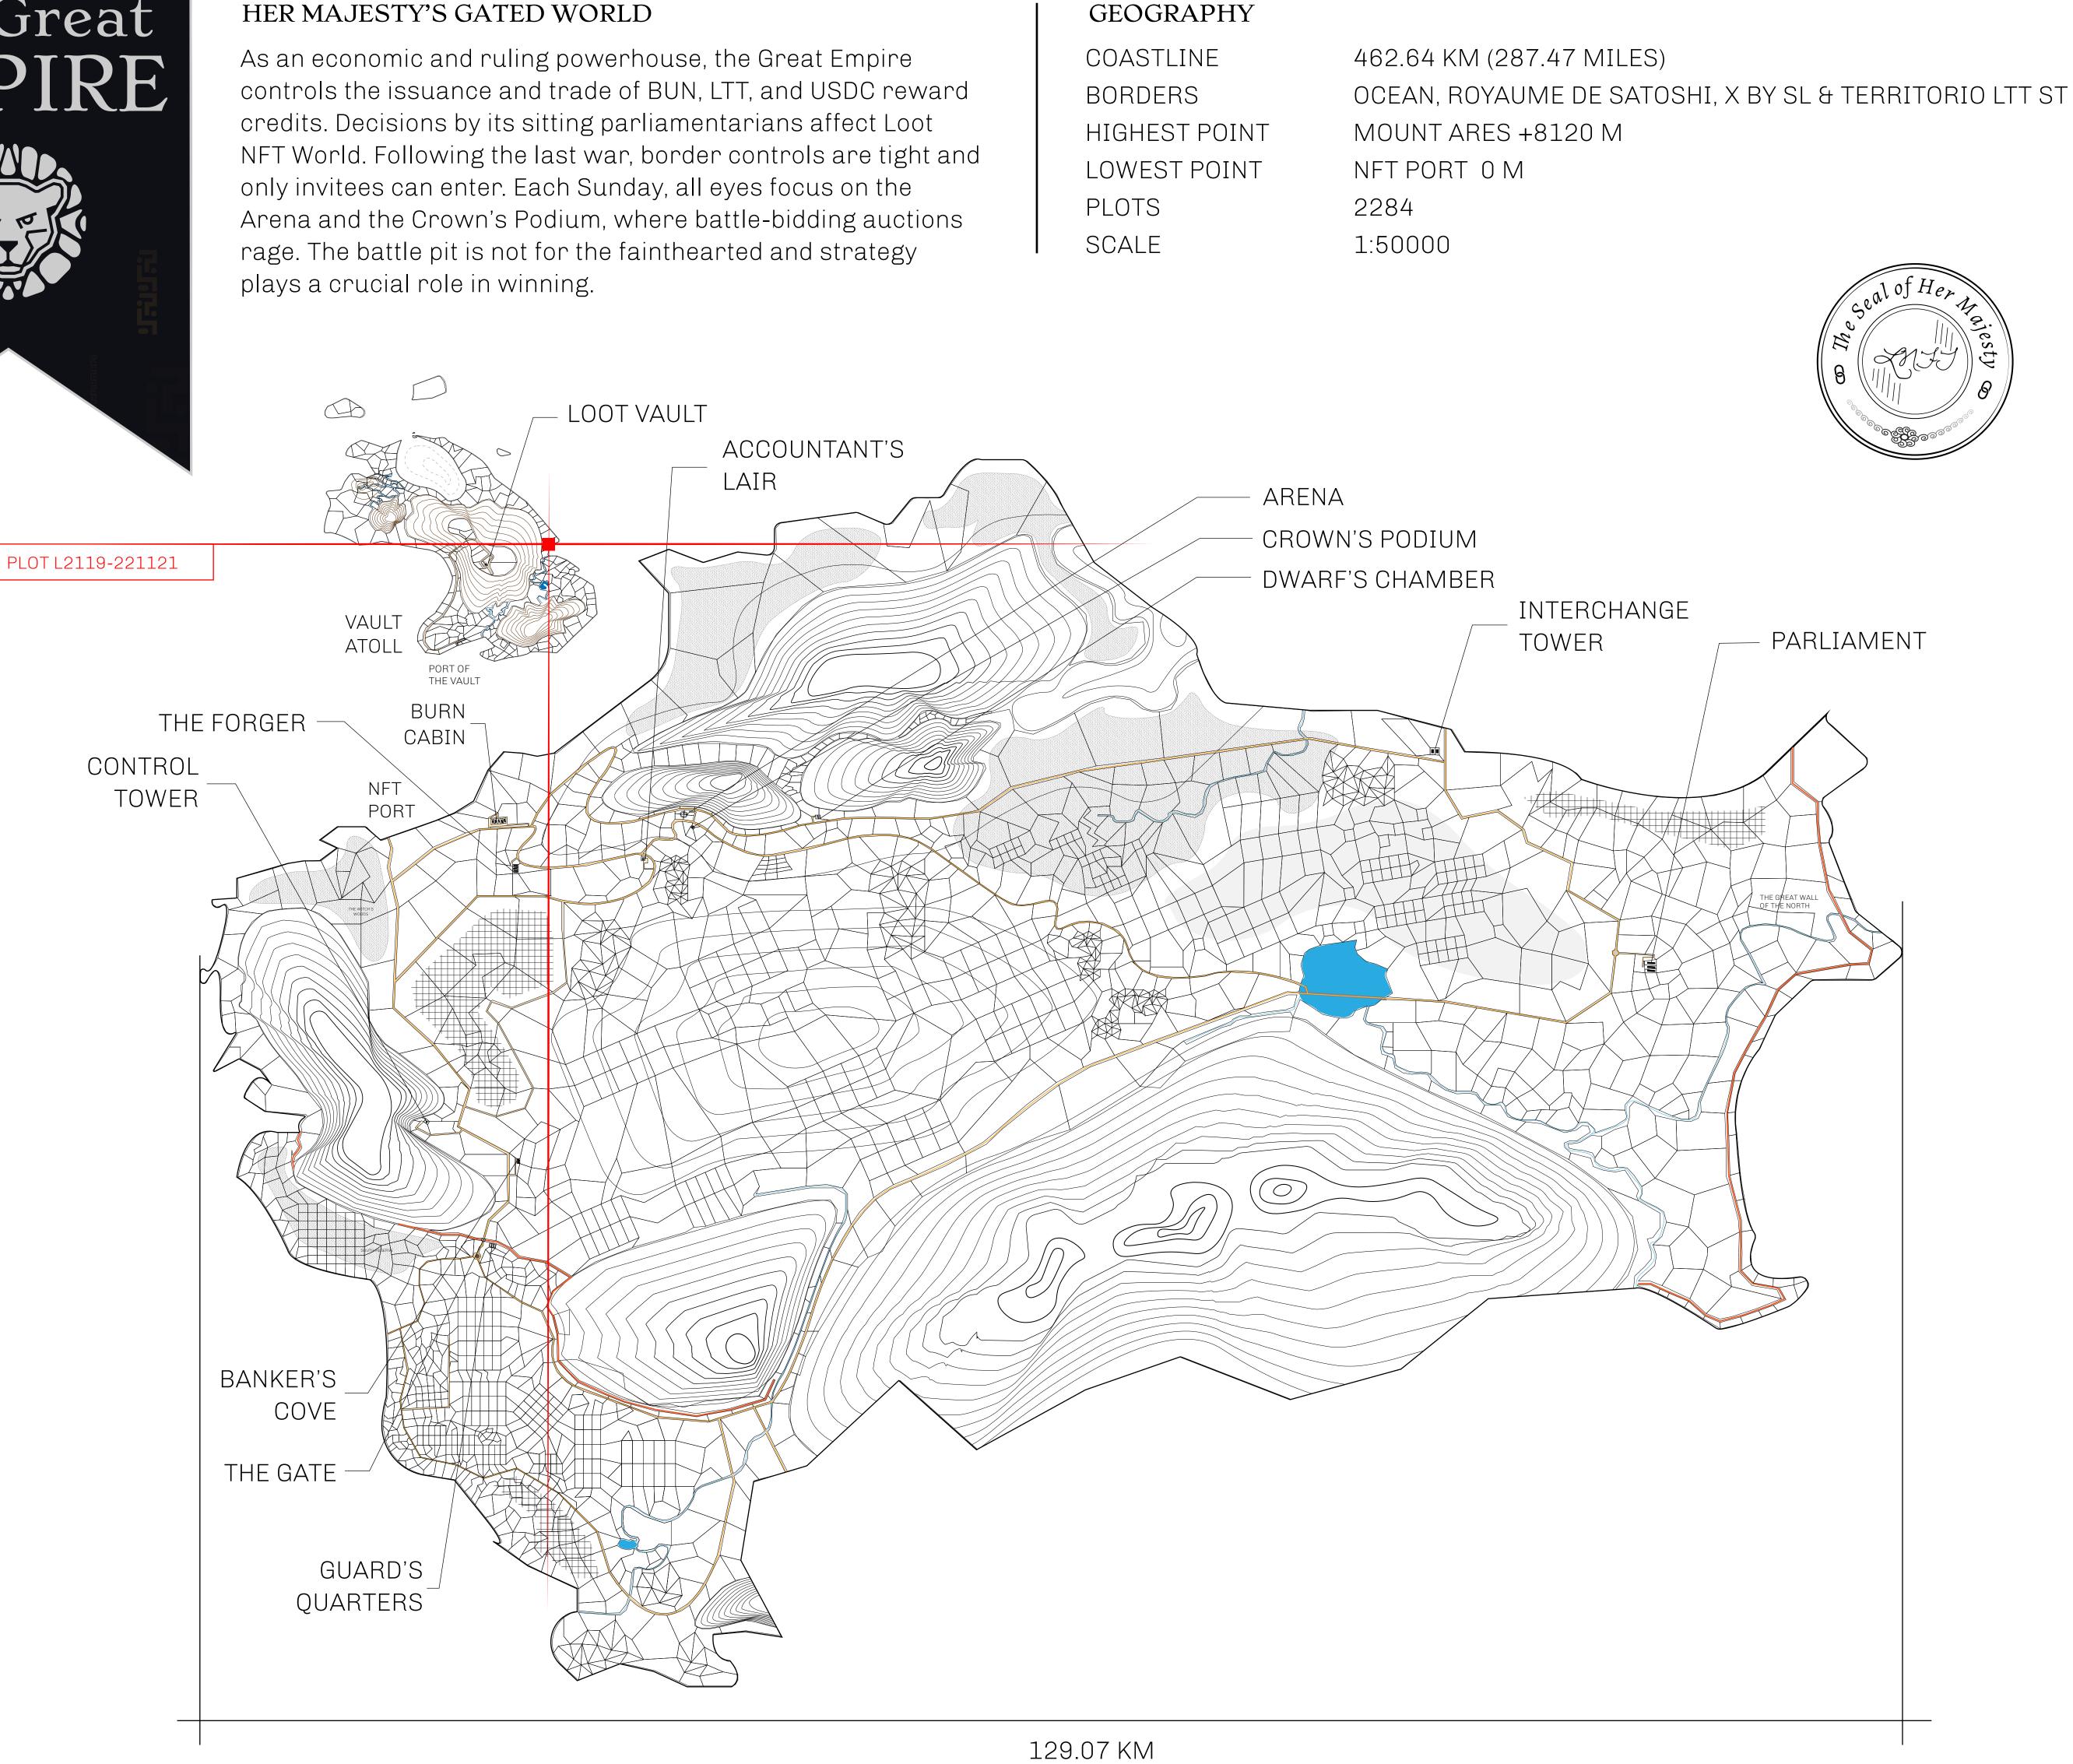

## H.M. LNFT Land Registry

ADMINISTRATIVE AREA

OWNER ENTITLEMENT

**THE GREAT** 

Type W-GE: SI (rewarded in C

| <b>Y</b><br>EMPIRE             | TITLE NUMBER<br>L2119-221121 |                          |             |                |
|--------------------------------|------------------------------|--------------------------|-------------|----------------|
|                                | ISSUED                       | 22 November 2021         | Jo.J.       | SCALE 1/50000  |
| Share of 0.3%<br>Credits); Min |                              | sales based on numberies | er of NFT S | Stories minted |
|                                |                              |                          |             |                |
|                                |                              |                          |             |                |
|                                |                              |                          |             |                |
|                                |                              | 2119<br>8.81 KM          |             |                |
|                                |                              |                          |             |                |
| 8                              |                              |                          |             | UC             |