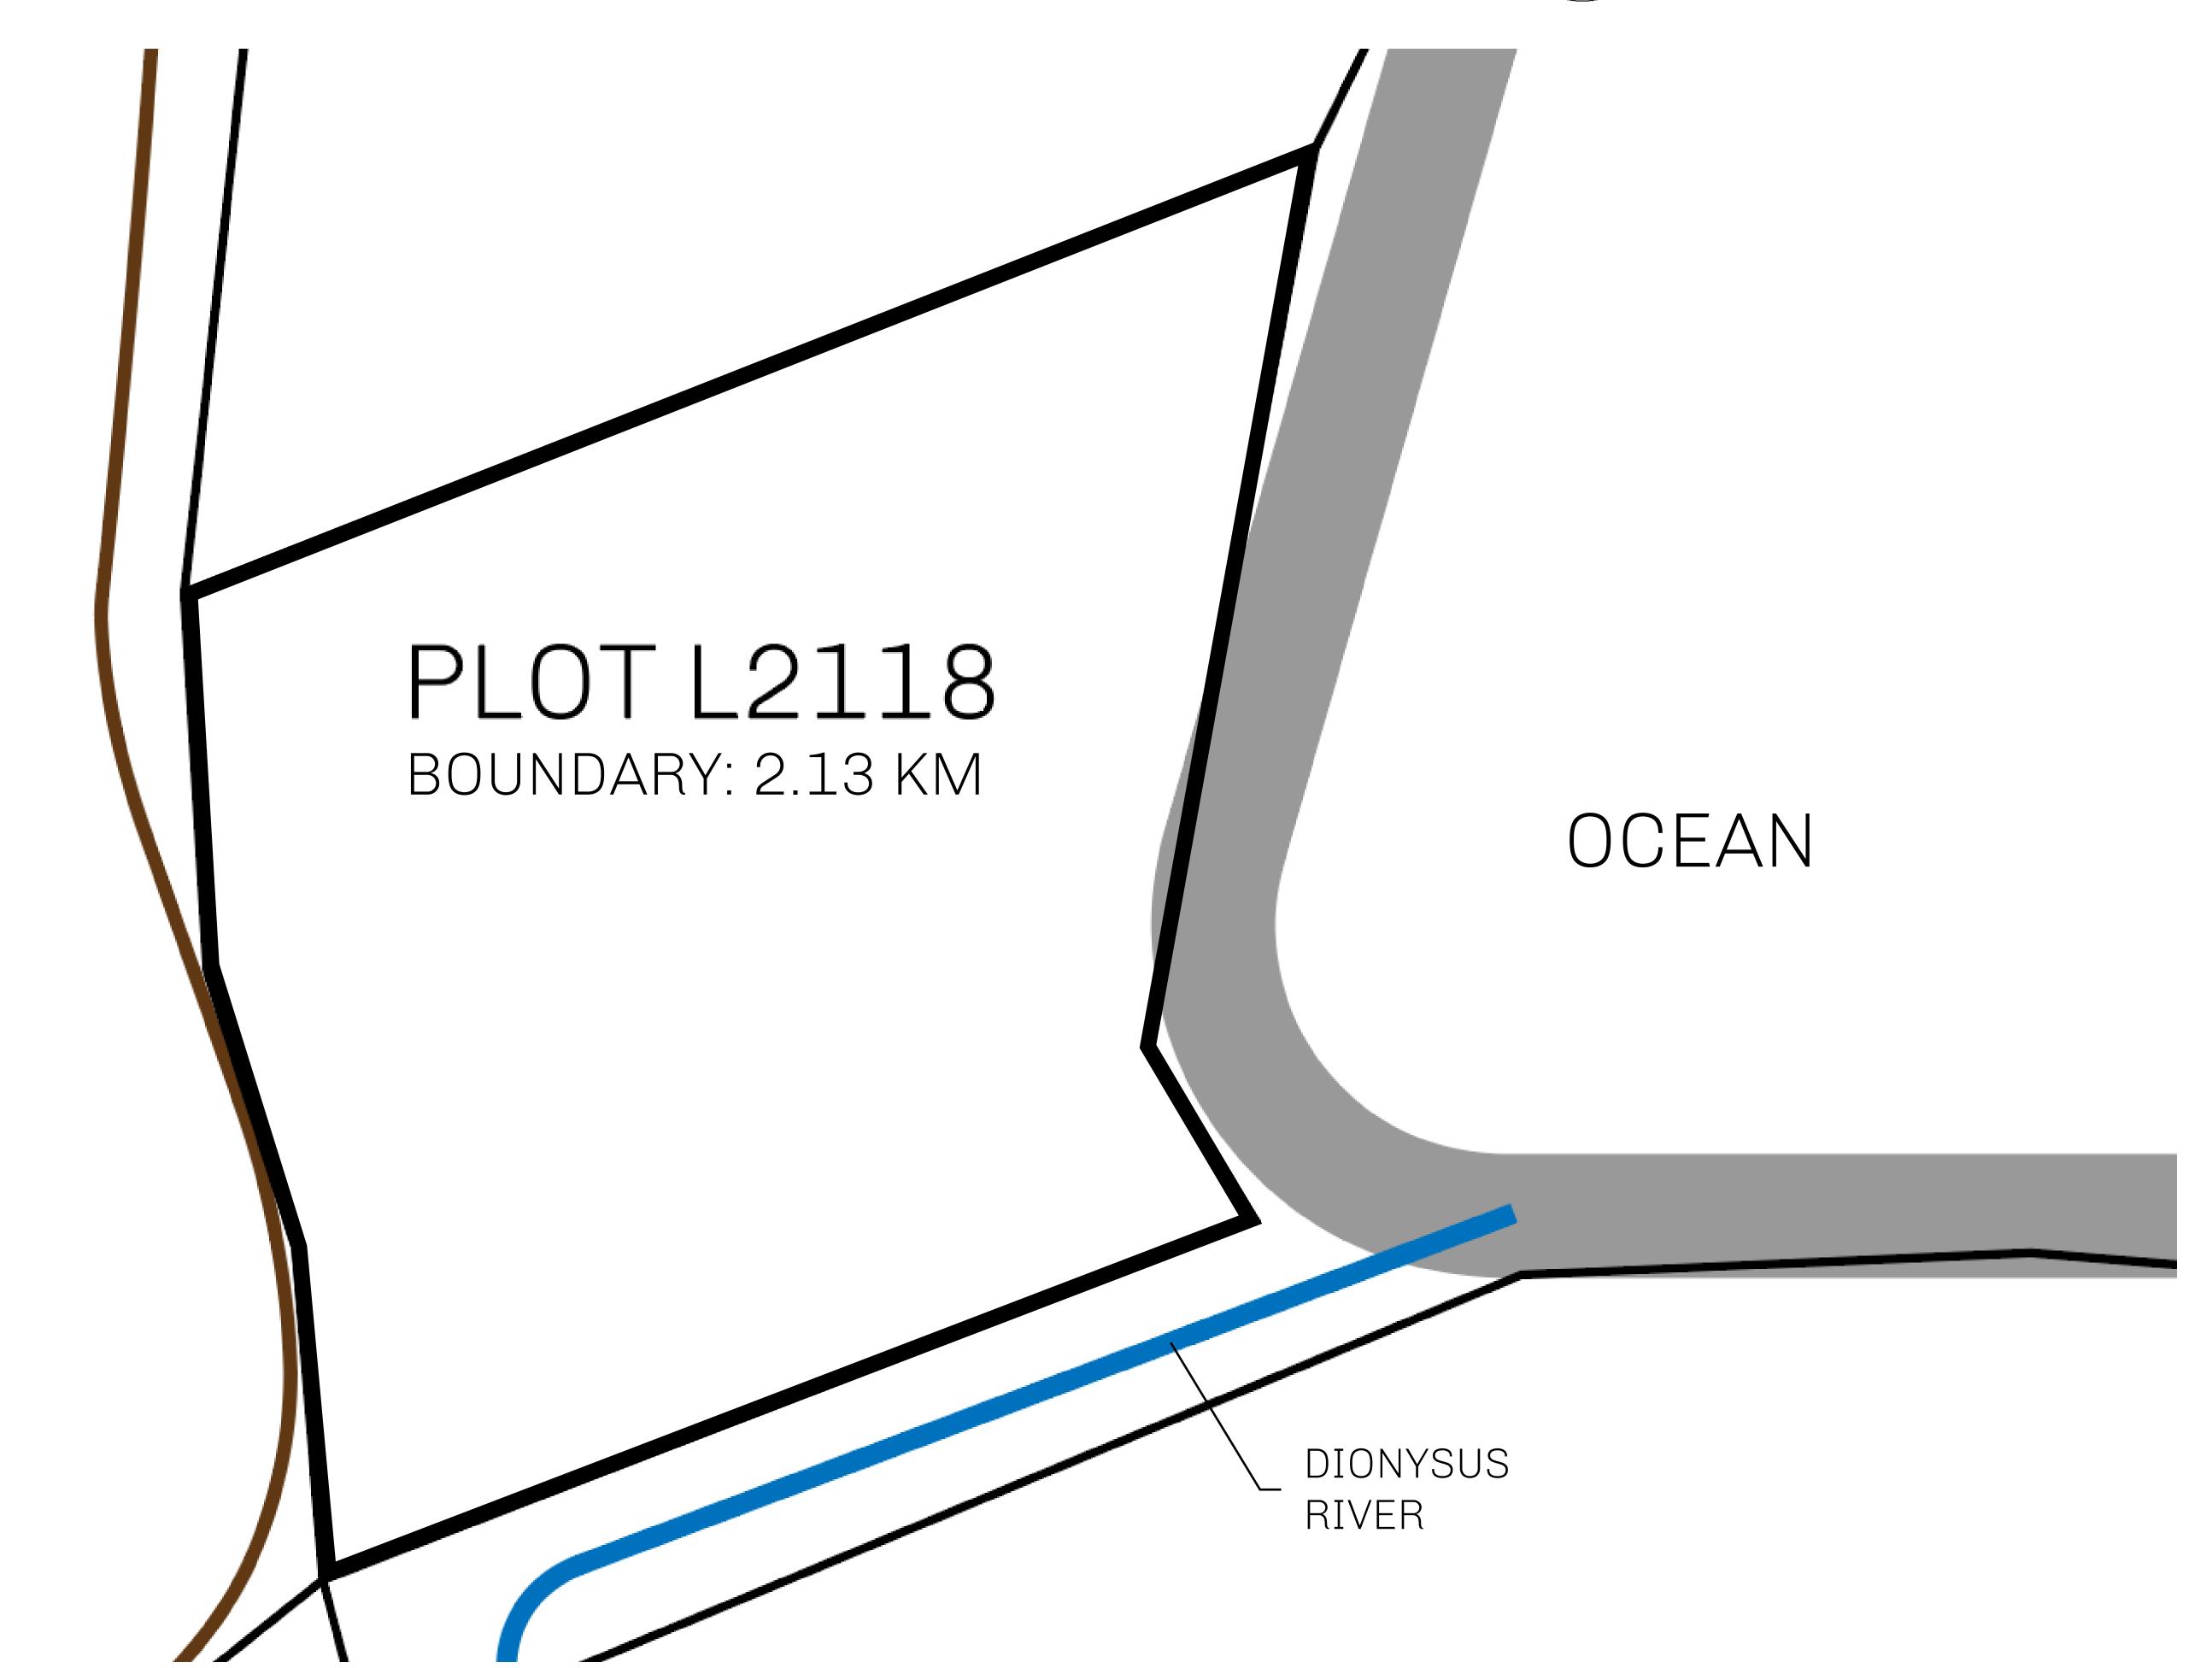

## GEOGRAPHY

COASTLINE 462.64 KM (287.47 MILES)

BORDERS OCEAN, ROYAUME DE SATOSHI, X BY SL & TERRITORIO LTT ST

HIGHEST POINT MOUNT ARES +8120 M

LOWEST POINT NFT PORT 0 M

PLOTS 2284 SCALE 1:50000

## H.M. LNFT Land Registry

TITLE NUMBER

L2118-221121

ADMINISTRATIVE AREA

THE GREAT EMPIRE

ISSUED 22 November 2021

SCALE 1/50000

OWNER ENTITLEMENT