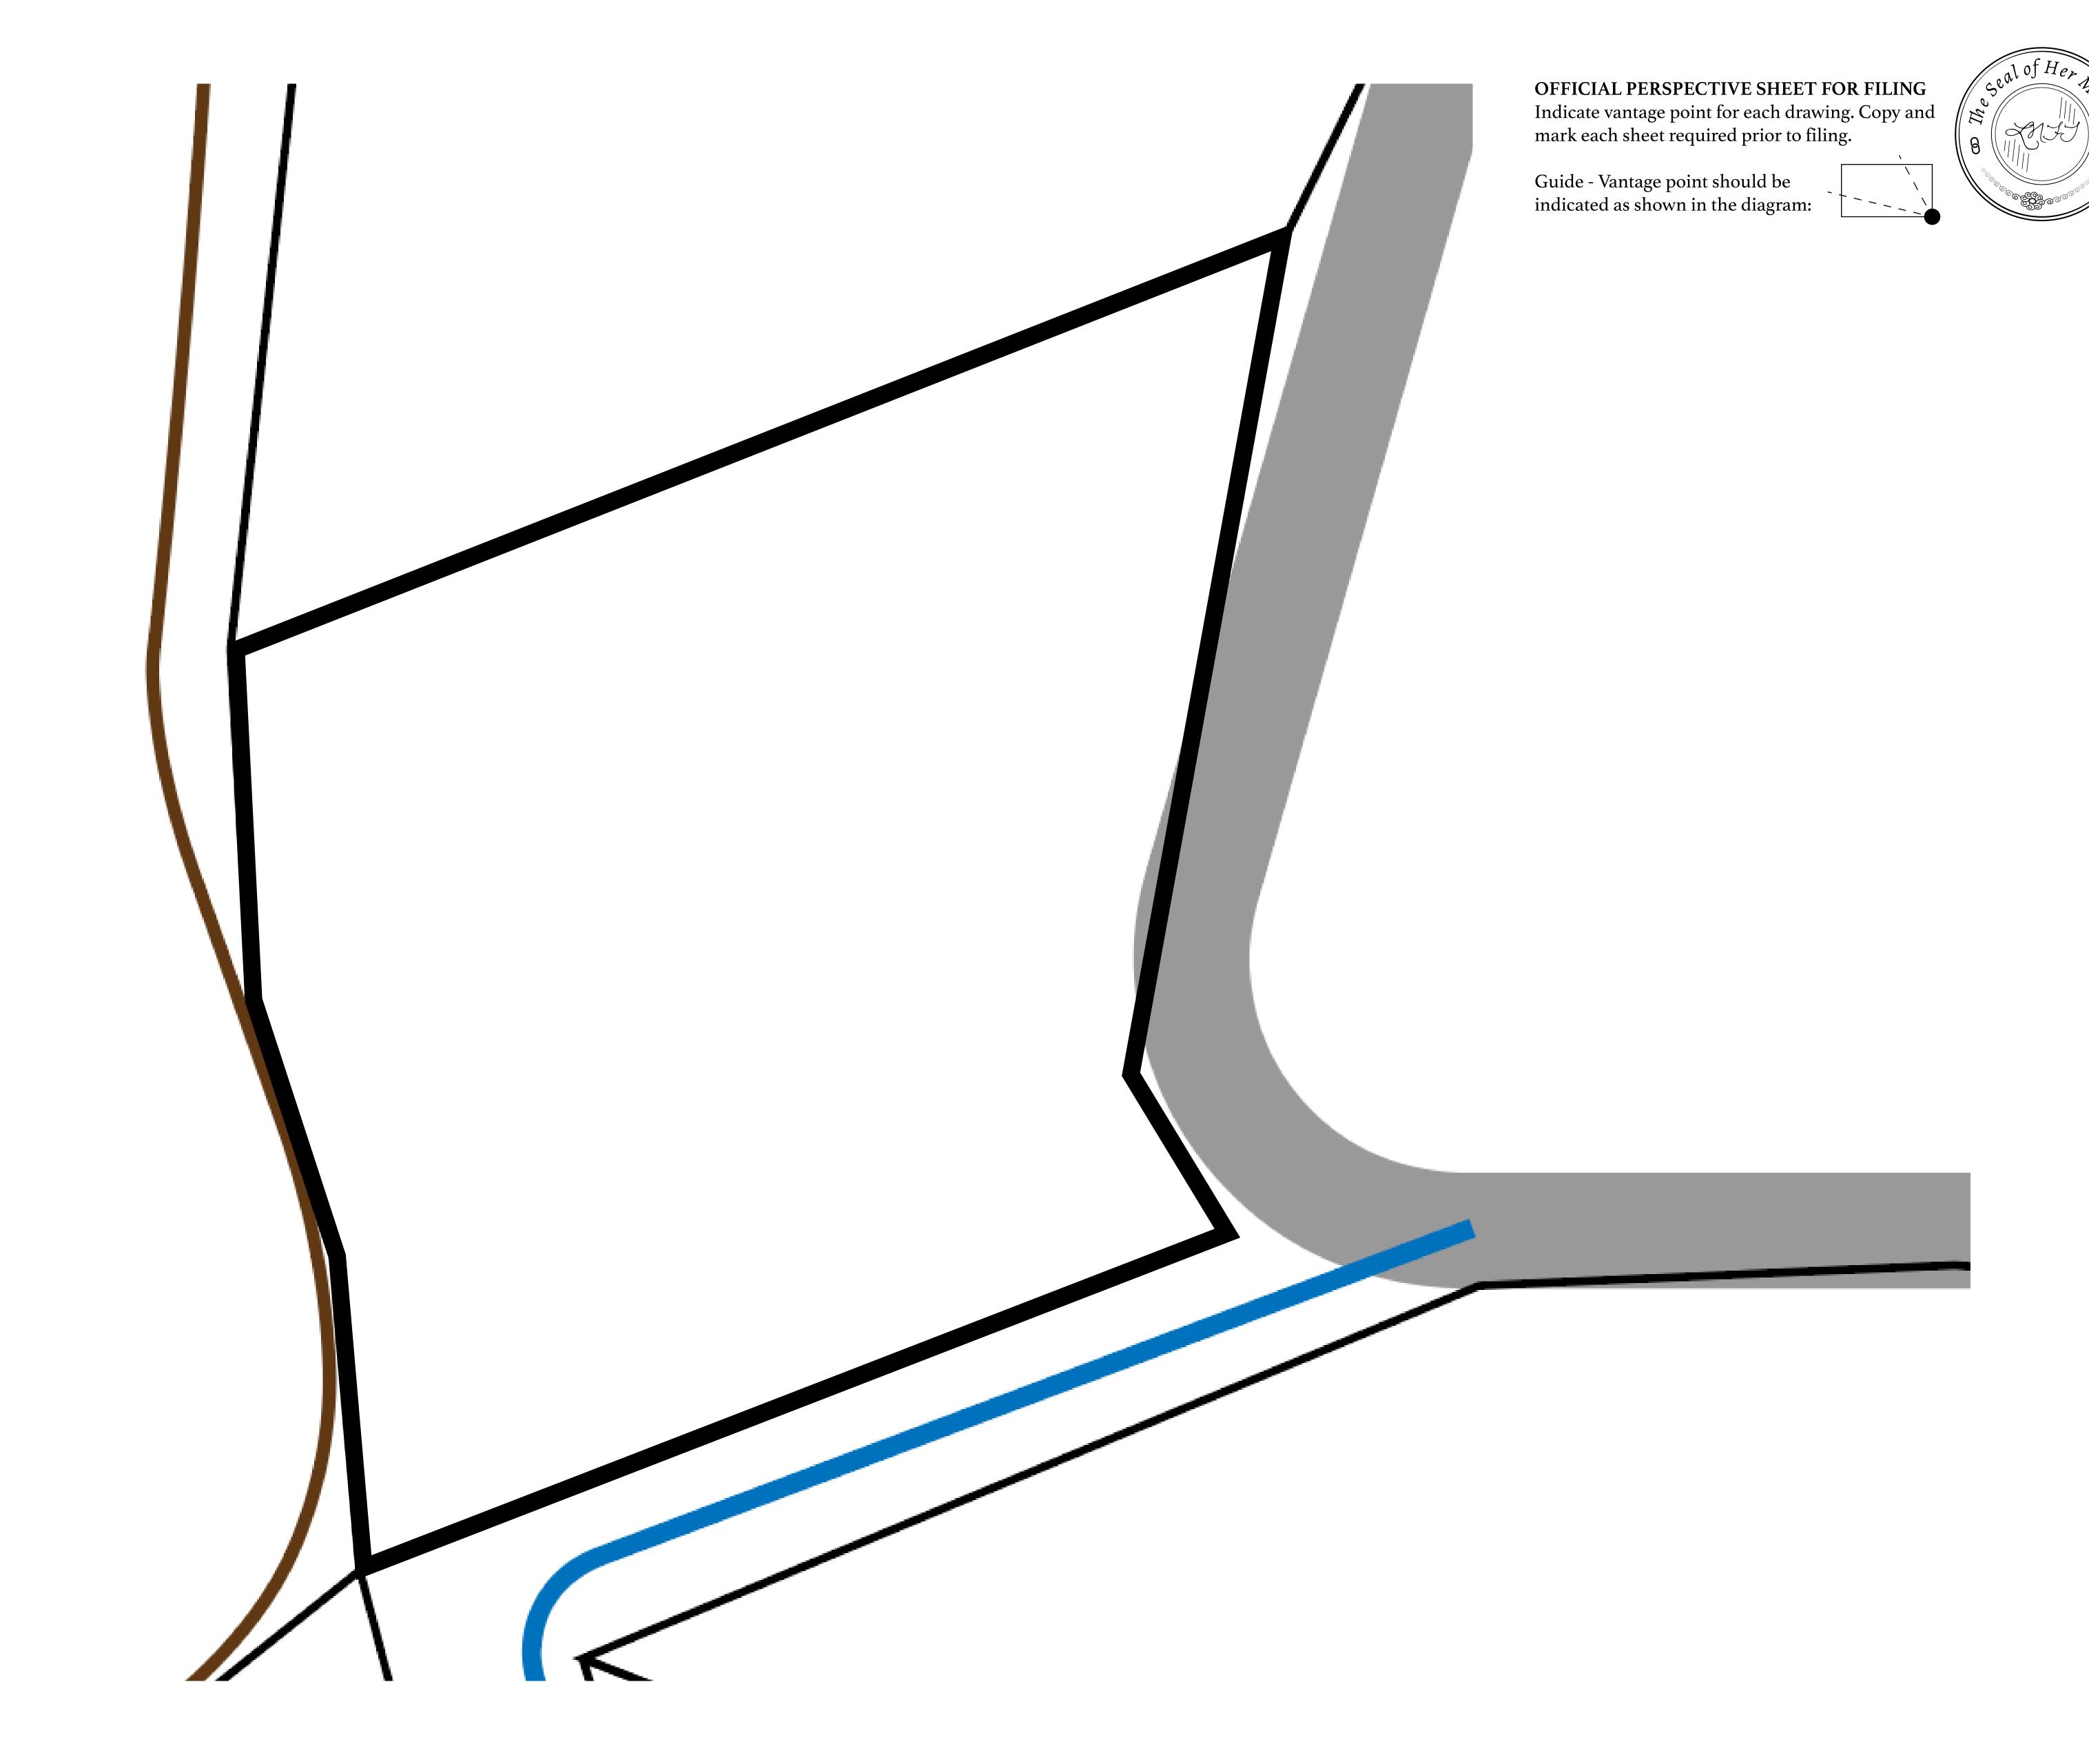

## GEOGRAPHY

COASTLINE 462.64 KM (287.47 MILES)

BORDERS OCEAN, ROYAUME DE SATOSHI, X BY SL & TERRITORIO LTT ST

HIGHEST POINT MOUNT ARES +8120 M

LOWEST POINT NFT PORT 0 M

PLOTS 2284 SCALE 1:50000

## H.M. LNFT Land Registry

TITLE NUMBER

L2118-221121

ADMINISTRATIVE AREA

THE GREAT EMPIRE

ISSUED 22 November 2021

SCALE 1/50000

OWNER ENTITLEMENT