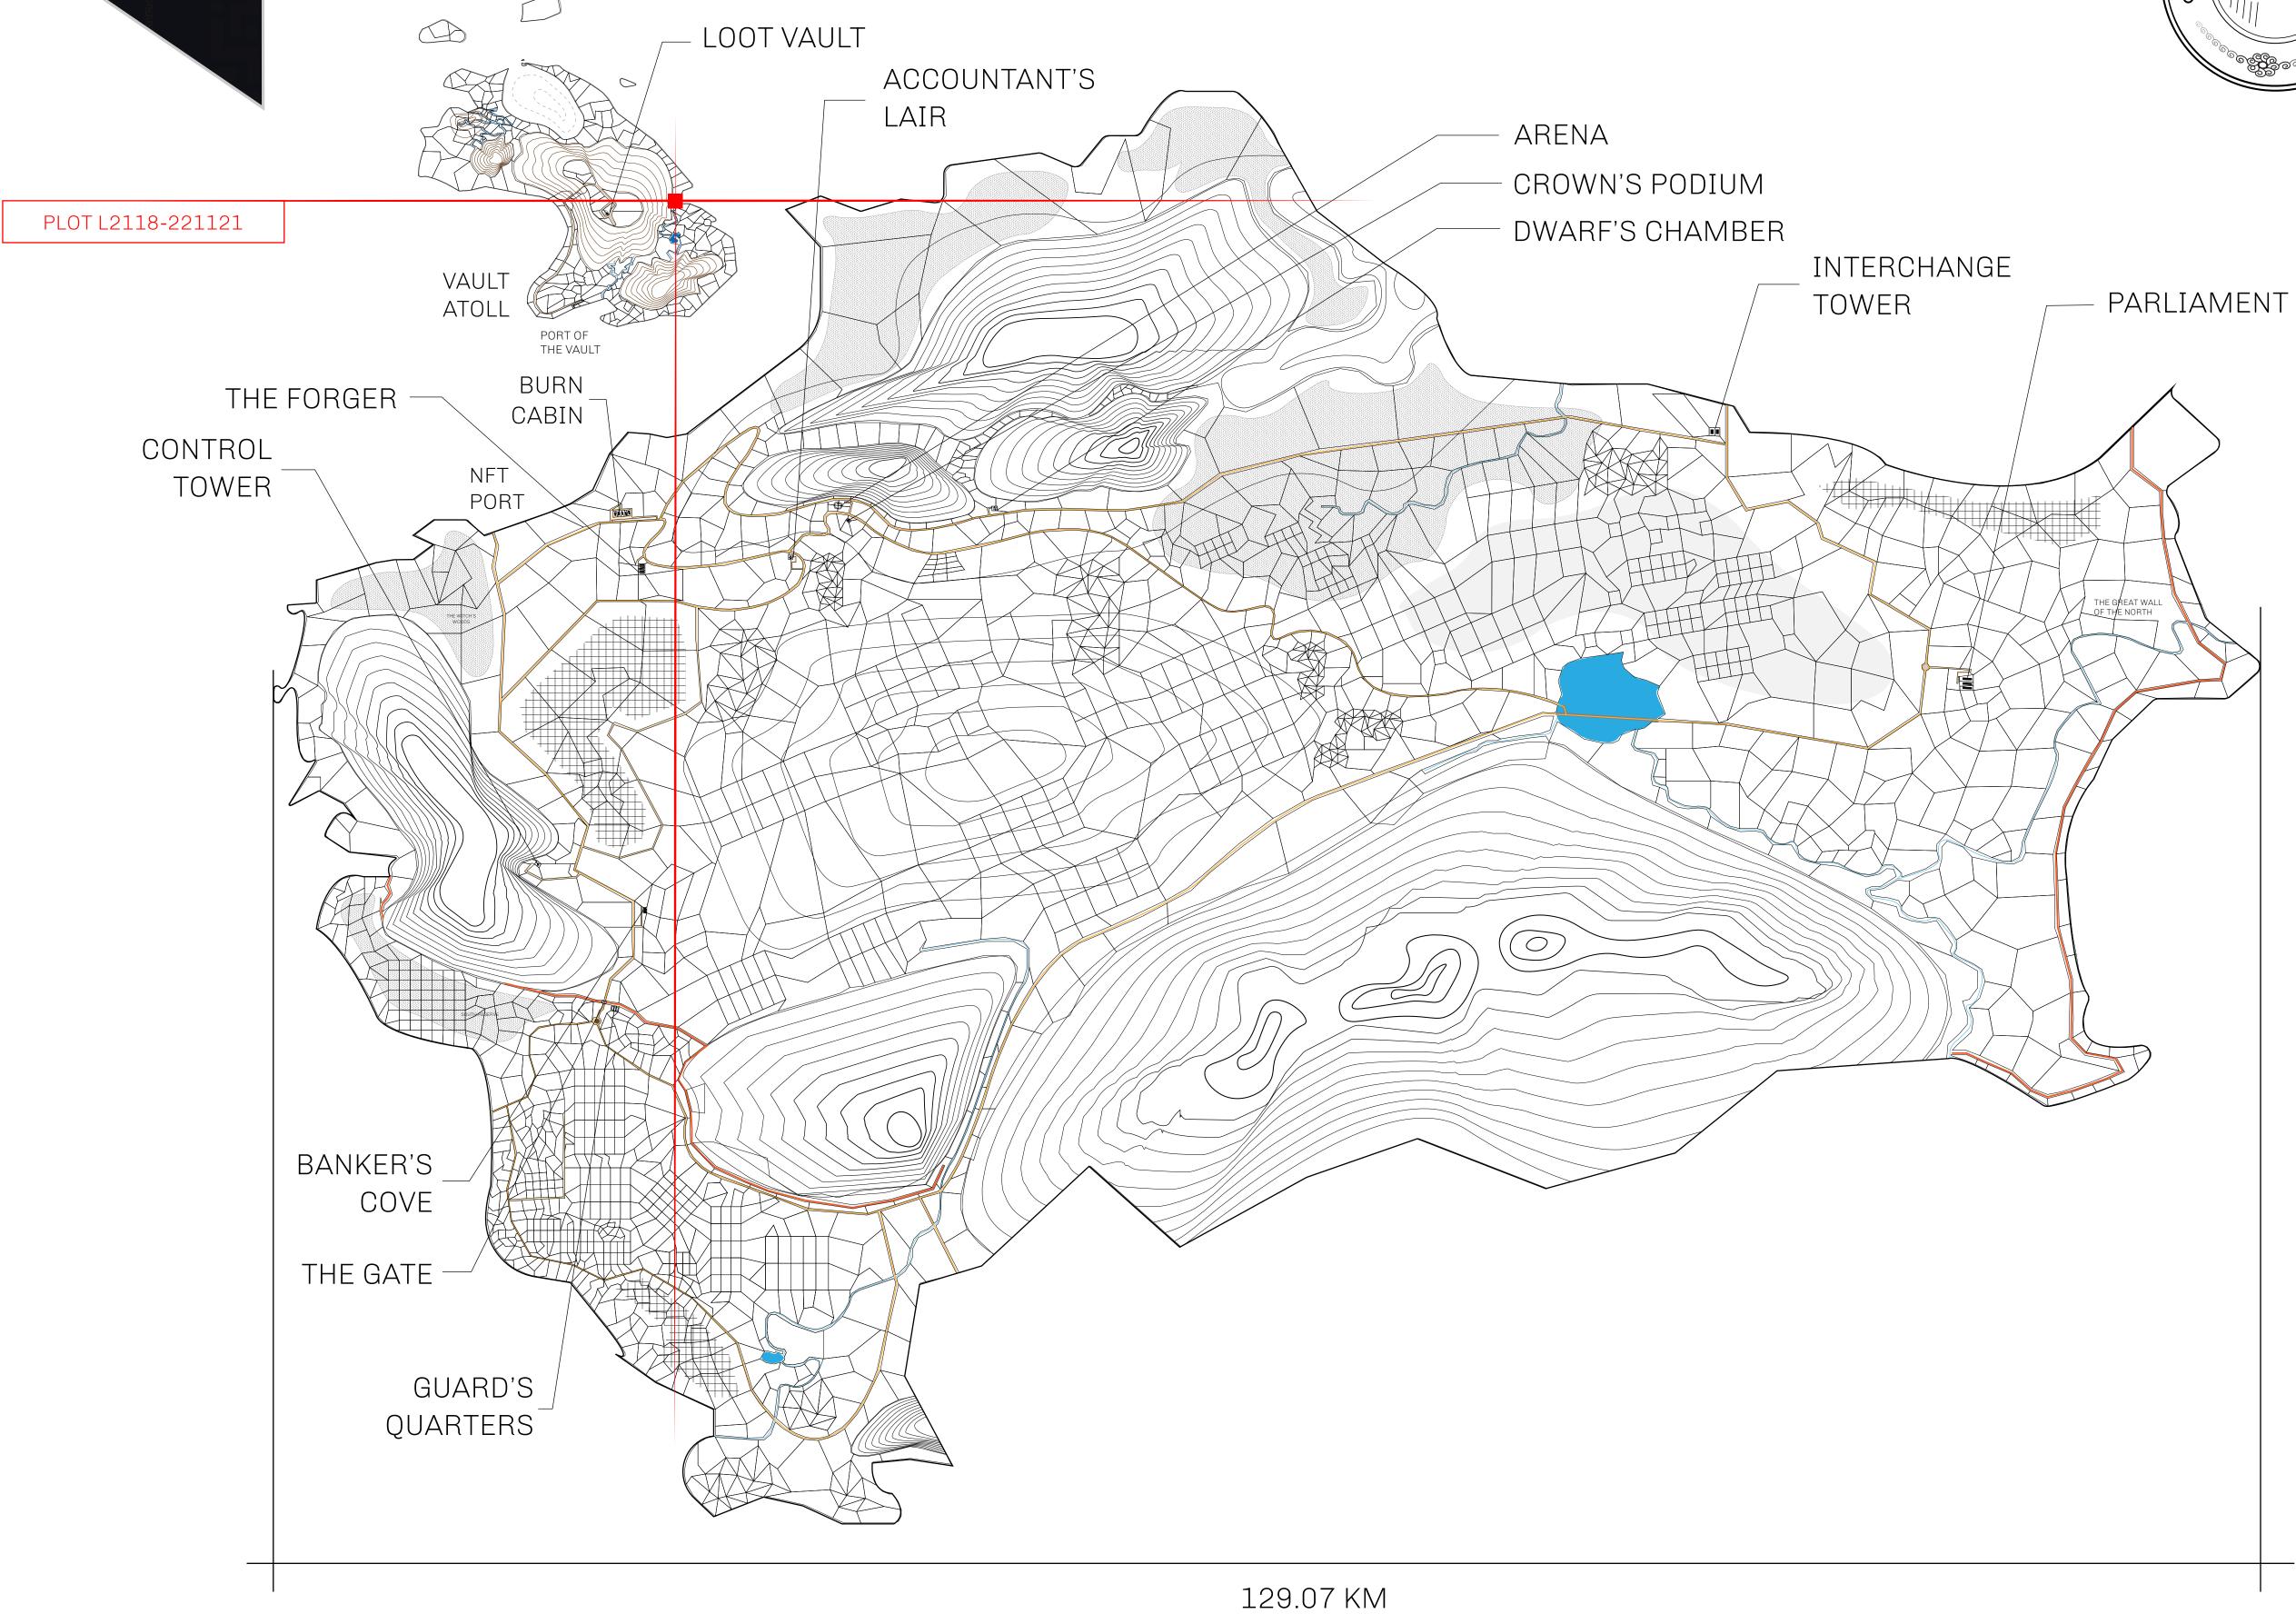

## GEOGRAPHY

COASTLINE 462.64 KM (287.47 MILES)

BORDERS OCEAN, ROYAUME DE SATOSHI, X BY SL & TERRITORIO LTT ST

HIGHEST POINT MOUNT ARES +8120 M

LOWEST POINT NFT PORT 0 M

PLOTS 2284 SCALE 1:50000

## H.M. LNFT Land Registry

TITLE NUMBER

L2118-221121

ADMINISTRATIVE AREA

THE GREAT EMPIRE

ISSUED 22 November 2021

SCALE 1/50000

OWNER ENTITLEMENT