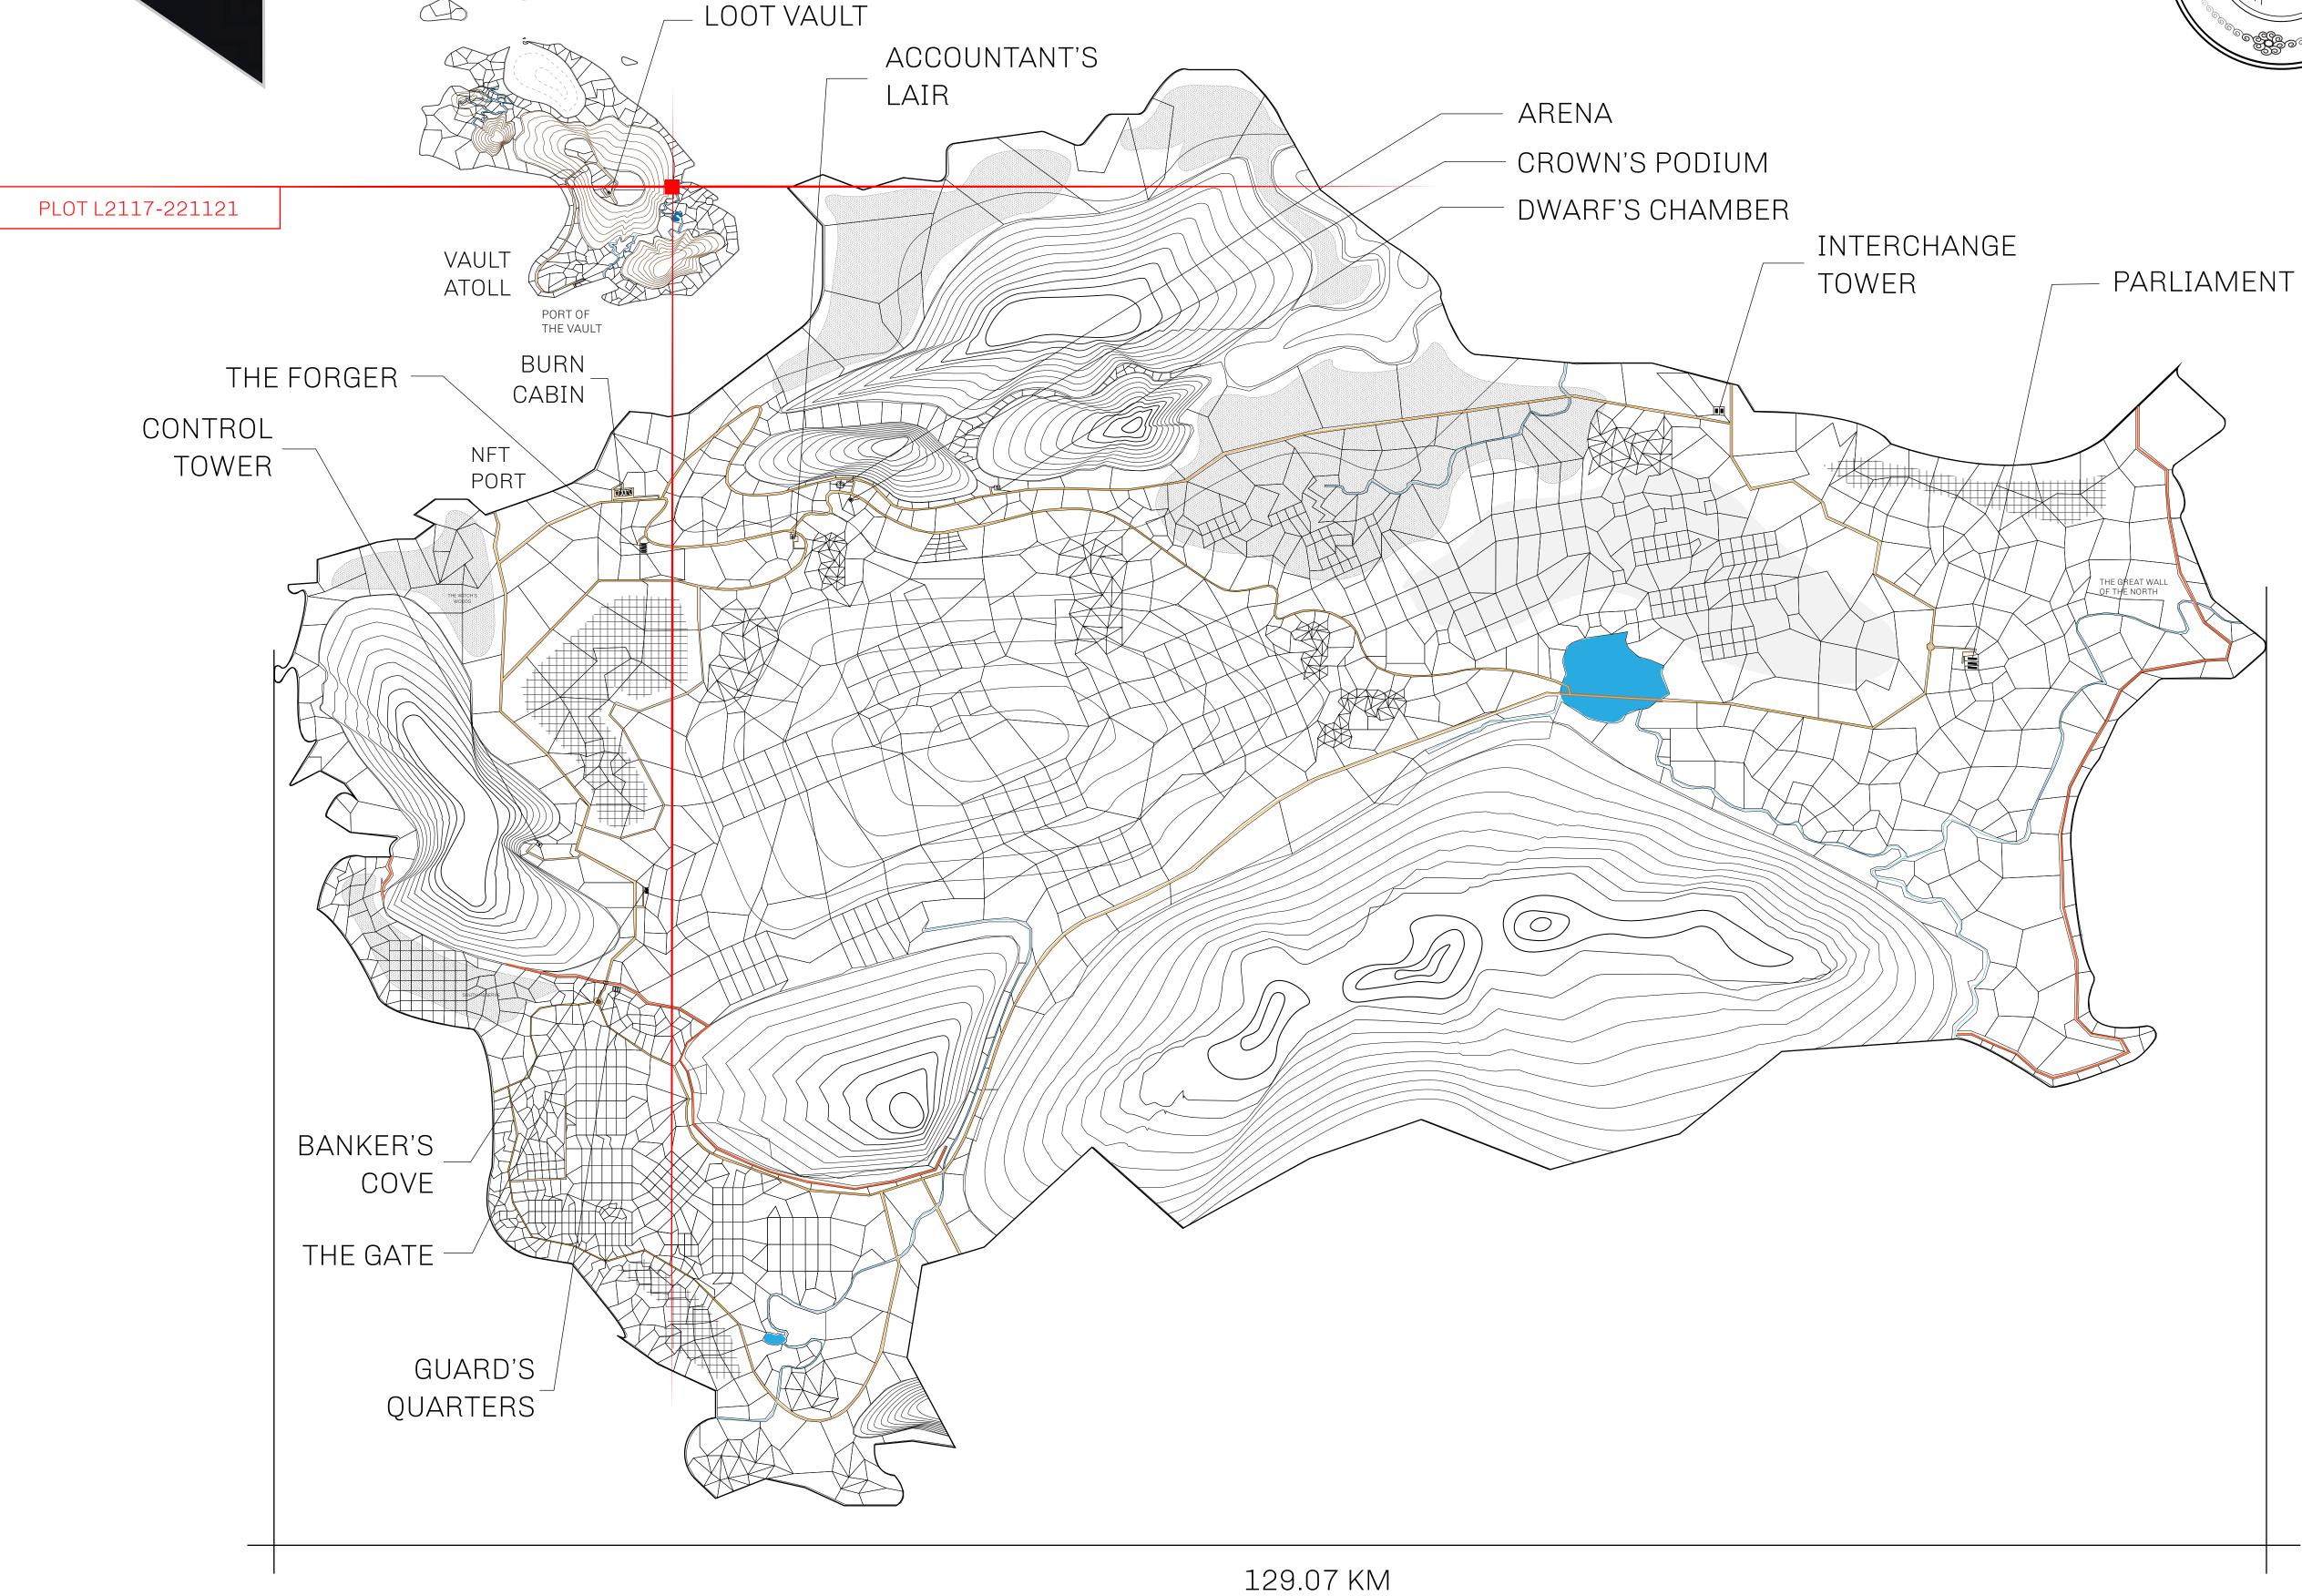

## GEOGRAPHY

COASTLINE 462.64 KM (287.47 MILES)

BORDERS OCEAN, ROYAUME DE SATOSHI, X BY SL & TERRITORIO LTT ST

HIGHEST POINT MOUNT ARES +8120 M

LOWEST POINT NFT PORT 0 M

PLOTS 2284 SCALE 1:50000

OWNER ENTITLEMENT

| H.M. LNFT Land Registry |                                                                                 | TITLE NUMBER  L2117-221121 |  |
|-------------------------|---------------------------------------------------------------------------------|----------------------------|--|
|                         |                                                                                 |                            |  |
| OWNER ENTITI EMENT      | Type W-GE: Share of 0.3% of all BUN sales based on number of NFT Stories minted |                            |  |