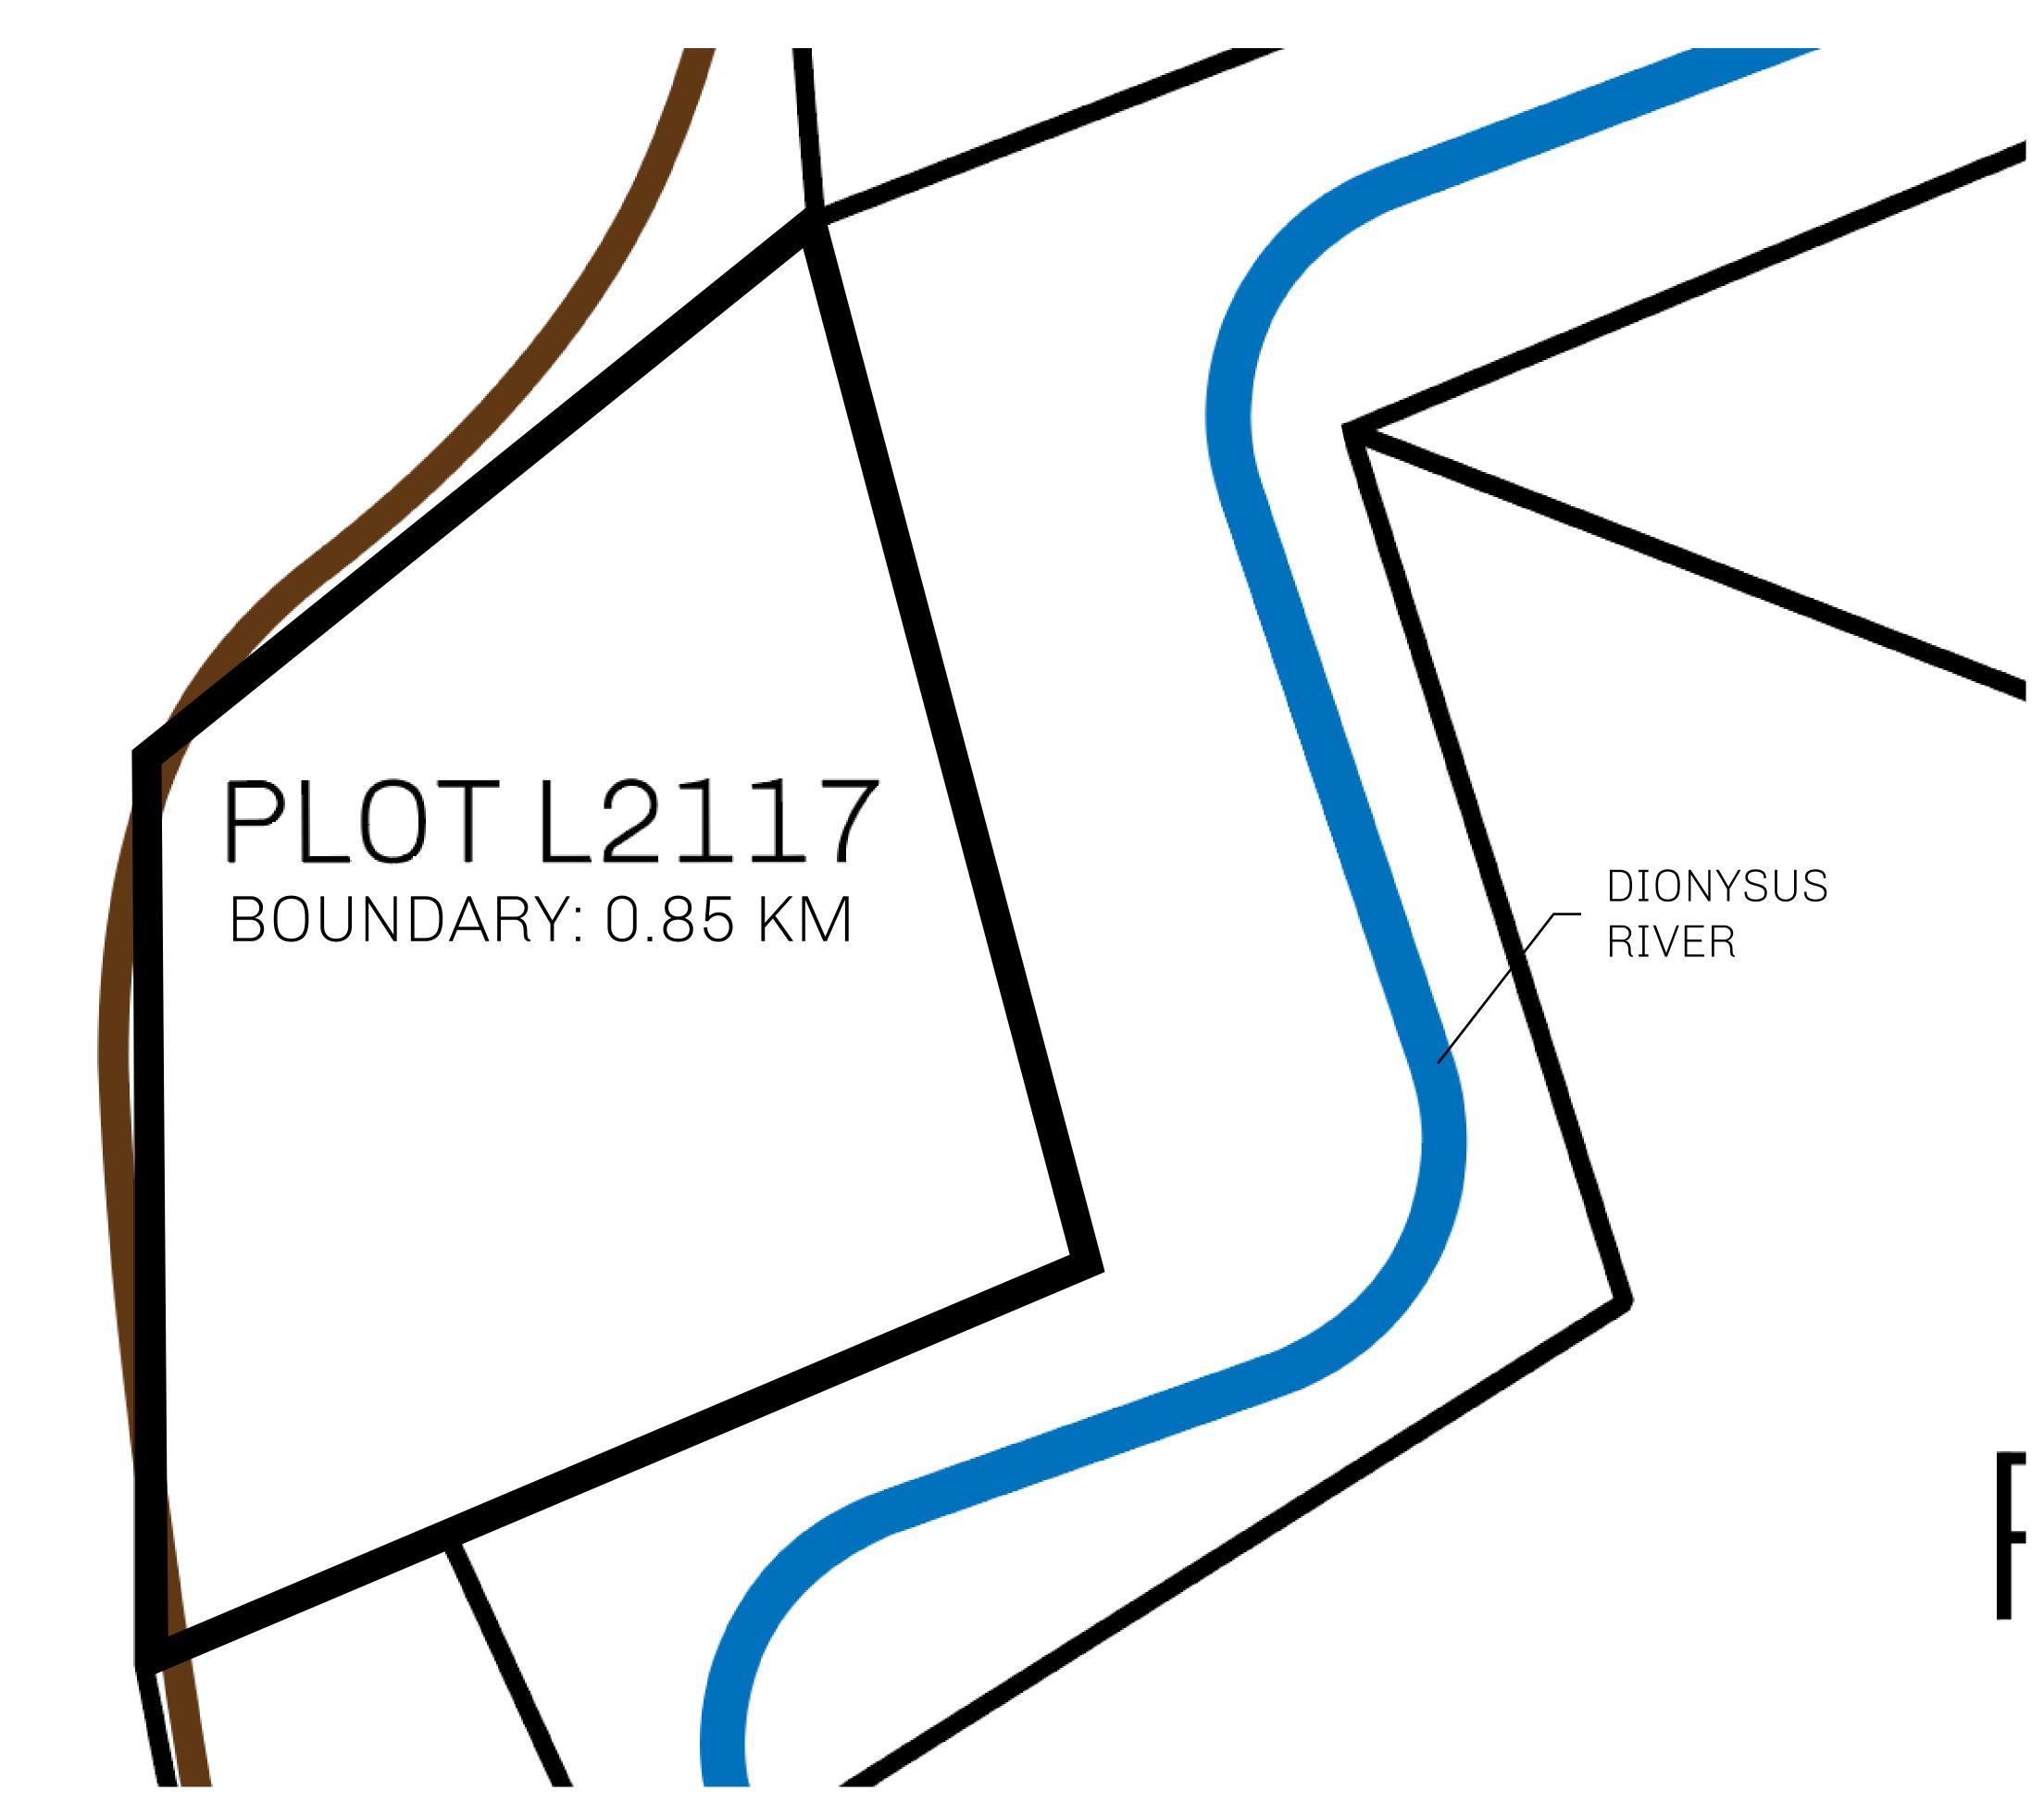

## GEOGRAPHY

COASTLINE 462.64 KM (287.47 MILES)

BORDERS OCEAN, ROYAUME DE SATOSHI, X BY SL & TERRITORIO LTT ST

HIGHEST POINT MOUNT ARES +8120 M

LOWEST POINT NFT PORT 0 M

PLOTS 2284 SCALE 1:50000

OWNER ENTITLEMENT

| H.M. LNFT Land Registry |                                                                                 | TITLE NUMBER  L2117-221121 |  |
|-------------------------|---------------------------------------------------------------------------------|----------------------------|--|
|                         |                                                                                 |                            |  |
| OWNER ENTITI EMENT      | Type W-GE: Share of 0.3% of all BUN sales based on number of NFT Stories minted |                            |  |