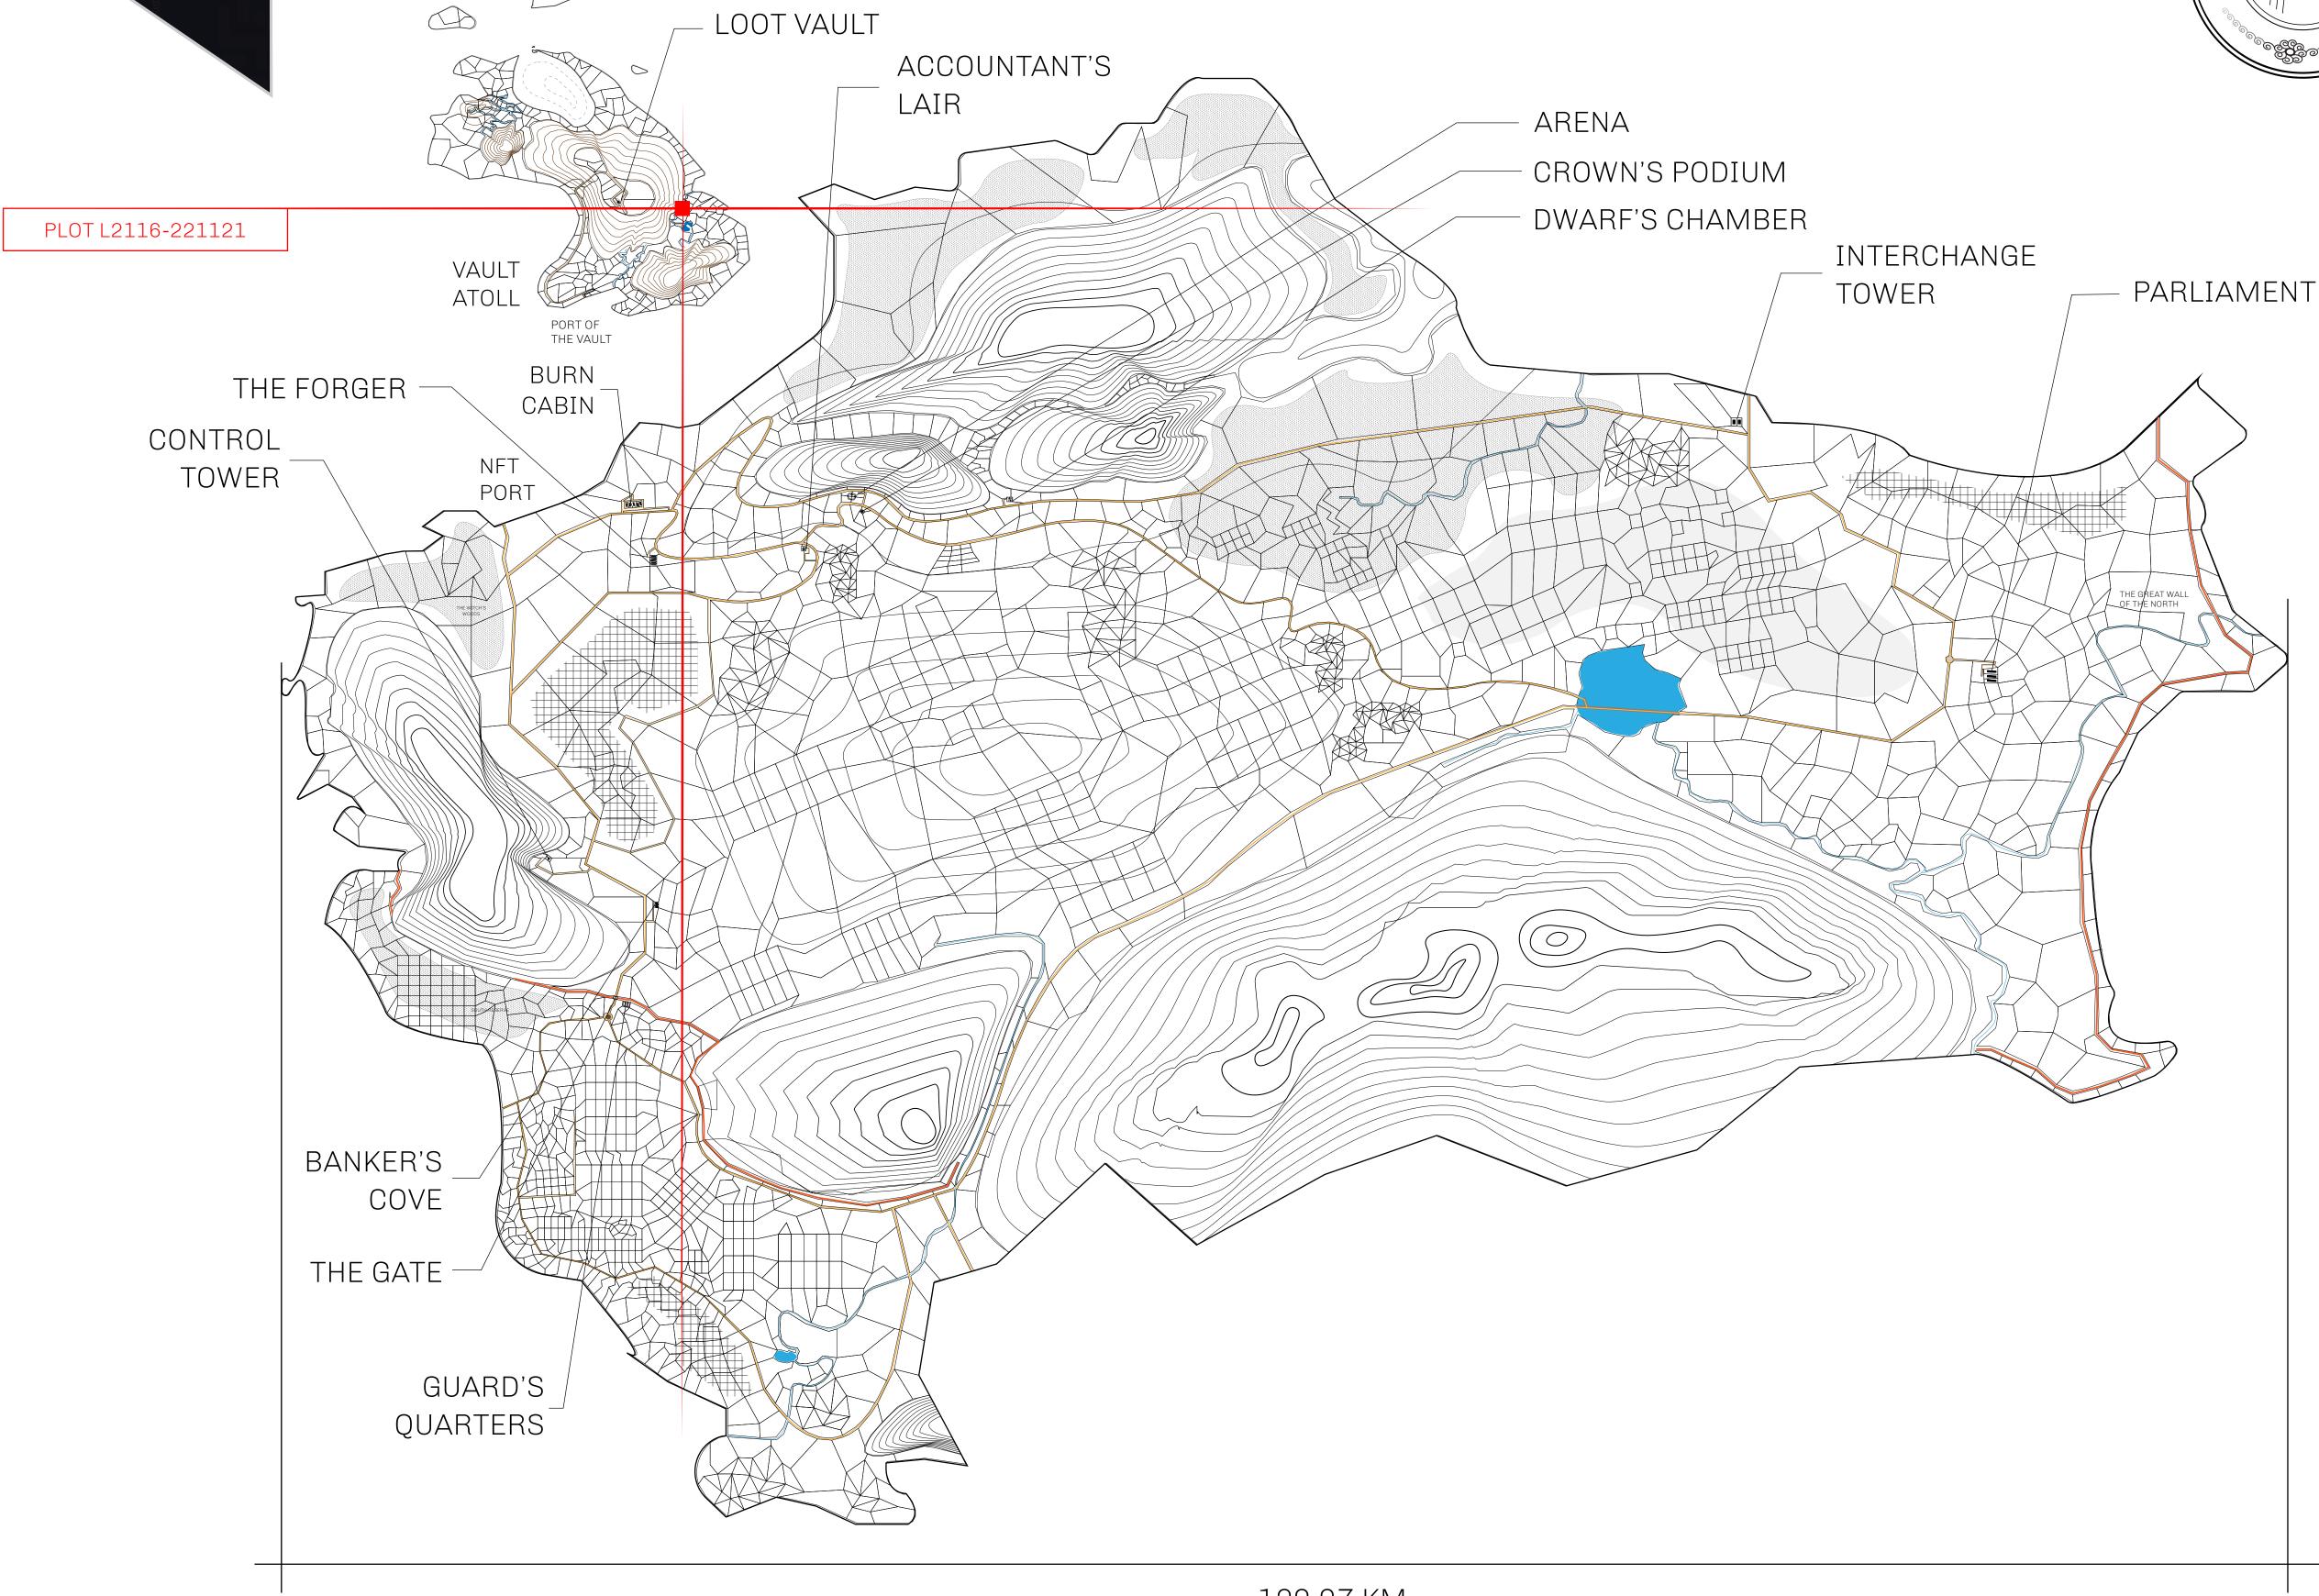

## HER MAJESTY'S GATED WORLD

As an economic and ruling powerhouse, the Great Empire controls the issuance and trade of BUN, LTT, and USDC reward credits. Decisions by its sitting parliamentarians affect Loot NFT World. Following the last war, border controls are tight and only invitees can enter. Each Sunday, all eyes focus on the Arena and the Crown's Podium, where battle-bidding auctions rage. The battle pit is not for the fainthearted and strategy plays a crucial role in winning.

## GEOGRAPHY

COASTLINE 462.64 KM (287.47 MILES)

BORDERS OCEAN, ROYAUME DE SATOSHI, X BY SL & TERRITORIO LTT ST

HIGHEST POINT MOUNT ARES +8120 M

LOWEST POINT NFT PORT 0 M

PLOTS 2284 SCALE 1:50000

| H.M. LNFT Land Registry |                                                      | TITLE NUMBER |                  |             |               |
|-------------------------|------------------------------------------------------|--------------|------------------|-------------|---------------|
|                         |                                                      | L2116-221121 |                  |             |               |
| ADMINISTRATIVE AREA     | THE GREAT EMPIRE                                     | ISSUED 2     | 22 November 2021 | BJ.         | SCALE 1/50000 |
| OWNER ENTITLEMENT       | Type W-GE: Share of 0.3% (rewarded in Credits); Mint |              |                  | r of NFT St | tories minted |