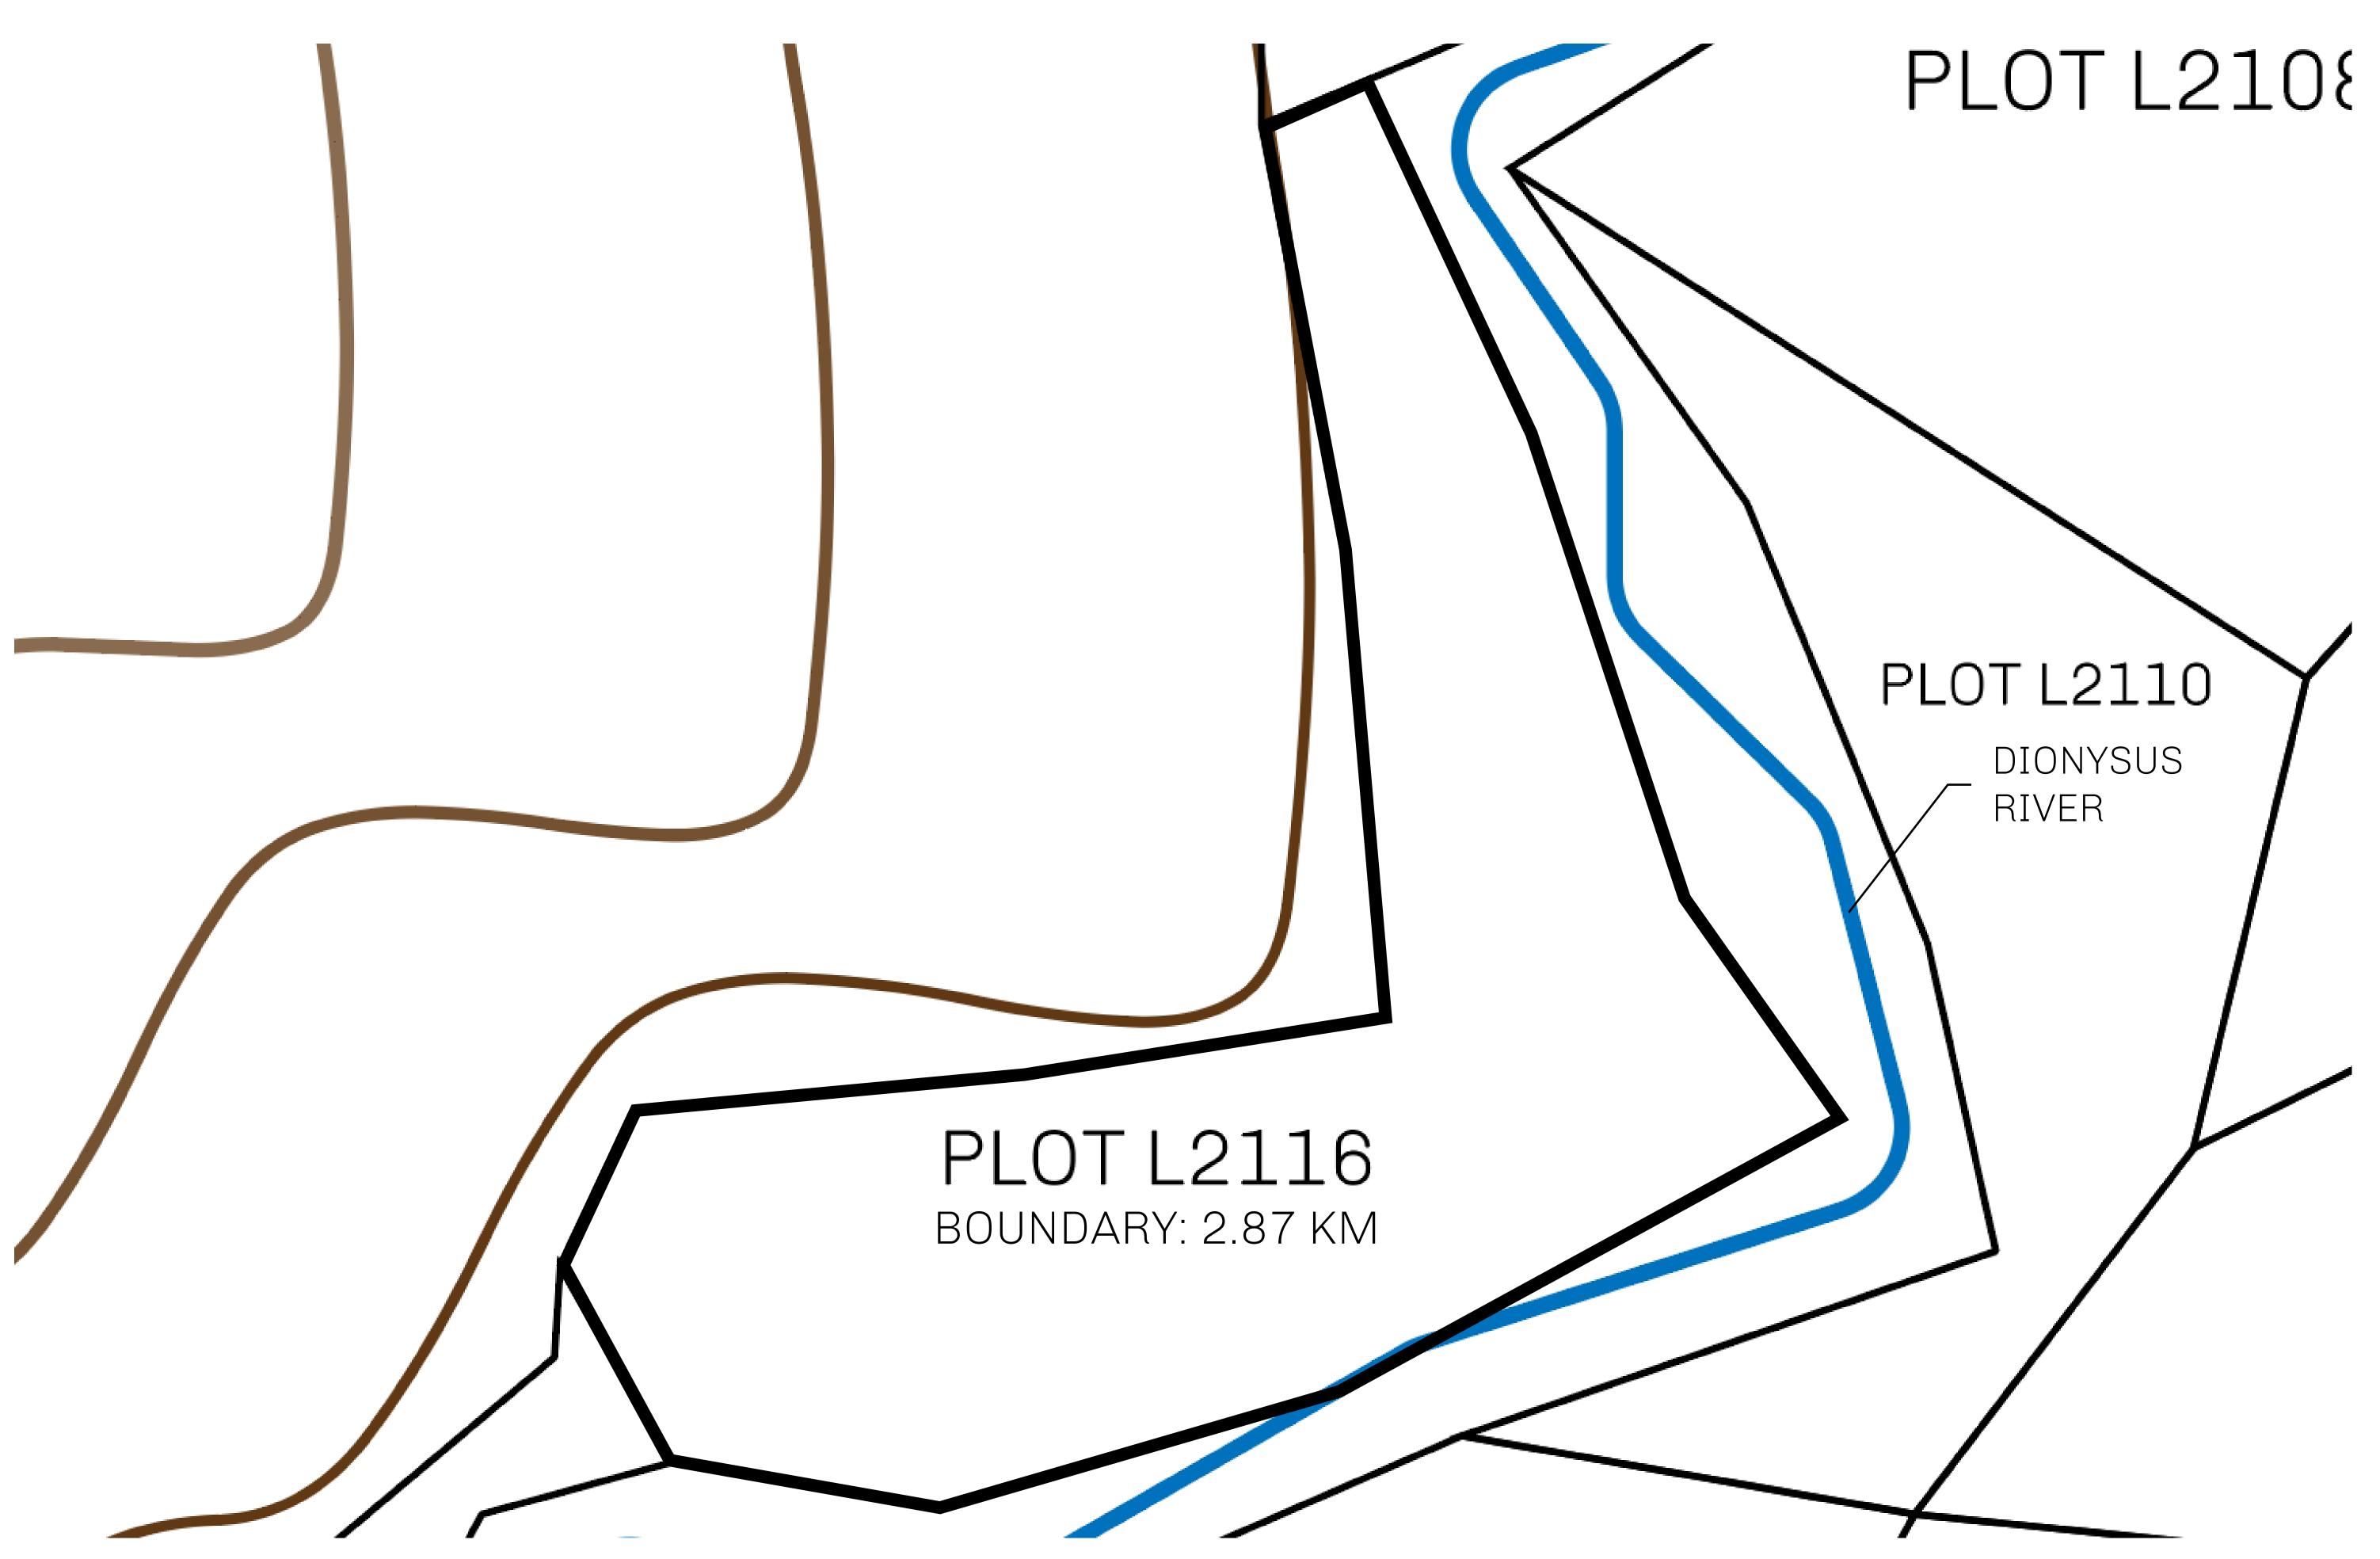

## GEOGRAPHY

COASTLINE 462.64 KM (287.47 MILES)

BORDERS OCEAN, ROYAUME DE SATOSHI, X BY SL & TERRITORIO LTT ST

HIGHEST POINT MOUNT ARES +8120 M

LOWEST POINT NFT PORT 0 M

PLOTS 2284 SCALE 1:50000

| H.M. LNFT Land Registry |                                                      | TITLE NUMBER |                  |             |               |
|-------------------------|------------------------------------------------------|--------------|------------------|-------------|---------------|
|                         |                                                      | L2116-221121 |                  |             |               |
| ADMINISTRATIVE AREA     | THE GREAT EMPIRE                                     | ISSUED 2     | 22 November 2021 | BJ.         | SCALE 1/50000 |
| OWNER ENTITLEMENT       | Type W-GE: Share of 0.3% (rewarded in Credits); Mint |              |                  | r of NFT St | tories minted |