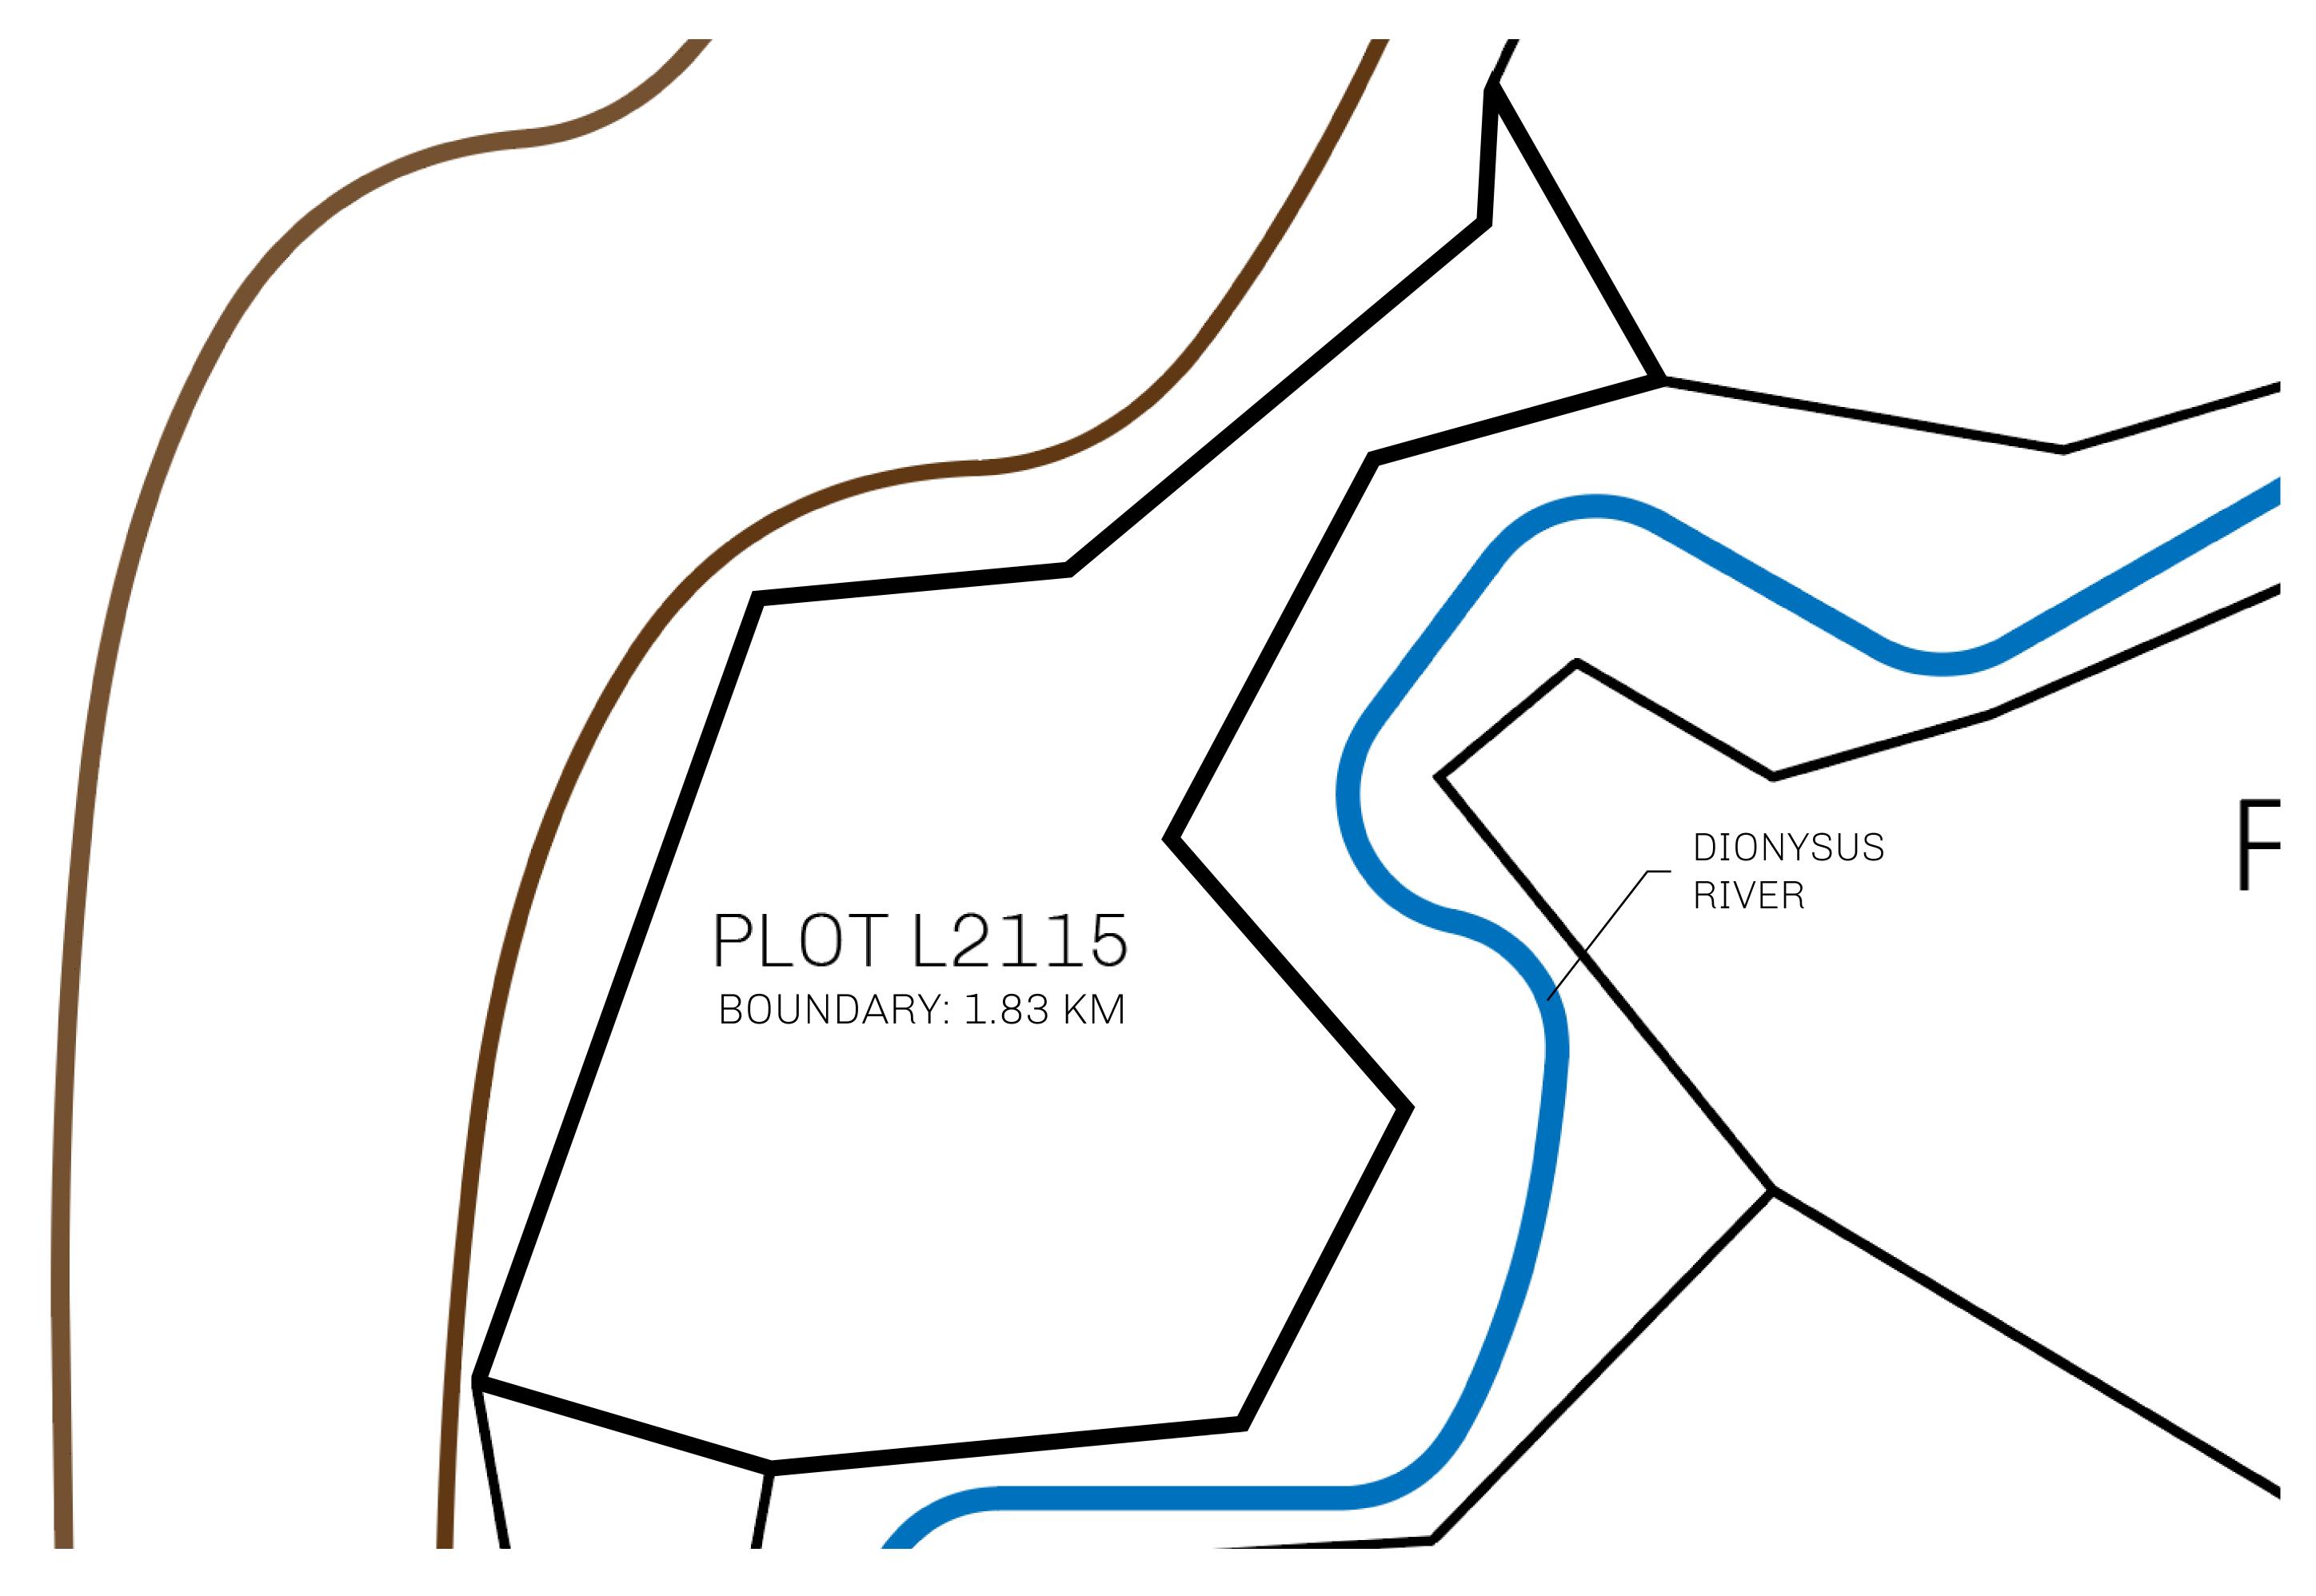

## H.M. LNFT Land Registry

TITLE NUMBER

L2115-221121

ADMINISTRATIVE AREA

THE GREAT EMPIRE

ISSUED 22 November 2021

SCALE 1/50000

OWNER ENTITLEMENT

Type W-GE: Share of 0.3% of all BUN sales based on number of NFT Stories minted (rewarded in Credits); Mint 4 NFT Stories