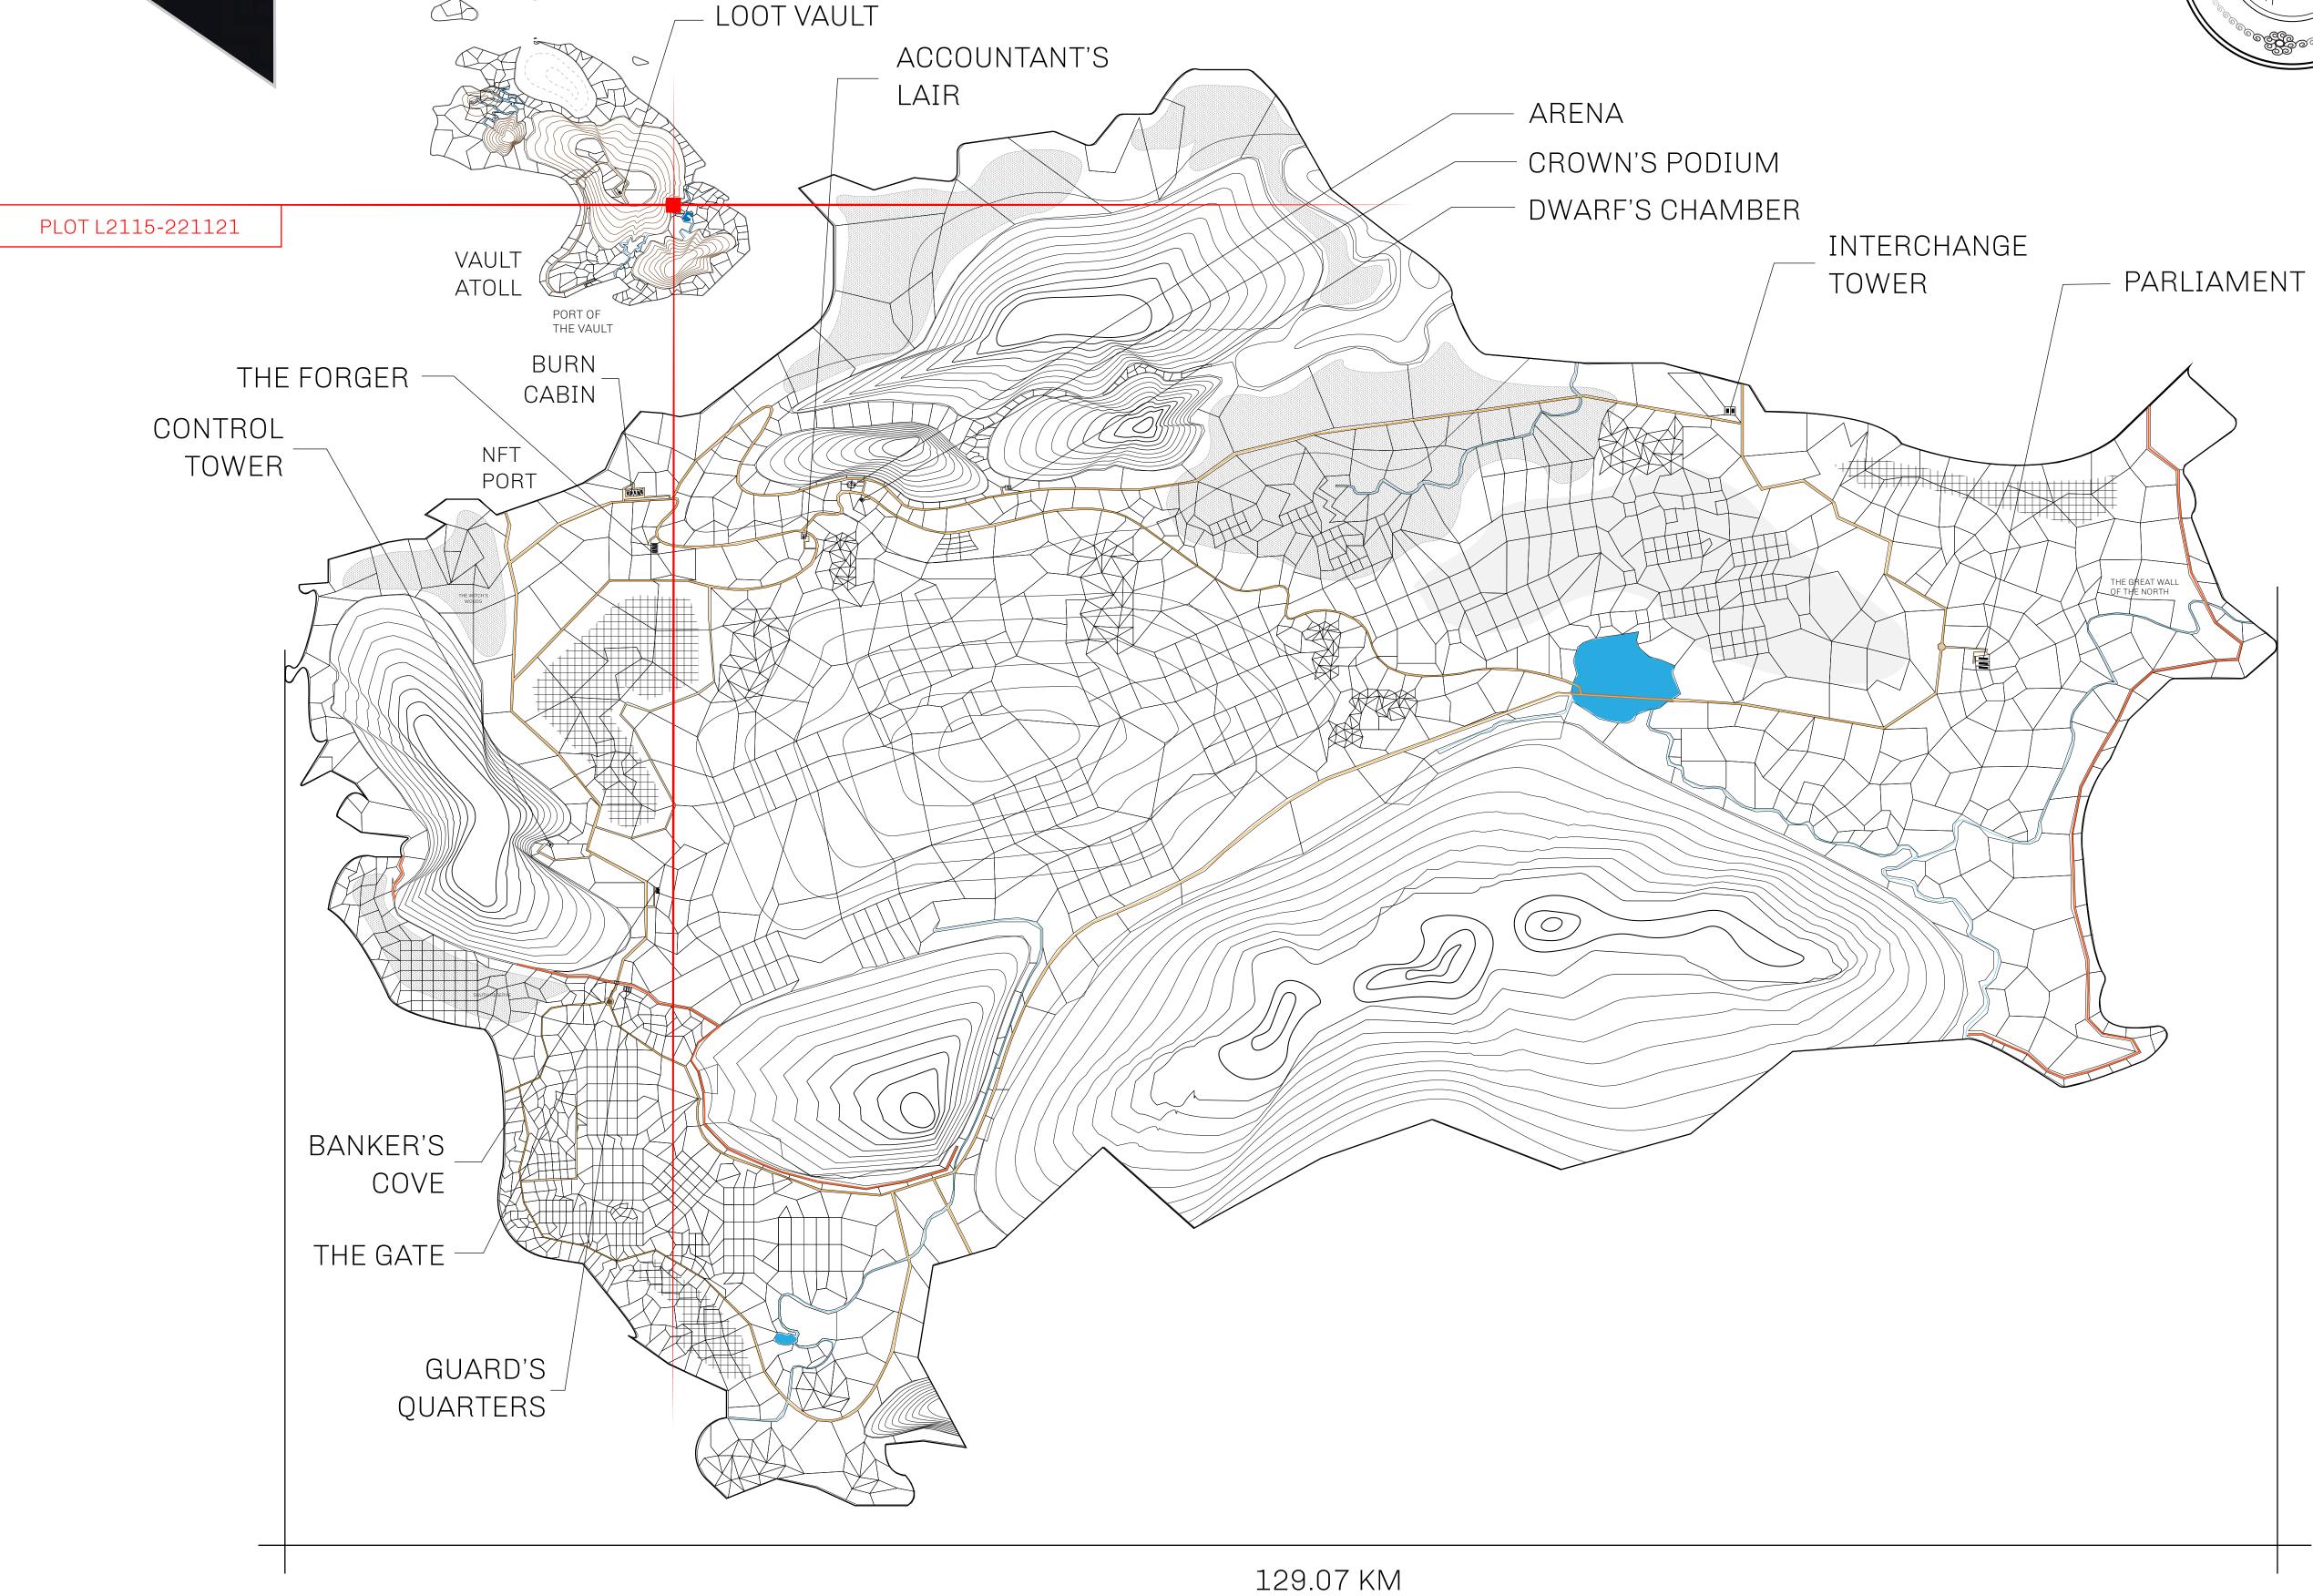

## GEOGRAPHY

COASTLINE 462.64 KM (287.47 MILES)

BORDERS OCEAN, ROYAUME DE SATOSHI, X BY SL & TERRITORIO LTT ST

HIGHEST POINT MOUNT ARES +8120 M

LOWEST POINT NFT PORT 0 M

PLOTS 2284 SCALE 1:50000

## H.M. LNFT Land Registry

TITLE NUMBER

L2115-221121

ADMINISTRATIVE AREA

THE GREAT EMPIRE

ISSUED 22 November 2021

SCALE 1/50000

OWNER ENTITLEMENT