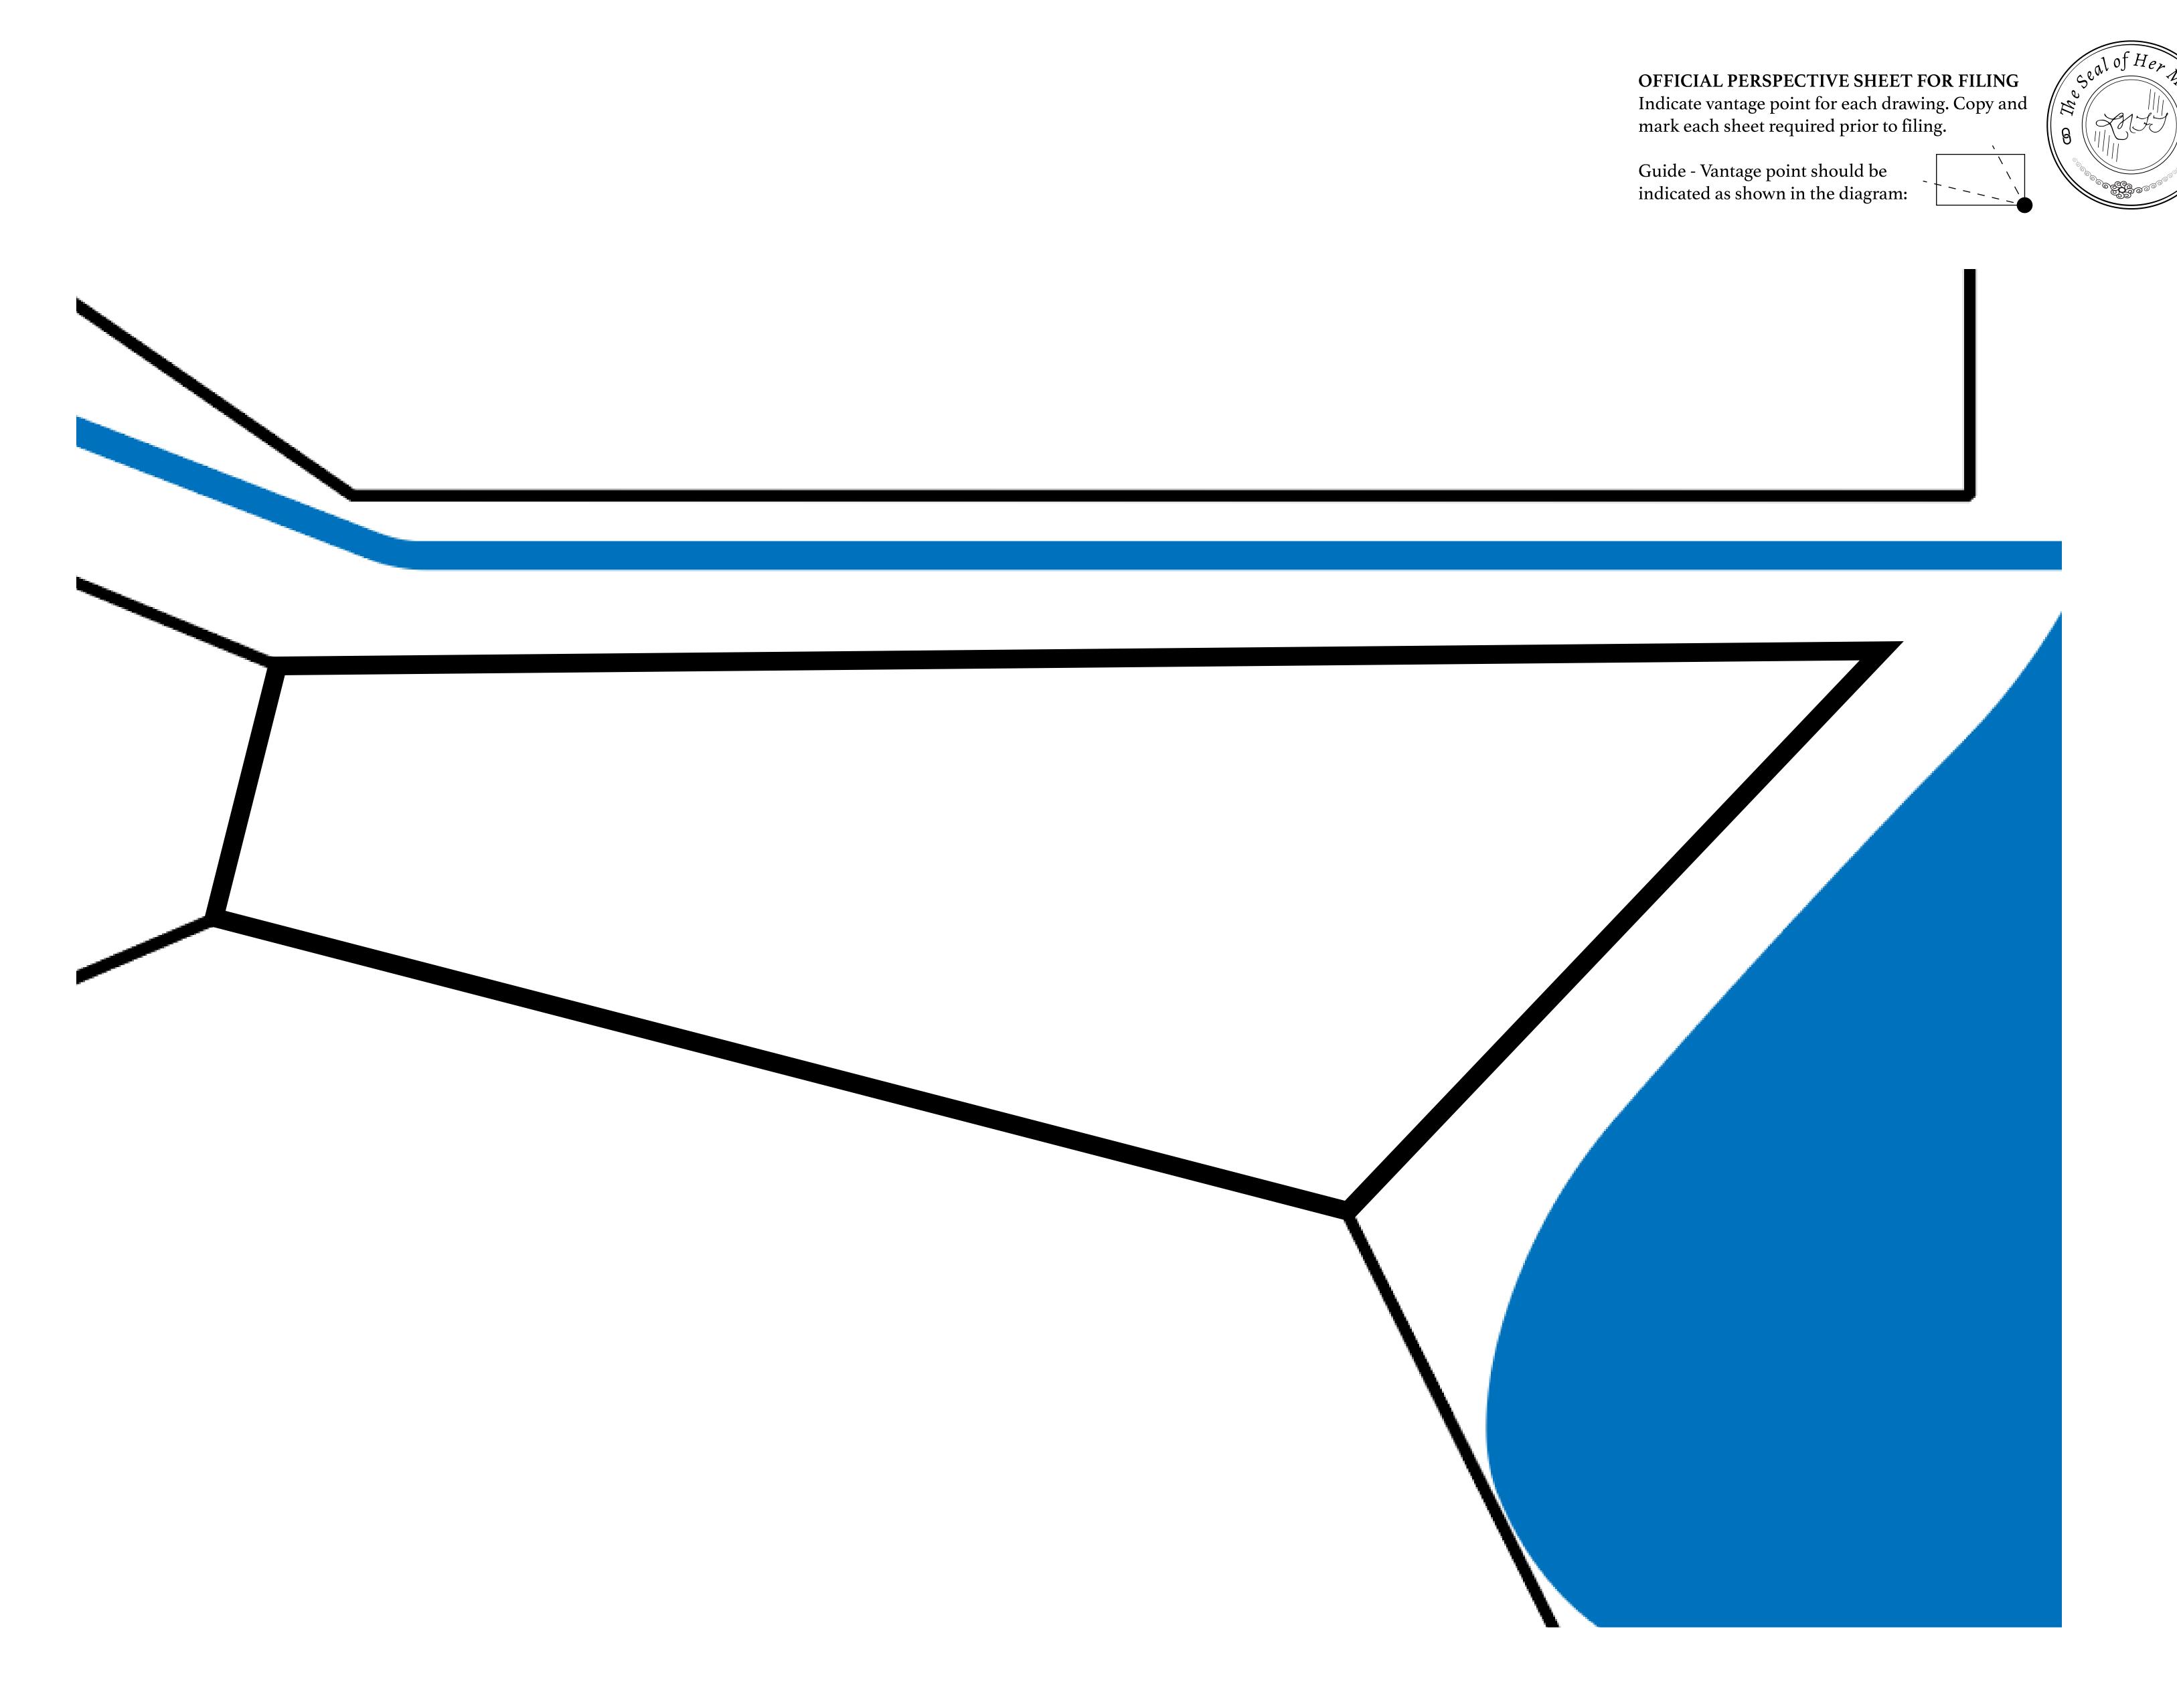

### H.M. LNFT Land Registry

TITLE NUMBER

L2113-221121

ADMINISTRATIVE AREA

THE GREAT EMPIRE

ISSUED 22 November 2021

SCALE 1/50000

OWNER ENTITLEMENT

# PL0T L2113

BOUNDARY: 1.35 KM