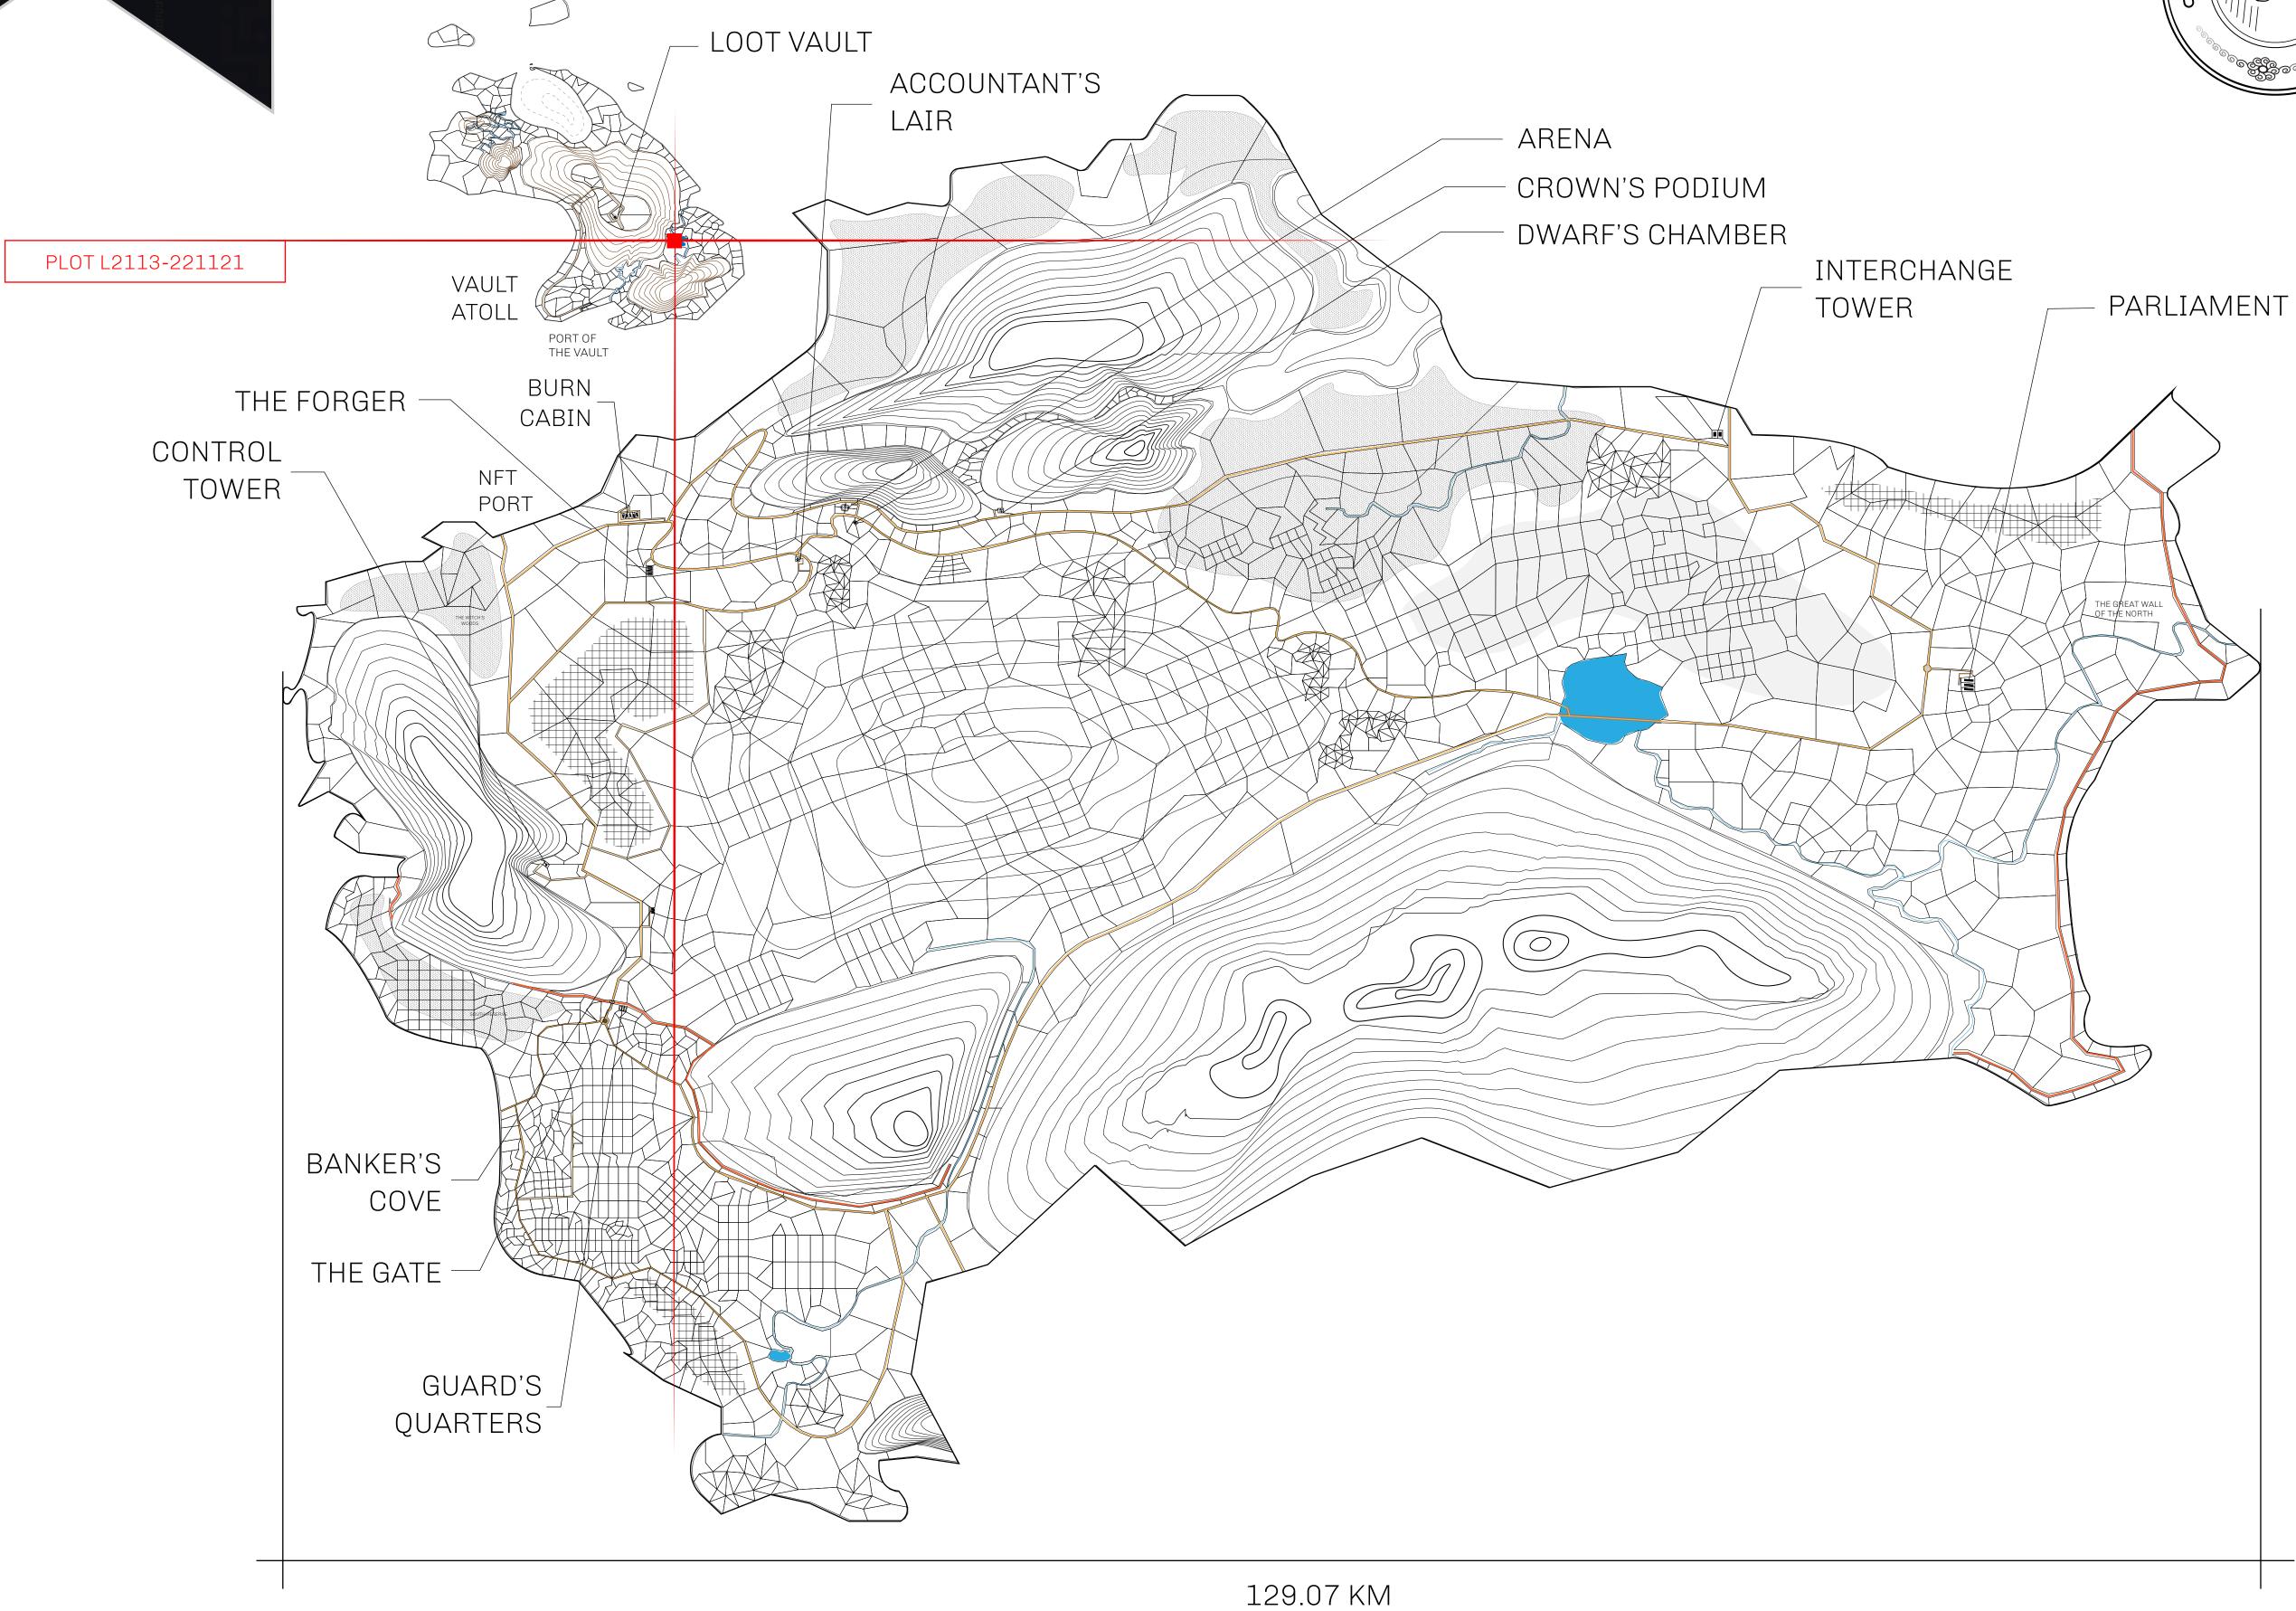

#### GEOGRAPHY

COASTLINE 462.64 KM (287.47 MILES)

BORDERS OCEAN, ROYAUME DE SATOSHI, X BY SL & TERRITORIO LTT ST

HIGHEST POINT MOUNT ARES +8120 M

LOWEST POINT NFT PORT 0 M

PLOTS 2284 SCALE 1:50000

### H.M. LNFT Land Registry

TITLE NUMBER

L2113-221121

ADMINISTRATIVE AREA

THE GREAT EMPIRE

ISSUED 22 November 2021

SCALE 1/50000

OWNER ENTITLEMENT

# PL0T L2113

BOUNDARY: 1.35 KM