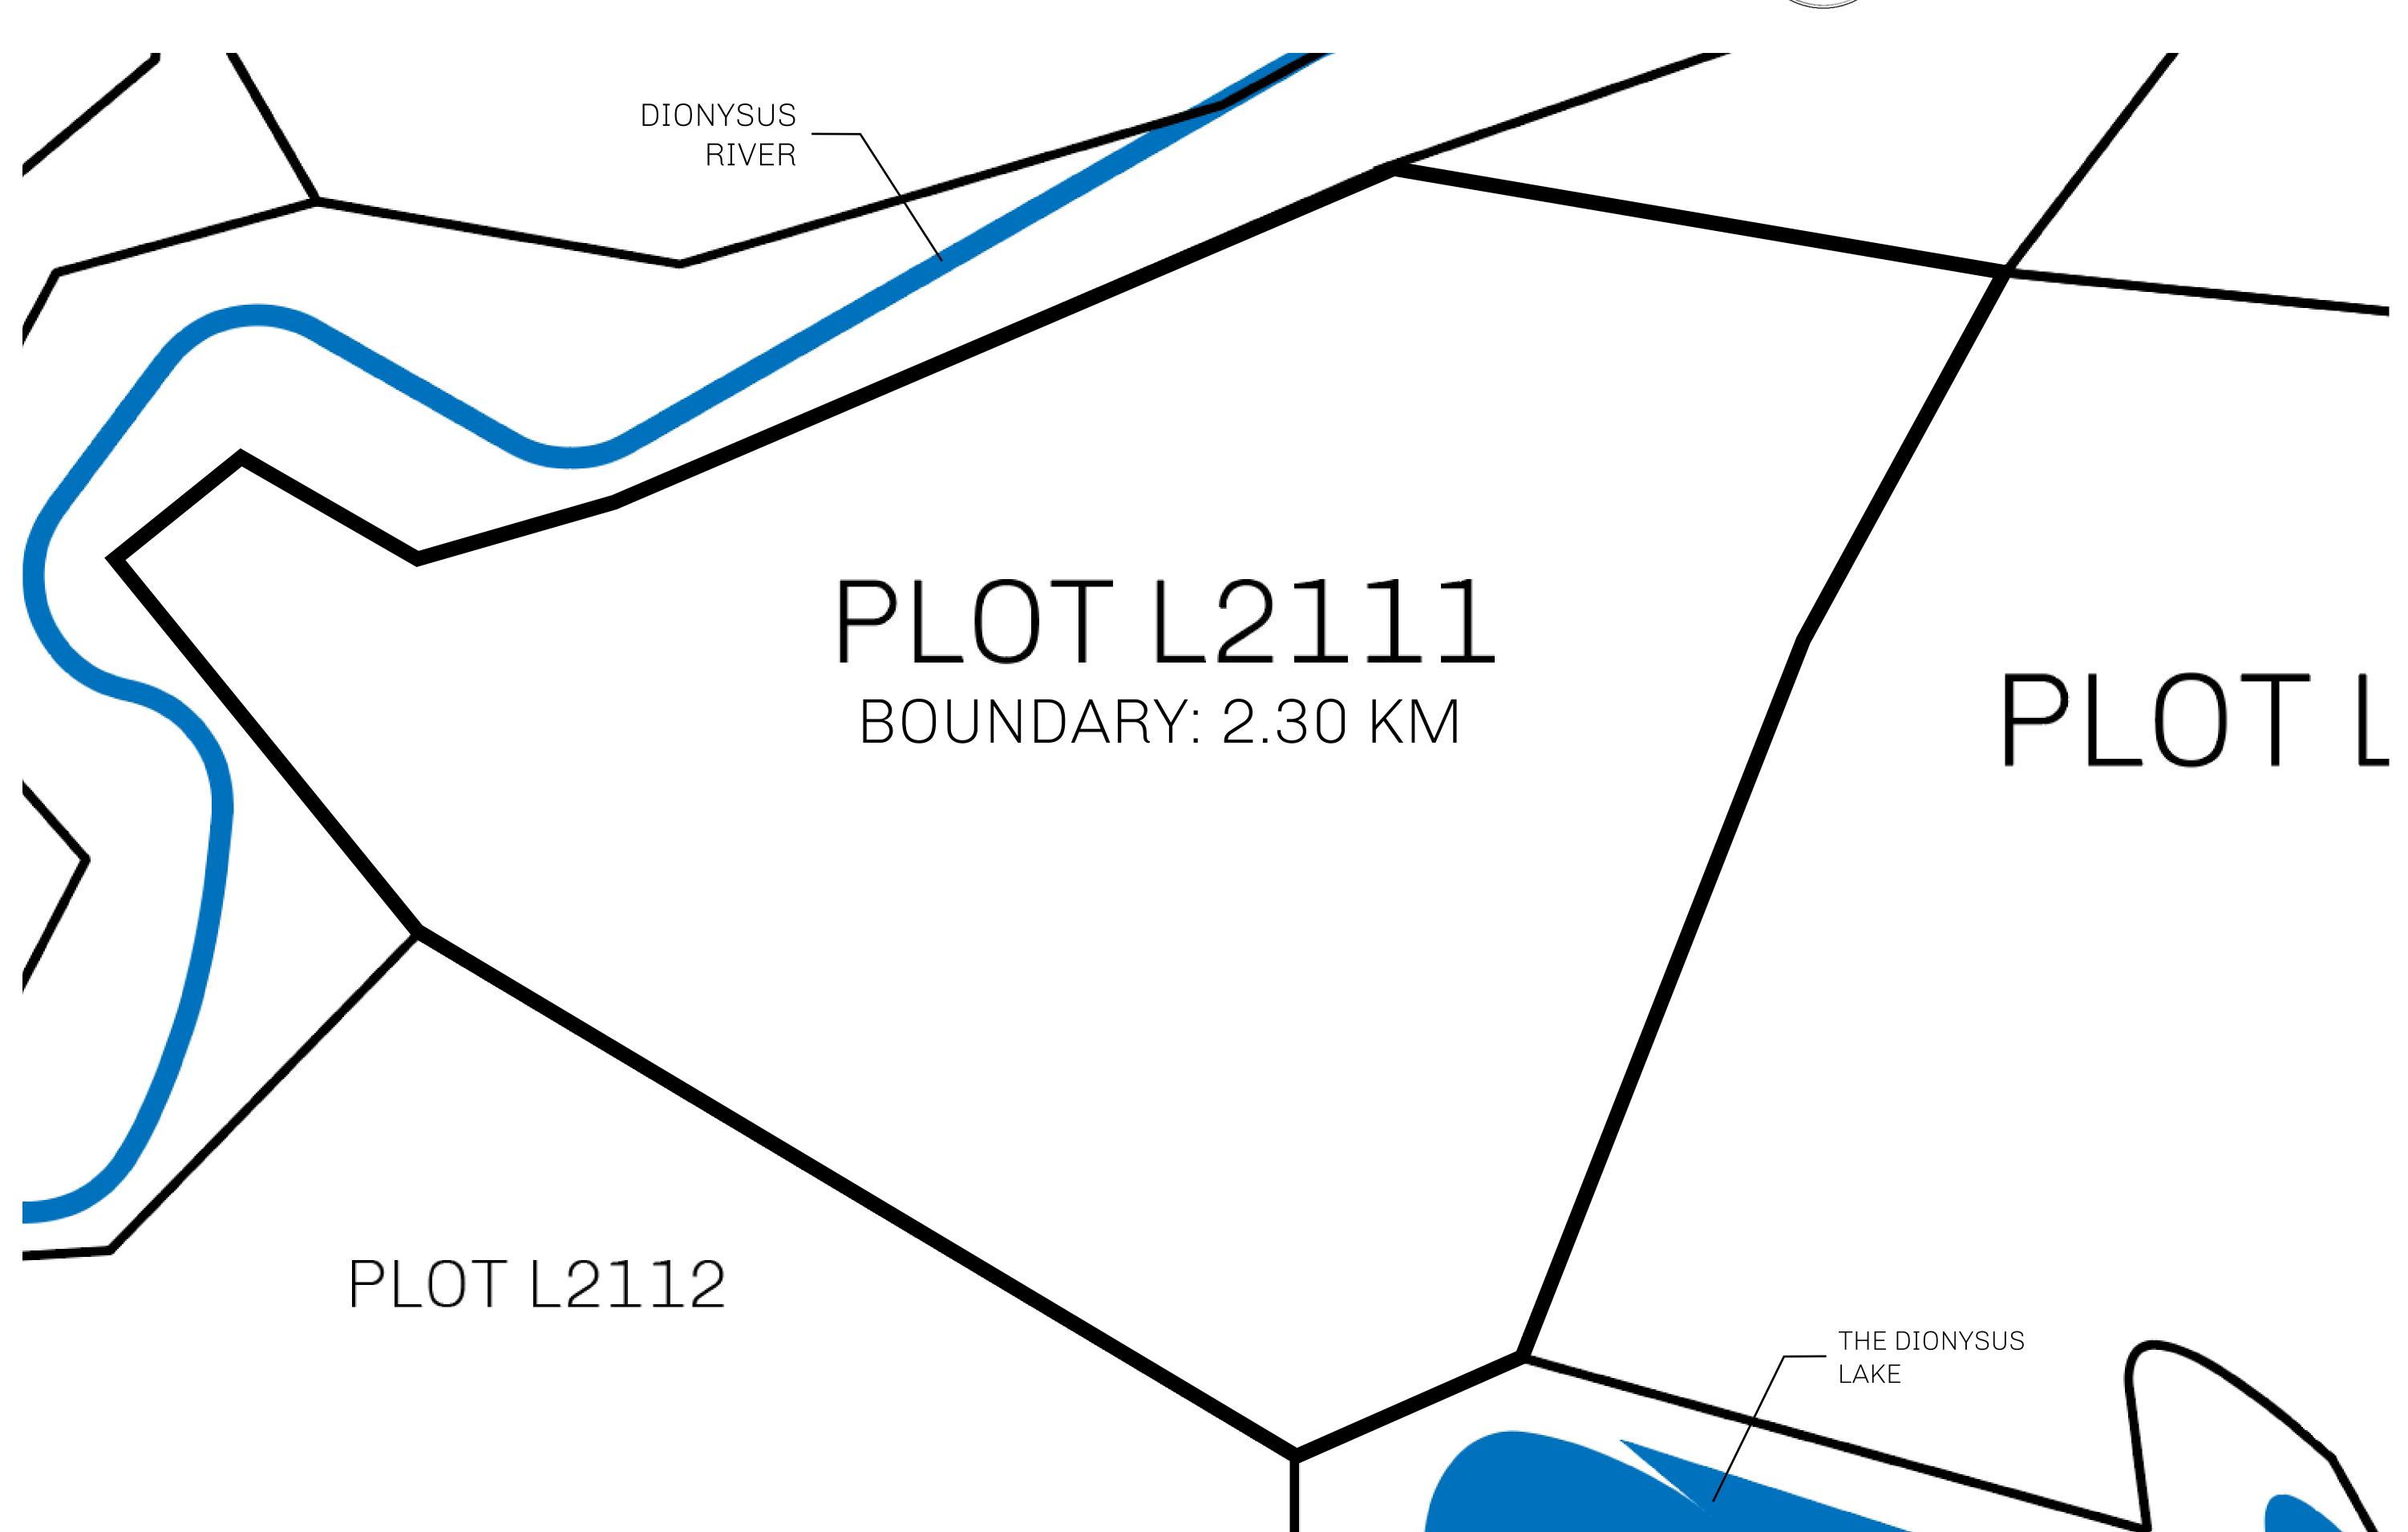

## H.M. LNFT Land Registry

TITLE NUMBER

L2111-221121

ADMINISTRATIVE AREA

THE GREAT EMPIRE

ISSUED 22 November 2021

SCALE **1/50000** 

OWNER ENTITLEMENT

Type W-GE: Share of 0.3% of all BUN sales based on number of NFT Stories minted

(rewarded in Credits); Mint 4 NFT Stories