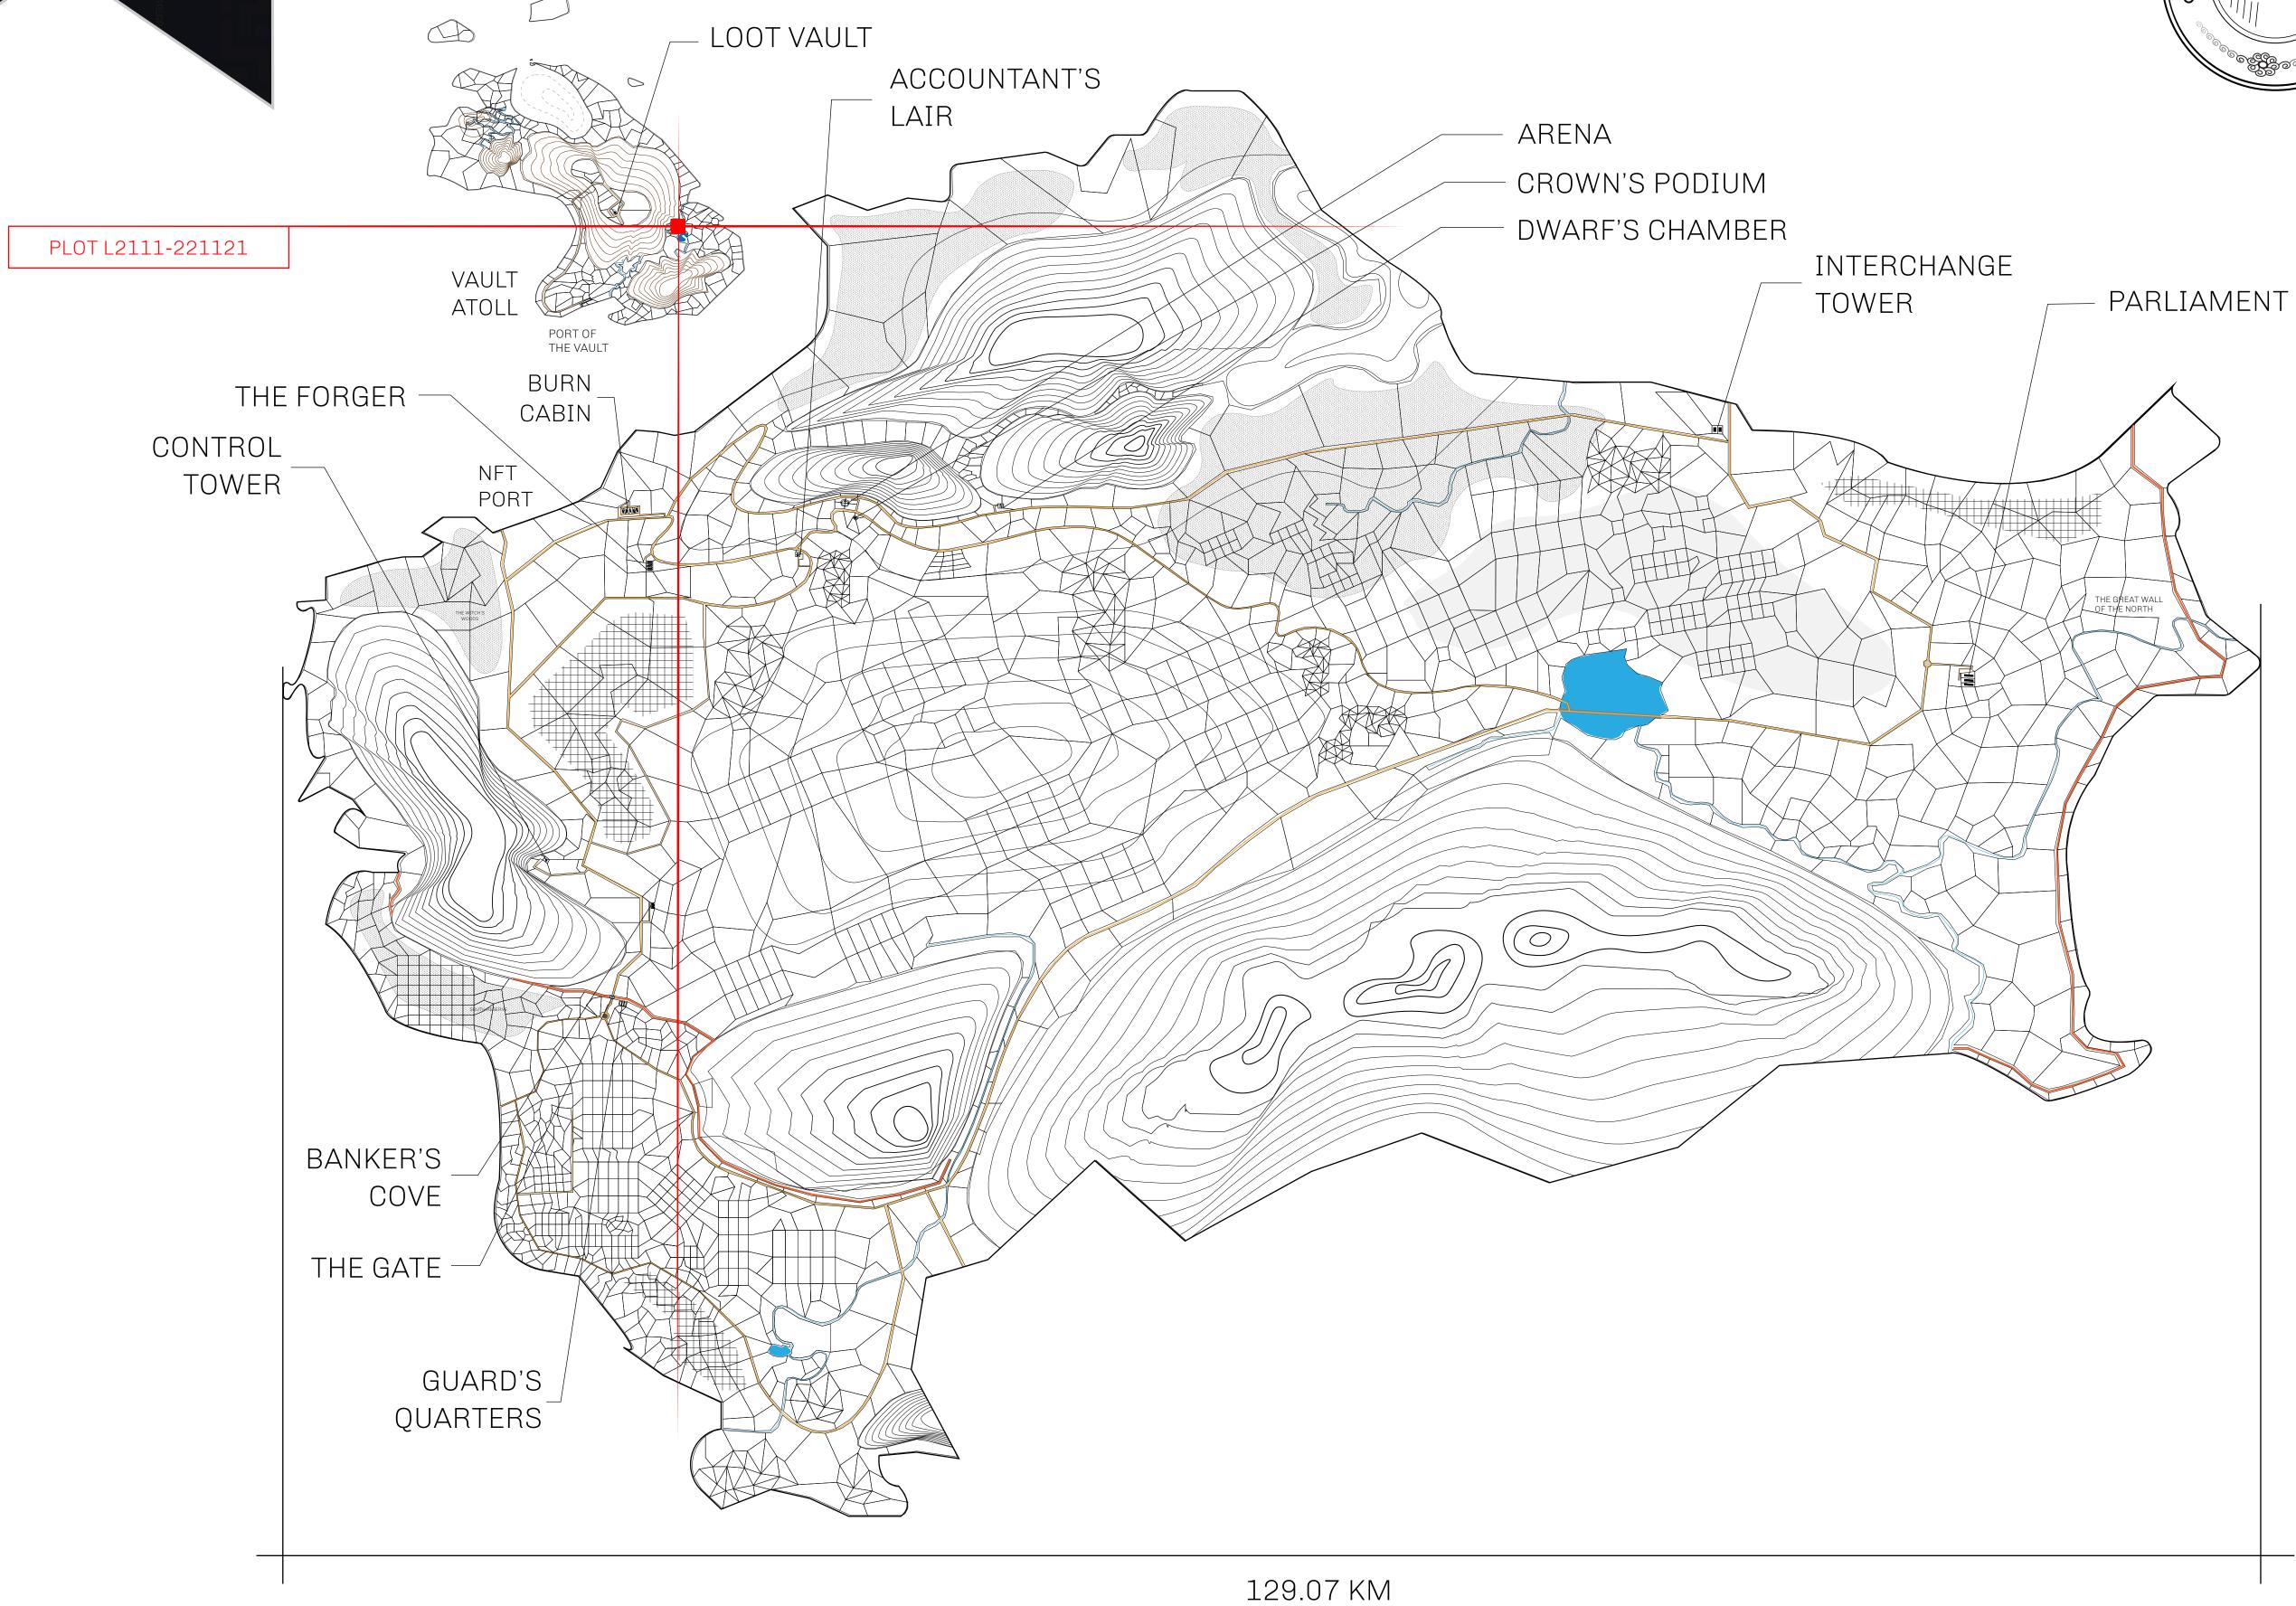

## **GEOGRAPHY**

COASTLINE 462.64 KM (287.47 MILES)

BORDERS OCEAN, ROYAUME DE SATOSHI, X BY SL & TERRITORIO LTT ST

HIGHEST POINT MOUNT ARES +8120 M

LOWEST POINT NFT PORT 0 M

PLOTS 2284 SCALE 1:50000

## H.M. LNFT Land Registry

TITLE NUMBER

L2111-221121

ADMINISTRATIVE AREA

THE GREAT EMPIRE

ISSUED 22 November 2021

SCALE **1/50000** 

OWNER ENTITLEMENT