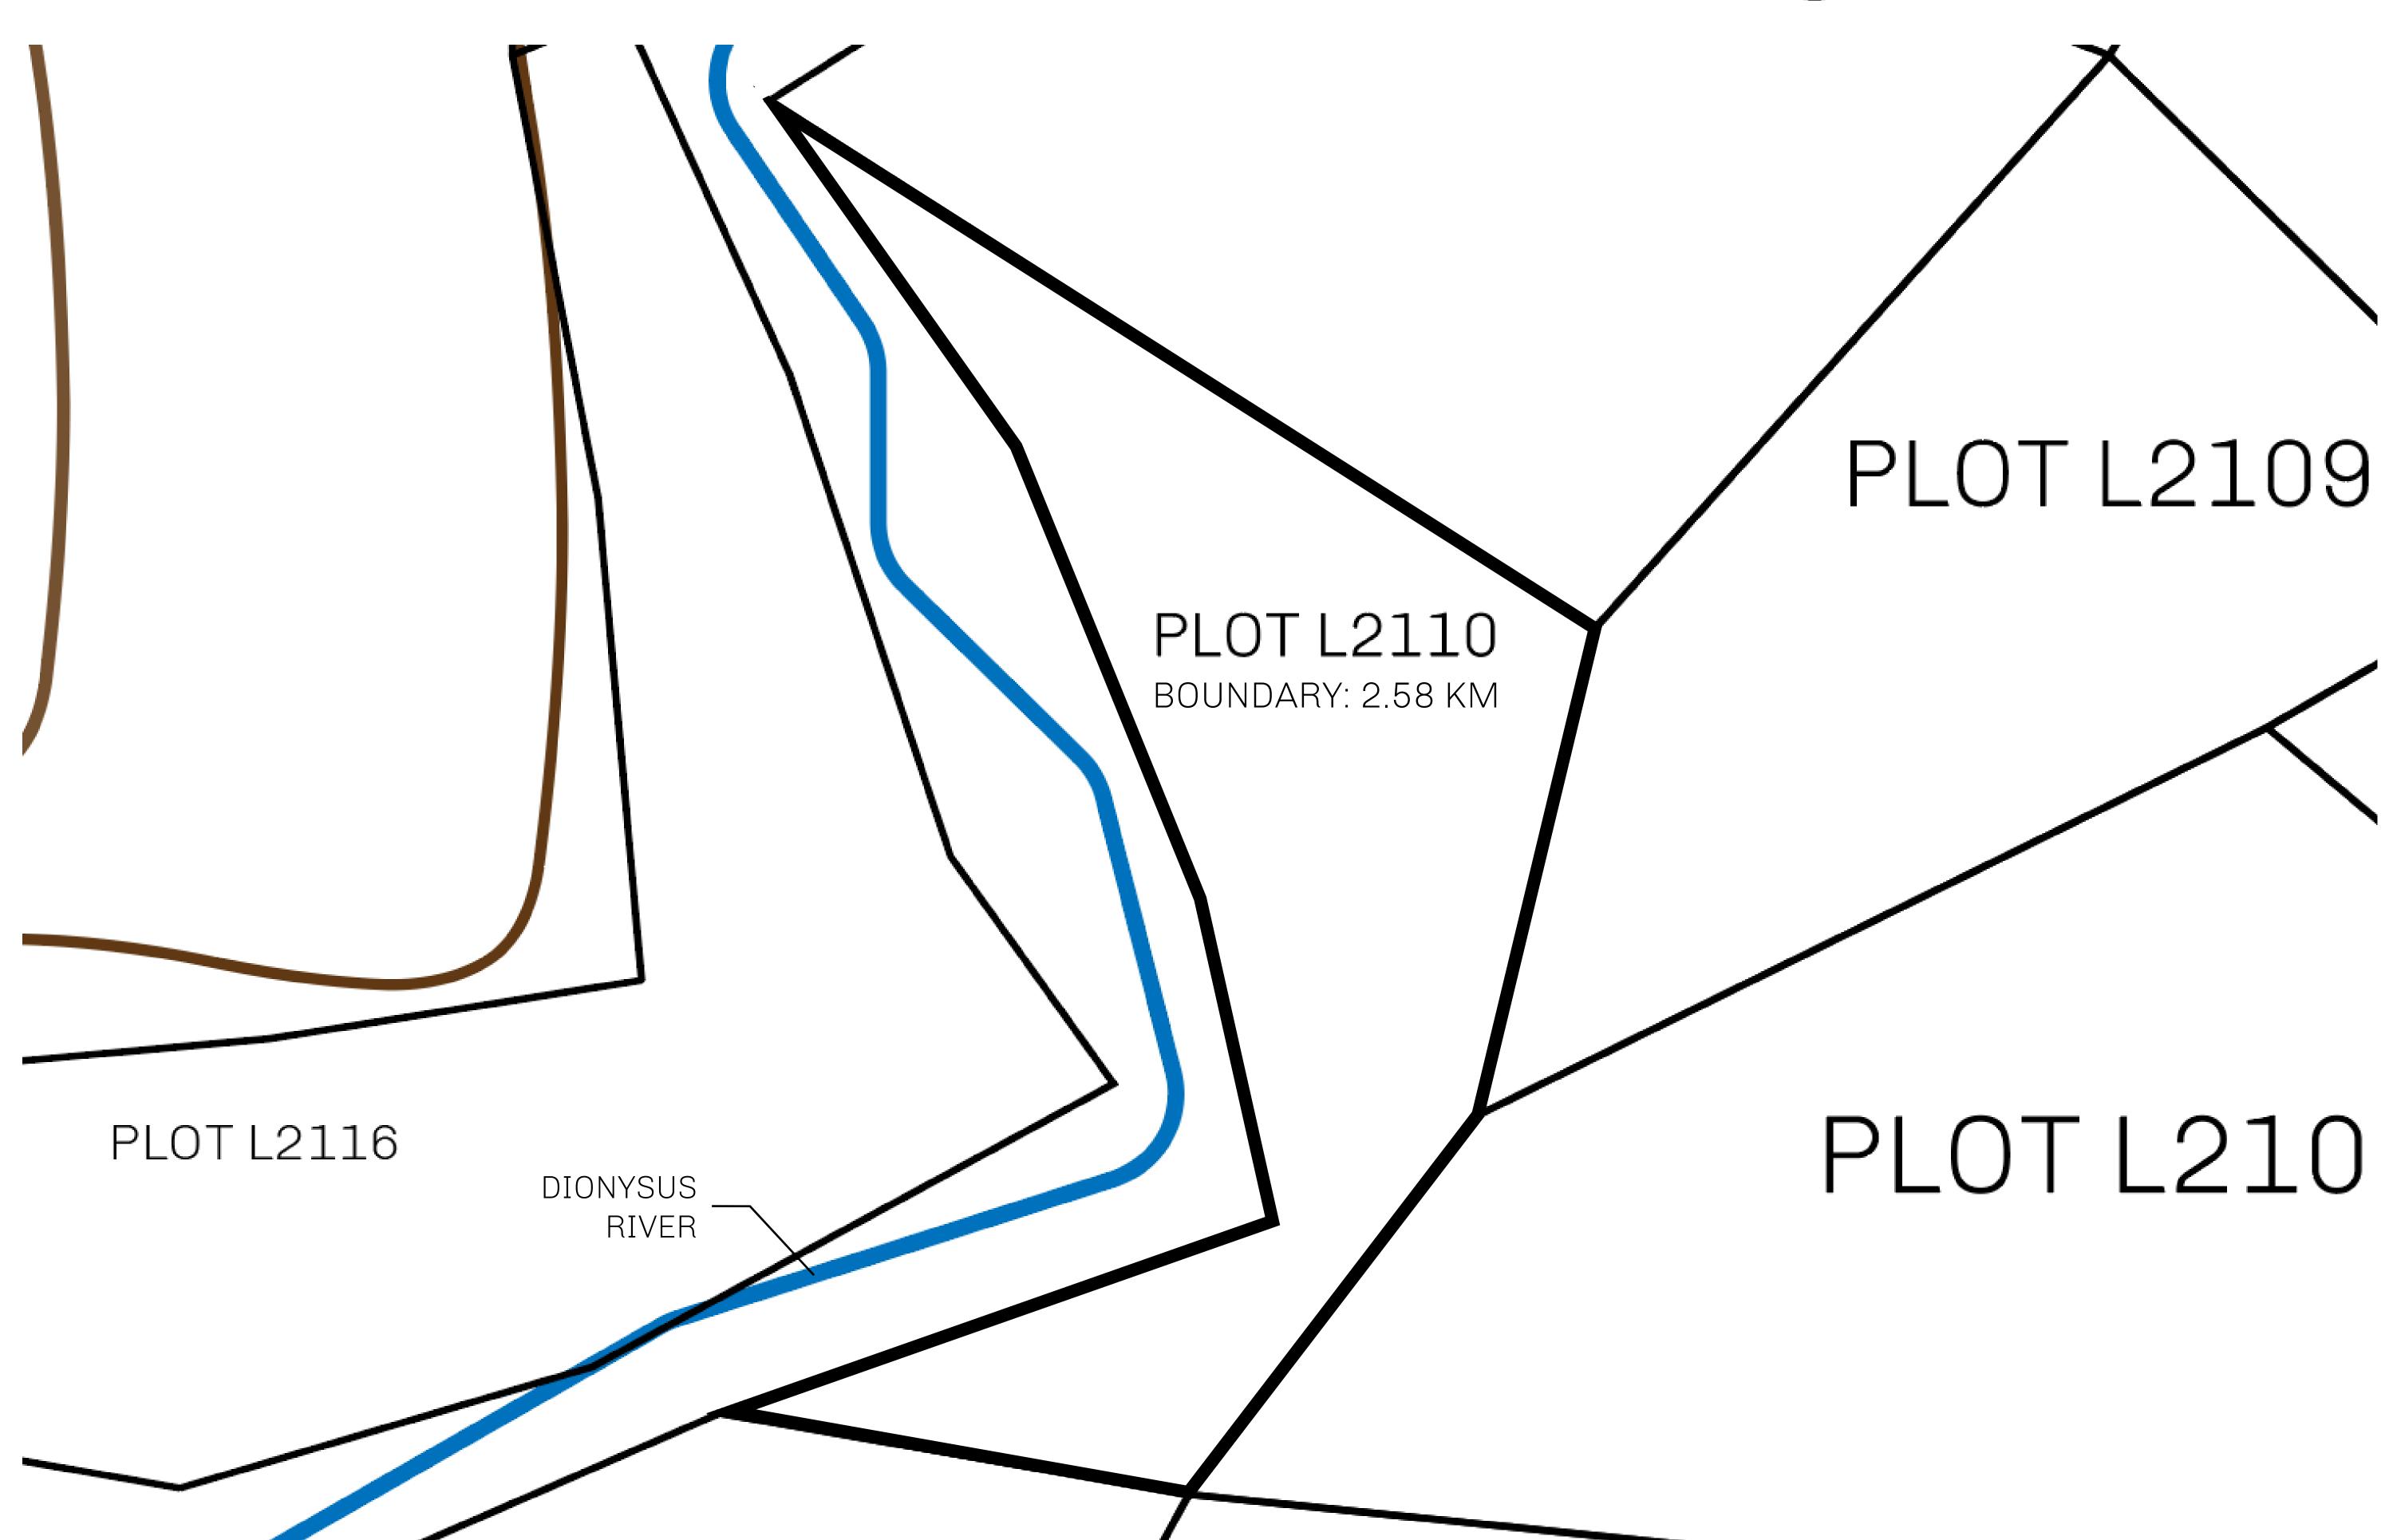

## GEOGRAPHY

COASTLINE 462.64 KM (287.47 MILES)

BORDERS OCEAN, ROYAUME DE SATOSHI, X BY SL & TERRITORIO LTT ST

HIGHEST POINT MOUNT ARES +8120 M

LOWEST POINT NFT PORT 0 M

PLOTS 2284 SCALE 1:50000

## H.M. LNFT Land Registry

L2110-221121

TITLE NUMBER

ADMINISTRATIVE AREA

THE GREAT EMPIRE

ISSUED 22 November 2021

SCALE 1/50000

OWNER ENTITLEMENT