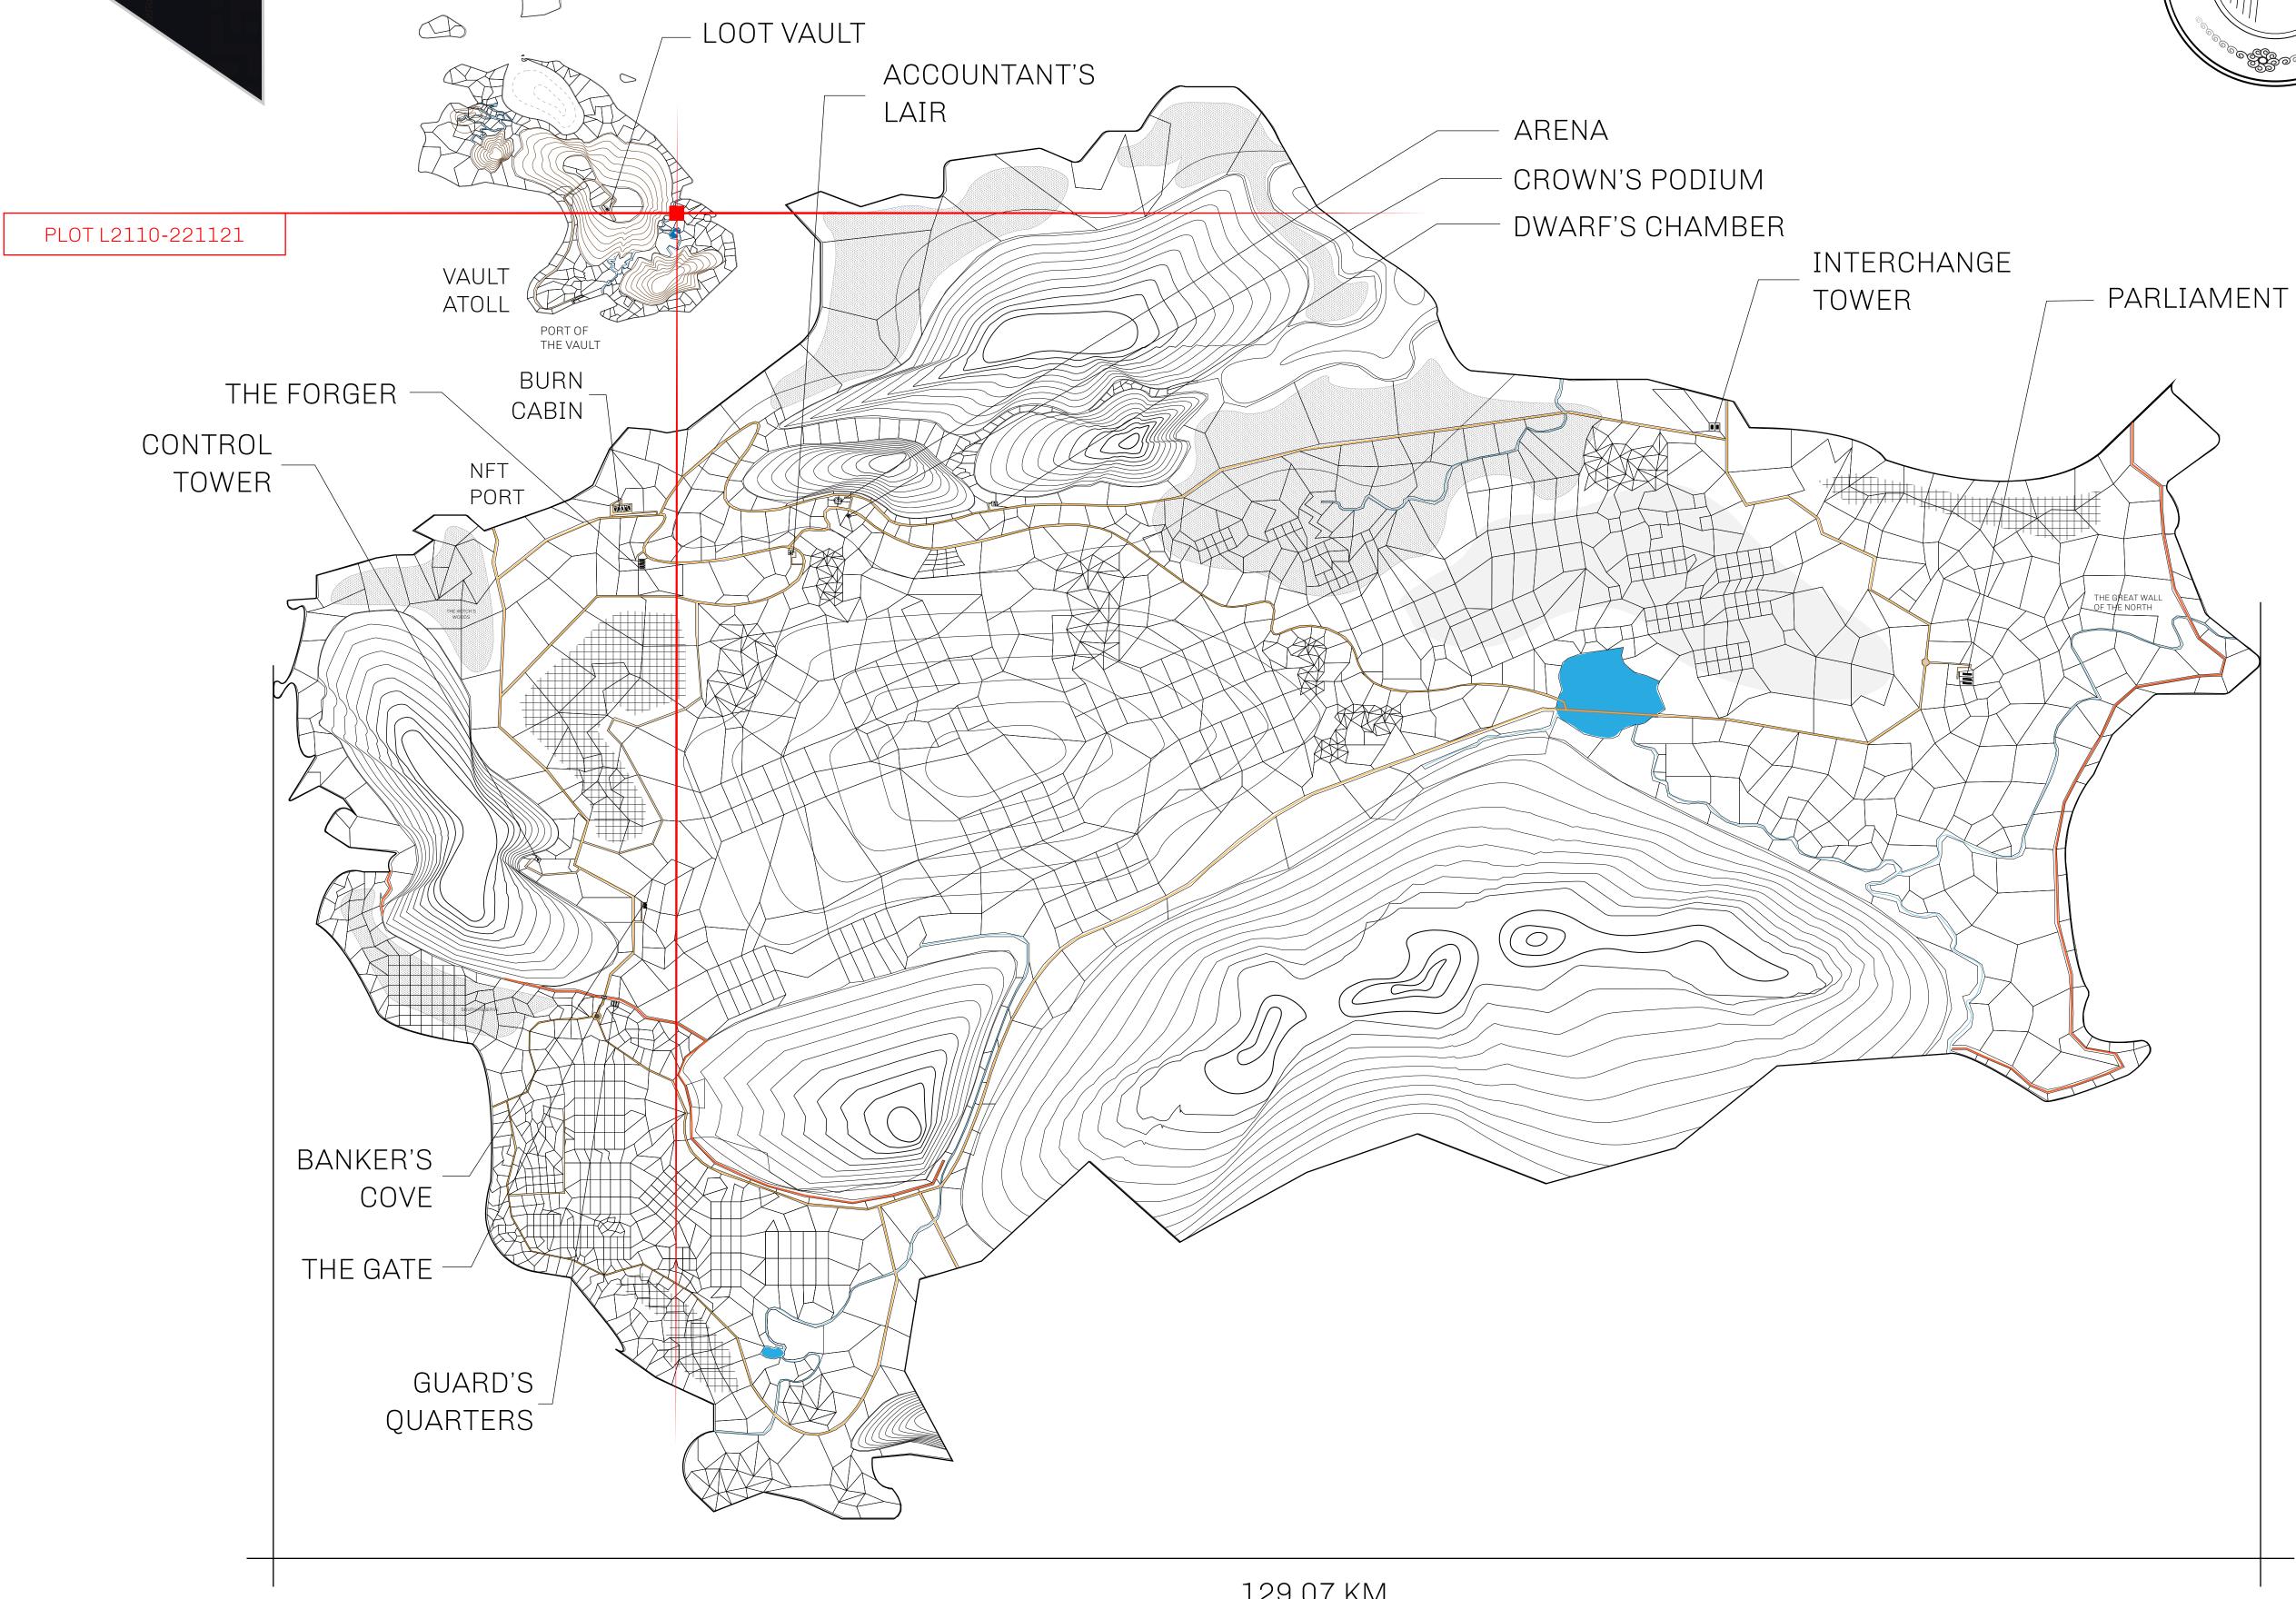

## GEOGRAPHY

COASTLINE 462.64 KM (287.47 MILES)

BORDERS OCEAN, ROYAUME DE SATOSHI, X BY SL & TERRITORIO LTT ST

HIGHEST POINT MOUNT ARES +8120 M

LOWEST POINT NFT PORT 0 M

PLOTS 2284 SCALE 1:50000

## H.M. LNFT Land Registry

L2110-221121

TITLE NUMBER

ADMINISTRATIVE AREA

THE GREAT EMPIRE

ISSUED 22 November 2021

SCALE 1/50000

OWNER ENTITLEMENT