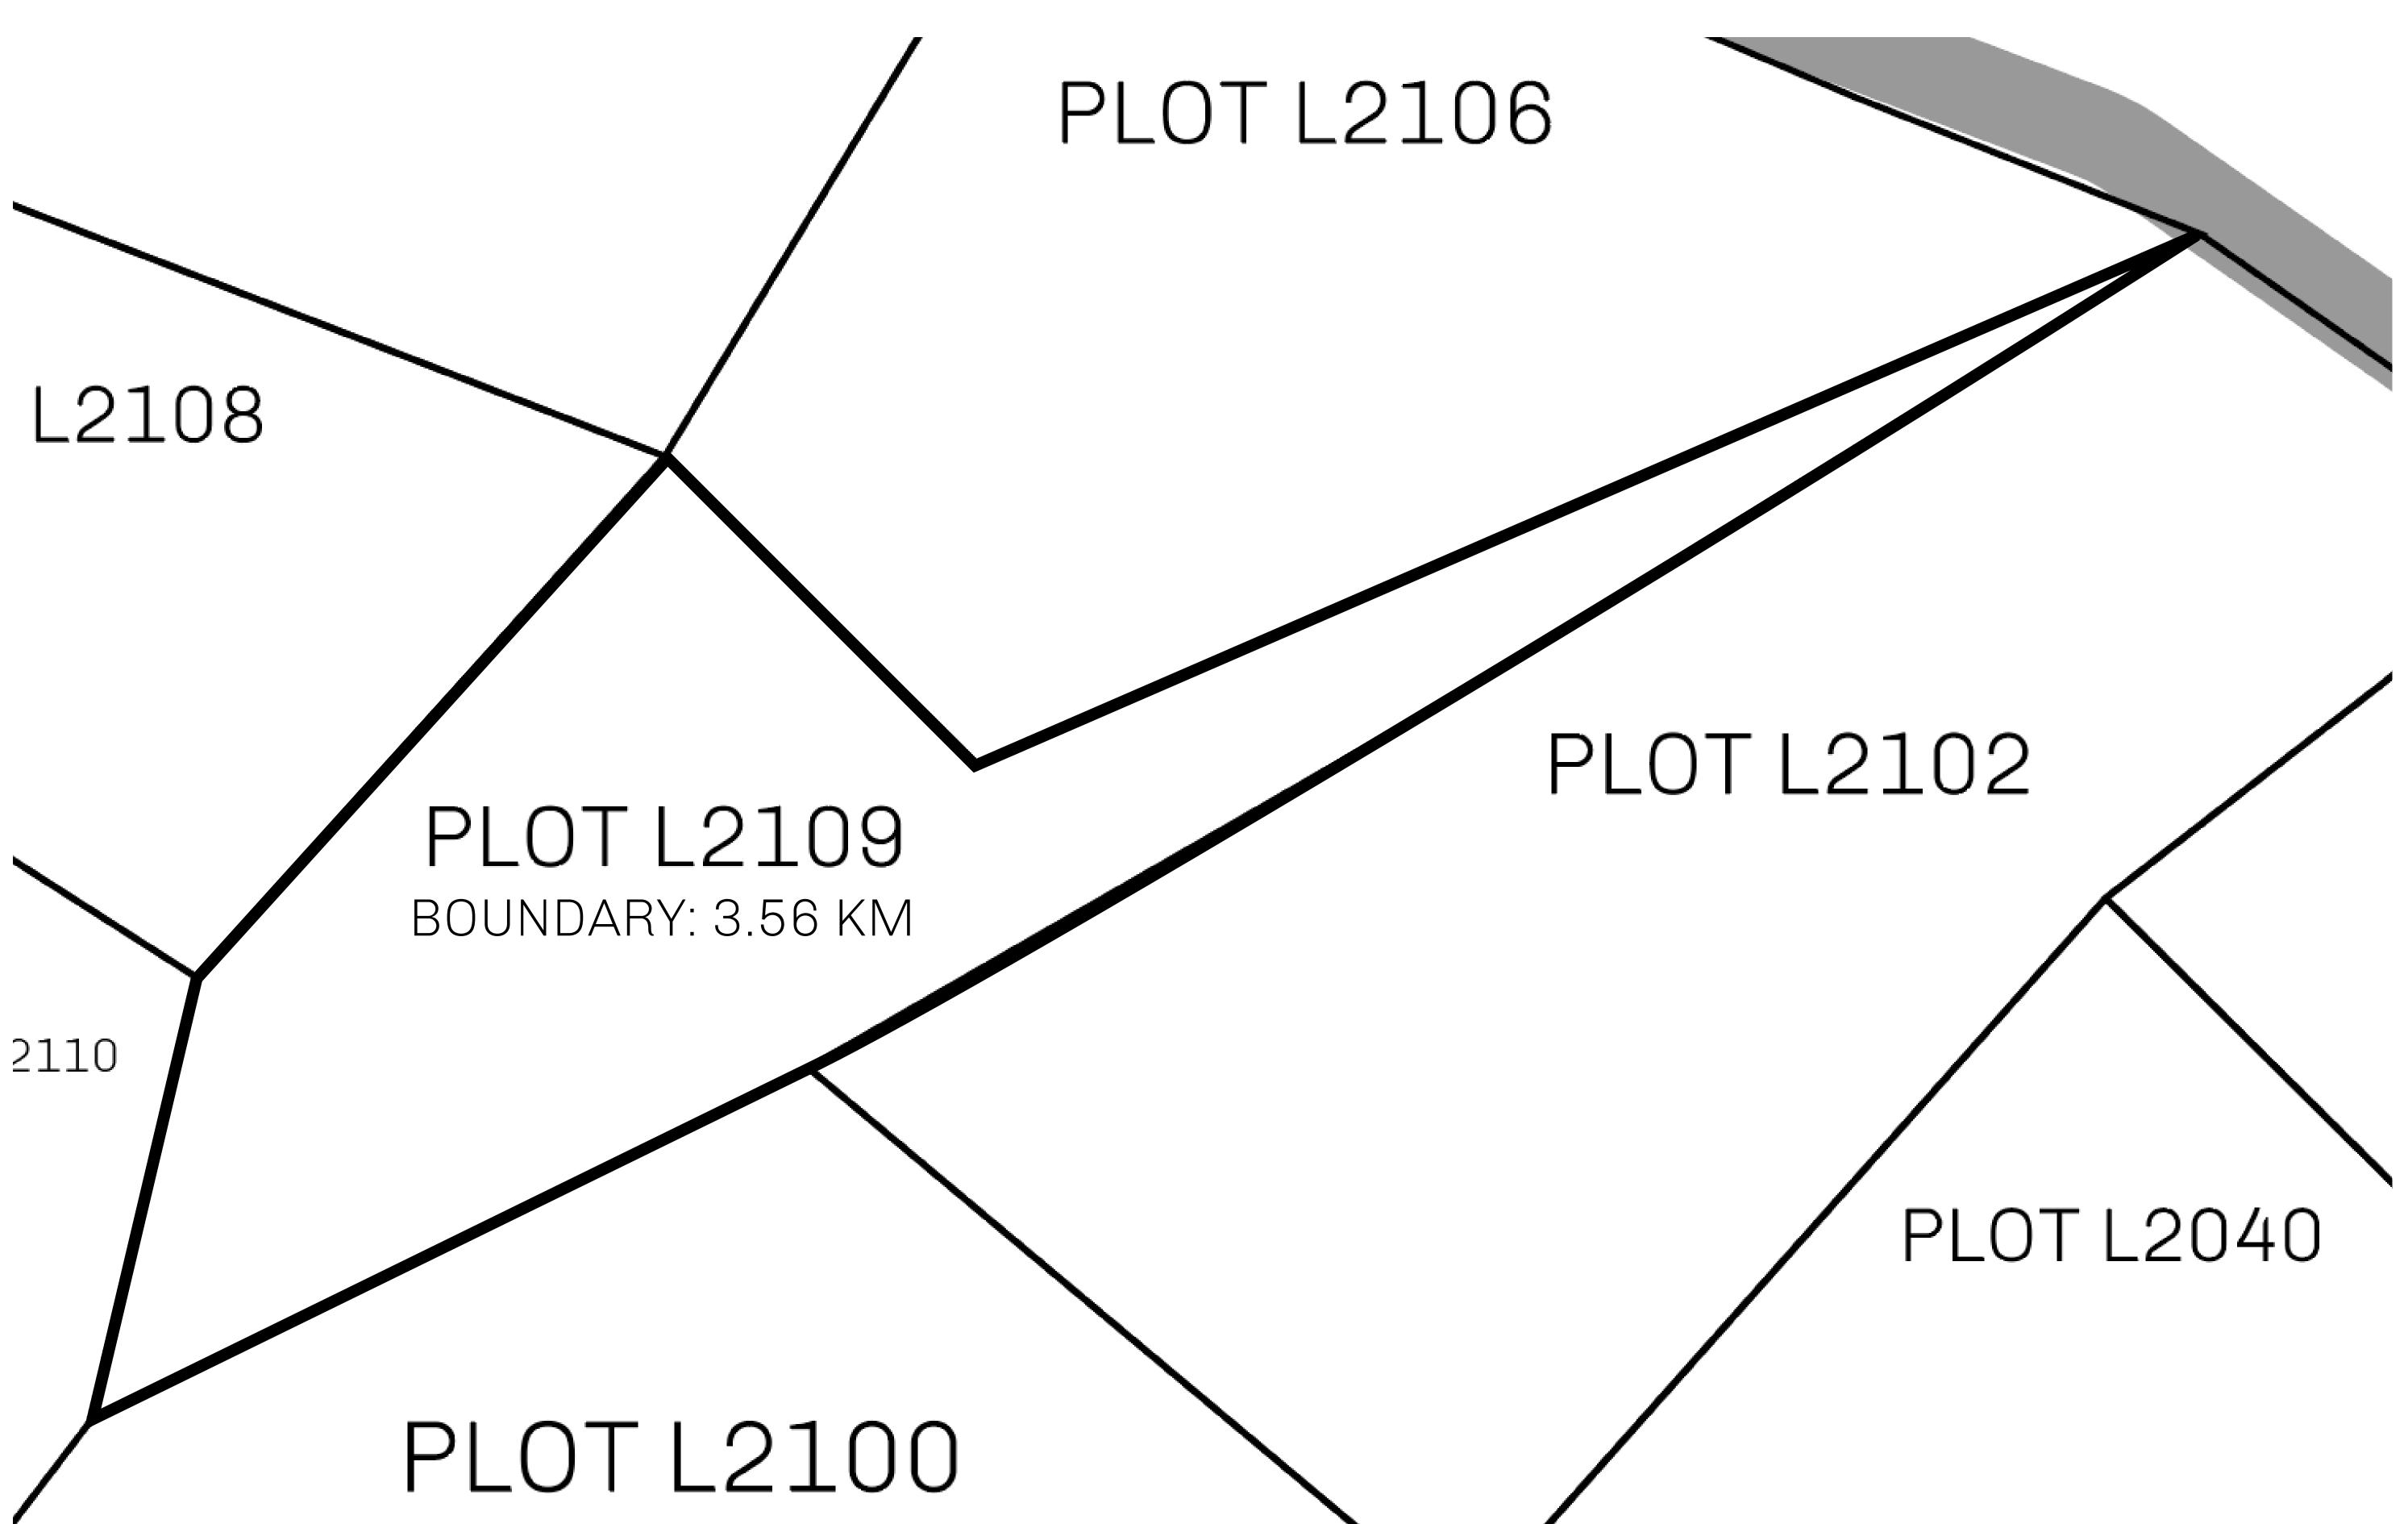

## H.M. LNFT Land Registry

TITLE NUMBER

L2109-221121

ADMINISTRATIVE AREA

THE GREAT EMPIRE

ISSUED 22 November 2021

SCALE 1/50000

OWNER ENTITLEMENT

Type W-GE: Share of 0.3% of all BUN sales based on number of NFT Stories minted

(rewarded in Credits); Mint 4 NFT Stories