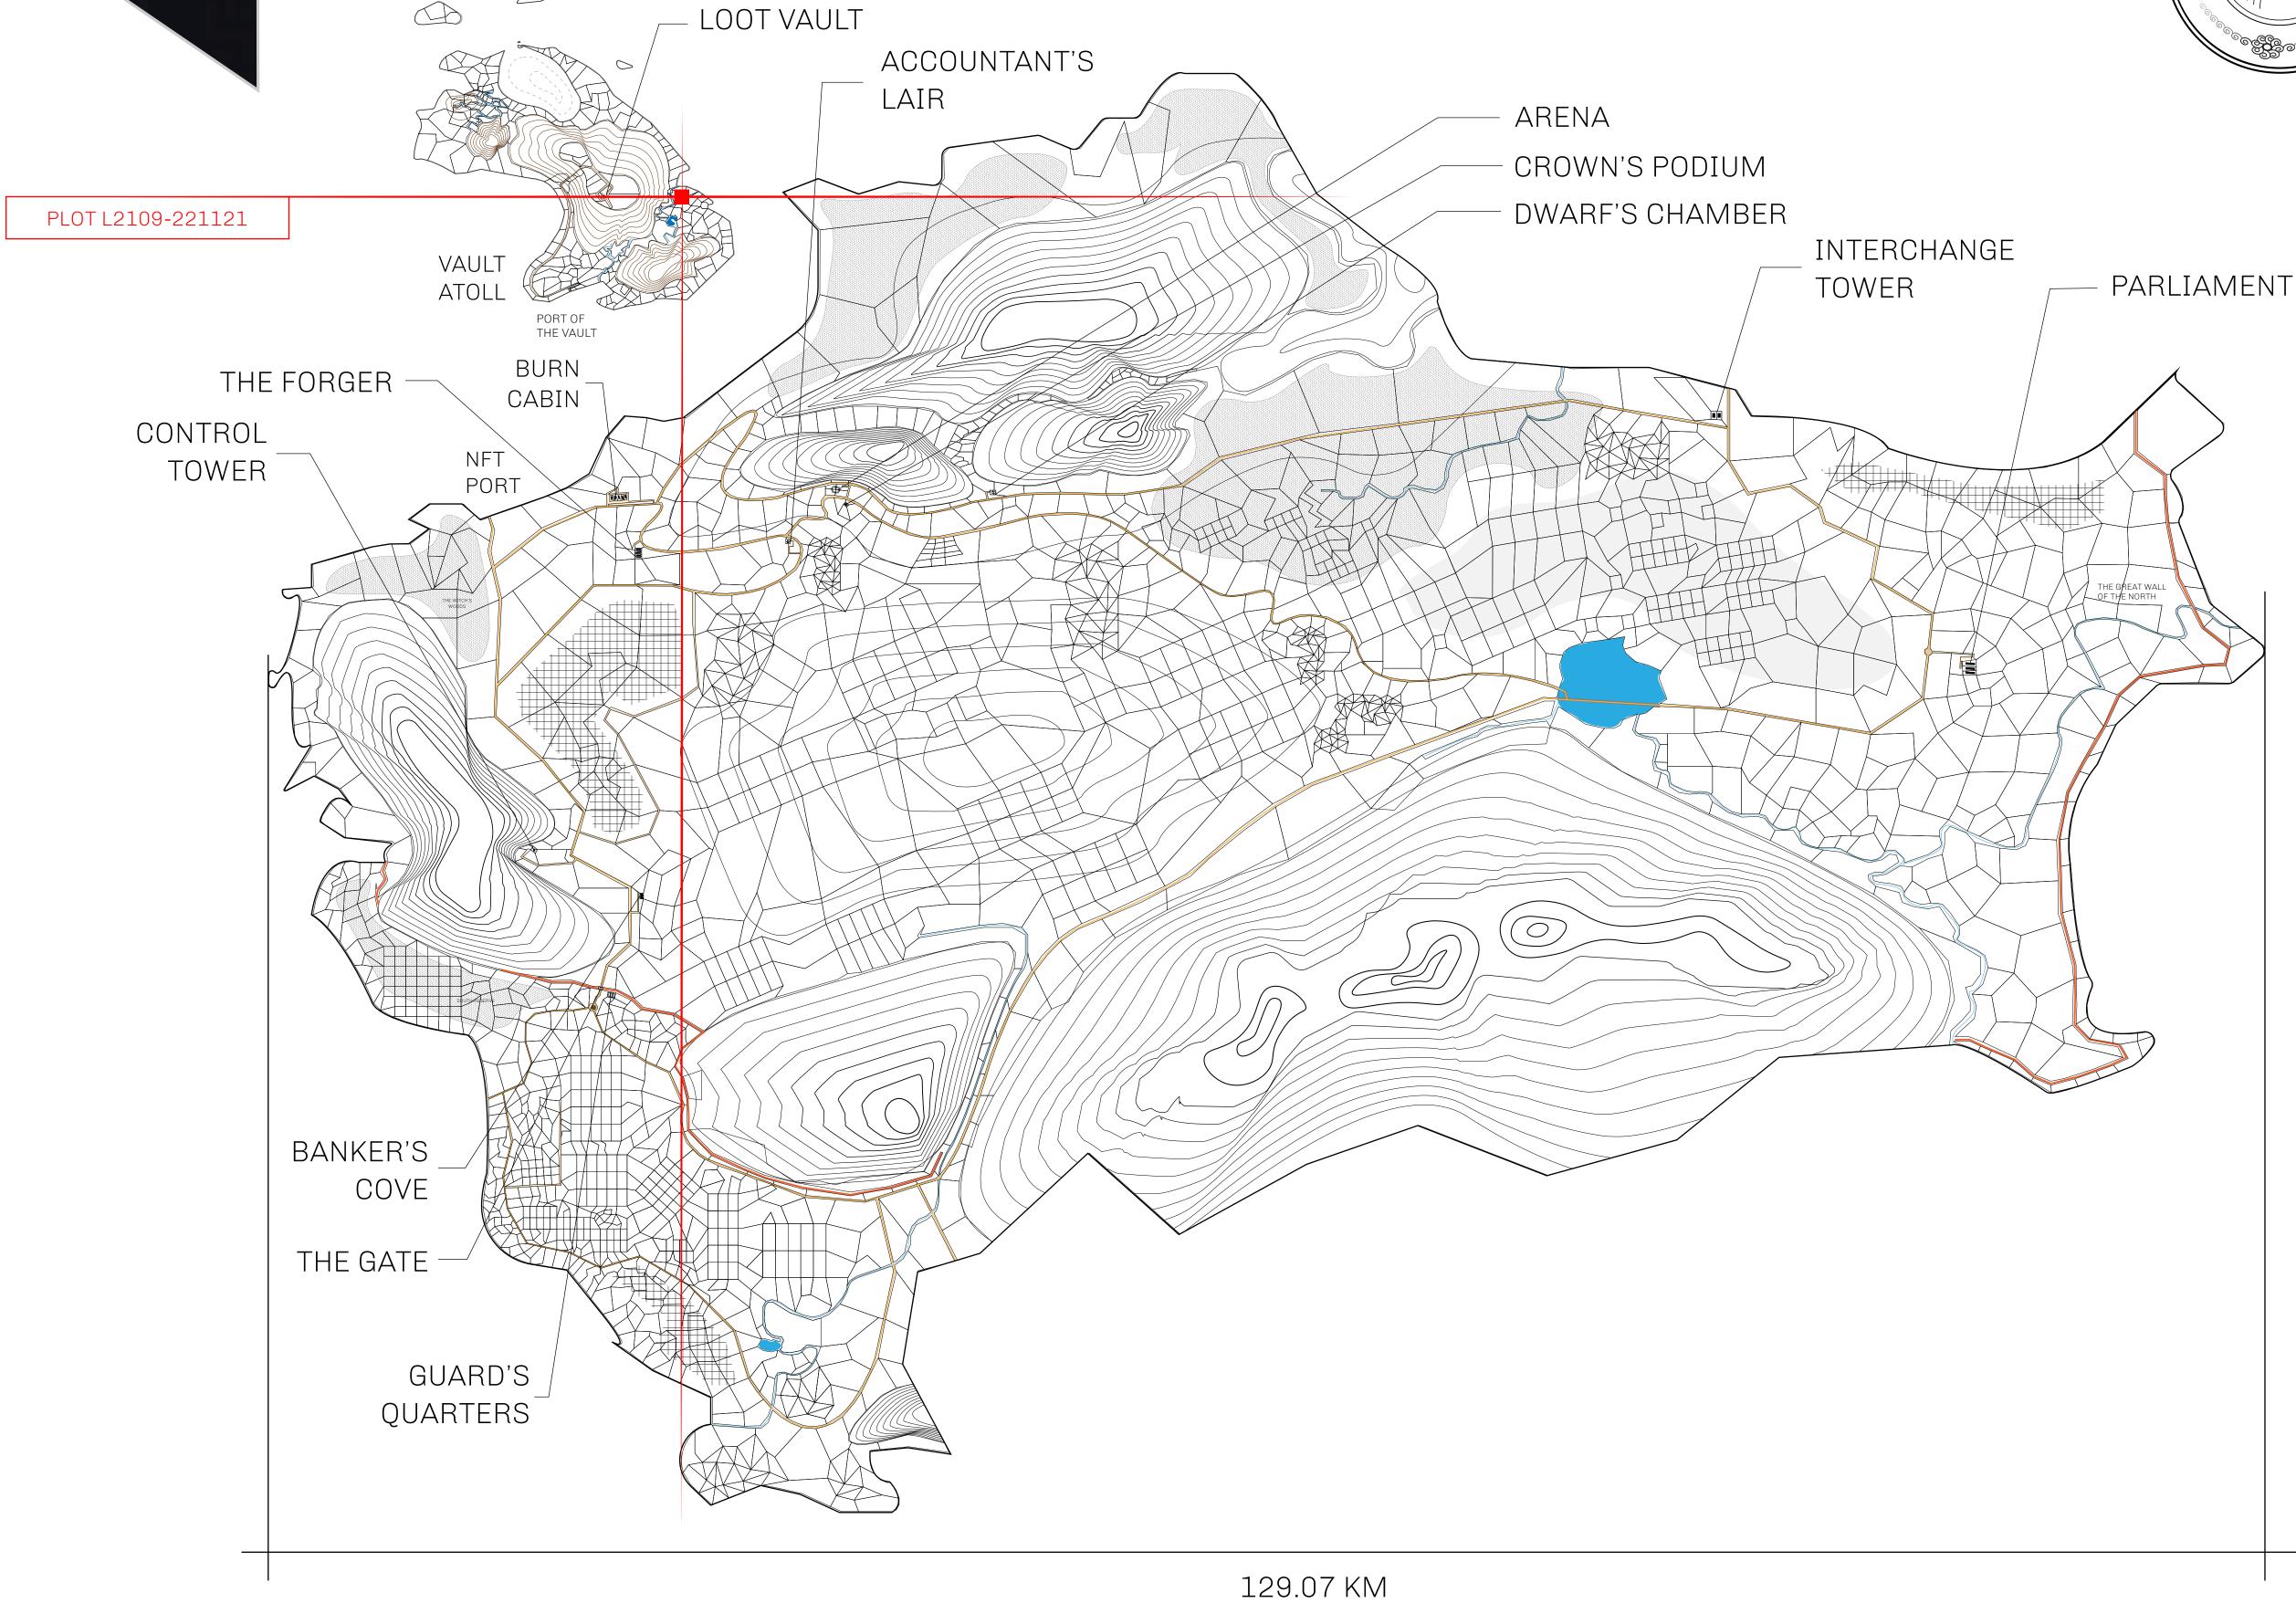

## **GEOGRAPHY**

COASTLINE 462.64 KM (287.47 MILES)

BORDERS OCEAN, ROYAUME DE SATOSHI, X BY SL & TERRITORIO LTT ST

HIGHEST POINT MOUNT ARES +8120 M

LOWEST POINT NFT PORT 0 M

PLOTS 2284 SCALE 1:50000

## H.M. LNFT Land Registry

TITLE NUMBER

L2109-221121

ADMINISTRATIVE AREA

THE GREAT EMPIRE

ISSUED 22 November 2021

SCALE 1/50000

OWNER ENTITLEMENT