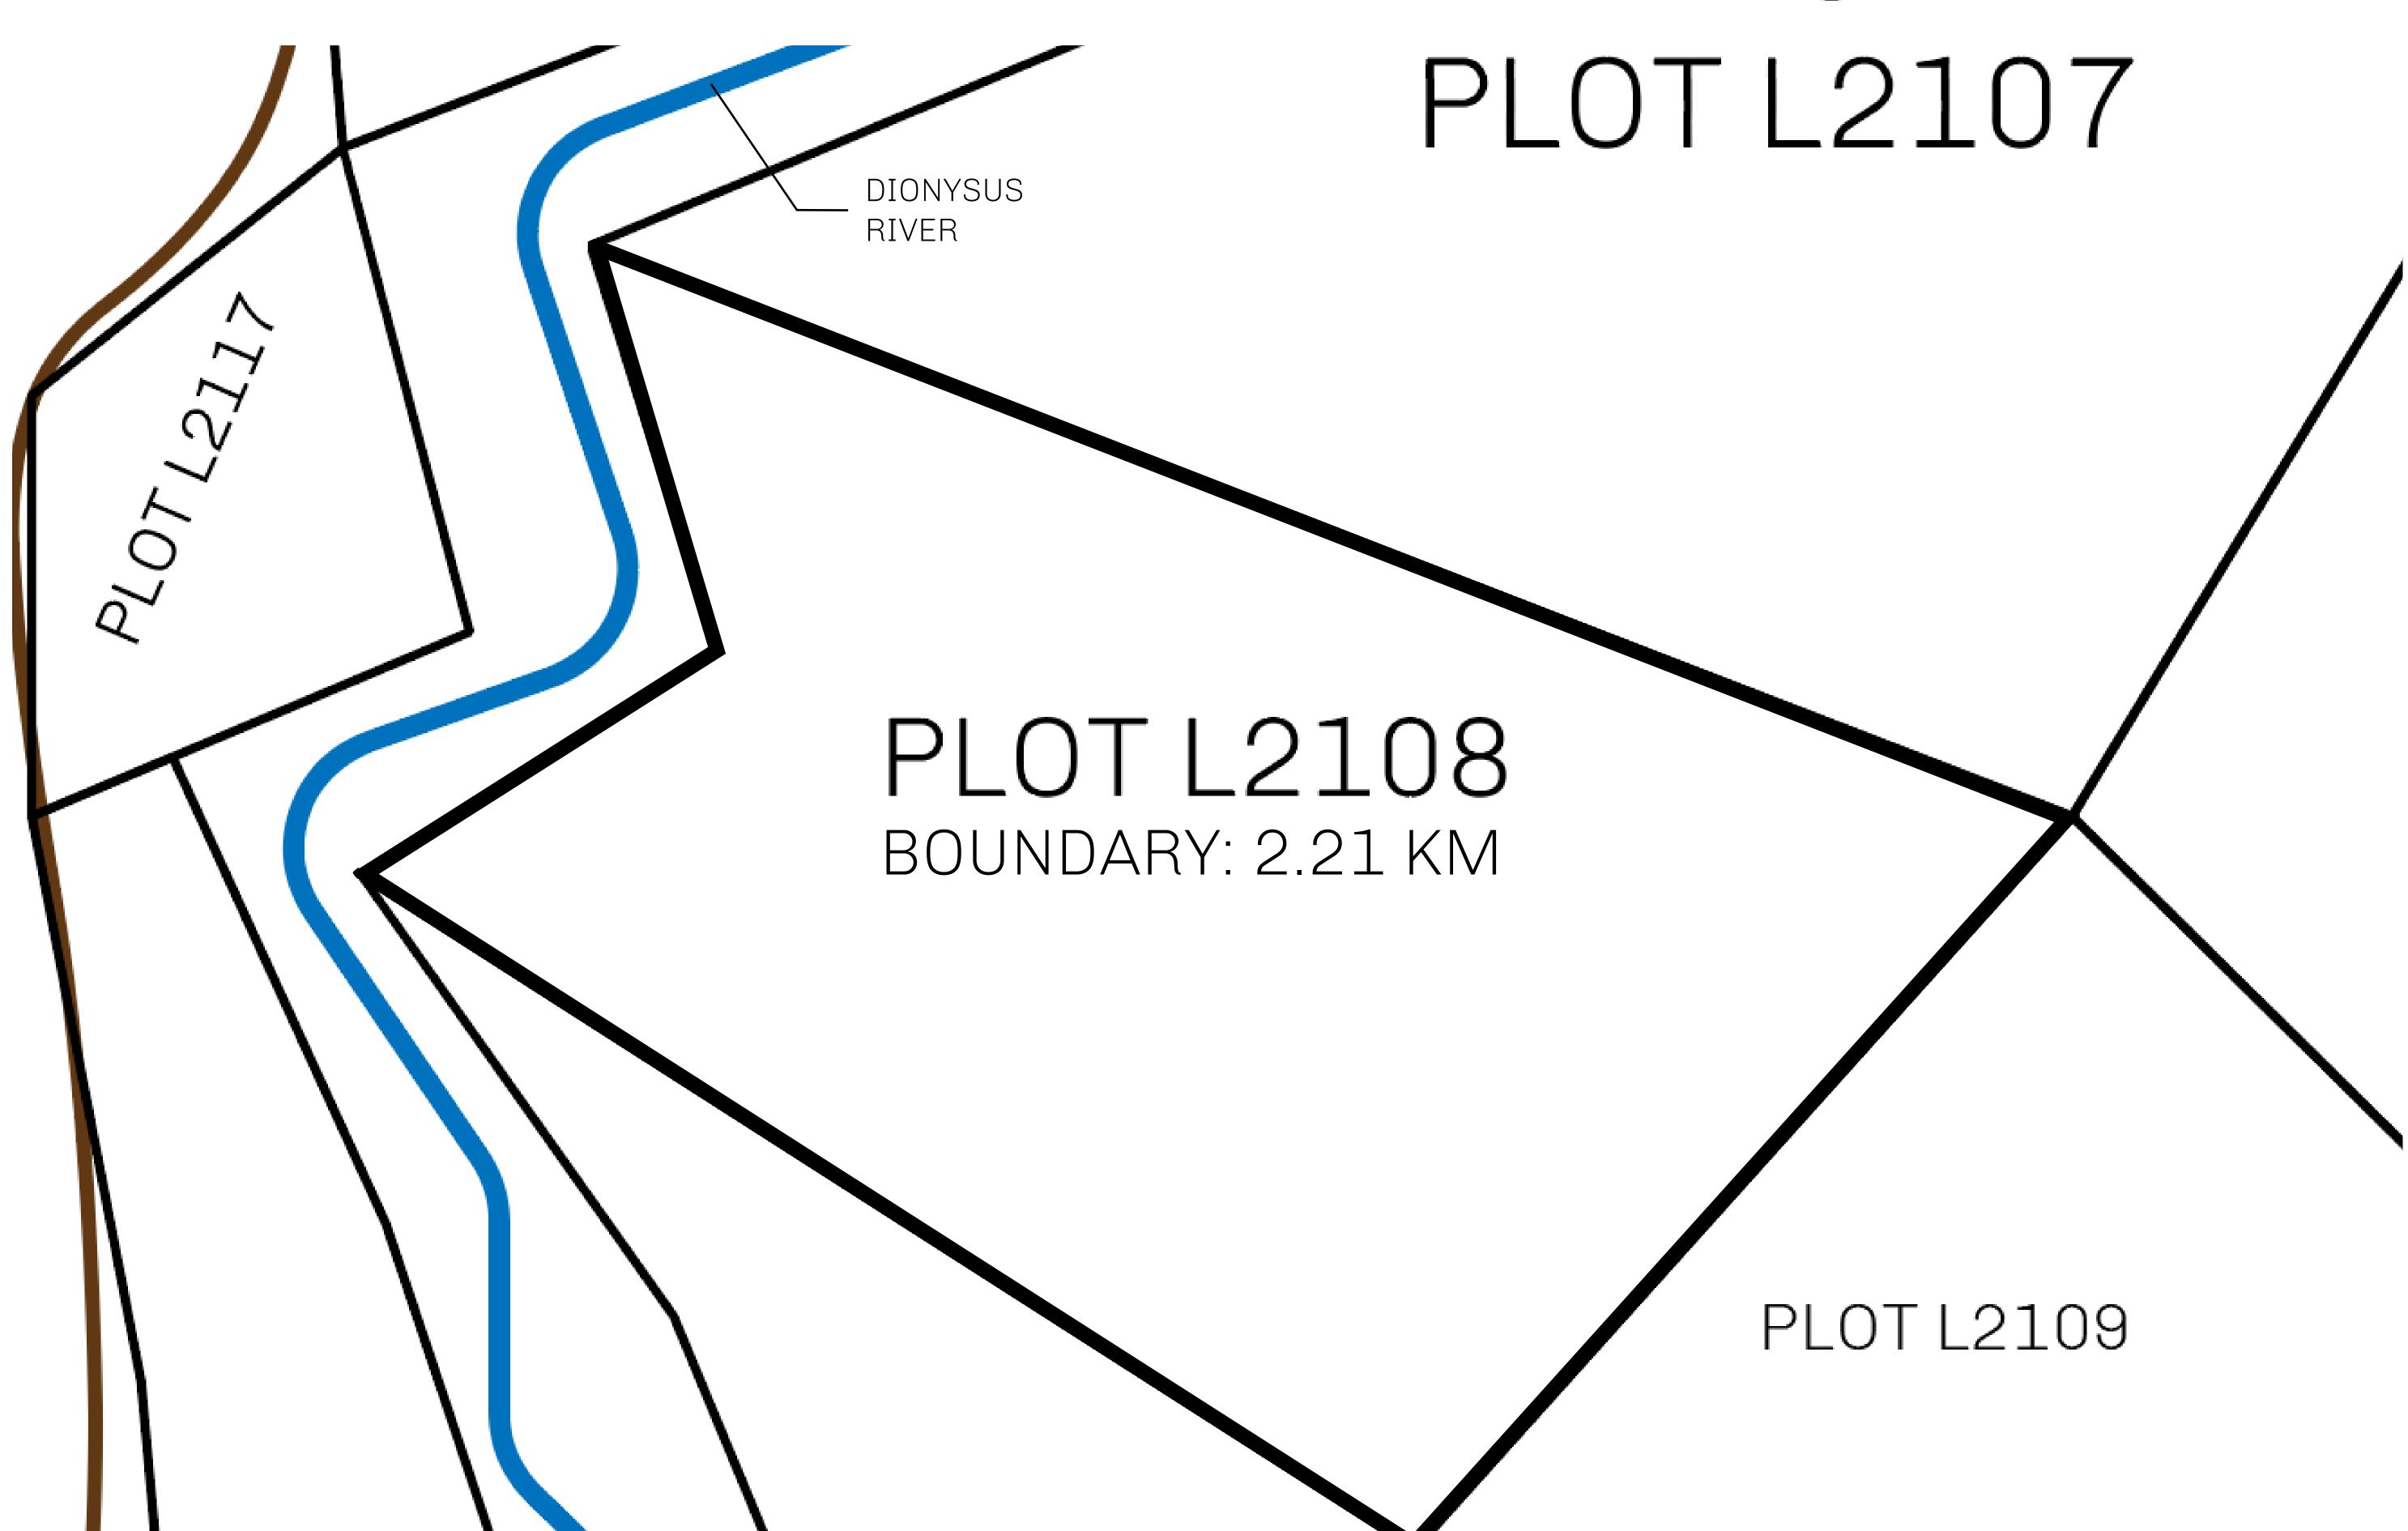

## H.M. LNFT Land Registry

TITLE NUMBER

L2108-221121

ADMINISTRATIVE AREA

THE GREAT EMPIRE

ISSUED 22 November 2021

SCALE 1/50000

OWNER ENTITLEMENT

Type W-GE: Share of 0.3% of all BUN sales based on number of NFT Stories minted

(rewarded in Credits); Mint 4 NFT Stories