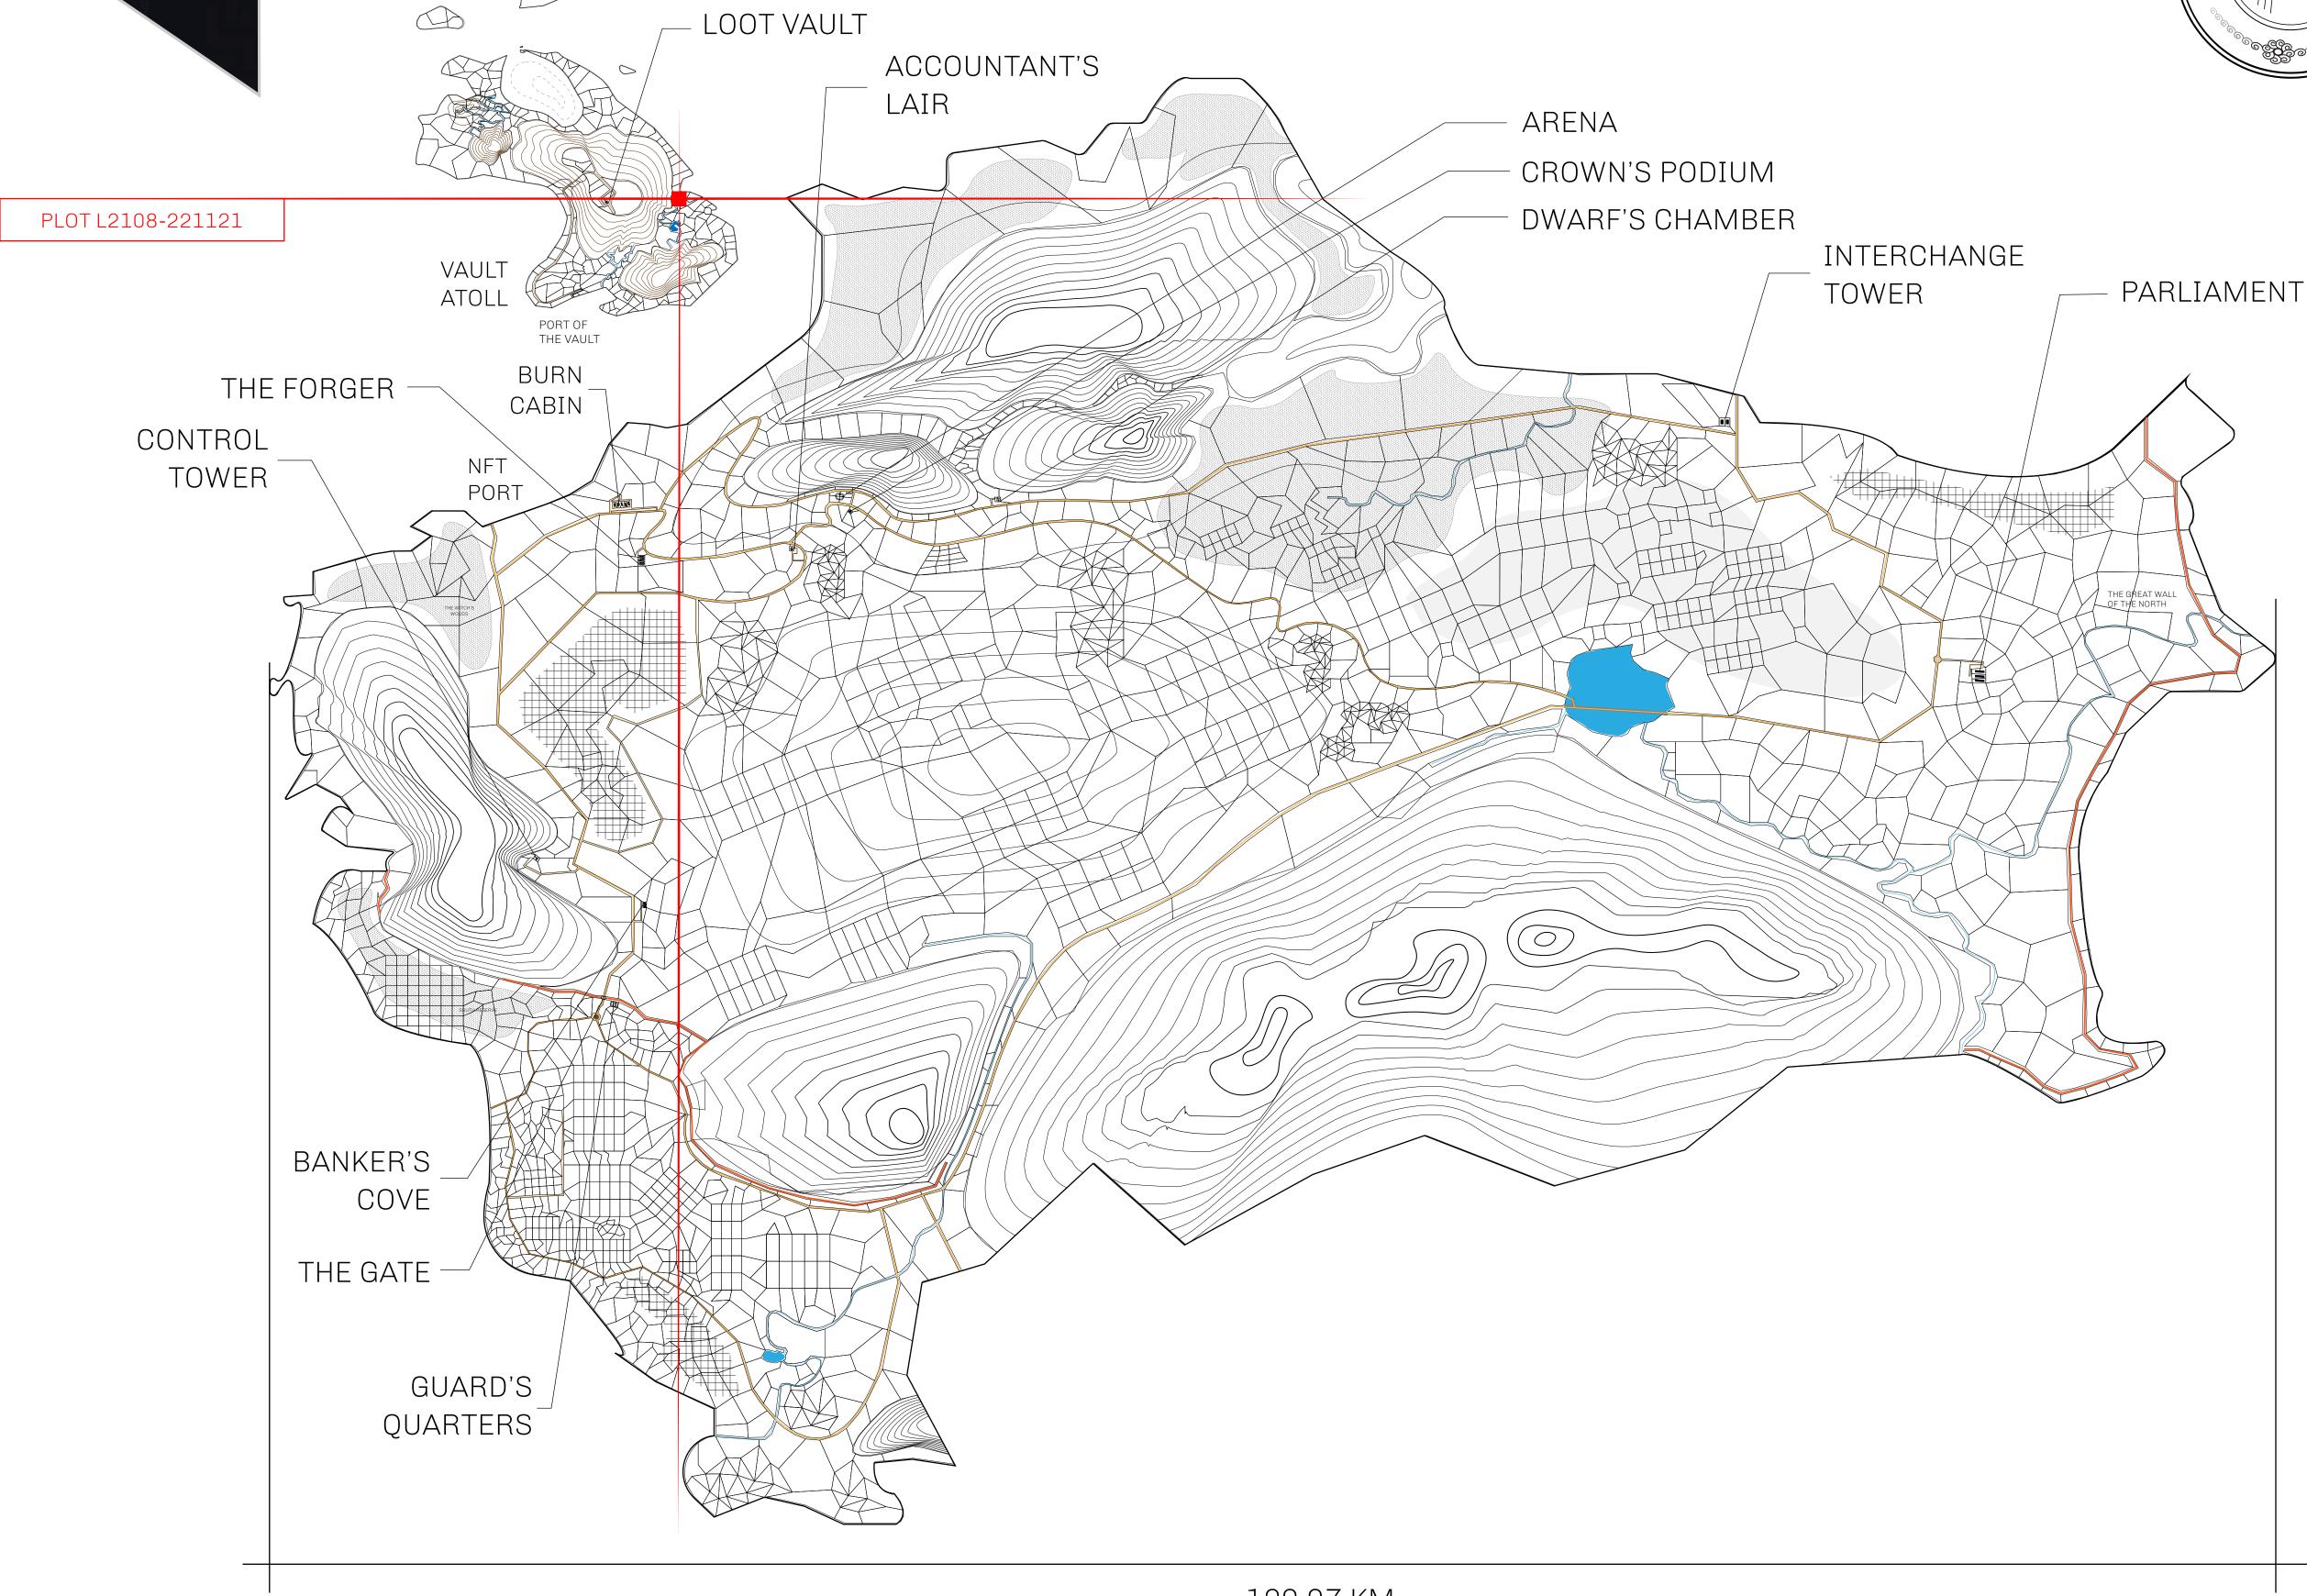

## GEOGRAPHY

COASTLINE 462.64 KM (287.47 MILES)

BORDERS OCEAN, ROYAUME DE SATOSHI, X BY SL & TERRITORIO LTT ST

HIGHEST POINT MOUNT ARES +8120 M

LOWEST POINT NFT PORT 0 M

PLOTS 2284 SCALE 1:50000

## H.M. LNFT Land Registry

TITLE NUMBER

L2108-221121

ADMINISTRATIVE AREA

THE GREAT EMPIRE

ISSUED 22 November 2021

SCALE 1/50000

OWNER ENTITLEMENT