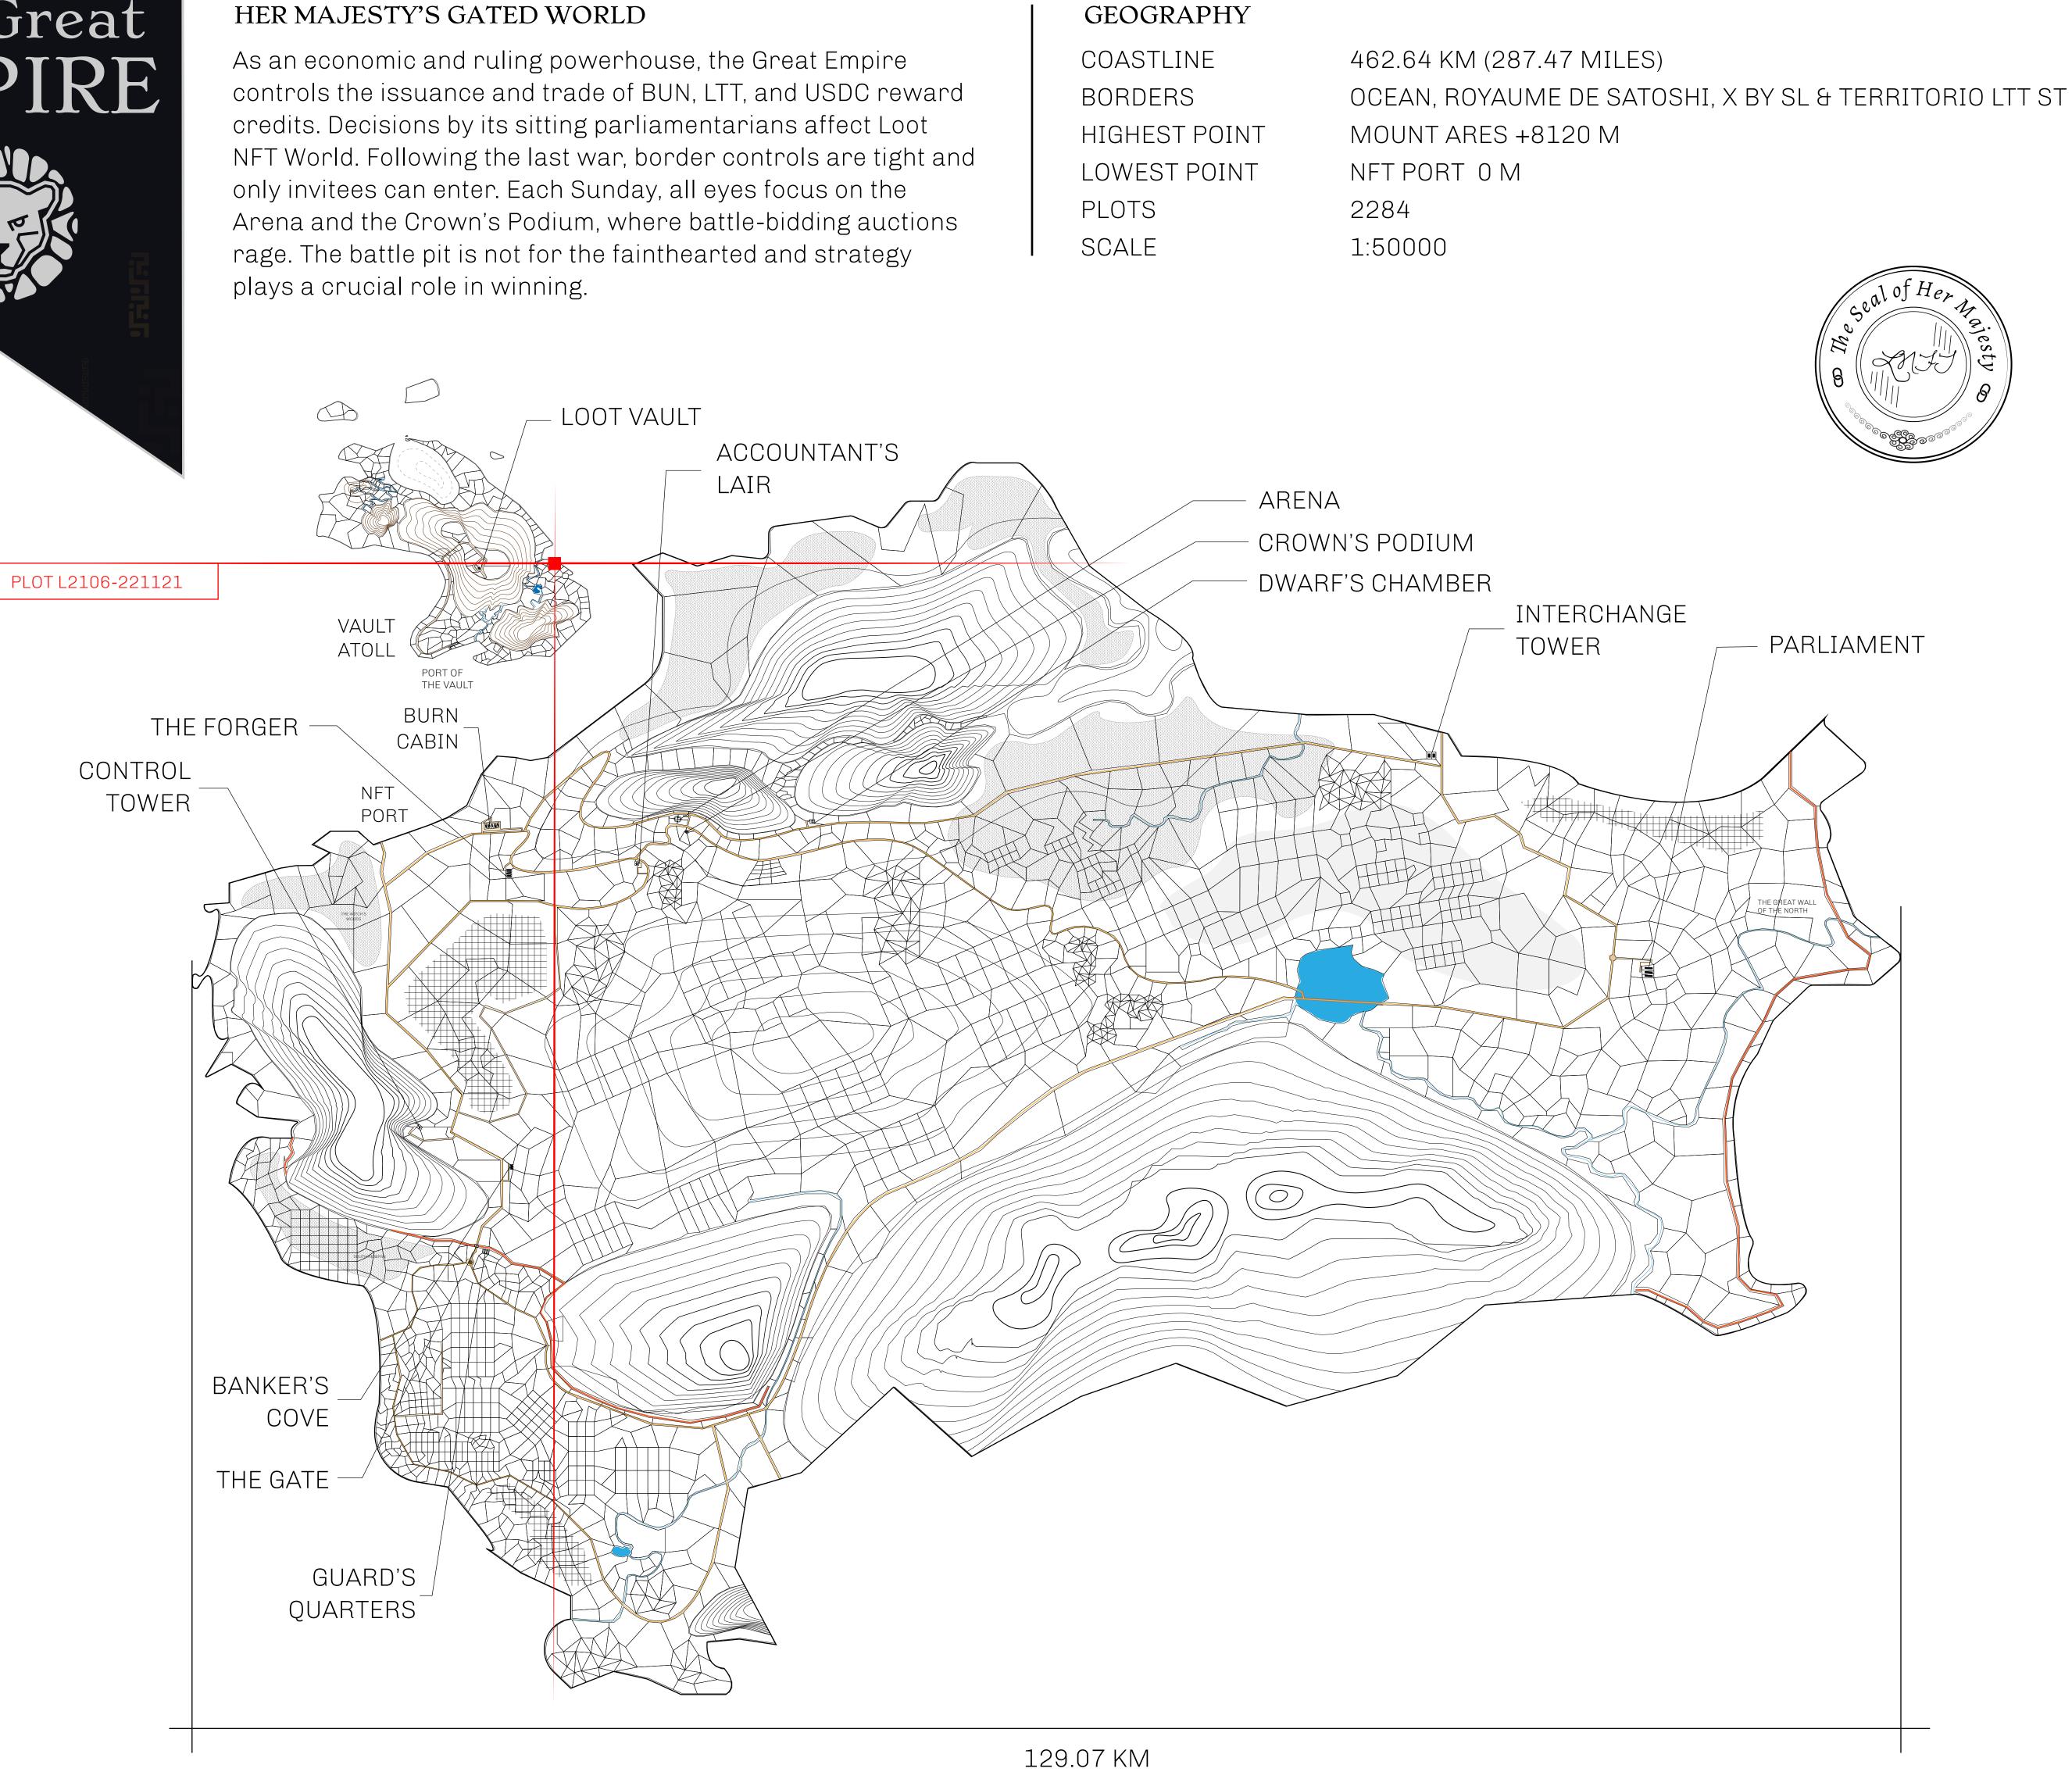

#### H.M. LNFT Land Registry

ADMINISTRATIVE AREA

OWNER ENTITLEMENT

**THE GREAT** 

Type W-GE: Share of 0.3% of all BUN sales based on number of NFT Stories minted ( (rewarded in Credits); Mint 4 NFT Stories

|                                                                      | TITLE NUMBER<br>L2106-221121 |                  |     |               |
|----------------------------------------------------------------------|------------------------------|------------------|-----|---------------|
| y                                                                    |                              |                  |     |               |
| <b>EMPIRE</b>                                                        | ISSUED                       | 22 November 2021 | Jo. | SCALE 1/50000 |
| bara of 0.20/ of all DUN cales based on number of NET Staries minted |                              |                  |     |               |

## PLOT L2106 BOUNDARY: 2.52 KM