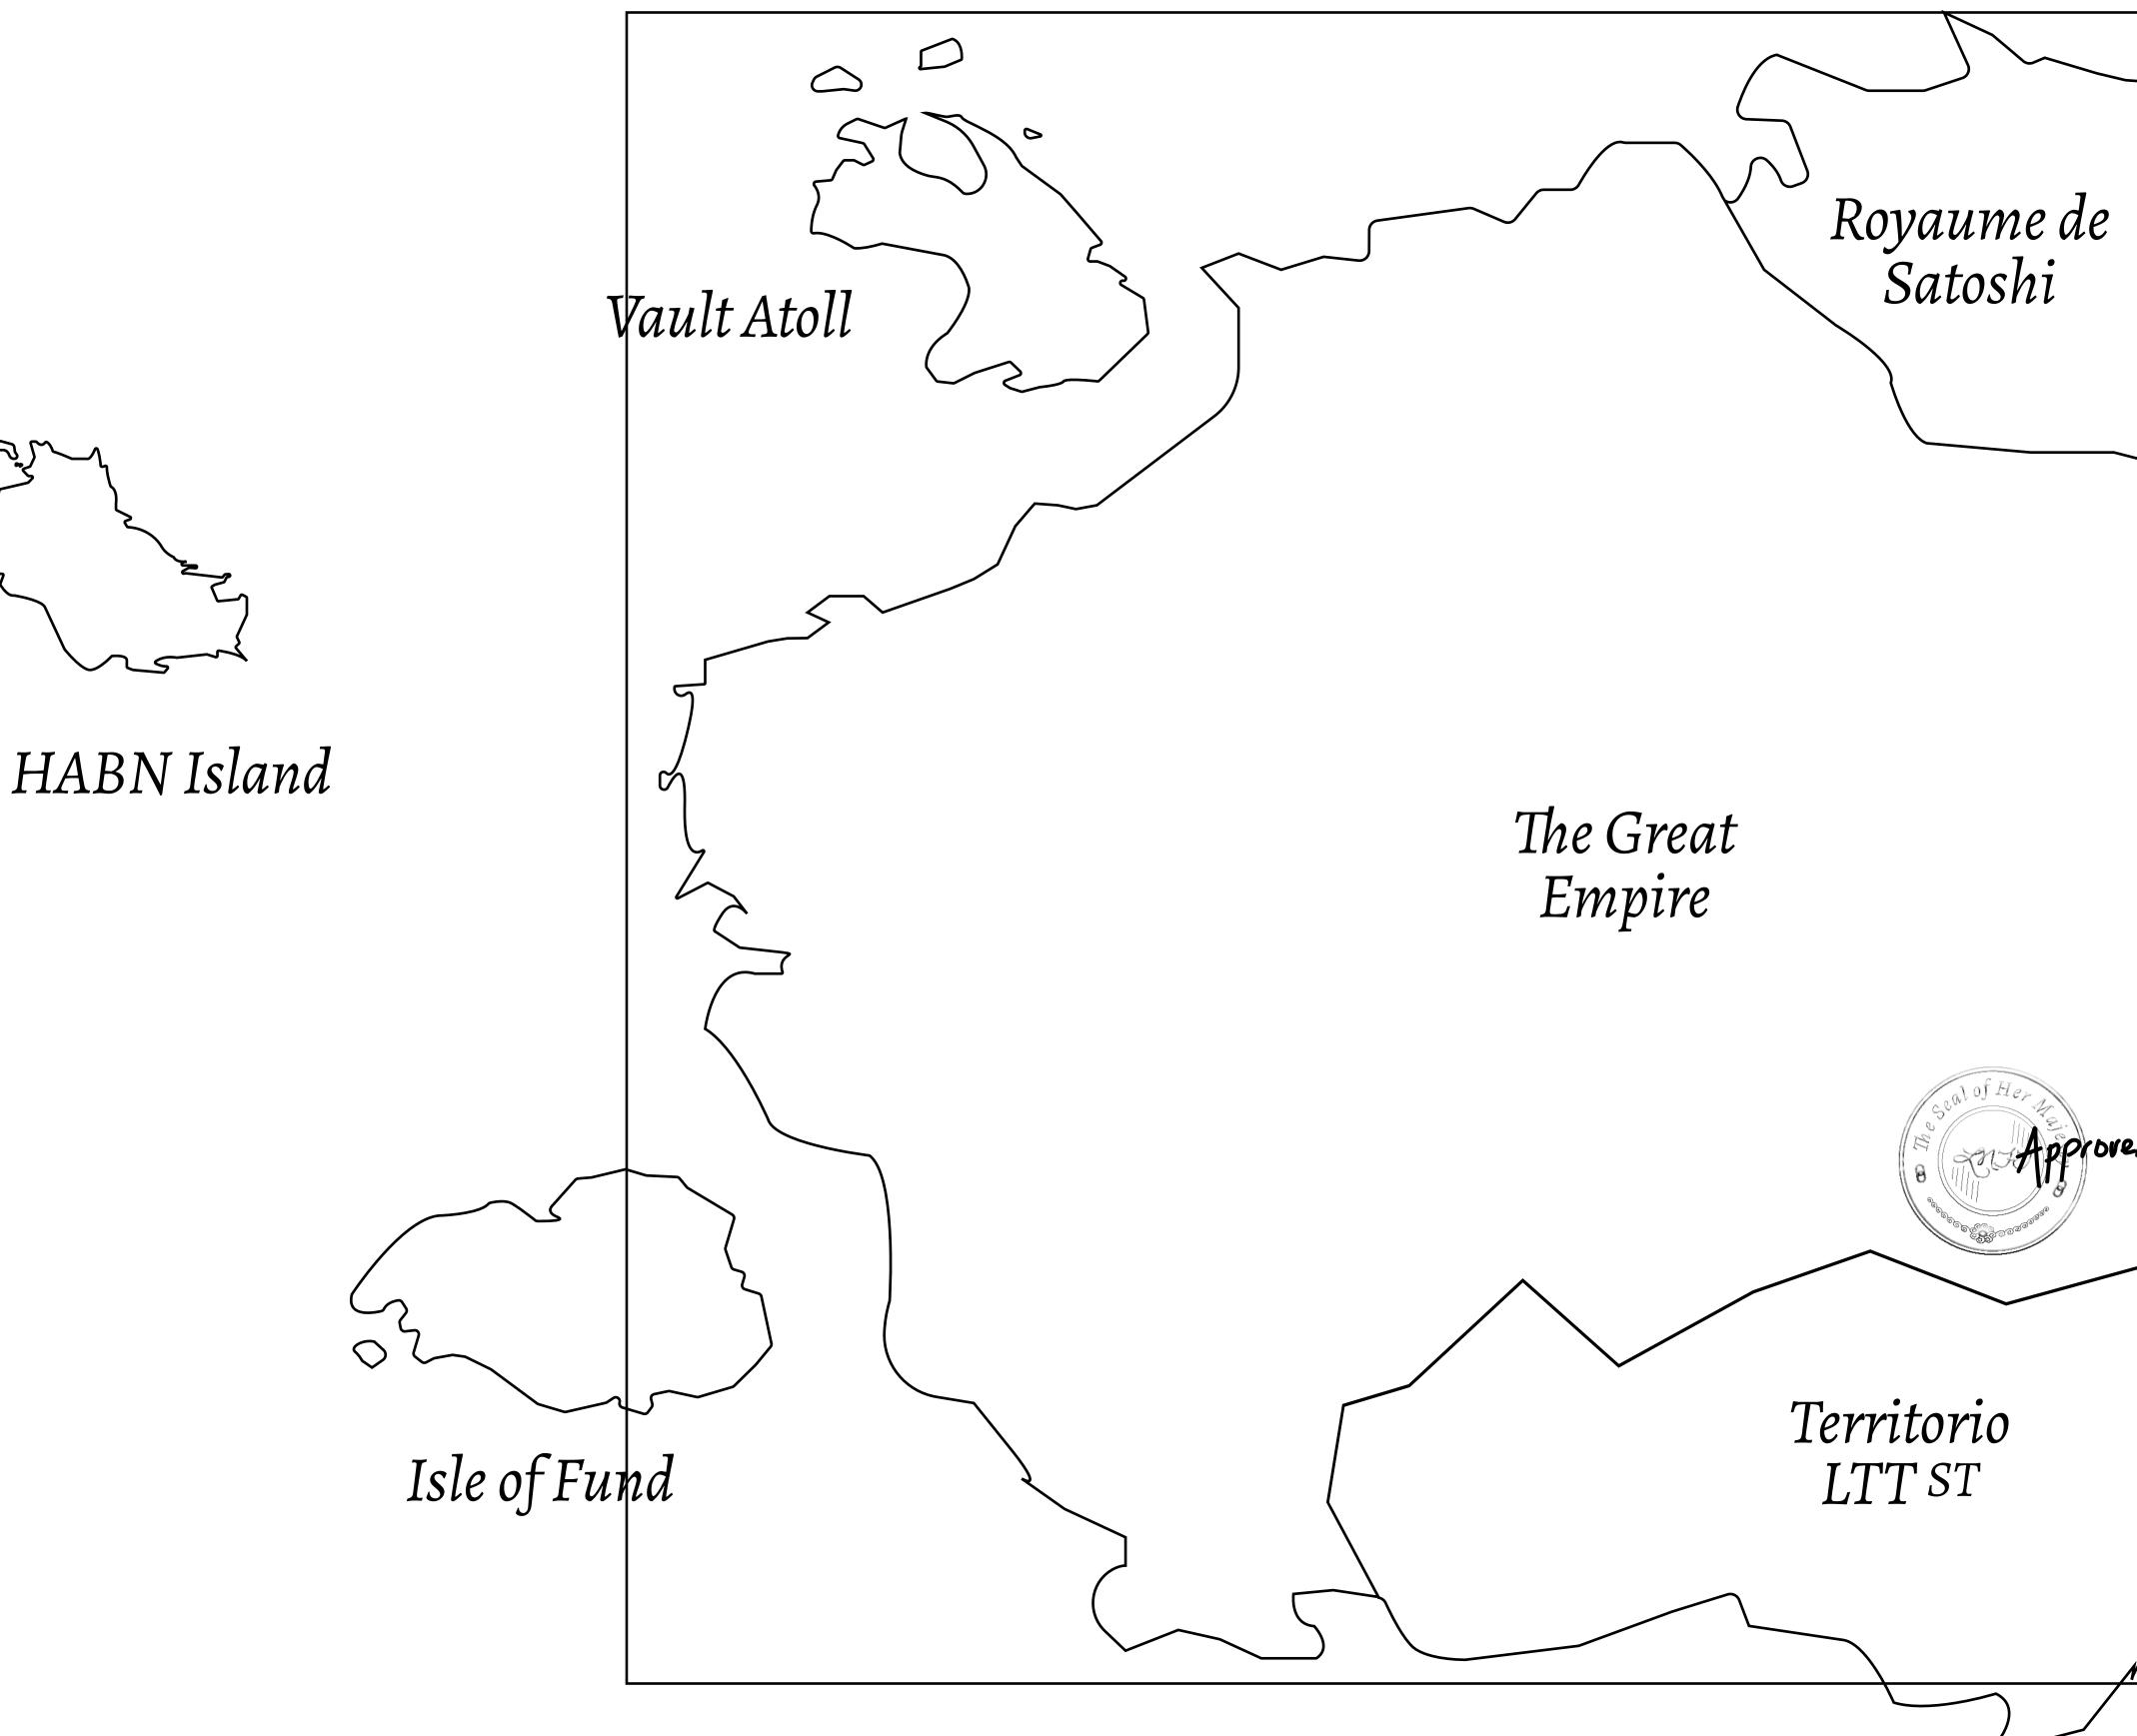

### OCEAN

**OFFICIAL PERSPECTIVE SHEET FOR FILING** 

Indicate vantage point for each drawing. Copy and mark each sheet required prior to filing.

Guide - Vantage point should be indicated as shown in the diagram: