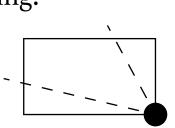

### OCEAN

**OFFICIAL PERSPECTIVE SHEET FOR FILING** 

Indicate vantage point for each drawing. Copy and mark each sheet required prior to filing.

Guide - Vantage point should be indicated as shown in the diagram: