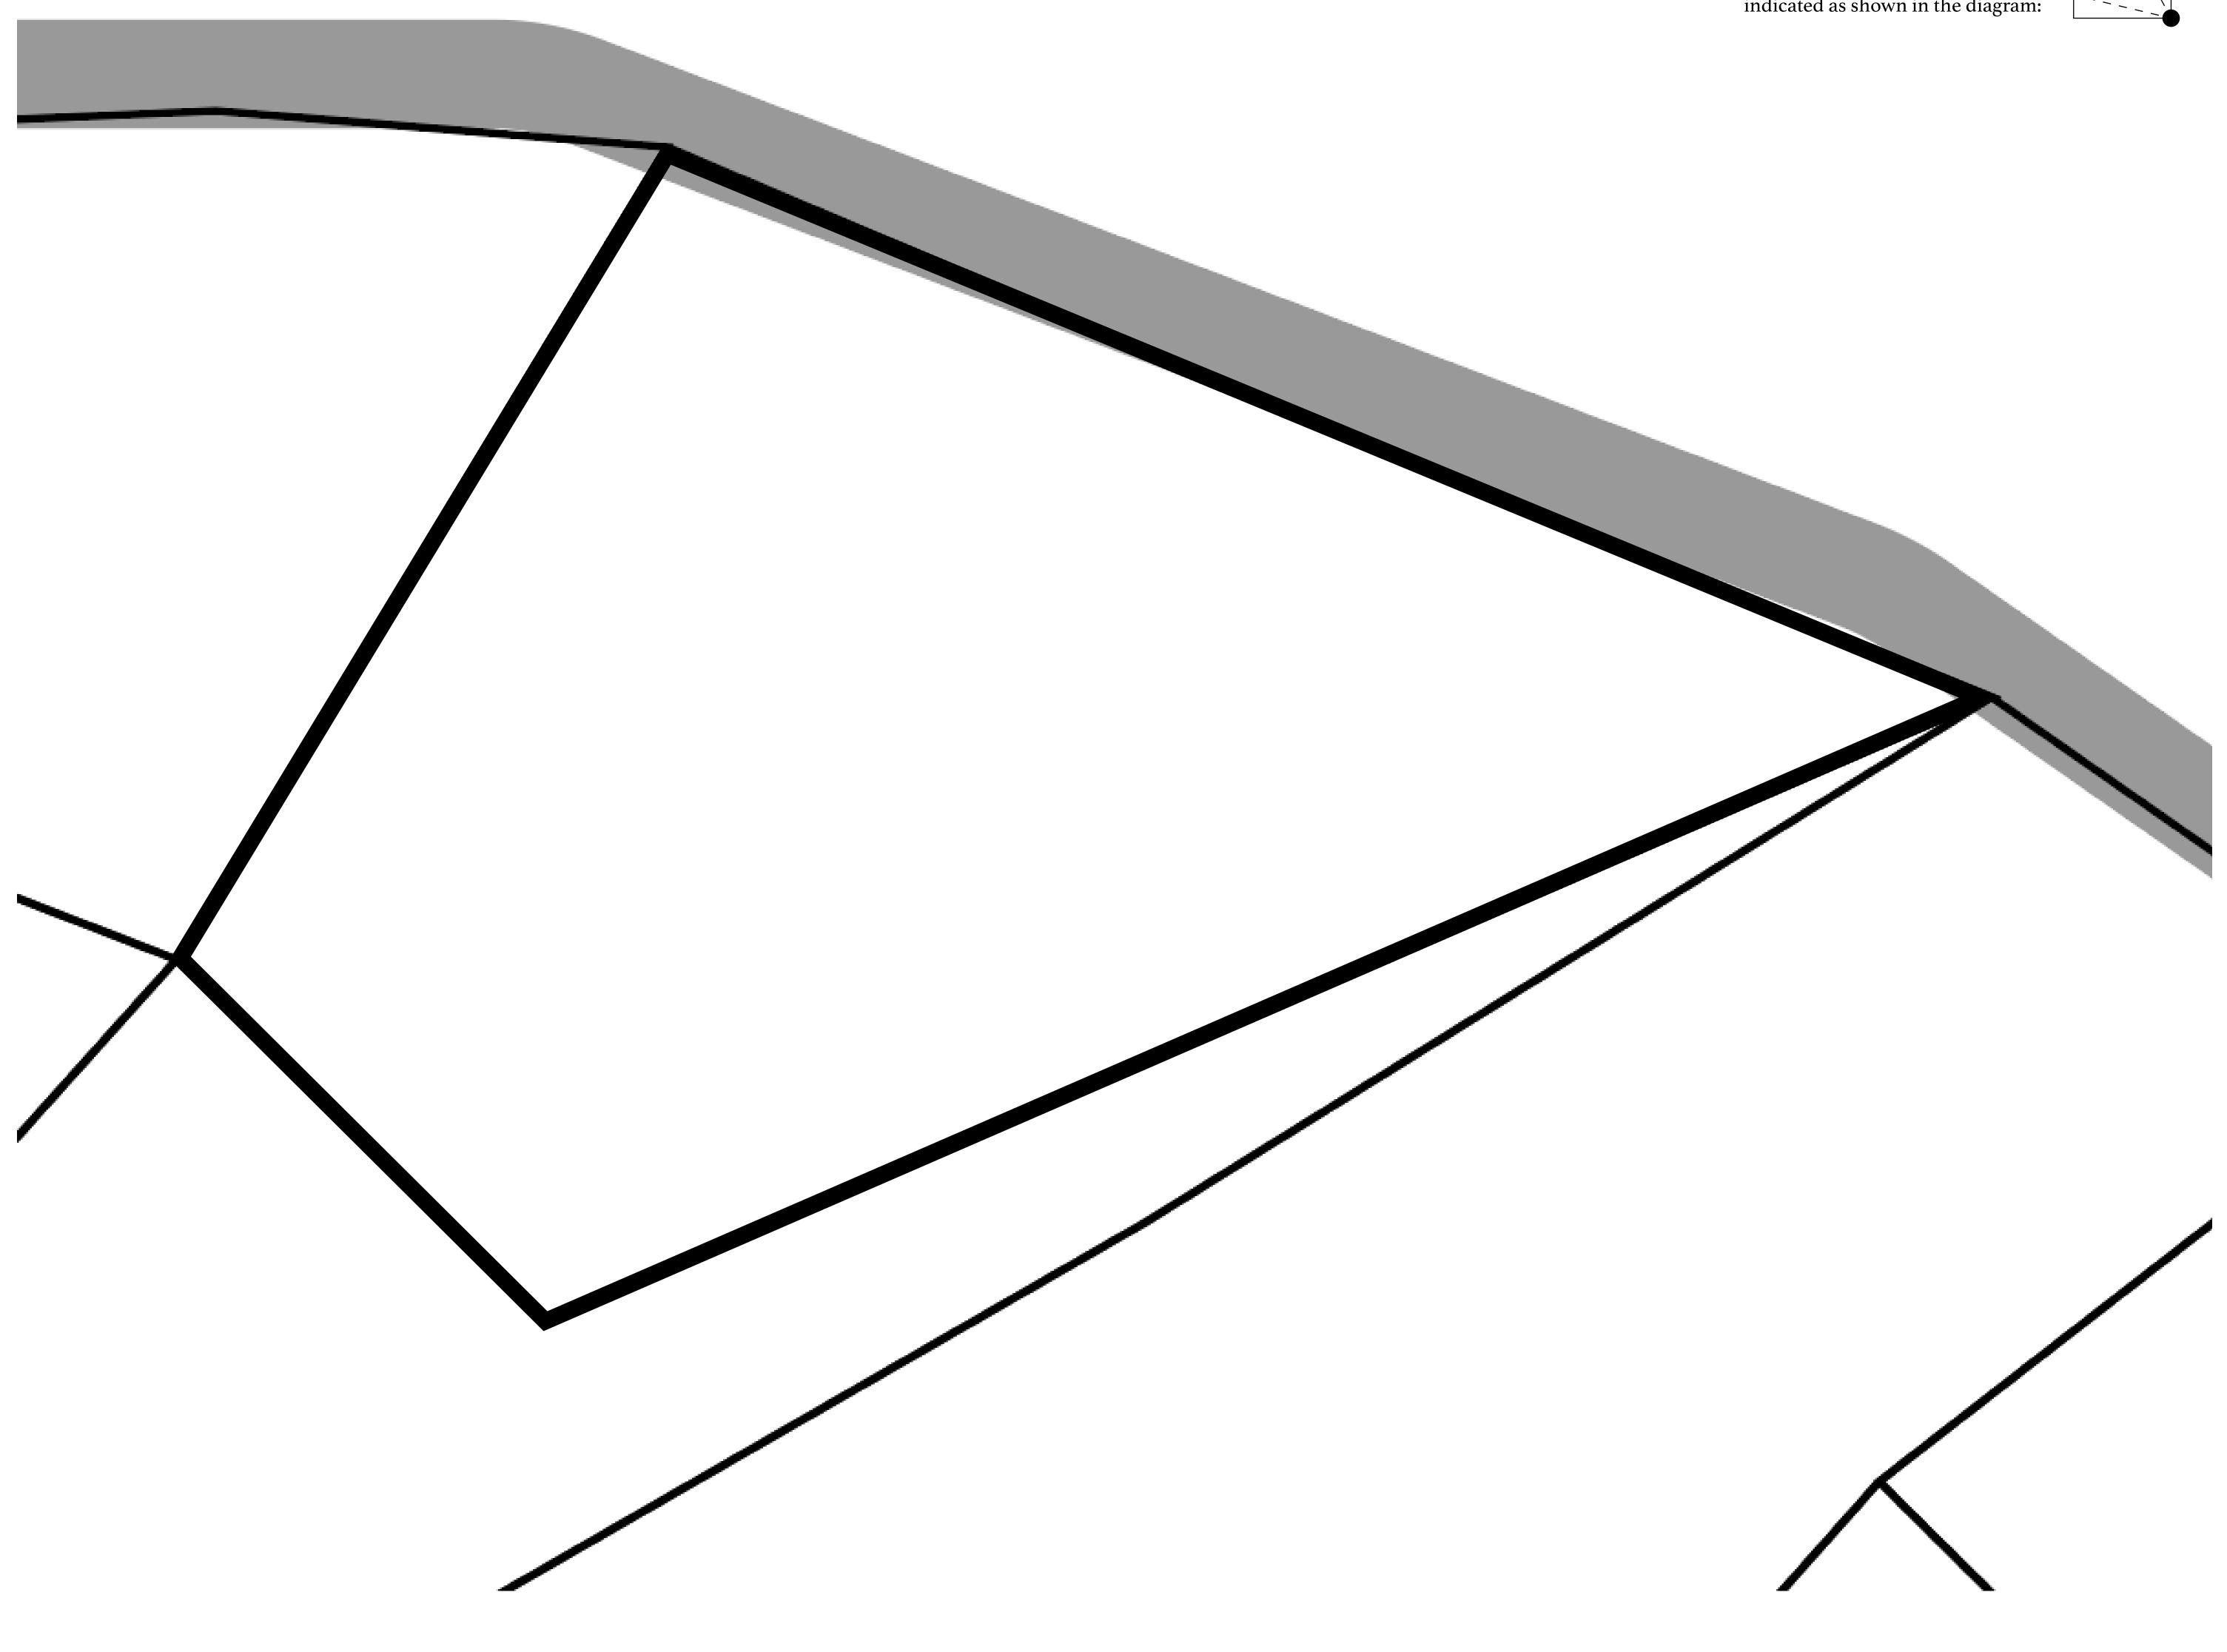

|                                                                      | TITLE NUMBER<br>L2106-221121 |                  |     |               |
|----------------------------------------------------------------------|------------------------------|------------------|-----|---------------|
| y                                                                    |                              |                  |     |               |
| <b>EMPIRE</b>                                                        | ISSUED                       | 22 November 2021 | Jo. | SCALE 1/50000 |
| bara of 0.20/ of all DUN cales based on number of NET Staries minted |                              |                  |     |               |

## PLOT L2106 BOUNDARY: 2.52 KM

## PLOT L2102