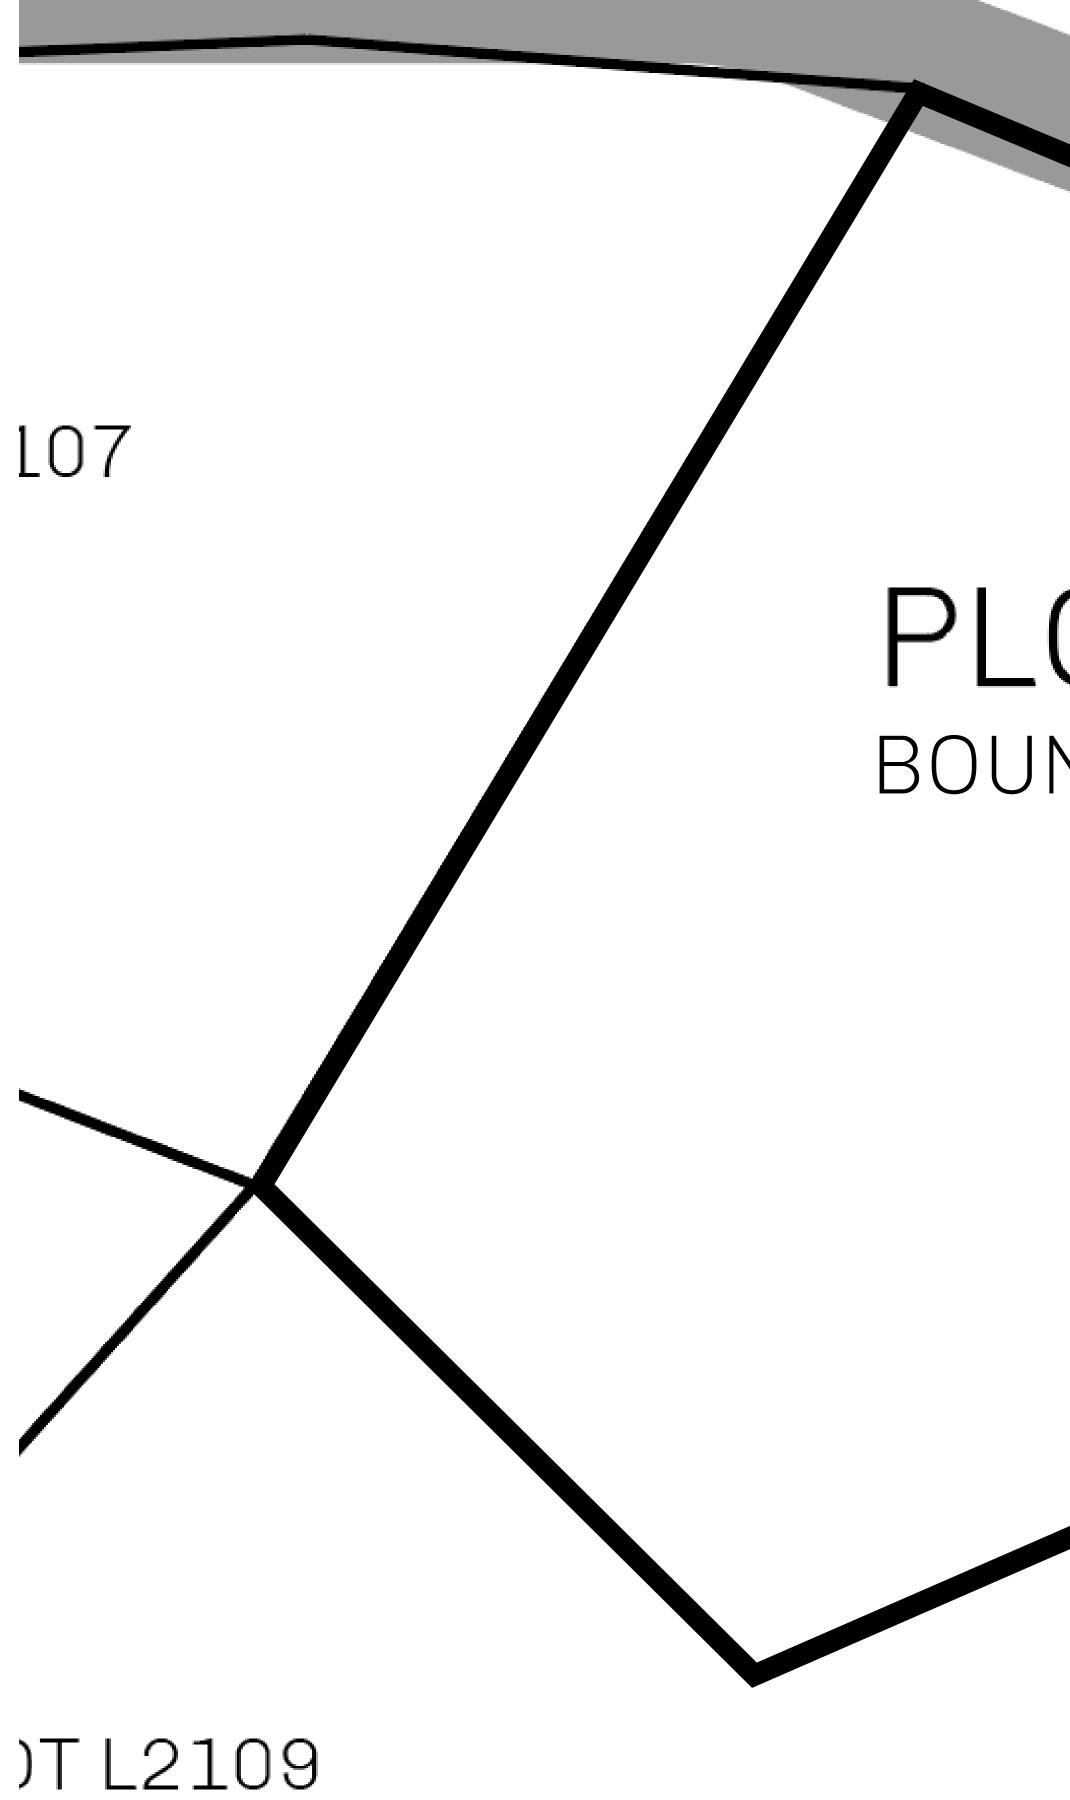

# LOOT NFT WORLD

 $\int$ 















#### H.M. LNFT Land Registry

ADMINISTRATIVE AREA

OWNER ENTITLEMENT

**THE GREAT** 

Type W-GE: Share of 0.3% of all BUN sales based on number of NFT Stories minted ( (rewarded in Credits); Mint 4 NFT Stories



|                                                                      | TITLE NUMBER<br>L2106-221121 |                  |     |               |
|----------------------------------------------------------------------|------------------------------|------------------|-----|---------------|
| y                                                                    |                              |                  |     |               |
| <b>EMPIRE</b>                                                        | ISSUED                       | 22 November 2021 | Jo. | SCALE 1/50000 |
| bara of 0.20/ of all DUN cales based on number of NET Staries minted |                              |                  |     |               |

## PLOT L2106 BOUNDARY: 2.52 KM

## PLOT L2102





### OCEAN









*