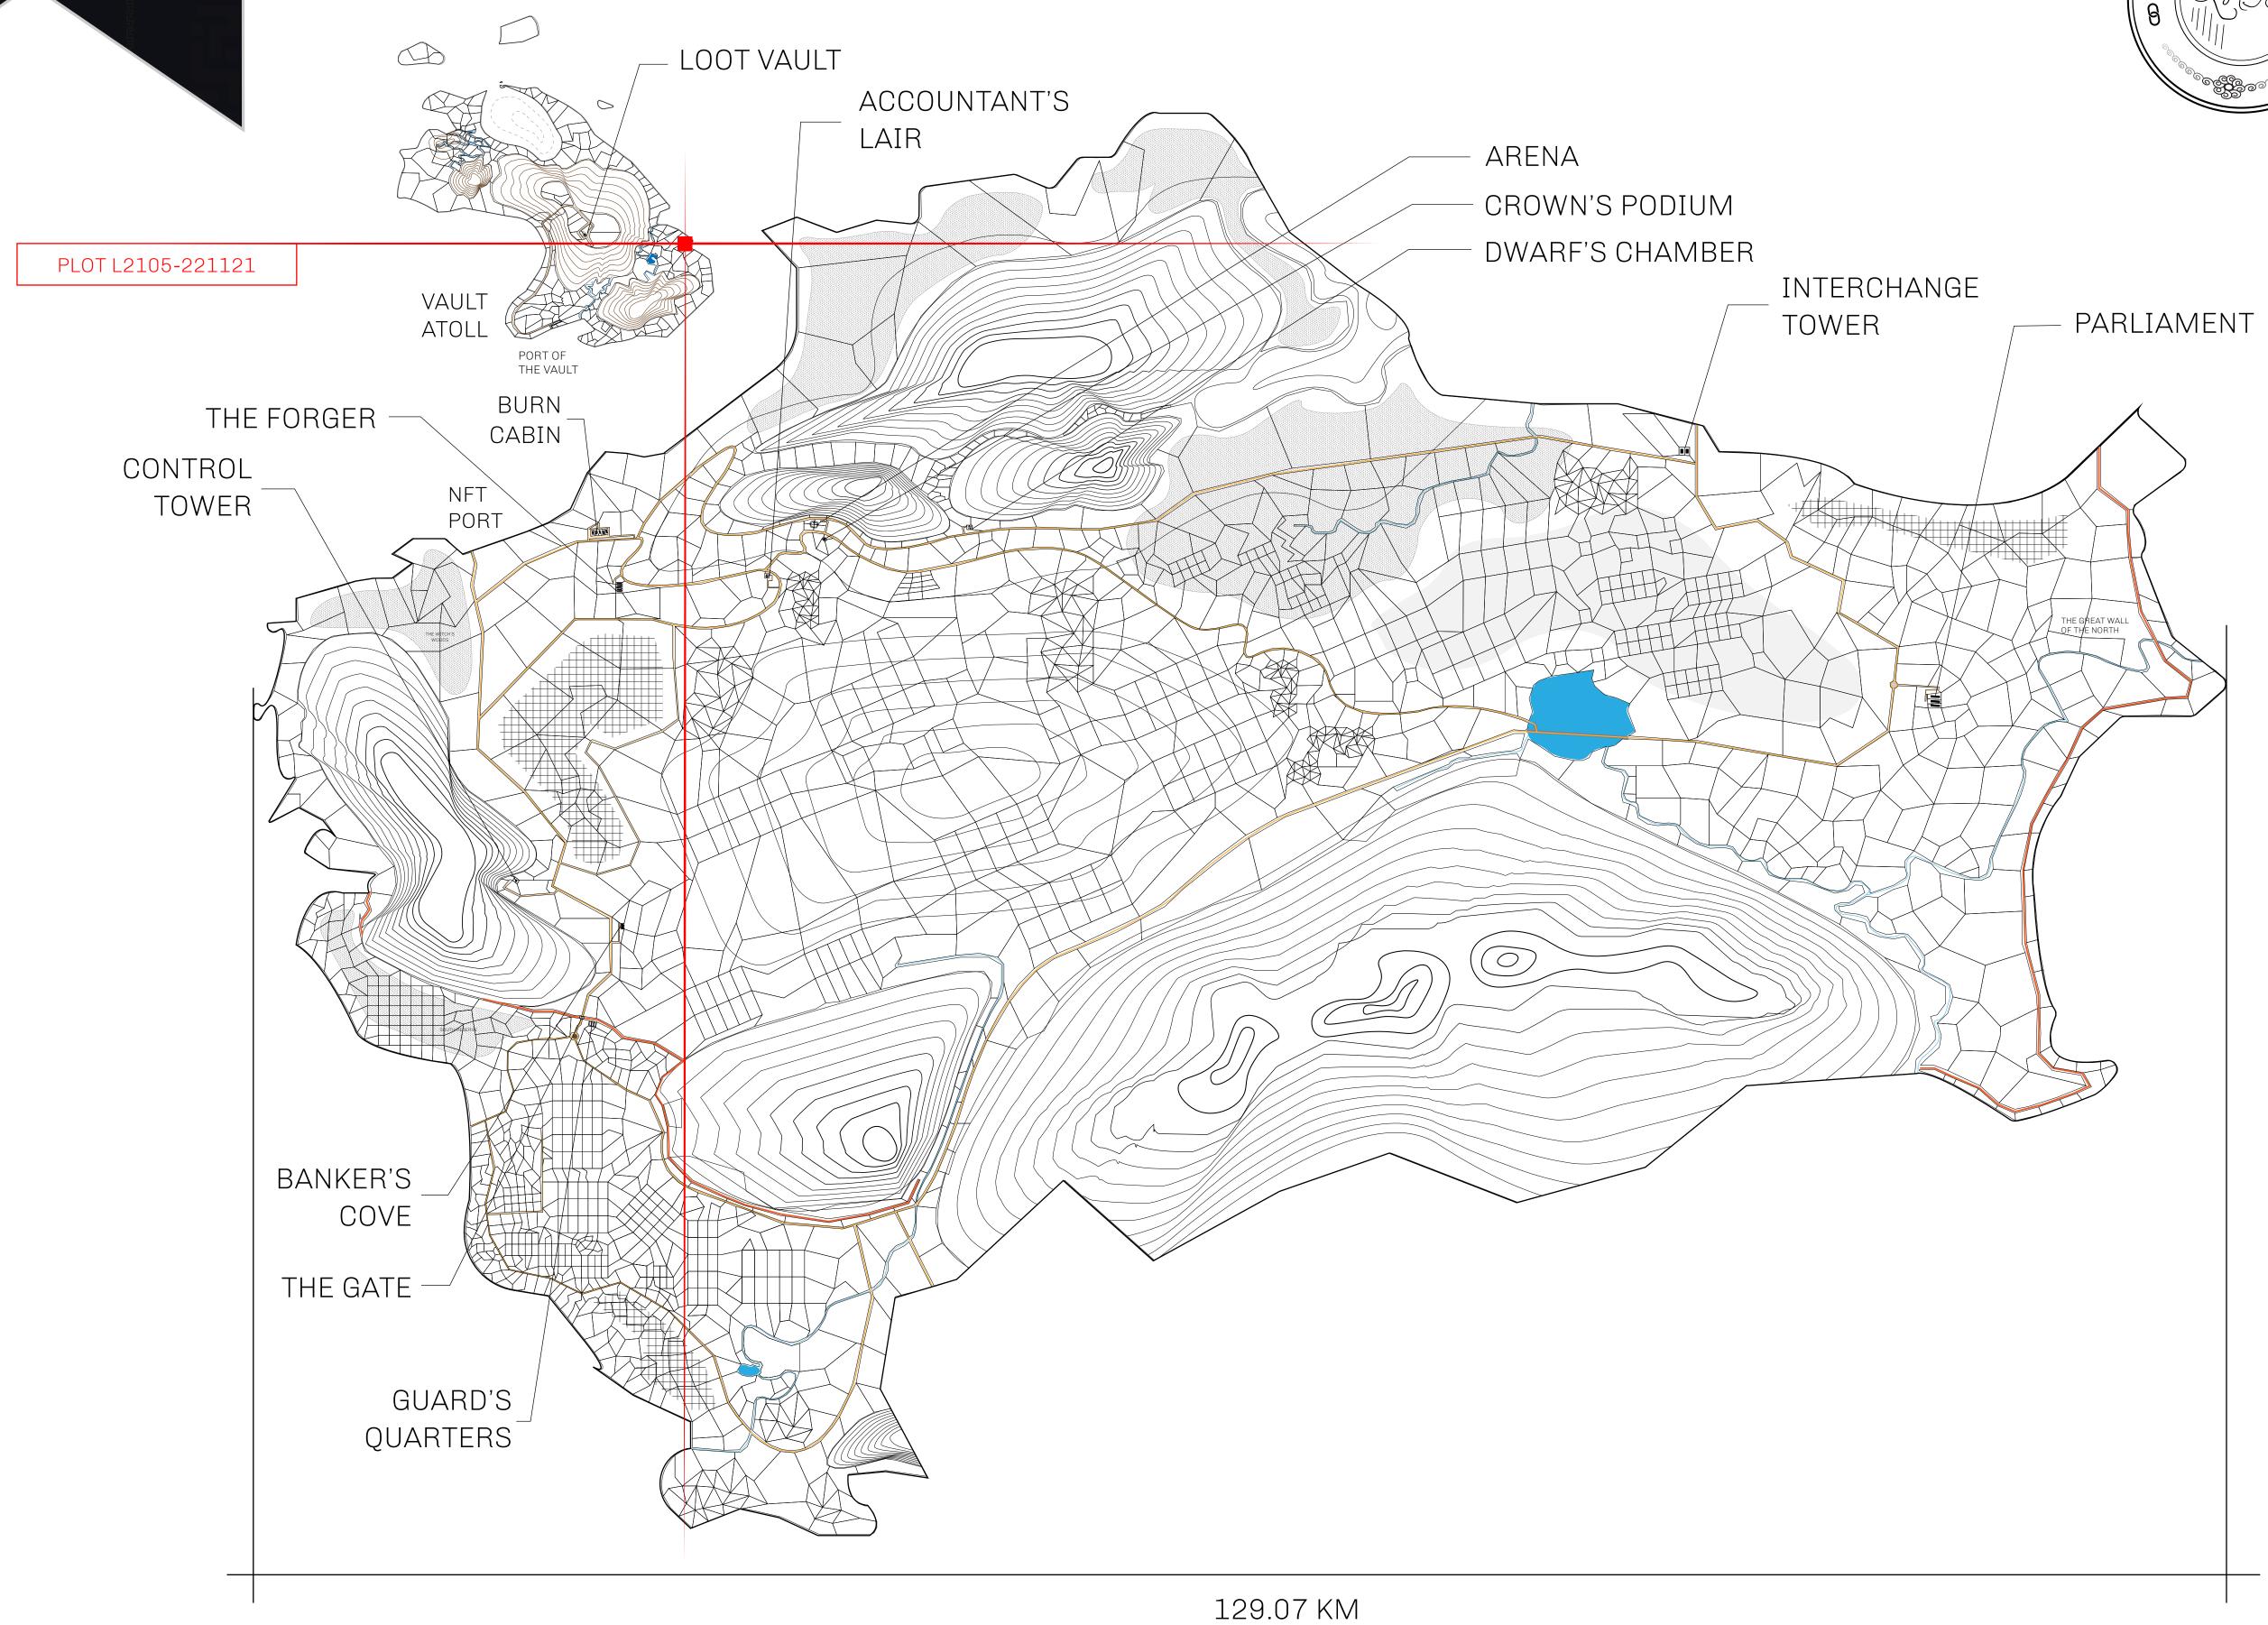

## **GEOGRAPHY**

COASTLINE 462.64 KM (287.47 MILES)

BORDERS OCEAN, ROYAUME DE SATOSHI, X BY SL & TERRITORIO LTT ST

HIGHEST POINT MOUNT ARES +8120 M

LOWEST POINT NFT PORT 0 M

PLOTS 2284 SCALE 1:50000

## H.M. LNFT Land Registry

TITLE NUMBER

L2105-221121

ADMINISTRATIVE AREA

THE GREAT EMPIRE

ISSUED 22 November 2021

SCALE **1/50000** 

OWNER ENTITLEMENT