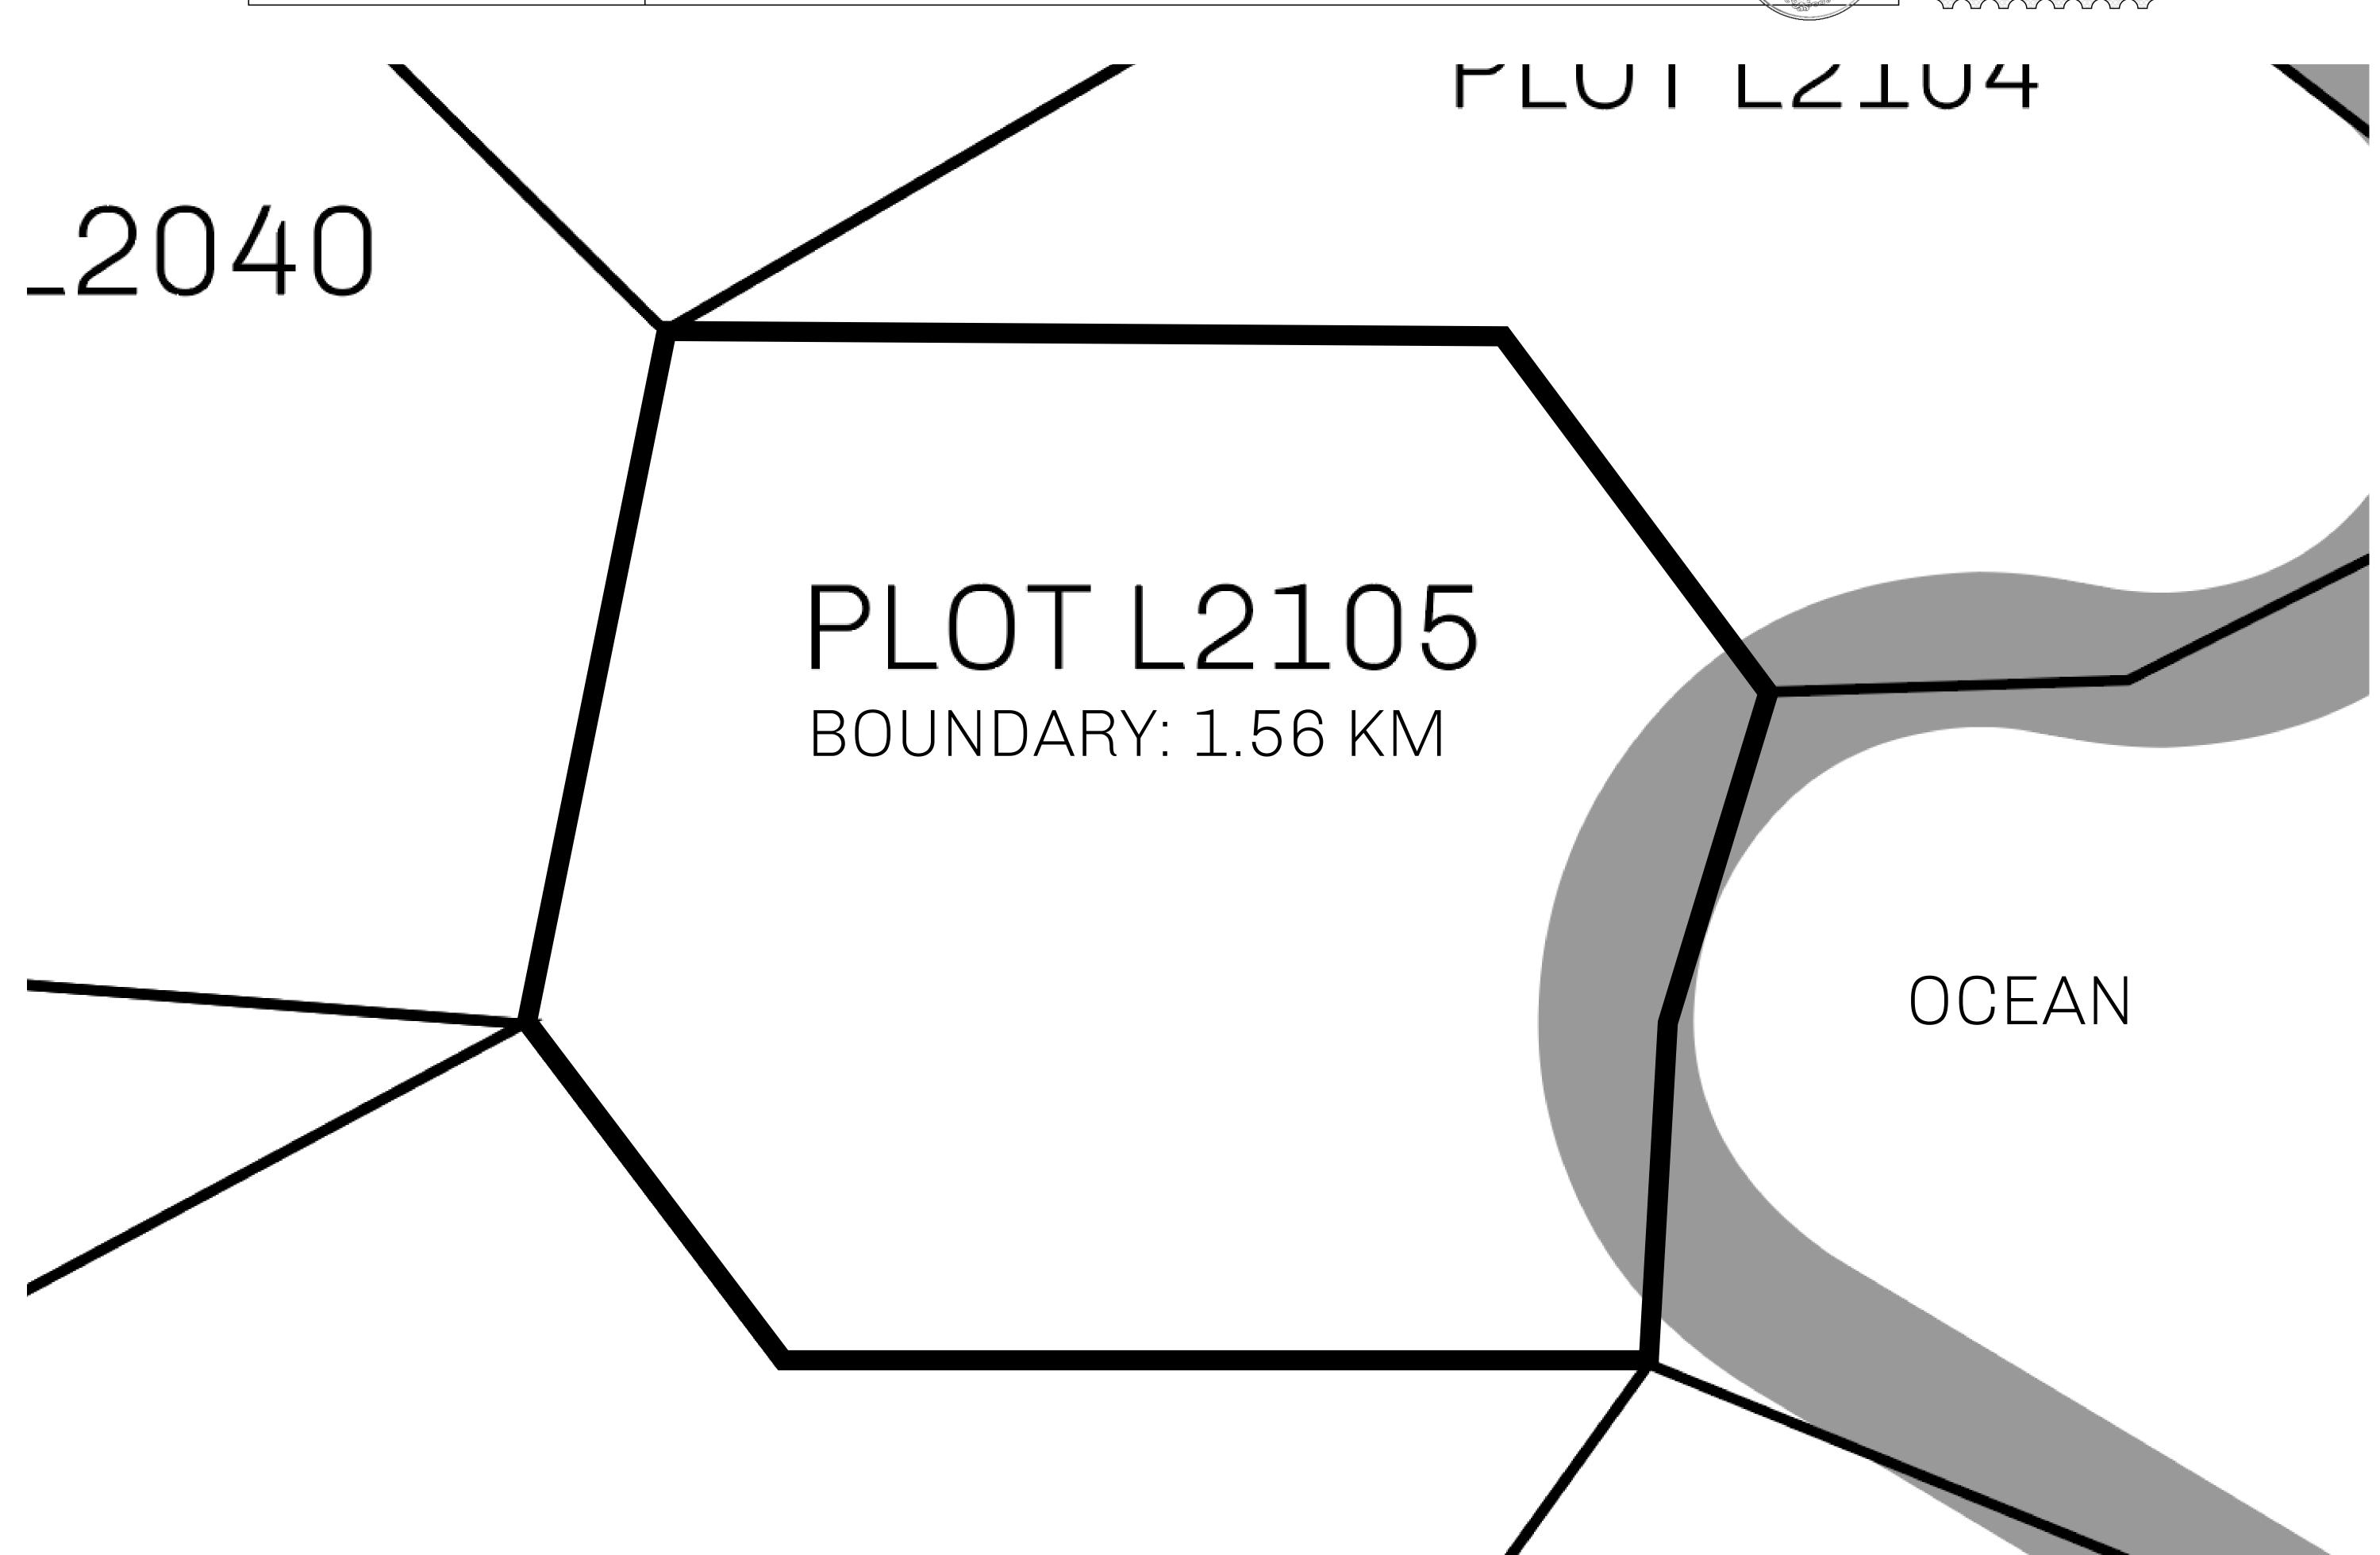

## H.M. LNFT Land Registry

TITLE NUMBER

L2105-221121

ADMINISTRATIVE AREA

THE GREAT EMPIRE

ISSUED 22 November 2021

SCALE **1/50000** 

OWNER ENTITLEMENT

Type W-GE: Share of 0.3% of all BUN sales based on number of NFT Stories minted

(rewarded in Credits); Mint 4 NFT Stories