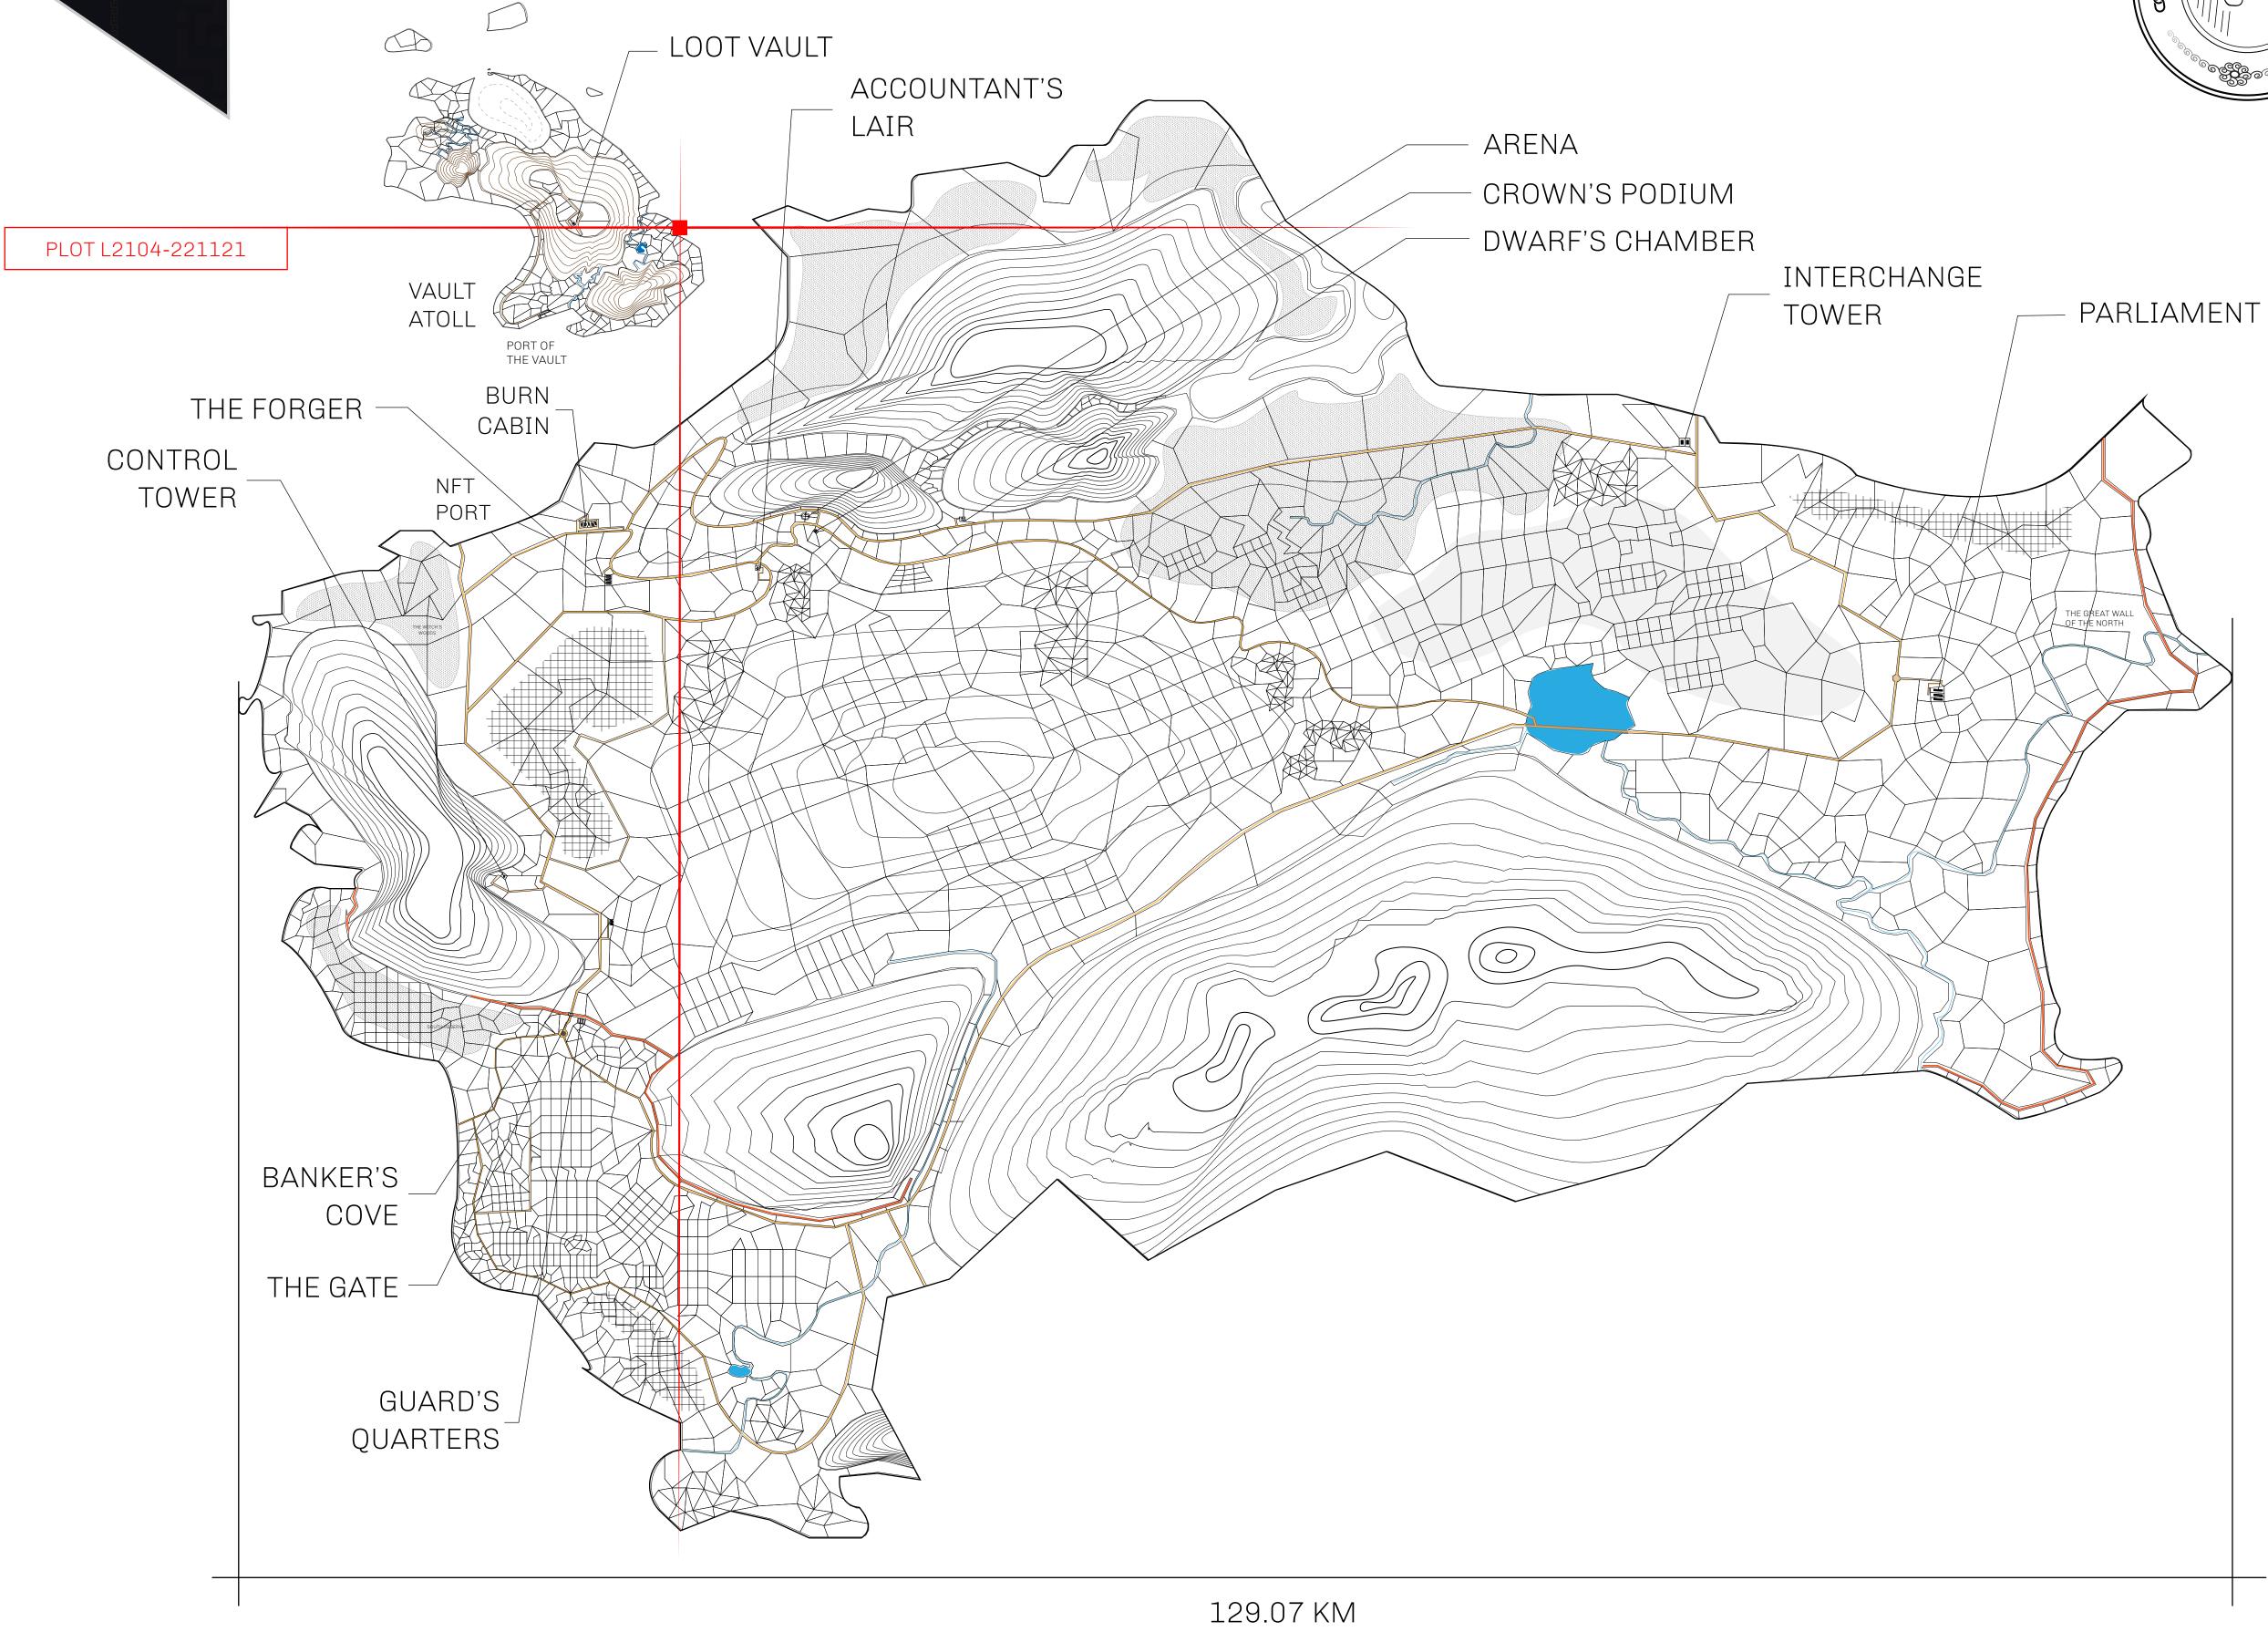

## GEOGRAPHY

COASTLINE 462.64 KM (287.47 MILES)

BORDERS OCEAN, ROYAUME DE SATOSHI, X BY SL & TERRITORIO LTT ST

HIGHEST POINT MOUNT ARES +8120 M

LOWEST POINT NFT PORT 0 M

PLOTS 2284 SCALE 1:50000

## H.M. LNFT Land Registry

L2104-221121

TITLE NUMBER

ADMINISTRATIVE AREA

THE GREAT EMPIRE

ISSUED 22 November 2021

SCALE 1/50000

OWNER ENTITLEMENT