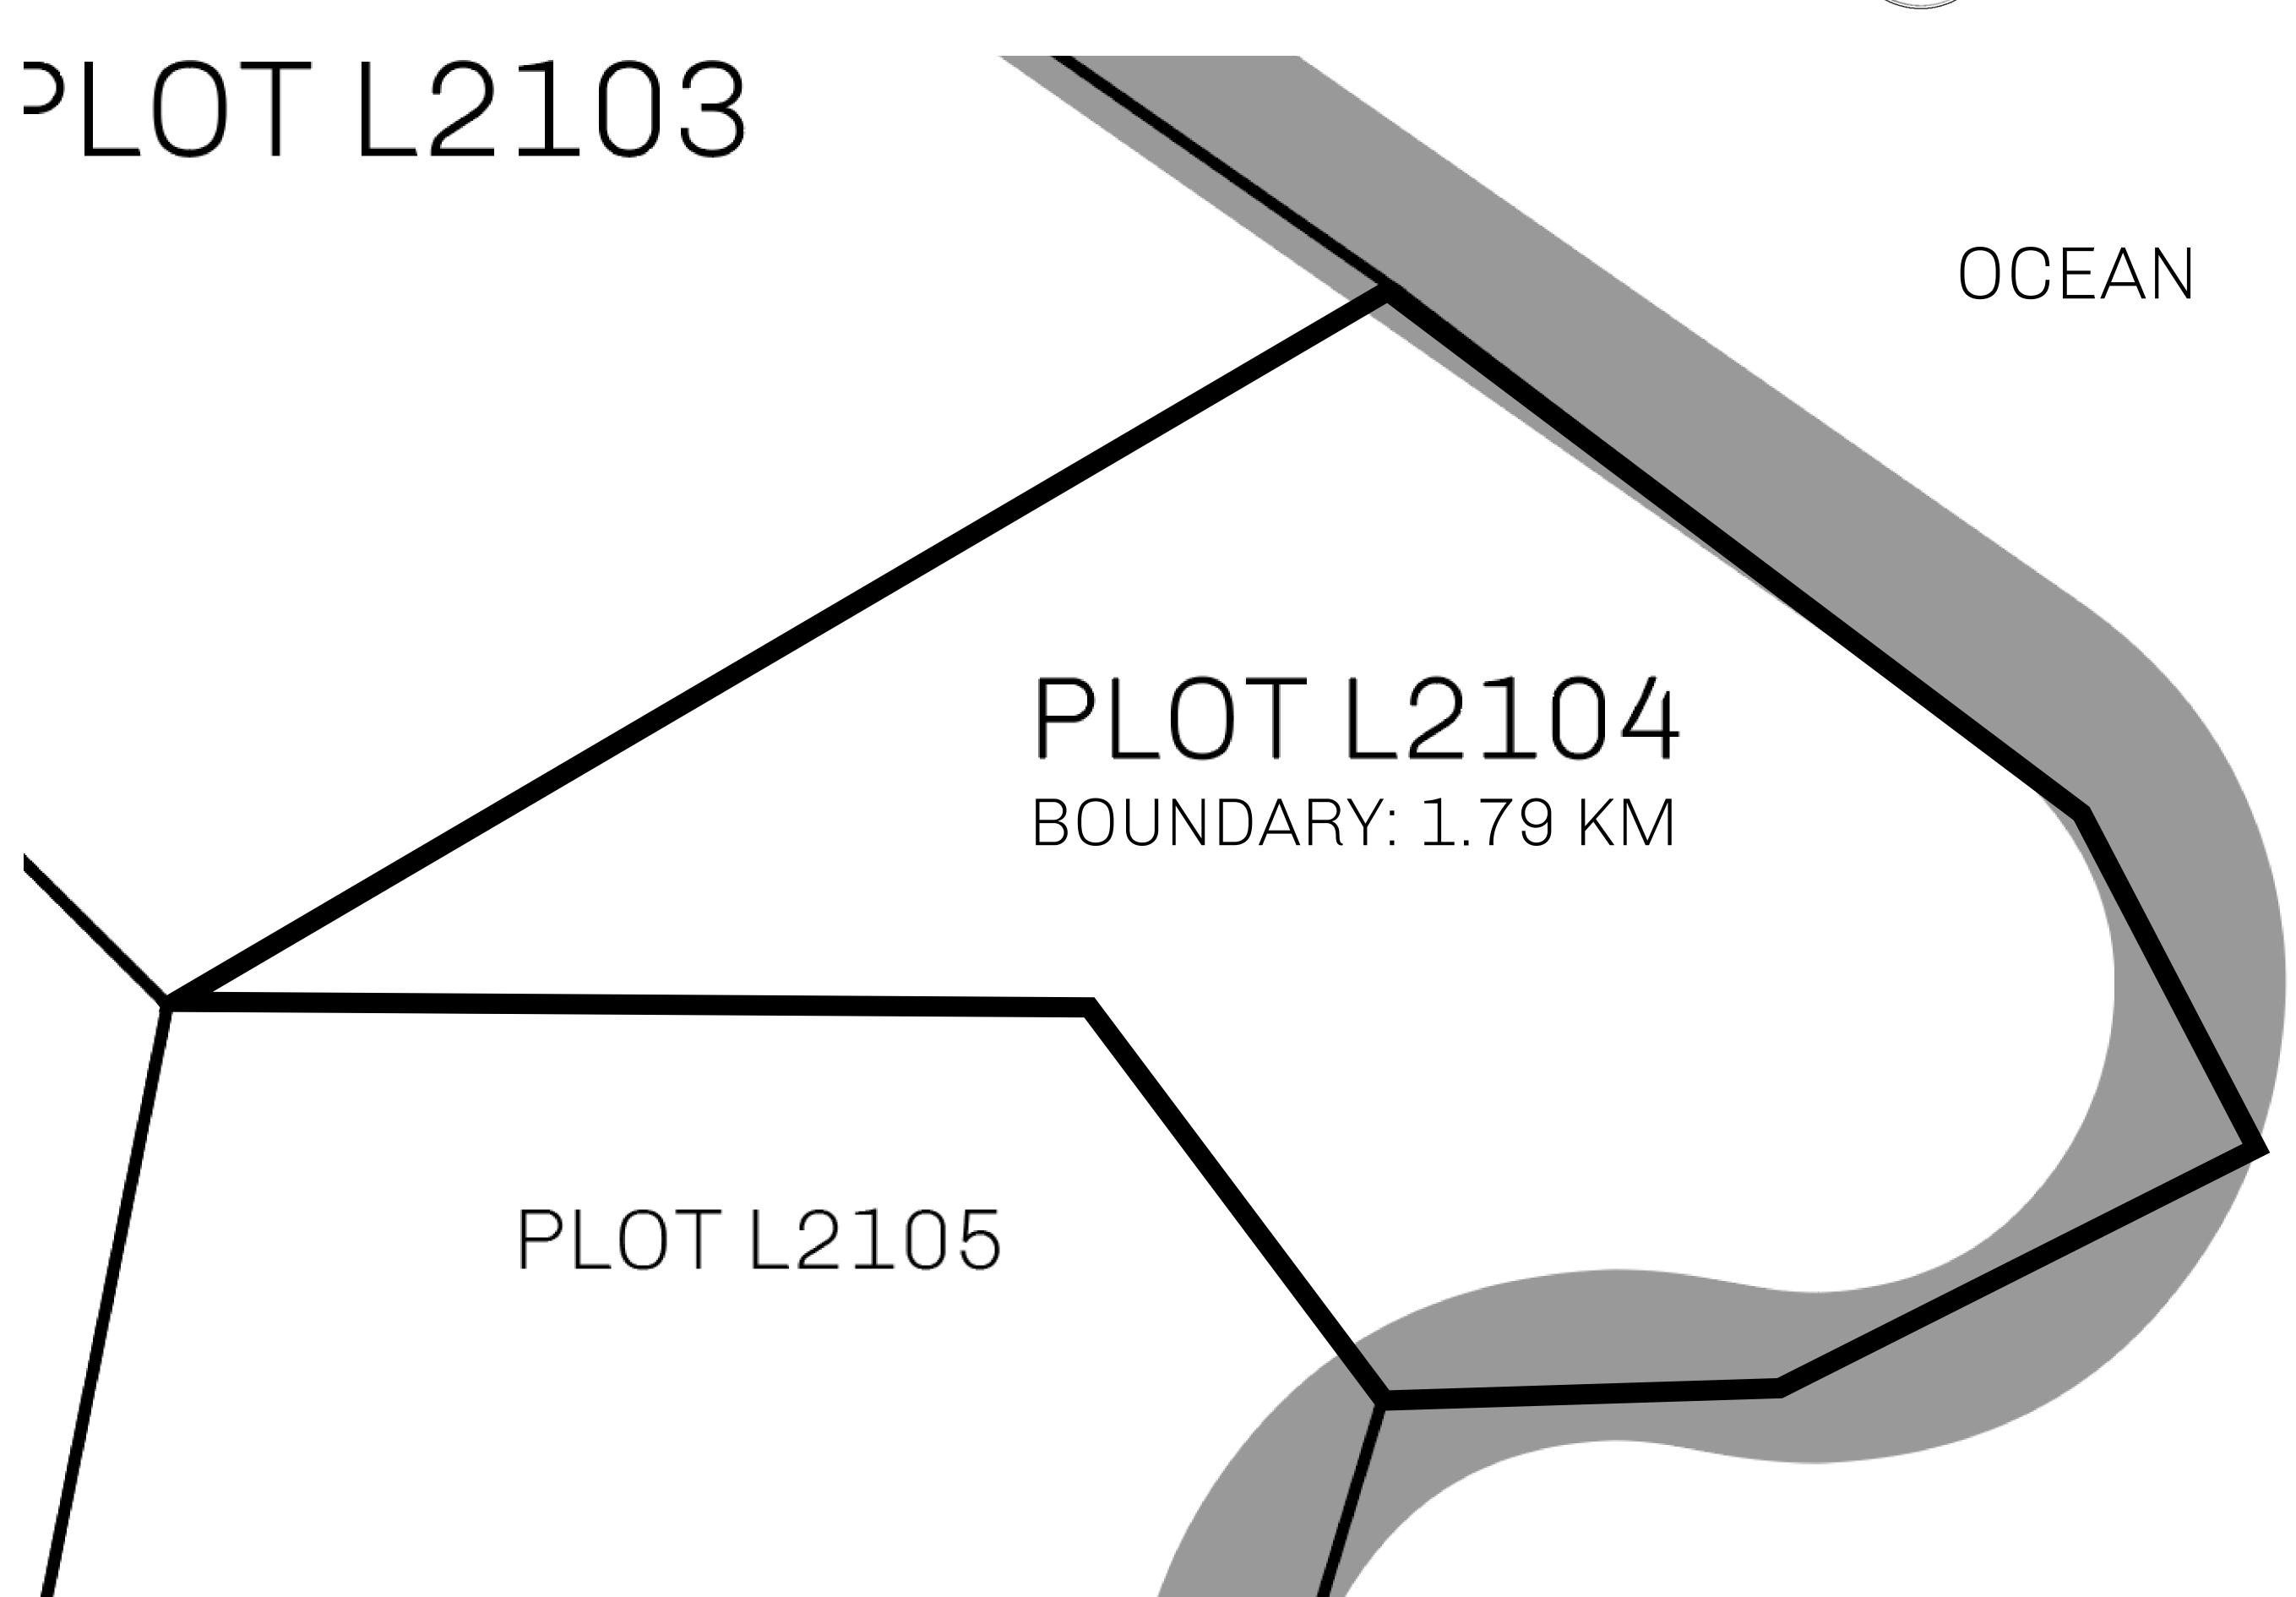

## GEOGRAPHY

COASTLINE 462.64 KM (287.47 MILES)

BORDERS OCEAN, ROYAUME DE SATOSHI, X BY SL & TERRITORIO LTT ST

HIGHEST POINT MOUNT ARES +8120 M

LOWEST POINT NFT PORT 0 M

PLOTS 2284 SCALE 1:50000

## H.M. LNFT Land Registry

L2104-221121

TITLE NUMBER

ADMINISTRATIVE AREA

THE GREAT EMPIRE

ISSUED 22 November 2021

SCALE 1/50000

OWNER ENTITLEMENT