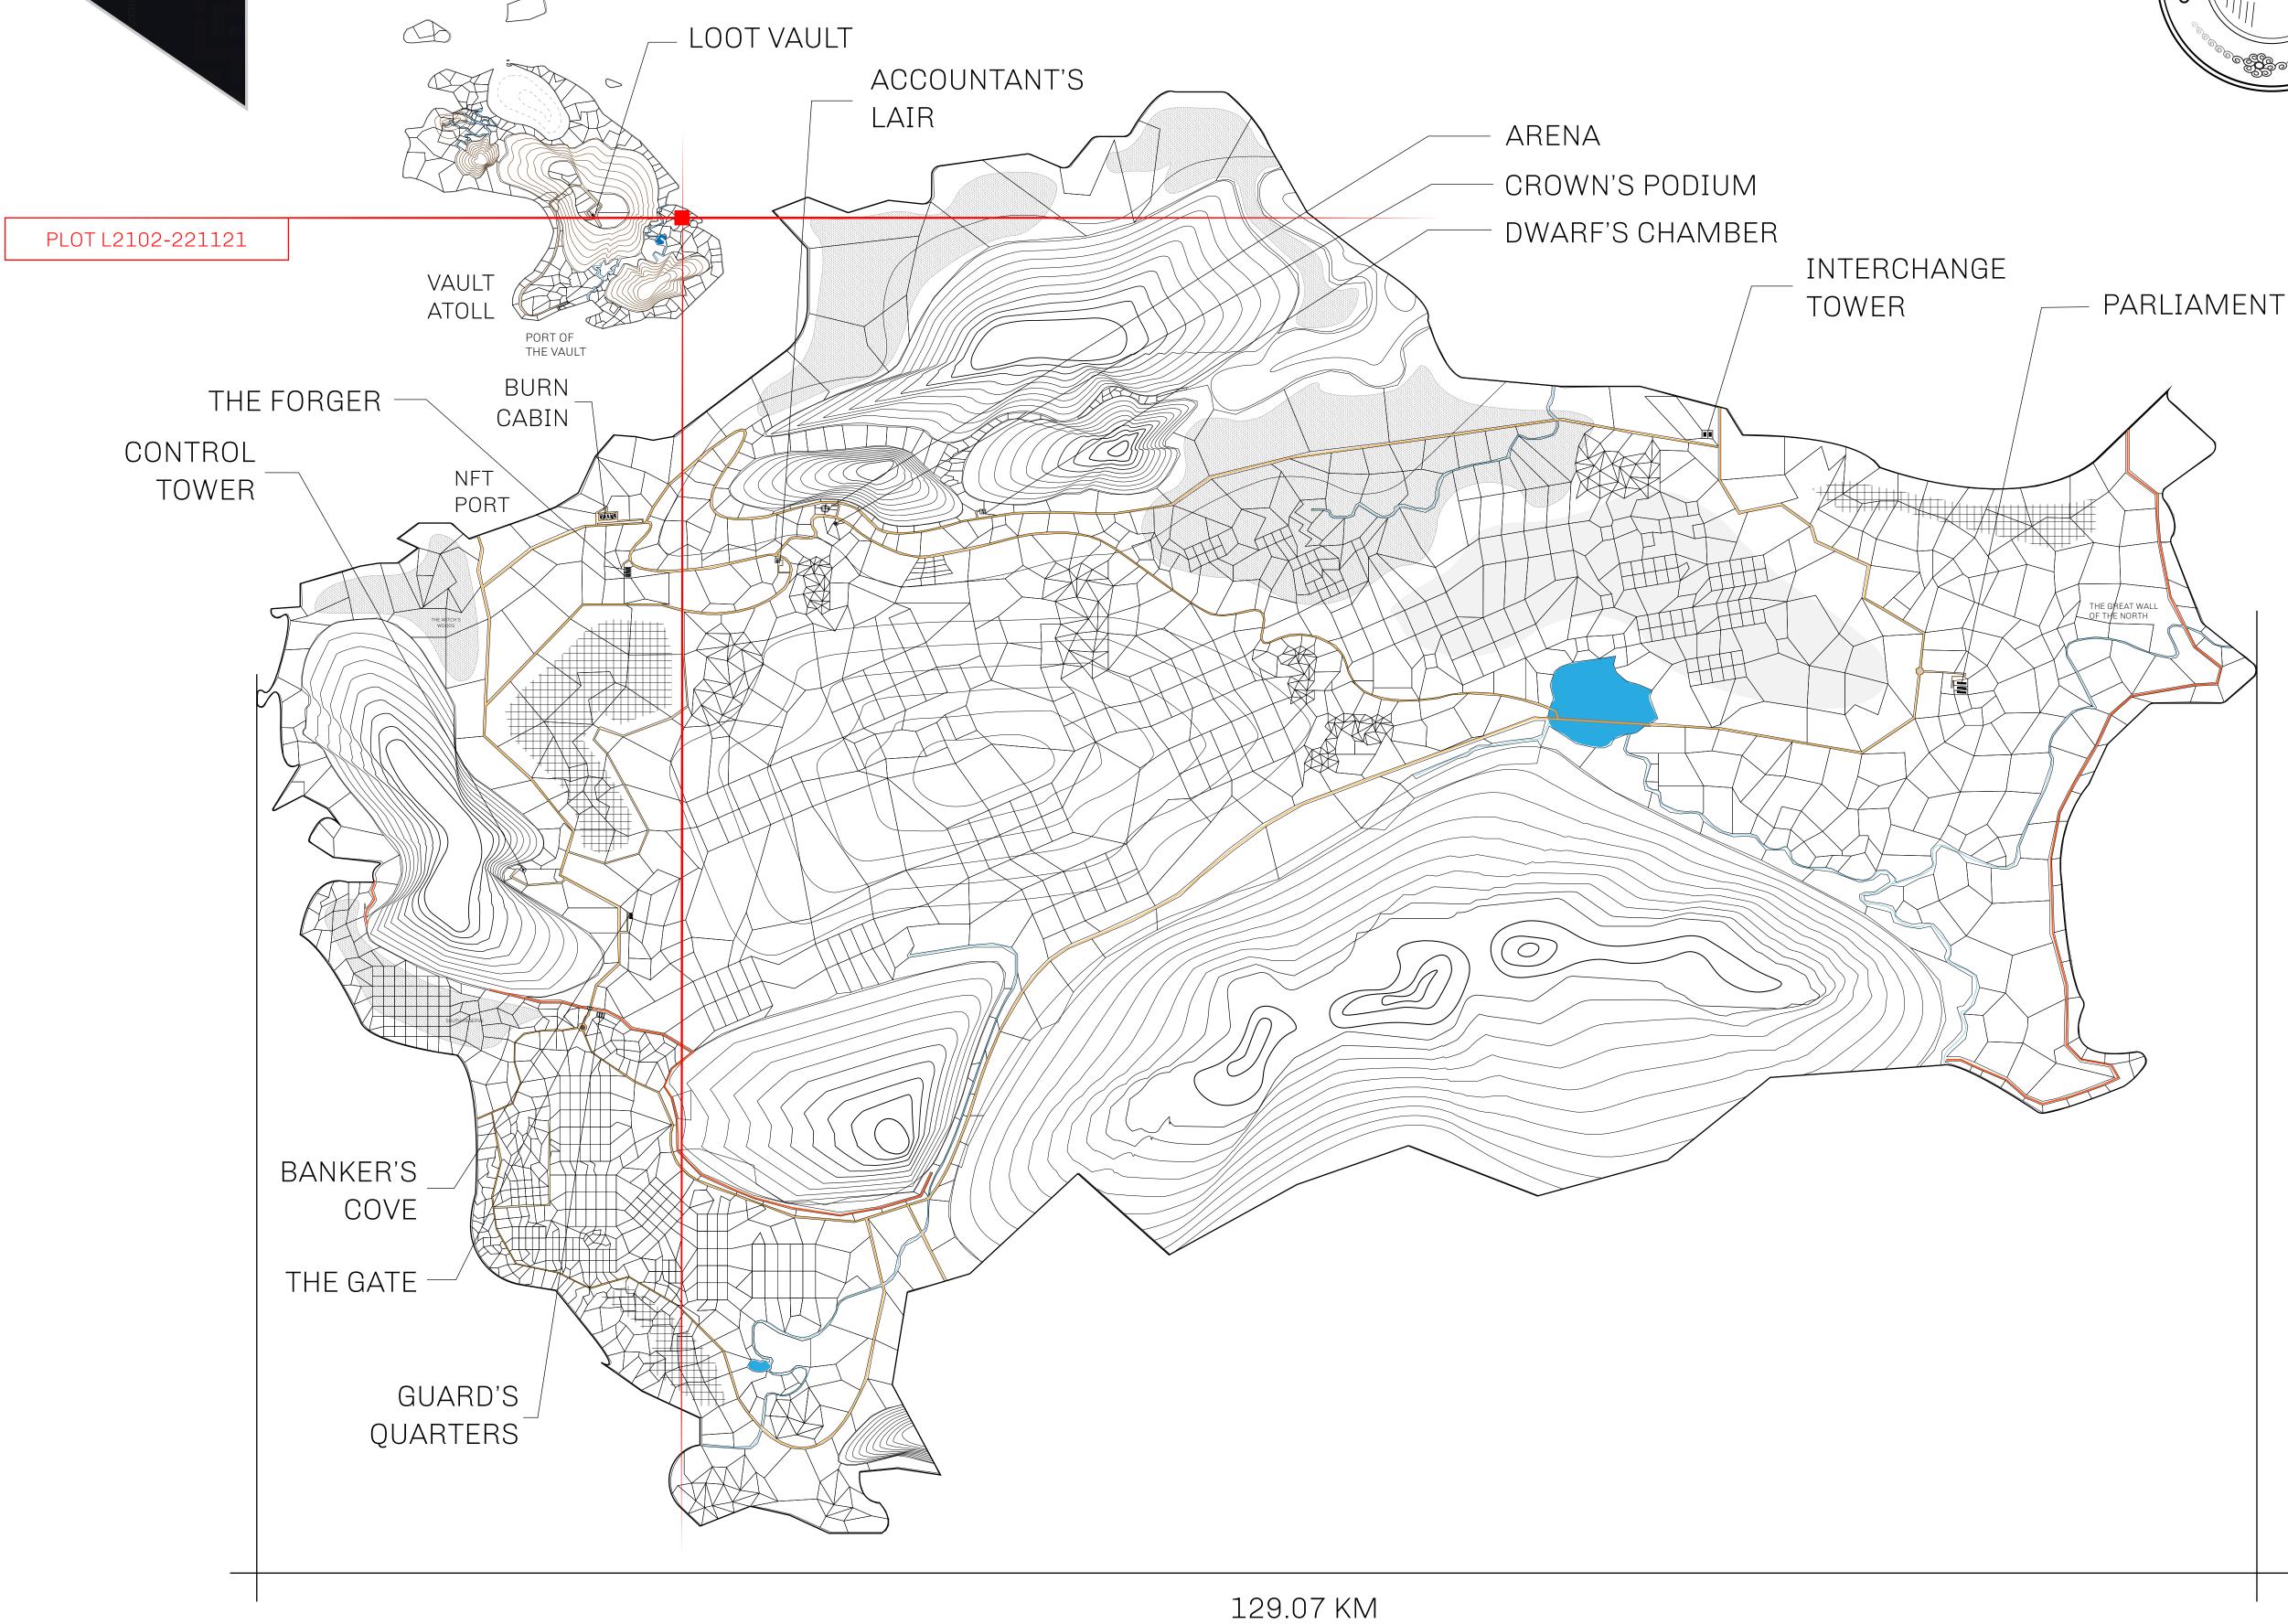

## **GEOGRAPHY**

COASTLINE 462.64 KM (287.47 MILES)

BORDERS OCEAN, ROYAUME DE SATOSHI, X BY SL & TERRITORIO LTT ST

HIGHEST POINT MOUNT ARES +8120 M

LOWEST POINT NFT PORT 0 M

PLOTS 2284 SCALE 1:50000

## H.M. LNFT Land Registry

TITLE NUMBER

L2102-221121

ADMINISTRATIVE AREA

THE GREAT EMPIRE

ISSUED 22 November 2021

SCALE **1/50000** 

OWNER ENTITLEMENT