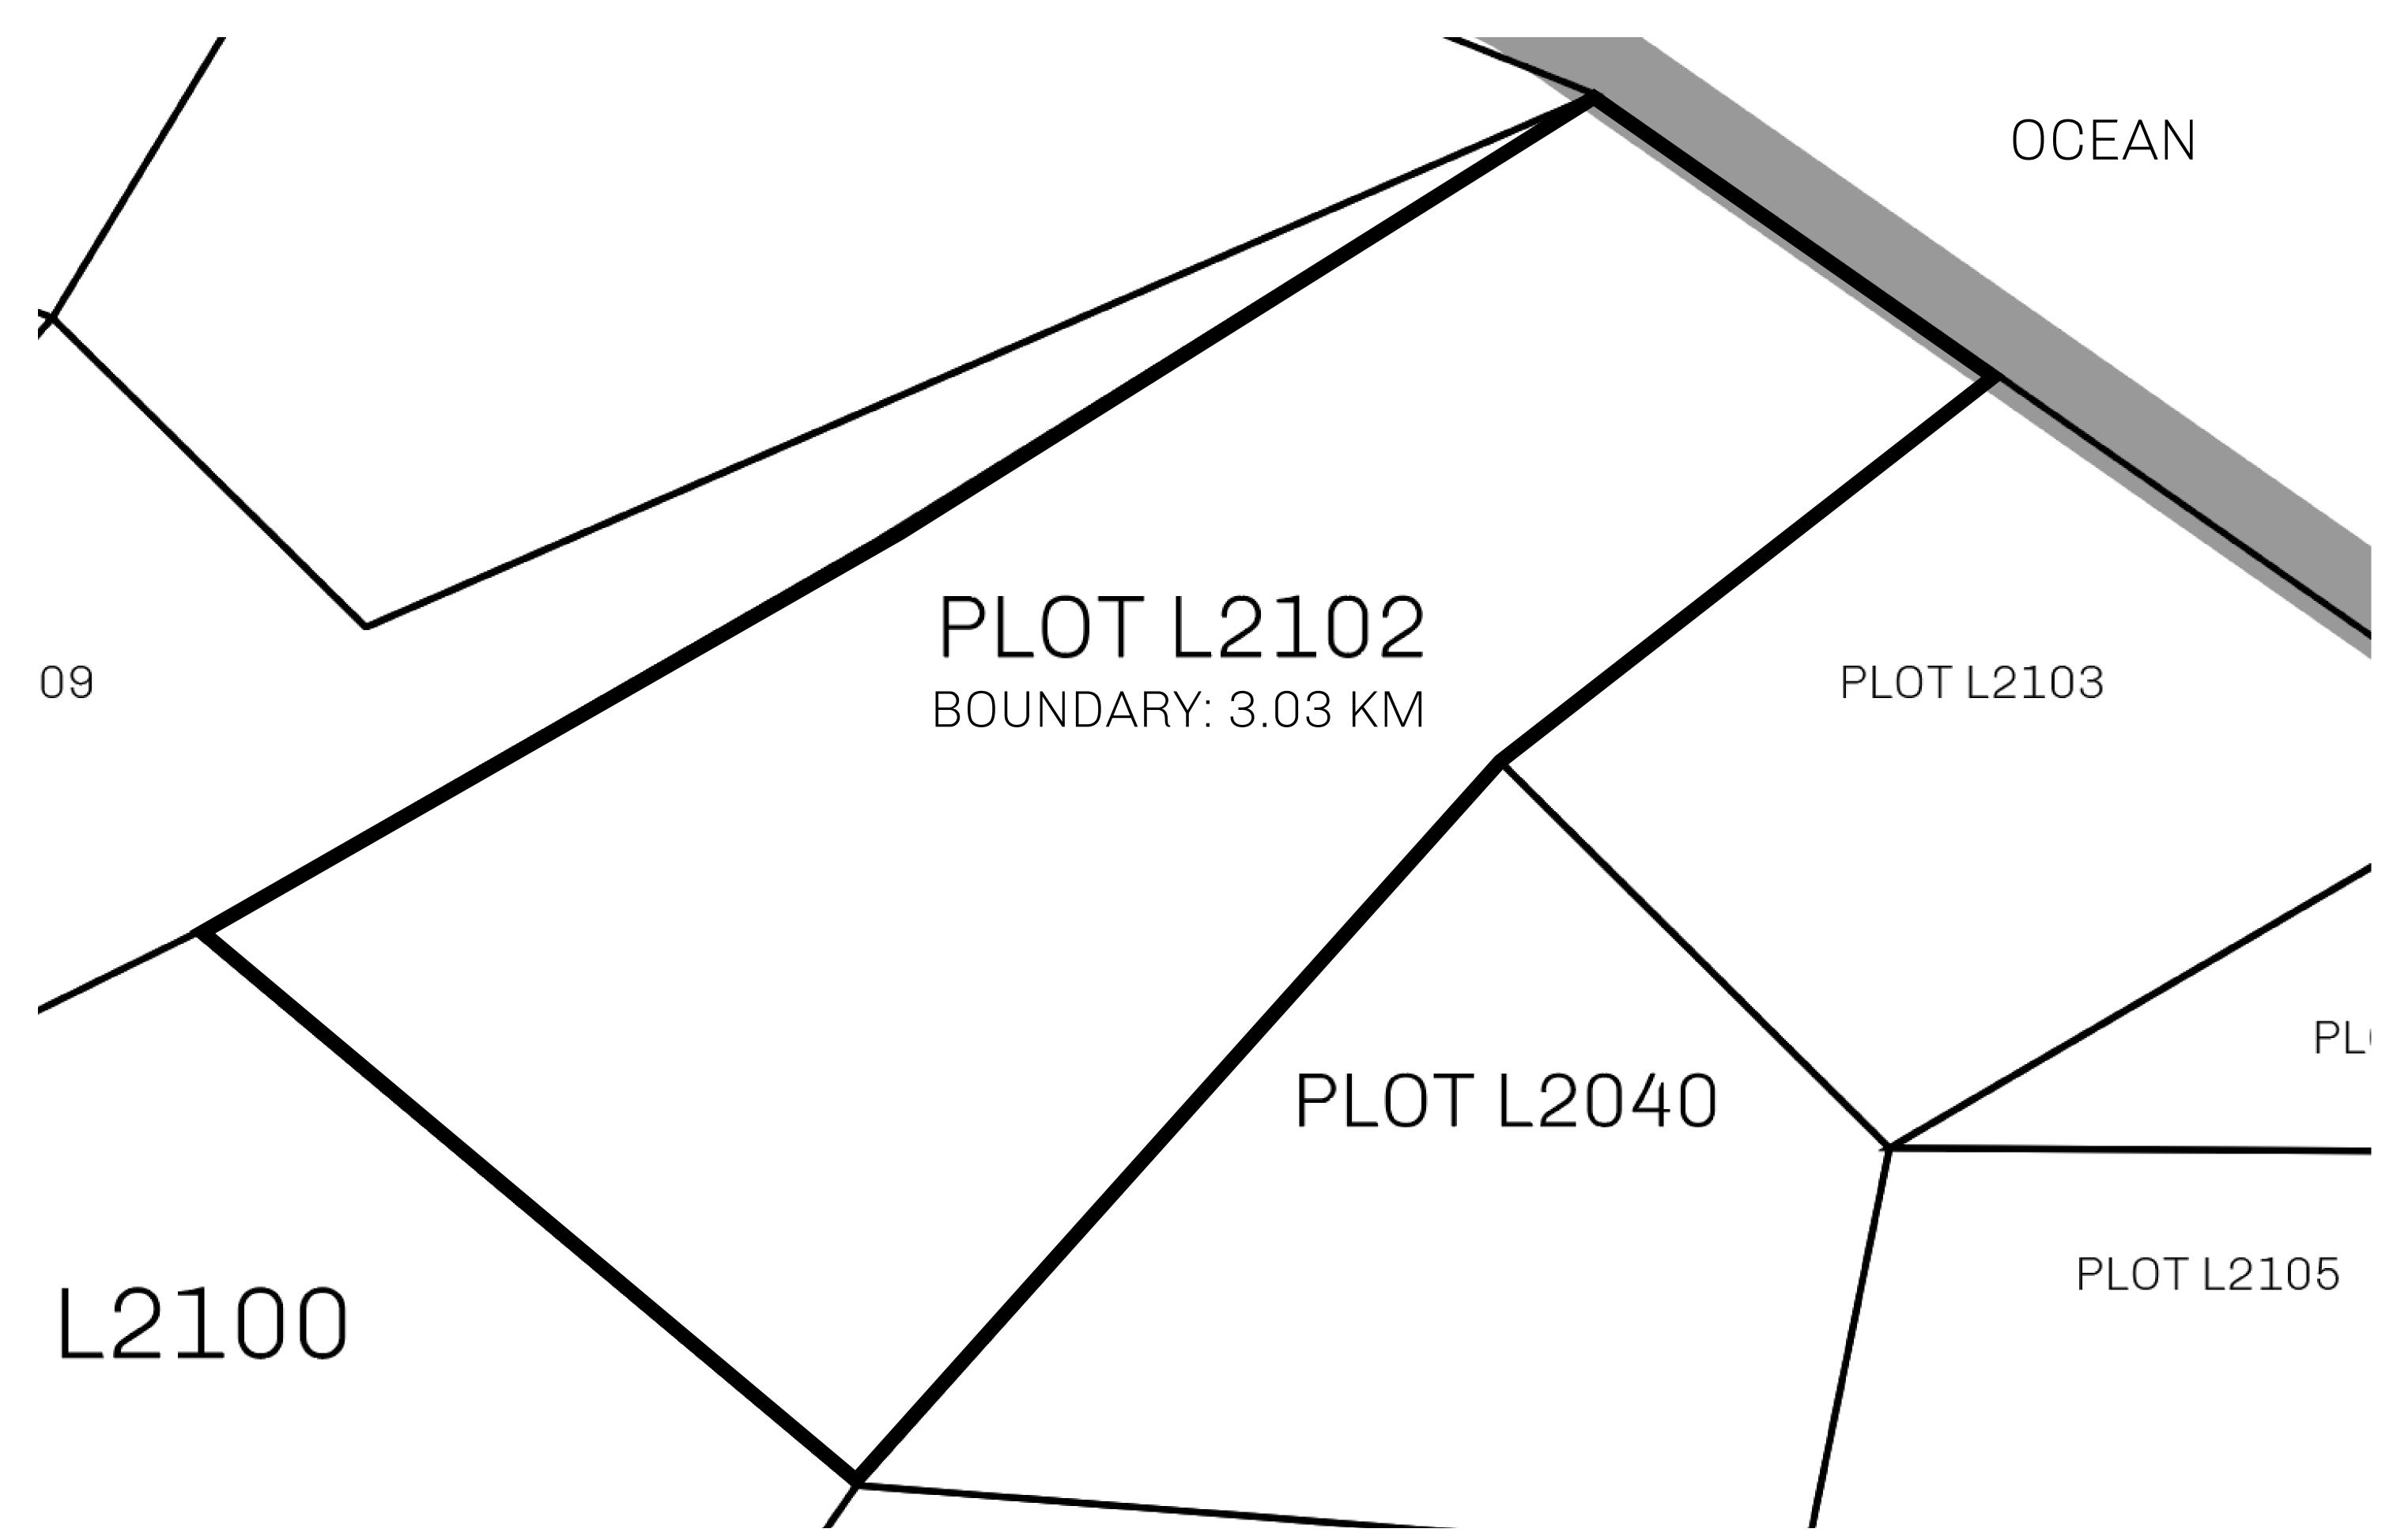

## **GEOGRAPHY**

COASTLINE 462.64 KM (287.47 MILES)

BORDERS OCEAN, ROYAUME DE SATOSHI, X BY SL & TERRITORIO LTT ST

HIGHEST POINT MOUNT ARES +8120 M

LOWEST POINT NFT PORT 0 M

PLOTS 2284 SCALE 1:50000

## H.M. LNFT Land Registry

TITLE NUMBER

L2102-221121

ADMINISTRATIVE AREA

THE GREAT EMPIRE

ISSUED 22 November 2021

SCALE **1/50000** 

OWNER ENTITLEMENT