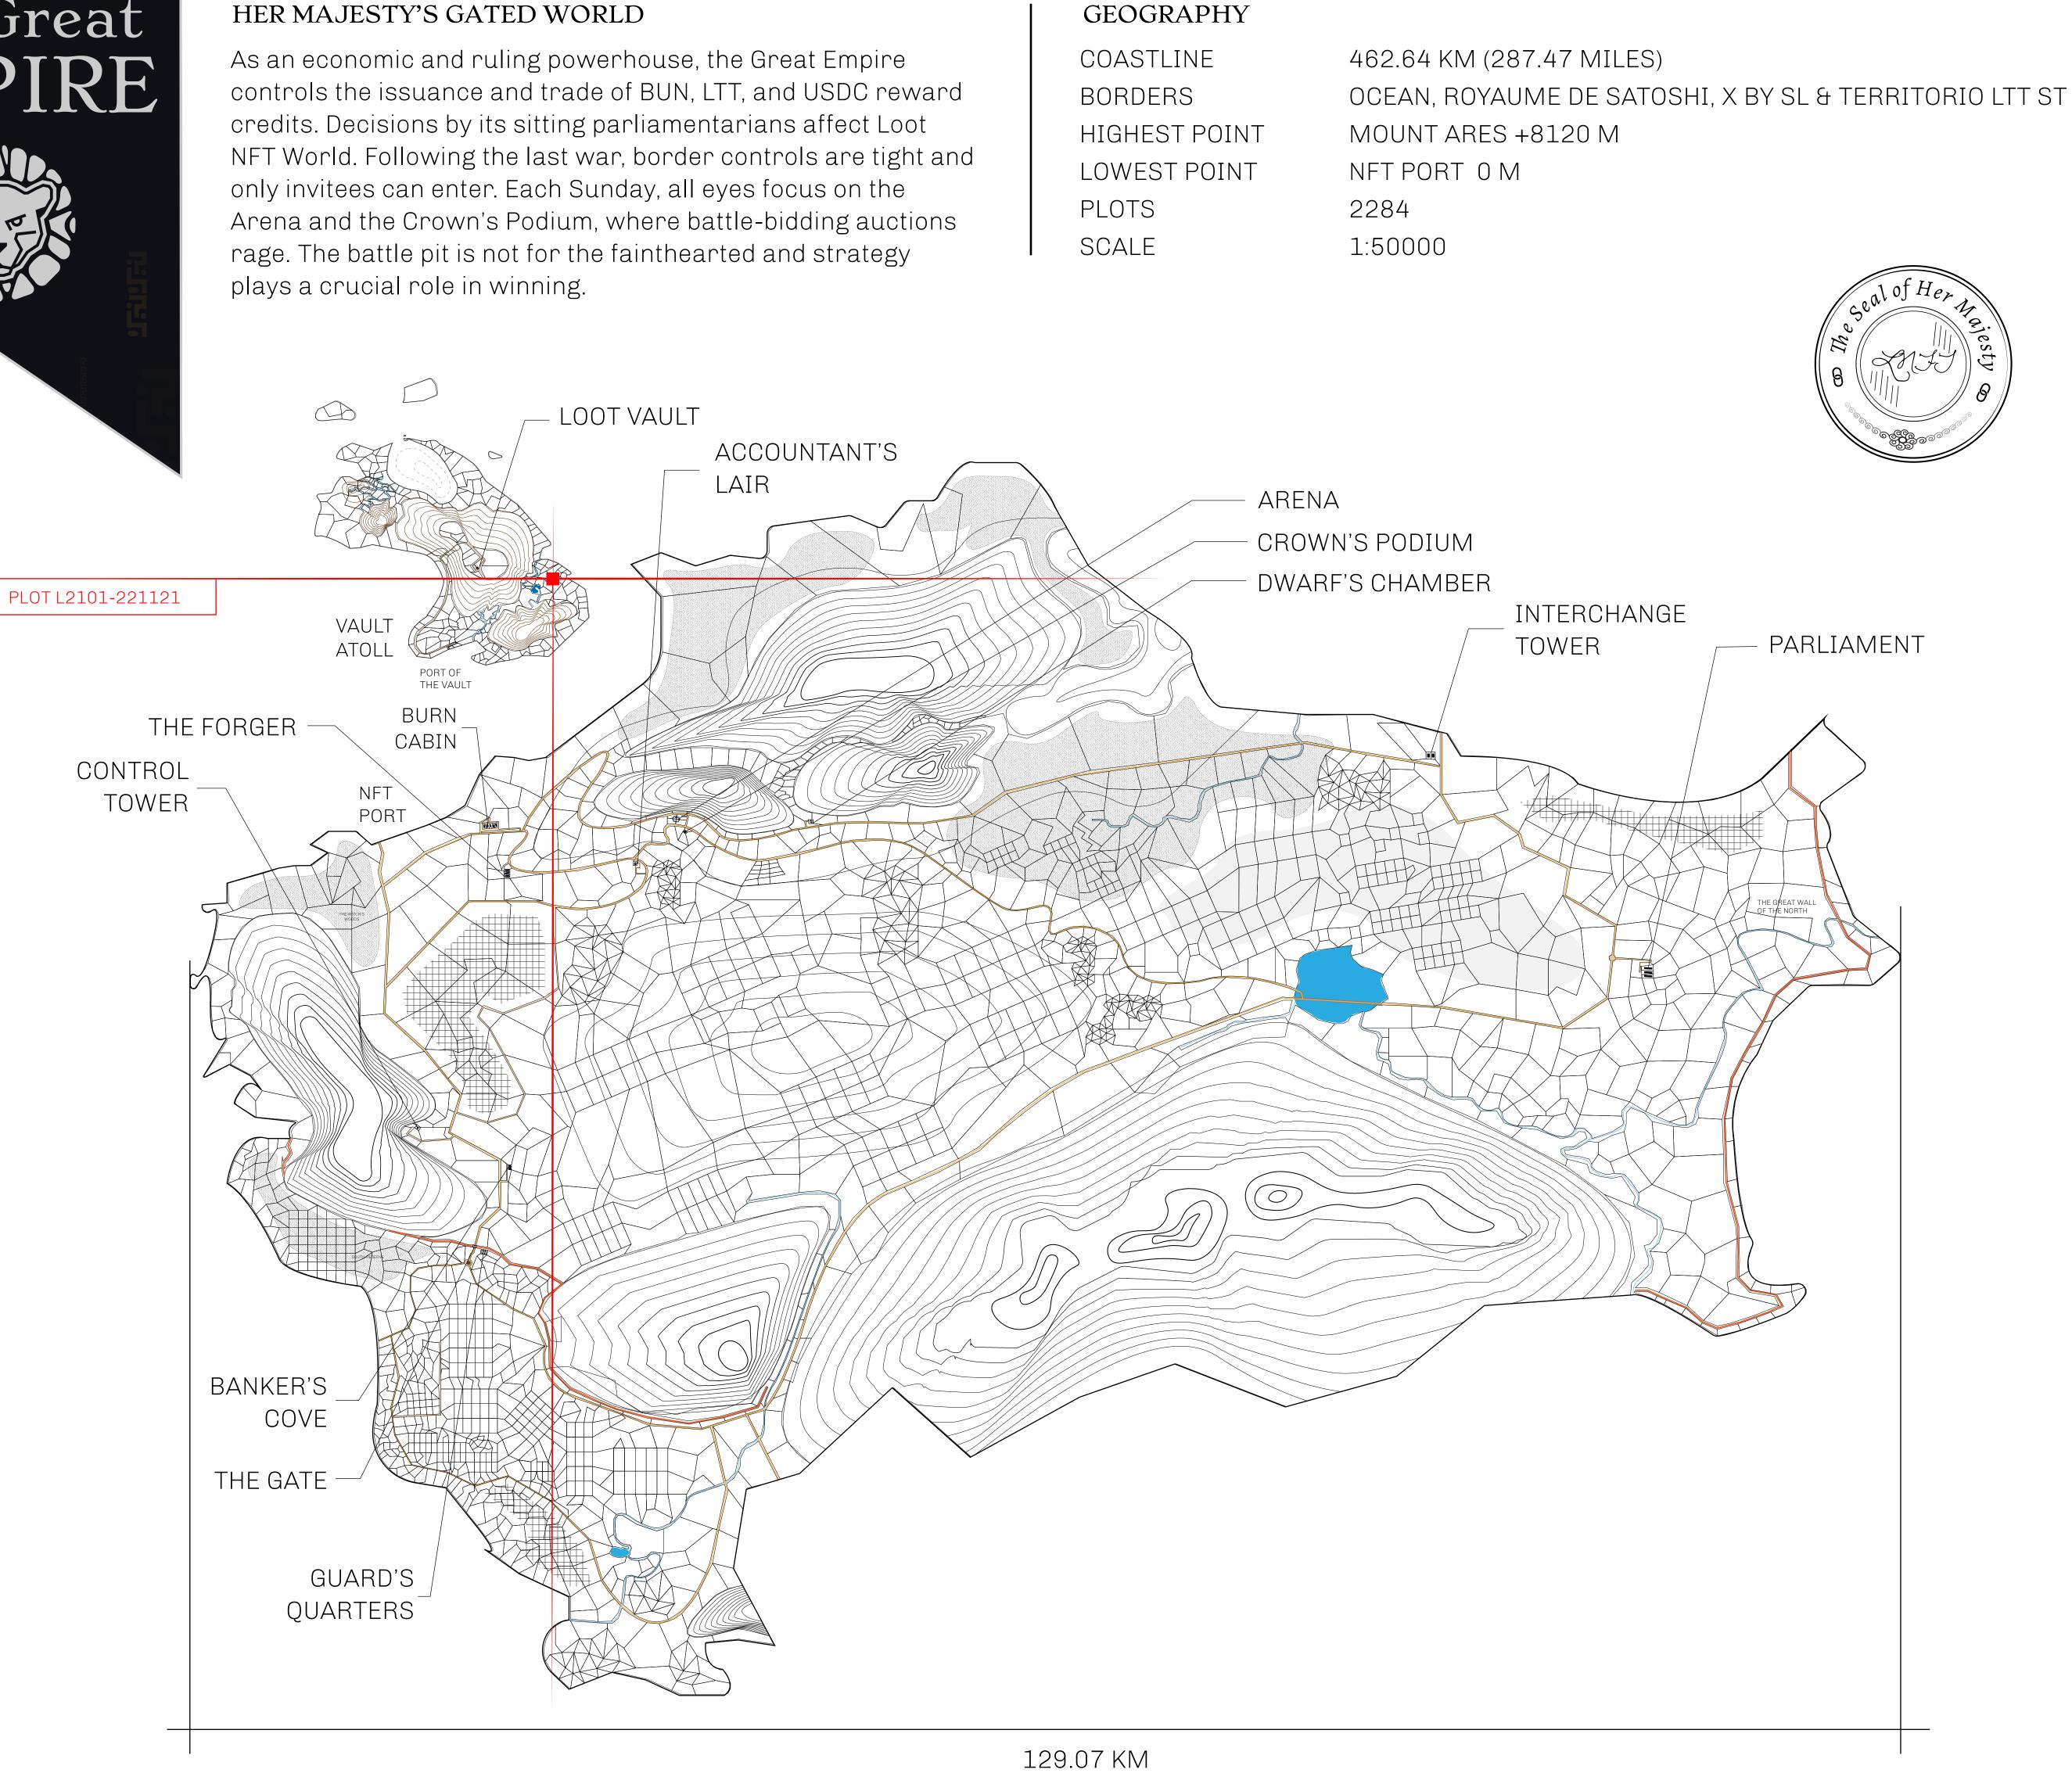

## H.M. LNFT Land Registry

ADMINISTRATIVE AREA

OWNER ENTITLEMENT

THE GREAT

Type W-GE: SI (rewarded in C

| <b>Y</b><br>SEMPIRE | TITLE NUMBER<br>L2101-221121   |      |        |          |             |
|---------------------|--------------------------------|------|--------|----------|-------------|
|                     |                                |      |        |          |             |
|                     | Share of 0.3%<br>Credits); Min |      |        | on numbe | r of NFT St |
|                     |                                |      |        |          |             |
|                     |                                |      |        |          |             |
|                     |                                |      |        |          |             |
|                     |                                |      |        |          |             |
|                     | PL(                            | DT I | L2     | 101      |             |
|                     | BOUI                           | NDAR | Y: 2.5 | 51 KN    |             |
|                     |                                |      |        |          |             |
|                     |                                |      |        |          |             |
|                     |                                |      |        |          |             |
|                     |                                |      |        |          |             |
|                     |                                |      |        |          |             |
|                     |                                |      | PL     | _0_      | ΓL2         |