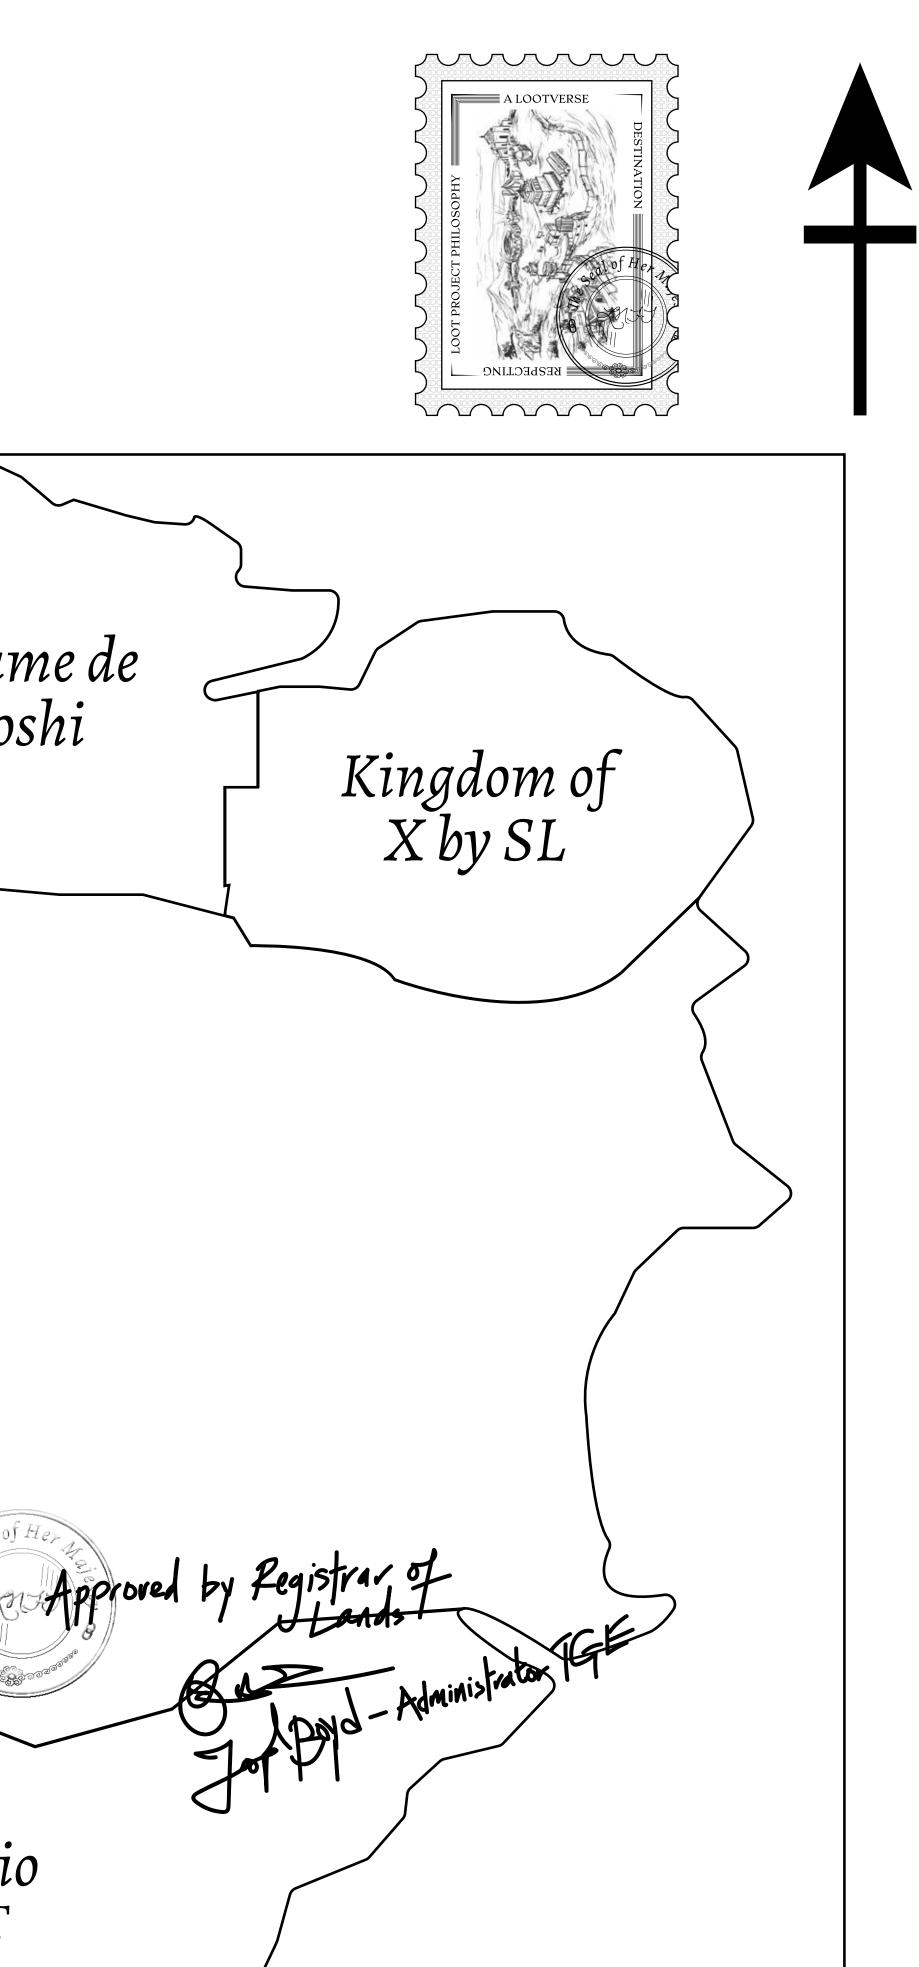

## H.M. LNFT Land Registry

ADMINISTRATIVE AREA

OWNER ENTITLEMENT

THE GREAT

Type W-GE: SI (rewarded in C

| <b>Y</b><br>SEMPIRE | TITLE NUMBER<br>L2101-221121   |      |        |          |             |
|---------------------|--------------------------------|------|--------|----------|-------------|
|                     |                                |      |        |          |             |
|                     | Share of 0.3%<br>Credits); Min |      |        | on numbe | r of NFT St |
|                     |                                |      |        |          |             |
|                     |                                |      |        |          |             |
|                     |                                |      |        |          |             |
|                     |                                |      |        |          |             |
|                     | PL(                            | DT I | L2     | 101      |             |
|                     | BOUI                           | NDAR | Y: 2.5 | 51 KN    |             |
|                     |                                |      |        |          |             |
|                     |                                |      |        |          |             |
|                     |                                |      |        |          |             |
|                     |                                |      |        |          |             |
|                     |                                |      |        |          |             |
|                     |                                |      | PL     | _0_      | ΓL2         |