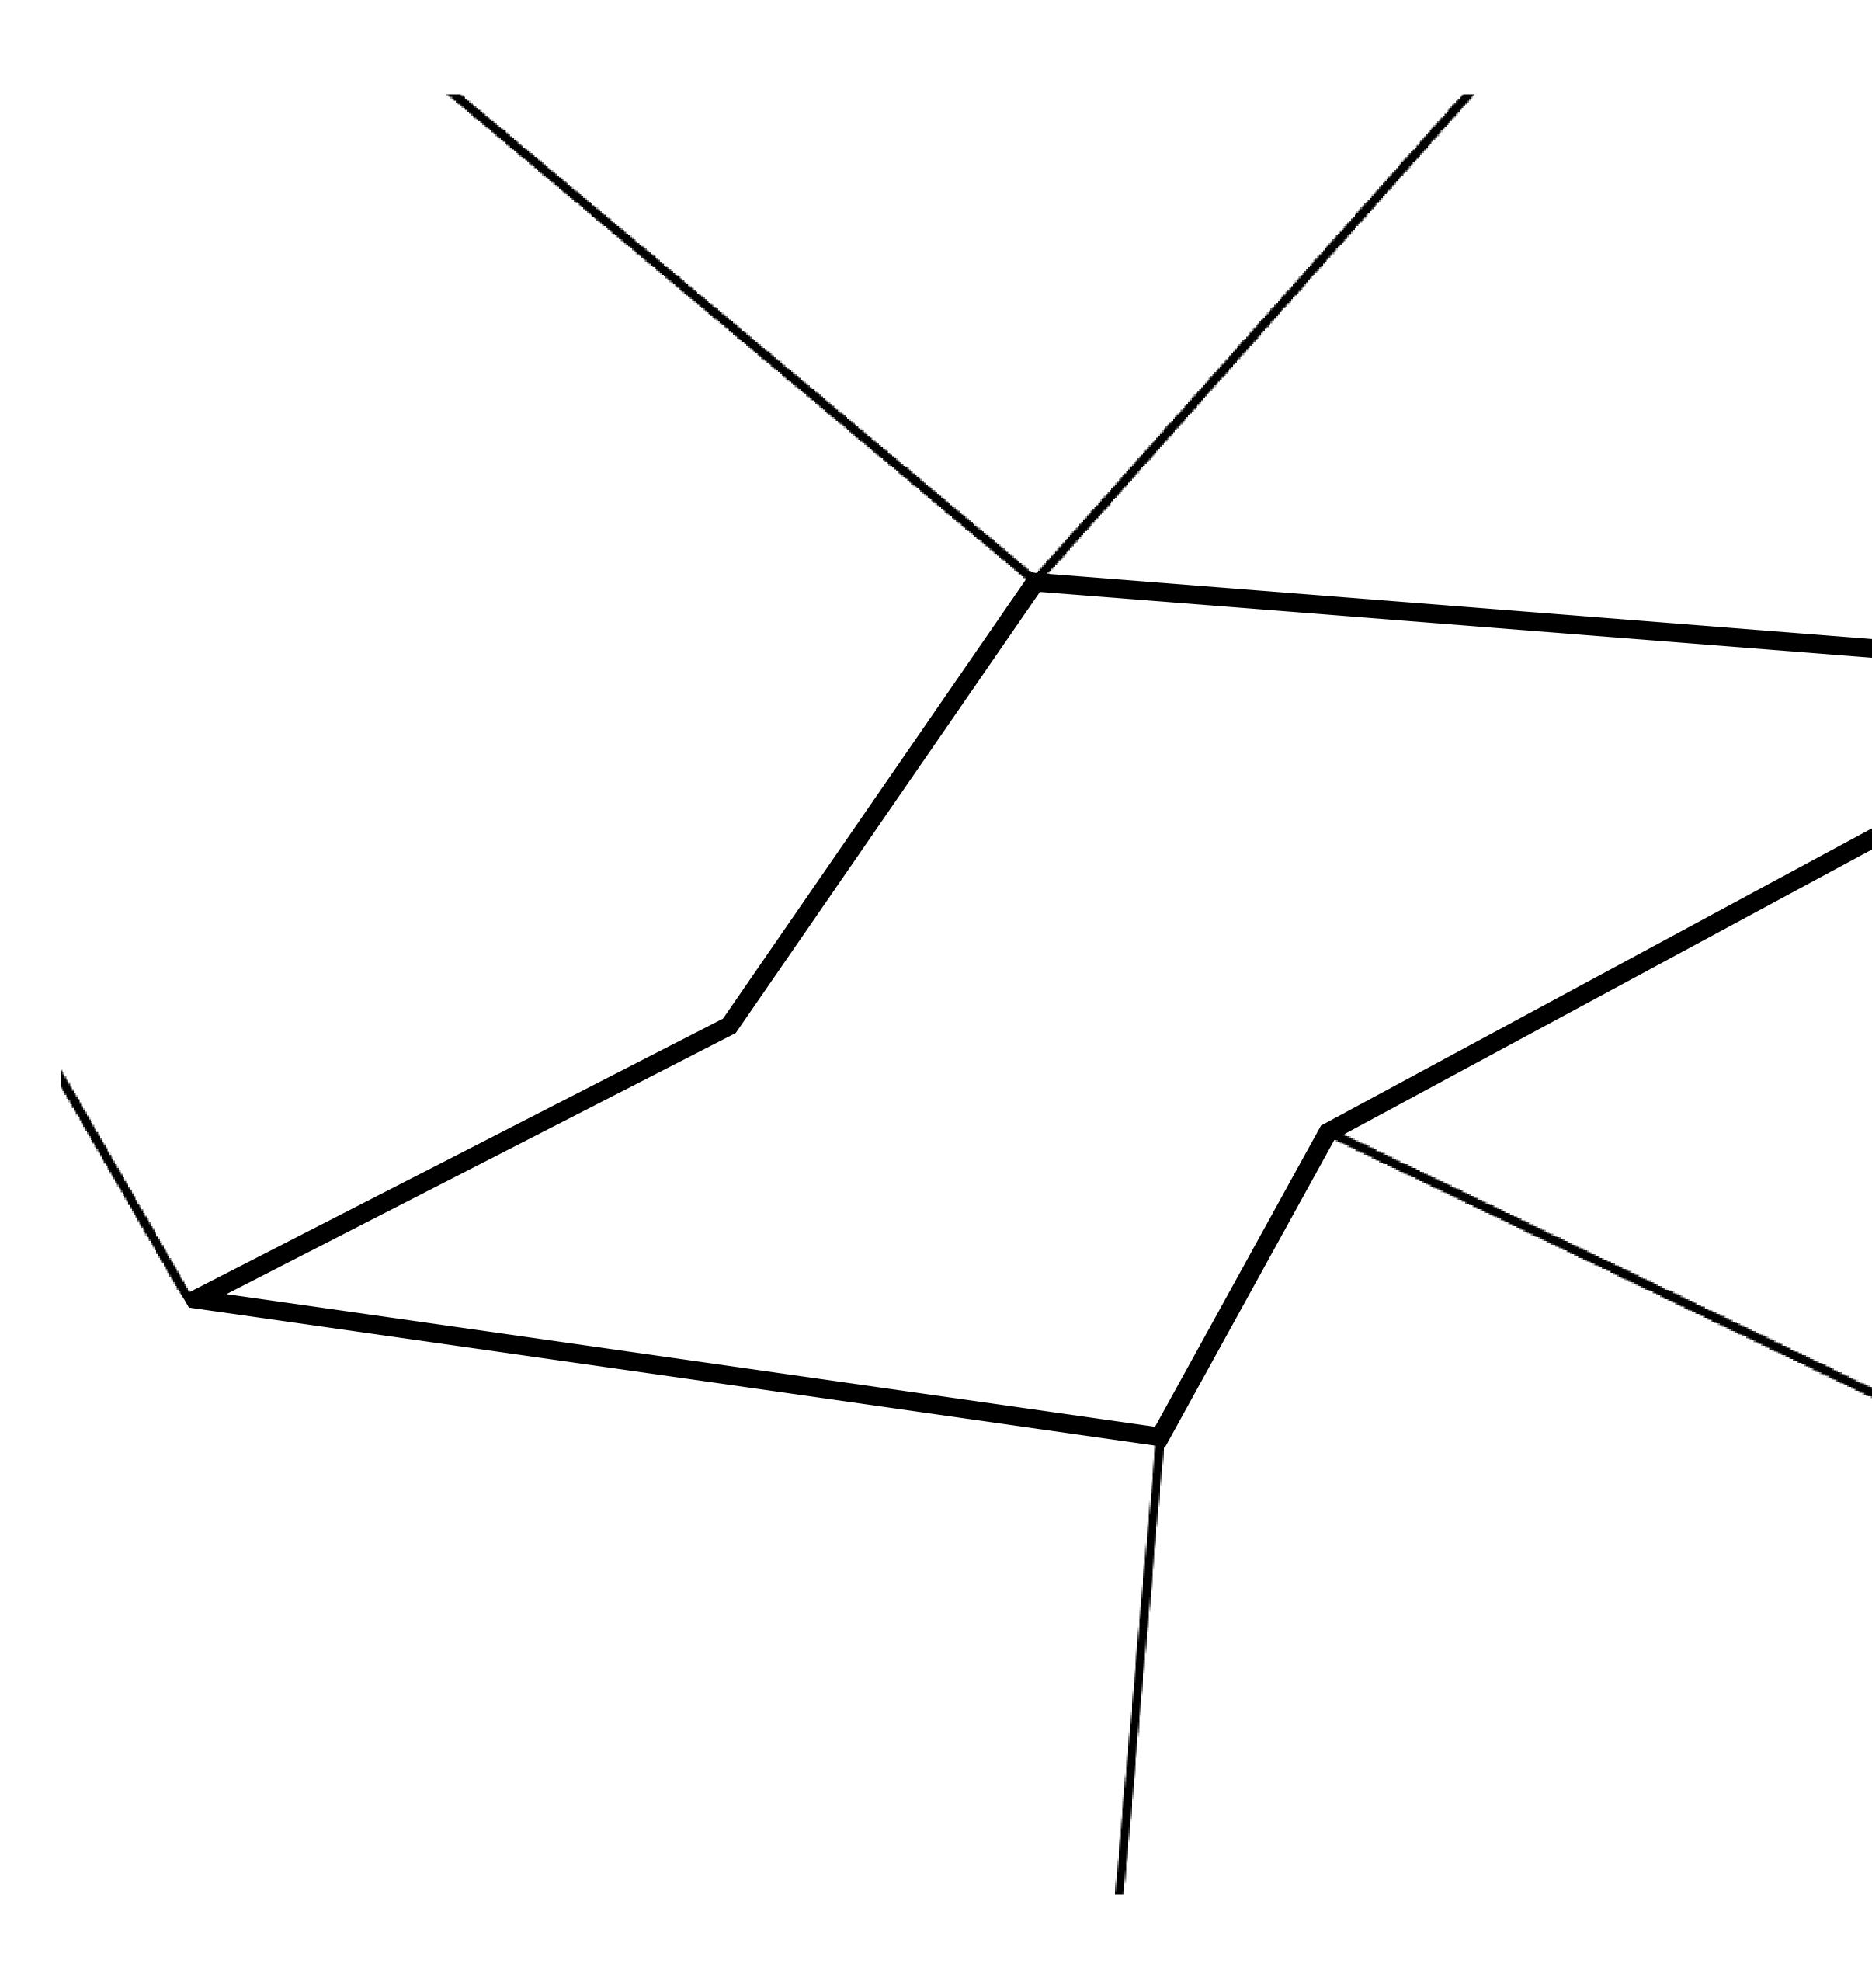

## H.M. LNFT Land Registry

ADMINISTRATIVE AREA

OWNER ENTITLEMENT

THE GREAT

Type W-GE: SI (rewarded in C

| <b>Y</b><br>SEMPIRE | TITLE NUMBER<br>L2101-221121   |      |        |          |             |
|---------------------|--------------------------------|------|--------|----------|-------------|
|                     |                                |      |        |          |             |
|                     | Share of 0.3%<br>Credits); Min |      |        | on numbe | r of NFT St |
|                     |                                |      |        |          |             |
|                     |                                |      |        |          |             |
|                     |                                |      |        |          |             |
|                     |                                |      |        |          |             |
|                     | PL(                            | DT I | L2     | 101      |             |
|                     | BOUI                           | NDAR | Y: 2.5 | 51 KN    |             |
|                     |                                |      |        |          |             |
|                     |                                |      |        |          |             |
|                     |                                |      |        |          |             |
|                     |                                |      |        |          |             |
|                     |                                |      |        |          |             |
|                     |                                |      | PL     | _0_      | ΓL2         |