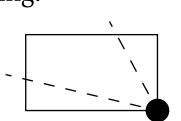

**OFFICIAL PERSPECTIVE SHEET FOR FILING** Indicate vantage point for each drawing. Copy and mark each sheet required prior to filing.

Guide - Vantage point should be indicated as shown in the diagram: