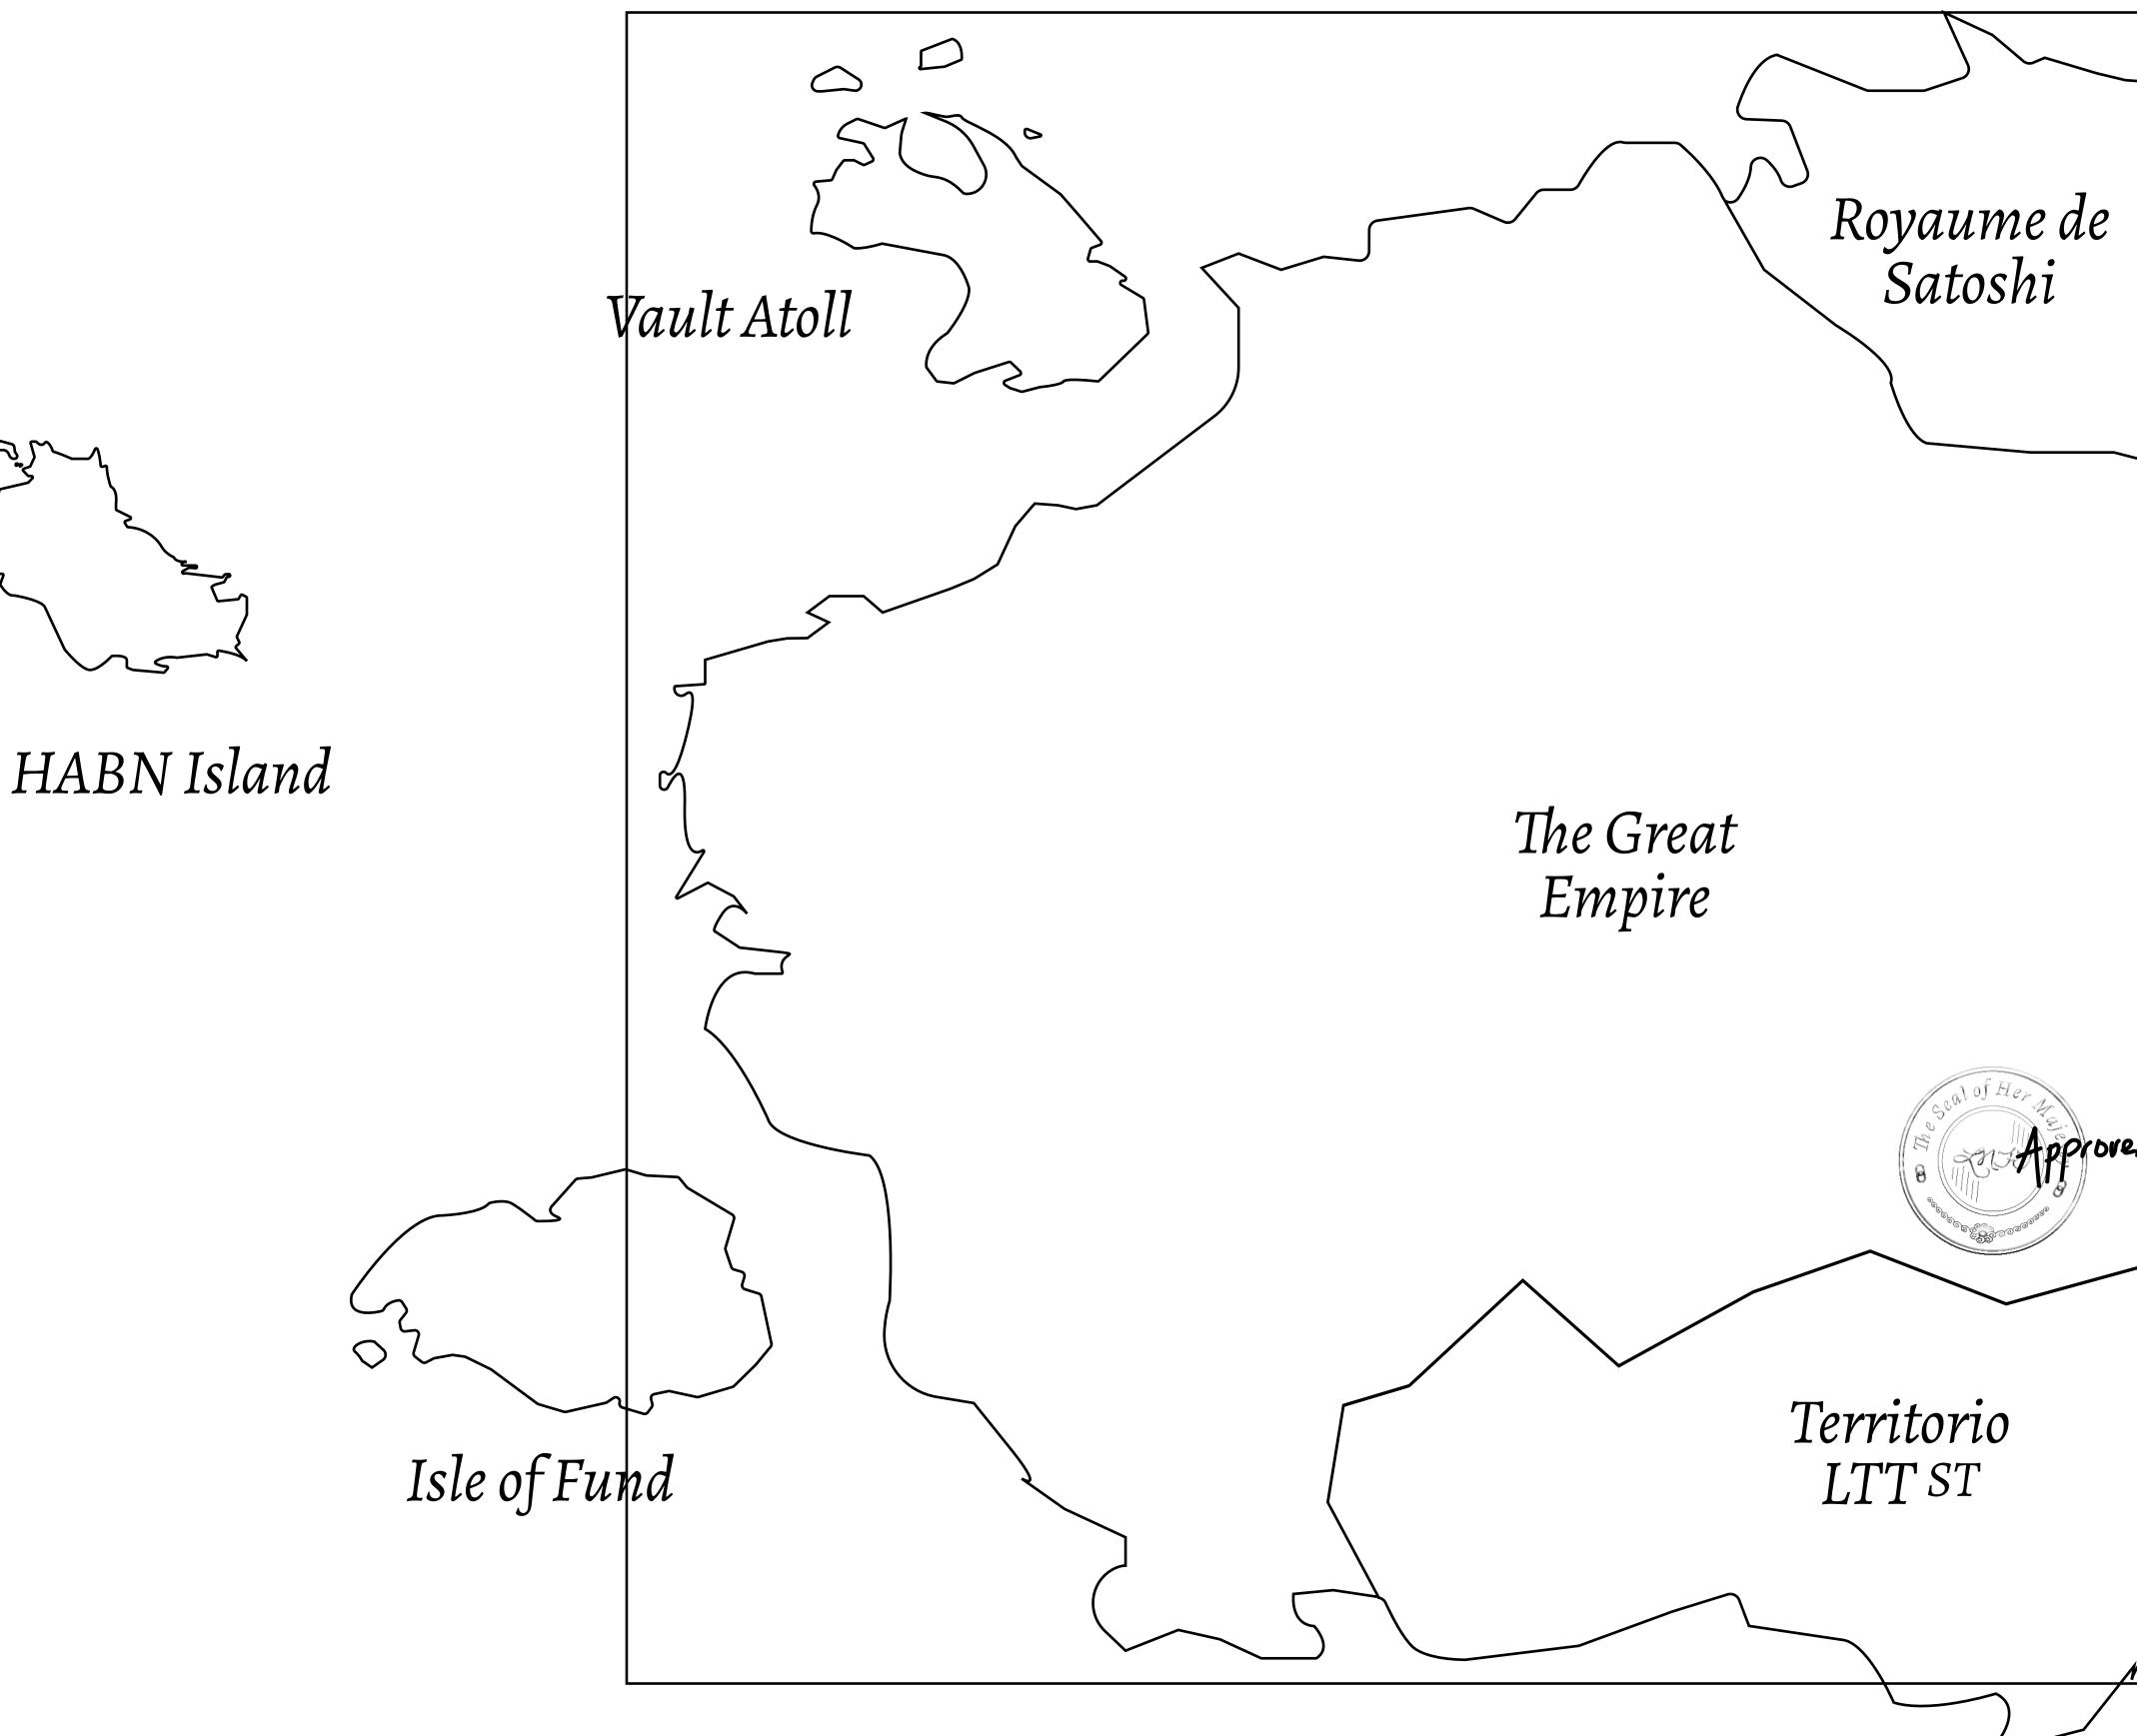

## H.M. LNFT Land Registry

ADMINISTRATIVE AREA

OWNER ENTITLEMENT

THE GREAT

Type W-GE: SI (rewarded in C

| <b>Y</b><br>SEMPIRE | TITLE NUMBER<br>L2101-221121   |      |        |          |             |
|---------------------|--------------------------------|------|--------|----------|-------------|
|                     |                                |      |        |          |             |
|                     | Share of 0.3%<br>Credits); Min |      |        | on numbe | r of NFT St |
|                     |                                |      |        |          |             |
|                     |                                |      |        |          |             |
|                     |                                |      |        |          |             |
|                     |                                |      |        |          |             |
|                     | PL(                            | DT I | L2     | 101      |             |
|                     | BOUI                           | NDAR | Y: 2.5 | 51 KN    |             |
|                     |                                |      |        |          |             |
|                     |                                |      |        |          |             |
|                     |                                |      |        |          |             |
|                     |                                |      |        |          |             |
|                     |                                |      |        |          |             |
|                     |                                |      | PL     | _0_      | ΓL2         |