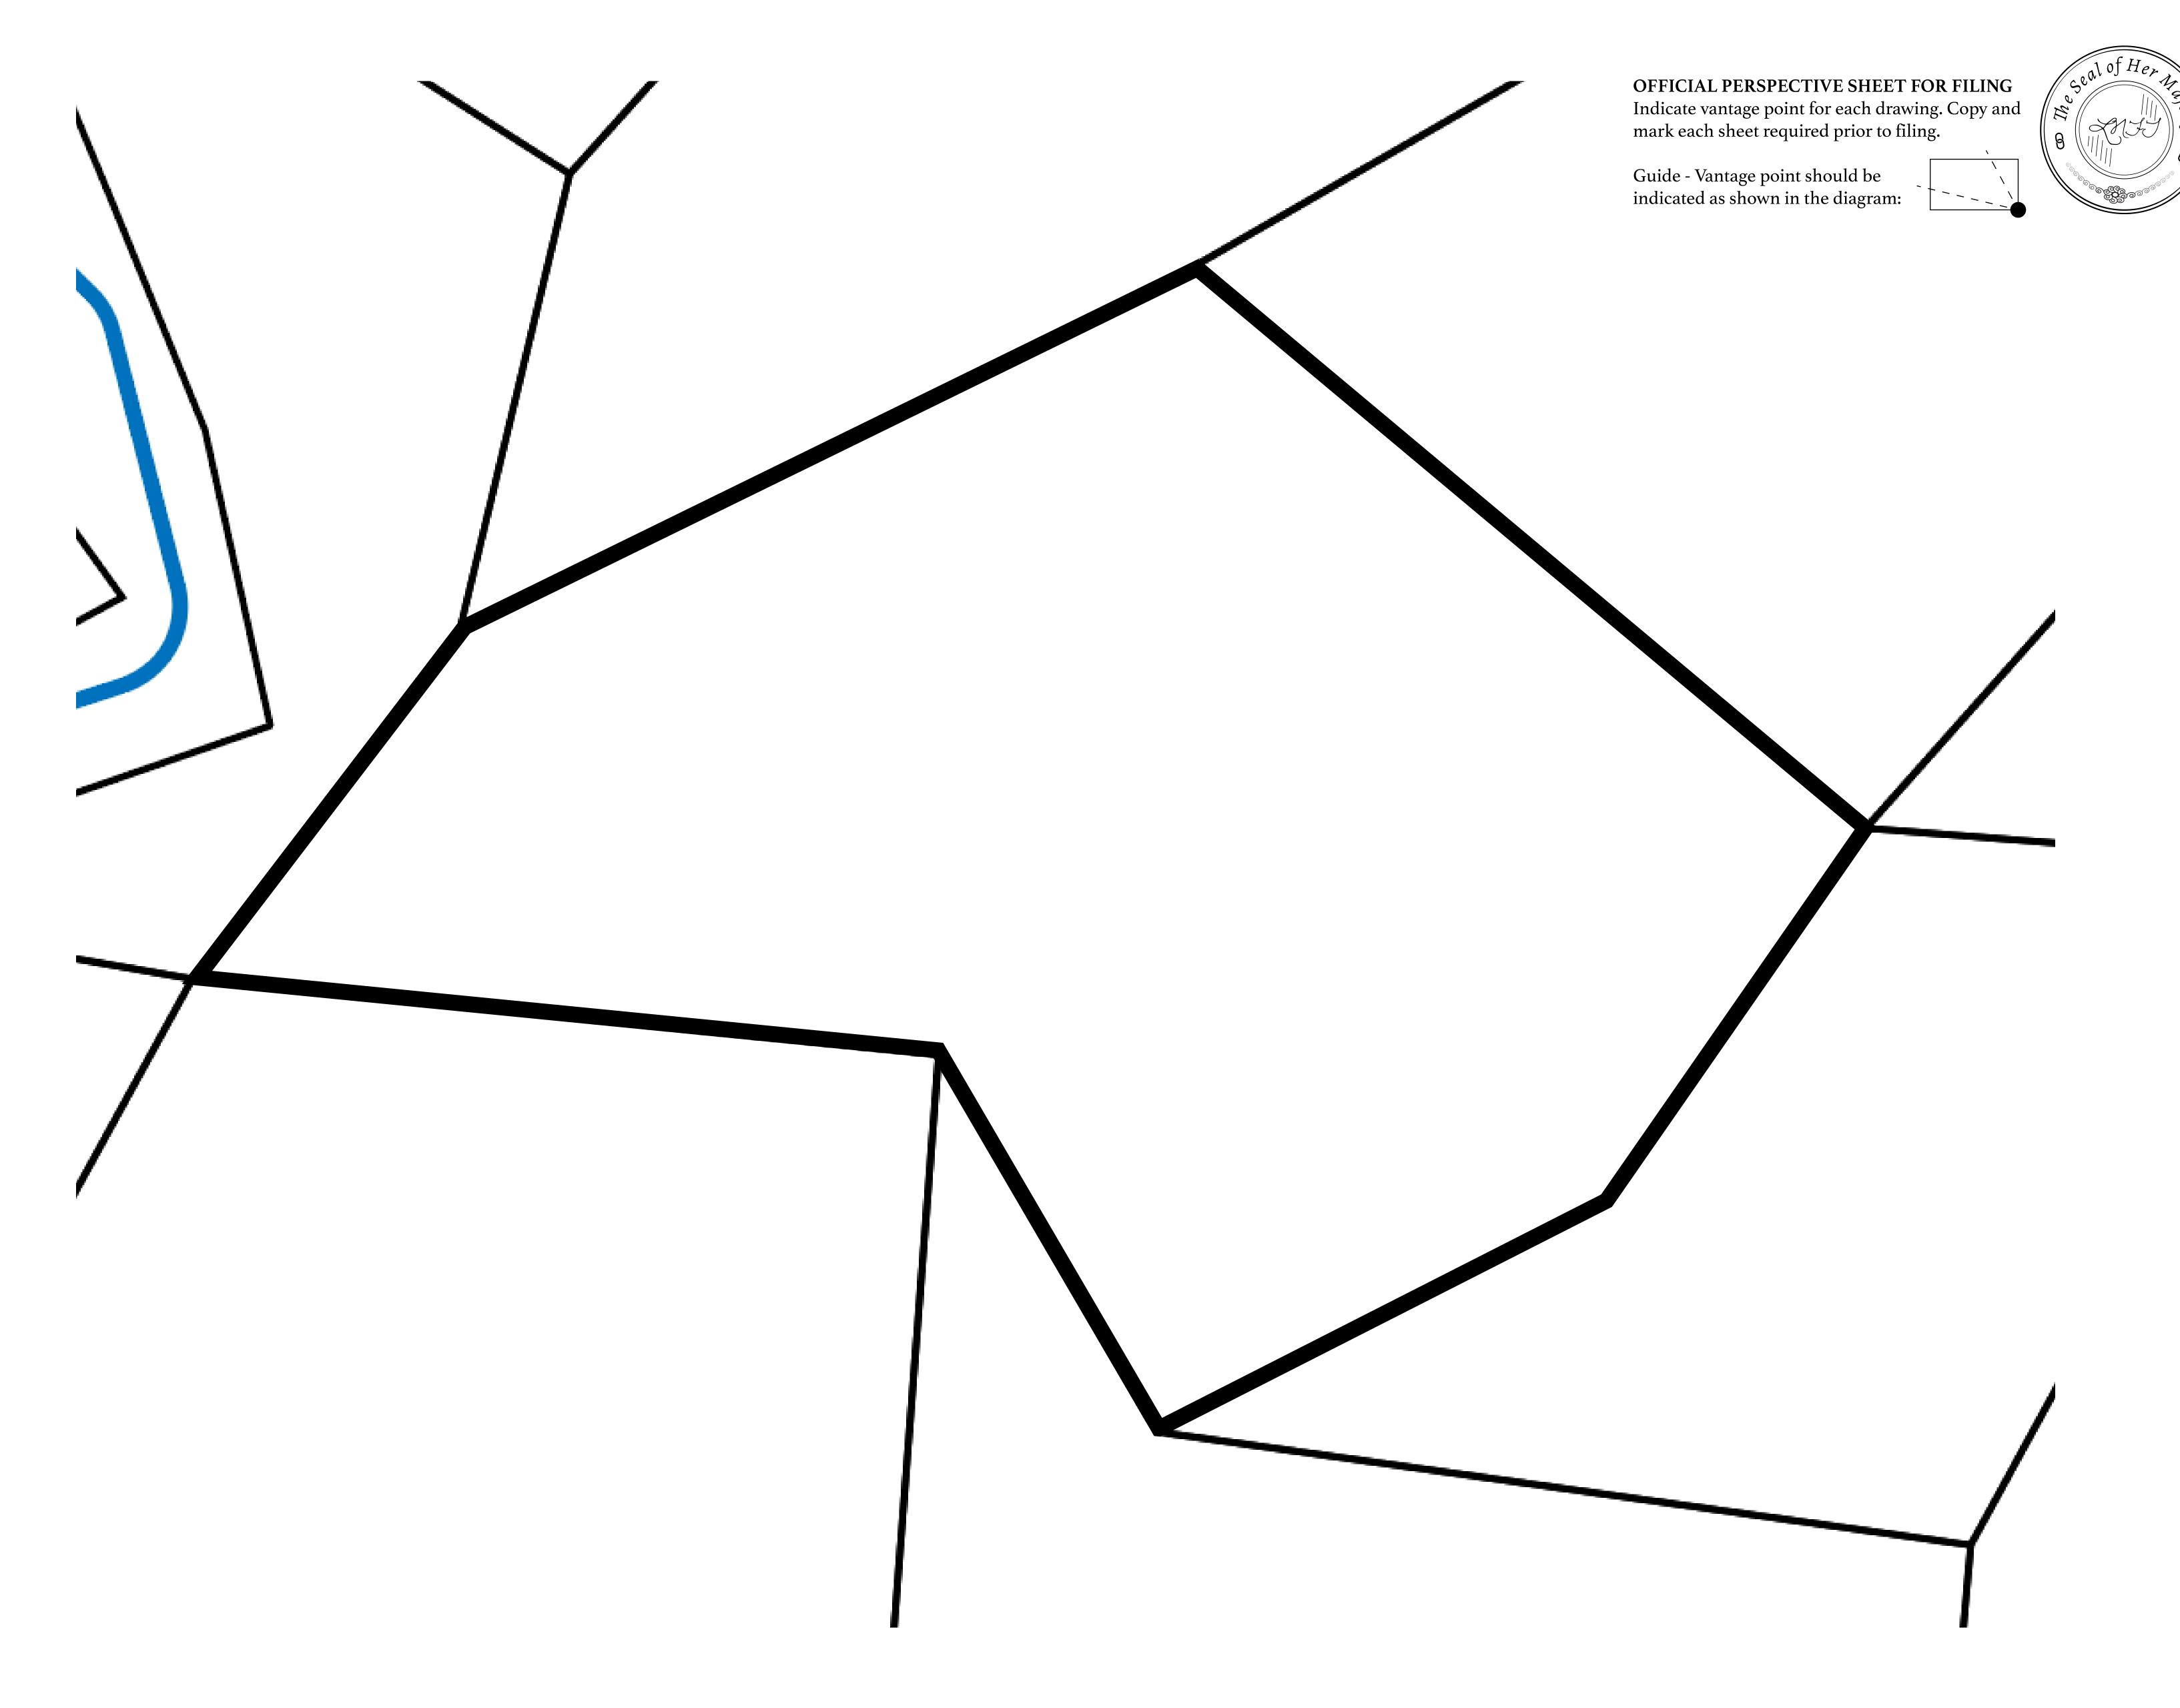

## H.M. LNFT Land Registry

TITLE NUMBER

L2100-221121

ADMINISTRATIVE AREA

THE GREAT EMPIRE

ISSUED 22 November 2021

SCALE **1/50000** 

OWNER ENTITLEMENT

Type W-GE: Share of 0.3% of all BUN sales based on number of NFT Stories minted

(rewarded in Credits); Mint 4 NFT Stories