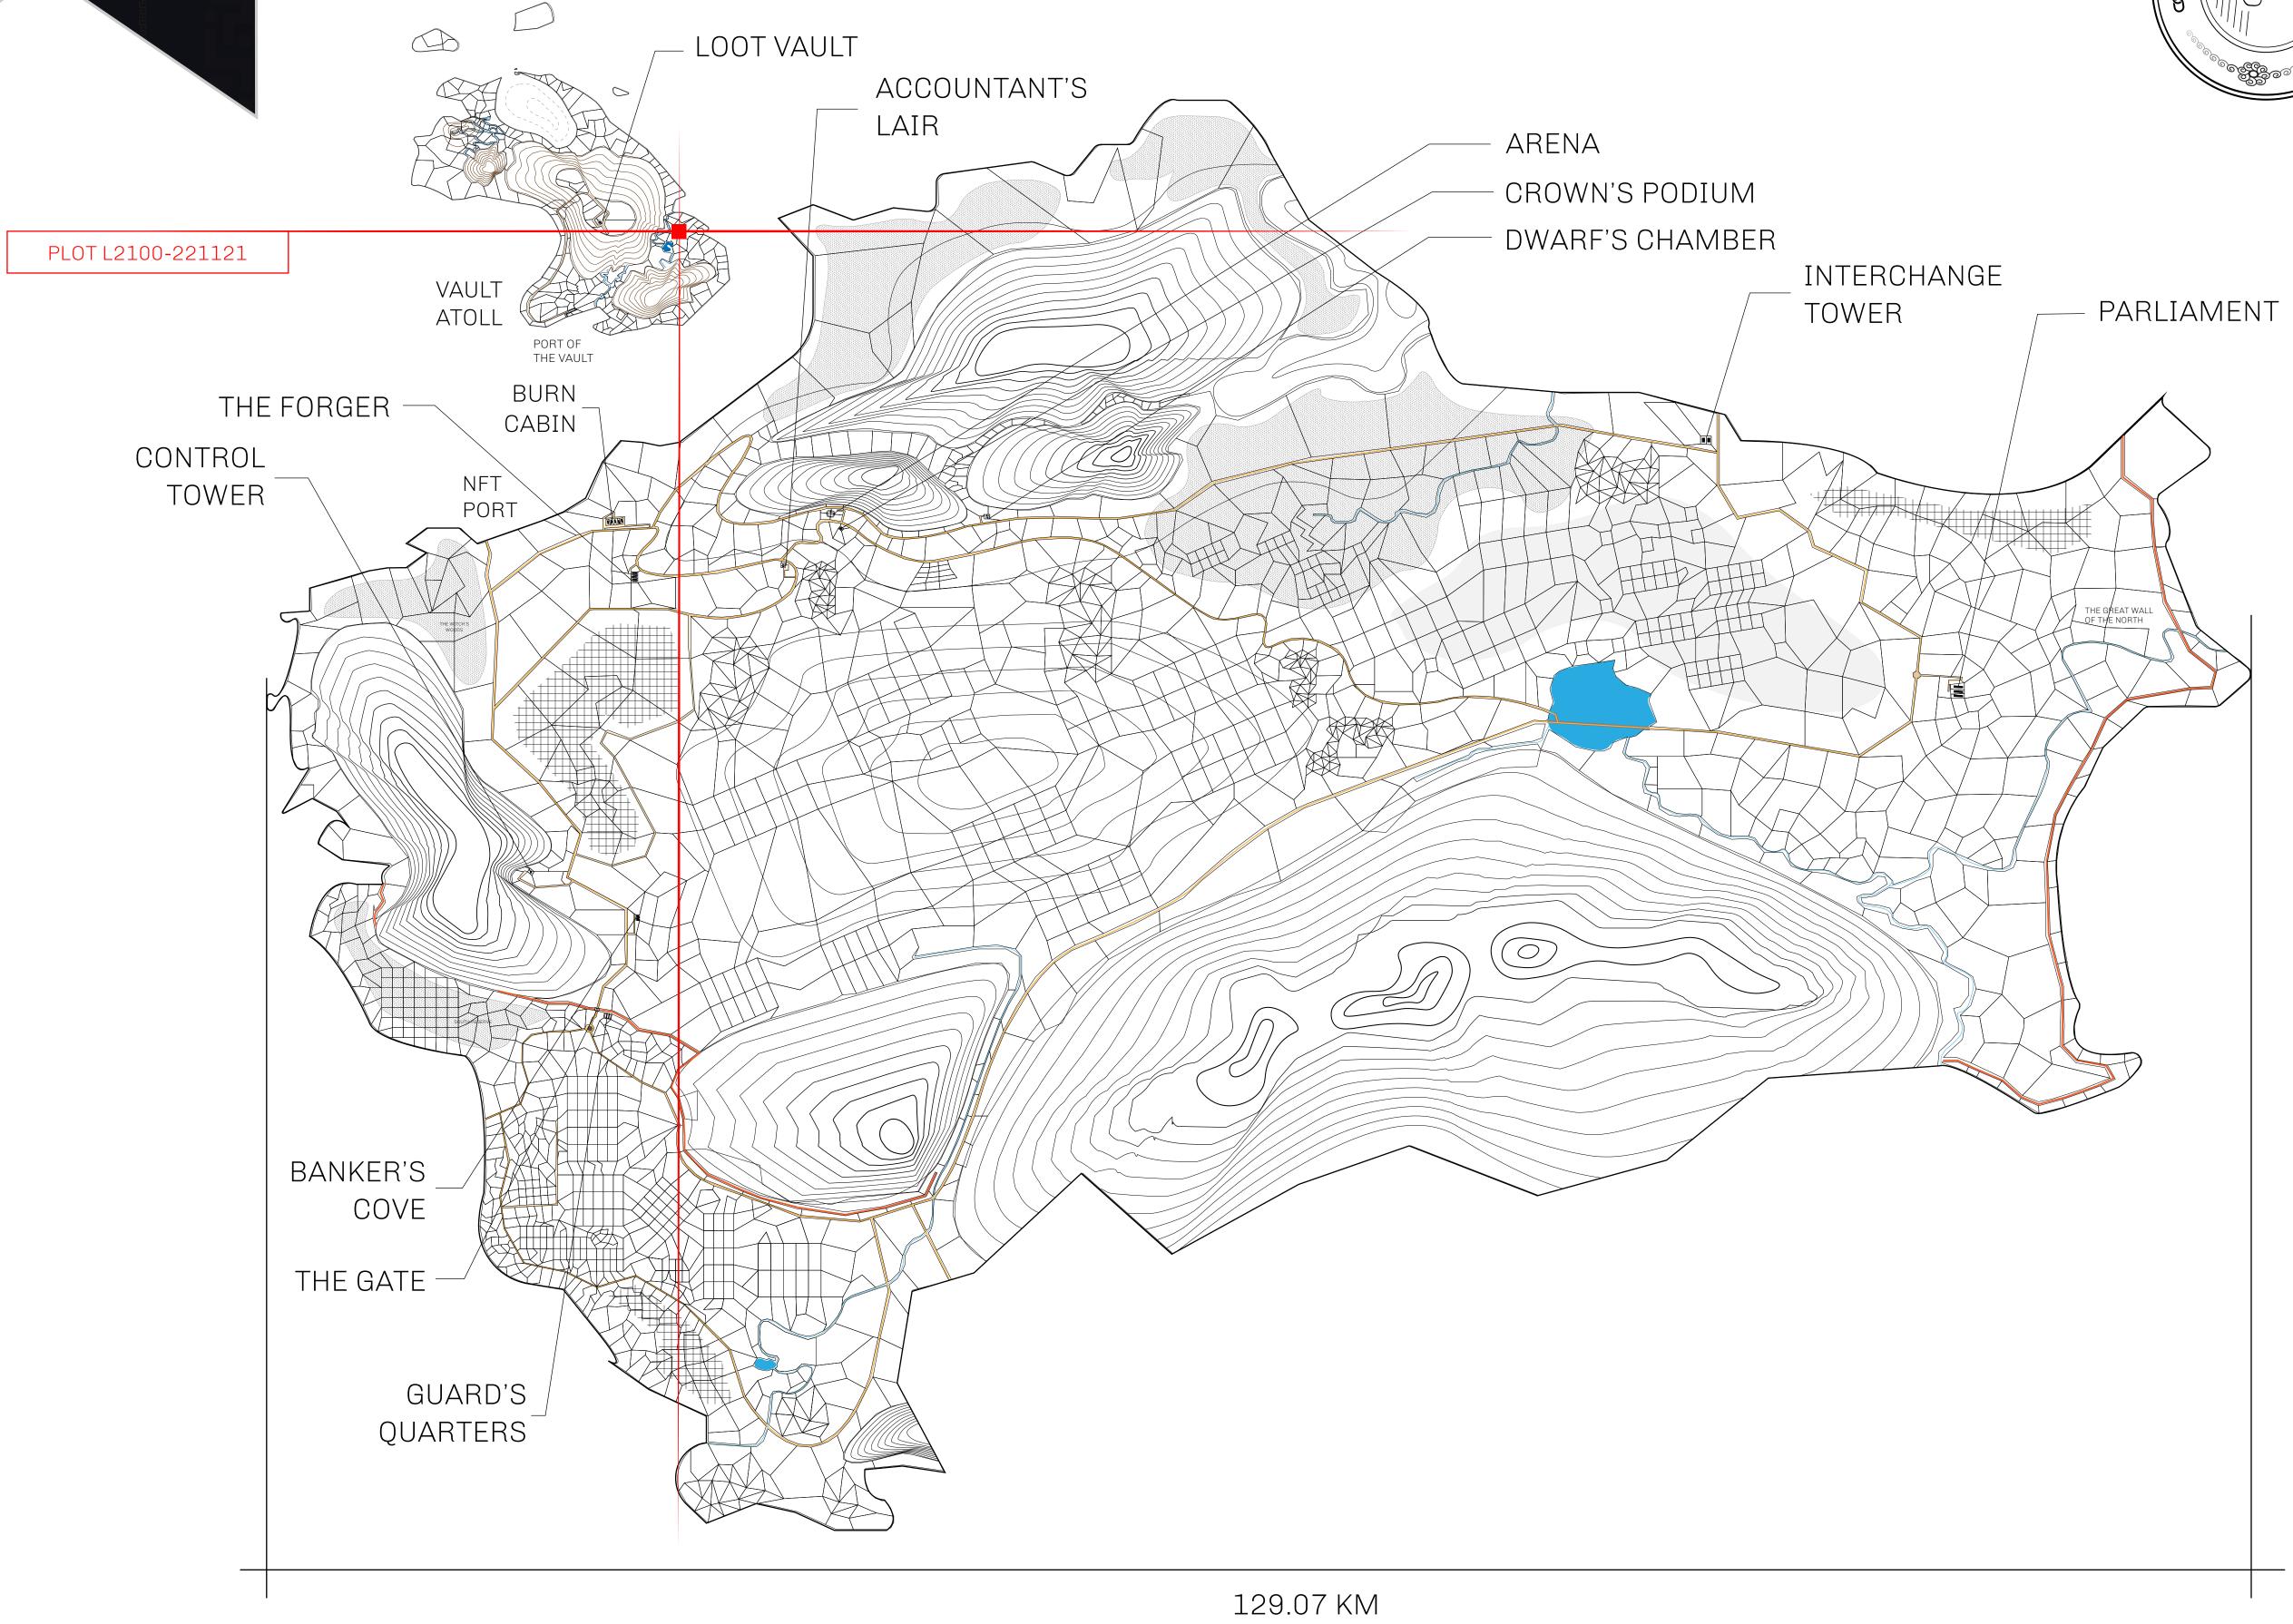

## **GEOGRAPHY**

COASTLINE 462.64 KM (287.47 MILES)

BORDERS OCEAN, ROYAUME DE SATOSHI, X BY SL & TERRITORIO LTT ST

HIGHEST POINT MOUNT ARES +8120 M

LOWEST POINT NFT PORT 0 M

PLOTS 2284 SCALE 1:50000

## H.M. LNFT Land Registry

TITLE NUMBER

L2100-221121

ADMINISTRATIVE AREA

THE GREAT EMPIRE

ISSUED 22 November 2021

SCALE **1/50000** 

OWNER ENTITLEMENT