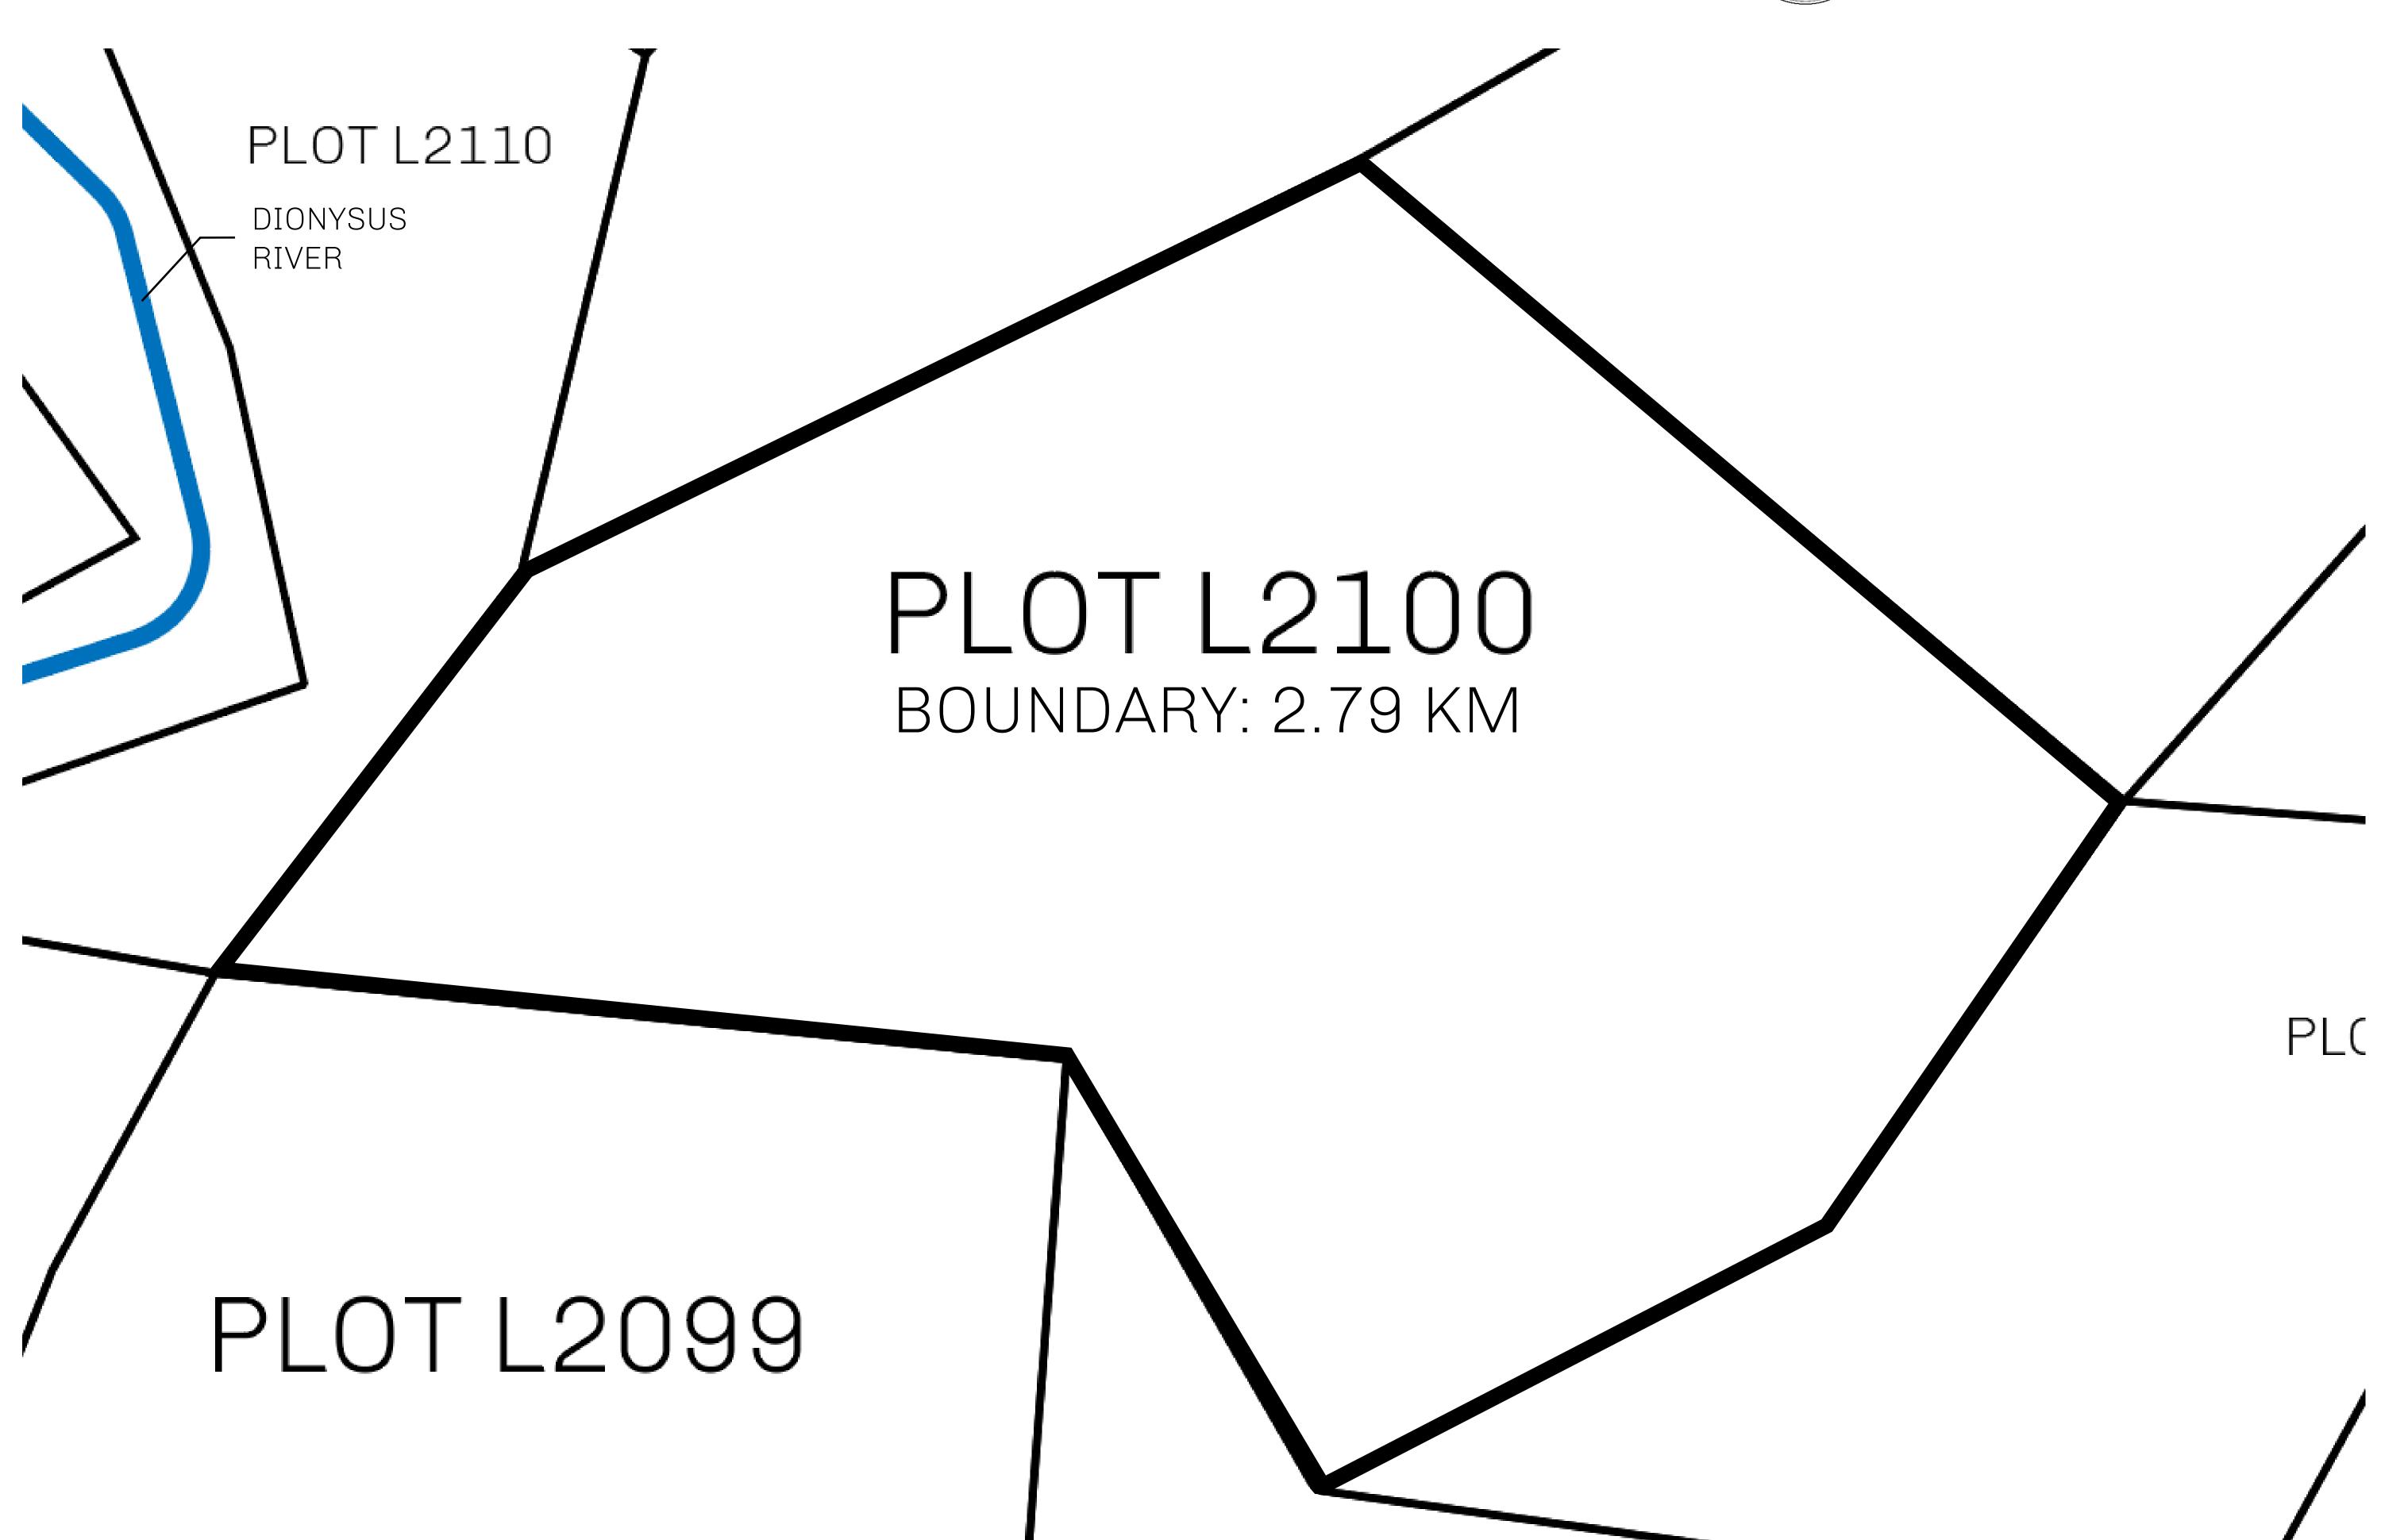

## H.M. LNFT Land Registry

TITLE NUMBER

L2100-221121

ADMINISTRATIVE AREA

THE GREAT EMPIRE

ISSUED 22 November 2021

SCALE **1/50000** 

OWNER ENTITLEMENT

Type W-GE: Share of 0.3% of all BUN sales based on number of NFT Stories minted

(rewarded in Credits); Mint 4 NFT Stories