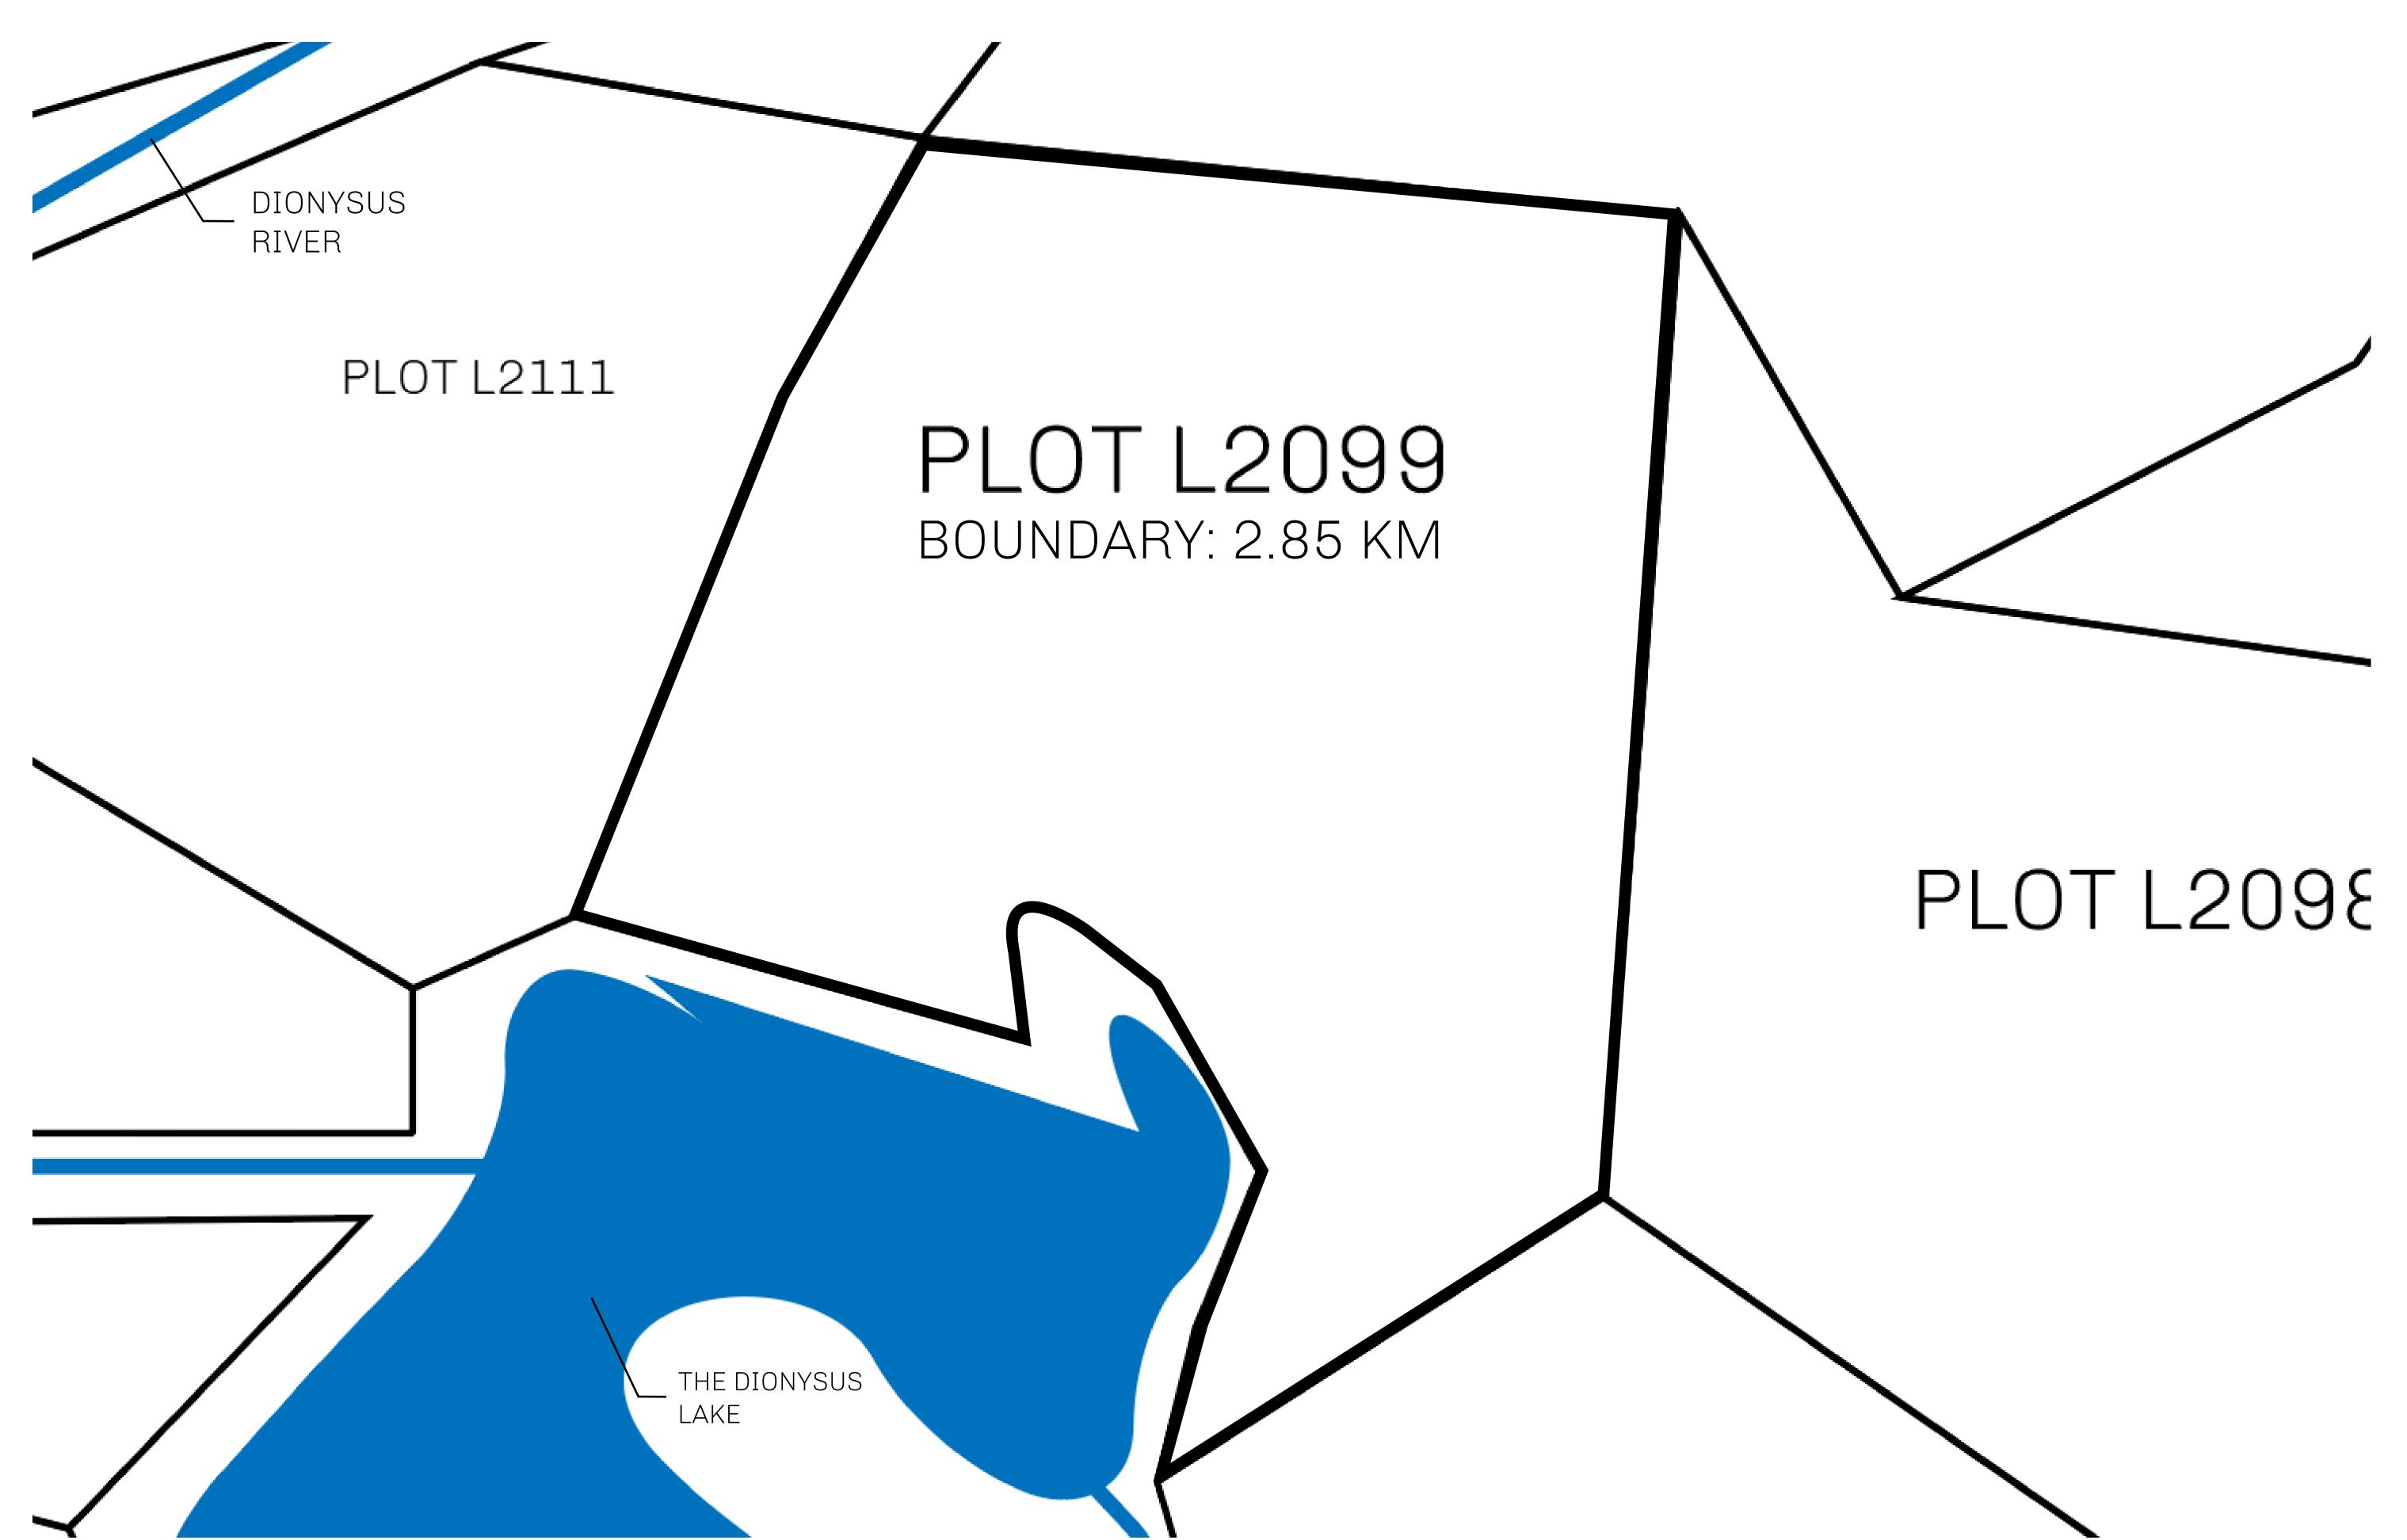

## GEOGRAPHY

COASTLINE 462.64 KM (287.47 MILES)

BORDERS OCEAN, ROYAUME DE SATOSHI, X BY SL & TERRITORIO LTT ST

HIGHEST POINT MOUNT ARES +8120 M

LOWEST POINT NFT PORT 0 M

PLOTS 2284 SCALE 1:50000

## H.M. LNFT Land Registry

L2099-221121

TITLE NUMBER

ADMINISTRATIVE AREA

THE GREAT EMPIRE

ISSUED 22 November 2021

SCALE **1/50000** 

OWNER ENTITLEMENT