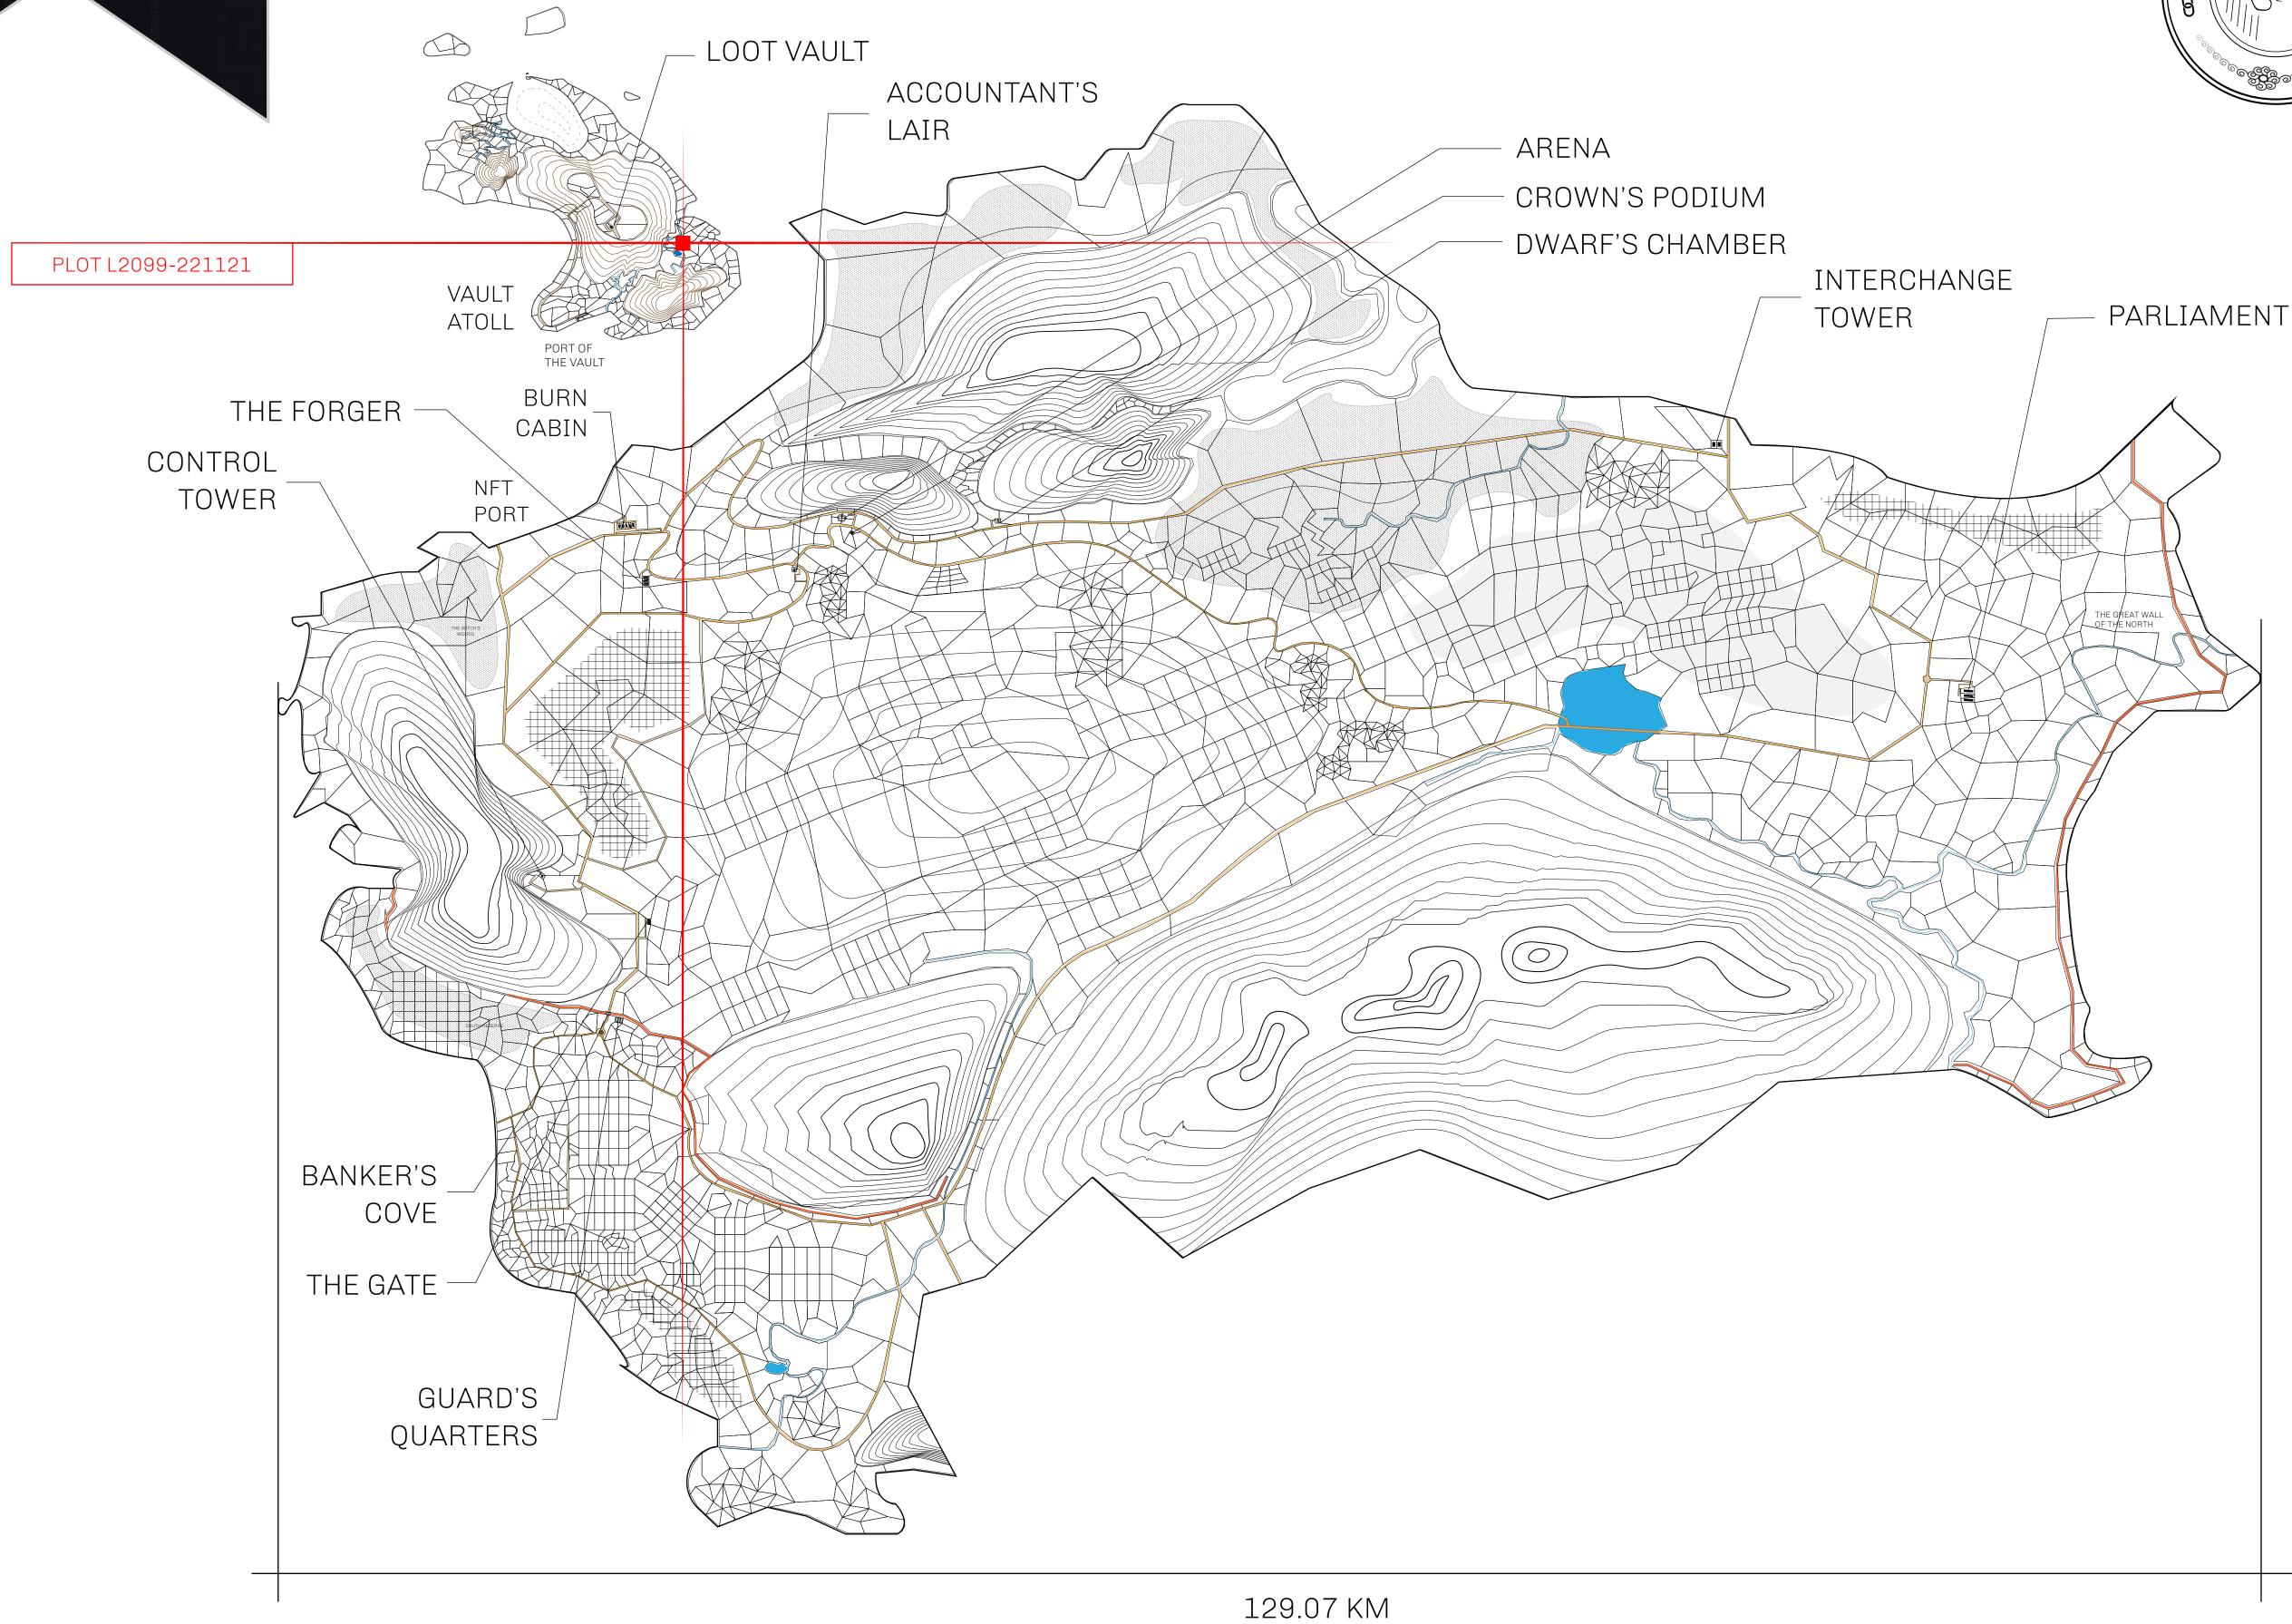

## GEOGRAPHY

COASTLINE 462.64 KM (287.47 MILES)

BORDERS OCEAN, ROYAUME DE SATOSHI, X BY SL & TERRITORIO LTT ST

HIGHEST POINT MOUNT ARES +8120 M

LOWEST POINT NFT PORT 0 M

PLOTS 2284 SCALE 1:50000

## H.M. LNFT Land Registry

L2099-221121

TITLE NUMBER

ADMINISTRATIVE AREA

THE GREAT EMPIRE

ISSUED 22 November 2021

SCALE **1/50000** 

OWNER ENTITLEMENT