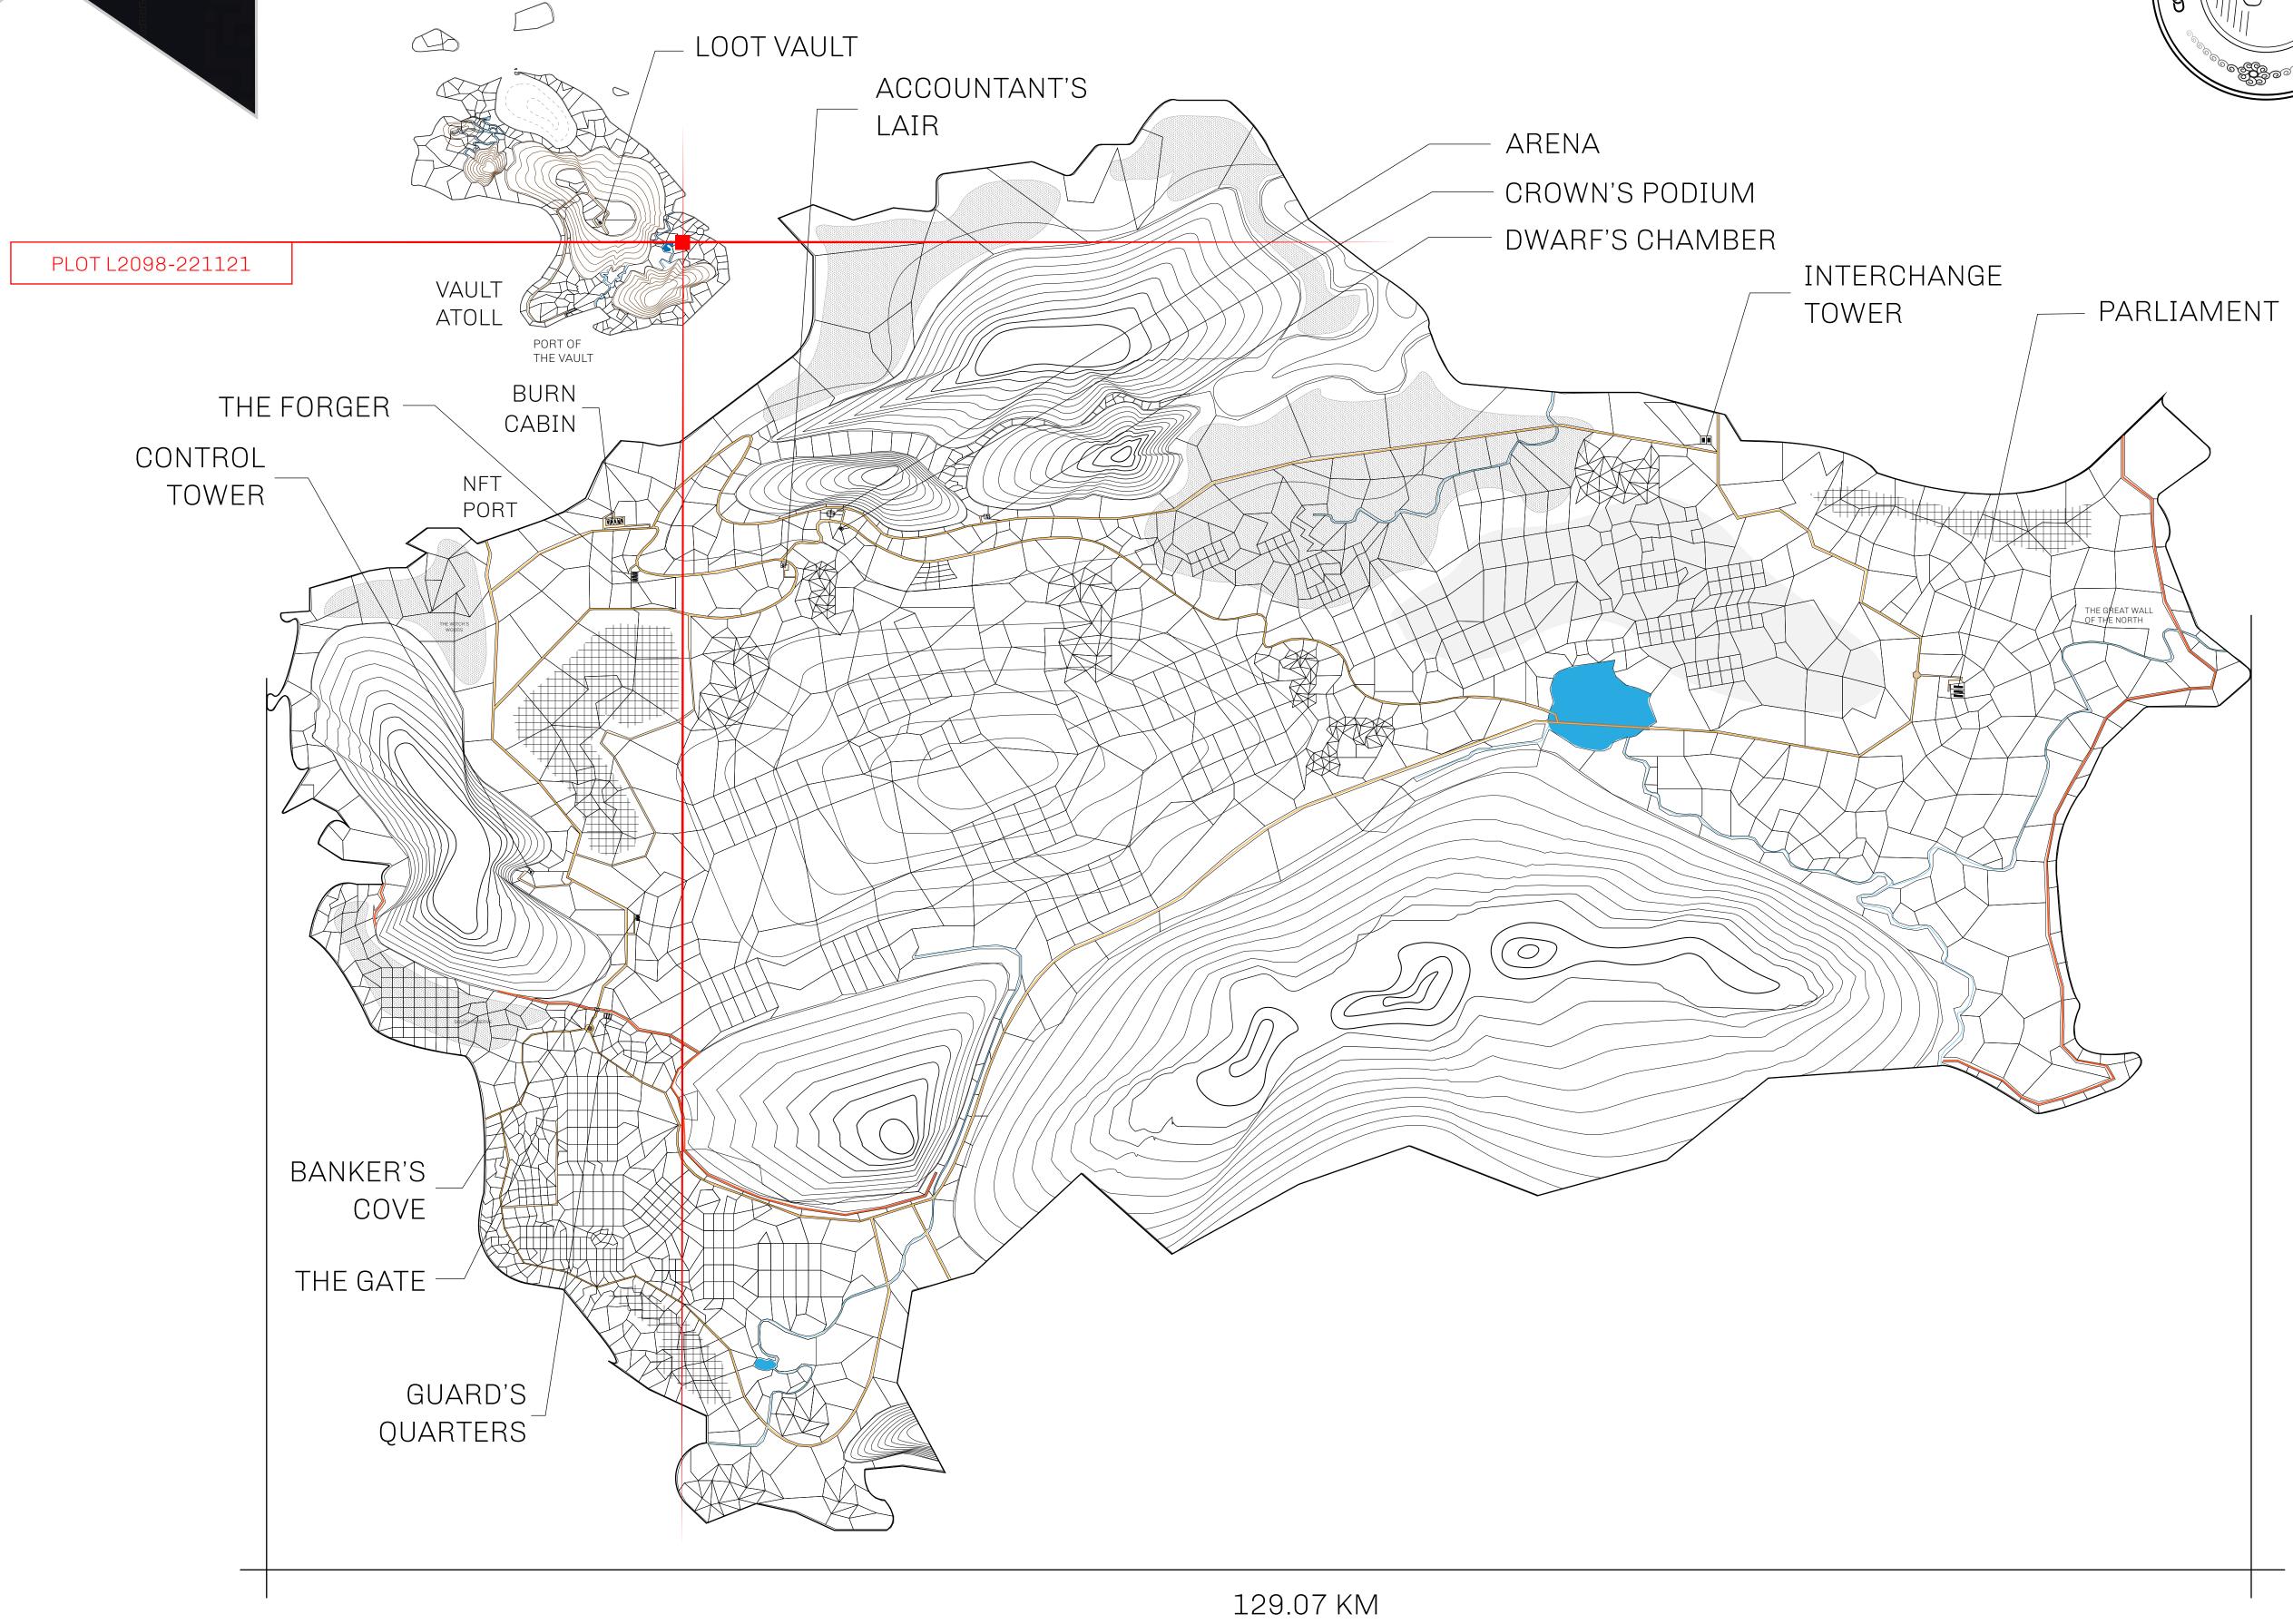

## **GEOGRAPHY**

COASTLINE 462.64 KM (287.47 MILES)

BORDERS OCEAN, ROYAUME DE SATOSHI, X BY SL & TERRITORIO LTT ST

HIGHEST POINT MOUNT ARES +8120 M

LOWEST POINT NFT PORT 0 M

PLOTS 2284 SCALE 1:50000

## H.M. LNFT Land Registry

L2098-221121

TITLE NUMBER

ADMINISTRATIVE AREA

THE GREAT EMPIRE

ISSUED 22 November 2021

SCALE **1/50000** 

OWNER ENTITLEMENT