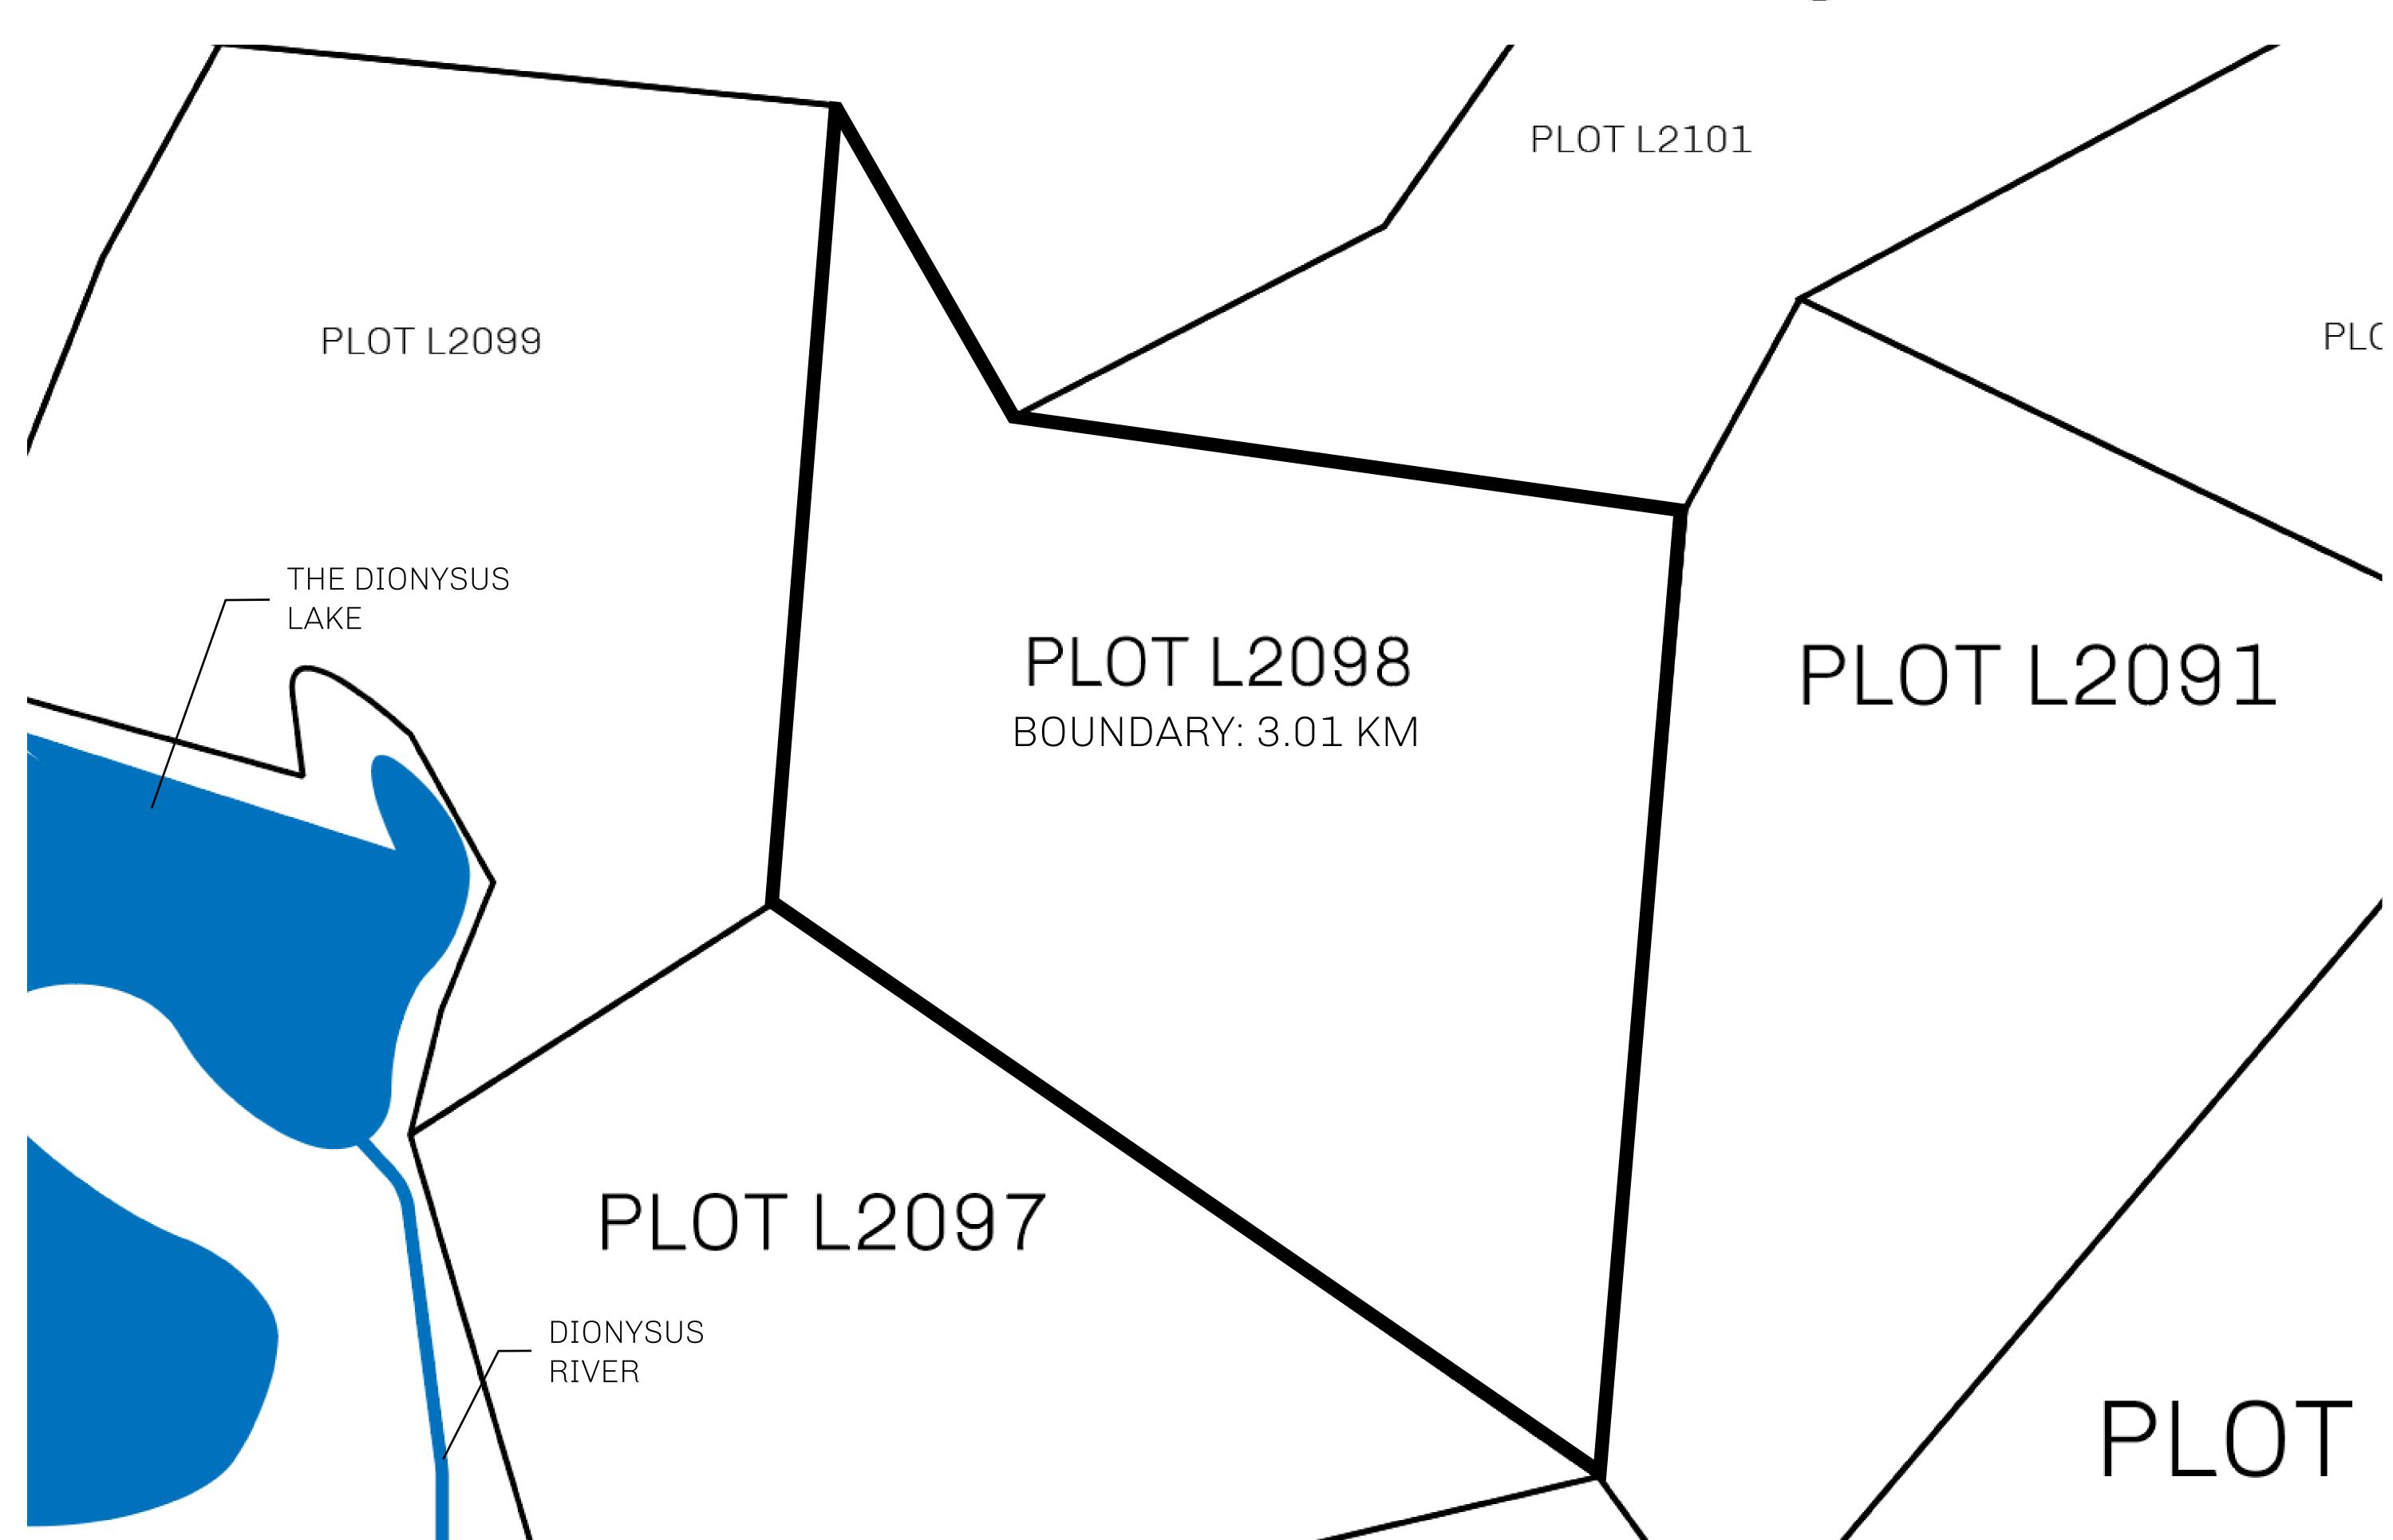

## **GEOGRAPHY**

COASTLINE 462.64 KM (287.47 MILES)

BORDERS OCEAN, ROYAUME DE SATOSHI, X BY SL & TERRITORIO LTT ST

HIGHEST POINT MOUNT ARES +8120 M

LOWEST POINT NFT PORT 0 M

PLOTS 2284 SCALE 1:50000

## H.M. LNFT Land Registry

L2098-221121

TITLE NUMBER

ADMINISTRATIVE AREA

THE GREAT EMPIRE

ISSUED 22 November 2021

SCALE **1/50000** 

OWNER ENTITLEMENT