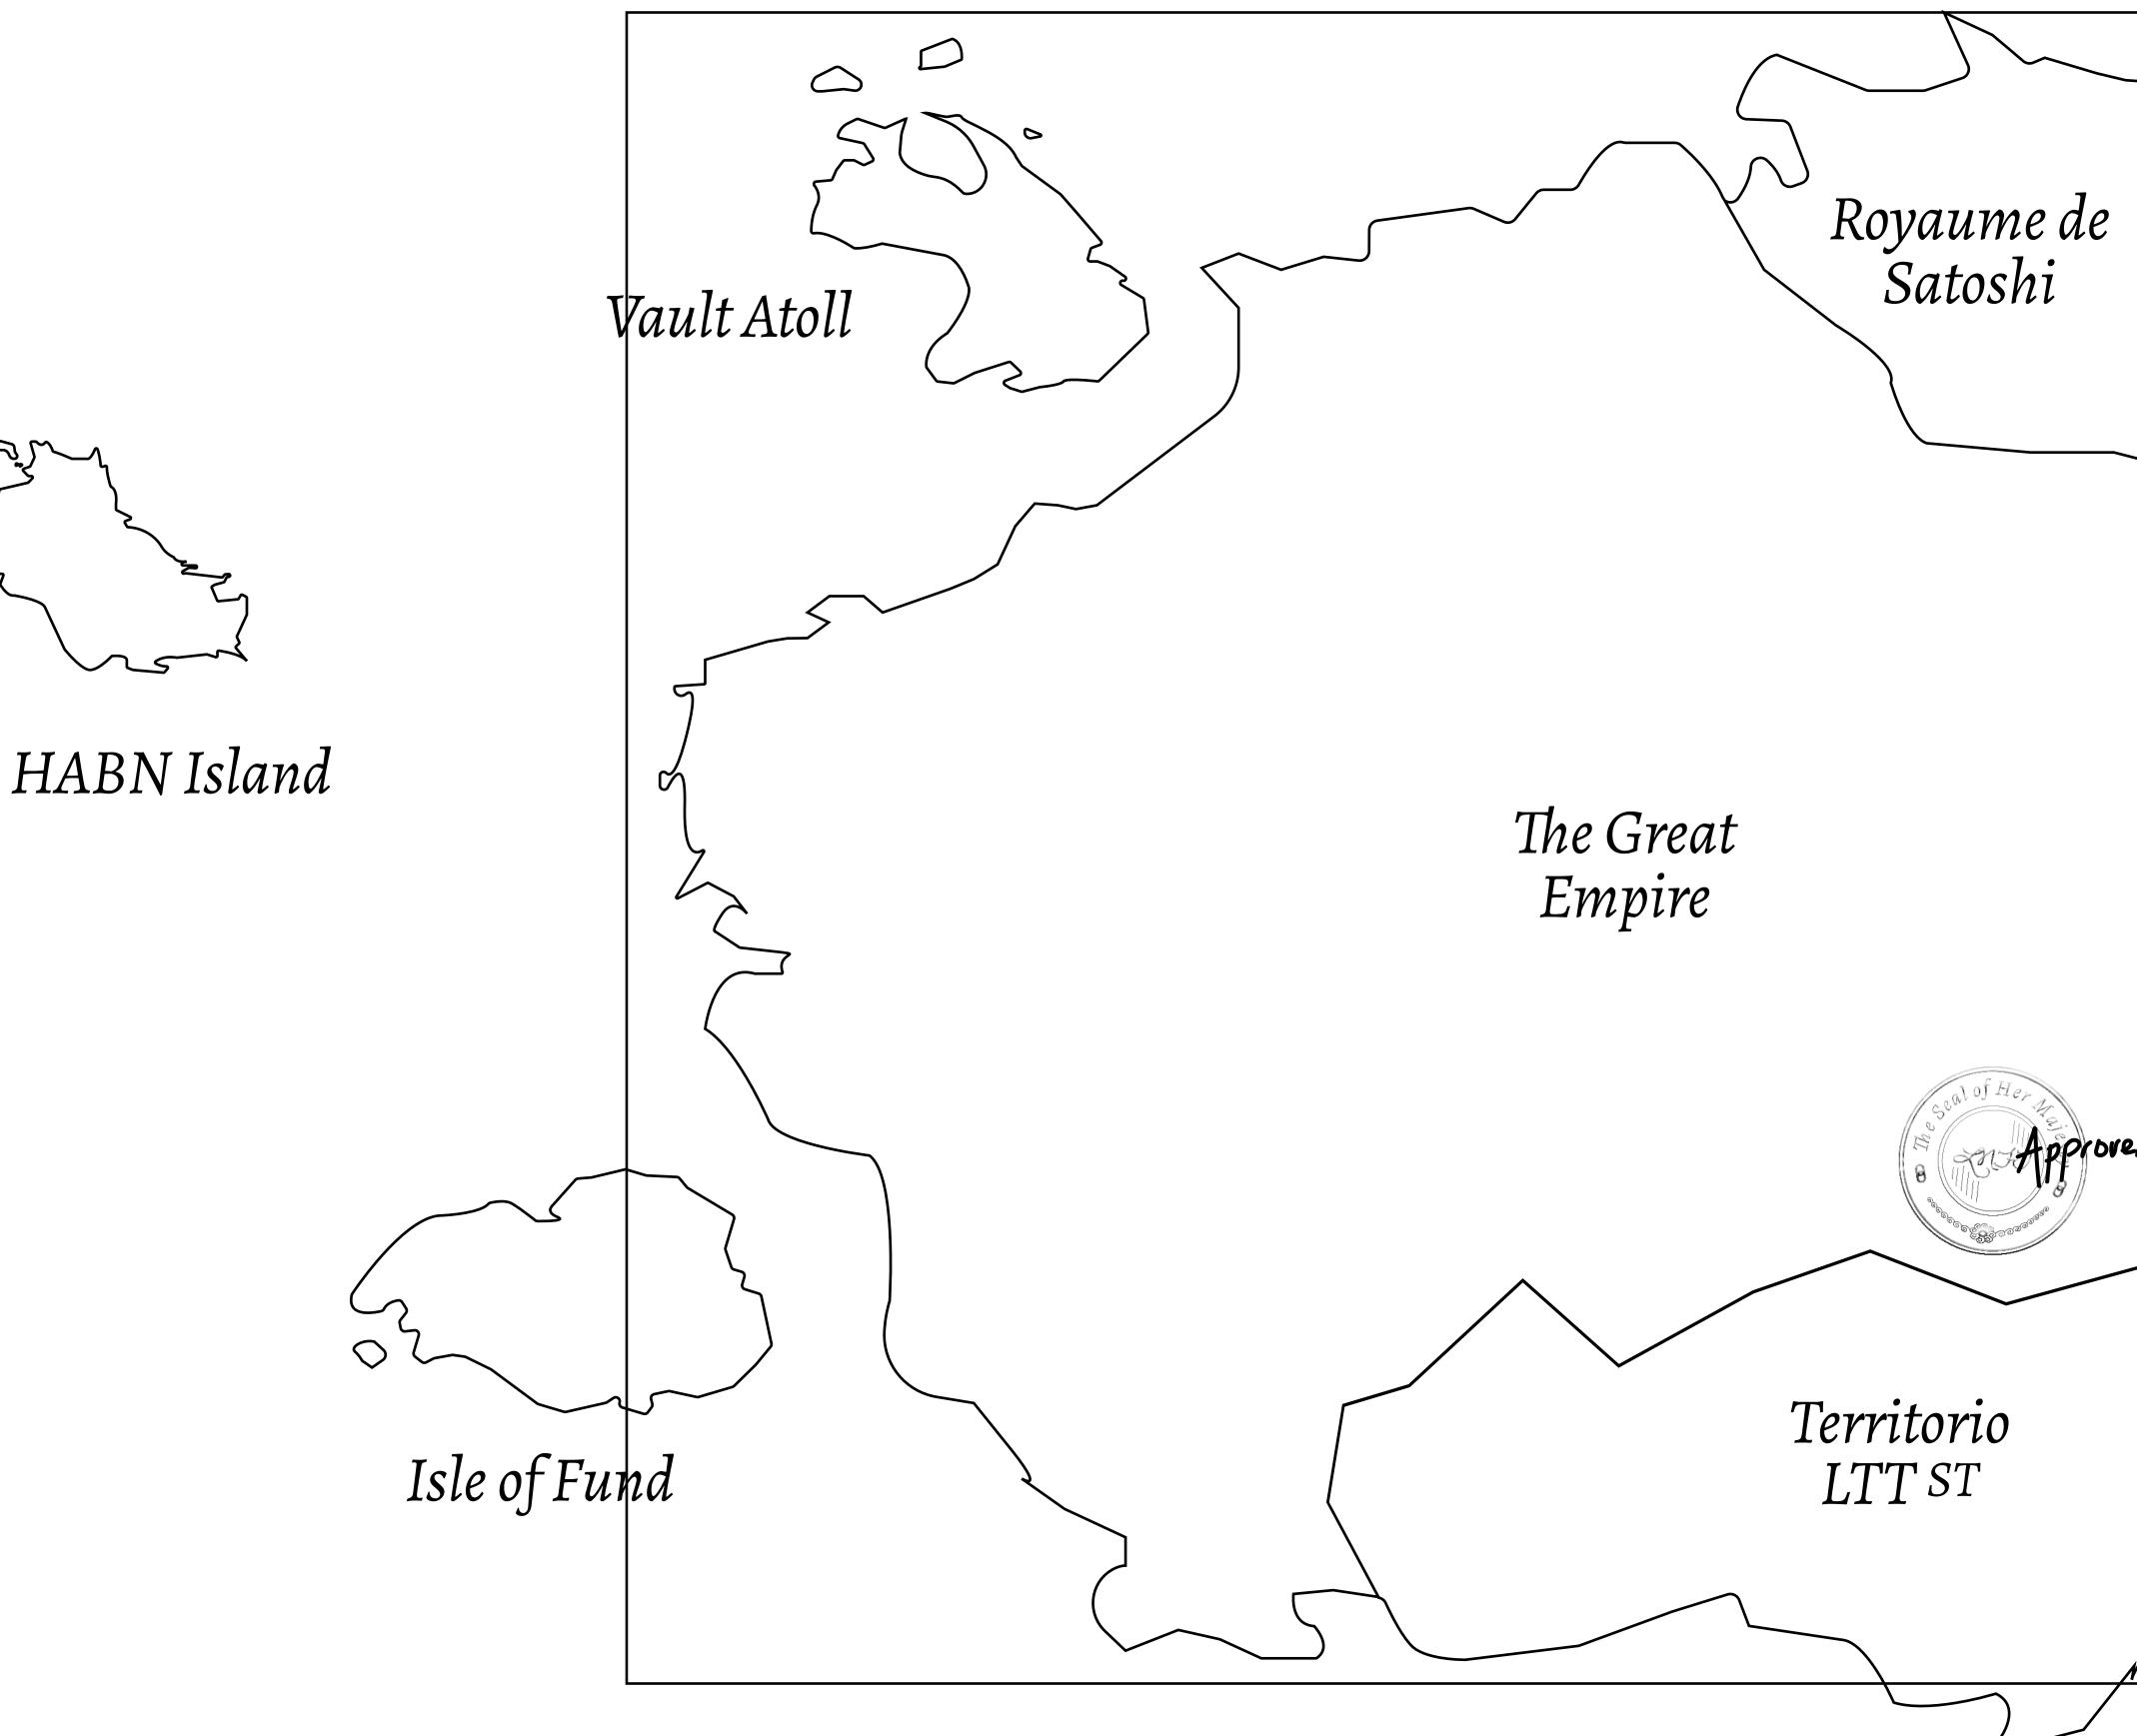

### H.M. LNFT Land Registry

ADMINISTRATIVE AREA

OWNER ENTITLEMENT

THE GREAT

Type W-GE: Share of 0.3% of all BUN sales based on number of NFT Stories minted (rewarded in Credits); Mint 4 NFT Stories

|               | TITLE NUMBER |                  |      |               |  |
|---------------|--------------|------------------|------|---------------|--|
| y             |              | L2097-221121     |      |               |  |
| <b>EMPIRE</b> | ISSUED       | 22 November 2021 | Joj. | SCALE 1/50000 |  |
|               |              |                  |      |               |  |

### PLOT L2097 BOUNDARY: 2.44 KM