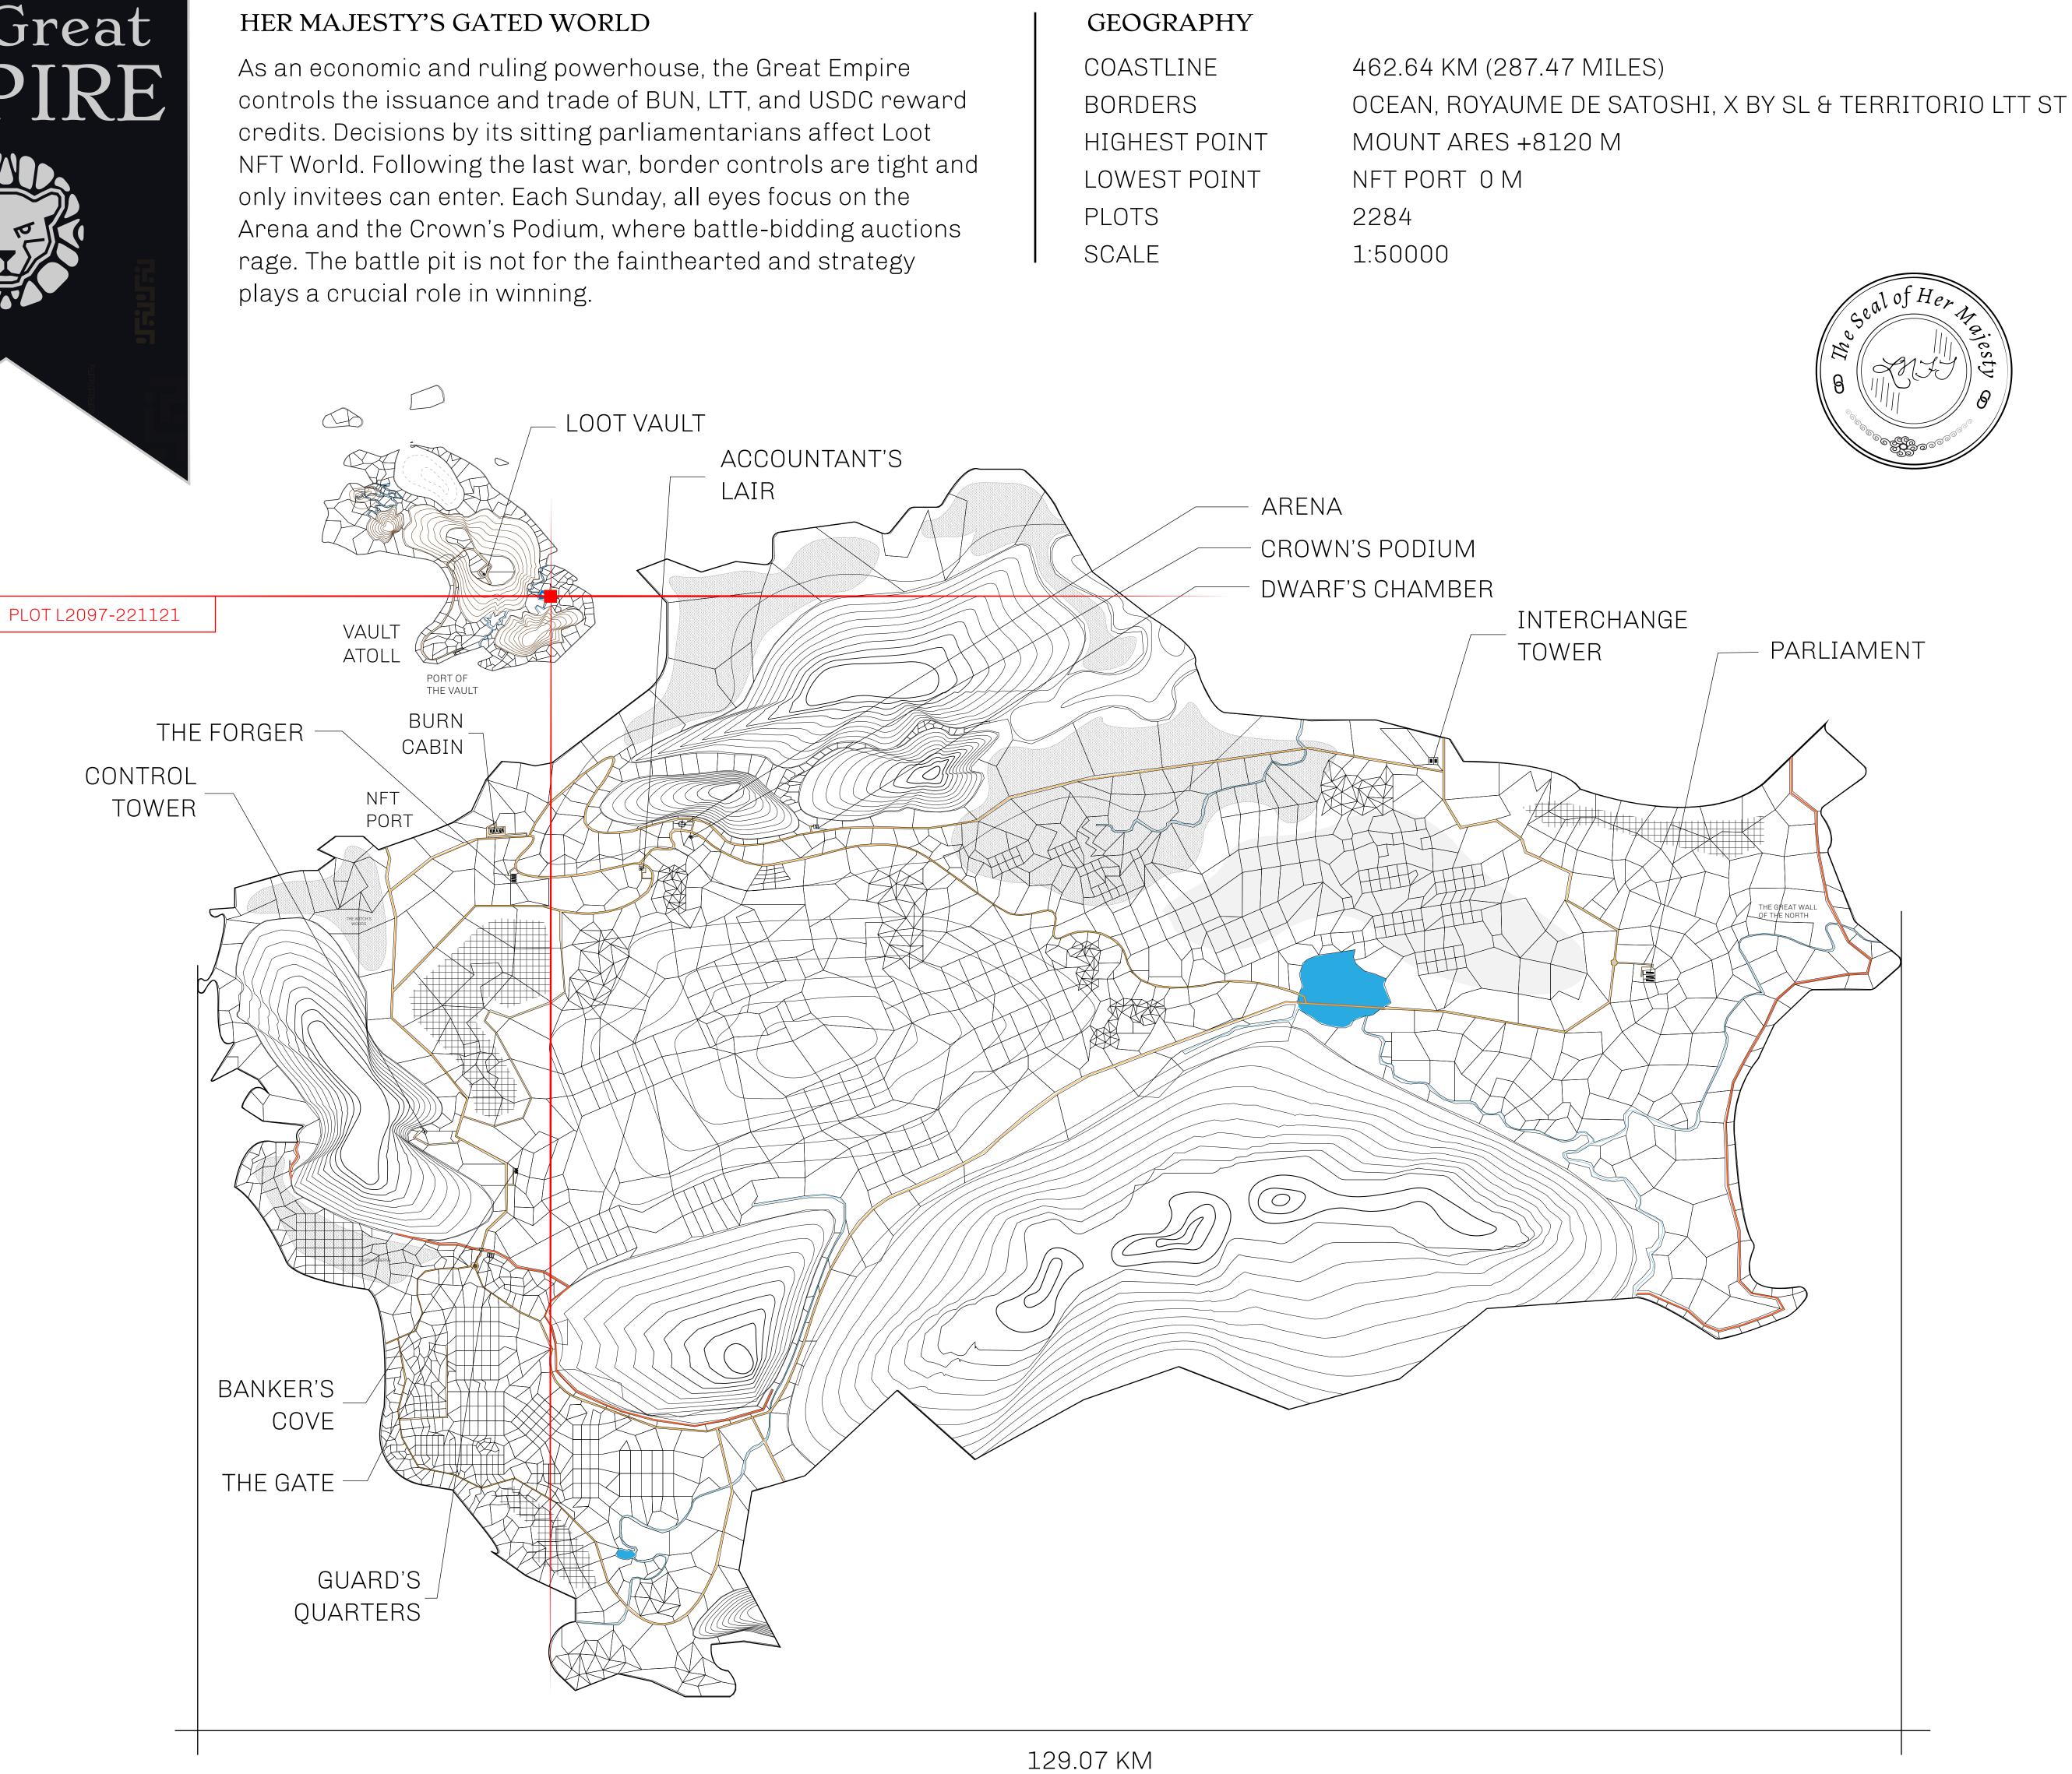

### H.M. LNFT Land Registry

ADMINISTRATIVE AREA

OWNER ENTITLEMENT

THE GREAT

Type W-GE: Share of 0.3% of all BUN sales based on number of NFT Stories minted (rewarded in Credits); Mint 4 NFT Stories

|               | TITLE NUMBER |                  |      |               |  |
|---------------|--------------|------------------|------|---------------|--|
| y             |              | L2097-221121     |      |               |  |
| <b>EMPIRE</b> | ISSUED       | 22 November 2021 | Joj. | SCALE 1/50000 |  |
|               |              |                  |      |               |  |

### PLOT L2097 BOUNDARY: 2.44 KM