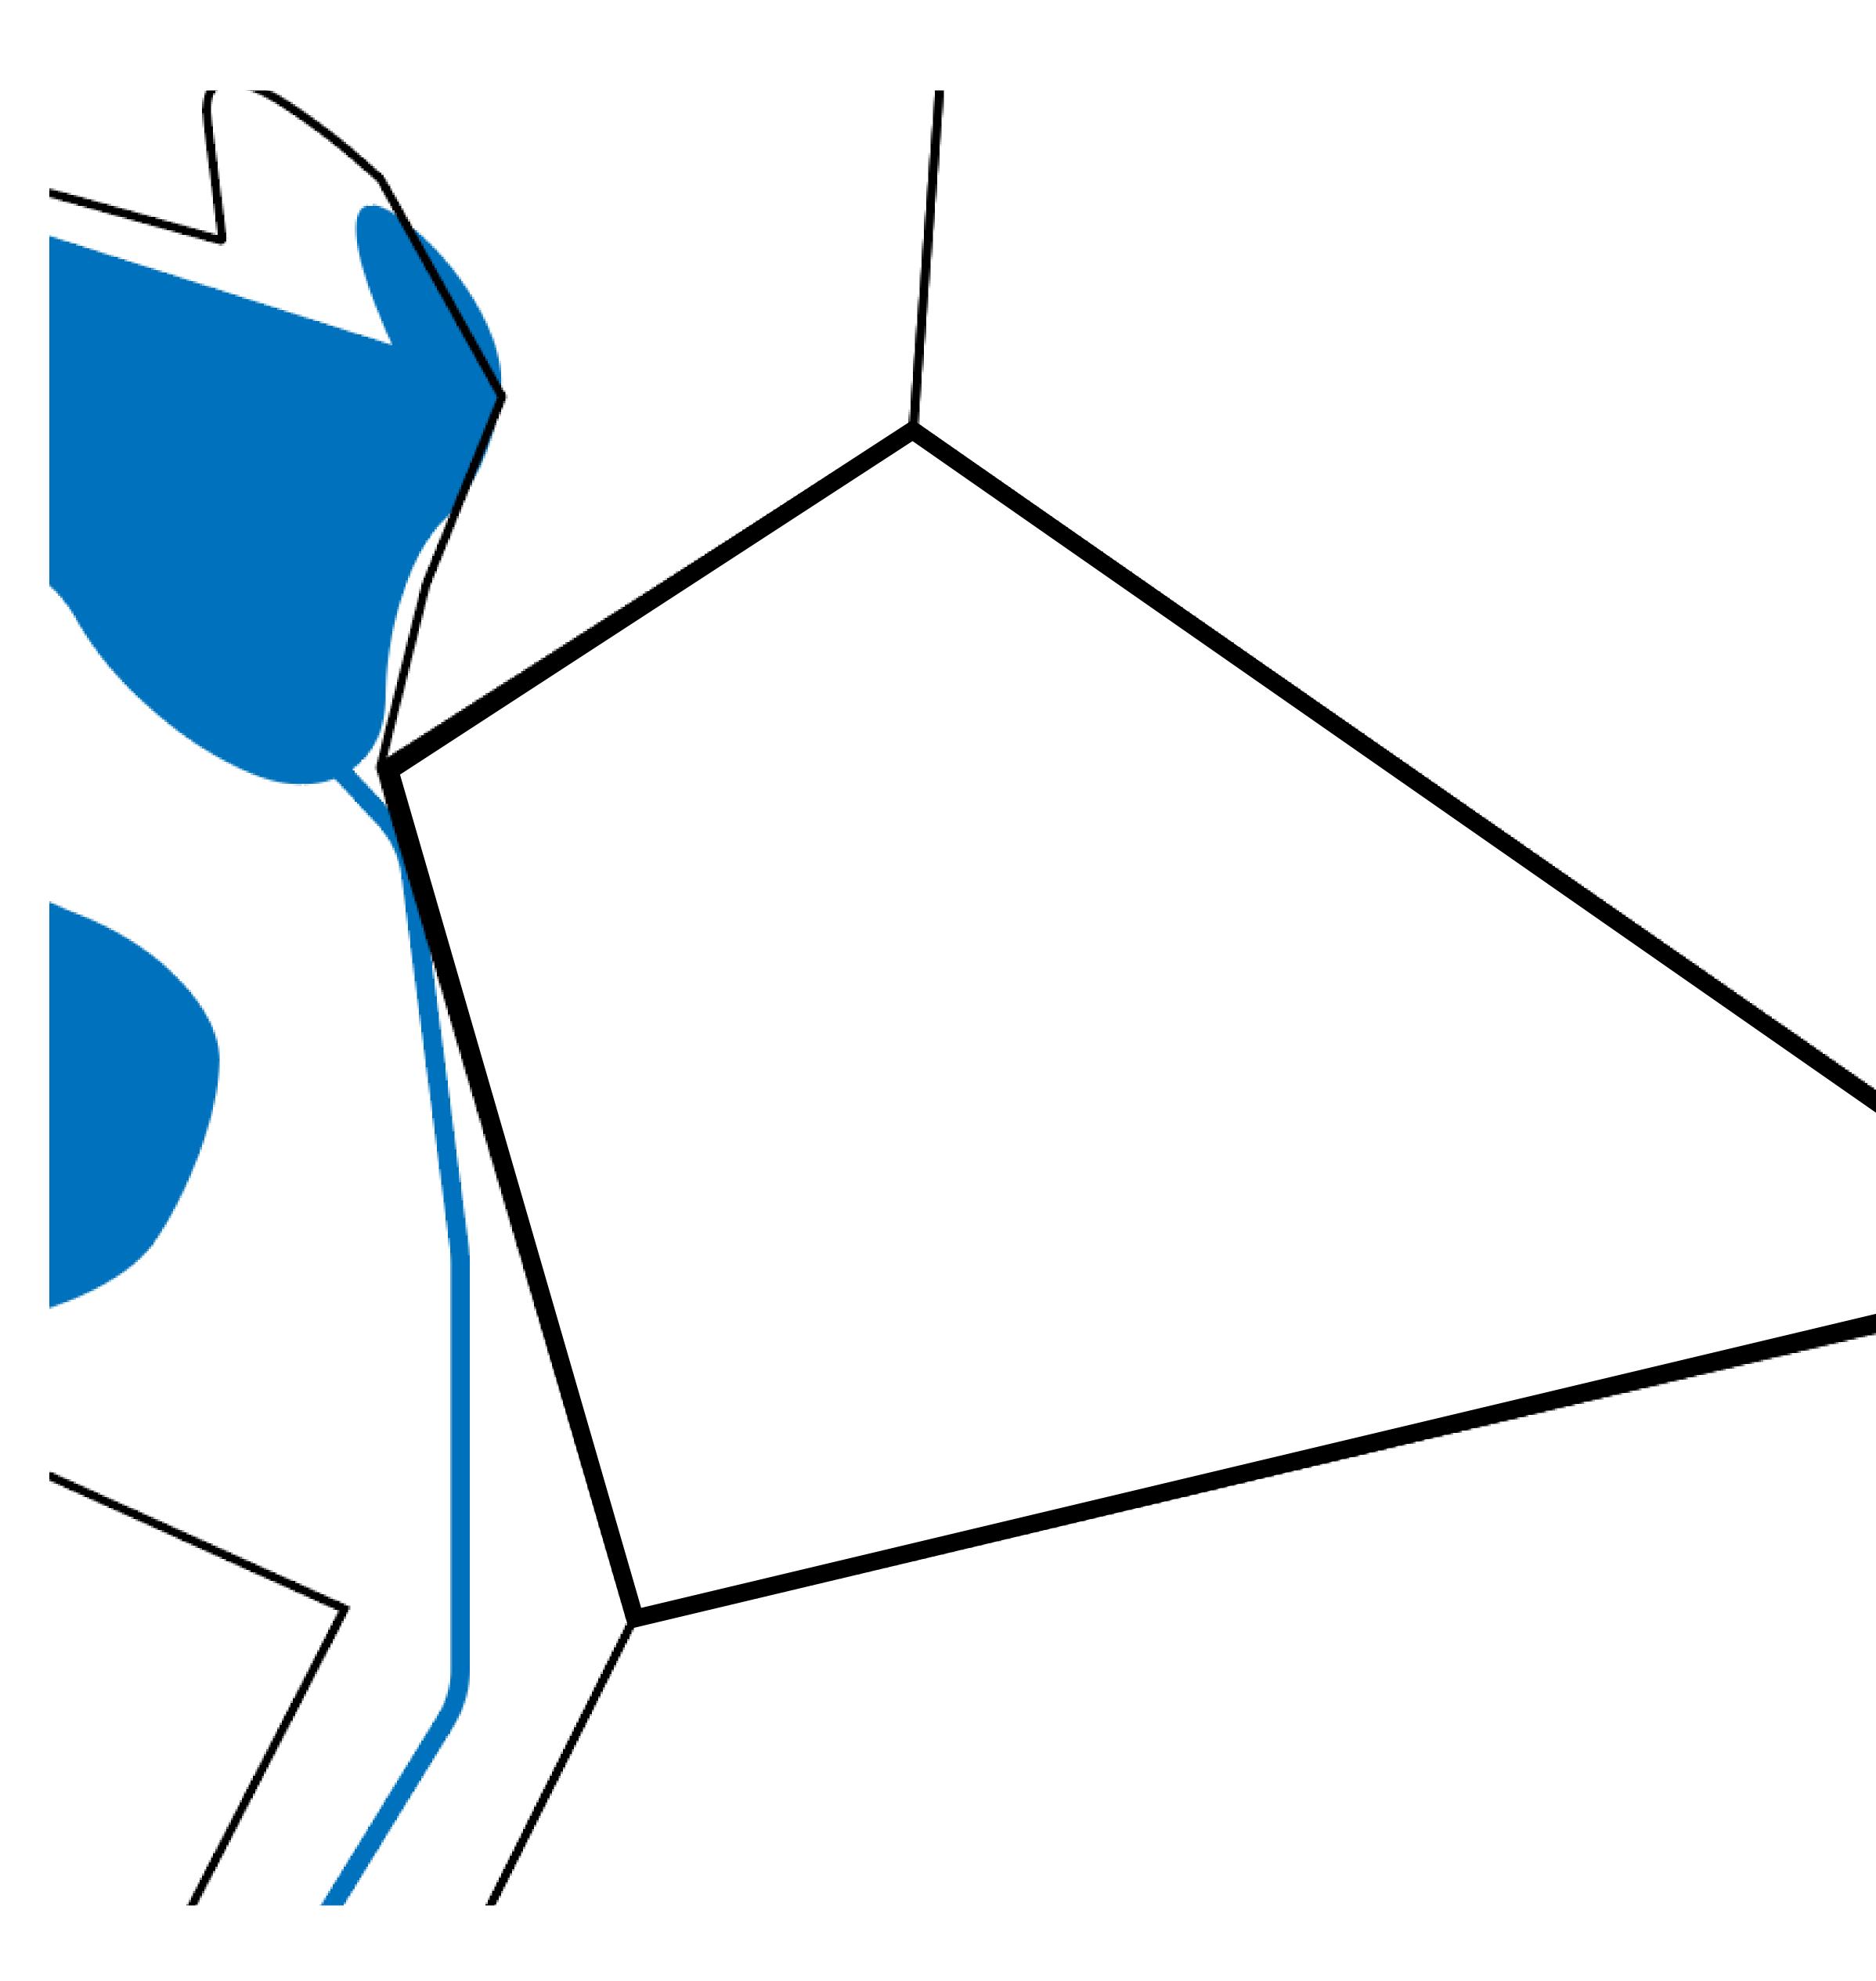

# PLOT L2096

**OFFICIAL PERSPECTIVE SHEET FOR FILING** 

Indicate vantage point for each drawing. Copy and mark each sheet required prior to filing.

/

Guide - Vantage point should be indicated as shown in the diagram: