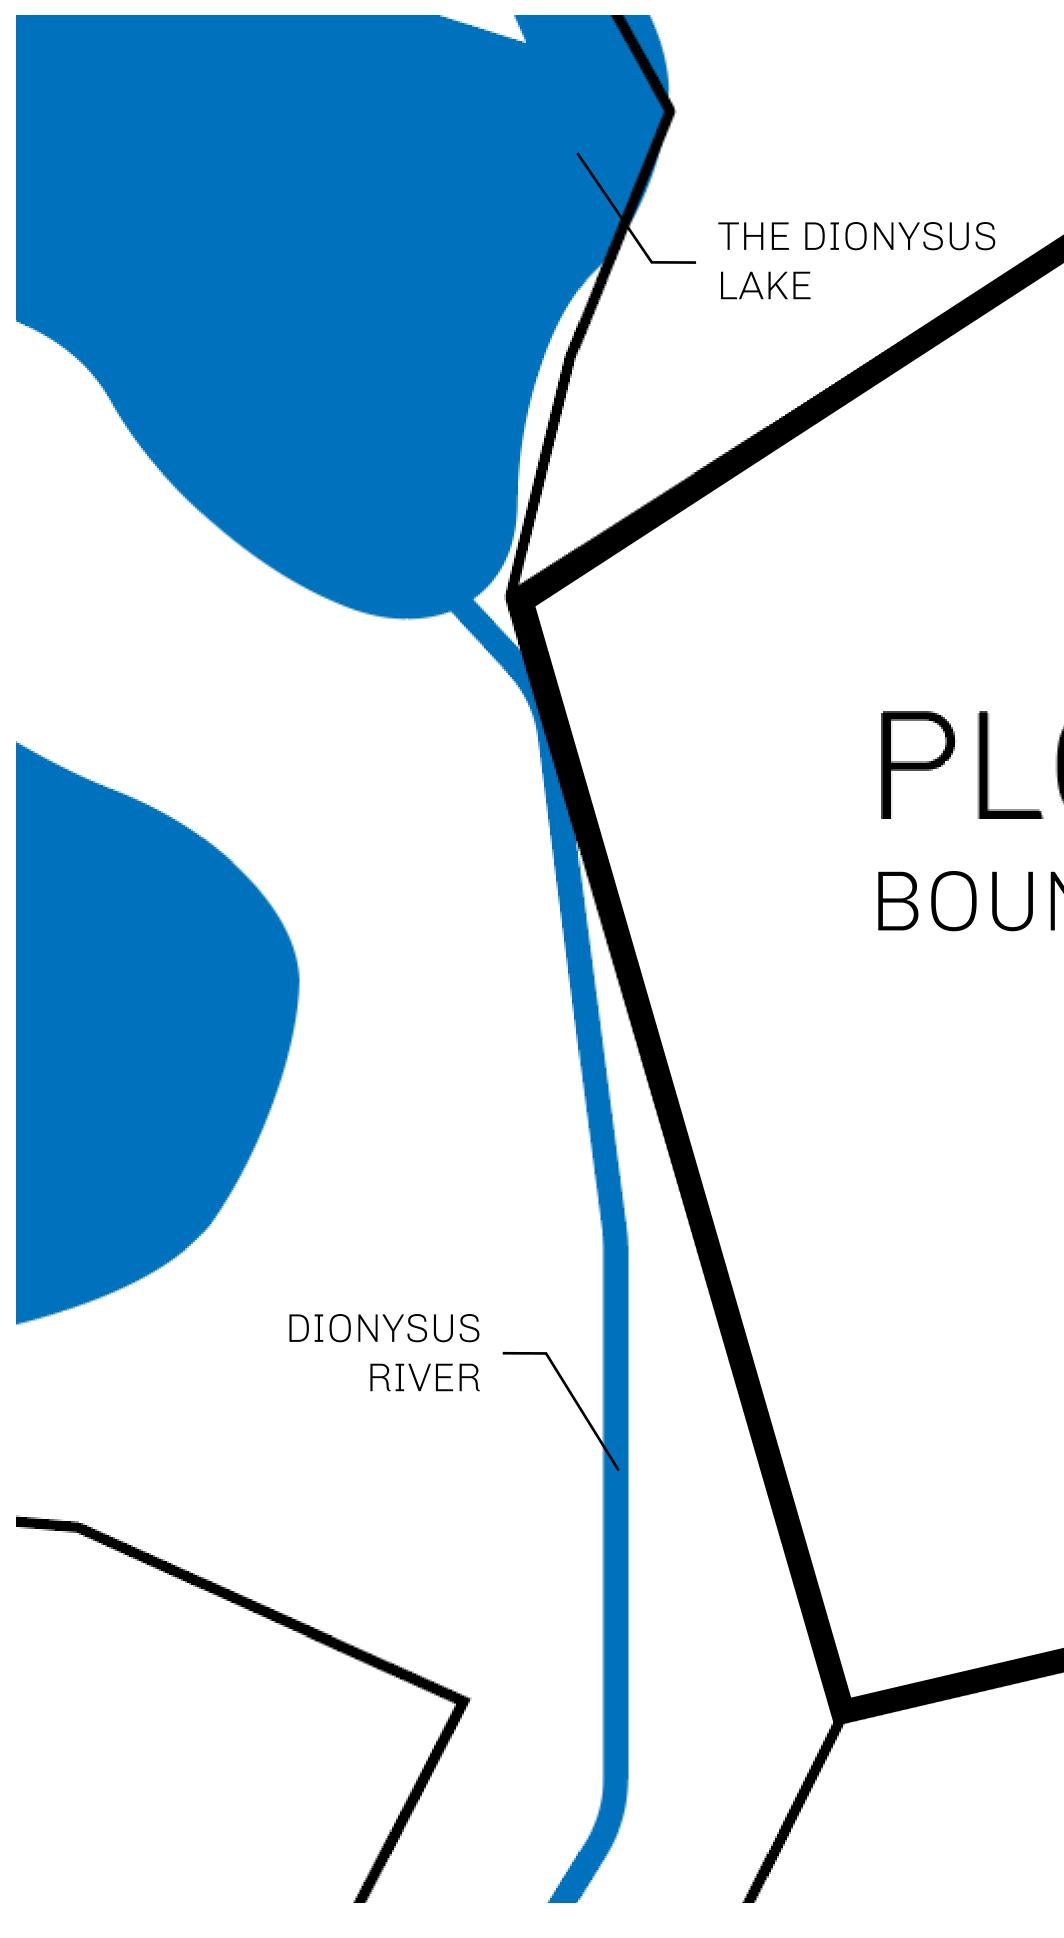

## LOOT NFT WORLD

 $\int$ 















### H.M. LNFT Land Registry

ADMINISTRATIVE AREA

OWNER ENTITLEMENT

THE GREAT

Type W-GE: Share of 0.3% of all BUN sales based on number of NFT Stories minted (rewarded in Credits); Mint 4 NFT Stories



|               | TITLE NUMBER |                  |      |               |  |
|---------------|--------------|------------------|------|---------------|--|
| y             |              | L2097-221121     |      |               |  |
| <b>EMPIRE</b> | ISSUED       | 22 November 2021 | Joj. | SCALE 1/50000 |  |
|               |              |                  |      |               |  |

### PLOT L2097 BOUNDARY: 2.44 KM

# PLOT L2096







**OFFICIAL PERSPECTIVE SHEET FOR FILING** 

Indicate vantage point for each drawing. Copy and mark each sheet required prior to filing.

/

Guide - Vantage point should be indicated as shown in the diagram: