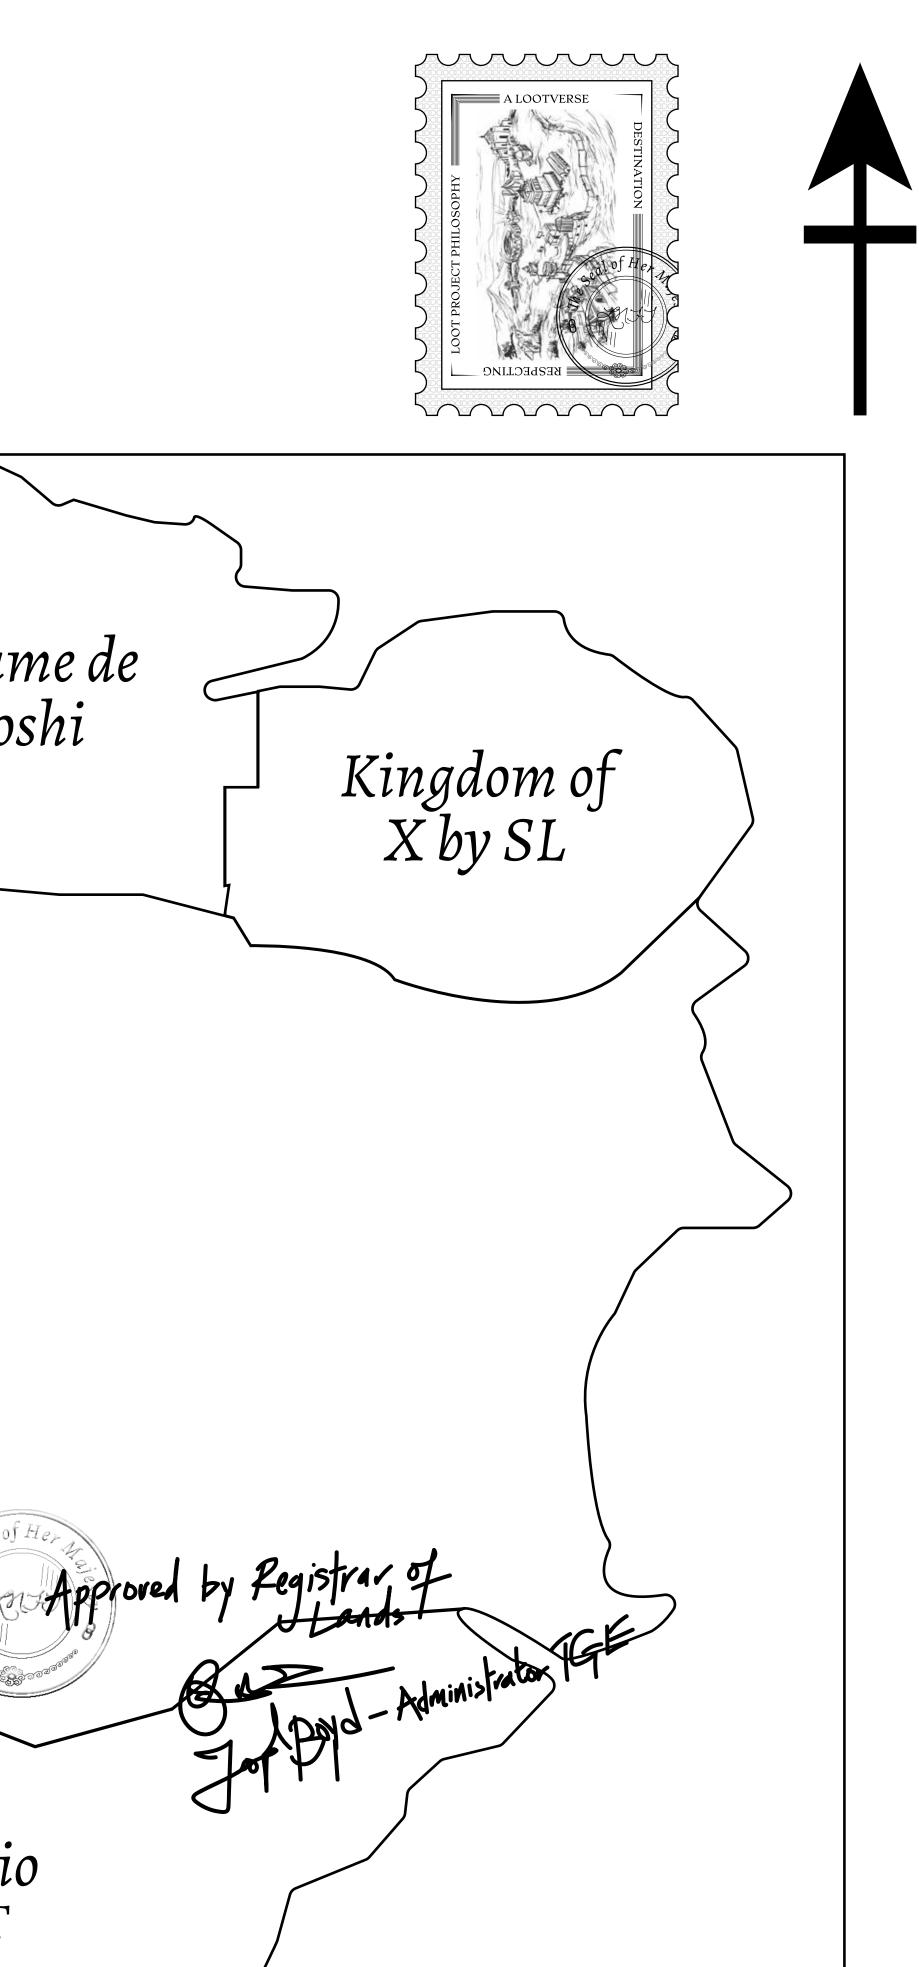

### H.M. LNFT Land Registry

ADMINISTRATIVE AREA

OWNER ENTITLEMENT

THE GREAT

Type W-GE: Share of 0.3% of all BUN sales based on number of NFT Stories minted (rewarded in Credits); Mint 4 NFT Stories

|               | TITLE NUMBER |                  |      |               |  |
|---------------|--------------|------------------|------|---------------|--|
| y             |              | L2097-221121     |      |               |  |
| <b>EMPIRE</b> | ISSUED       | 22 November 2021 | Joj. | SCALE 1/50000 |  |
|               |              |                  |      |               |  |

### PLOT L2097 BOUNDARY: 2.44 KM