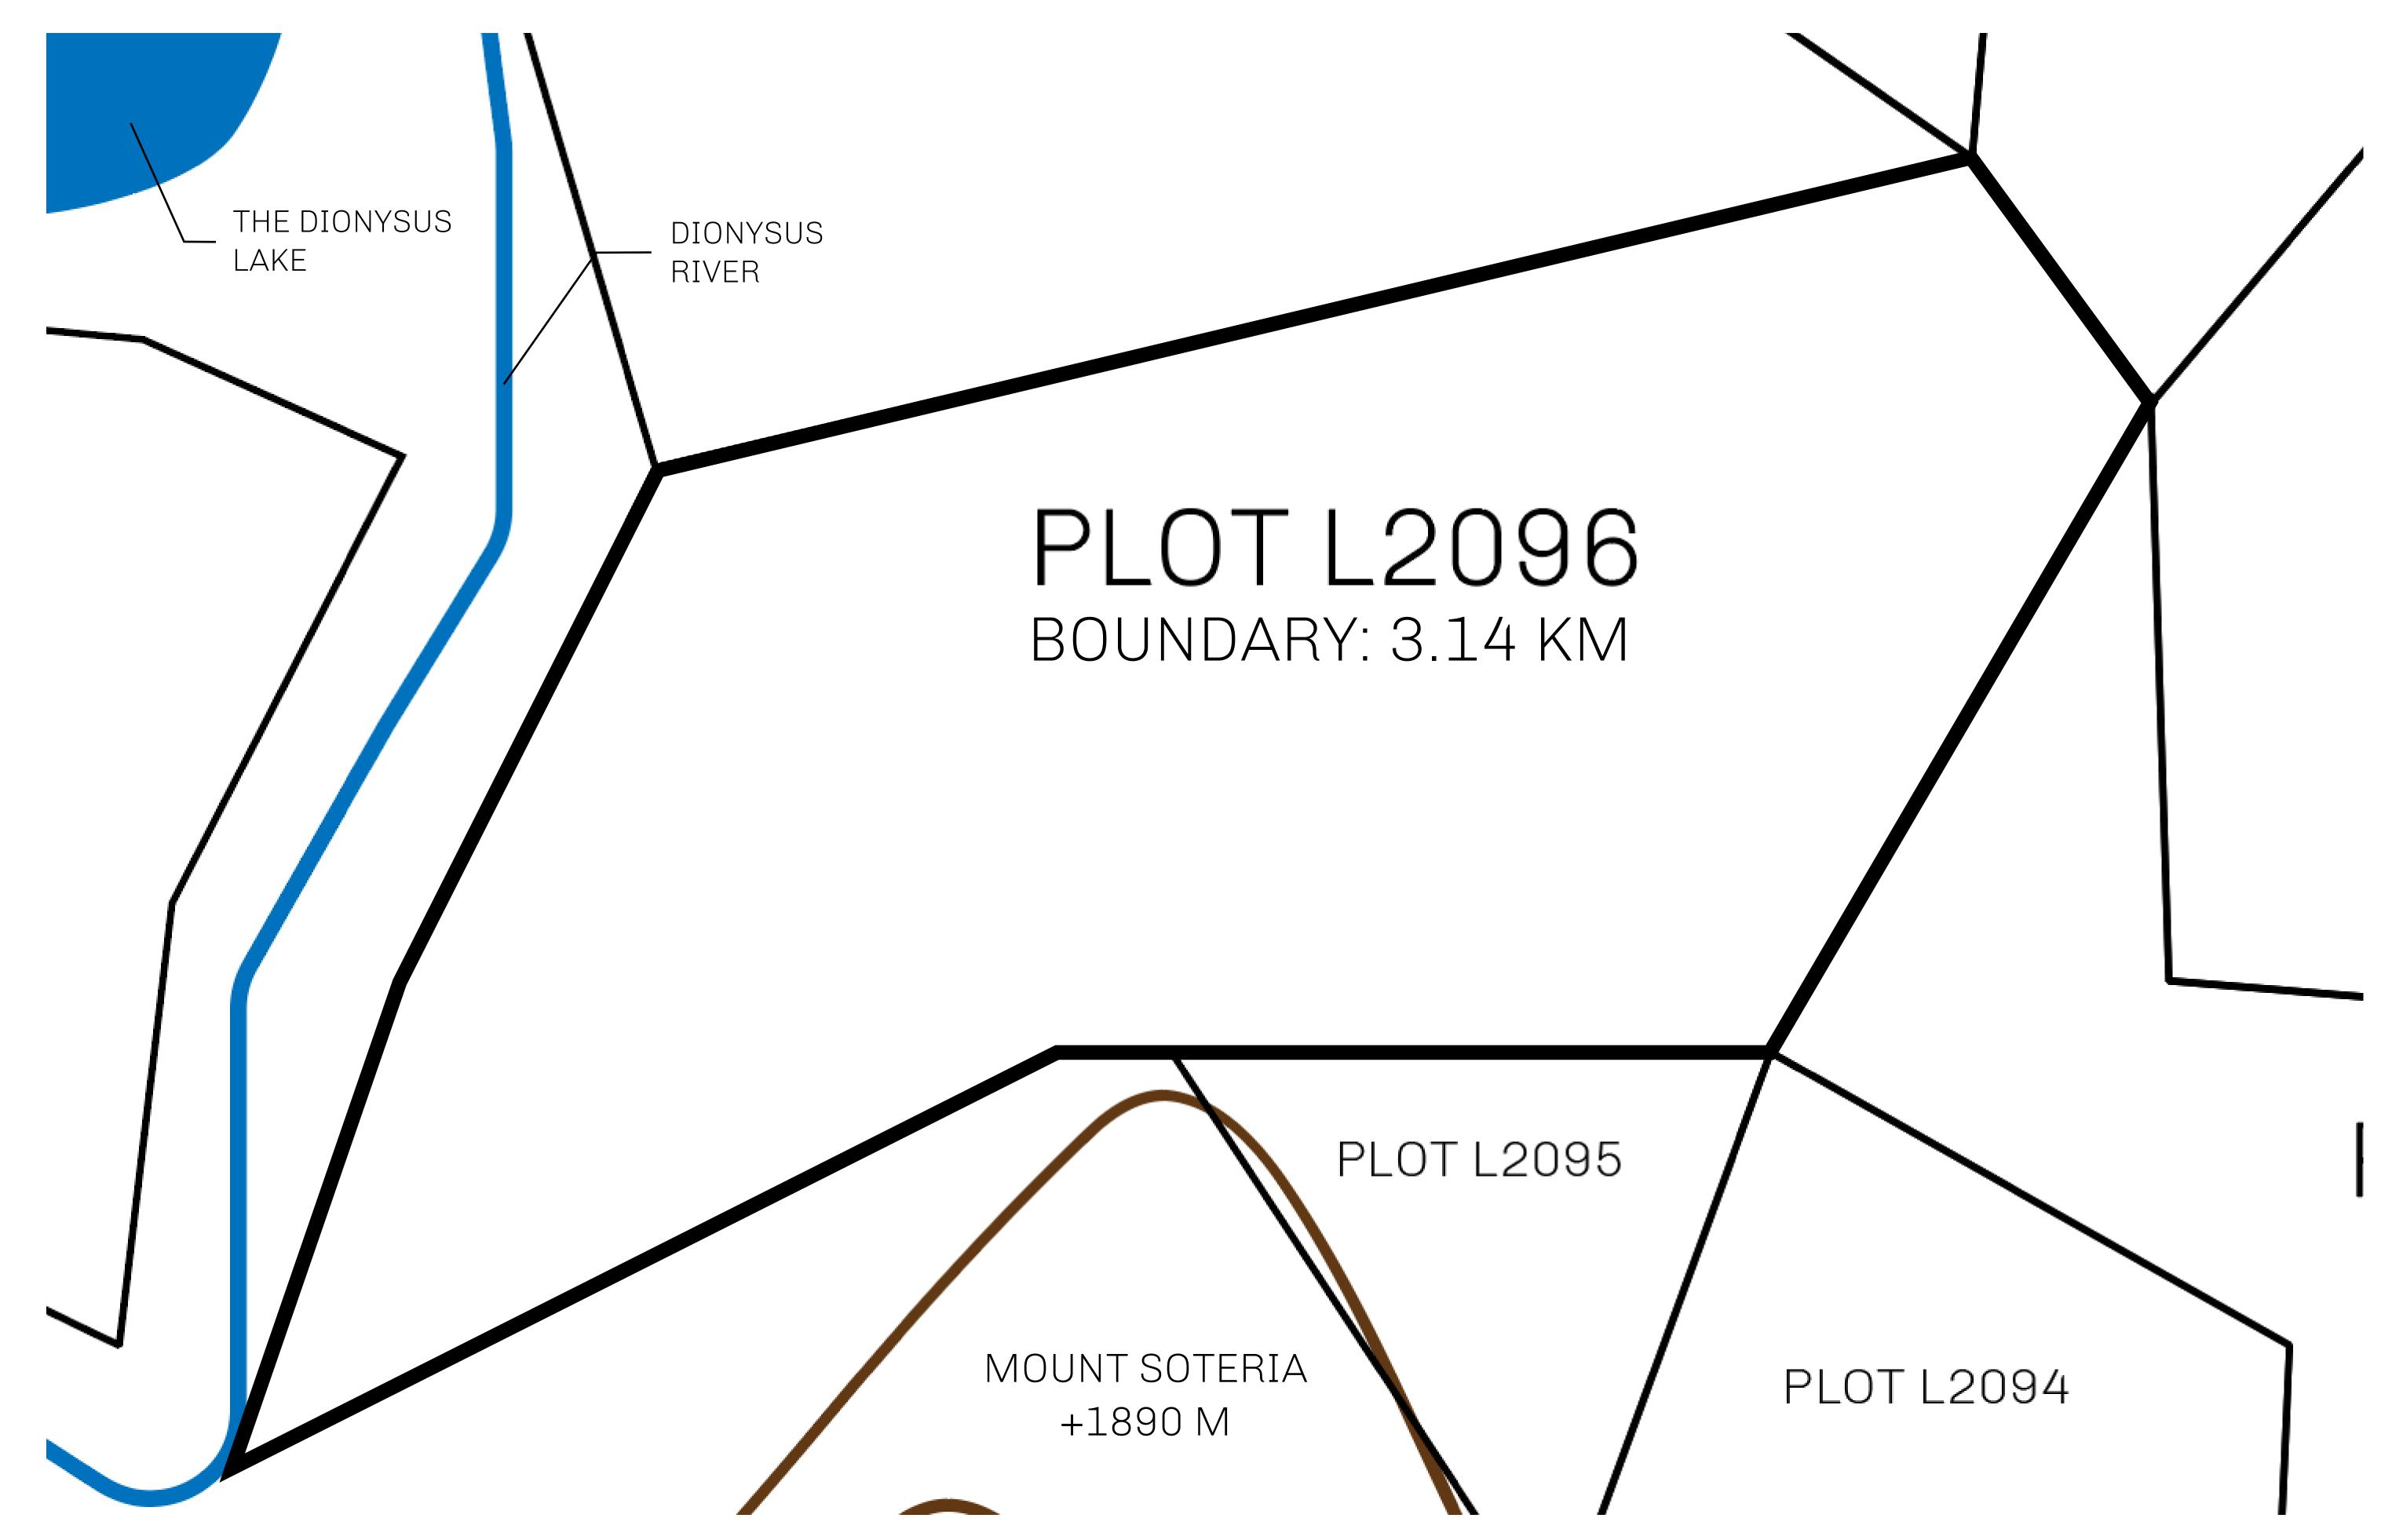

## H.M. LNFT Land Registry

TITLE NUMBER

L2096-221121

ADMINISTRATIVE AREA

THE GREAT EMPIRE

ISSUED 22 November 2021

SCALE **1/50000** 

OWNER ENTITLEMENT

Type W-GE: Share of 0.3% of all BUN sales based on number of NFT Stories minted

(rewarded in Credits); Mint 4 NFT Stories