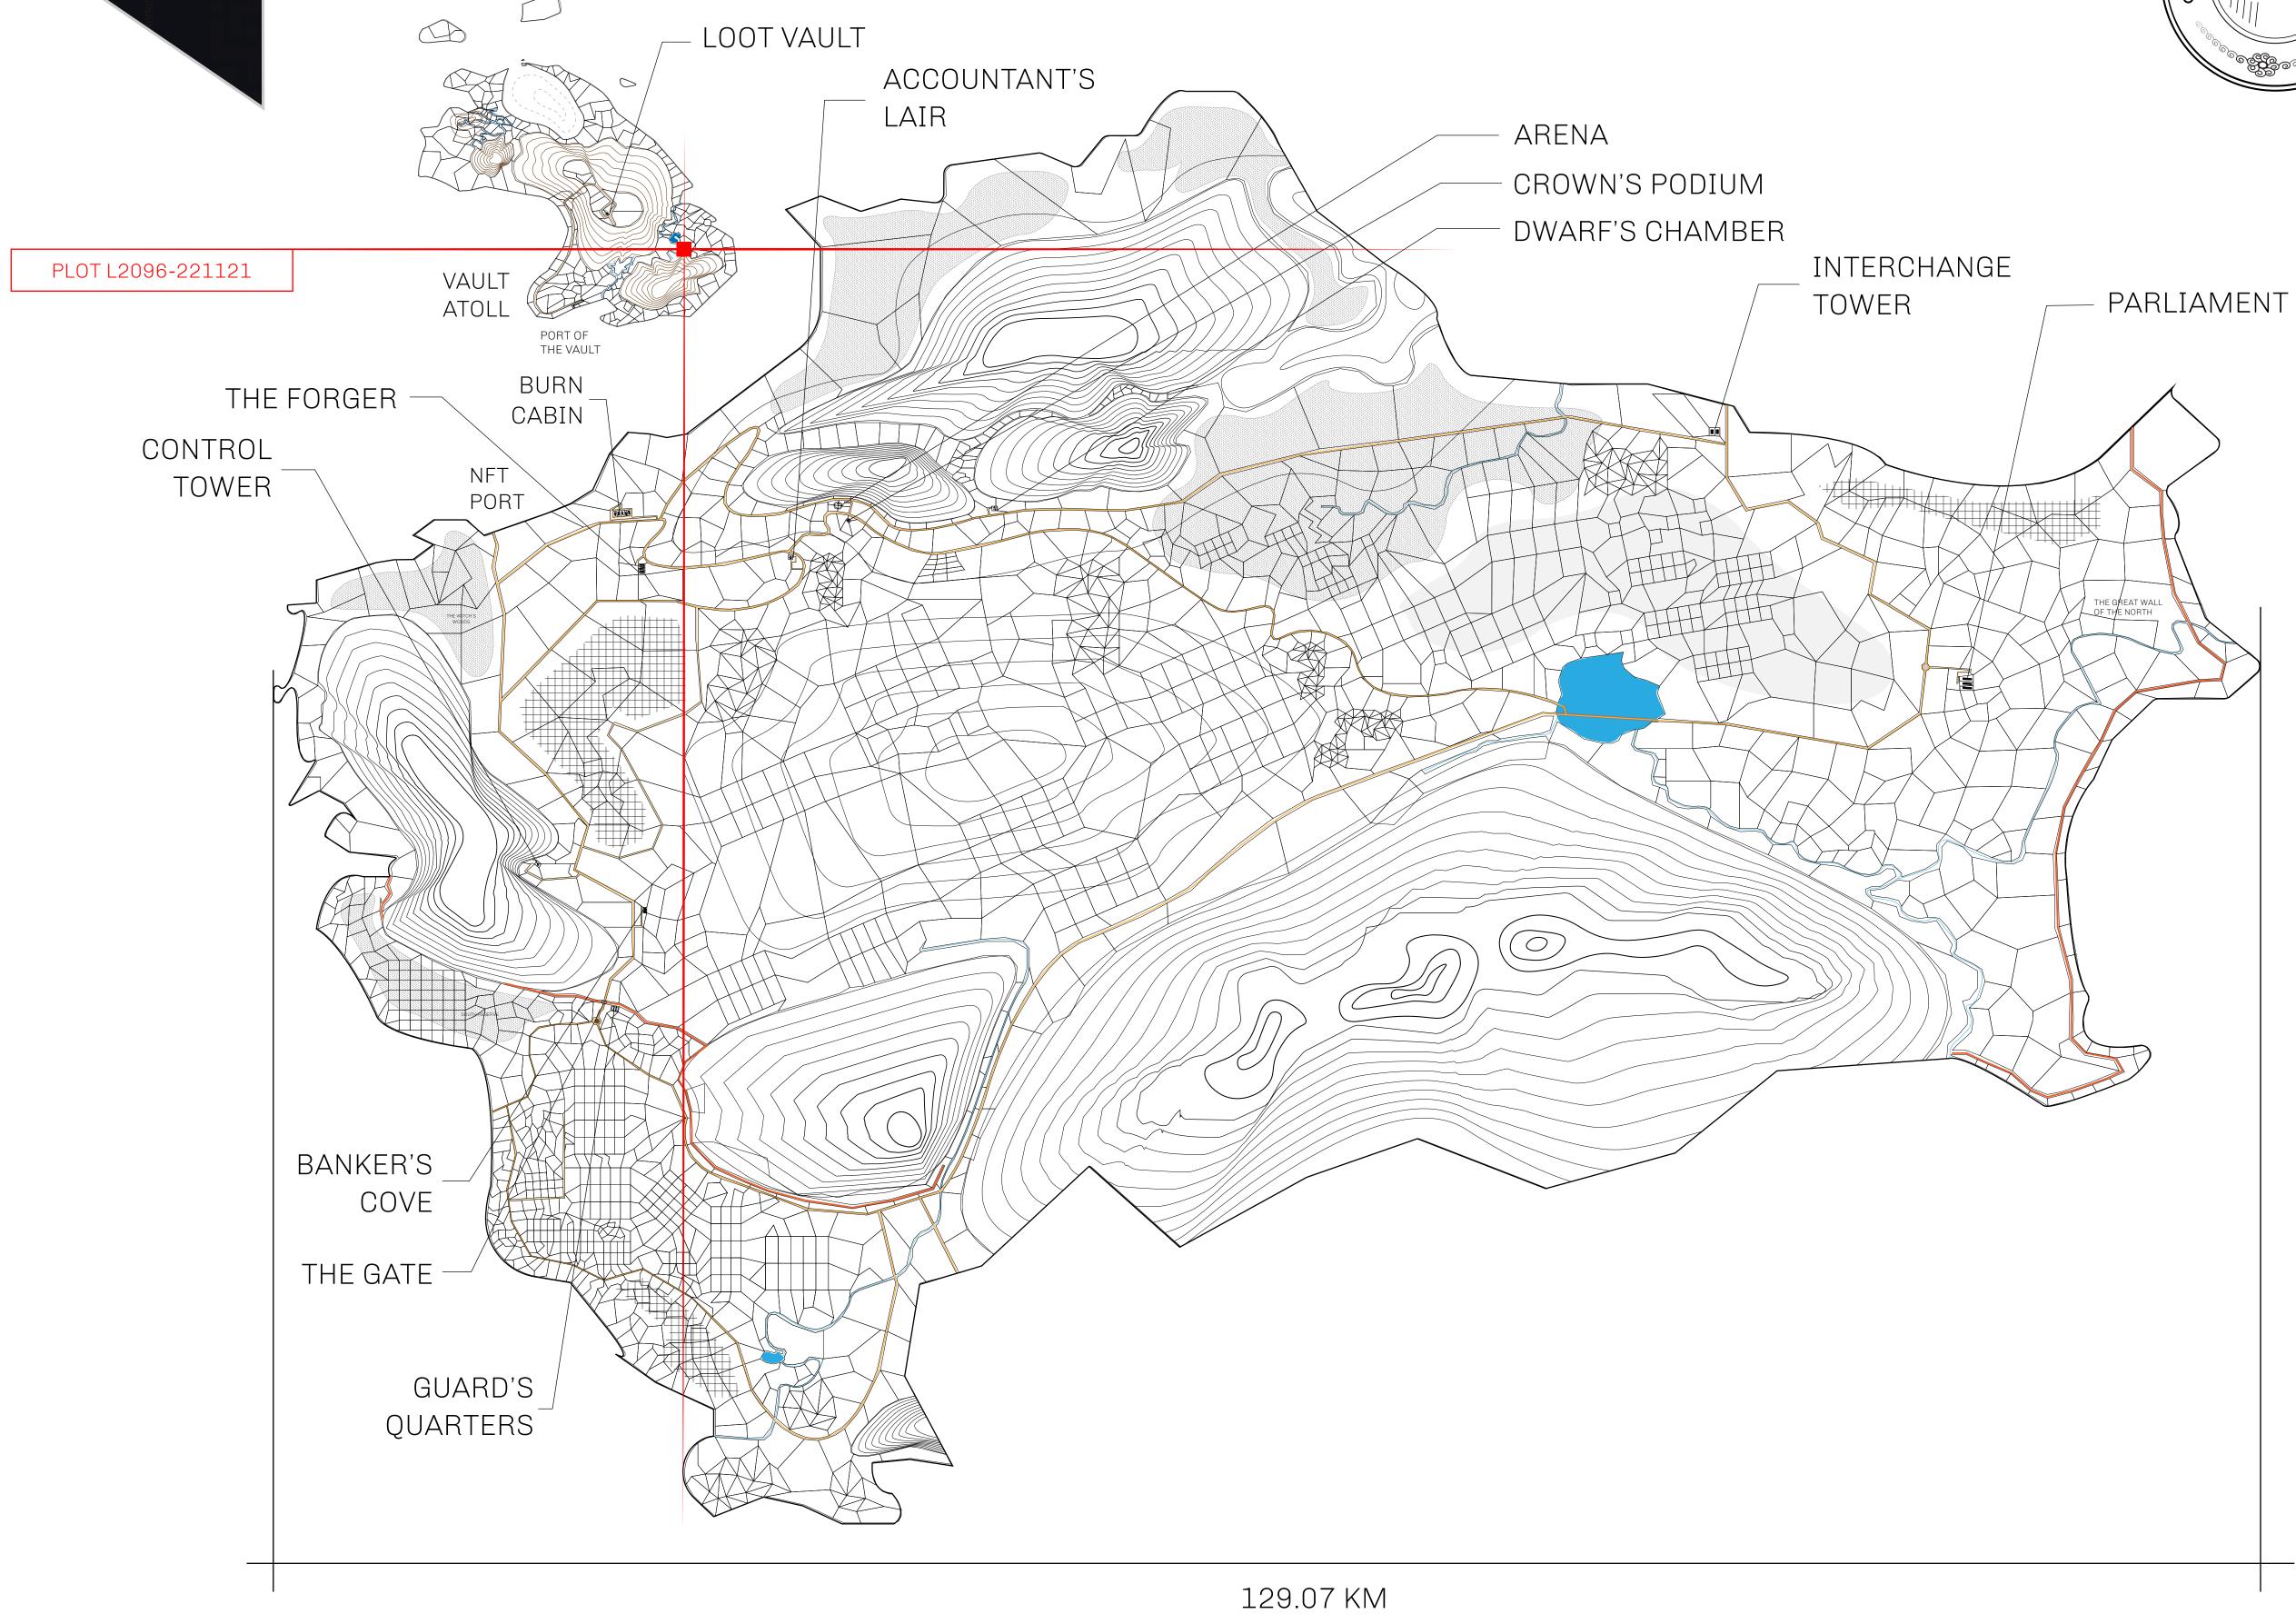

## GEOGRAPHY

COASTLINE 462.64 KM (287.47 MILES)

BORDERS OCEAN, ROYAUME DE SATOSHI, X BY SL & TERRITORIO LTT ST

HIGHEST POINT MOUNT ARES +8120 M

LOWEST POINT NFT PORT 0 M

PLOTS 2284 SCALE 1:50000

## H.M. LNFT Land Registry

TITLE NUMBER

L2096-221121

ADMINISTRATIVE AREA

THE GREAT EMPIRE

ISSUED 22 November 2021

SCALE **1/50000** 

OWNER ENTITLEMENT