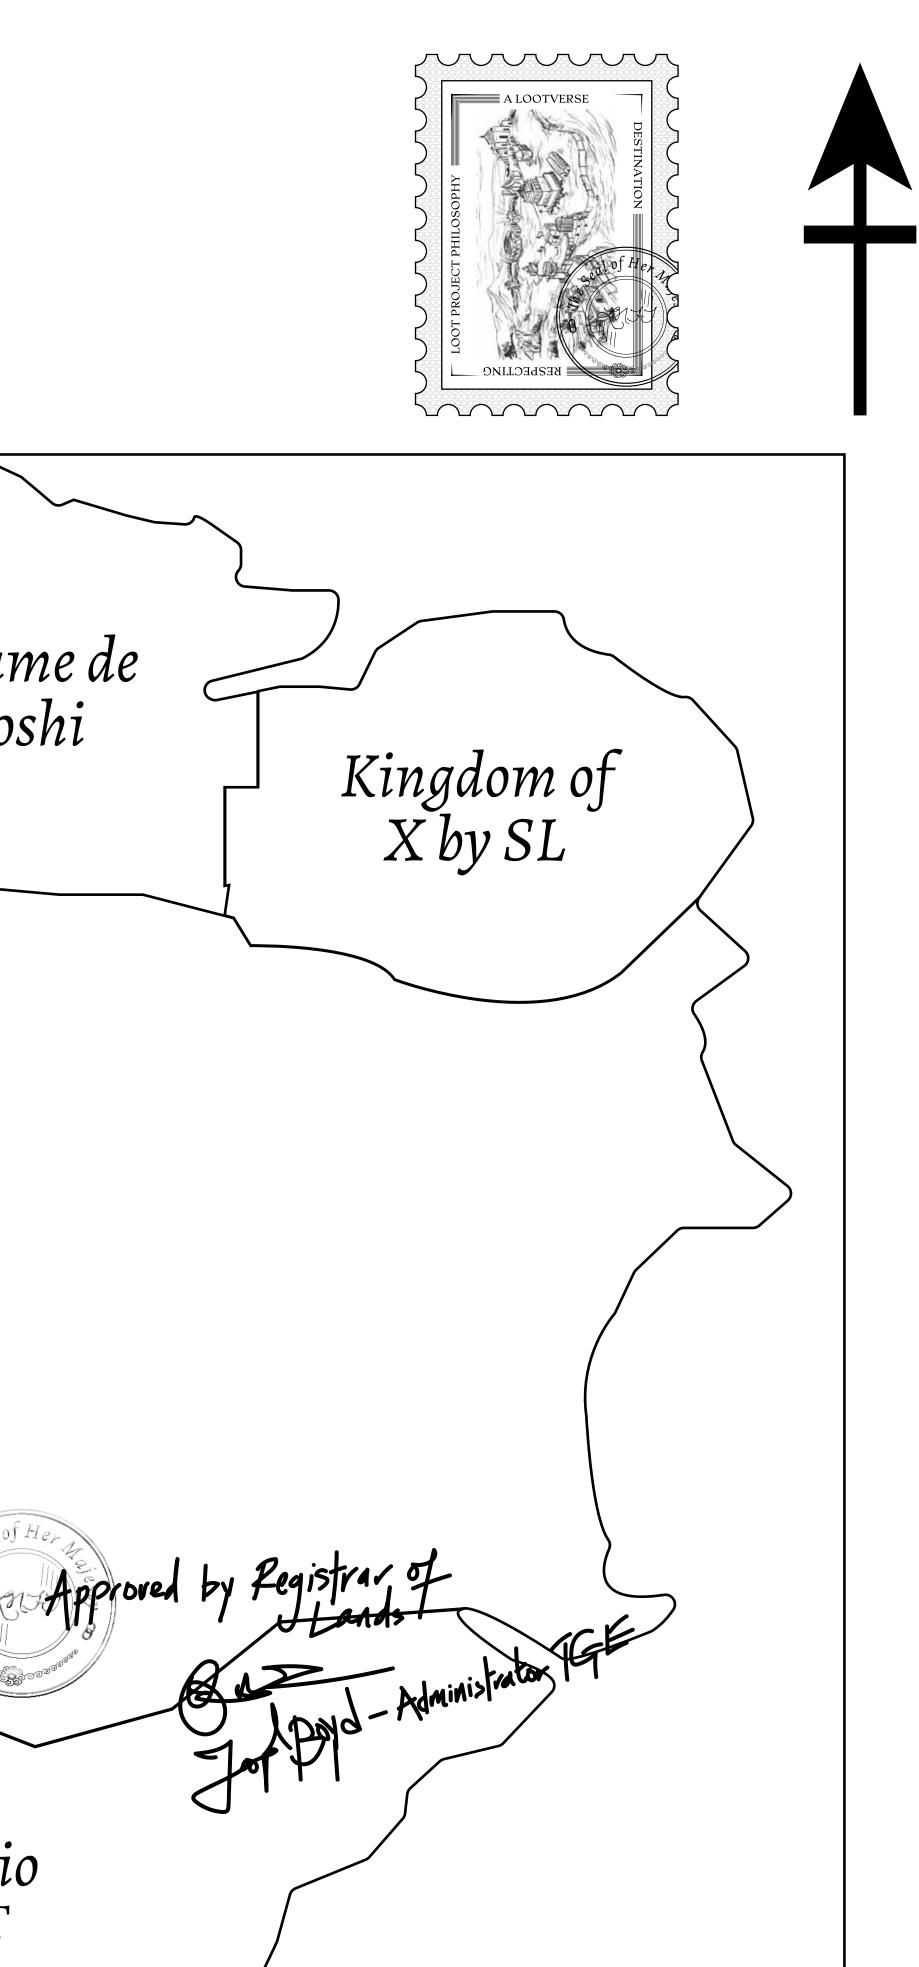

### H.M. LNFT Land Registry

ADMINISTRATIVE AREA

OWNER ENTITLEMENT

THE GREAT

Type W-GE: Share of 0.3% of all BUN sales based on number of NFT Stories minted (rewarded in Credits); Mint 4 NFT Stories

#### MOUNT SOTERIA +1890 M

| y             | TITLE NUMBER<br>L2095-221121 |                    |  |  |
|---------------|------------------------------|--------------------|--|--|
|               |                              |                    |  |  |
| have of 0 20/ |                              | alas hasad an numb |  |  |