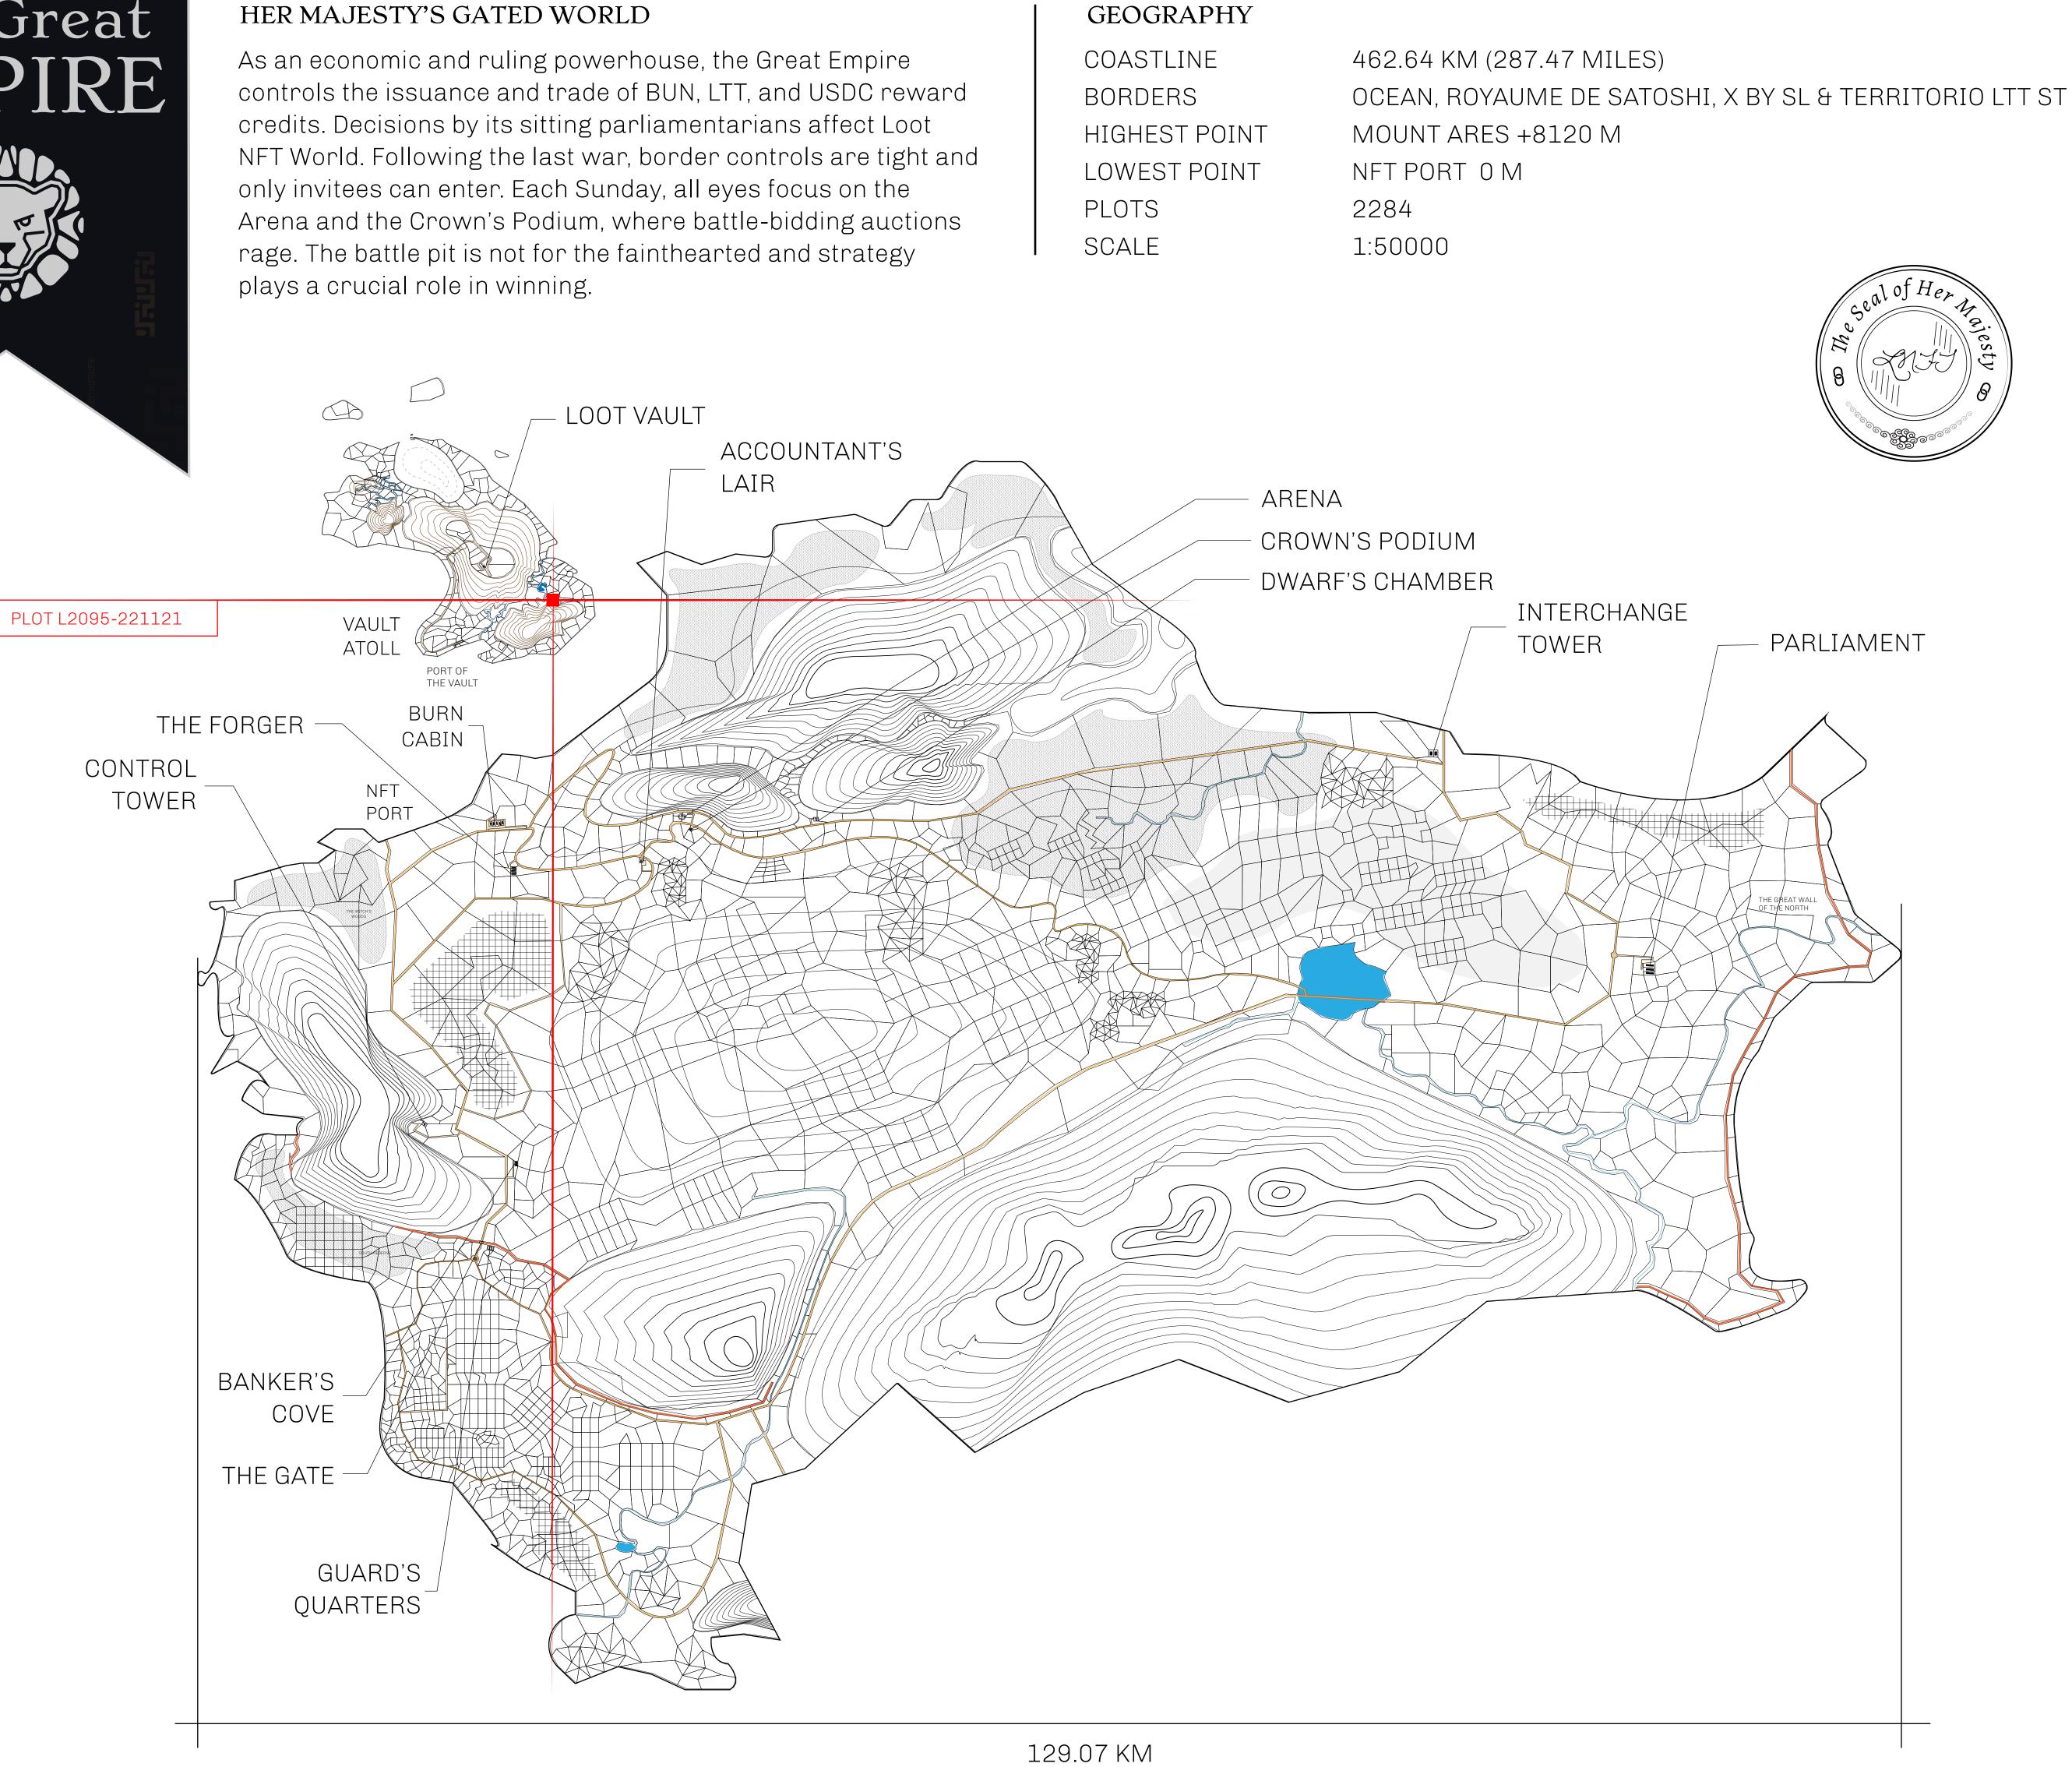

### H.M. LNFT Land Registry

ADMINISTRATIVE AREA

OWNER ENTITLEMENT

THE GREAT

Type W-GE: Share of 0.3% of all BUN sales based on number of NFT Stories minted (rewarded in Credits); Mint 4 NFT Stories

#### MOUNT SOTERIA +1890 M

| y             | TITLE NUMBER<br>L2095-221121 |                    |  |  |
|---------------|------------------------------|--------------------|--|--|
|               |                              |                    |  |  |
| have of 0 20/ |                              | alas hasad an numb |  |  |

## PLOT L2095 BOUNDARY: 1.18 KM