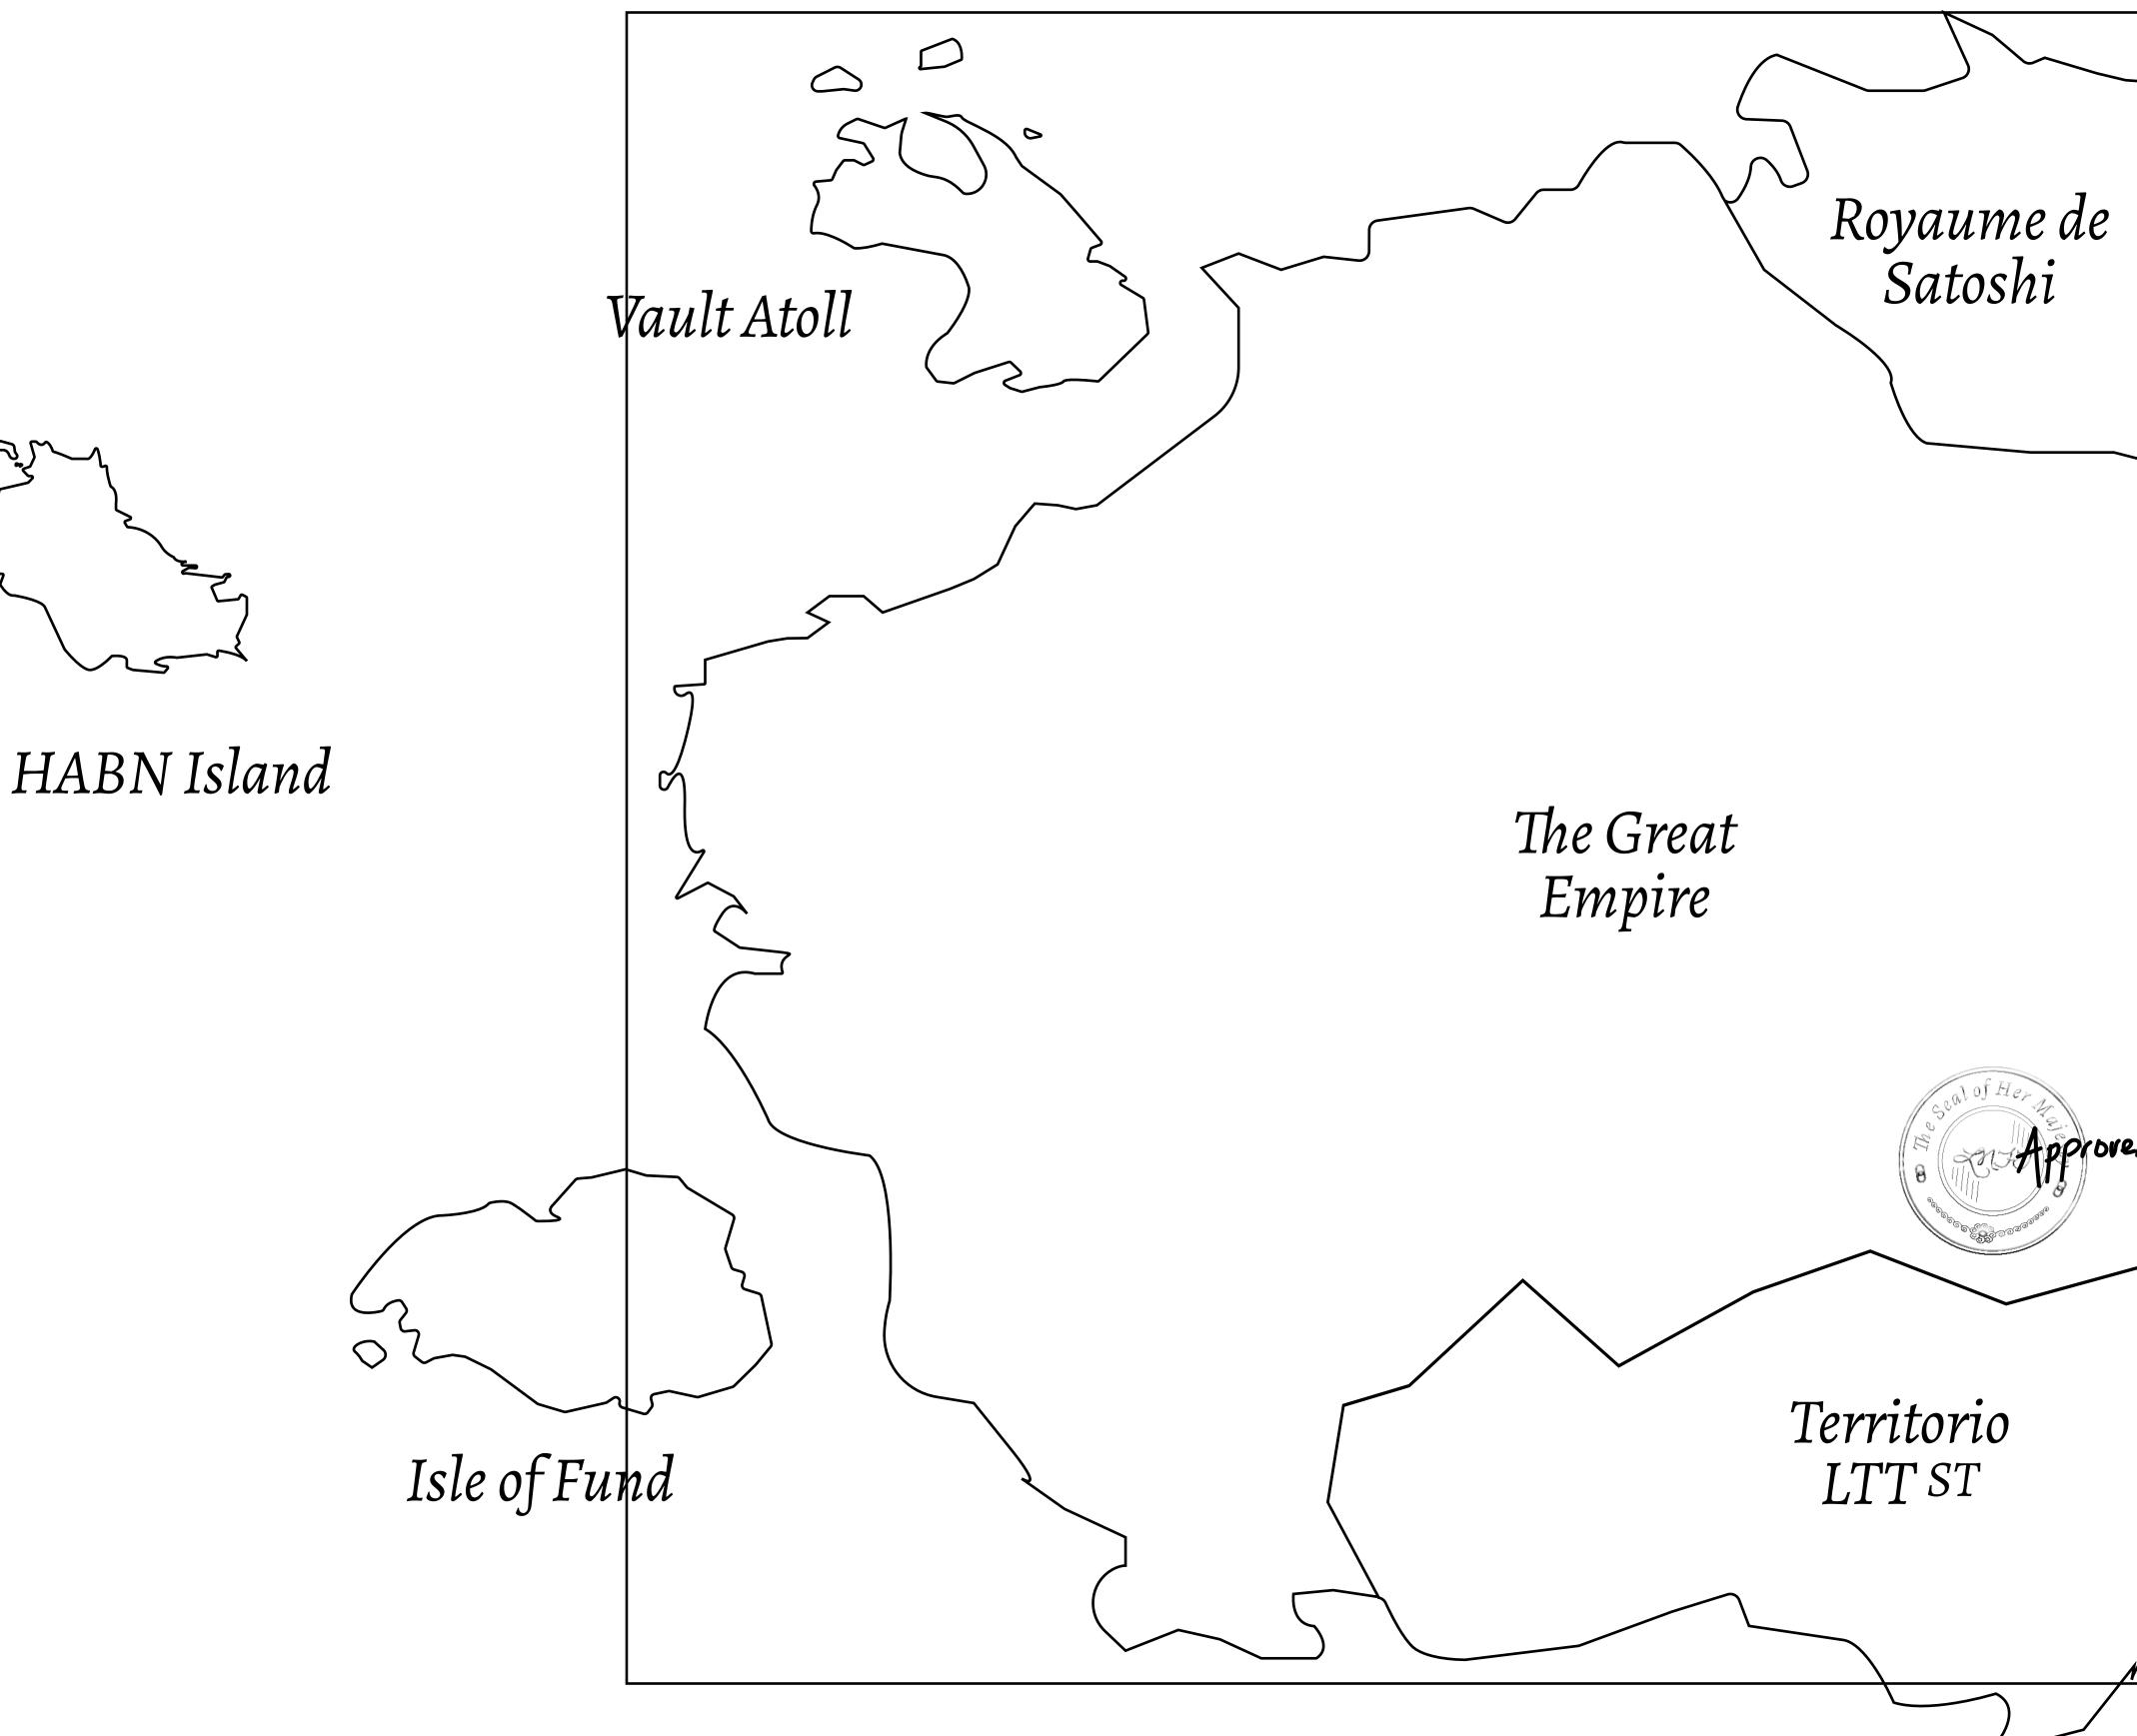

### H.M. LNFT Land Registry

ADMINISTRATIVE AREA

OWNER ENTITLEMENT

THE GREAT

Type W-GE: Share of 0.3% of all BUN sales based on number of NFT Stories minted (rewarded in Credits); Mint 4 NFT Stories

#### MOUNT SOTERIA +1890 M

| y             | TITLE NUMBER<br>L2095-221121 |                    |  |  |
|---------------|------------------------------|--------------------|--|--|
|               |                              |                    |  |  |
| have of 0 20/ |                              | alas hasad an numb |  |  |