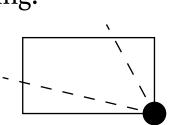

## PLOT L2094

OFFICIAL PERSPECTIVE SHEET FOR FILING

Indicate vantage point for each drawing. Copy and mark each sheet required prior to filing.

Guide - Vantage point should be indicated as shown in the diagram: